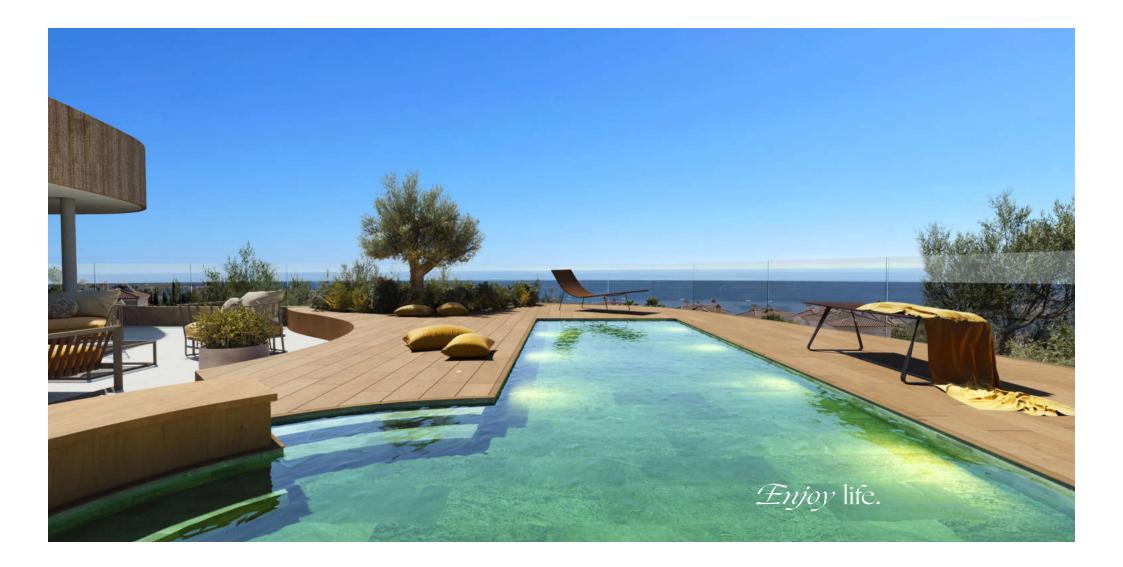

The masterpiece of nature.

The 2, 3, and 4-bedroom homes are open plan and spacious, with an elongated sliding door to duplicate the entrance of natural light and enjoying much better views.

This easy interaction between the living spaces creates a flexible open area that is designed for you around the climate and lifestyle of Southern Spain.

A *breeze* of fresh air.