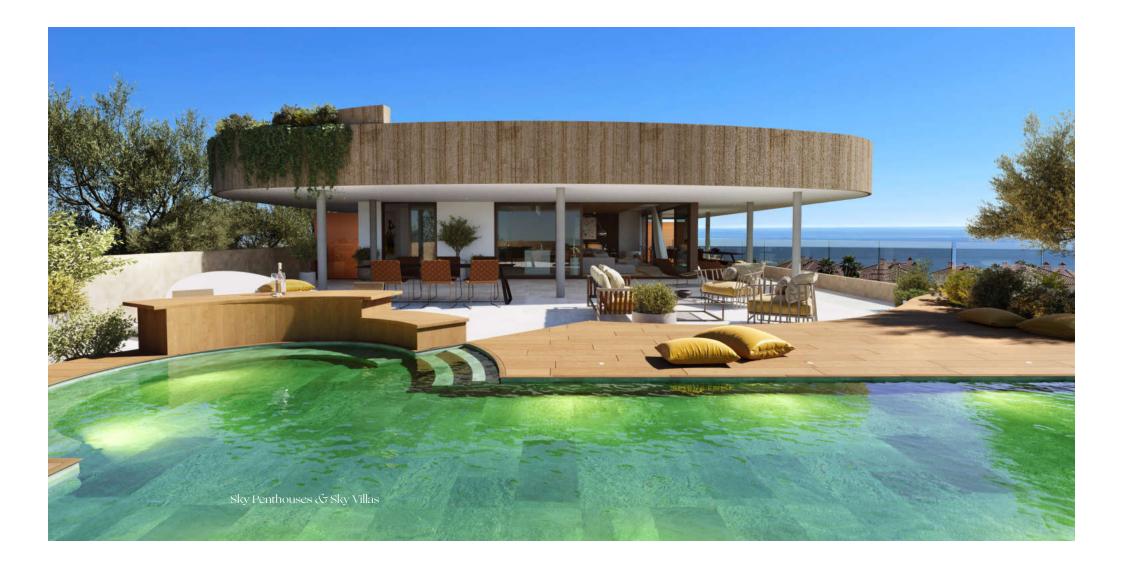

# Welcome

The project

Where architecture and nature merge in a dream project: 164 homes surrounded by native vegetation. Composed of 70 Deluxe Apartments, 49 Garden Villas, 25 Sky Villas and 20 Sky Penthouses.

The masterpiece of nature.

The 2, 3, and 4-bedroom homes are open plan and spacious, with an elongated sliding door to duplicate the entrance of natural light and enjoying much better views.

This easy interaction between the living spaces creates a flexible open area that is designed for you around the climate and lifestyle of Southern Spain.