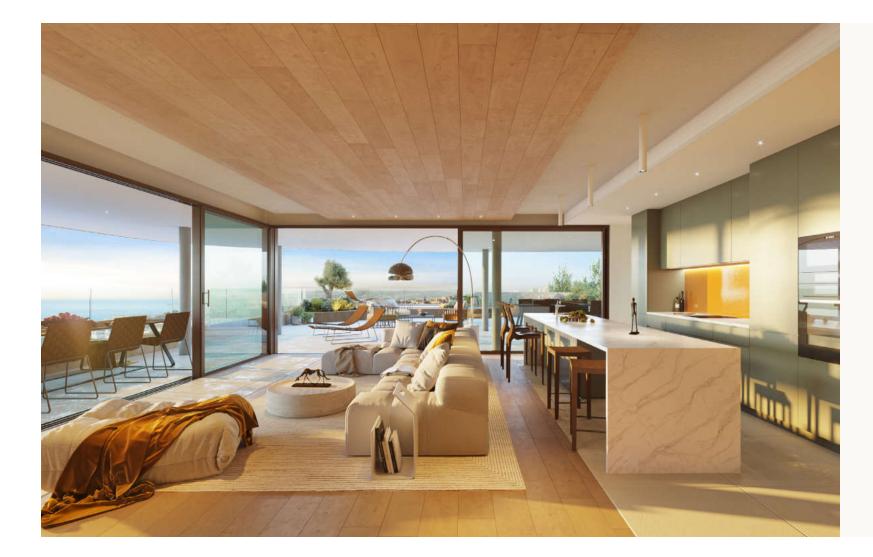

The masterpiece of nature.

The 2, 3, and 4-bedroom homes are open plan and spacious, with an elongated sliding door to duplicate the entrance of natural light and enjoying much better views.

This easy interaction between the living spaces creates a flexible open area that is designed for you around the climate and lifestyle of Southern Spain.

A *breeze* of fresh air.