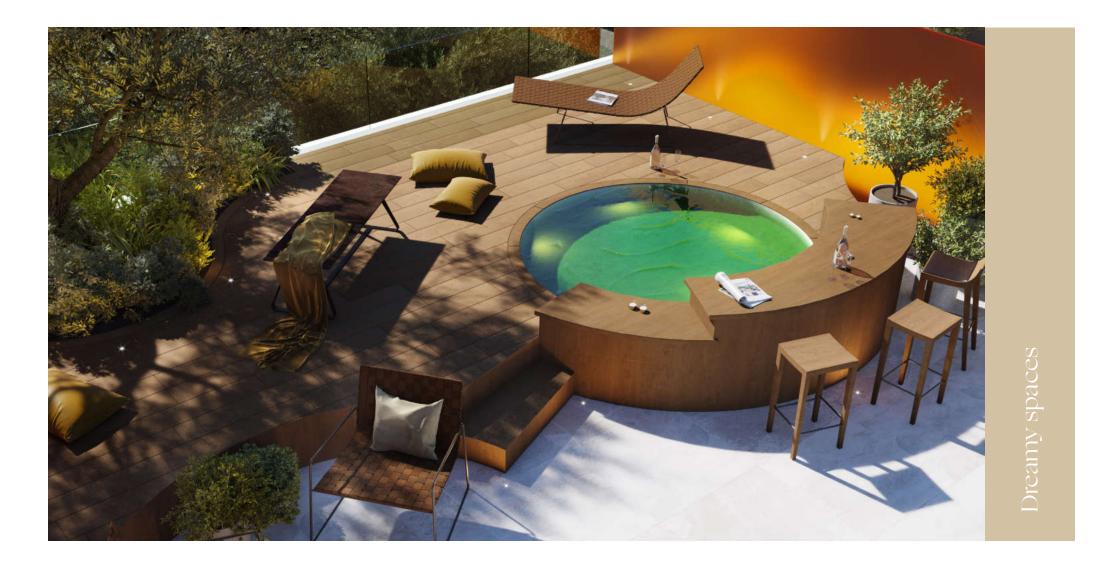

## BBQ AREA

Feel the aroma of roast meat, while you sunbathe and refresh yourself with a drink. A fully equipped place so you can only focus on having a good time. A perfect plan for sunny days!

## PICNIC AREA

PLAY AREA

For those who love to enjoy a meal outdoors, we have a picnic area. The perfect place to hold celebrations while enjoying the warm sun.