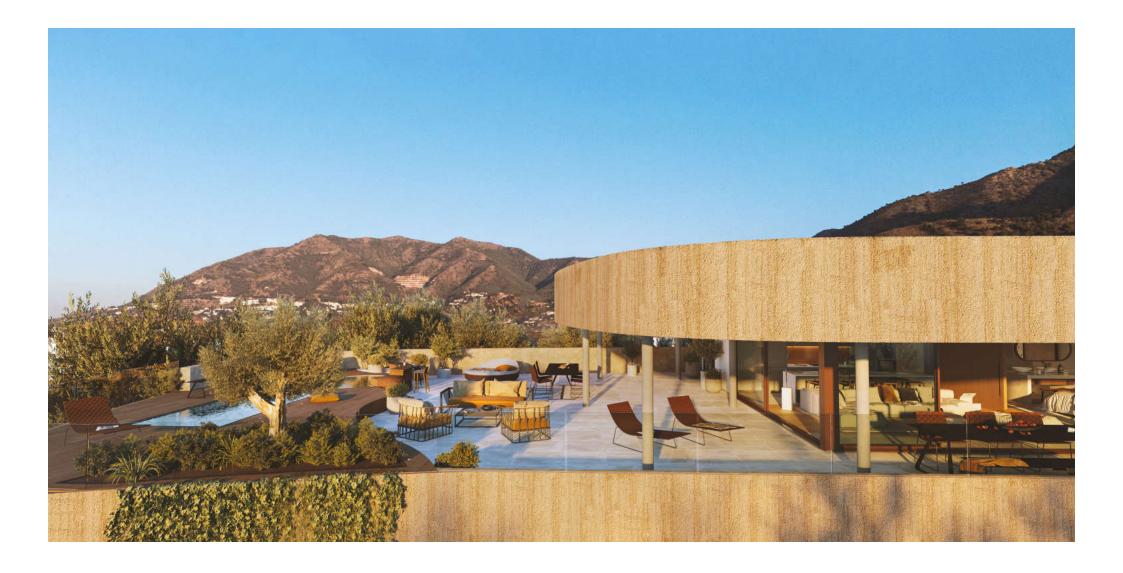

# Location

Live unforgettable moments in the most exclusive area of Southern Europe.

A privileged location.

Your soul meets with your home...

### OUTDOOR SAUNA

Feel the heat and reduce stress at your ow sauna, just a door-step away, while enjoyin views through a panoramic window.

Live like a local.

An unbeatable location

Costa del Sol is the area with more than 320 days of sunshine in all Europe, perfect for enjoying our Mediterranean climate and our beaches.