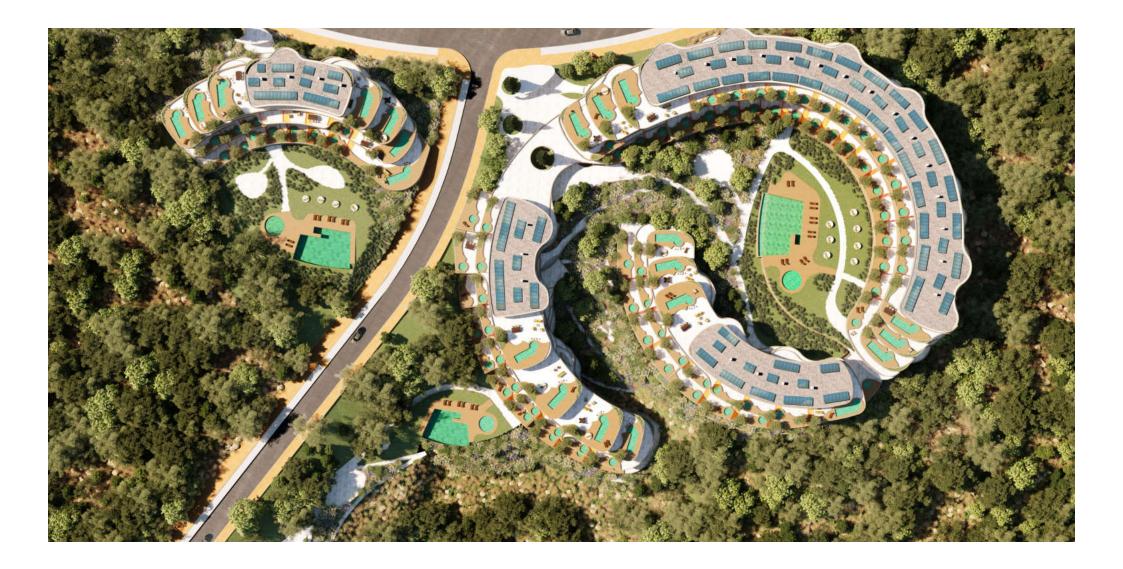

# Welcome

The project

Where architecture and nature merge in a dream project: 164 homes surrounded by native vegetation. Composed of 70 Deluxe Apartments, 49 Garden Villas, 25 Sky Villas and 20 Sky Penthouses.

The masterpiece of nature.

The 2, 3, and 4-bedroom homes are open plan and spacious, with an elongated sliding door to duplicate the entrance of natural light and enjoying much better views.

This easy interaction between the living spaces creates a flexible open area that is designed for you around the climate and lifestyle of Southern Spain.