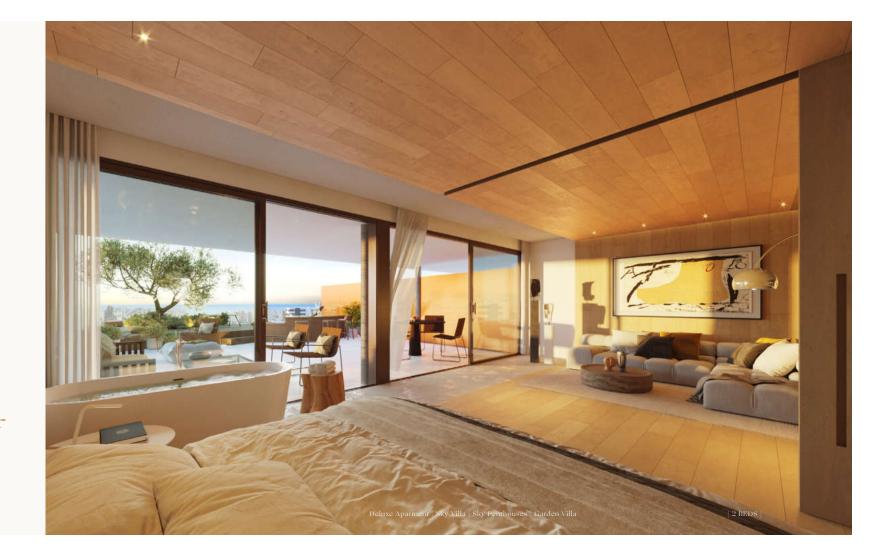

The masterpiece of nature.

The 2, 3, and 4-bedroom homes are open plan and spacious, with an elongated sliding door to duplicate the entrance of natural light and enjoying much better views.

This easy interaction between the living spaces creates a flexible open area that is designed for you around the climate and lifestyle of Southern Spain.

A *breeze* of fresh air.