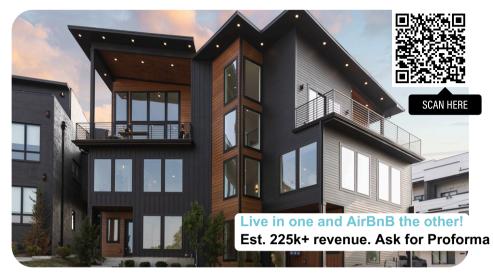

## Welcome to Southside Estates

1033 + 1035 Southside Ct, Nashville, TN 37203

**Gulch South Special** - Exquisite luxury residences at 1033+1035 Southside Ct Live near Rose Park and enjoy a walk to Downtown, 12th South & Midtown! Experience much space while living in one of Nashville's most desirable neighborhoods "Gulch South"!

1033 Unit (Left): 4 BD | 4 BA | 3,076 SF

1035 Unit (Right): 4 BD | 4 BA | 3,156 SF

## LUXURY FEATURES

- Built with a metal truss design & steel columns
- · Hot tubs on the rooftop deck
- 3rd-floor wet bar w/ beverage fridge
- German luxury shower push-button system
- Ultra-modern designer finishes
- Vaulted 16ft+ ceilings
- High-end LED accents
- · Floating vanities & curated wellness areas
- Luxurious gas fireplace
- · Large waterfall kitchen island
- Two-car garage + additional space (~3 spots)
- Rear porch with separate entrance
- Great location play! More appreciation to come