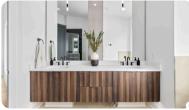

## LUXURY FEATURES

- Built with a metal truss design & steel columns
- · Hot tubs on the rooftop deck
- 3rd-floor wet bar w/ beverage fridge
- German luxury shower push-button system
- Ultra-modern designer finishes
- Vaulted 16ft+ ceilings
- High-end LED accents
- · Floating vanities & curated wellness areas
- Luxurious gas fireplace
- · Large waterfall kitchen island
- Two-car garage + additional space (~3 spots)
- Rear porch with separate entrance
- Great location play! More appreciation to come