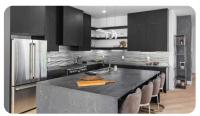

## LUXURY FEATURES

- Built with a metal truss design & steel columns
- · Hot tubs on the rooftop deck
- 3rd-floor wet bar w/ beverage fridge
- German luxury shower push-button system
- Ultra-modern designer finishes
- Vaulted 16ft+ ceilings
- High-end LED accents
- · Floating vanities & curated wellness areas
- Luxurious gas fireplace
- · Large waterfall kitchen island
- Two-car garage + additional space (~3 spots)
- Rear porch with separate entrance
- Great location play! More appreciation to come