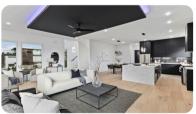

## LUXURY FEATURES

- Built with a metal truss design & steel columns
- · Hot tubs on the rooftop deck
- 3rd-floor wet bar w/ beverage fridge
- German luxury shower push-button system
- Ultra-modern designer finishes
- Vaulted 16ft+ ceilings
- High-end LED accents
- · Floating vanities & curated wellness areas
- Luxurious gas fireplace
- · Large waterfall kitchen island
- Two-car garage + additional space (~3 spots)
- Rear porch with separate entrance
- Great location play! More appreciation to come