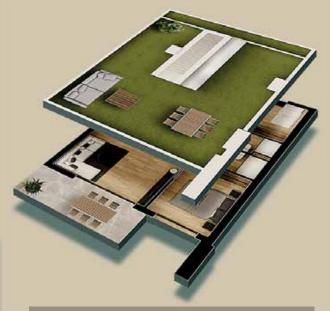

# THE IDEAL HOME FOR SPENDING TIME WITH FAMILY AND FRIENDS

The 2 and 3 bedroom, 2 bathroom apartments have a carefully designed distribution and enjoy beautiful views of the communal areas, the natural environment or the sea, and the pool and private gardens at the development.

## LARGE TERRACES TO ENJOY

The apartments boast a spacious living room with integrated kitchen opening onto the terrace which ensures maximum natural light and the sensation of space.

The ground floor homes have large terraces and private gardens. Upper floor apartments enjoy fabulous unobstructed views from the terrace.

#### PENTHOUSE - 2 BED PROPERTIES WITH SOLARIUM

| PENTHOUSE – 2 | BED PRO | PERTIES V            | VITH SOLARIUM           |
|---------------|---------|----------------------|-------------------------|
| Built Area    | From    | 73,45 m <sup>2</sup> | to 73,45 m <sup>2</sup> |
| Terrace       | From    | 8,51 m <sup>2</sup>  | to 8,51 m <sup>2</sup>  |
| Solarium      | From    | 62,71 m <sup>2</sup> | to 62,71 m <sup>2</sup> |

## PENTHOUSE – 3 BED PROPERTIES WITH SOLARIUM

| Built Area | From | 89,00 m <sup>2</sup> | to | 89,00 m <sup>2</sup> |
|------------|------|----------------------|----|----------------------|
| Terrace    | From | 11,66 m <sup>2</sup> | to | 11,66 m <sup>2</sup> |
| Solarium   | From | 69,46 m <sup>2</sup> | to | 69,46 m <sup>2</sup> |