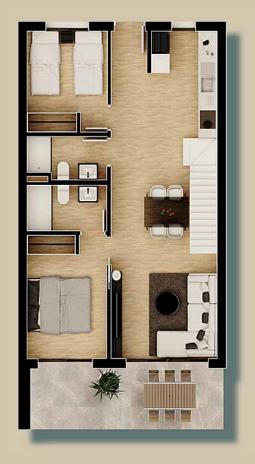

#### APARTMENT - 2 BED GROUND FLOOR

| APARTMENT – 2 BED GROUND FLOOR |      |                      |    |                      |  |
|--------------------------------|------|----------------------|----|----------------------|--|
| Built Area                     | From | 80,50 m <sup>2</sup> | to | 88,30 m <sup>2</sup> |  |
| Garden                         | From | 41,00 m <sup>2</sup> | to | 65,00 m <sup>2</sup> |  |

Every home includes an underground parking space and a storeroom.