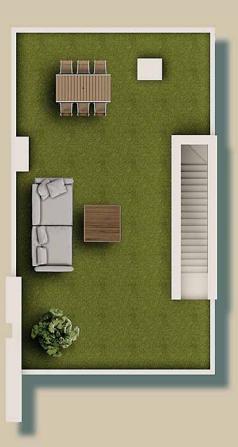

#### PENTHOUSE - 2 BED PROPERTIES WITH SOLARIUM

| PENTHOUSE – 2 | BED PRO | PERTIES V            | VITH SOLARIUM           |
|---------------|---------|----------------------|-------------------------|
| Built Area    | From    | 73,45 m <sup>2</sup> | to 73,45 m <sup>2</sup> |
| Terrace       | From    | 8,51 m <sup>2</sup>  | to 8,51 m <sup>2</sup>  |
| Solarium      | From    | 62,71 m <sup>2</sup> | to 62,71 m <sup>2</sup> |

## PENTHOUSE – 3 BED PROPERTIES WITH SOLARIUM

## PENTHOUSE – 3 BED PROPERTIES WITH SOLARIUM

| Built Area | From | 89,00 m <sup>2</sup> | to | 89,00 m <sup>2</sup> |
|------------|------|----------------------|----|----------------------|
| Terrace    | From | 11,66 m <sup>2</sup> | to | 11,66 m <sup>2</sup> |
| Solarium   | From | 69,46 m <sup>2</sup> | to | 69,46 m <sup>2</sup> |