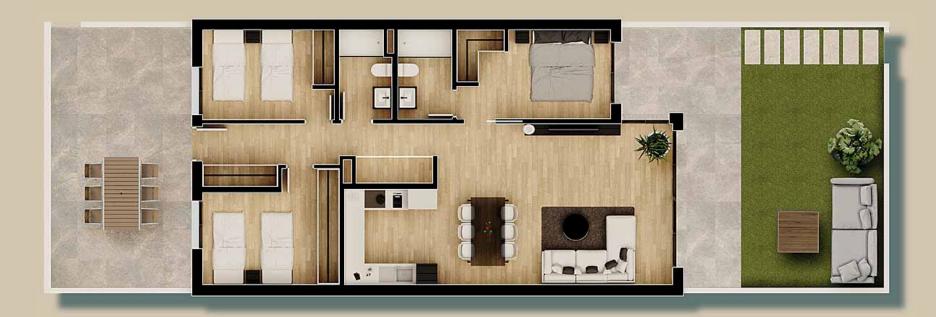

#### APARTMENT – 3 BED GROUND FLOOR

| APARTMENT – 3 BED GROUND FLOOR |      |                      |    |                       |  |  |
|--------------------------------|------|----------------------|----|-----------------------|--|--|
| Built                          | From | 88,30 m <sup>2</sup> | to | 108,00 m <sup>2</sup> |  |  |
| Garden                         | From | 58,00 m <sup>2</sup> | to | 206,00 m <sup>2</sup> |  |  |

#### **APARTMENT - 3 BED PROPERTIES**

| APARTMENT – 3 BED PROPERTIES |      |                      |    |                      |  |
|------------------------------|------|----------------------|----|----------------------|--|
| Built Area                   | From | 85,35 m <sup>2</sup> | to | 85,35 m <sup>2</sup> |  |
| Terrace                      | From | 16,54 m <sup>2</sup> | to | 16,54 m <sup>2</sup> |  |

Every home includes an underground parking space and a storeroom.