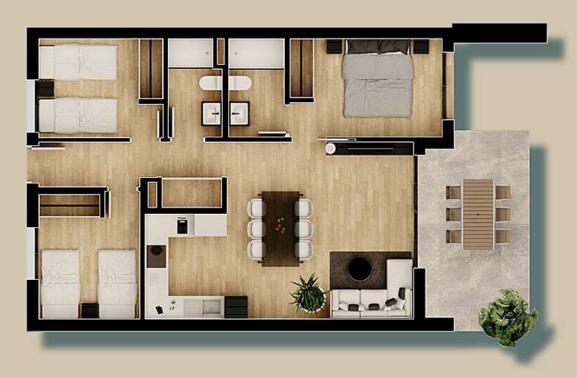

#### APARTMENT – 3 BED GROUND FLOOR

| APARTMENT – 3 BED GROUND FLOOR |      |                      |    |                       |  |  |
|--------------------------------|------|----------------------|----|-----------------------|--|--|
| Built                          | From | 88,30 m <sup>2</sup> | to | 108,00 m <sup>2</sup> |  |  |
| Garden                         | From | 58,00 m <sup>2</sup> | to | 206,00 m <sup>2</sup> |  |  |

#### **APARTMENT - 3 BED PROPERTIES**

| APARTMENT – 3 BED PROPERTIES |      |                      |    |                      |  |
|------------------------------|------|----------------------|----|----------------------|--|
| Built Area                   | From | 85,35 m <sup>2</sup> | to | 85,35 m <sup>2</sup> |  |
| Terrace                      | From | 16,54 m <sup>2</sup> | to | 16,54 m <sup>2</sup> |  |

Every home includes an underground parking space and a storeroom.