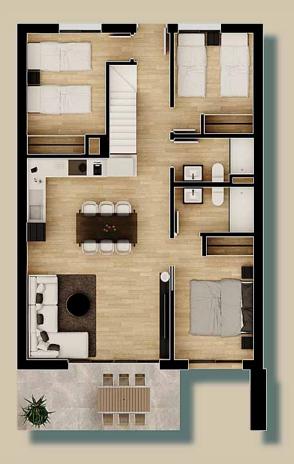

# THE IDEAL HOME FOR SPENDING TIME WITH FAMILY AND FRIENDS

The 2 and 3 bedroom, 2 bathroom apartments have a carefully designed distribution and enjoy beautiful views of the communal areas, the natural environment or the sea, and the pool and private gardens at the development.

## LARGE TERRACES TO ENJOY

The apartments boast a spacious living room with integrated kitchen opening onto the terrace which ensures maximum natural light and the sensation of space.

The ground floor homes have large terraces and private gardens. Upper floor apartments enjoy fabulous unobstructed views from the terrace.

#### APARTMENT - 2 BED GROUND FLOOR

| APARTMENT – 2 BED GROUND FLOOR |      |                      |    |                      |  |
|--------------------------------|------|----------------------|----|----------------------|--|
| Built Area                     | From | 80,50 m <sup>2</sup> | to | 88,30 m <sup>2</sup> |  |
| Garden                         | From | 41,00 m <sup>2</sup> | to | 65,00 m <sup>2</sup> |  |

#### APARTMENT – 3 BED GROUND FLOOR

| APARTMENT – 3 BED GROUND FLOOR |      |                      |    |                       |  |  |
|--------------------------------|------|----------------------|----|-----------------------|--|--|
| Built                          | From | 88,30 m <sup>2</sup> | to | 108,00 m <sup>2</sup> |  |  |
| Garden                         | From | 58,00 m <sup>2</sup> | to | 206,00 m <sup>2</sup> |  |  |