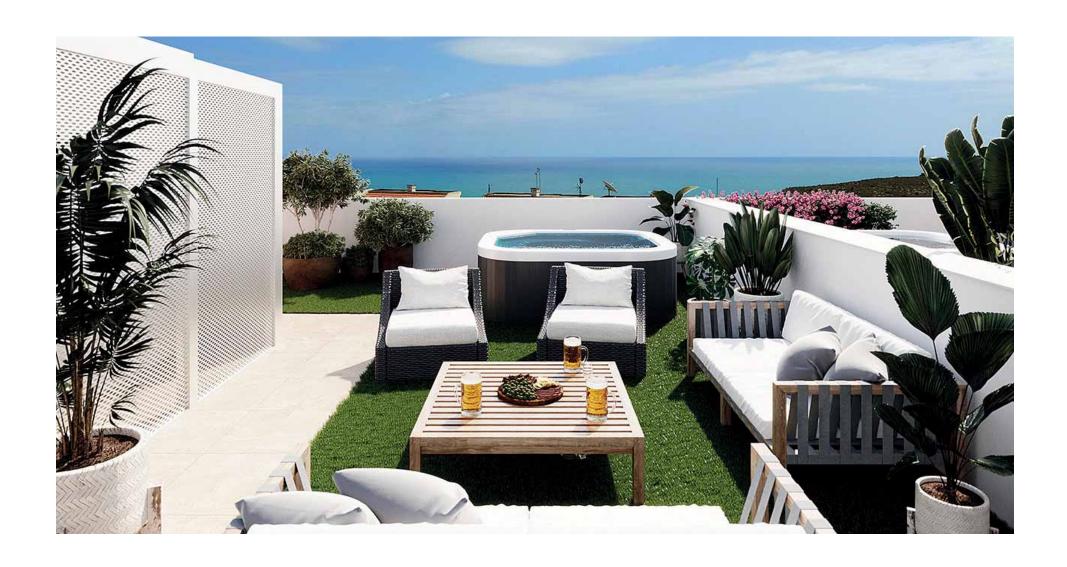

## LARGE TERRACES TO ENJOY

The apartments boast a spacious living room with integrated kitchen opening onto the terrace which ensures maximum natural light and the sensation of space.

The ground floor homes have large terraces and private gardens. Upper floor apartments enjoy fabulous unobstructed views from the terrace.

#### PENTHOUSE - 2 BED PROPERTIES WITH SOLARIUM

| PENTHOUSE – 2 | BED PRO | PERTIES V            | VITH SOLARIUM           |
|---------------|---------|----------------------|-------------------------|
| Built Area    | From    | 73,45 m <sup>2</sup> | to 73,45 m <sup>2</sup> |
| Terrace       | From    | 8,51 m <sup>2</sup>  | to 8,51 m <sup>2</sup>  |
| Solarium      | From    | 62,71 m <sup>2</sup> | to 62,71 m <sup>2</sup> |

## PENTHOUSE – 3 BED PROPERTIES WITH SOLARIUM

## PENTHOUSE – 3 BED PROPERTIES WITH SOLARIUM

| Built Area | From | 89,00 m <sup>2</sup> | to | 89,00 m <sup>2</sup> |
|------------|------|----------------------|----|----------------------|
| Terrace    | From | 11,66 m <sup>2</sup> | to | 11,66 m <sup>2</sup> |
| Solarium   | From | 69,46 m <sup>2</sup> | to | 69,46 m <sup>2</sup> |