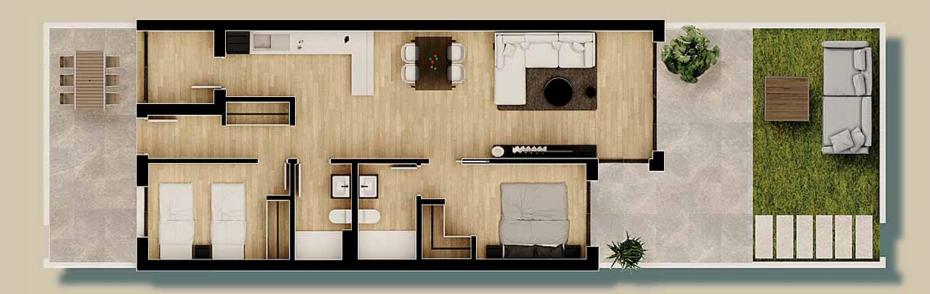

#### APARTMENT - 2 BED GROUND FLOOR

| APARTMENT – 2 BED GROUND FLOOR |      |                      |    |                      |  |
|--------------------------------|------|----------------------|----|----------------------|--|
| Built Area                     | From | 80,50 m <sup>2</sup> | to | 88,30 m <sup>2</sup> |  |
| Garden                         | From | 41,00 m <sup>2</sup> | to | 65,00 m <sup>2</sup> |  |

#### APARTMENT – 3 BED GROUND FLOOR

| APARTMENT – 3 BED GROUND FLOOR |      |                      |    |                       |  |  |
|--------------------------------|------|----------------------|----|-----------------------|--|--|
| Built                          | From | 88,30 m <sup>2</sup> | to | 108,00 m <sup>2</sup> |  |  |
| Garden                         | From | 58,00 m <sup>2</sup> | to | 206,00 m <sup>2</sup> |  |  |

Every home includes an underground parking space and a storeroom.