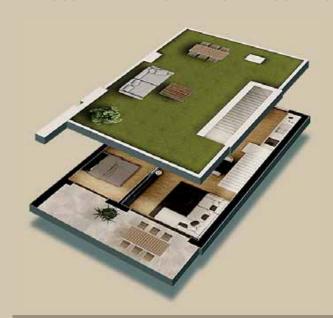

## PENTHOUSE – 3 BED PROPERTIES WITH SOLARIUM

## PENTHOUSE – 3 BED PROPERTIES WITH SOLARIUM

| Built Area | From | 89,00 m <sup>2</sup> | to | 89,00 m <sup>2</sup> |
|------------|------|----------------------|----|----------------------|
| Terrace    | From | 11,66 m <sup>2</sup> | to | 11,66 m <sup>2</sup> |
| Solarium   | From | 69,46 m <sup>2</sup> | to | 69,46 m <sup>2</sup> |