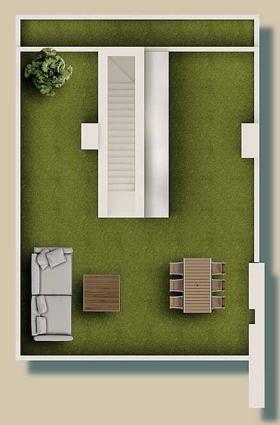

## LARGE TERRACES TO ENJOY

The apartments boast a spacious living room with integrated kitchen opening onto the terrace which ensures maximum natural light and the sensation of space.

The ground floor homes have large terraces and private gardens. Upper floor apartments enjoy fabulous unobstructed views from the terrace.

#### PENTHOUSE - 2 BED PROPERTIES WITH SOLARIUM

| PENTHOUSE – 2 | BED PRO | PERTIES V            | VITH SOLARIUM           |
|---------------|---------|----------------------|-------------------------|
| Built Area    | From    | 73,45 m <sup>2</sup> | to 73,45 m <sup>2</sup> |
| Terrace       | From    | 8,51 m <sup>2</sup>  | to 8,51 m <sup>2</sup>  |
| Solarium      | From    | 62,71 m <sup>2</sup> | to 62,71 m <sup>2</sup> |

## PENTHOUSE – 3 BED PROPERTIES WITH SOLARIUM

| Built Area | From | 89,00 m <sup>2</sup> | to | 89,00 m <sup>2</sup> |
|------------|------|----------------------|----|----------------------|
| Terrace    | From | 11,66 m <sup>2</sup> | to | 11,66 m <sup>2</sup> |
| Solarium   | From | 69,46 m <sup>2</sup> | to | 69,46 m <sup>2</sup> |