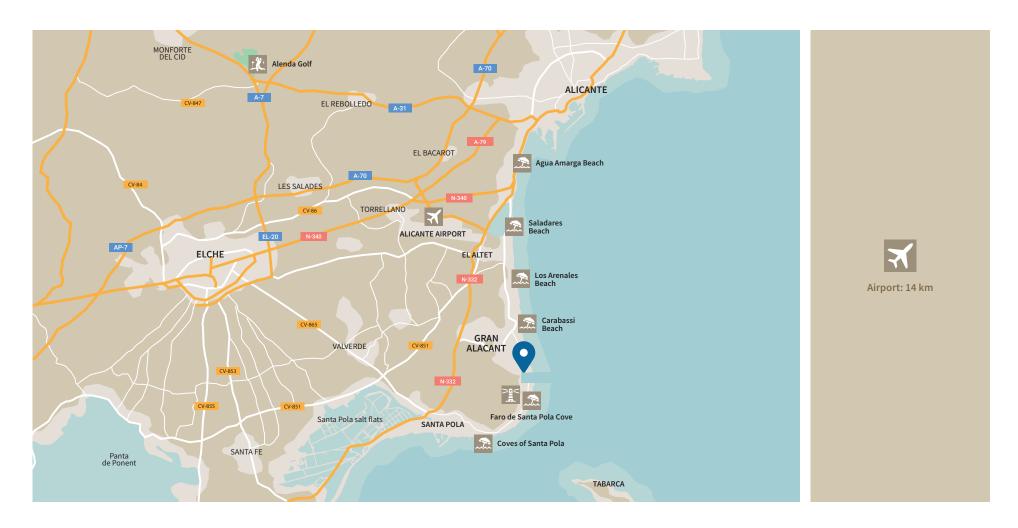

The location of **Gran Alacant** means that you can get to the airport in about 10 minutes, you're 15 km from **Alicante** and 25 km from **Elche**, the two most important cities in the province, and there are excellent connections to other large cities, whether by road, the AVE fast train or public transport. At the same time, this well-established area provides all the services that you may need on a daily basis including shopping centers with supermarkets, restaurants, chemists and banks.