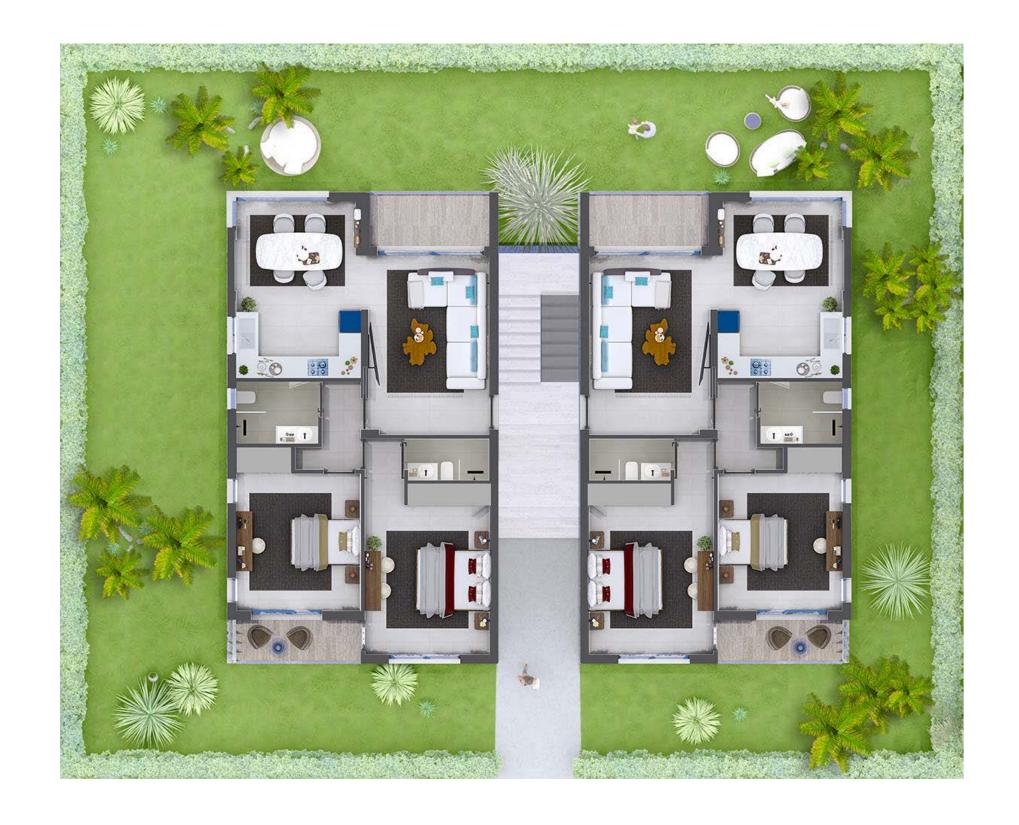

& beach club.









### SITE PLAN

- 1 Communal Pool & Sun Bathing Area
- **2** Cafe & Fitness Center
- **3** Landscaped Gardens & Children's Area









#### LUXURY SPECIFICATIONS

SKY PARK is a high quality construction with many superior finishes and fittings, including:

- 3.1m ceiling height with inset lighting
- I Central VRF system with air outlets within the ceiling
- I Wall features to the dining, living & master bedroom
- LED lighting features
- Extra-large tiling in natural earth colours.
- I Inset toilets & surface mounted sinks
- I High quality door & window fittings
- I Soft closing wardrobes & drawers
- Integrated white goods
- Walk-in showers
- I Generous landscaping



# THE RESIDENCES









### 2 BEDROOM GARDEN

2 Bedrooms



2 Bathrooms



**95** m<sup>2</sup>



## 2 BEDROOM PENTHOUSE



2 Bedrooms



2 Bathrooms



**95** m<sup>2</sup>



90 m<sup>2 Rooftop</sup>







#### INTERIOR EXAMPLES













### COMPLETION IN DECEMBER 2024