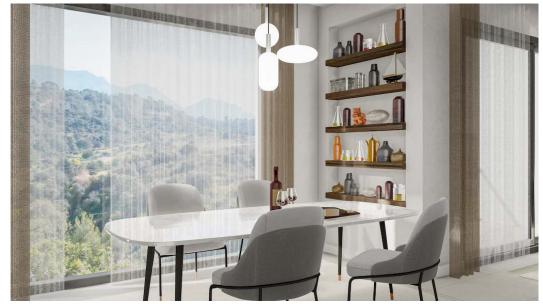

#### LUXURY SPECIFICATIONS

SKY PARK is a high quality construction with many superior finishes and fittings, including:

- 3.1m ceiling height with inset lighting
- I Central VRF system with air outlets within the ceiling
- I Wall features to the dining, living & master bedroom
- LED lighting features
- Extra-large tiling in natural earth colours.
- I Inset toilets & surface mounted sinks
- I High quality door & window fittings
- I Soft closing wardrobes & drawers
- Integrated white goods
- Walk-in showers
- I Generous landscaping

#### INTERIOR EXAMPLES