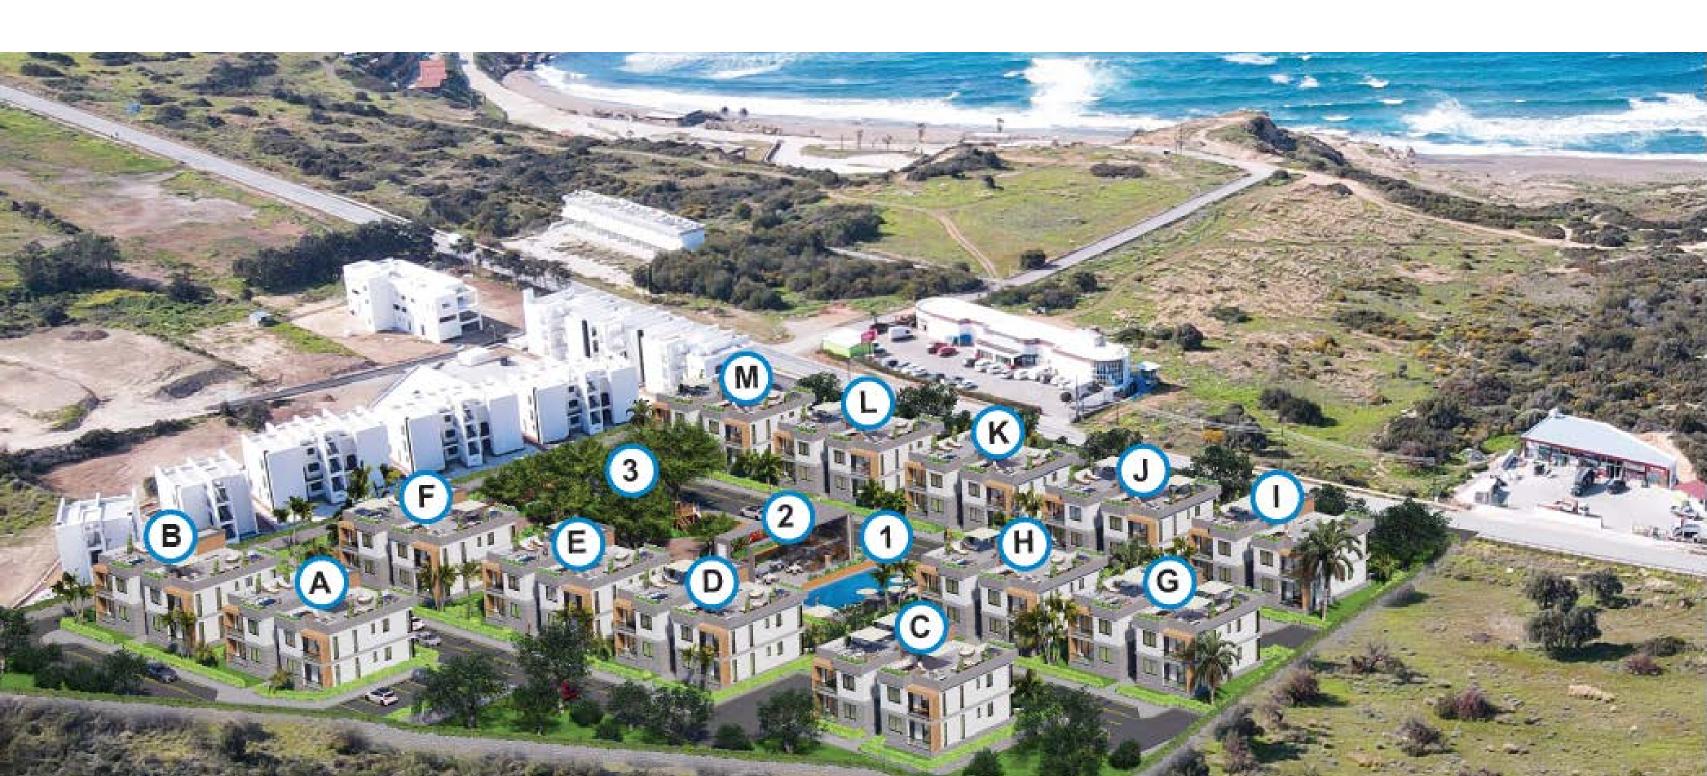

### SITE PLAN

- 1 Communal Pool & Sun Bathing Area
- **2** Cafe & Fitness Center
- **3** Landscaped Gardens & Children's Area