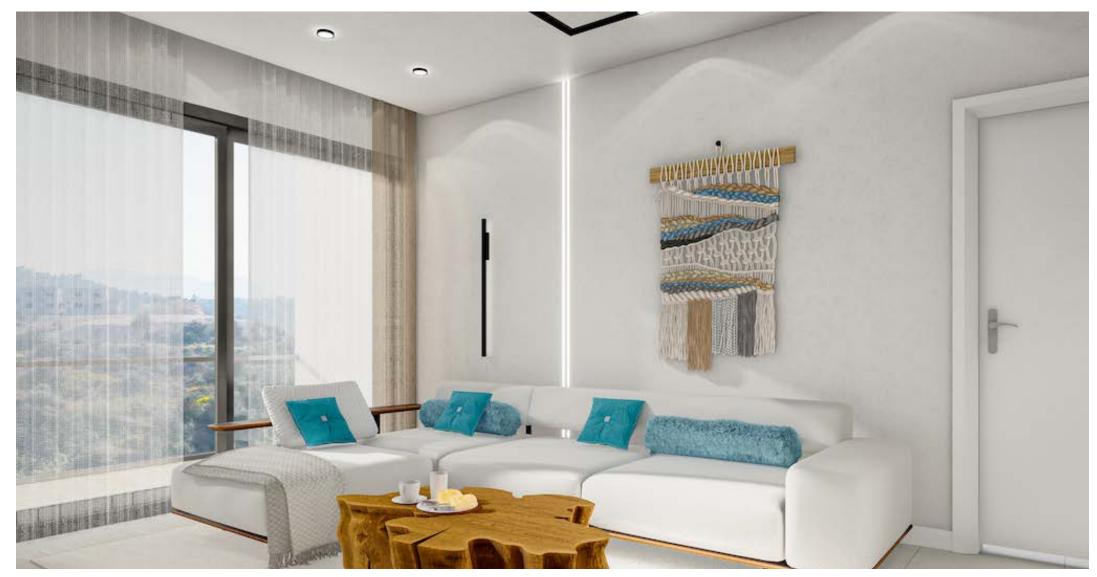

#### LUXURY SPECIFICATIONS

SKY PARK is a high quality construction with many superior finishes and fittings, including:

- 3.1m ceiling height with inset lighting
- I Central VRF system with air outlets within the ceiling
- I Wall features to the dining, living & master bedroom
- LED lighting features
- Extra-large tiling in natural earth colours.
- I Inset toilets & surface mounted sinks
- I High quality door & window fittings
- I Soft closing wardrobes & drawers
- Integrated white goods
- Walk-in showers
- I Generous landscaping

#### INTERIOR EXAMPLES