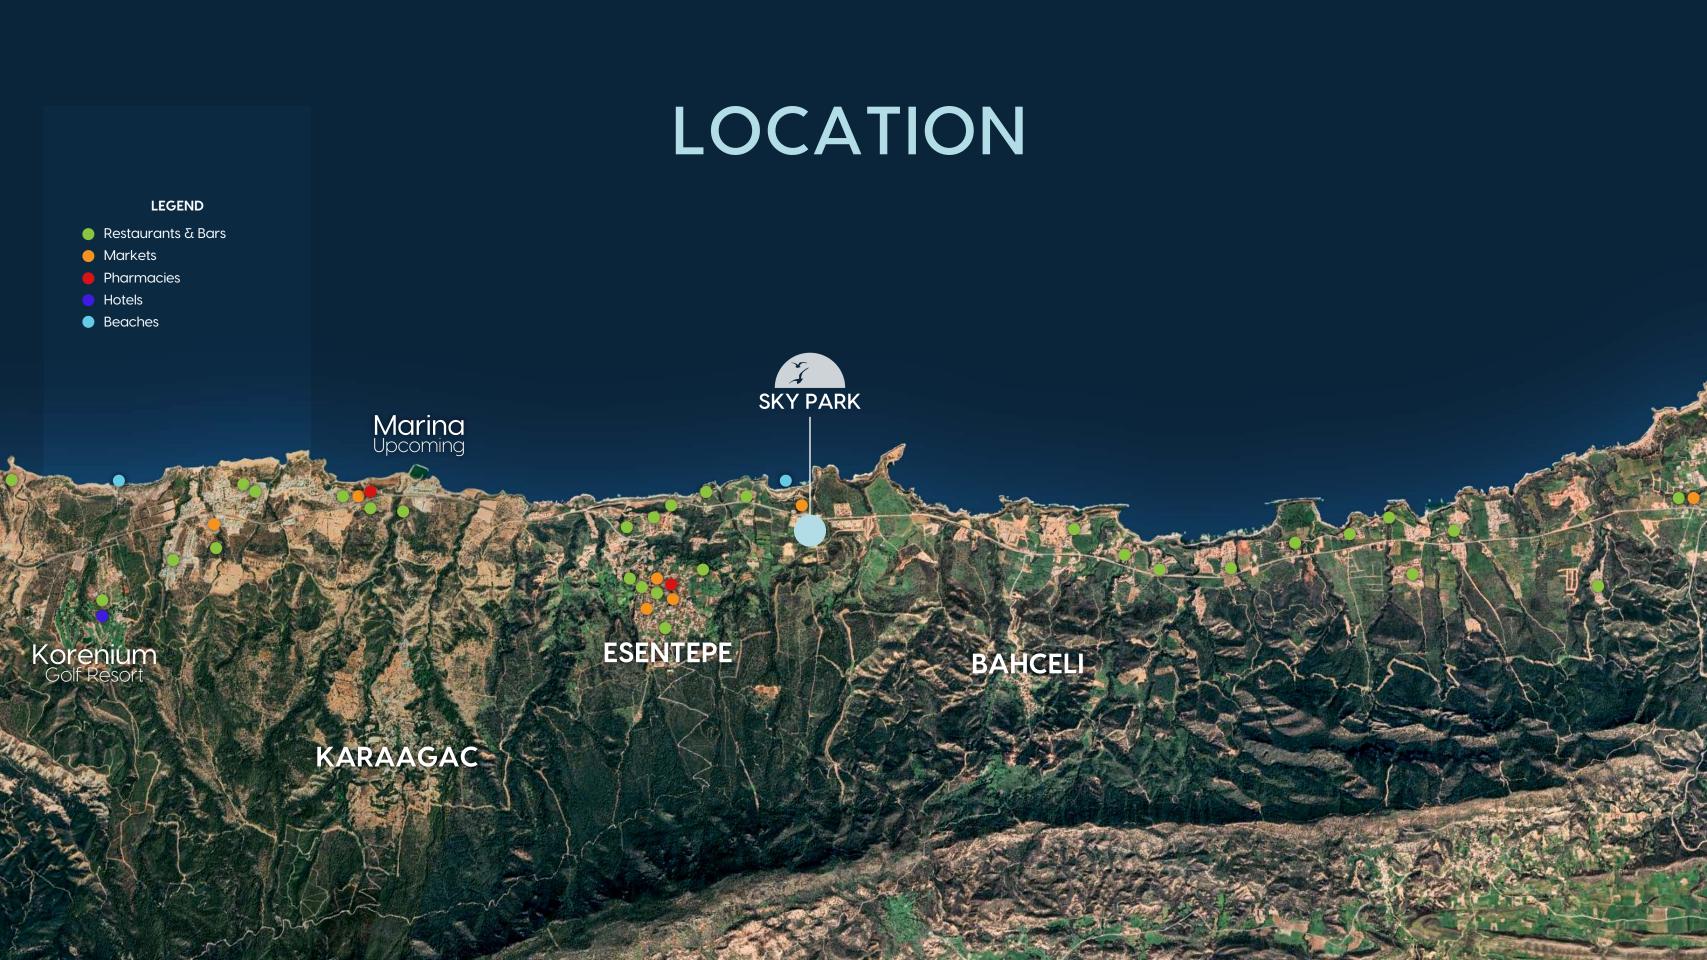

Directly opposite Skypark is the Esentepe golden beach & supermarket & is less than 10 minutes from the world class Korineum golf, tennis & beach club.