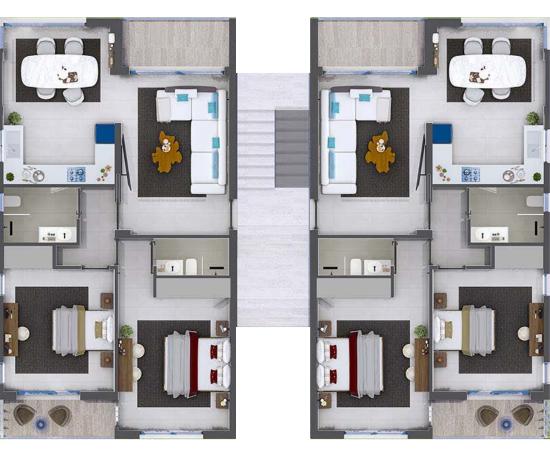

*3** Landscaped Gardens & Children's Area









#### LUXURY SPECIFICATIONS

SKY PARK is a high quality construction with many superior finishes and fittings, including:

- 3.1m ceiling height with inset lighting
- I Central VRF system with air outlets within the ceiling
- I Wall features to the dining, living & master bedroom
- LED lighting features
- Extra-large tiling in natural earth colours.
- I Inset toilets & surface mounted sinks
- I High quality door & window fittings
- I Soft closing wardrobes & drawers
- Integrated white goods
- Walk-in showers
- I Generous landscaping



# THE RESIDENCES









### 2 BEDROOM GARDEN

2 Bedrooms



2 Bathrooms



**95** m<sup>2</sup>



## 2 BEDROOM PENTHOUSE



2 Bedrooms



2 Bathrooms



**95** m<sup>2</sup>



90 m<sup>2 Rooftop</sup>







#### INTERIOR EXAMPLES













### COMPLETION IN DECEMBER 2024