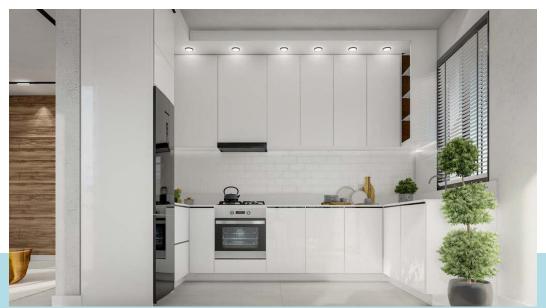

#### LUXURY SPECIFICATIONS

SKY PARK is a high quality construction with many superior finishes and fittings, including:

- 3.1m ceiling height with inset lighting
- I Central VRF system with air outlets within the ceiling
- I Wall features to the dining, living & master bedroom
- LED lighting features
- Extra-large tiling in natural earth colours.
- I Inset toilets & surface mounted sinks
- I High quality door & window fittings
- I Soft closing wardrobes & drawers
- Integrated white goods
- Walk-in showers
- I Generous landscaping

#### INTERIOR EXAMPLES