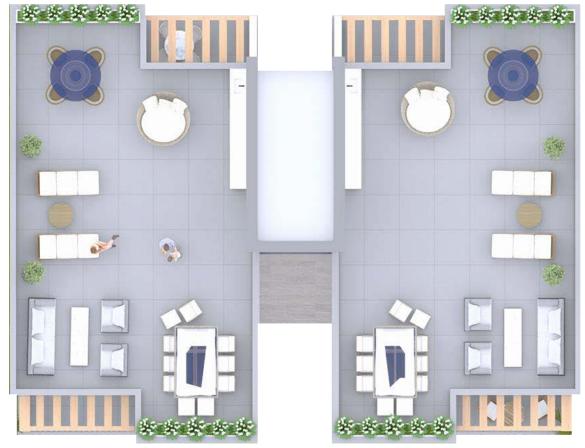

## 2 BEDROOM PENTHOUSE

2 Bedrooms

2 Bathrooms

**95** m<sup>2</sup>

90 m<sup>2 Rooftop</sup>