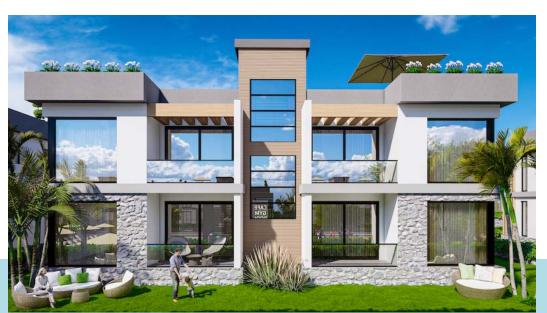

#### LUXURY SPECIFICATIONS

SKY PARK is a high quality construction with many superior finishes and fittings, including:

- 3.1m ceiling height with inset lighting
- I Central VRF system with air outlets within the ceiling
- I Wall features to the dining, living & master bedroom
- LED lighting features
- Extra-large tiling in natural earth colours.
- I Inset toilets & surface mounted sinks
- I High quality door & window fittings
- I Soft closing wardrobes & drawers
- Integrated white goods
- Walk-in showers
- I Generous landscaping

# THE RESIDENCES