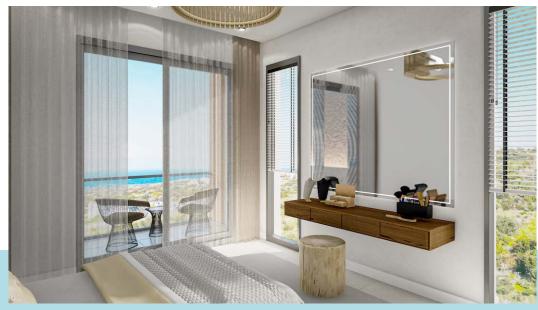

#### INTERIOR EXAMPLES

#### LUXURY SPECIFICATIONS

SKY PARK is a high quality construction with many superior finishes and fittings, including:

- 3.1m ceiling height with inset lighting
- I Central VRF system with air outlets within the ceiling
- I Wall features to the dining, living & master bedroom
- LED lighting features
- Extra-large tiling in natural earth colours.
- I Inset toilets & surface mounted sinks
- I High quality door & window fittings
- I Soft closing wardrobes & drawers
- Integrated white goods
- Walk-in showers
- I Generous landscaping