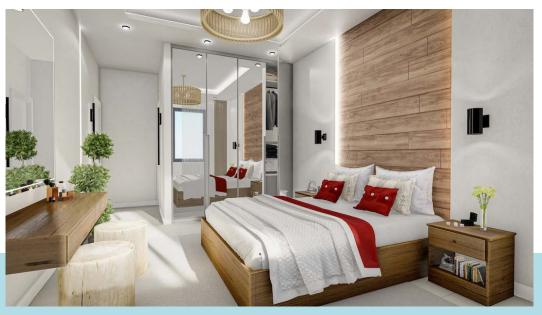

#### LUXURY SPECIFICATIONS

SKY PARK is a high quality construction with many superior finishes and fittings, including:

- 3.1m ceiling height with inset lighting
- I Central VRF system with air outlets within the ceiling
- I Wall features to the dining, living & master bedroom
- LED lighting features
- Extra-large tiling in natural earth colours.
- I Inset toilets & surface mounted sinks
- I High quality door & window fittings
- I Soft closing wardrobes & drawers
- Integrated white goods
- Walk-in showers
- I Generous landscaping

#### INTERIOR EXAMPLES