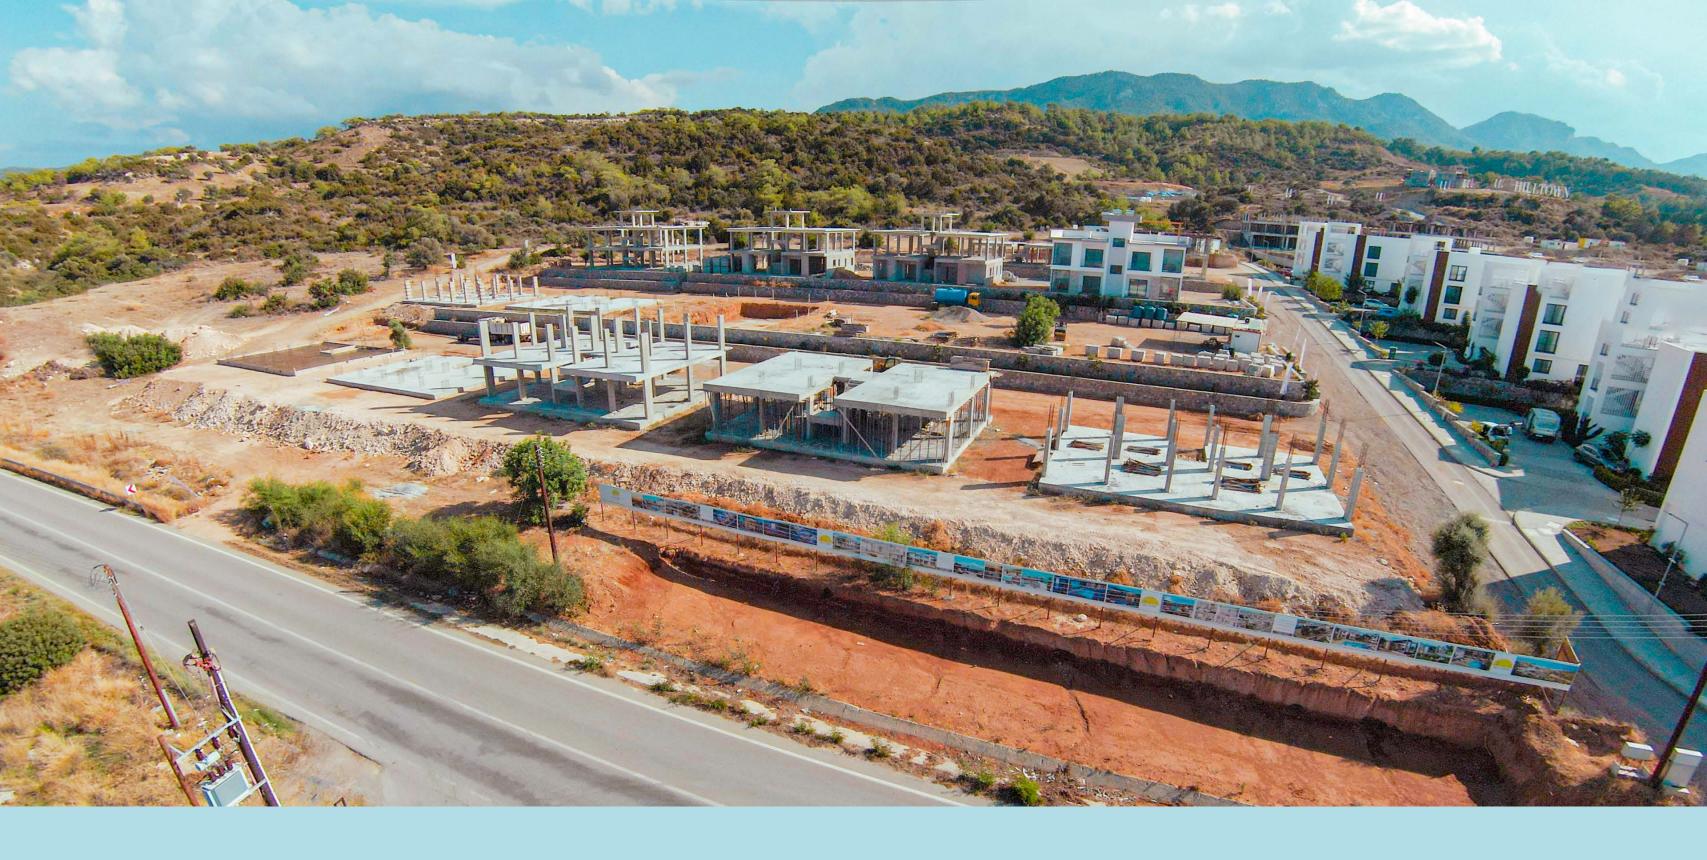

rea









#### LUXURY SPECIFICATIONS

SKY PARK is a high quality construction with many superior finishes and fittings, including:

- 3.1m ceiling height with inset lighting
- I Central VRF system with air outlets within the ceiling
- I Wall features to the dining, living & master bedroom
- LED lighting features
- Extra-large tiling in natural earth colours.
- I Inset toilets & surface mounted sinks
- I High quality door & window fittings
- I Soft closing wardrobes & drawers
- Integrated white goods
- Walk-in showers
- I Generous landscaping



# THE RESIDENCES









### 2 BEDROOM GARDEN

2 Bedrooms



2 Bathrooms



**95** m<sup>2</sup>



## 2 BEDROOM PENTHOUSE



2 Bedrooms



2 Bathrooms



**95** m<sup>2</sup>



90 m<sup>2 Rooftop</sup>







#### INTERIOR EXAMPLES













### COMPLETION IN DECEMBER 2024