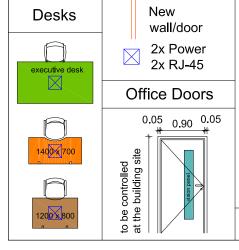

Total sellable WS           | 176 |
|-----------------------------|-----|
| Total sellable campus WS    | 6   |
| SqM per 1WS achieved        | 9.3 |
| Total meeting rooms seats   | 32  |
| Total Business Lounge seats | 18  |

## 3rd Floor

| Of Type        | No. Of | WS. |
|----------------|--------|-----|
| Total          | 62     | 176 |
| 1              | 5      | 5   |
| 2              | 26     | 52  |
| 3              | 10     | 30  |
| 4              | 18     | 72  |
| 5              | 1      | 5   |
| 6              | 2      | 12  |
| MTG            | 6      | 32  |
| COMMS.         | 6      | -   |
| CAFÉ LNG./PNT. | 2      | -   |
| BUS. LOUNGE    | 1      | -   |
| WELCOME SUITE  | 1      | 3   |
| CORR. STORAGE  | 0      | -   |

20 pedestals per NCO Slim pedestals in campus