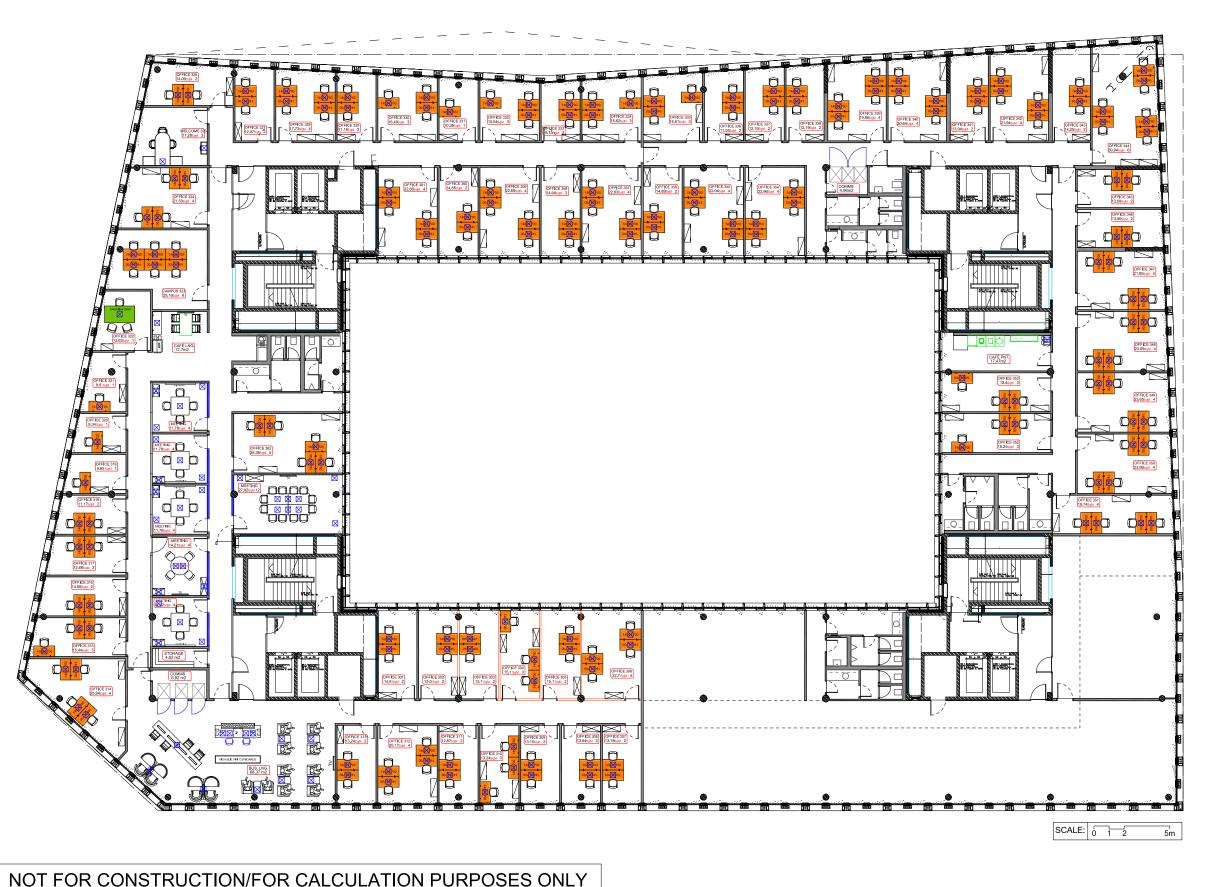

## 2301 **LEHRTER STADTQUARTIER MK7 - 3rd FLOOR**

| Total sellable WS           | 176 |
|-----------------------------|-----|
| Total sellable campus WS    | 6   |
| SqM per 1WS achieved        | 9.3 |
| Total meeting rooms seats   | 32  |
| Total Business Lounge seats | 18  |

## 3rd Floor

| Of Type        | No. Of | WS. |
|----------------|--------|-----|
| Total          | 62     | 176 |
| 1              | 5      | 5   |
| 2              | 26     | 52  |
| 3              | 10     | 30  |
| 4              | 18     | 72  |
| 5              | 1      | 5   |
| 6              | 2      | 12  |
| MTG            | 6      | 32  |
| COMMS.         | 6      | -   |
| CAFÉ LNG./PNT. | 2      | -   |
| BUS. LOUNGE    | 1      | -   |
| WELCOME SUITE  | 1      | 3   |
| CORR. STORAGE  | 0      | -   |