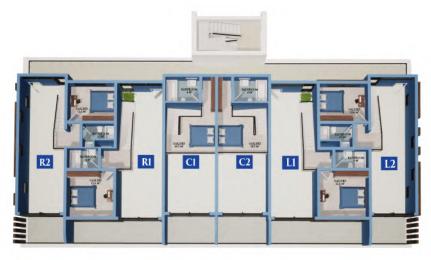

#### TYPE D

1+1G - 5 units 1+1G: 62m<sup>2</sup> + 8m<sup>2</sup> 2+1G - 2 units **2+1G:** 88m<sup>2</sup> + 8m<sup>2</sup> / 13m<sup>2</sup>

**STARTING FROM 103,530 GBP** \*G - Gallery

## PRICES

|           |                  |       |          | S 11 11 1                        |                    |         |               |      |          |                        |                 |
|-----------|------------------|-------|----------|----------------------------------|--------------------|---------|---------------|------|----------|------------------------|-----------------|
| Apartment | Type of building | Floor | Bedrooms | Building I  Covered Gross Area * | Covered Net Area * | Gallery | Balcony (sqm) | Roof | Position | Price in GBP per sq. m | Anartment price |
| 1         | Type D           | G     | 1+1 G    | 62                               | 56                 | 16      | 8             | 36   | L3       | £1,669.80              | £103,527.60     |
| 2         | Type D           | G     | 1+1 G    | 62                               | 56                 | 16      | 8             | 36   | L2       | £1,669.80              | £103,527.6      |
| 3         | Type D           | G     | 1+1 G    | 62                               | 56                 | 16      | 8             | 36   | L1       | £1,669.80              | £103,527.6      |
| 4         | Type D           | G     | 1+1 G    | 62                               | 56                 | 16      | 8             | 36   | С        | £1,669.80              | £103,527.6      |
| 5         | Type D           | G     | 1+1 G    | 62                               | 56                 | 16      | 8             | 36   | R1       | £1,669.80              | £103,527.6      |
| 6         | Type D           | G     | 2+1 G    | 88                               | 78                 | 20      | 13            | 58   | R2       | £1,669.80              | £146,942.4      |
| 7         | Type D           | G     | 2+1 G    | 88                               | 78                 | 20      | 8             | 58   | R3       | £1,669.80              | £146,942.4      |
|           |                  |       |          |                                  |                    |         |               |      |          |                        |                 |
|           |                  |       |          |                                  |                    |         |               |      |          |                        |                 |
|           |                  |       |          |                                  |                    |         |               |      |          |                        |                 |
|           |                  |       |          |                                  |                    |         |               |      |          |                        |                 |