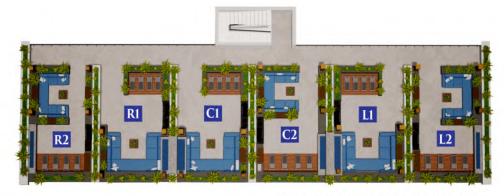

#### FLOOR PLANS

### FLOOR PLANS

### FLOOR PLANS

**BASEMENT FLOOR PLAN** 

FIRST FLOOR PLAN

**GROUND FLOOR PLAN** 

**ROOF GARDEN FLOOR PLAN** 

**TYPE E** 

**2+1B - 6 units 2+1B:** 108m<sup>2</sup> + 10m<sup>2</sup> **2+1 - 3 units 2+1:** 82m<sup>2</sup> + 28/35m<sup>2</sup>