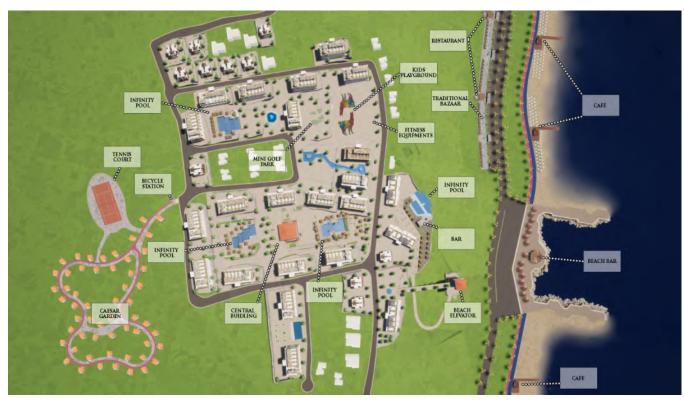

### FACILITIES

- ✓ Gym / Outdoor Sport Ground
- ✓ Indoor & Outdoor Pools
- ✓ Kids Playground
- ✓ Tennis Court
- **✔** E-Bicycle Road
- ✓ Restaurant
- ✓ Supermarket
- ◆ BBQ Areas
- ✓ Beach Bar
- ✓ Mini Golf
- ✓ Sauna
- **✓** Bar

# FACILITIES

## FACILITIES

#### ESENTEPE FACILITIES & DESTINATIONS

- ✓ Restaurants & Bars
- ✓ Beauty Salon
- ✔ Post Office
- **✓** Bakery
- ✓ Gas Station
- ✓ Car Repair
- ✔ Football Field
- **✓** Supermarkets
- ✓ Homeware Store

- ✓ ATM
- ✓ Mosque
- ✔ Hospital
- ✔ Police Station
- ✓ Water Sport Stores
- ✓ Esentepe Stadium
- ✓ Esentepe High School
- ✓ Esentepe Municipality
- ✓ Kızılay Esentepe Association (TRNC)

## ESENTEPE FACILITIES & DESTINATIONS

### PROJECT'S AREA