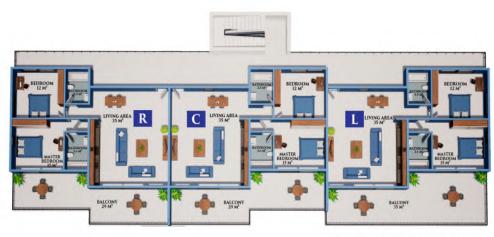

### VILLA LOCATION

## VILLAS

FIRST FLOOR PLAN

ROOF GARDEN FLOOR PLAN

SEMI-DETACHED VILLA: 3+1 ( 120+30м2)

180,000 GBP