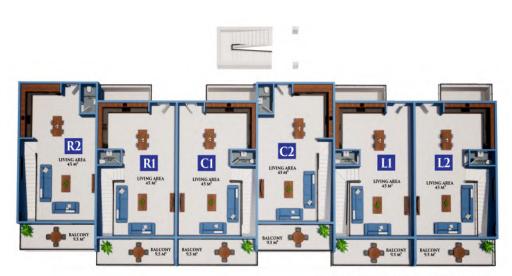

### FLOOR PLANS

#### TYPE D

1+1G - 5 units 1+1G: 62m<sup>2</sup> + 8m<sup>2</sup> 2+1G - 2 units **2+1G:** 88m<sup>2</sup> + 8m<sup>2</sup> / 13m<sup>2</sup>

**STARTING FROM 103,530 GBP** \*G - Gallery