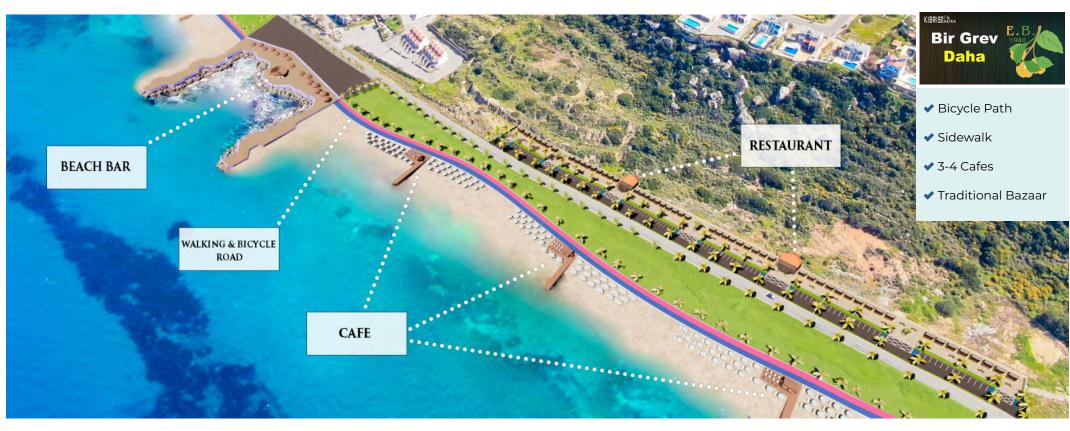

### FACILITIES



- ✓ Gym / Outdoor Sport Ground
- ✓ Indoor & Outdoor Pools
- ✓ Kids Playground
- ✓ Tennis Court
- **✔** E-Bicycle Road
- ✓ Restaurant
- ✓ Supermarket
- ◆ BBQ Areas
- ✓ Beach Bar
- ✓ Mini Golf
- ✓ Sauna
- **✓** Bar







# FACILITIES









## FACILITIES







#### ESENTEPE FACILITIES & DESTINATIONS



- ✓ Restaurants & Bars
- ✓ Beauty Salon
- ✔ Post Office
- **✓** Bakery
- ✓ Gas Station
- ✓ Car Repair
- ✔ Football Field
- **✓** Supermarkets
- ✓ Homeware Store

- ✓ ATM
- ✓ Mosque
- ✔ Hospital
- ✔ Police Station
- ✓ Water Sport Stores
- ✓ Esentepe Stadium
- ✓ Esentepe High School
- ✓ Esentepe Municipality
- ✓ Kızılay Esentepe Association (TRNC)



## ESENTEPE FACILITIES & DESTINATIONS













### PROJECT'S AREA









## 3D RENDERS









## MUNICIPALITY PLANS









### FIRST STAGE OF CONSTRUCTION



#### FLOOR PLANS









#### **TYPE G**

STUDIO - 1 unit 1+1 - 2 units 1+1G - 5 units 2+1 - 2 units

2+1G - 2 units

1+1G: 62m<sup>2</sup> + 8m<sup>2</sup> 2+1: 92m<sup>2</sup> + 13/15m<sup>2</sup> 2+1G: 88m<sup>2</sup> + 8/13m<sup>2</sup>

**STUDIO:** 42m<sup>2</sup> + 8m<sup>2</sup> **1+1:** 68m<sup>2</sup> + 8/13m<sup>2</sup>

\*G - Gallery

**STARTING FROM 66,530 GBP** 

## PRICES

|               |                            |          |                |                      | D-1111 A                         |          |               |          |          |                        |                            |
|---------------|----------------------------|----------|----------------|----------------------|---------------------------------