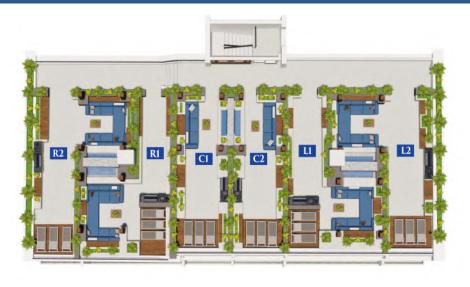

| C        | £1,821.60              | £113,931.20                |
| 9             |                            |          | 1 1+1 (4       | 67                   | 56                               | 16       | 8             | 36       | R1       | £1,821.60              | £113,931.20                |
| 10            | Type G                     | 1        |                |                      | 70                               | 20       | 40            |          | D0       | 04 004 00              | 0400 000 00                |
|               | Type G<br>Type G<br>Type G | 1        | 2+1 G<br>2+1 G | 88<br>88             | 78<br>78                         | 20<br>20 | 13<br>8       | 58<br>58 | R2<br>R3 | £1,821.60<br>£1,821.60 | £162,060.80<br>£162,060.80 |

### FLOOR PLANS









#### TYPE C

STUDIO - 10 units 2+1G - 2 units **STUDIO:** 42m<sup>2</sup> + 8m<sup>2</sup> **2+1:** 88m<sup>2</sup> + 8m<sup>2</sup>/13m<sup>2</sup>

\*G - Gallery

**STARTING FROM 60,990 GBP** 

## PRICES

|                            |                                                  |       |                                    | Building C           |                      |          |                   |                |                      |                                                  |                                         |
|----------------------------|--------------------------------------------------|-------|------------------------------------|----------------------|----------------------|----------|-------------------|----------------|----------------------|-------