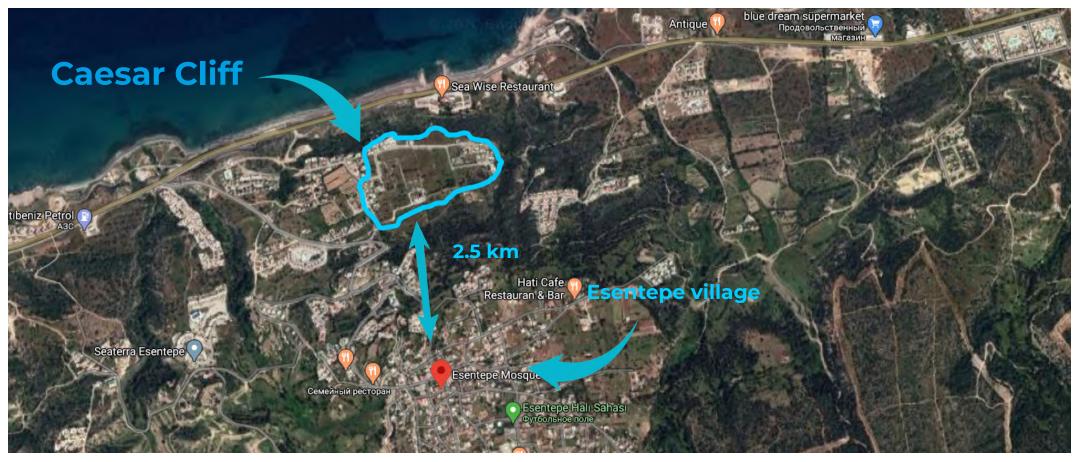

#### LOCATION & ACCESSIBILITY

Caesar Cliff is located in Esentepe village Kyrenia. The climate is typical to Mediterranean weather, due to the sea breeze and pine forests the summer season is very mild as well as the winter.

- ✓ 26 km drive to Kyrenia, the city center

- ✓ 32 km drive to Beshparmak Mountains

- ✓ 56 km drive to Lefkosha, the capital
- ✓ 2.5 km from Esentepe village