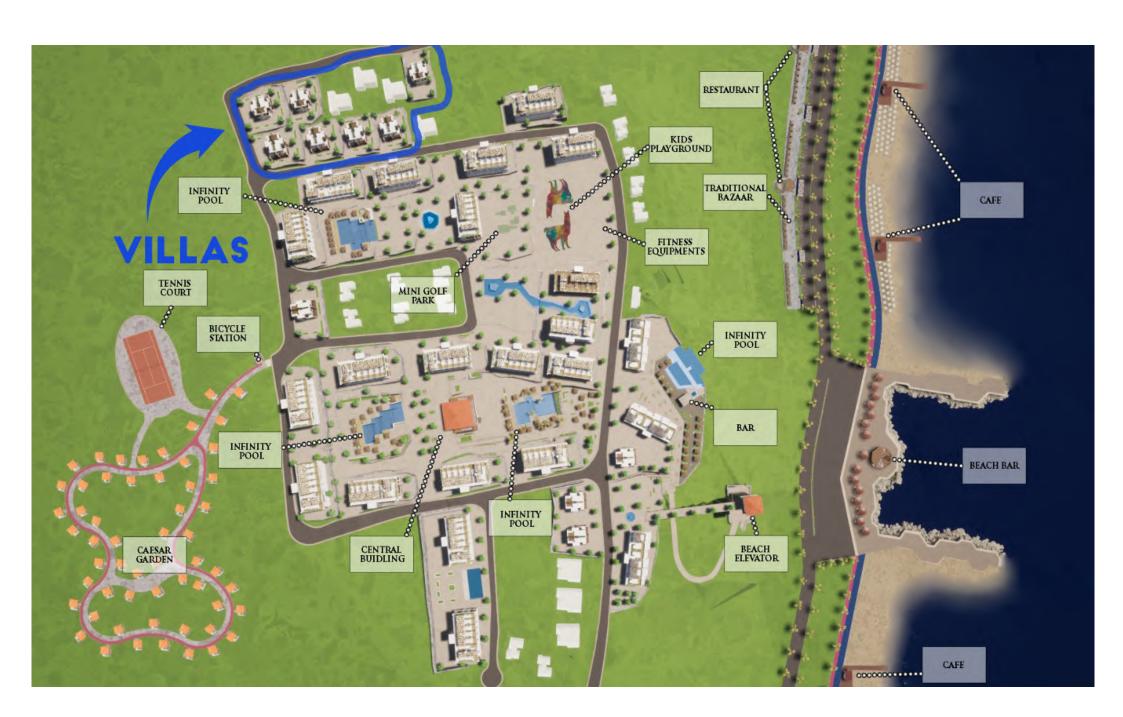

#### LOCATION & ACCESSIBILITY

Caesar Cliff is located in Esentepe village Kyrenia. The climate is typical to Mediterranean weather, due to the sea breeze and pine forests the summer season is very mild as well as the winter.

#### **OVERVIEW**

♥ Esentepe, Kyrenia, North Cyprus

The entire project covers 85,000m²

Caesar Cliff is a modern residential complex developed and designed by Afik Group and offers semi-detached villas and apartments.

Located only 100 meters away from the well equipped beach, surrounded by breath-taking views of the Mediterranean Sea and Mountains, Caesar Cliff is the perfect place to live a peaceful life or just to enjoy a vacation.

### FACILITIES

- ✓ Gym / Outdoor Sport Ground
- ✓ Indoor & Outdoor Pools
- ✓ Kids Playground
- ✓ Tennis Court
- **✔** E-Bicycle Road
- ✓ Restaurant
- ✓ Supermarket
- ◆ BBQ Areas
- ✓ Beach Bar
- ✓ Mini Golf
- ✓ Sauna
- **✓** Bar

#### ESENTEPE FACILITIES & DESTINATIONS

- ✓ Restaurants & Bars
- ✓ Beauty Salon
- ✔ Post Office
- **✓** Bakery
- ✓ Gas Station
- ✓ Car Repair
- ✔ Football Field
- **✓** Supermarkets
- ✓ Homeware Store

- ✓ ATM
- ✓ Mosque
- ✔ Hospital
- ✔ Police Station
- ✓ Water Sport Stores
- ✓ Esentepe Stadium
- ✓ Esentepe High School
- ✓ Esentepe Municipality
- ✓ Kızılay Esentepe Association (TRNC)

### PROJECT'S AREA