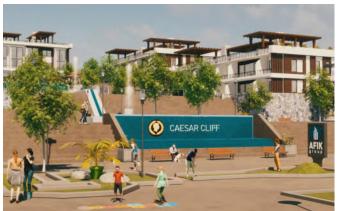

ains

- ✓ 56 km drive to Lefkosha, the capital
- ✓ 2.5 km from Esentepe village











#### **OVERVIEW**



♥ Esentepe, Kyrenia, North Cyprus

The entire project covers 85,000m²

Caesar Cliff is a modern residential complex developed and designed by Afik Group and offers semi-detached villas and apartments.

Located only 100 meters away from the well equipped beach, surrounded by breath-taking views of the Mediterranean Sea and Mountains, Caesar Cliff is the perfect place to live a peaceful life or just to enjoy a vacation.







## CAESAR CLIFF









### FACILITIES



- ✓ Gym / Outdoor Sport Ground
- ✓ Indoor & Outdoor Pools
- ✓ Kids Playground
- ✓ Tennis Court
- **✔** E-Bicycle Road
- ✓ Restaurant
- ✓ Supermarket
- ◆ BBQ Areas
- ✓ Beach Bar
- ✓ Mini Golf
- ✓ Sauna
- **✓** Bar







# FACILITIES









## FACILITIES







#### ESENTEPE FACILITIES & DESTINATIONS



- ✓ Restaurants & Bars
- ✓ Beauty Salon
- ✔ Post Office
- **✓** Bakery
- ✓ Gas Station
- ✓ Car Repair
- ✔ Football Field
- **✓** Supermarkets
- ✓ Homeware Store

- ✓ ATM
- ✓ Mosque
- ✔ Hospital
- ✔ Police Station
- ✓ Water Sport Stores
- ✓ Esentepe Stadium
- ✓ Esentepe High School
- ✓ Esentepe Municipality
- ✓ Kızılay Esentepe Association (TRNC)



## ESENTEPE FACILITIES & DESTINATIONS













### PROJECT'S AREA









## 3D RENDERS









## MUNICIPALITY PLANS









### FIRST STAGE OF CONSTRUCTION



#### FLOOR PLANS









#### **TYPE G**

STUDIO - 1 unit 1+1 - 2 units 1+1G - 5 units 2+1 - 2 units

2+1G - 2 units

1+1G: 62m<sup>2</sup> + 8m<sup>2</sup> 2+1: 92m<sup>2</sup> + 13/15m<sup