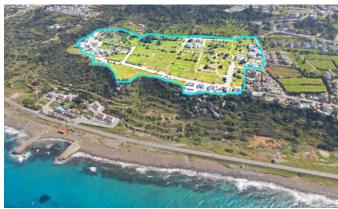

#### **OVERVIEW**

♥ Esentepe, Kyrenia, North Cyprus

The entire project covers 85,000m²

Caesar Cliff is a modern residential complex developed and designed by Afik Group and offers semi-detached villas and apartments.

### PROJECT'S AREA