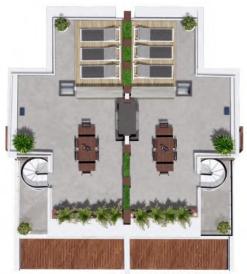

## VILLAS

FIRST FLOOR PLAN

ROOF GARDEN FLOOR PLAN

SEMI-DETACHED VILLA: 3+1 ( 120+30м2)

180,000 GBP