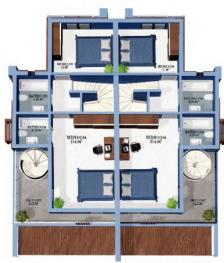

## VILLAS

FIRST FLOOR PLAN

ROOF GARDEN FLOOR PLAN

SEMI-DETACHED VILLA: 3+1 ( 120+30м2)

180,000 GBP