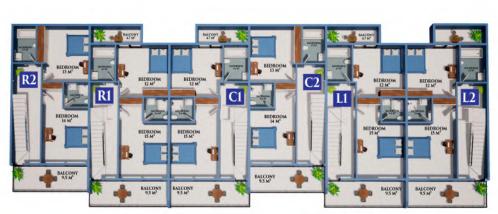

|
|           |                  |       |          |                                  |                    |         |               |      |          |                        |                 |
|           |                  |       |          |                                  |                    |         |               |      |          |                        |                 |
|           |                  |       |          |                                  |                    |         |               |      |          |                        |                 |
|           |                  |       |          |                                  |                    |         |               |      |          |                        |                 |

### FLOOR PLANS



**BASEMENT FLOOR PLAN** 



FIRST FLOOR PLAN



**GROUND FLOOR PLAN** 



**ROOF GARDEN FLOOR PLAN** 

**TYPE E** 

**2+1B - 6 units 2+1B:** 108m<sup>2</sup> + 10m<sup>2</sup> **2+1 - 3 units 2+1:** 82m<sup>2</sup> + 28/35m<sup>2</sup>

\*B - Basement STARTING FROM 205 000 GBP

## PRICES

|           |                  |       | Building J |                      |     |               |                |      |          |                        |                 |
|-----------|------------------|-------|------------|----------------------|-----|---------------|----------------|------|----------|------------------------|-----------------|
| Apartment | Type of building | Floor | Bedrooms   | Covered Gross Area * |     | Balcony (sqm) | Basement (sqm) | Roof | Position | Price in GBP per sq.