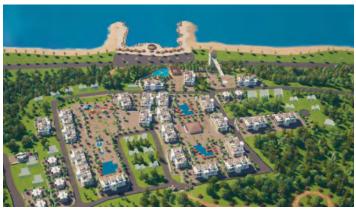

f is located in Esentepe village Kyrenia. The climate is typical to Mediterranean weather, due to the sea breeze and pine forests the summer season is very mild as well as the winter.

- ✓ 26 km drive to Kyrenia, the city center

- ✓ 32 km drive to Beshparmak Mountains

- ✓ 56 km drive to Lefkosha, the capital
- ✓ 2.5 km from Esentepe village











#### **OVERVIEW**



♥ Esentepe, Kyrenia, North Cyprus

The entire project covers 85,000m²

Caesar Cliff is a modern residential complex developed and designed by Afik Group and offers semi-detached villas and apartments.

Located only 100 meters away from the well equipped beach, surrounded by breath-taking views of the Mediterranean Sea and Mountains, Caesar Cliff is the perfect place to live a peaceful life or just to enjoy a vacation.







## CAESAR CLIFF









### FACILITIES



- ✓ Gym / Outdoor Sport Ground
- ✓ Indoor & Outdoor Pools
- ✓ Kids Playground
- ✓ Tennis Court
- **✔** E-Bicycle Road
- ✓ Restaurant
- ✓ Supermarket
- ◆ BBQ Areas
- ✓ Beach Bar
- ✓ Mini Golf
- ✓ Sauna
- **✓** Bar







# FACILITIES









## FACILITIES







#### ESENTEPE FACILITIES & DESTINATIONS



- ✓ Restaurants & Bars
- ✓ Beauty Salon
- ✔ Post Office
- **✓** Bakery
- ✓ Gas Station
- ✓ Car Repair
- ✔ Football Field
- **✓** Supermarkets
- ✓ Homeware Store

- ✓ ATM
- ✓ Mosque
- ✔ Hospital
- ✔ Police Station
- ✓ Water Sport Stores
- ✓ Esentepe Stadium
- ✓ Esentepe High School
- ✓ Esentepe Municipality
- ✓ Kızılay Esentepe Association (TRNC)



## ESENTEPE FACILITIES & DESTINATIONS













### PROJECT'S AREA









## 3D RENDERS