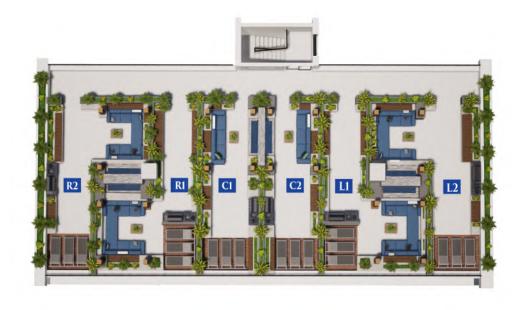

| 58             | R2<br>R3             | £1,669.80<br>£1,669.80                           | £146,942.40                             |
| 4<br>5<br>6<br>7<br>8      | Type C<br>Type C<br>Type C<br>Type C             | G     | 2+1 G<br>2+1 G<br>Studio           | 88<br>88<br>42       | 78<br>78<br>36       |          | 13<br>8<br>8      | 58<br>36       | R2<br>R3<br>L3       | £1,669.80<br>£1,669.80<br>£1,669.80              |                                         |
| 4<br>5<br>6<br>7<br>8<br>9 | Type C | G     | 2+1 G<br>2+1 G<br>Studio<br>Studio | 88<br>88<br>42<br>42 | 78<br>78<br>36<br>36 |          | 13<br>8<br>8<br>8 | 58<br>36<br>36 | R2<br>R3<br>L3<br>L2 | £1,669.80<br>£1,669.80<br>£1,669.80<br>£1,669.80 | £146,942.40<br>£70,131.60<br>£70,131.60 |

### FLOOR PLANS







#### TYPE D

1+1G - 5 units 1+1G: 62m<sup>2</sup> + 8m<sup>2</sup> 2+1G - 2 units **2+1G:** 88m<sup>2</sup> + 8m<sup>2</sup> / 13m<sup>2</sup>

**STARTING FROM 103,530 GBP** \*G - Gallery

## PRICES

|           |                  |       |          | S 11 11 1                        |                    |         |               |      |          |                        |                 |
|-----------|------------------|-------|----------|----------------------------------|--------------------|---------|---------------|------|----------|------------------------|-----------------|
| Apartment | Type of building | Floor | Bedrooms | Building I  Covered Gross Area * | Covered Net Area * | Gallery | Balcony (sqm) | Roof | Position | Price in GBP per sq. m | Anartment price |
| 1