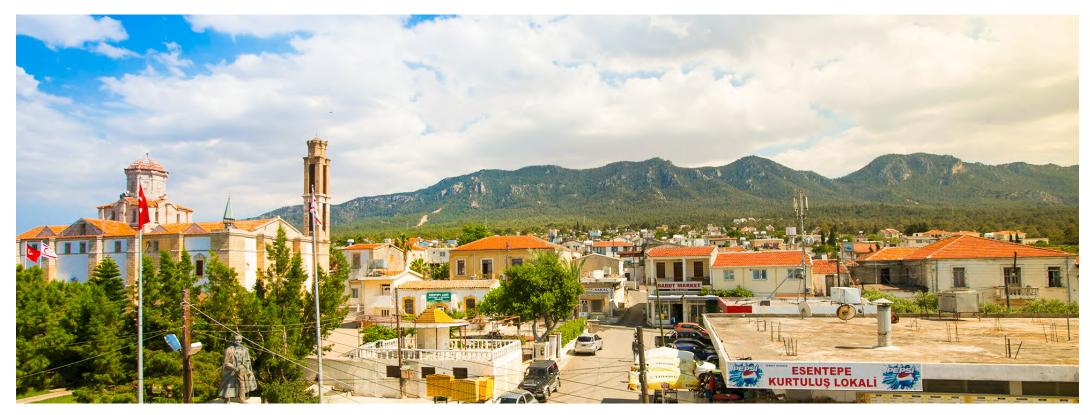

#### LOCATION & ACCESSIBILITY

Caesar Cliff is located in Esentepe village Kyrenia. The climate is typical to Mediterranean weather, due to the sea breeze and pine forests the summer season is very mild as well as the winter.

#### ESENTEPE FACILITIES & DESTINATIONS

- ✓ Restaurants & Bars
- ✓ Beauty Salon
- ✔ Post Office
- **✓** Bakery
- ✓ Gas Station
- ✓ Car Repair
- ✔ Football Field
- **✓** Supermarkets
- ✓ Homeware Store

- ✓ ATM
- ✓ Mosque
- ✔ Hospital
- ✔ Police Station
- ✓ Water Sport Stores
- ✓ Esentepe Stadium
- ✓ Esentepe High School
- ✓ Esentepe Municipality
- ✓ Kızılay Esentepe Association (TRNC)

## ESENTEPE FACILITIES & DESTINATIONS