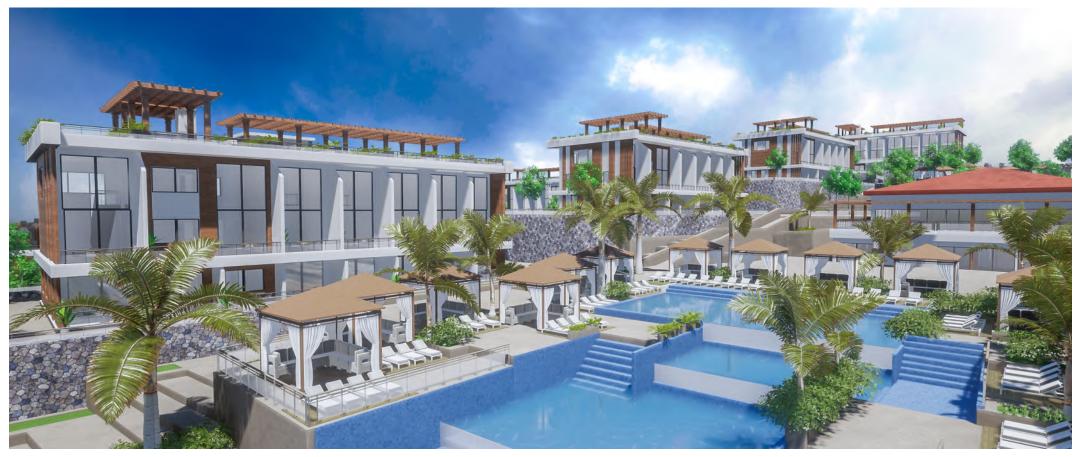

ive to Lefkosha, the capital
- ✓ 2.5 km from Esentepe village











#### **OVERVIEW**



♥ Esentepe, Kyrenia, North Cyprus

The entire project covers 85,000m²

Caesar Cliff is a modern residential complex developed and designed by Afik Group and offers semi-detached villas and apartments.

Located only 100 meters away from the well equipped beach, surrounded by breath-taking views of the Mediterranean Sea and Mountains, Caesar Cliff is the perfect place to live a peaceful life or just to enjoy a vacation.







## CAESAR CLIFF









### FACILITIES



- ✓ Gym / Outdoor Sport Ground
- ✓ Indoor & Outdoor Pools
- ✓ Kids Playground
- ✓ Tennis Court
- **✔** E-Bicycle Road
- ✓ Restaurant
- ✓ Supermarket
- ◆ BBQ Areas
- ✓ Beach Bar
- ✓ Mini Golf
- ✓ Sauna
- **✓** Bar







# FACILITIES









## FACILITIES







#### ESENTEPE FACILITIES & DESTINATIONS



- ✓ Restaurants & Bars
- ✓ Beauty Salon
- ✔ Post Office
- **✓** Bakery
- ✓ Gas Station
- ✓ Car Repair
- ✔ Football Field
- **✓** Supermarkets
- ✓ Homeware Store

- ✓ ATM
- ✓ Mosque
- ✔ Hospital
- ✔ Police Station
- ✓ Water Sport Stores
- ✓ Esentepe Stadium
- ✓ Esentepe High School
- ✓ Esentepe Municipality
- ✓ Kızılay Esentepe Association (TRNC)



## ESENTEPE FACILITIES & DESTINATIONS













### PROJECT'S AREA









## 3D RENDERS









## MUNICIPALITY PLANS









### FIRST STAGE OF CONSTRUCTION



#### FLOOR PLANS









#### **TYPE G**

STUDIO - 1 unit 1+1 - 2 units 1+1G - 5 units 2+1 - 2 units

2+1G - 2 units

1+1G: 62m<sup>2</sup> + 8m<sup>2</sup> 2+1: 92m<sup>2</sup> + 13/15m<sup>2</sup> 2+1G: 88m