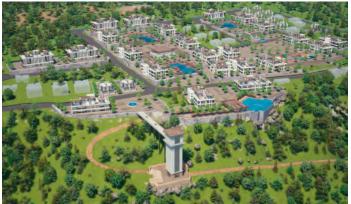

is located in Esentepe village Kyrenia. The climate is typical to Mediterranean weather, due to the sea breeze and pine forests the summer season is very mild as well as the winter.

- ✓ 26 km drive to Kyrenia, the city center

- ✓ 32 km drive to Beshparmak Mountains

- ✓ 56 km drive to Lefkosha, the capital
- ✓ 2.5 km from Esentepe village











#### **OVERVIEW**



♥ Esentepe, Kyrenia, North Cyprus

The entire project covers 85,000m²

Caesar Cliff is a modern residential complex developed and designed by Afik Group and offers semi-detached villas and apartments.

Located only 100 meters away from the well equipped beach, surrounded by breath-taking views of the Mediterranean Sea and Mountains, Caesar Cliff is the perfect place to live a peaceful life or just to enjoy a vacation.







## CAESAR CLIFF









### FACILITIES



- ✓ Gym / Outdoor Sport Ground
- ✓ Indoor & Outdoor Pools
- ✓ Kids Playground
- ✓ Tennis Court
- **✔** E-Bicycle Road
- ✓ Restaurant
- ✓ Supermarket
- ◆ BBQ Areas
- ✓ Beach Bar
- ✓ Mini Golf
- ✓ Sauna
- **✓** Bar







# FACILITIES









## FACILITIES







#### ESENTEPE FACILITIES & DESTINATIONS



- ✓ Restaurants & Bars
- ✓ Beauty Salon
- ✔ Post Office
- **✓** Bakery
- ✓ Gas Station
- ✓ Car Repair
- ✔ Football Field
- **✓** Supermarkets
- ✓ Homeware Store

- ✓ ATM
- ✓ Mosque
- ✔ Hospital
- ✔ Police Station
- ✓ Water Sport Stores
- ✓ Esentepe Stadium
- ✓ Esentepe High School
- ✓ Esentepe Municipality
- ✓ Kızılay Esentepe Association (TRNC)



## ESENTEPE FACILITIES & DESTINATIONS













### PROJECT'S AREA









## 3D RENDERS