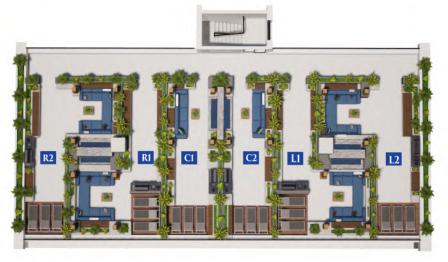

or Pools
- ✓ Kids Playground
- ✓ Tennis Court
- **✔** E-Bicycle Road
- ✓ Restaurant
- ✓ Supermarket
- ◆ BBQ Areas
- ✓ Beach Bar
- ✓ Mini Golf
- ✓ Sauna
- **✓** Bar







# FACILITIES









## FACILITIES







#### ESENTEPE FACILITIES & DESTINATIONS



- ✓ Restaurants & Bars
- ✓ Beauty Salon
- ✔ Post Office
- **✓** Bakery
- ✓ Gas Station
- ✓ Car Repair
- ✔ Football Field
- **✓** Supermarkets
- ✓ Homeware Store

- ✓ ATM
- ✓ Mosque
- ✔ Hospital
- ✔ Police Station
- ✓ Water Sport Stores
- ✓ Esentepe Stadium
- ✓ Esentepe High School
- ✓ Esentepe Municipality
- ✓ Kızılay Esentepe Association (TRNC)



## ESENTEPE FACILITIES & DESTINATIONS













### PROJECT'S AREA









## 3D RENDERS









## MUNICIPALITY PLANS









### FIRST STAGE OF CONSTRUCTION



#### FLOOR PLANS









#### **TYPE G**

STUDIO - 1 unit 1+1 - 2 units 1+1G - 5 units 2+1 - 2 units

2+1G - 2 units

1+1G: 62m<sup>2</sup> + 8m<sup>2</sup> 2+1: 92m<sup>2</sup> + 13/15m<sup>2</sup> 2+1G: 88m<sup>2</sup> + 8/13m<sup>2</sup>

**STUDIO:** 42m<sup>2</sup> + 8m<sup>2</sup> **1+1:** 68m<sup>2</sup> + 8/13m<sup>2</sup>

\*G - Gallery

**STARTING FROM 66,530 GBP** 

## PRICES

|               |                            |          |                |                      | D-1111 A                         |          |               |          |          |                        |                            |
|---------------|----------------------------|----------|----------------|----------------------|----------------------------------|----------|---------------|----------|----------|----------------