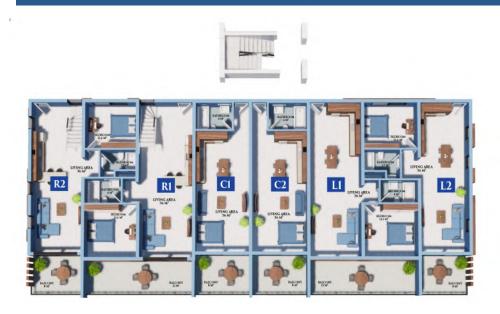

### FLOOR PLANS

#### TYPE D

1+1G - 5 units 1+1G: 62m<sup>2</sup> + 8m<sup>2</sup> 2+1G - 2 units **2+1G:** 88m<sup>2</sup> + 8m<sup>2</sup> / 13m<sup>2</sup>

**STARTING FROM 103,530 GBP** \*G - Gallery