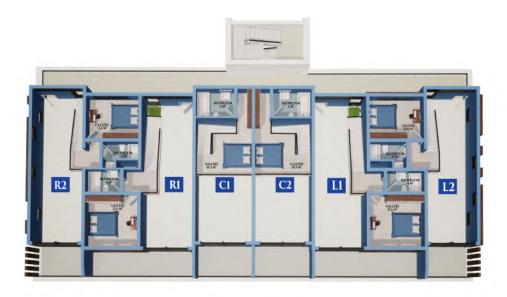

### FLOOR PLANS

#### TYPE C

STUDIO - 10 units 2+1G - 2 units **STUDIO:** 42m<sup>2</sup> + 8m<sup>2</sup> **2+1:** 88m<sup>2</sup> + 8m<sup>2</sup>/13m<sup>2</sup>

\*G - Gallery

**STARTING FROM 60,990 GBP** 