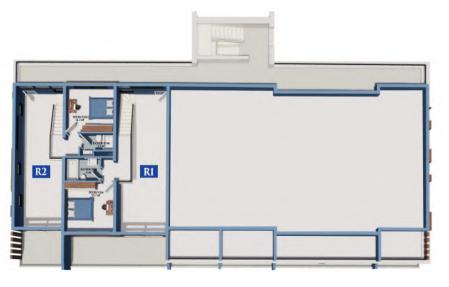

| C        | £1,821.60              | £113,931.20                |
| 9             |                            |          | 1 1+1 (4       | 67                   | 56                               | 16       | 8             | 36       | R1       | £1,821.60              | £113,931.20                |
| 10            | Type G                     | 1        |                |                      | 70                               | 20       | 40            |          | D0       | 04 004 00              | 0400 000 00                |
|               | Type G<br>Type G<br>Type G | 1        | 2+1 G<br>2+1 G | 88<br>88             | 78<br>78                         | 20<br>20 | 13<br>8       | 58<br>58 | R2<br>R3 | £1,821.60<br>£1,821.60 | £162,060.80<br>£162,060.80 |

### FLOOR PLANS









#### TYPE C

STUDIO - 10 units 2+1G - 2 units **STUDIO:** 42m<sup>2</sup> + 8m<sup>2</sup> **2+1:** 88m<sup>2</sup> + 8m<sup>2</sup>/13m<sup>2</sup>

\*G - Gallery

**STARTING FROM 60,990 GBP** 

## PRICES

|                            |                                                  |       |                                    | Building C           |                      |          |                   |                |                      |                                                  |                                         |
|----------------------------|--------------------------------------------------|-------|------------------------------------|----------------------|----------------------|----------|-------------------|----------------|----------------------|-----------