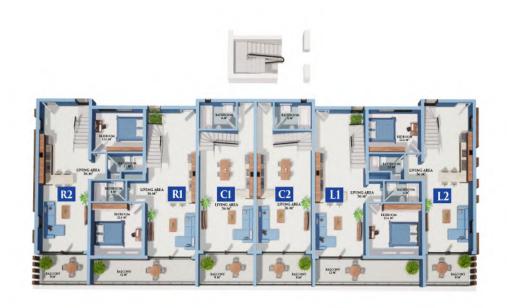

| 58             | R2<br>R3             | £1,669.80<br>£1,669.80                           | £146,942.40                             |
| 4<br>5<br>6<br>7<br>8      | Type C<br>Type C<br>Type C<br>Type C             | G     | 2+1 G<br>2+1 G<br>Studio           | 88<br>88<br>42       | 78<br>78<br>36       |          | 13<br>8<br>8      | 58<br>36       | R2<br>R3<br>L3       | £1,669.80<br>£1,669.80<br>£1,669.80              |                                         |
| 4<br>5<br>6<br>7<br>8<br>9 | Type C | G     | 2+1 G<br>2+1 G<br>Studio<br>Studio | 88<br>88<br>42<br>42 | 78<br>78<br>36<br>36 |          | 13<br>8<br>8<br>8 | 58<br>36<br>36 | R2<br>R3<br>L3<br>L2 | £1,669.80<br>£1,669.80<br>£1,669.80<br>£1,669.80 | £146,942.40<br>£70,131.60<br>£70,131.60 |

### FLOOR PLANS







#### TYPE D

1+1G - 5 units 1+1G: 62m<sup>2</sup> + 8m<sup>2</sup> 2+1G - 2 units **2+1G:** 88m<sup>2</sup> + 8m<sup>2</sup> / 13m<sup>2</sup>

**STARTING FROM 103,530 GBP** \*G - Gallery

## PRICES

|           |                  |       |          | S 11 11 1                        |                    |         |               |      |          |                        |                 |
|-----------|------------------|-------|----------|----------------------------------|--------------------|---------|---------------|------|----------|------------------------|-----------------|
| Apartment | Type of building | Floor | Bedrooms | Building I  Covered Gross Area * | Covered Net Area * | Gallery | Balcony (sqm) | Roof | Position | Price in GBP per sq. m | Anartment price |
| 1