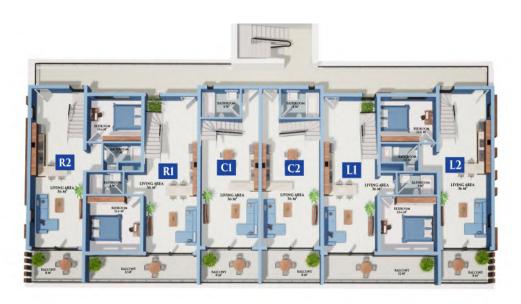

### FLOOR PLANS

#### TYPE C

STUDIO - 10 units 2+1G - 2 units **STUDIO:** 42m<sup>2</sup> + 8m<sup>2</sup> **2+1:** 88m<sup>2</sup> + 8m<sup>2</sup>/13m<sup>2</sup>

\*G - Gallery

**STARTING FROM 60,990 GBP** 