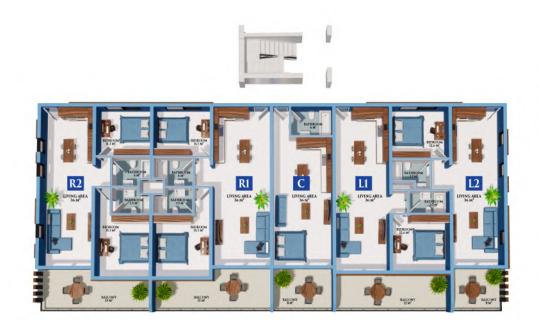

#### TYPE C

STUDIO - 10 units 2+1G - 2 units **STUDIO:** 42m<sup>2</sup> + 8m<sup>2</sup> **2+1:** 88m<sup>2</sup> + 8m<sup>2</sup>/13m<sup>2</sup>

\*G - Gallery

**STARTING FROM 60,990 GBP** 

## PRICES

|                            |                                                  |       |                                    | Building C           |                      |          |                   |                |                      |                                                  |                                         |
|----------------------------|--------------------------------------------------|-------|------------------------------------|----------------------|----------------------|----------|-------------------|----------------|----------------------|--------------------------------------------------|-----------------------------------------|
| Apartment                  | Type of building                                 | Floor | Bedrooms                           | Covered Gross Area * | Covered Net Area *   | Gallery  | Balcony (sqm)     | Roof           | Position             | Price in GBP per sq. m                           | Apartment pric                          |
| 1                          | Type C                                           | G     | Studio                             | 42                   | 36                   |          | 8                 |                | L3                   | £1,452.00                                        | £60,984.00                              |
| 2                          | Type C                                           | G     | Studio                             | 42                   | 36                   |          | 8                 |                | L2                   | £1,452.00                                        | £60,984.00                              |
| 3                          | Type C                                           | G     | Studio                             | 42                   | 36                   |          | 8                 |                | L1                   | £1,452.00                                        | £60,984.00                              |
| 4                          | Type C                                           | G     | Studio                             | 42                   | 36                   |          | 8                 |                | С                    | £1,452.00                                        | £60,984.00                              |
| 5                          | Type C                                           | G     | Studio                             | 42                   | 36                   |          | 8                 |                | R1                   | £1,452.00                                        | £60,984.00                              |
| 6                          | Type C                                           | G     | 2+1 G                              | 88                   | 78                   | 20       | 13                | 58             | R2                   | £1,669.80                                        | £146,942.40                             |
| 7                          | Type C                                           | G     | 2+1 G                              | 88                   | 78                   | 20       | 8                 | 58             | R3                   | £1,669.80                                        | £146,942.40                             |
| 8                          | Type C                                           | 1     | Studio                             | 42                   | 36                   |          | 8                 | 36             | L3                   | £1,669.80                                        | £70,131.60                              |
| 9                          | Type C                                           | 1     | Studio                             | 42                   | 36                   |          | 8                 | 36             | L2                   | £1,669.80                                        | £70,131.60                              |
| 10                         | Type C                                           | 1     | Studio                             | 42                   | 36                   |          | 8                 | 36             | L1                   | £1,669.80                                        | £70,131.60                              |
| 11                         | Type C                                           | 1     | Studio                             | 42                   | 36                   |          | 8                 | 36             | С                    | £1,669.80                                        | £70,131.60                              |
| 12                         | Type C                                           | 1     | Studio                             | 42                   | 36                   |          | 8                 | 36             | R1                   | £1,669.80                                        | £70,131.60                              |
|                            |                                                  |       |                                    | Building D           |                      |          |                   |                |                      |                                                  |                                         |
| Apartment                  | Type of building                                 | Floor | Bedrooms                           | Covered Gross Area * | Covered Net Area *   | Gallery  | Balcony (sqm)     | Roof           | Position             | Price in GBP per sq. m                           | Apartment price                         |
| 1                          | Type C                                           | G     | Studio                             | 42                   | 36                   |          | 8                 |                | L3                   | £1,452.00                                        | £60,984.00                              |
| 2                          | Type C                                           | G     | Studio                             | 42                   | 36                   |          | 8                 |                | L2                   | £1,452.00                                        | £60,984.00                              |
| 3                          | Type C                                           | G     | Studio                             | 42                   | 36                   |          | 8                 |                | L1                   | £1,452.00                                        | £60,984.00                              |
|                            | Type C                                           | G     | Studio                             | 42                   | 36                   |          | 8                 |                | С                    | £1,452.00                                        | £60,984.00                              |
| 4                          | 1,700.0                                          |       |                                    | 40                   | 00                   |          | 0                 |                | R1                   | £1,452.00                                        | £60,984.00                              |
| 4 5                        | Type C                                           | G     | Studio                             | 42                   | 36                   |          | 8                 |                | 131                  |                                                  |                                         |
| 4                          |                                                  | GG    | Studio<br>2+1 G                    | 88<br>88             | 36<br>78             | 20       | 13                | 58             | R2                   | £1,669.80                                        | £146,942.40                             |
| 4 5                        | Type C                                           | _     |                                    |                      | 78<br>78             | 20<br>20 |                   | 58<br>58       |                      |                                                  |                                         |
| 4 5                        | Type C<br>Type C                                 | G     | 2+1 G                              | 88                   | 78                   |          | 13                |                | R2                   | £1,669.80                                        |                                         |
| 4<br>5<br>6<br>7           | Type C<br>Type C<br>Type C                       | G     | 2+1 G<br>2+1 G                     | 88<br>88             | 78<br>78             |          | 13                | 58             | R2<br>R3             | £1,669.80<br>£1,669.80                           | £146,942.40                             |
| 4<br>5<br>6<br>7<br>8      | Type C<br>Type C<br>Type C<br>Type C             | G     | 2+1 G<br>2+1 G<br>Studio           | 88<br>88<br>42       | 78<br>78<br>36       |          | 13<br>8<br>8      | 58<br>36       | R2<br>R3<br>L3       | £1,669.80<br>£1,669.80<br>£1,669.80              |                                         |
| 4<br>5<br>6<br>7<br>8<br>9 | Type C | G     | 2+1 G<br>2+1 G<br>Studio<br>Studio | 88<br>88<br>42<br>42 | 78<br>78<br>36<br>36 |          | 13<br>8<br>8<br>8 | 58<br>36<br>36 | R2<br>R3<br>L3<br>L2 | £1,669.80<br>£1,669.80<br>£1,669.80<br>£1,669.80 | £146,942.40<br>£70,131.60<br>£70,131.60 |