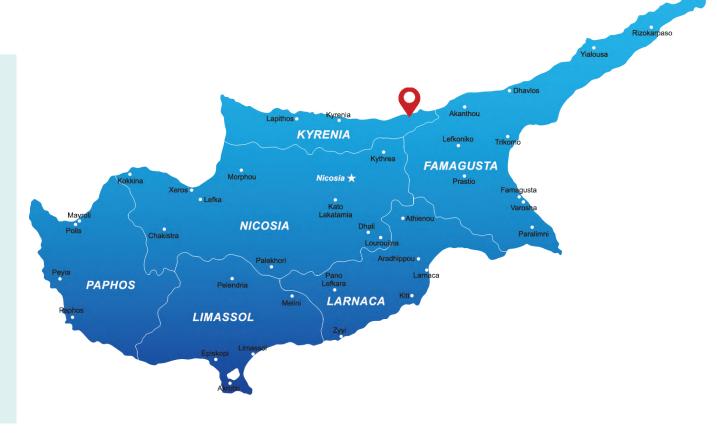

#### LOCATION & ACCESSIBILITY

Caesar Cliff is located in Esentepe village Kyrenia. The climate is typical to Mediterranean weather, due to the sea breeze and pine forests the summer season is very mild as well as the winter.

- ✓ 26 km drive to Kyrenia, the city center

- ✓ 32 km drive to Beshparmak Mountains

- ✓ 56 km drive to Lefkosha, the capital
- ✓ 2.5 km from Esentepe village