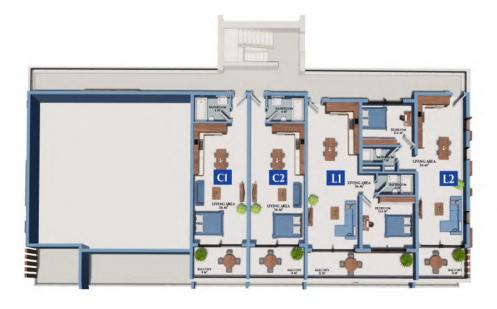

### FLOOR PLANS

#### TYPE C

STUDIO - 10 units 2+1G - 2 units **STUDIO:** 42m<sup>2</sup> + 8m<sup>2</sup> **2+1:** 88m<sup>2</sup> + 8m<sup>2</sup>/13m<sup>2</sup>

\*G - Gallery

**STARTING FROM 60,990 GBP** 