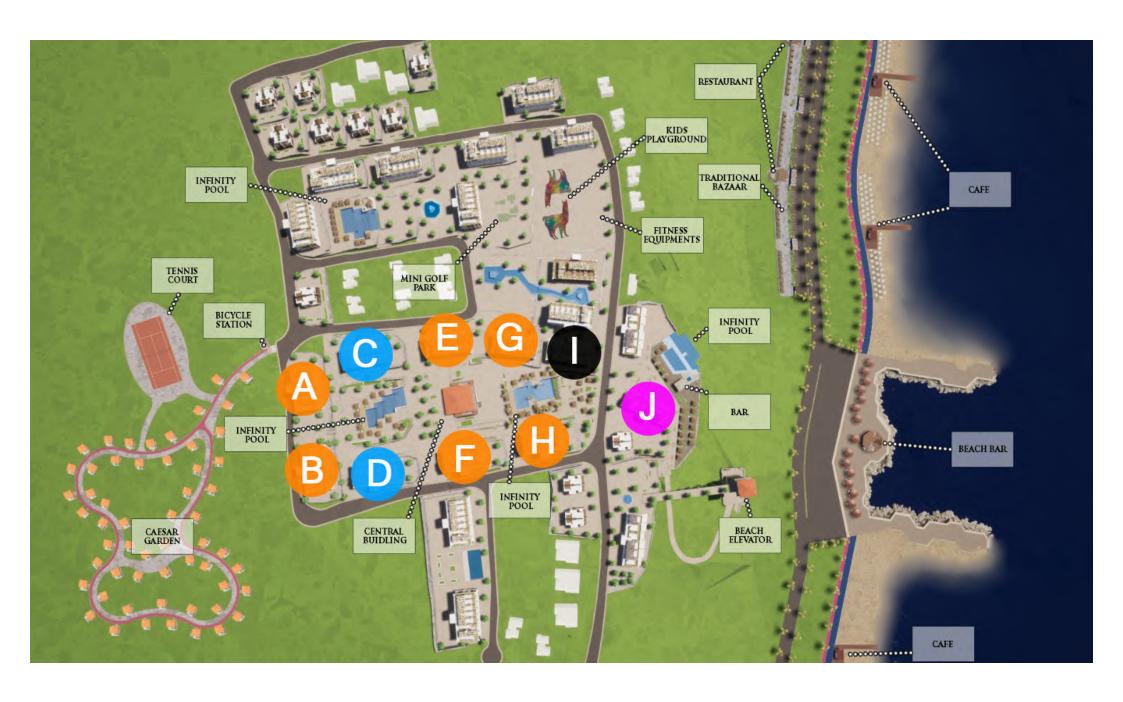

### PROJECT'S AREA

### FACILITIES

- ✓ Gym / Outdoor Sport Ground
- ✓ Indoor & Outdoor Pools
- ✓ Kids Playground
- ✓ Tennis Court
- **✔** E-Bicycle Road
- ✓ Restaurant
- ✓ Supermarket
- ◆ BBQ Areas
- ✓ Beach Bar
- ✓ Mini Golf
- ✓ Sauna
- **✓** Bar

#### ESENTEPE FACILITIES & DESTINATIONS

- ✓ Restaurants & Bars
- ✓ Beauty Salon
- ✔ Post Office
- **✓** Bakery
- ✓ Gas Station
- ✓ Car Repair
- ✔ Football Field
- **✓** Supermarkets
- ✓ Homeware Store

- ✓ ATM
- ✓ Mosque
- ✔ Hospital
- ✔ Police Station
- ✓ Water Sport Stores
- ✓ Esentepe Stadium
- ✓ Esentepe High School
- ✓ Esentepe Municipality
- ✓ Kızılay Esentepe Association (TRNC)