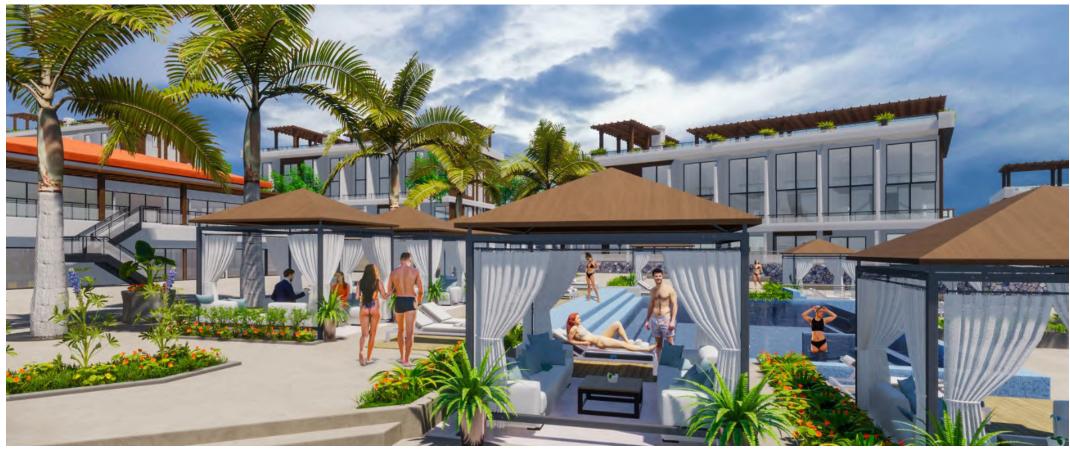

pital
- ✓ 2.5 km from Esentepe village











#### **OVERVIEW**



♥ Esentepe, Kyrenia, North Cyprus

The entire project covers 85,000m²

Caesar Cliff is a modern residential complex developed and designed by Afik Group and offers semi-detached villas and apartments.

Located only 100 meters away from the well equipped beach, surrounded by breath-taking views of the Mediterranean Sea and Mountains, Caesar Cliff is the perfect place to live a peaceful life or just to enjoy a vacation.







## CAESAR CLIFF









### FACILITIES



- ✓ Gym / Outdoor Sport Ground
- ✓ Indoor & Outdoor Pools
- ✓ Kids Playground
- ✓ Tennis Court
- **✔** E-Bicycle Road
- ✓ Restaurant
- ✓ Supermarket
- ◆ BBQ Areas
- ✓ Beach Bar
- ✓ Mini Golf
- ✓ Sauna
- **✓** Bar







# FACILITIES









## FACILITIES







#### ESENTEPE FACILITIES & DESTINATIONS



- ✓ Restaurants & Bars
- ✓ Beauty Salon
- ✔ Post Office
- **✓** Bakery
- ✓ Gas Station
- ✓ Car Repair
- ✔ Football Field
- **✓** Supermarkets
- ✓ Homeware Store

- ✓ ATM
- ✓ Mosque
- ✔ Hospital
- ✔ Police Station
- ✓ Water Sport Stores
- ✓ Esentepe Stadium
- ✓ Esentepe High School
- ✓ Esentepe Municipality
- ✓ Kızılay Esentepe Association (TRNC)



## ESENTEPE FACILITIES & DESTINATIONS













### PROJECT'S AREA









## 3D RENDERS









## MUNICIPALITY PLANS









### FIRST STAGE OF CONSTRUCTION



#### FLOOR PLANS









#### **TYPE G**

STUDIO - 1 unit 1+1 - 2 units 1+1G - 5 units 2+1 - 2 units

2+1G - 2 units

1+1G: 62m<sup>2</sup> + 8m<sup>2</sup> 2+1: 92m<sup>2</sup> + 13/15m<sup>2</sup> 2+1G: 88m<sup>2</sup> + 8/13m<su