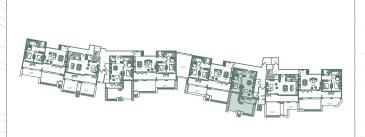

holes of the golf course. Botanika features spectacular villas, three-bedroom townhouses with private pools, and one-to-three-bedroom apartments. These secluded private havens are created with sustainable architectural principles and natural materials such as stone and wood. The sophisticated neighbourhood provides seclusion and privacy, with the convenience of an upcoming town centre nearby for shopping, sports, and dining.

Life. Elevated.









Botanika

APARTMENT GA4-03 Basement Floorplan

1 BEDROOM | 1.5 BATHROOM

| AREAS         |                      |
|---------------|----------------------|
| Internal Area | $62.77 \text{ m}^2$  |
| Terrace       | 42.68 m <sup>2</sup> |
| TOTAL         | $105.45{ m m}^2$     |
| Yard          | - m <sup>2</sup>     |

#### APARTMENT POSITION











# PROPERTY FEATURES

- Spacious apartments overlooking Golf holes 1 and 2 and the Adriatic Sea
  - Open plan living and dining areas
  - Bespoke custom made kitchen with Miele appliances (or similar international brand)
    - Porcelain tiles in stone and terrazzo effect
    - Wrap around balconies around apartments
  - Access to the neighborhood's pool and Guvno seating area.
    - Neighborhood's parking lot
- Upgrades include bespoke wood veneer wardrobes, high quality parquet flooring, additional Miele appliances (or similar) and branded fittings and
- Standard: Laufen & Catalano sanitary wares, Hansgrohe (or similar) bathroom fittings and accessories in chrome finish
- Upgrade: Laufen & Catalano (or similar international brand) sanitary wares. Hansgrohe (or similar) bathroom f