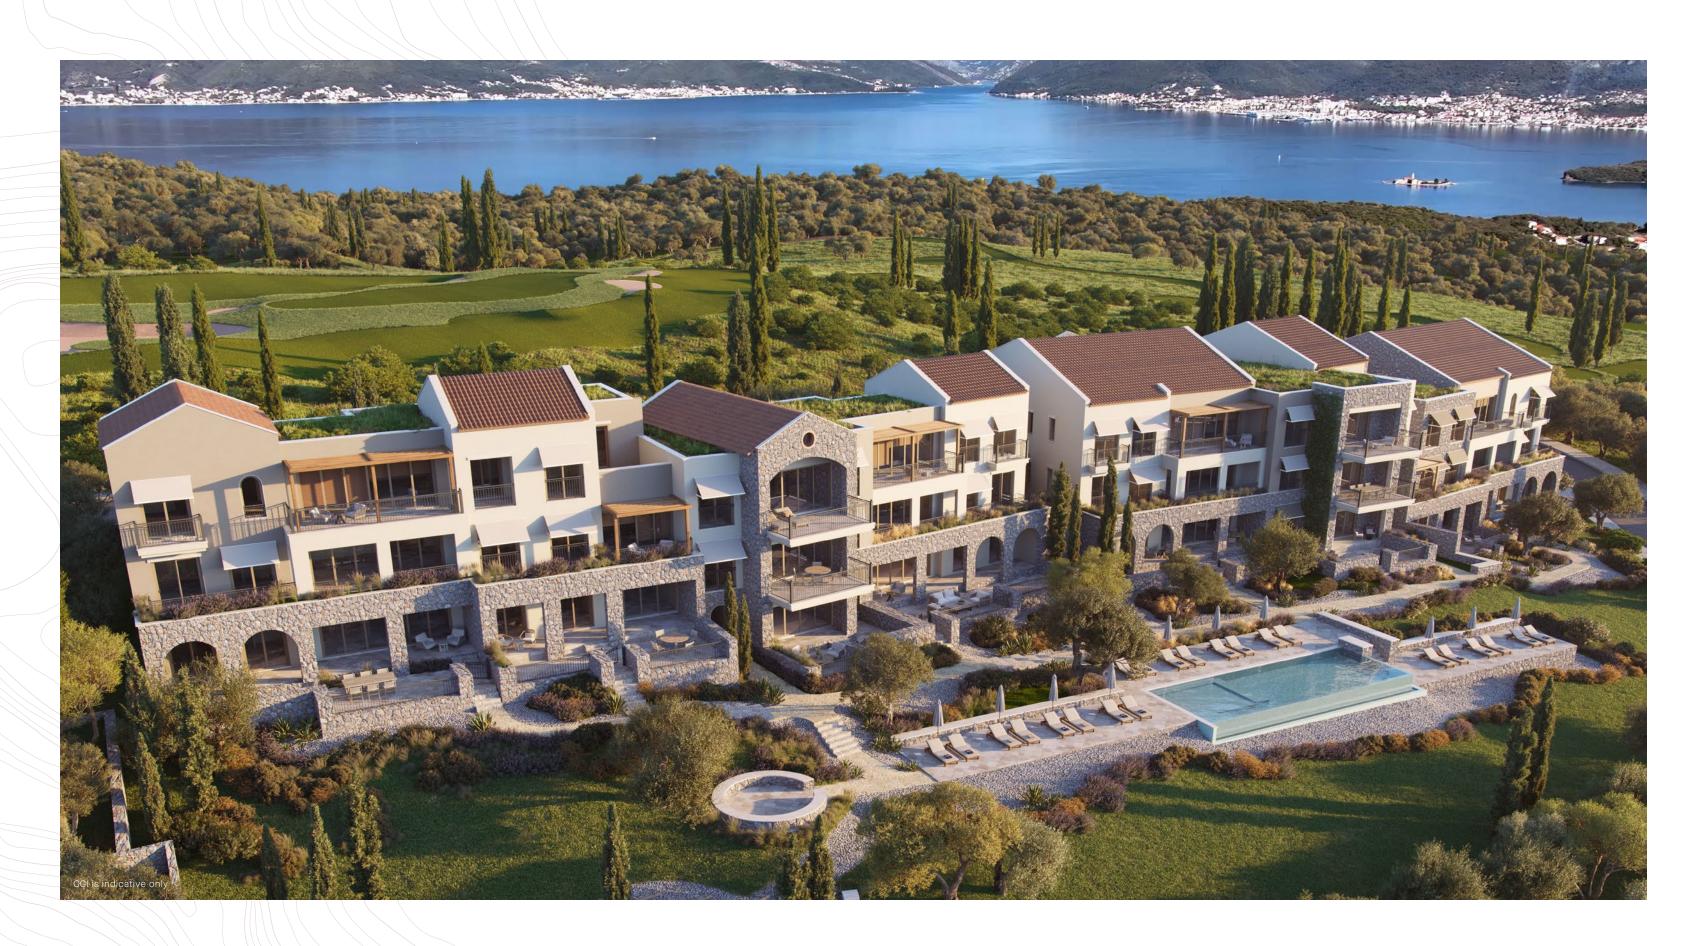

Botanika, the premier residential edition of The Peaks, elevates living to a new level. Each meticulously designed residence offers dramatic views over the Adriatic and the first holes of the golf course. Botanika features spectacular villas, three-bedroom townhouses with private pools, and one-to-three-bedroom apartments. These secluded private havens are created with sustainable architectural principles and natural materials such as stone and wood. The sophisticated neighbourhood provides seclusion and privacy, with the convenience of an upcoming town centre nearby for shopping, sports, and dining.

Life. Elevated.

Botanika

APARTMENT GA4-03 Basement Floorplan

1 BEDROOM | 1.5 BATHROOM

| AREAS         |                      |
|---------------|----------------------|
| Internal Area | $62.77 \text{ m}^2$  |
| Terrace       | 42.68 m <sup>2</sup> |
| TOTAL         | $105.45{ m m}^2$     |
| Yard          | - m <sup>2</sup>     |