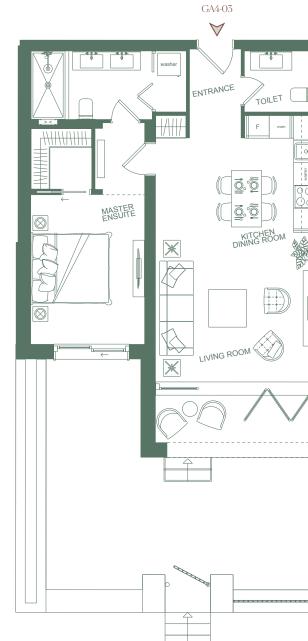

### APARTMENT GA4-03

LUŠTICA BAY

Life. Elevated.

Botanika

APARTMENT GA4-03 Basement Floorplan

1 BEDROOM | 1.5 BATHROOM

| AREAS         |                      |
|---------------|----------------------|
| Internal Area | $62.77 \text{ m}^2$  |
| Terrace       | 42.68 m <sup>2</sup> |
| TOTAL         | $105.45{ m m}^2$     |
| Yard          | - m <sup>2</sup>     |