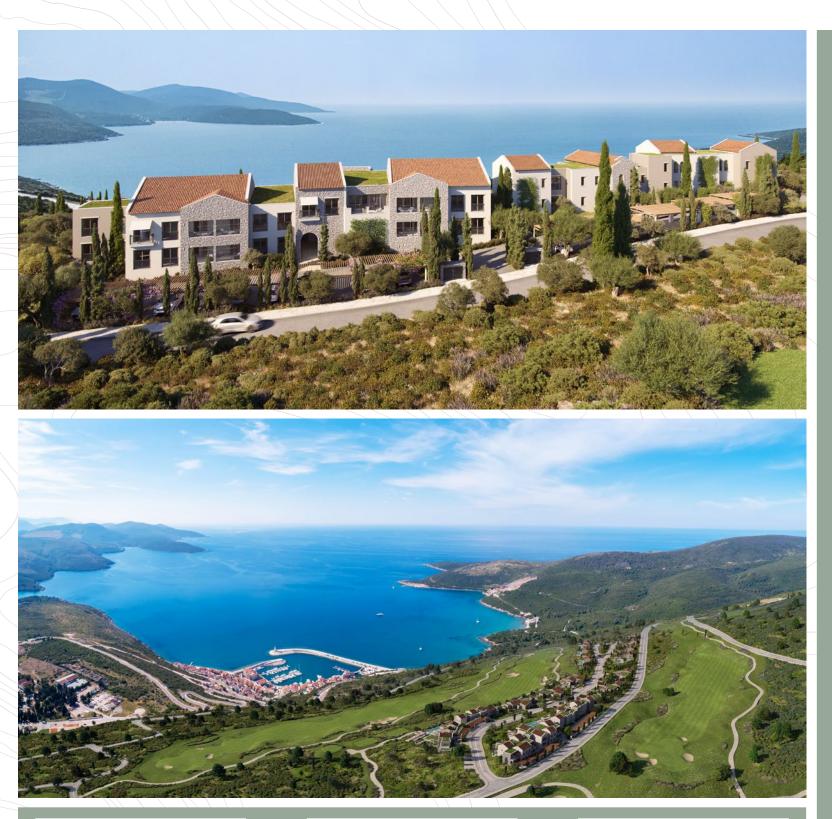

## LUŠTICA BAY - A PLACE TO BELONG

Luštica Bay embodies the serene Mediterranean lifestyle, blending tradition and heritage with innovation and contemporary amenities that showcase Montenegro's past and future. With thoughtful care and devotion, Orascom Development created this visionary destination, drawing on their unparalleled experience in creating integrated communities. This strong foundation ensures Lustica Bay's organic growth for decades to come.

The Peaks, the town's most sophisticated neighbourhood to date, offers architecturally stunning homes with understated sophistication in the interior design. Carefully carved into the rugged topography of the hill with minimal environmental impact, this residential collection boasts breathtaking views of the varied terrain and the Adriatic Sea. Adjacent to the upcoming 18-hole golf course (a first for Montenegro), The Peaks is a new community with an old soul, grounded in tradition and contemporary aesthetics.

Botanika, the premier residential edition of The Peaks, elevates living to a new level. Each meticulously designed residence offers dramatic views over the Adriatic and the first holes of the golf course. Botanika features spectacular villas, three-bedroom townhouses with private pools, and one-to-three-bedroom apartments. These secluded private havens are created with sustainable architectural principles and natural materials such as stone and wood. The sophisticated neighbourhood provides seclusion and privacy, with the convenience of an upcoming town centre nearby for shopping, sports, and dining.