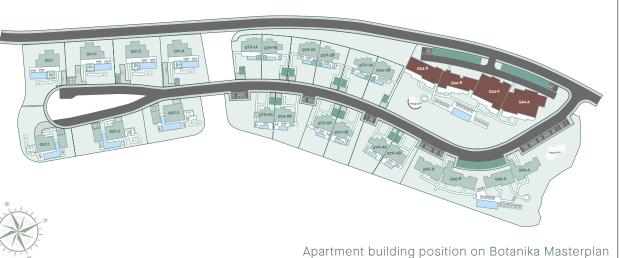

. Adjacent to the upcoming 18-hole golf course (a first for Montenegro), The Peaks is a new community with an old soul, grounded in tradition and contemporary aesthetics.

Botanika, the premier residential edition of The Peaks, elevates living to a new level. Each meticulously designed residence offers dramatic views over the Adriatic and the first holes of the golf course. Botanika features spectacular villas, three-bedroom townhouses with private pools, and one-to-three-bedroom apartments. These secluded private havens are created with sustainable architectural principles and natural materials such as stone and wood. The sophisticated neighbourhood provides seclusion and privacy, with the convenience of an upcoming town centre nearby for shopping, sports, and dining.

Life. Elevated.









Botanika

APARTMENT GA4-03 Basement Floorplan

1 BEDROOM | 1.5 BATHROOM

| AREAS         |                      |
|---------------|----------------------|
| Internal Area | $62.77 \text{ m}^2$  |
| Terrace       | 42.68 m <sup>2</sup> |
| TOTAL         | $105.45{ m m}^2$     |
| Yard          | - m <sup>2</sup>     |

#### APARTMENT POSITION











# PROPERTY FEATURES

- Spacious apartments overlooking Golf holes 1 and 2 and the Adriatic Sea
  - Open plan living and dining areas
  - Bespoke custom made kitchen with Miele appliances (or similar international brand)
    - Porcelain tiles in stone and terrazzo effect
    - Wrap around balconies around apartments
  - Access to the neighborhood's pool and Guvno seating area.
    - Neighborhood's parking lot
- Upgrades include bespoke