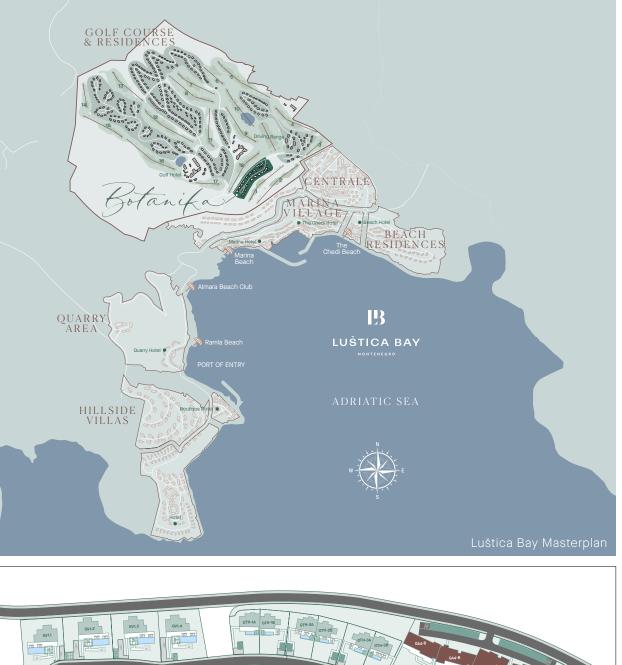

Botanika, the premier residential edition of The Peaks, elevates living to a new level. Each meticulously designed residence offers dramatic views over the Adriatic and the first holes of the golf course. Botanika features spectacular villas, three-bedroom townhouses with private pools, and one-to-three-bedroom apartments. These secluded private havens are created with sustainable architectural principles and natural materials such as stone and wood. The sophisticated neighbourhood provides seclusion and privacy, with the convenience of an upcoming town centre nearby for shopping, sports, and dining.

#### APARTMENT POSITION