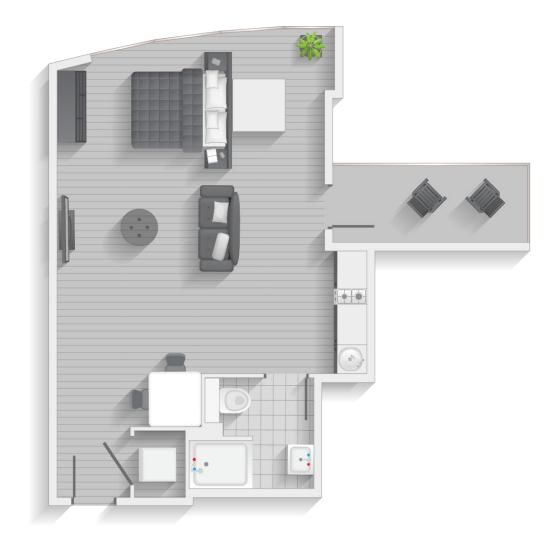

## STUDIO FLAT

Type B | Level 1-20

Units 18, 26, 34, 42, 50, 58, 66, 74, 82, 90, 98, 106, 114, 122, 130, 138, 146 & 154

Type C | Level 1-20

Units 19, 27, 35, 43, 51, 59, 67, 75, 83, 91, 99, 107, 115, 123, 131, 139, 147 & 155