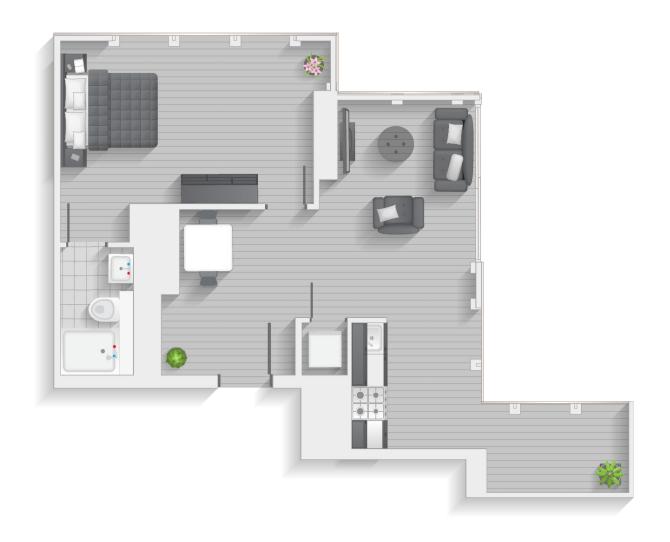

## TWO BEDROOM

Type E | Level 1-20 Units 21, 29, 37, 45, 53, 61, 69, 77, 85, 93, 101, 109, 117, 125, 133, 141, 149 & 157

Type F | Level 1-13 Units 22,30, 38, 46, 54, 62, 70, 78, 86, 94, 102

Type G1 | Level 14-17 Units 111, 119, 127 & 135

Type G2 | Level 18-20 Units 143, 151 & 159

Type G3 | Level 5-7 Units 39, 47 & 55

Type H | Level 1-17 Units 24, 32, 40, 48, 56, 64, 72, 80, 88, 96, 104, 112, 120, 128 & 136

Type H1 | Level 18-20 Units 144, 152 &160