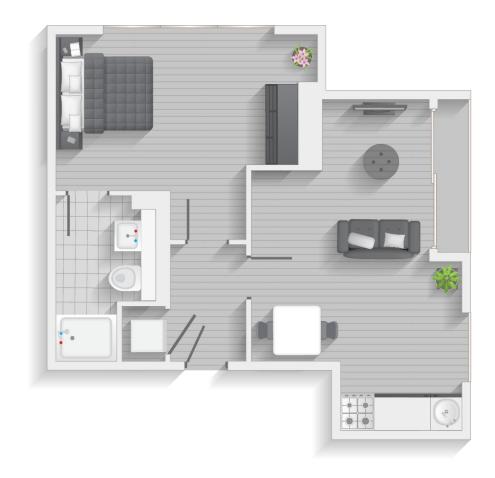

## STUDIO FLAT

Type B | Level 1-20

Units 18, 26, 34, 42, 50, 58, 66, 74, 82, 90, 98, 106, 114, 122, 130, 138, 146 & 154

Type C | Level 1-20

Units 19, 27, 35, 43, 51, 59, 67, 75, 83, 91, 99, 107, 115, 123, 131, 139, 147 & 155