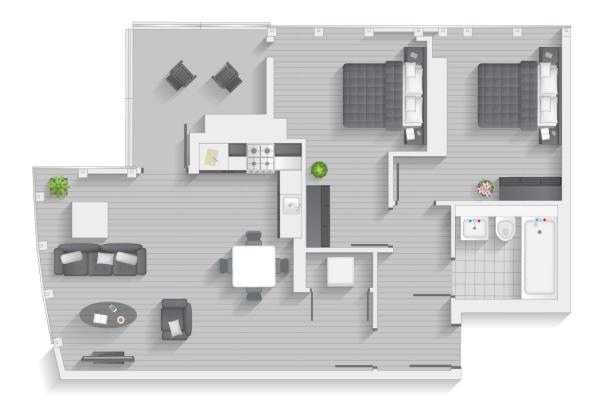

## TWO BEDROOM

Type E | Level 1-20 Units 21, 29, 37, 45, 53, 61, 69, 77, 85, 93, 101, 109, 117, 125, 133, 141, 149 & 157

Type F | Level 1-13 Units 22,30, 38, 46, 54, 62, 70, 78, 86, 94, 102

Type G1 | Level 14-17 Units 111, 119, 127 & 135