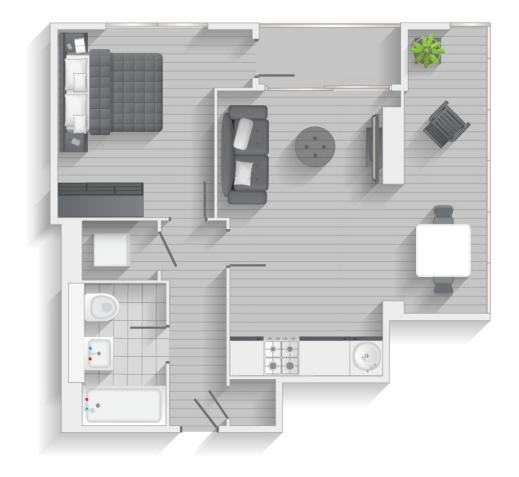

## TWO BEDROOM

Type E | Level 1-20 Units 21, 29, 37, 45, 53, 61, 69, 77, 85, 93, 101, 109, 117, 125, 133, 141, 149 & 157

Type F | Level 1-13 Units 22,30, 38, 46, 54, 62, 70, 78, 86, 94, 102

Type G1 | Level 14-17 Units 111, 119, 127 & 135

Type G2 | Level 18-20 Units 143, 151 & 159

Type G3 | Level 5-7 Units 39, 47 & 55

Type H | Level 1-17 Units 24, 32, 40, 48, 56, 64, 72, 80, 88, 96, 104, 112, 120, 128 & 136

Type H1 | Level 18-20 Units 144, 152 &160