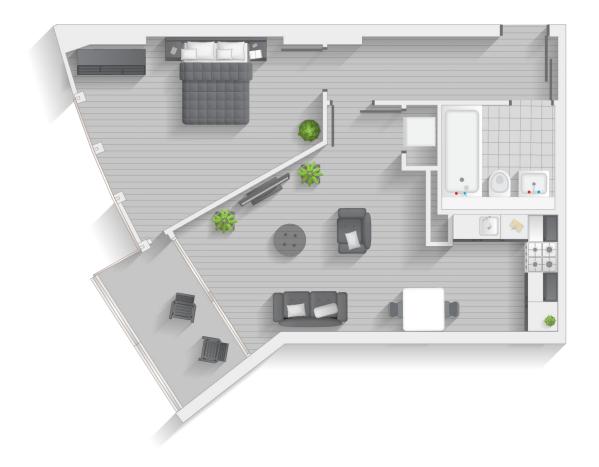

Type D | Level 1 - 4 & 15 Units 20, 28 & 116

Type D1 | Level 5-20 Units 36, 44, 52, 60, 68, 76, 84, 92, 100, 108, 124, 132, 140, 148 & 156