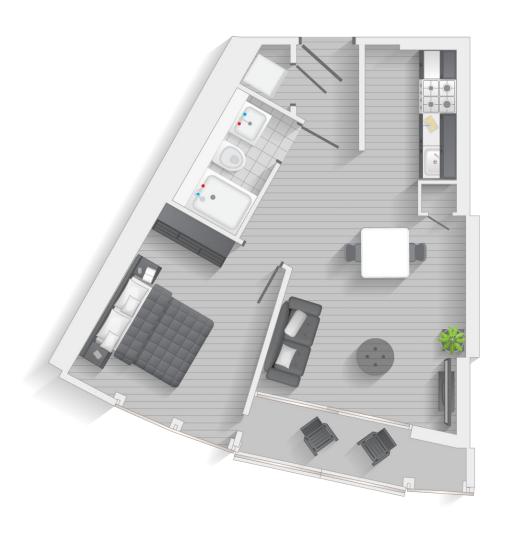

## STUDIO FLAT

Type B | Level 1-20

Units 18, 26, 34, 42, 50, 58, 66, 74, 82, 90, 98, 106, 114, 122, 130, 138, 146 & 154

Type C | Level 1-20

Units 19, 27, 35, 43, 51, 59, 67, 75, 83, 91, 99, 107, 115, 123, 131, 139, 147 & 155