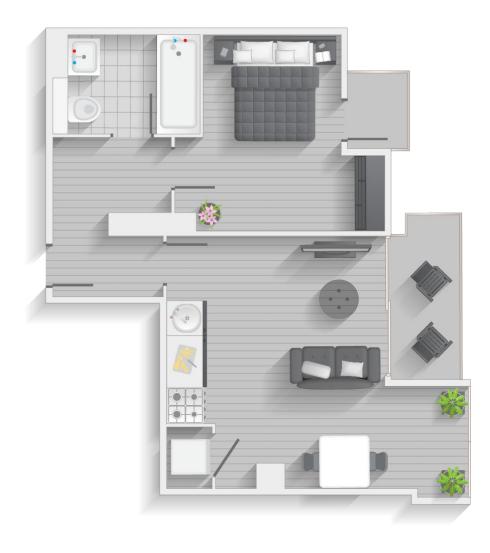

## TWO BEDROOM

Type E | Level 1-20 Units 21, 29, 37, 45, 53, 61, 69, 77, 85, 93, 101, 109, 117, 125, 133, 141, 149 & 157

Type F | Level 1-13 Units 22,30, 38, 46, 54, 62, 70, 78, 86, 94, 102

Type G1 | Level 14-17 Units 111, 119, 127 & 135

Type G2 | Level 18-20 Units 143, 151 & 159

Type G3 | Level 5-7 Units 39, 47 & 55

Type H | Level 1-17 Units 24, 32, 40, 48, 56, 64, 72, 80, 88, 96, 104, 112, 120, 128 & 136

Type H1 | Level 18-20 Units 144, 152 &160