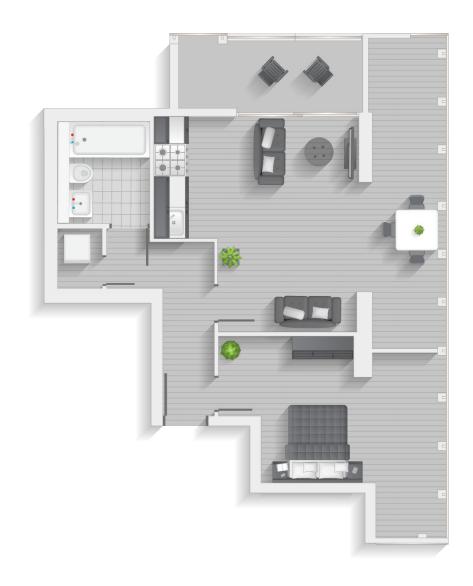

## TWO BEDROOM

Type E | Level 1-20 Units 21, 29, 37, 45, 53, 61, 69, 77, 85, 93, 101, 109, 117, 125, 133, 141, 149 & 157

Type F | Level 1-13 Units 22,30, 38, 46, 54, 62, 70, 78, 86, 94, 102

Type G1 | Level 14-17 Units 111, 119, 127 & 135