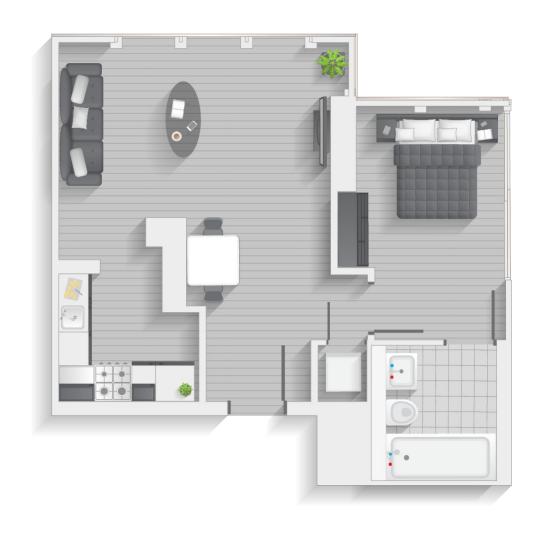

## STUDIO FLAT

Type B | Level 1-20

Units 18, 26, 34, 42, 50, 58, 66, 74, 82, 90, 98, 106, 114, 122, 130, 138, 146 & 154

Type C | Level 1-20

Units 19, 27, 35, 43, 51, 59, 67, 75, 83, 91, 99, 107, 115, 123, 131, 139, 147 & 155

Type D | Level 1 - 4 & 15 Units 20, 28 & 116

Type D1 | Level 5-20 Units 36, 44, 52, 60, 68, 76, 84, 92, 100, 108, 124, 132, 140, 148 & 156