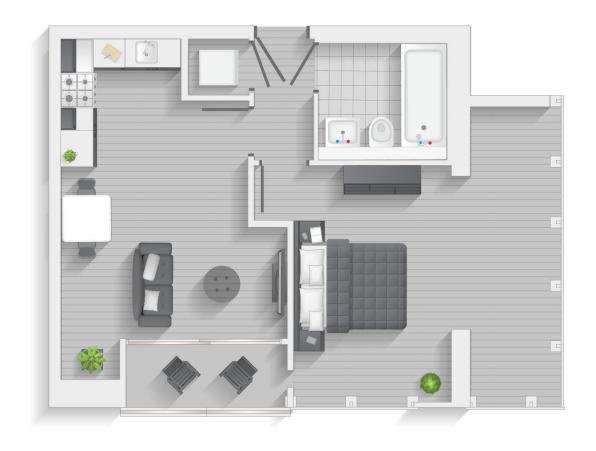

## STUDIO FLAT

Type B | Level 1-20

Units 18, 26, 34, 42, 50, 58, 66, 74, 82, 90, 98, 106, 114, 122, 130, 138, 146 & 154

Type C | Level 1-20

Units 19, 27, 35, 43, 51, 59, 67, 75, 83, 91, 99, 107, 115, 123, 131, 139, 147 & 155