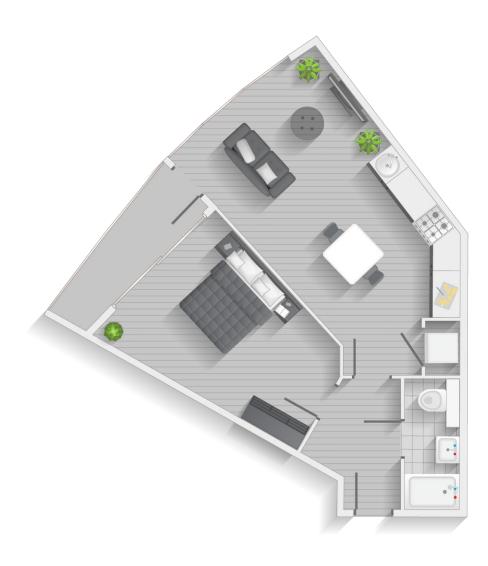

## TWO BEDROOM

Type E | Level 1-20 Units 21, 29, 37, 45, 53, 61, 69, 77, 85, 93, 101, 109, 117, 125, 133, 141, 149 & 157

Type F | Level 1-13 Units 22,30, 38, 46, 54, 62, 70, 78, 86, 94, 102

Type G1 | Level 14-17 Units 111, 119, 127 & 135

Type G2 | Level 18-20 Units 143, 151 & 159

Type G3 | Level 5-7 Units 39, 47 & 55

Type H | Level 1-17 Units 24, 32, 40, 48, 56, 64, 72, 80, 88, 96, 104, 112, 120, 128 & 136

Type H1 | Level 18-20 Units 144, 152 &160