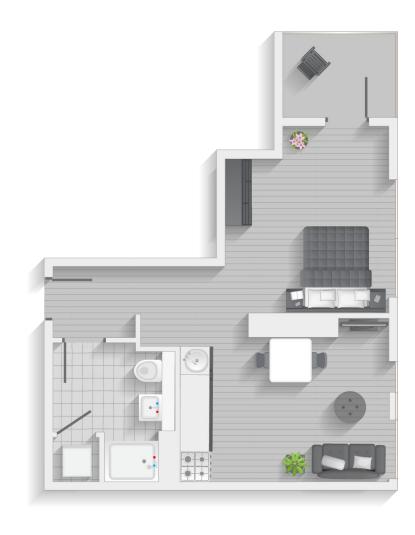

## STUDIO FLAT

Type B | Level 1-20

Units 18, 26, 34, 42, 50, 58, 66, 74, 82, 90, 98, 106, 114, 122, 130, 138, 146 & 154

Type C | Level 1-20

Units 19, 27, 35, 43, 51, 59, 67, 75, 83, 91, 99, 107, 115, 123, 131, 139, 147 & 155