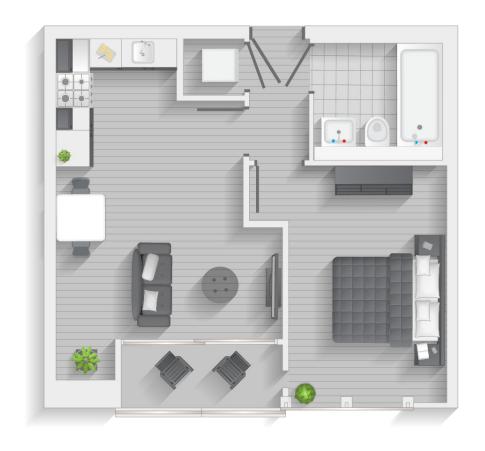

Type D | Level 1 - 4 & 15 Units 20, 28 & 116

Type D1 | Level 5-20 Units 36, 44, 52, 60, 68, 76, 84, 92, 100, 108, 124, 132, 140, 148 & 156