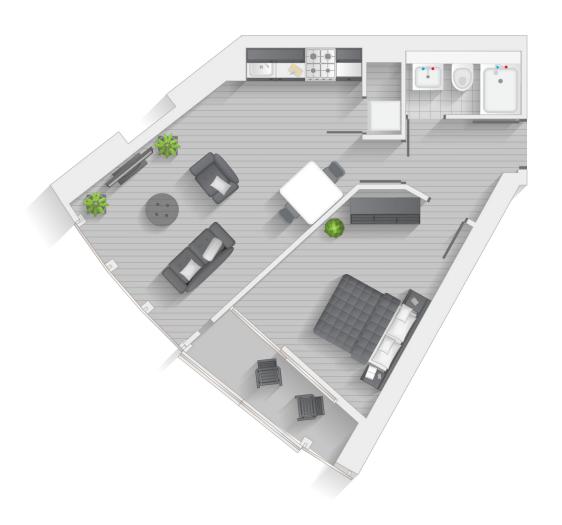

## STUDIO FLAT

Type B | Level 1-20

Units 18, 26, 34, 42, 50, 58, 66, 74, 82, 90, 98, 106, 114, 122, 130, 138, 146 & 154

Type C | Level 1-20

Units 19, 27, 35, 43, 51, 59, 67, 75, 83, 91, 99, 107, 115, 123, 131, 139, 147 & 155