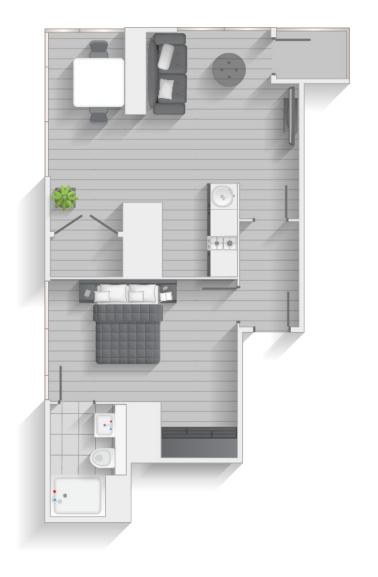

## STUDIO FLAT

Type B | Level 1-20

Units 18, 26, 34, 42, 50, 58, 66, 74, 82, 90, 98, 106, 114, 122, 130, 138, 146 & 154

Type C | Level 1-20

Units 19, 27, 35, 43, 51, 59, 67, 75, 83, 91, 99, 107, 115, 123, 131, 139, 147 & 155

Type D | Level 1 - 4 & 15 Units 20, 28 & 116

Type D1 | Level 5-20 Units 36, 44, 52, 60, 68, 76, 84, 92, 100, 108, 124, 132, 140, 148 & 156