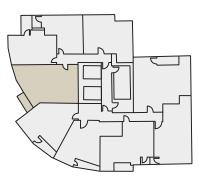

## STUDIO FLAT

Type B | Level 1-20

Units 18, 26, 34, 42, 50, 58, 66, 74, 82, 90, 98, 106, 114, 122, 130, 138, 146 & 154

Type C | Level 1-20

Units 19, 27, 35, 43, 51, 59, 67, 75, 83, 91, 99, 107, 115, 123, 131, 139, 147 & 155