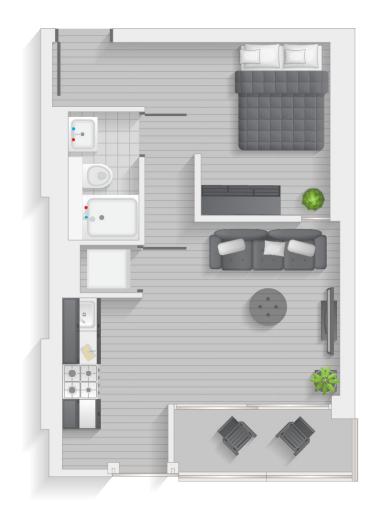

## STUDIO FLAT

Type B | Level 1-20

Units 18, 26, 34, 42, 50, 58, 66, 74, 82, 90, 98, 106, 114, 122, 130, 138, 146 & 154

Type C | Level 1-20

Units 19, 27, 35, 43, 51, 59, 67, 75, 83, 91, 99, 107, 115, 123, 131, 139, 147 & 155