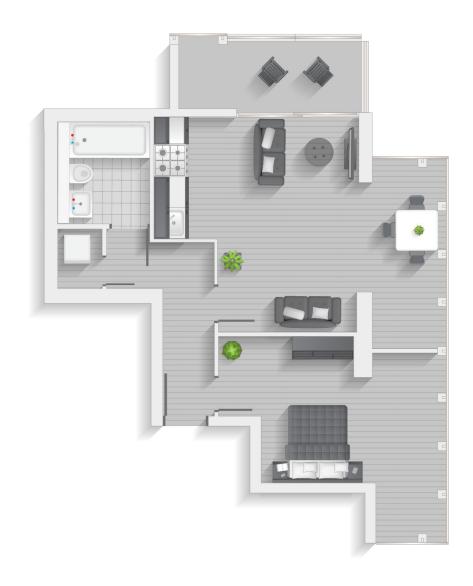

## TWO BEDROOM

Type E | Level 1-20 Units 21, 29, 37, 45, 53, 61, 69, 77, 85, 93, 101, 109, 117, 125, 133, 141, 149 & 157

Type F | Level 1-13 Units 22,30, 38, 46, 54, 62, 70, 78, 86, 94, 102

Type G1 | Level 14-17 Units 111, 119, 127 & 135