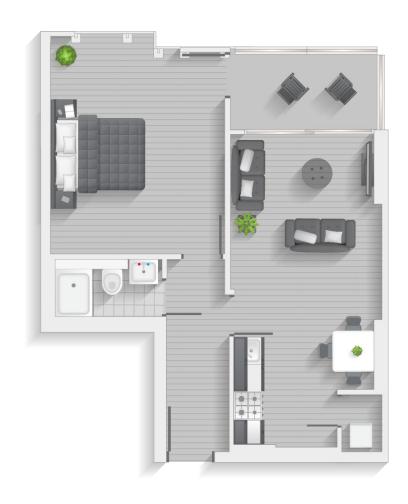

## STUDIO FLAT

Type B | Level 1-20

Units 18, 26, 34, 42, 50, 58, 66, 74, 82, 90, 98, 106, 114, 122, 130, 138, 146 & 154

Type C | Level 1-20

Units 19, 27, 35, 43, 51, 59, 67, 75, 83, 91, 99, 107, 115, 123, 131, 139, 147 & 155