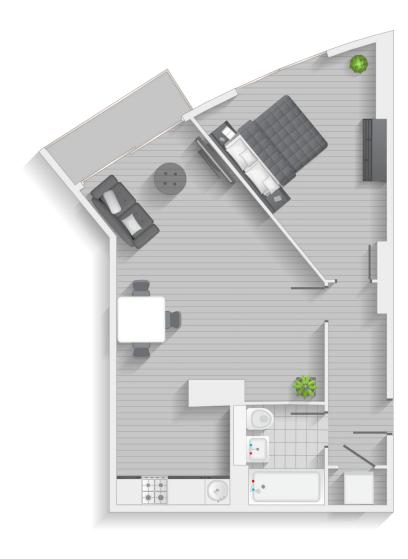

## STUDIO FLAT

Type B | Level 1-20

Units 18, 26, 34, 42, 50, 58, 66, 74, 82, 90, 98, 106, 114, 122, 130, 138, 146 & 154

Type C | Level 1-20

Units 19, 27, 35, 43, 51, 59, 67, 75, 83, 91, 99, 107, 115, 123, 131, 139, 147 & 155