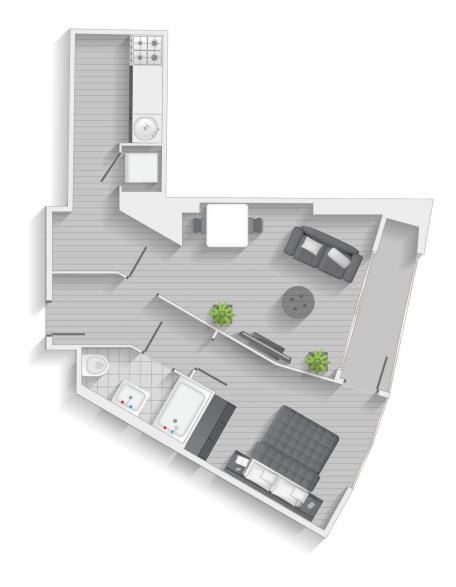

## STUDIO FLAT

Type B | Level 1-20

Units 18, 26, 34, 42, 50, 58, 66, 74, 82, 90, 98, 106, 114, 122, 130, 138, 146 & 154

Type C | Level 1-20

Units 19, 27, 35, 43, 51, 59, 67, 75, 83, 91, 99, 107, 115, 123, 131, 139, 147 & 155

Type D | Level 1 - 4 & 15 Units 20, 28 & 116

Type D1 | Level 5-20 Units 36, 44, 52, 60, 68, 76, 84, 92, 100, 108, 124, 132, 140, 148 & 156