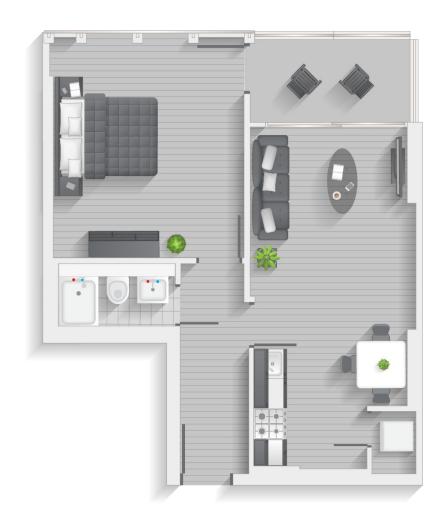

## TWO BEDROOM

Type E | Level 1-20 Units 21, 29, 37, 45, 53, 61, 69, 77, 85, 93, 101, 109, 117, 125, 133, 141, 149 & 157

Type F | Level 1-13 Units 22,30, 38, 46, 54, 62, 70, 78, 86, 94, 102

Type G1 | Level 14-17 Units 111, 119, 127 & 135

Type G2 | Level 18-20 Units 143, 151 & 159

Type G3 | Level 5-7 Units 39, 47 & 55

Type H | Level 1-17 Units 24, 32, 40, 48, 56, 64, 72, 80, 88, 96, 104, 112, 120, 128 & 136

Type H1 | Level 18-20 Units 144, 152 &160