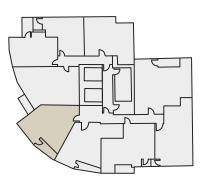

## STUDIO FLAT

Type B | Level 1-20

Units 18, 26, 34, 42, 50, 58, 66, 74, 82, 90, 98, 106, 114, 122, 130, 138, 146 & 154

Type C | Level 1-20

Units 19, 27, 35, 43, 51, 59, 67, 75, 83, 91, 99, 107, 115, 123, 131, 139, 147 & 155