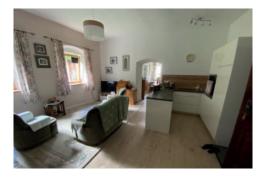

Apartment Building "Marhaus" Ground Floor 3 Apartments

The Stables apartment - 2 bedrooms, lounge/kitchen/diner, bathroom (90 sq mtrs)

Old Kitchen apartment - 1 bedroom area, lounge/kitchen/diner, bathroom (51 sq mtrs)

Apartment 3 - 1 Bedroom, lounge/kitchen/diner, bathroom (50 sq mtrs)

First Floor

2 Apartments

Mountain View apartment - 1 bedroom, kitchen/diner, lounge, bathroom (68 sq mtrs)

Forest View apartment - 1 bedroom, lounge/kitchen/diner, bathroom (64 sq mtrs)