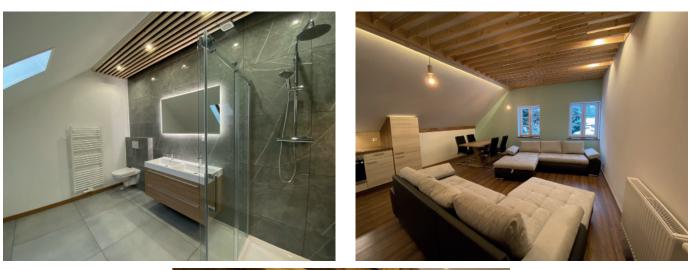

Apartment Building "Marhaus" Ground Floor 3 Apartments

The Stables apartment - 2 bedrooms, lounge/kitchen/diner, bathroom (90 sq mtrs)

Old Kitchen apartment - 1 bedroom area, lounge/kitchen/diner, bathroom (51 sq mtrs)

Apartment 3 - 1 Bedroom, lounge/kitchen/diner, bathroom (50 sq mtrs)

First Floor

2 Apartments

Mountain View apartment - 1 bedroom, kitchen/diner, lounge, bathroom (68 sq mtrs)

Forest View apartment - 1 bedroom, lounge/kitchen/diner, bathroom (64 sq mtrs)