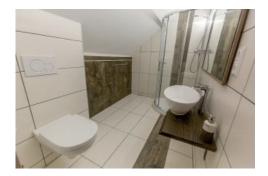

### **Castle Carriage House**

Total size is 36mtrs by 7 mtrs partially converted to a living space consisting of kitchen, bathroom, lounge, 2 bedrooms. The kitchen is 2 years old and the living space has been recently decorated.