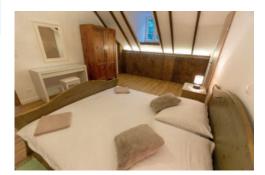

### **Castle Carriage House**

Total size is 36mtrs by 7 mtrs partially converted to a living space consisting of kitchen, bathroom, lounge, 2 bedrooms. The kitchen is 2 years old and the living space has been recently decorated.