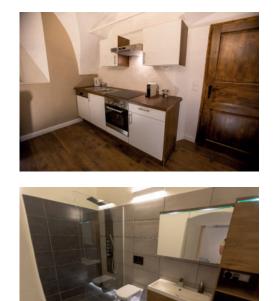

### **Castle Carriage House**

Total size is 36mtrs by 7 mtrs partially converted to a living space consisting of kitchen, bathroom, lounge, 2 bedrooms. The kitchen is 2 years old and the living space has been recently decorated.