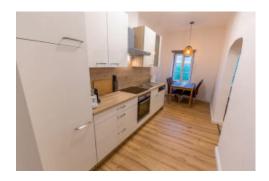

### **Castle Carriage House**

Total size is 36mtrs by 7 mtrs partially converted to a living space consisting of kitchen, bathroom, lounge, 2 bedrooms. The kitchen is 2 years old and the living space has been recently decorated.