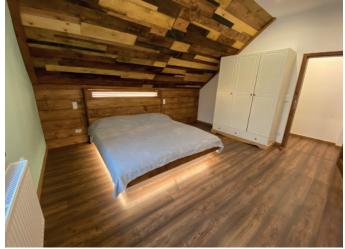

Apartment Building "Marhaus" Ground Floor 3 Apartments

The Stables apartment - 2 bedrooms, lounge/kitchen/diner, bathroom (90 sq mtrs)

Old Kitchen apartment - 1 bedroom area, lounge/kitchen/diner, bathroom (51 sq mtrs)

Apartment 3 - 1 Bedroom, lounge/kitchen/diner, bathroom (50 sq mtrs)

First Floor

2 Apartments

Mountain View apartment - 1 bedroom, kitchen/diner, lounge, bathroom (68 sq mtrs)

Forest View apartment - 1 bedroom, lounge/kitchen/diner, bathroom (64 sq mtrs)