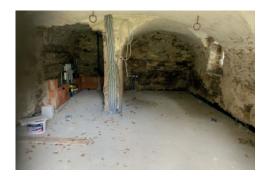

### 2 Basements

Basement 1 - pellet boiler Froiling, hot water tank, pellet storage. (47 sq mtrs) Basement 2 - Access from outside, partially converted to apartment work in progress. (36 sq mtrs)