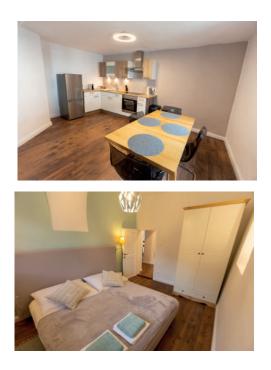

Apartment Building "Marhaus" Ground Floor 3 Apartments

The Stables apartment - 2 bedrooms, lounge/kitchen/diner, bathroom (90 sq mtrs)

Old Kitchen apartment - 1 bedroom area, lounge/kitchen/diner, bathroom (51 sq mtrs)

Apartment 3 - 1 Bedroom, lounge/kitchen/diner, bathroom (50 sq mtrs)

First Floor

2 Apartments

Mountain View apartment - 1 bedroom, kitchen/diner, lounge, bathroom (68 sq mtrs)

Forest View apartment - 1 bedroom, lounge/kitchen/diner, bathroom (64 sq mtrs)