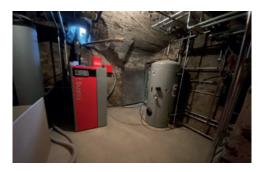

### 2 Basements

Basement 1 - pellet boiler Froiling, hot water tank, pellet storage. (47 sq mtrs) Basement 2 - Access from outside, partially converted to apartment work in progress. (36 sq mtrs)