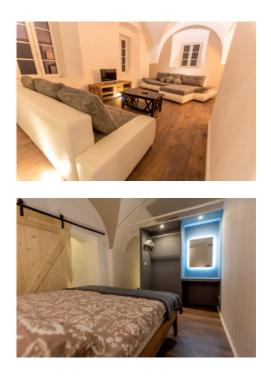

### **Castle Carriage House**

Total size is 36mtrs by 7 mtrs partially converted to a living space consisting of kitchen, bathroom, lounge, 2 bedrooms. The kitchen is 2 years old and the living space has been recently decorated.