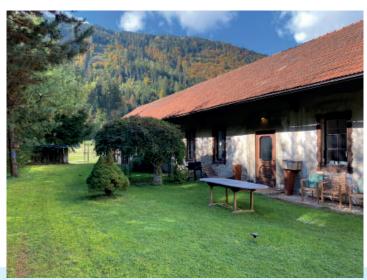

A large loft above the stables, which extends to about 90 mtrs, provides storage for tractors and machinery. Entry is gained by a ramp at the end of the building.

The "Marhaus" is a residential building which contains 5 apartments and 2 basements. There is also a coach house comprising of 2 bedrooms, lounge, kitchen and bathroom. There are 3 more rooms which need upgrading included in the grounds. There are two secluded gardens, one by the coach house and another with old trees, beautiful views and is fenced with a castle wall.

### **Castle Carriage House**

Total size is 36mtrs by 7 mtrs partially converted to a living space consisting of kitchen, bathroom, lounge, 2 bedrooms. The kitchen is 2 years old and the living space has been recently decorated.