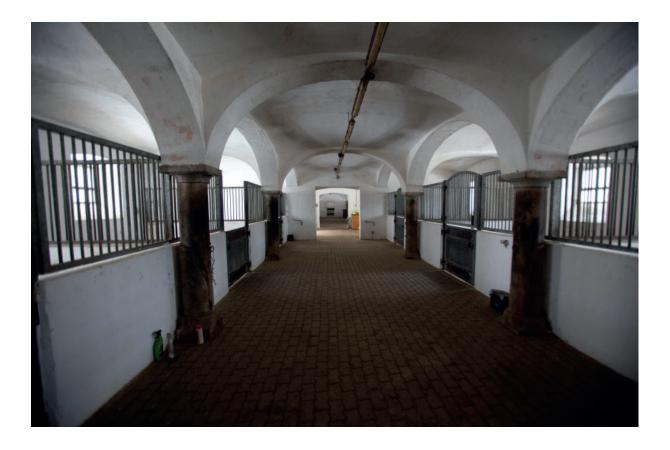

## APARTMENT DETAILS

PRIVATE AND CONFIDENTIAL

1 JANUARY 2024

The Renaissance Property extends to 6,000 m<sup>2</sup> and consists of stables, coach house and residential buildings. The historic stables with rustic arches and pillars of marble from Krastal, dates from the 16th century.

## **Description of existing buildings**

Below you can see the beautiful columns and arches of the inside of the stable block