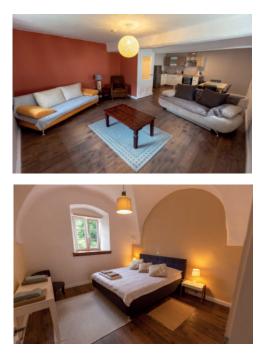

### **Castle Carriage House**

Total size is 36mtrs by 7 mtrs partially converted to a living space consisting of kitchen, bathroom, lounge, 2 bedrooms. The kitchen is 2 years old and the living space has been recently decorated.

Apartment Building "Marhaus" Ground Floor 3 Apartments

The Stables apartment - 2 bedrooms, lounge/kitchen/diner, bathroom (90 sq mtrs)

Old Kitchen apartment - 1 bedroom area, lounge/kitchen/diner, bathroom (51 sq mtrs)

Apartment 3 - 1 Bedroom, lounge/kitchen/diner, bathroom (50 sq mtrs)

First Floor

2 Apartments

Mountain View apartment - 1 bedroom, kitchen/diner, lounge, bathroom (68 sq mtrs)

Forest View apartment - 1 bedroom, lounge/kitchen/diner, bathroom (64 sq mtrs)