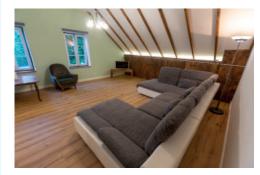

### **Castle Carriage House**

Total size is 36mtrs by 7 mtrs partially converted to a living space consisting of kitchen, bathroom, lounge, 2 bedrooms. The kitchen is 2 years old and the living space has been recently decorated.