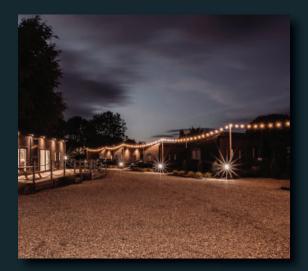

# ENCHANTED FOREST

The Enchanted Forest is a picturesque destination that holds seasonal events all year round. With 800 metres of festoon lighting and speakers throughout, the forest comes alive with a warm and welcoming glow that sets the perfect atmosphere for any occasion.