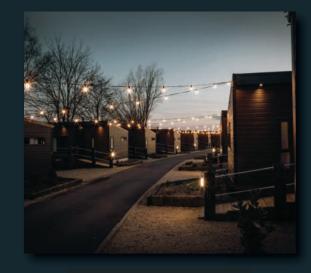

# ENCHANTED FOREST

The Enchanted Forest is a picturesque destination that holds seasonal events all year round. With 800 metres of festoon lighting and speakers throughout, the forest comes alive with a warm and welcoming glow that sets the perfect atmosphere for any occasion.