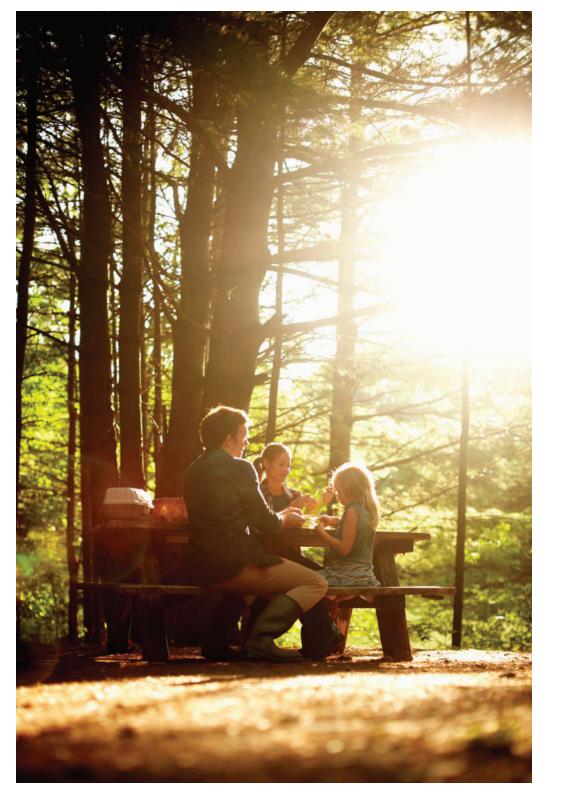

# ENCHANTED FOREST

The Enchanted Forest is a picturesque destination that holds seasonal events all year round. With 800 metres of festoon lighting and speakers throughout, the forest comes alive with a warm and welcoming glow that sets the perfect atmosphere for any occasion.

The forest is dotted with cozy pods, each with its own fire pit, creating the perfect space to unwind and enjoy the serenity of nature. Whether you're looking for a romantic getaway, a fun-filled family adventure, or a corporate retreat.