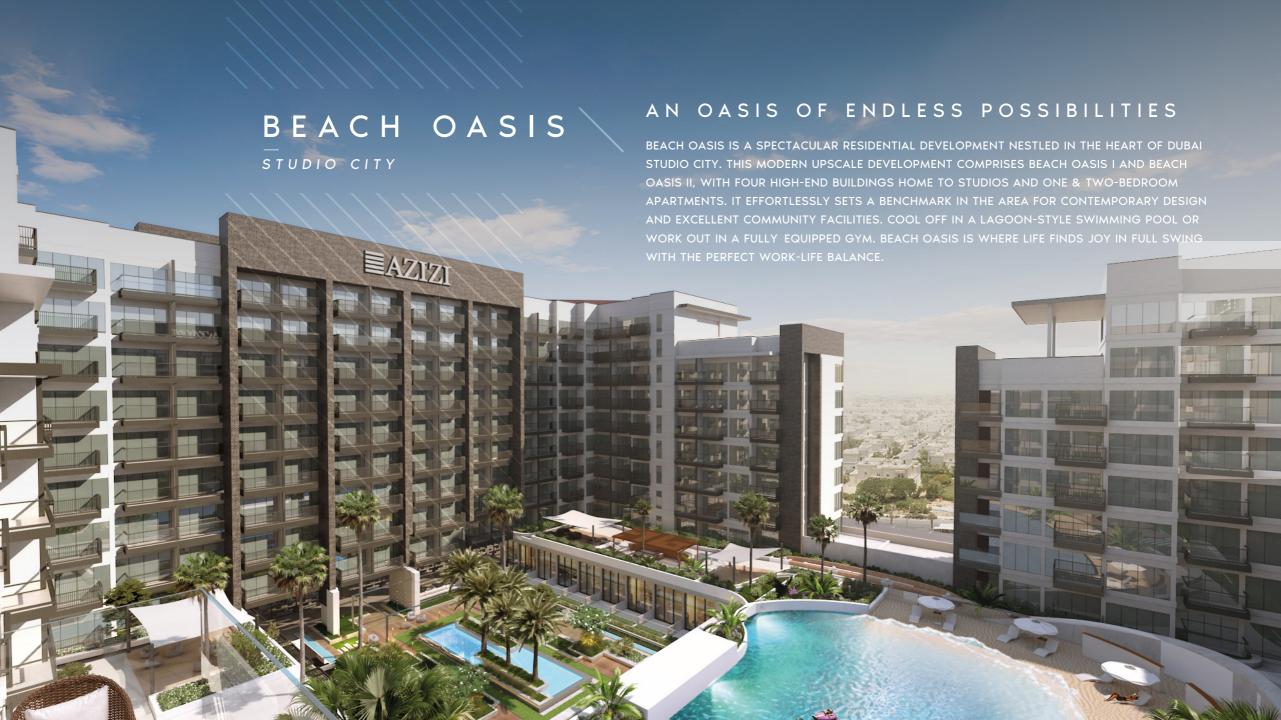

NO. OF BUILDINGS: 4
TOTAL APARTMENTS: ~1,416

#### KEY FEATURES

- A modern residential community, ideal for professionals and young families.
- Choose from studios, one & two-bedroom apartments with excellent facilities.
- In the heart of Dubai Studio City, adjacent to Motor City and Sports City.
- · Only a short drive from the heart of Dubai and close to a variety of sports and leisure attractions.
- Excellent connectivity, close to Al Khail Road and Mohammed Bin Zayed Road.

#### **AMENITIES**

- · A lagoon-style pool with a man-made beach · Landscaped gardens · Children's play areas
- BBQ areas A beautiful outdoor courtyard A fully-equipped gymnasium
- 24-hour security Main entrance lobby & reception Underground parking

#### **LOCATION BENEFITS**

2 MINS Equestrian Club

**3 MINS**Mohammed Bin
Zayed Road

3 MINS

Motor City &

Dubai Autodrome

**5 MINS**Dubai Sports City

8 MINS Al Khail Road

18 MINS EXPO City Dubai

**18 MINS**Dubai Marina &
Bluewaters Island

NO. OF BUILDINGS: 1
TOTAL APARTMENTS: ~163