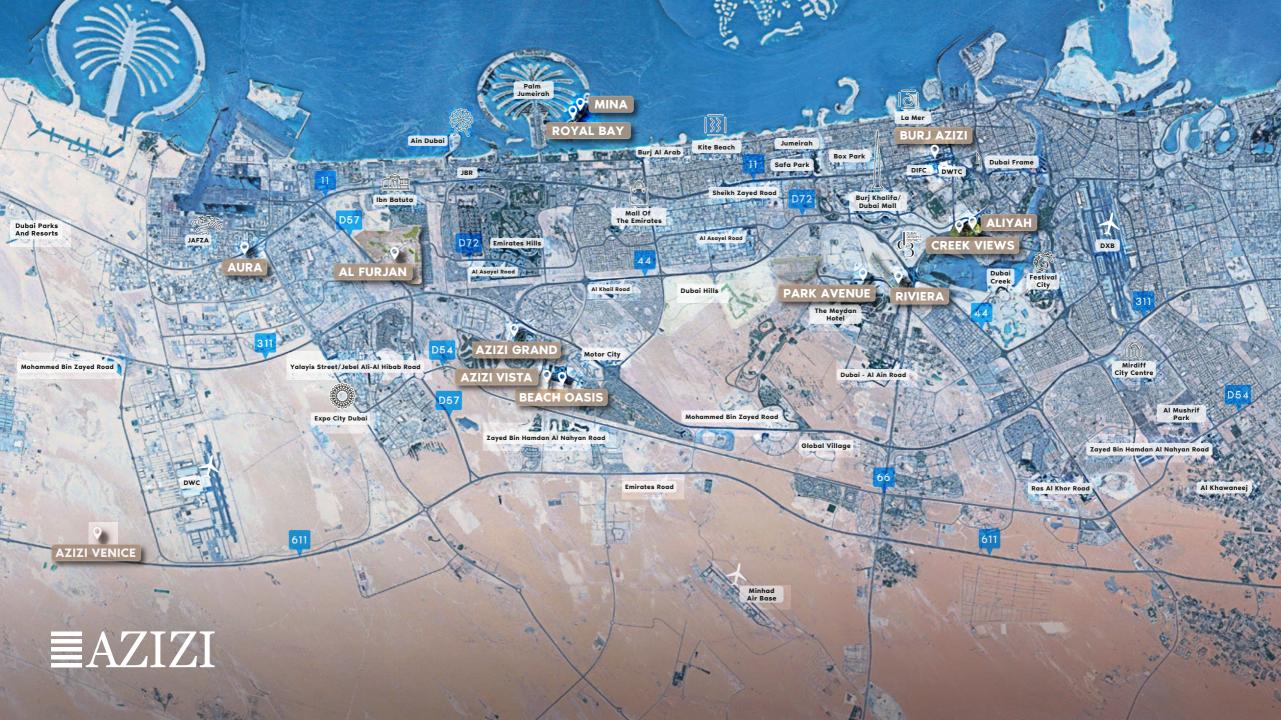

NO. OF VILLAS: 109

NO. OF BUILDINGS: 102

TOTAL APARTMENTS: 34,795+

#### KEY FEATURES

- · Luxury waterfront living in the heart of Dubai South stretching across 136M square meters of plot area
- · Very close proximity to Al Maktoum International Airport along Emirates Road
- Comprising an array of residential neighborhoods, business zones, educational institutions, healthcare and recreational spaces
- · Direct access to future dedicated Dubai Metro station
- · Close to the city's leading malls, landmarks, entertainment and leisure facilities
- · Home to boulevard apartments, a mansion island, clubhouse, five-star family hotel and a lifestyle hotel
- Featuring a 1,500-seat state-of-the-art opera house
- 700m climate-controlled pedestrian and vibrant retail boulevard
- Crystal Lag