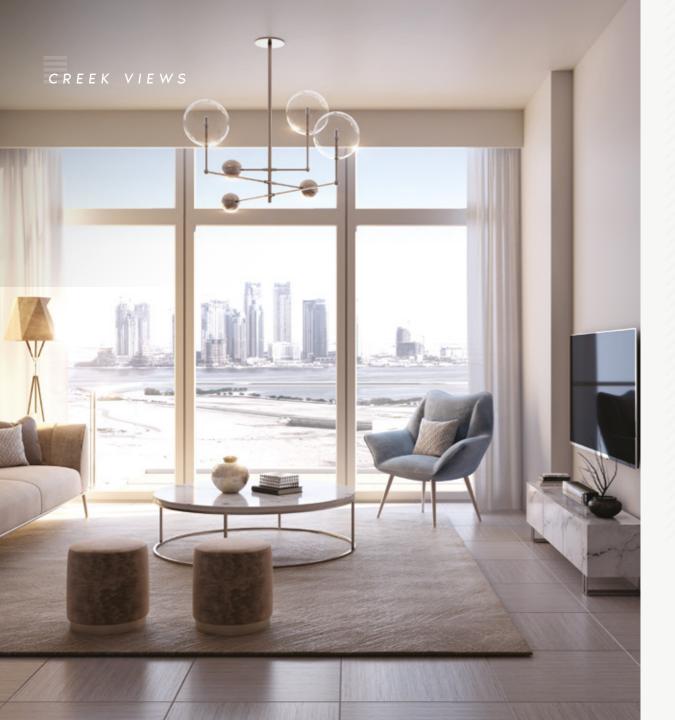

## WHERE THE PAST MEETS THE FUTURE

CREEK VIEWS COMPRISING CREEK VIEWS I, II & III IS THE NEW BENCHMARK FOR CONVENIENCE, PRACTICALITY AND MODERNISM. OVERLOOKING THE ICONIC DUBAI CREEK AND THE BEAUTIFUL DUBAI SKYLINE, CREEK VIEWS OFFERS MESMERISING PANORAMIC EXCELLENCE. WITH CEILING-TO-FLOOR WINDOWS, RESIDENTS HAVE UNOBSTRUCTED VIEWS OF THE STUNNING SURROUNDINGS.

#### **KEY FEATURES**

- Studios, one-bedroom, two-bedroom and three-bedroom apartments
- The first of the few freehold residential buildings in DHCC
- Panoramic views of Burj Khalifa, Downtown Dubai, Dubai Creek and MBR City
- · Located on Al Khail Road, in the heart of the city
- In proximity to Dubai Mall and other leisure and retail hubs
- Ultra-modern finishing and spectacular contemporary design
- Maximised terrace spaces