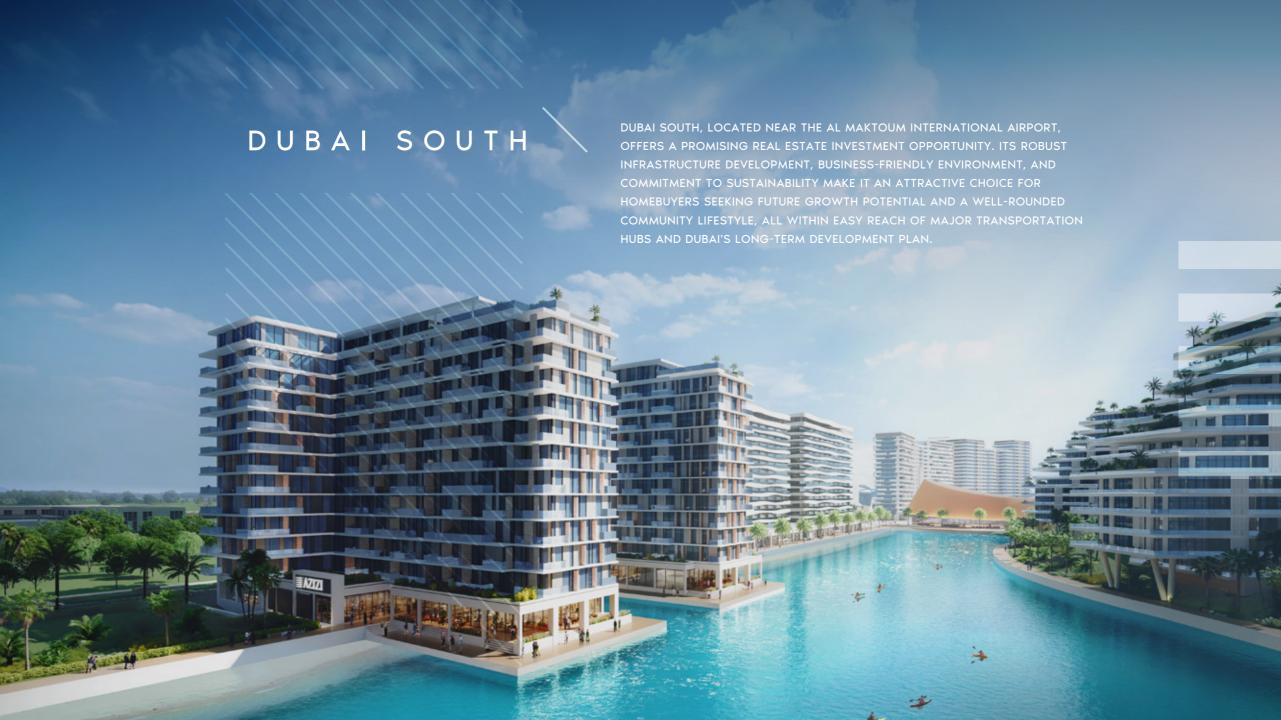

#### KEY FEATURES

- · Luxury waterfront living in the heart of Dubai South stretching across 136M square meters of plot area
- · Very close proximity to Al Maktoum International Airport along Emirates Road
- Comprising an array of residential neighborhoods, business zones, educational institutions, healthcare and recreational spaces
- · Direct access to future dedicated Dubai Metro station
- · Close to the city's leading malls, landmarks, entertainment and leisure facilities
- · Home to boulevard apartments, a mansion island, clubhouse, five-star family hotel and a lifestyle hotel
- Featuring a 1,500-seat state-of-the-art opera house
- 700m climate-controlled pedestrian and vibrant retail boulevard
- Crystal Lagoon access for all buildings and a children's water theme park
- · A variety of sports and leisure options
- · All apartments feature top-of-the-line appliances

#### **AMENITIES**

- Performing arts venue Dedicated office spaces & business centers Private Hospital
- K-12 school, nursery & kindergarten Climate-controlled retail boulevard with international cuisines
- Mosque Infinity pools overlooking crystal lagoon 40 acres of parks & green spaces
- · Dedicated cable car for access from Dubai Metro station to opera house and boulevard
- 18 km of swimmable beaches and boardwalks 5.5 km recreational bicycle and jogging track
- Multipurpose halls Cinema room & Clubhouse State-of-the-art Technogym® fitness centres
- · Stimulated sports fields

#### **LOCATION BENEFITS**

5 MINS Emirates Road

7 MINS
Al Maktoum
Int'l Airport
(DWC)

10 MINS
Dubai Parks
and Resorts

20 MINS
Dubai

**15 MINS** Palm Jebel Ali

NO. OF BUILDINGS: 75
TOTAL APARTMENTS: ~11,947