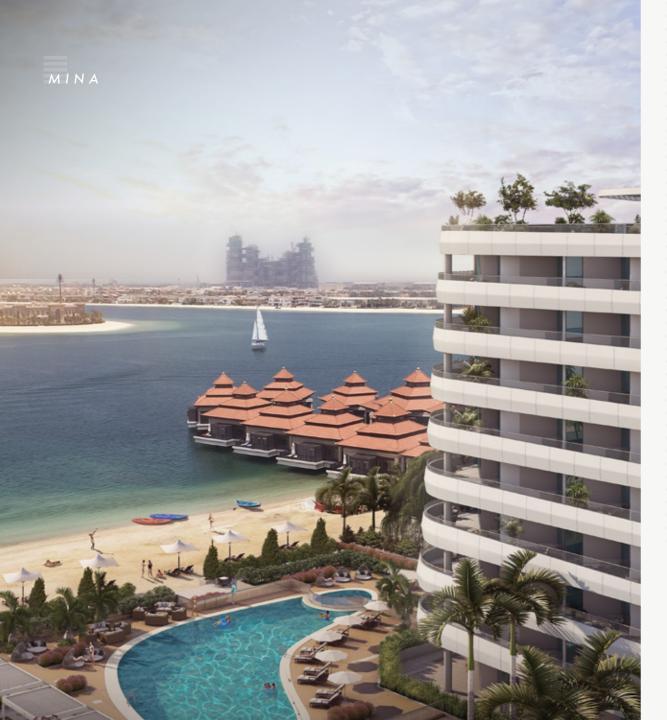

## NO. OF UNITS: 178

#### **KEY FEATURES**

- One-bedroom, two-bedroom, and three-bedroom apartments and lavish, custom-made penthouses
- Uninterrupted views of the crystal blue waters of the Arabian Gulf from every apartment and panoramic views of Dubai's stunning iconic skyline
- · Premium leisure and entertainment facilities in its immediate vicinity
- First-class lifestyle convenience

#### **AMENITIES**

- Private beach access Infinity swimming pools Fully-equipped gym
- Health club & sauna Parks with lush greenery & open spaces Jogging track
- Children's play area Covered parking spaces Retail hub

#### **LOCATION BENEFITS**

Hotel

1 MIN. Anantara Hotel/ Waldorf Astoria

10 MINS

5 MINS Atlantis Hotel/ Aquaventure Waterpark

18 MINS Dubai Marina

18 MINS Madinat Jumeriah

19 MINS Ain Dubai

20 MINS
Mall of Emirates

18 MINS JBR