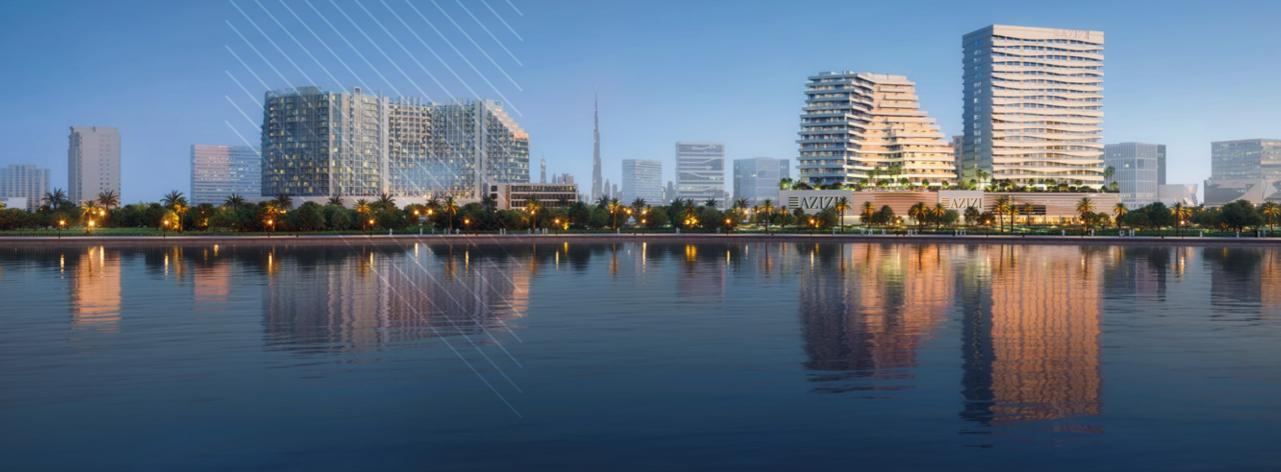

NO. OF BUILDINGS: 3

**TOTAL APARTMENTS: 1281** 

#### **KEY FEATURES**

- Studios, one-bedroom, two-bedroom and three-bedroom apartments
- The first of the few freehold residential buildings in DHCC
- Panoramic views of Burj Khalifa, Downtown Dubai, Dubai Creek and MBR City
- · Located on Al Khail Road, in the heart of the city
- In proximity to Dubai Mall and other leisure and retail hubs
- Ultra-modern finishing and spectacular contemporary design
- Maximised terrace spaces