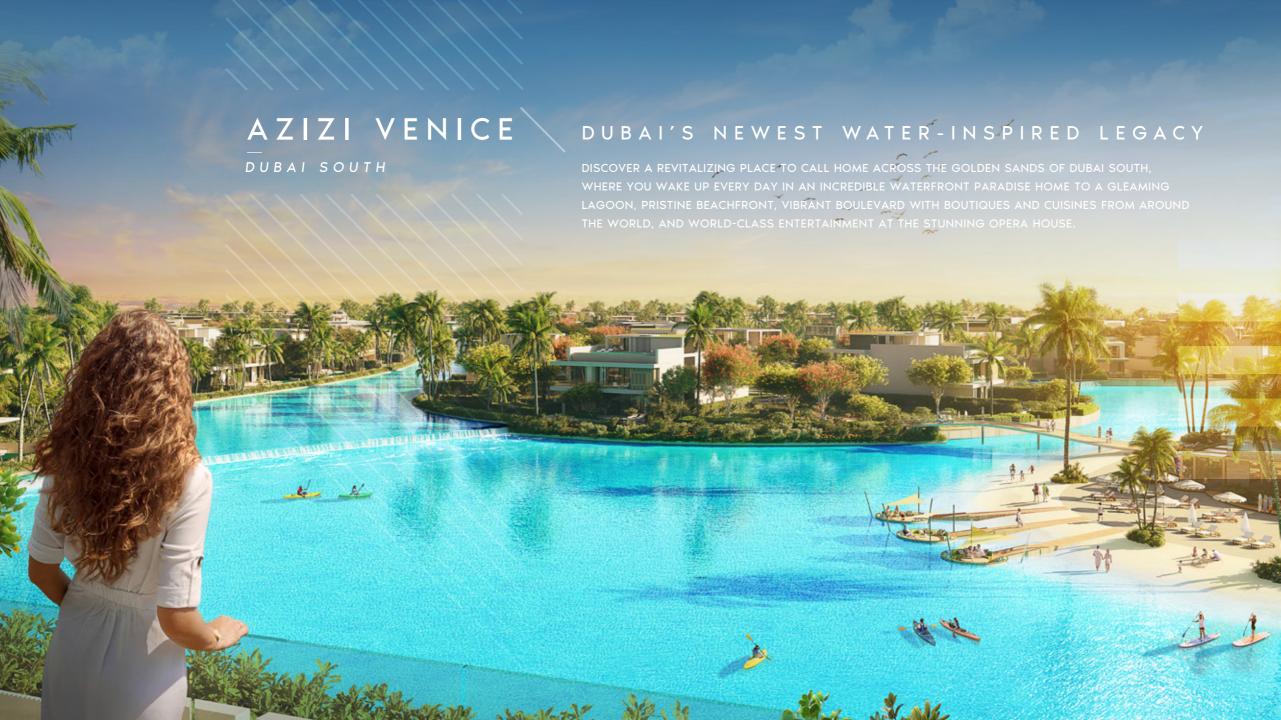

#### KEY FEATURES

- · Luxury waterfront living in the heart of Dubai South stretching across 136M square meters of plot area
- · Very close proximity to Al Maktoum International Airport along Emirates Road
- Comprising an array of residential neighborhoods, business zones, educational institutions, healthcare and recreational spaces
- · Direct access to future dedicated Dubai Metro station
- · Close to the city's leading malls, landmarks, entertainment and leisure facilities
- · Home to boulevard apartments, a mansion island, clubhouse, five-star family hotel and a lifestyle hotel
- Featuring a 1,500-seat state-of-the-art opera house
- 700m climate-controlled pedestrian and vibrant retail boulevard
- Crystal Lagoon access for all buildings and a children's water theme park
- · A variety of sports and leisure options
- · All apartments feature top-of-the-line appliances

#### **AMENITIES**

- Performing arts venue Dedicated office spaces & business centers Private Hospital
- K-12 school, nursery & kindergarten Climate-controlled retail boulevard with international cuisines
- Mosque Infinity pools overlooking crystal lagoon 40 acres of parks & green spaces
- · Dedicated cable car for access from Dubai Metro station to opera house and boulevard
- 18 km of swimmable beaches and boardwalks 5.5 km recreational bicycle and jogging track
- Multipurpose halls Cinema room & Clubhouse State-of-the-art Technogym® fitness centres
- · Stimulated sports fields