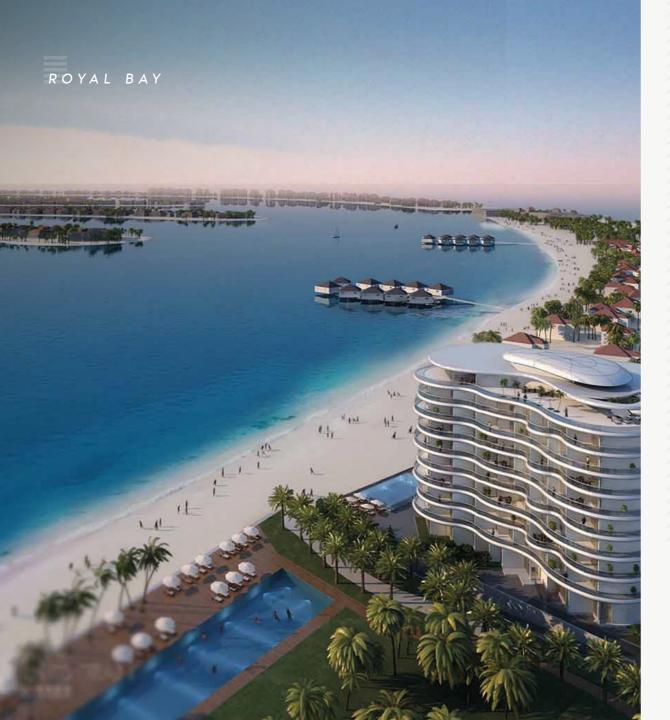

## NO. OF UNITS: 178

#### **KEY FEATURES**

- One-bedroom, two-bedroom, and three-bedroom apartments and lavish, custom-made penthouses
- Uninterrupted views of the crystal blue waters of the Arabian Gulf from every apartment and panoramic views of Dubai's stunning iconic skyline
- · Premium leisure and entertainment facilities in its immediate vicinity
- First-class lifestyle convenience

#### **AMENITIES**

- Private beach access Infinity swimming pools Fully-equipped gym
- Health club & sauna Parks with lush greenery & open spaces Jogging track
- Children's play area Covered parking spaces Retail hub

#### **LOCATION BENEFITS**

Hotel

1 MIN. Anantara Hotel/ Waldorf Astoria

10 MINS

5 MINS Atlantis Hotel/ Aquaventure Waterpark

18 MINS Dubai Marina

18 MINS Madinat Jumeriah

19 MINS Ain Dubai

20 MINS
Mall of Emirates

18 MINS JBR