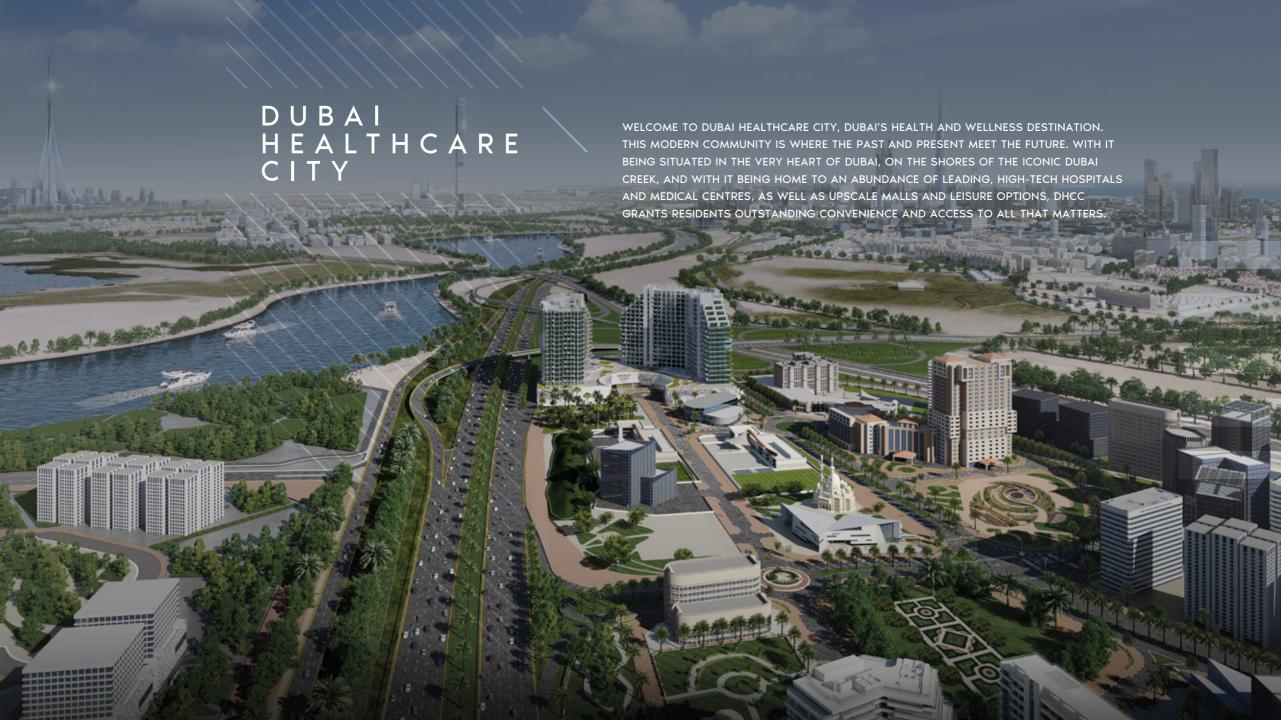

Al Furjan

Metro Station

DUBAI HEALTHCARE CITY

## WHERE THE PAST MEETS THE FUTURE

CREEK VIEWS COMPRISING CREEK VIEWS I, II & III IS THE NEW BENCHMARK FOR CONVENIENCE, PRACTICALITY AND MODERNISM. OVERLOOKING THE ICONIC DUBAI CREEK AND THE BEAUTIFUL DUBAI SKYLINE, CREEK VIEWS OFFERS MESMERISING PANORAMIC EXCELLENCE. WITH CEILING-TO-FLOOR WINDOWS, RESIDENTS HAVE UNOBSTRUCTED VIEWS OF THE STUNNING SURROUNDINGS.