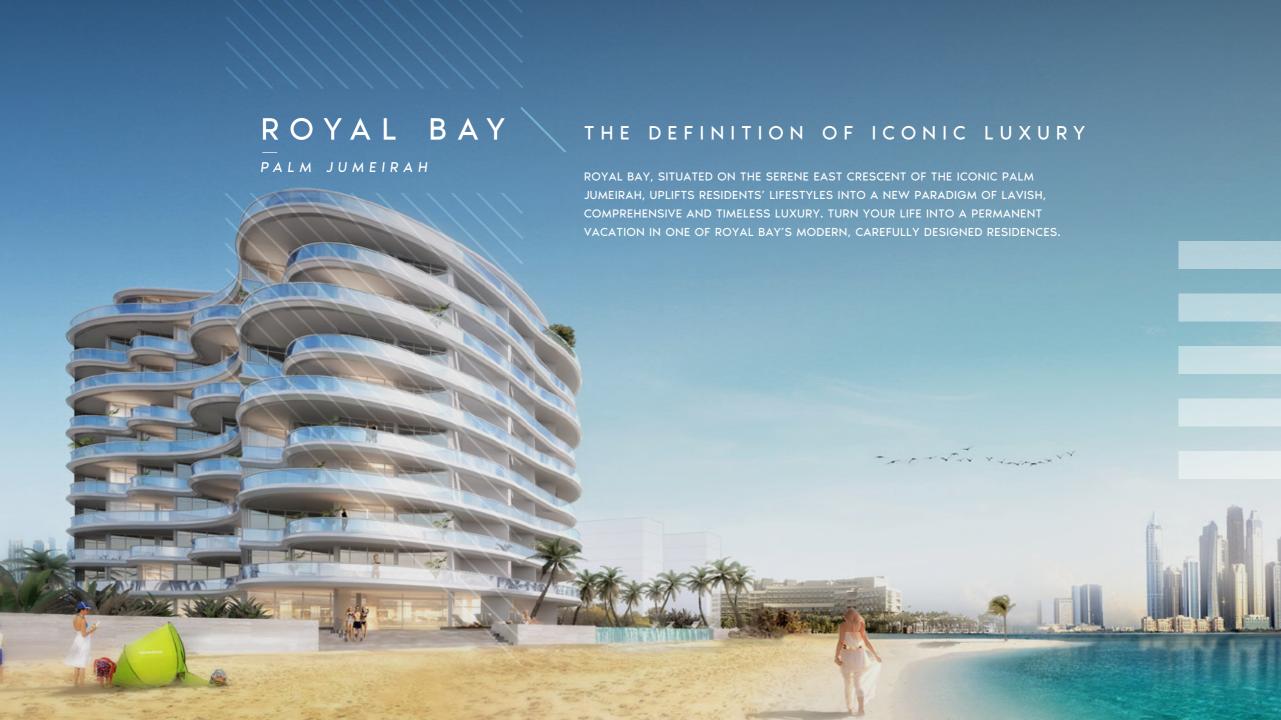

## NO. OF UNITS: 178

#### **KEY FEATURES**

- One-bedroom, two-bedroom, and three-bedroom apartments and lavish, custom-made penthouses
- Uninterrupted views of the crystal blue waters of the Arabian Gulf from every apartment and panoramic views of Dubai's stunning iconic skyline
- · Premium leisure and entertainment facilities in its immediate vicinity
- First-class lifestyle convenience

#### **AMENITIES**

- Private beach access Infinity swimming pools Fully-equipped gym
- Health club & sauna Parks with lush greenery & open spaces Jogging track
- Children's play area Covered parking spaces Retail hub

#### **LOCATION BENEFITS**

Hotel

1 MIN. Anantara Hotel/ Waldorf Astoria

10 MINS

5 MINS Atlantis Hotel/ Aquaventure Waterpark

18 MINS Dubai Marina

18 MINS Madinat Jumeriah

19 MINS Ain Dubai

20 MINS
Mall of Emirates

18 MINS JBR