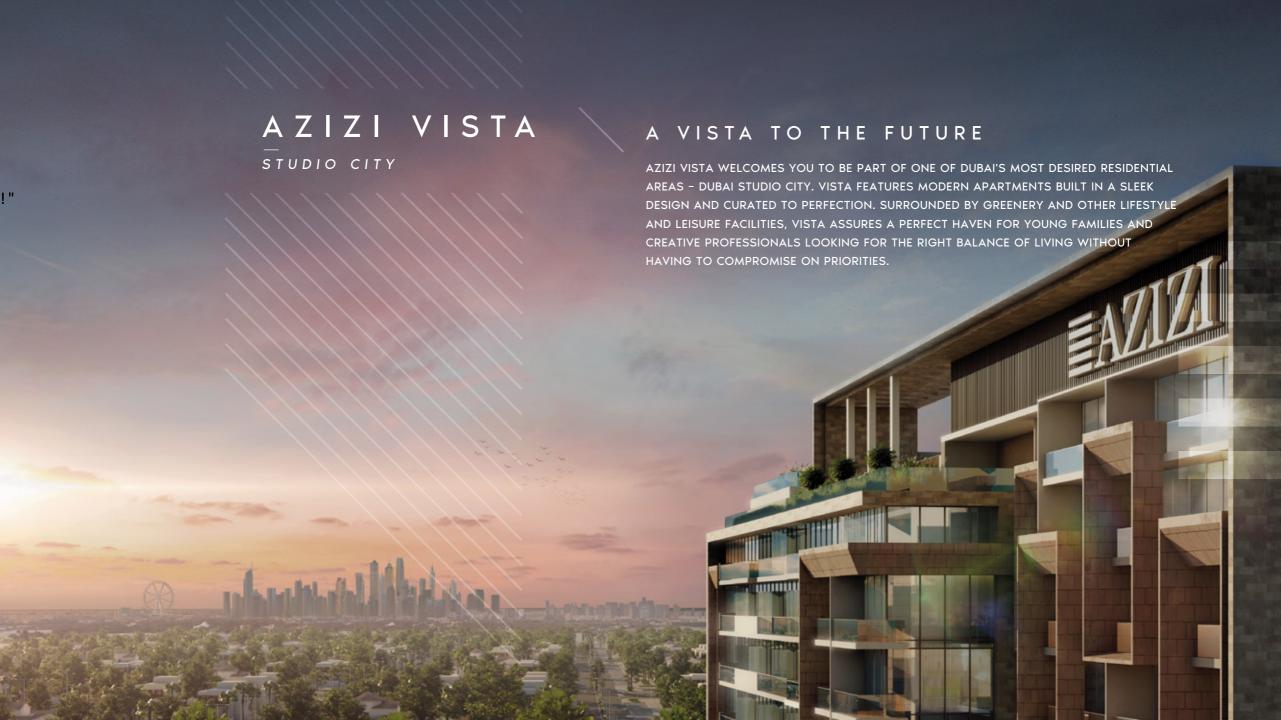

18 MINS EXPO City Dubai

**18 MINS**Dubai Marina &
Bluewaters Island

NO. OF BUILDINGS: 1
TOTAL APARTMENTS: ~163

#### KEY FEATURES

- Modern low-rise residence ideal for professionals and young families.
- Choose from studio, 1 & 2 bedroom apartments.
- Located in the heart of Dubai Studio City, adjacent to Motor City and Sports City.
- Fast-growing business hub for film and television production.
- Just a short drive away from the bustling city and a variety of sports attractions.
- Great proximity to leisure and entertainment points like Dubai Miracle Garden, Dubai Autodrome, and IMG Parks & Resorts.
- Excellent connectivity, close to Al Khail Road and Mohammed Bin Zayed Road.

#### **AMENITIES**

- Separate swimming pools for adults and kids Children's play area Social areas BBQ areas
- Exclusive yoga area Landscaped outdoors Gymnasium

#### **LOCATION BENEFITS**

2 MINS Equestrian Club

**3 MINS**Mohammed Bin
Zayed Road

3 MINS
Motor City &
Dubai Autodrome

**5 MINS**Dubai Sports City

8 MINS Al Khail Road

15 MINS EXPO City Dubai

18 MINS
Dubai Marina &
Bluewaters Island