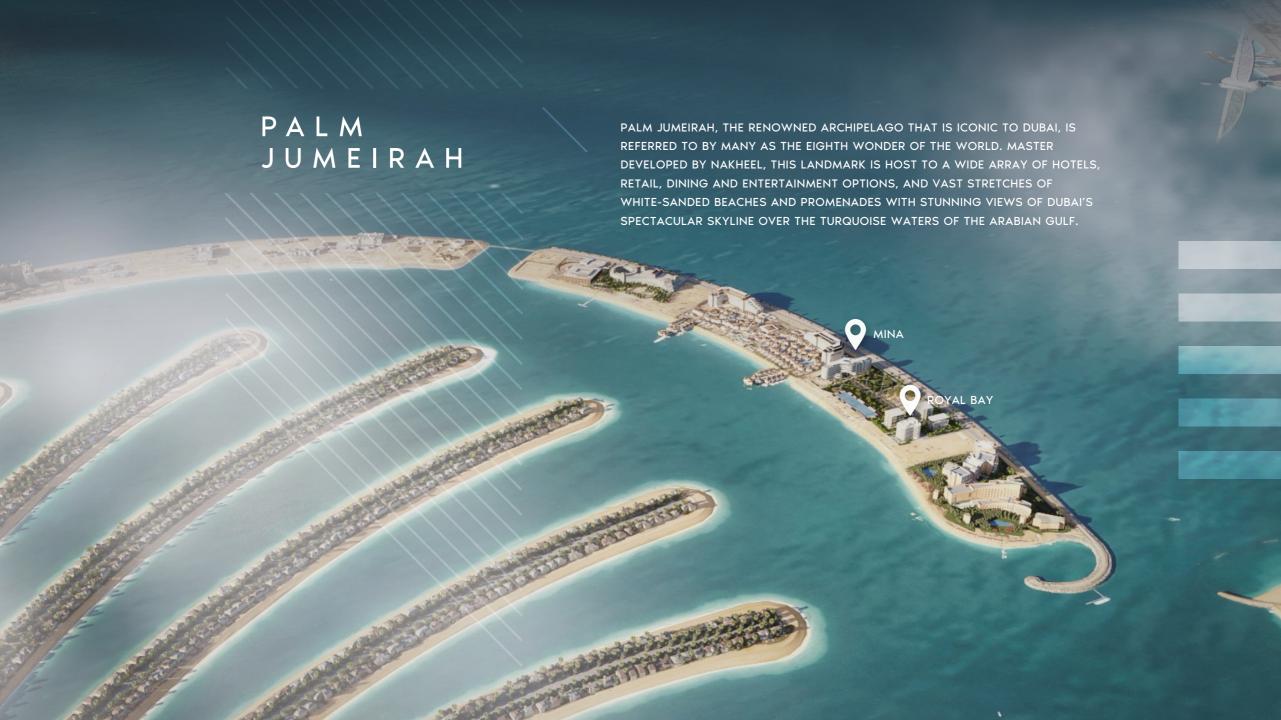

#### **KEY FEATURES**

- One-bedroom, two-bedroom, and three-bedroom apartments and lavish, custom-made penthouses
- Uninterrupted views of the crystal blue waters of the Arabian Gulf from every apartment and panoramic views of Dubai's stunning iconic skyline
- · Premium leisure and entertainment facilities in its immediate vicinity
- First-class lifestyle convenience

#### **LOCATION BENEFITS**

Hotel

1 MIN. Anantara Hotel/ Waldorf Astoria

10 MINS

5 MINS Atlantis Hotel/ Aquaventure Waterpark

18 MINS Dubai Marina

18 MINS Madinat Jumeriah

19 MINS Ain Dubai

20 MINS
Mall of Emirates

18 MINS JBR