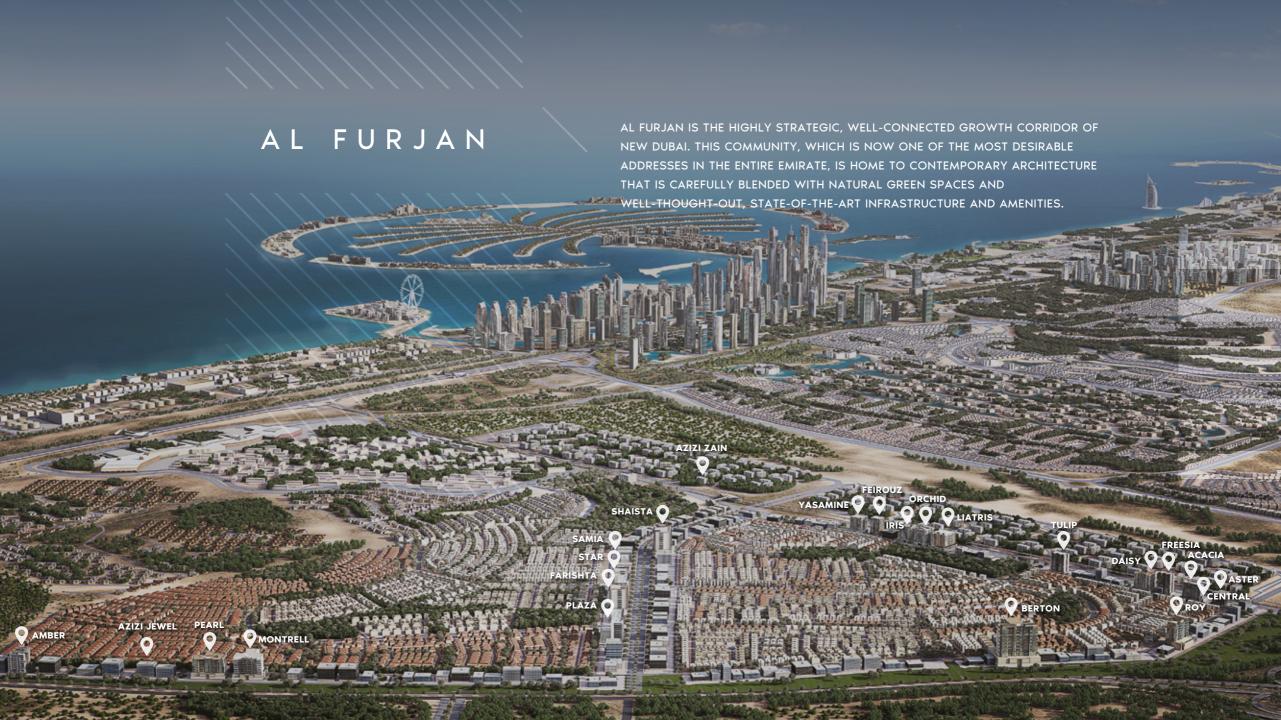

NO. OF BUILDINGS: 23
TOTAL APARTMENTS: 4724

#### **KEY FEATURES**

- Studios, one and two bedroom apartments and Sky Villas
- Serene views of Dubai's skyline
- A vibrant, family-friendly community in proximity to schools and nurseries
- Masterful craftsmanship, interior artistry and state-of-the-art décor
- With easy access to Dubai's most popular business, leisure and retail hubs
- · In proximity to the metro line
- Direct access to Sheikh Zayed Road
- Direct access to Mohammed Bin Zayed Road

#### **AMENITIES**

- Swimming pools Fully-equipped gyms Health clubs & sauna
- Lush-green open spaces & recreational areas Concierge service
- Children's play area Covered parking spaces Retail hub

#### **LOCATION BENEFITS**

**5 MINS** Ibn Battuta Mall

14 MINS EXPO City Dubai

10 MINS JAFZA

16 MINS Palm Jumeirah

25 MINS
Dubai Mall/
DIFC/Business Bay

10 MINS
Dubai Marina/

1 MINS

Al Furjan

Metro Station

DUBAI HEALTHCARE CITY