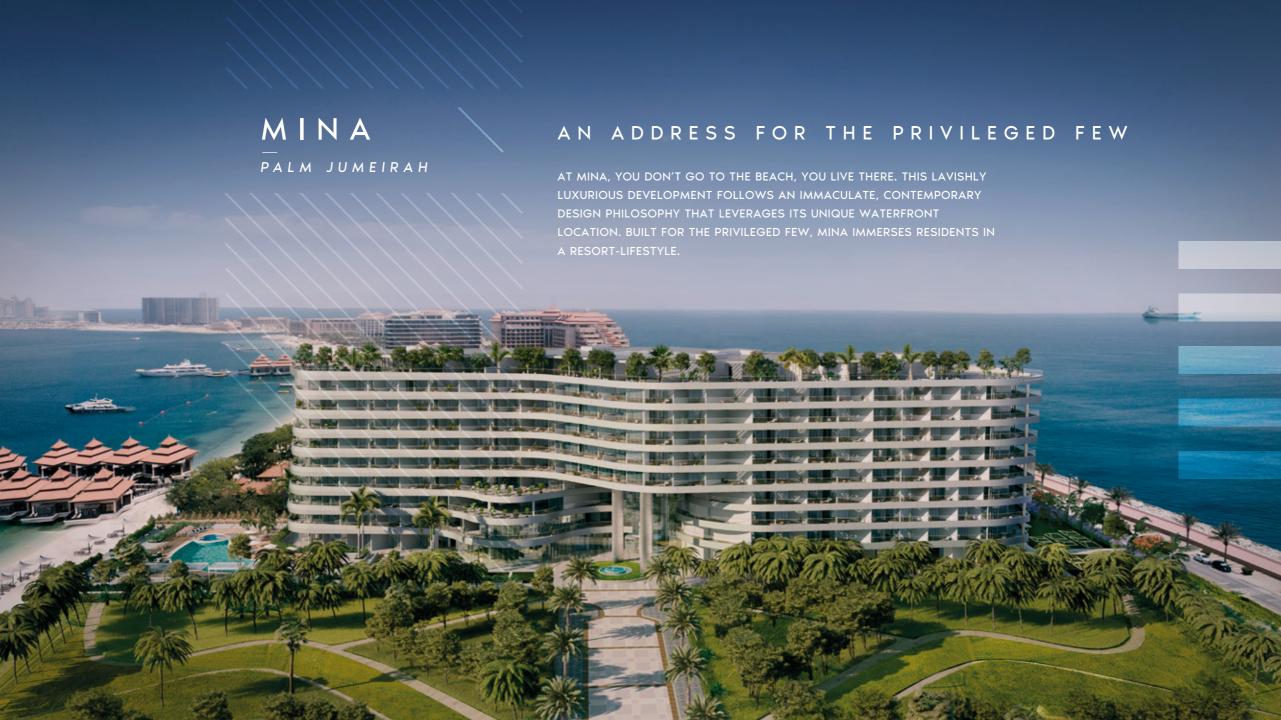

#### **KEY FEATURES**

- One-bedroom, two-bedroom, and three-bedroom apartments and lavish, custom-made penthouses
- Uninterrupted views of the crystal blue waters of the Arabian Gulf from every apartment and panoramic views of Dubai's stunning iconic skyline
- · Premium leisure and entertainment facilities in its immediate vicinity
- First-class lifestyle convenience

#### **AMENITIES**

- Private beach access Infinity swimming pools Fully-equipped gym
- Health club & sauna Parks with lush greenery & open spaces Jogging track
- Children's play area Covered parking spaces Retail hub

#### **LOCATION BENEFITS**

Hotel

1 MIN. Anantara Hotel/ Waldorf Astoria

10 MINS

5 MINS Atlantis Hotel/ Aquaventure Waterpark

18 MINS Dubai Marina

18 MINS Madinat Jumeriah

19 MINS Ain Dubai

20 MINS
Mall of Emirates

18 MINS JBR