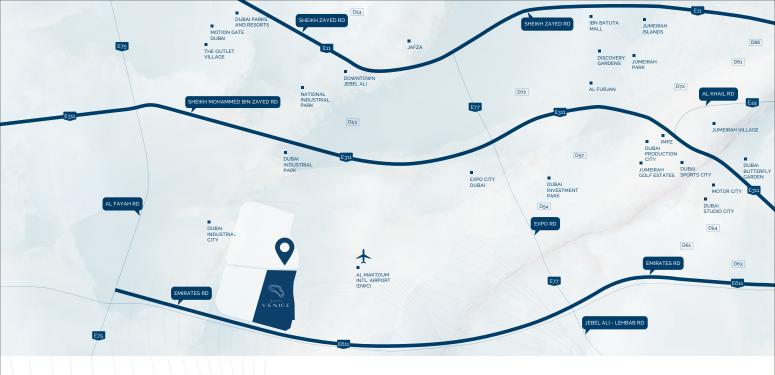

## LOCATION BENEFITS

**5 MINS** Emirates Road

**7 MINS** Al Maktoum Int'l Airport (DWC)

15 MINS Dubai Parks and Resorts

**35 MINS** The Palm Jebel Ali

25 MINS

## GROW YOUR BUSINESS IN DUBAI SOUTH

- Home to the future world's largest airport, Al Maktoum International Airport
- Future pivotal economic and aviation hub
- High ROI and footfall assured with a diverse customer base
- High foot traffic from global events
- Strategic location promising excellent investment potential