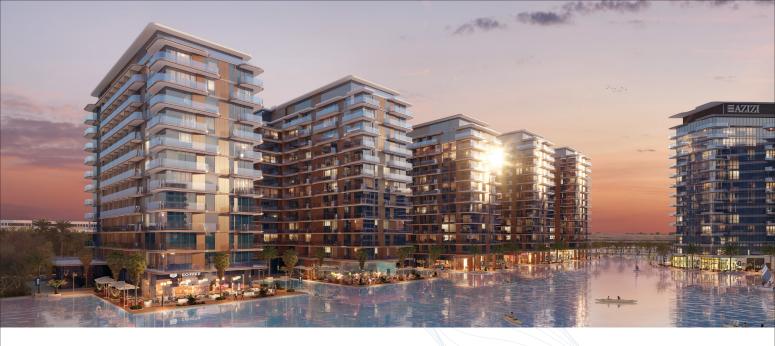

## OWN YOUR COMMERCIAL RETAIL SPACE IN AZIZI VENICE

Establish your retail or commercial space in Azizi Venice, Dubai's newest luxury water-inspired community in Dubai South. Azizi Venice is home to a crystal lagoon, vibrant boulevard, opera house, and world-class entertainment, making it a thriving community in Dubai South. Azizi Venice is conveniently located close to Al Maktoum International Airport, set to be the largest in the world. Offering endless benefits to retailers and business owners, Azizi Venice is where your retail ambitions are sure to flourish.

## **KEY FEATURES**

- · Azizi Venice is in the heart of Dubai South and stretching across 336 acres
- Very close proximity to Al Maktoum International Airport, set to be the world's largest airport
- Retail space sizes range from 743 sq. ft. to 3747 sq. ft.
- · Choose from a variety of units for F&B, shops, convenience stores, offices and much more
- · Lagoon-facing retail & commercial spaces
- · Part of a vibrant community
- Comprising around 34,975 apartments and 109 villas
- Five-star family and lifestyle hotels
- Modern infrastructure and well-maintained facilities
- · Direct access to future dedicated Dubai Metro station
- · Wide range of international restaurants & cafes
- Comprising an array of residential neighborhoods, educational institutions, healthcare & recreational spaces, and a mosque.