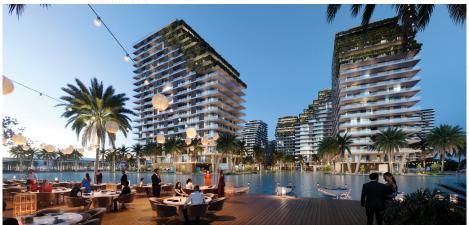

## OWN YOUR COMMERCIAL RETAIL SPACE IN AZIZI VENICE

Establish your retail or commercial space in Azizi Venice, Dubai's newest luxury water-inspired community in Dubai South. Azizi Venice is home to a crystal lagoon, vibrant boulevard, opera house, and world-class entertainment, making it a thriving community in Dubai South. Azizi Venice is conveniently located close to Al Maktoum International Airport, set to be the largest in the world. Offering endless benefits to retailers and business owners, Azizi Venice is where your retail ambitions are sure to flourish.

## **KEY FEATURES**

- · Azizi Venice is in the heart of Dubai South and stretching across 336 acres
- Very close proximity to Al Maktoum International Airport, set to be the world's largest airport
- Retail space sizes range from 743 sq. ft. to 3747 sq. ft.
- · Choose from a variety of units for F&B, shops, convenience stores, offices and much more
- · Lagoon-facing retail & commercial spaces
- · Part of a vibrant community
- Comprising around 34,975 apartments and 109 villas
- Five-star family and lifestyle hotels
- Modern infrastructure and well-maintained facilities
- · Direct access to future dedicated Dubai Metro station
- · Wide range of international restaurants & cafes
- Comprising an array of residential neighborhoods, educational institutions, healthcare & recreational spaces, and a mosque.