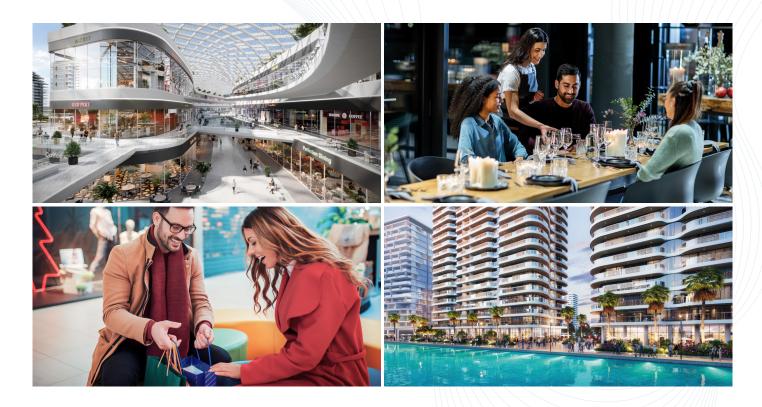

## **KEY FEATURES**

- · Azizi Venice is in the heart of Dubai South and stretching across 336 acres
- Very close proximity to Al Maktoum International Airport, set to be the world's largest airport
- Retail space sizes range from 743 sq. ft. to 3747 sq. ft.
- · Choose from a variety of units for F&B, shops, convenience stores, offices and much more
- · Lagoon-facing retail & commercial spaces
- · Part of a vibrant community
- Comprising around 34,975 apartments and 109 villas
- Five-star family and lifestyle hotels
- Modern infrastructure and well-maintained facilities
- · Direct access to future dedicated Dubai Metro station
- · Wide range of international restaurants & cafes
- Comprising an array of residential neighborhoods, educational institutions, healthcare & recreational spaces, and a mosque.

Retail units suitable for F&B, convenience, health & beauty, offices and more.

- · Rapidly developing economic zone
- Strong government support and initiatives
- Access to a growing residential and business community