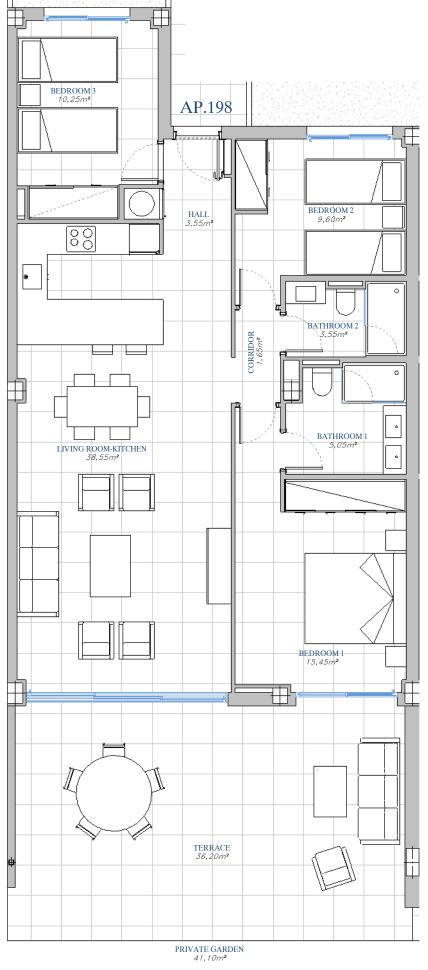

## AP.Nº198 GROUND\_FLOOR

"This plan may be modified according to the development of the Execution Project and the construction. It does not constitute a contractual document. The reflected furnishing is for decoration purposes only. The Project Management reserves the right to make the necessary changes for functional, esthetic and legal reasons that may occur, without implying a decrease in the quality of the construction".

## BUILT AREA

| Living Area       | 99,94 m²              |
|-------------------|-----------------------|
| Terrace Area      | 37,33 m <sup>2</sup>  |
| Garden            | 41,10 m <sup>2</sup>  |
| TOTAL BUILT AREA: | 178,37 m <sup>2</sup> |