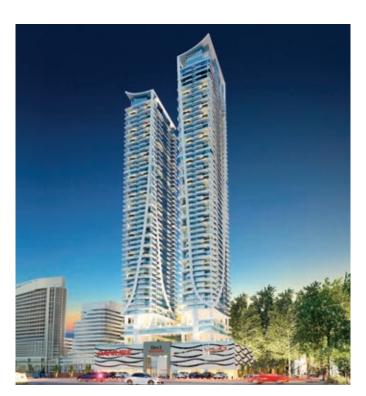

BIGGER **BOLDER** BETTER

Community: Jumeirah Village Circle

Configuration: 2 Iconic Towers, Basement + Ground + 4 Podiums + 45 storey and 39 storey + Retail outlets

Unit Type: Studio, 1, 2 & 3 Bedroom

**Amenities:** Over 40+ lifestyle