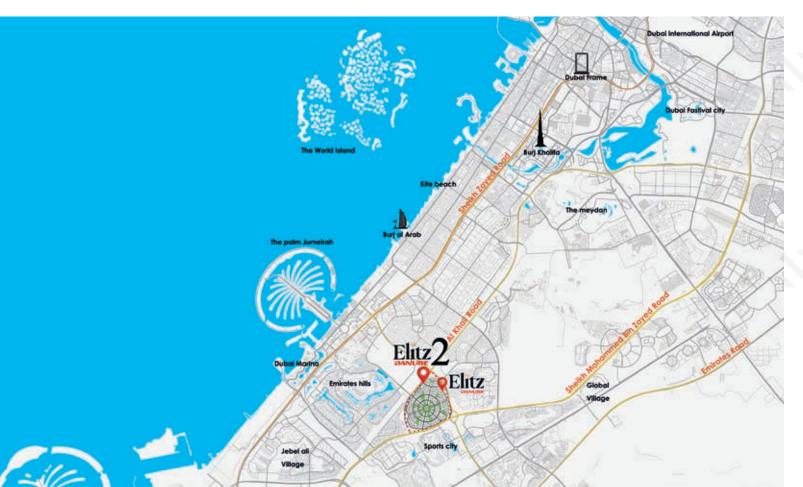

amenities

**15 MIN**Dubai Mall/Burj Khalifa

**15 MIN** Burj Al Arab

14 MIN
Dubai Marina

**16 MIN** Jumeirah Beach Residence

2 MIN

8 MIN Sheikh Zayed Road

**20 MIN** Dubai International Airport (DXB)

20 MIN
Al Maktoum International Airport