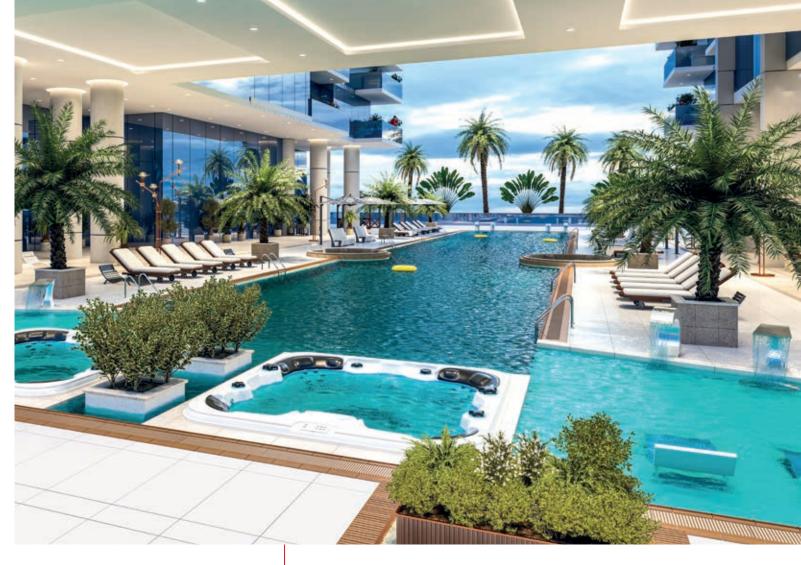

# 40+ AMENITIES

### **SPORTS**

- Indoor & Outdoor Gym
- **Aquatic Gym**
- Trampoline Area
- 💥 Wall Climbing
- Mance Studio
- Cricket Pitch

- 5 Mini Golf
- 🏝 Table Tennis
- Chess Board Mini Basketball
- Snooker Zone

Badminton Court

📛 Jacuzzi ≽ Lazy Lounge

Jogging Track 🎁 Beauty Salon

选 SPA & Therapy

WELLNESS

Swimming Pool

🚣 Kids Swimming Pool

- IIII

   Health Club
   Kelaxation Zone