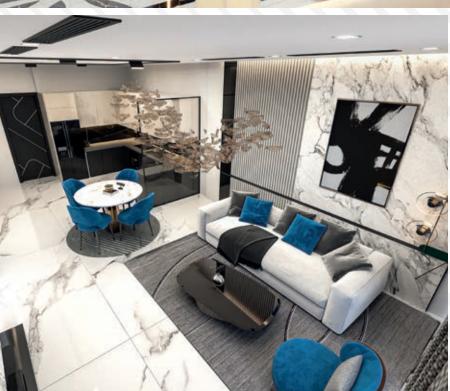

BIGGER **BOLDER** BETTER

Community: Jumeirah Village Circle

Configuration: 2 Iconic Towers, Basement + Ground + 4 Podiums + 45 storey and 39 storey + Retail outlets

Unit Type: Studio, 1, 2 & 3 Bedroom

**Amenities:** Over 40+ lifestyle