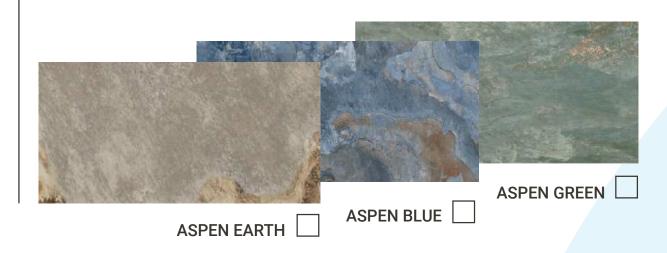

# Flooring

Two finishes and one graphic texture designed to convey character. Its stone minerals will give any room strength and style.

#### Format 90x90, two tones to choose from