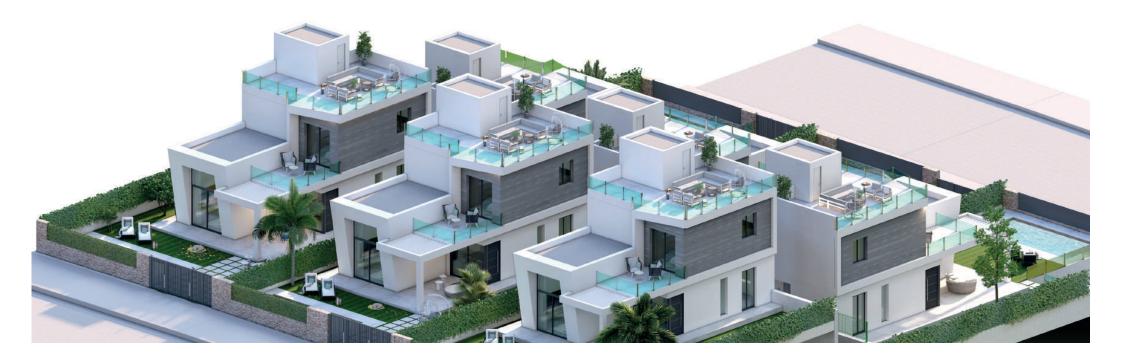

22 detached houses, with a modern and minimalist style. Each villa is built on a plot of land of approximately 350 m<sup>2</sup> and they have been designed very carefully to provide their inhabitants with peace and comfort, thanks to their large open-plan bright rooms that are perfect to enjoy the outdoors and the surrounding nature.