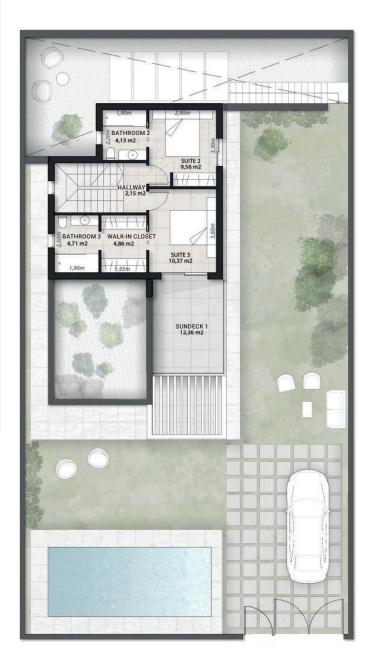

- Bedroom suite with a builtin wardrobe and a private bathroom, upstairs.
- Double bedroom with a built- in wardrobe, downstairs.
- Large private outdoor areas of almost 300 m<sup>2</sup>. (Porch and private garden, with the option of having a sunken courtyard)\*\*.
- Private swimming pool 7x3 m.
- **Parking space** on the plot of land, (with the option of having a second parking space, as an extra)\*\*.

#### Please note:

First floor

This document should be used as a guide only; changes might be made to it as the technical construction project progresses. The villas will be built in line with the building specifications established by the site manager without this affecting the quality. The furniture, gardening and other decorative elements that appear in the plans, except those specifically included in the furnishings, are simply to give you an idea of how you can decorate your house and they do not come with the property.