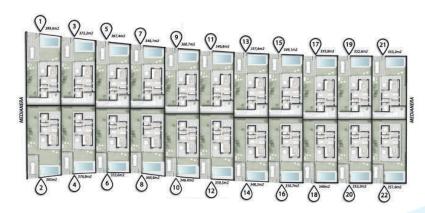

22 detached houses, with a modern and minimalist style. Each villa is built on a plot of land of approximately 350 m<sup>2</sup> and they have been designed very carefully to provide their inhabitants with peace and comfort, thanks to their large open-plan bright rooms that are perfect to enjoy the outdoors and the surrounding nature.

#### TOTAL SURFACE AREA

| BASEMENT**   | 92.61 m <sup>2</sup> |
|--------------|----------------------|
| GROUND FLOOR | 78.90 m <sup>2</sup> |
| FIRST FLOOR  | 48.70 m <sup>2</sup> |

| TOTAL                                                        |                        |
|--------------------------------------------------------------|------------------------|
| GROSS FLOOR AREA<br>Odd number houses<br>(with basement)     | 220.21 m <sup>2</sup>  |
| GROSS FLOOR AREA<br>Even number houses<br>(without basement) | 127.60 m <sup>2</sup>  |
| SIZE OF PLOT OF LAN                                          | Consult m <sup>2</sup> |
|                                                              |                        |