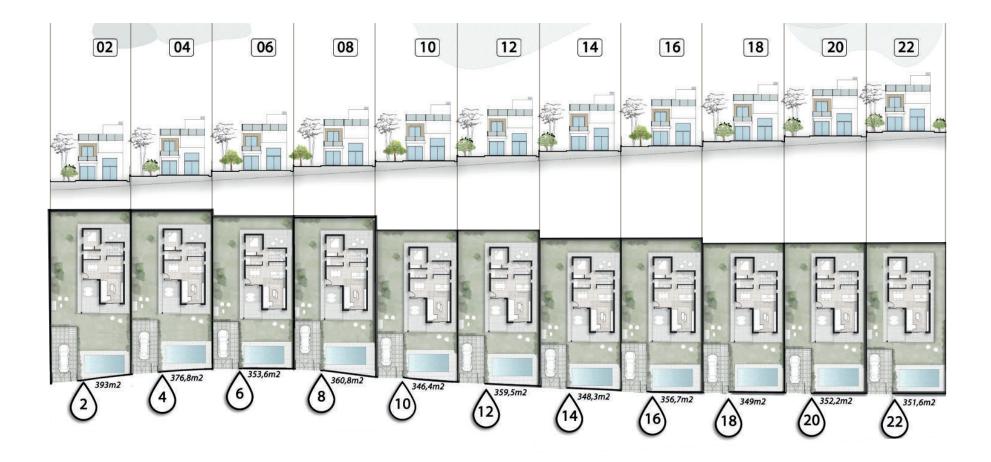

22 detached houses, with a modern and minimalist style. Each villa is built on a plot of land of approximately 350 m<sup>2</sup> and they have been designed very carefully to provide their inhabitants with peace and comfort, thanks to their large open-plan bright rooms that are perfect to enjoy the outdoors and the surrounding nature.

#### Plot of land of approximately 350-400 m<sup>2</sup>

- Large open-plan lounge-dining room-kitchen 46.01 m<sup>2</sup>. (Double height lounge area).
- Fitted kitchen, which includes a kitchen island looking onto the lounge and the swimming pool.
- **3 Full bathrooms** (2 en suite).
- 3 Double bedrooms.
- Master bedroom suite with a walk-in closet, private bathroom and direct access onto the first floor.

- Bedroom suite with a builtin wardrobe and a private bathroom, upstairs.
- Double bedroom with a built- in wardrobe, downstairs.
- Large private outdoor areas of almost 300 m<sup>2</sup>. (Porch and private garden, with the option of having a sunken courtyard)\*\*.
- Private swimming pool 7x3 m.
- **Parking space** on the plot of land, (with the option of having a second parking space, as an extra)\*\*.

#### TOTAL SURFACE AREA

| BASEMENT**   | 92.61 m <sup>2</sup> |
|--------------|----------------------|
| GROUND FLOOR | 78.90 m <sup>2</sup> |
| FIRST FLOOR  | 48.70 m <sup>2</sup> |

| TOTAL                                                        |                        |
|--------------------------------------------------------------|------------------------|
| GROSS FLOOR AREA<br>Odd number houses<br>(with basement)     | 220.21 m <sup>2</sup>  |
| GROSS FLOOR AREA<br>Even number houses<br>(without basement) | 127.60 m <sup>2</sup>  |
| SIZE OF PLOT OF LAN                                          | Consult m <sup>2</sup> |
|                                                              |                        |