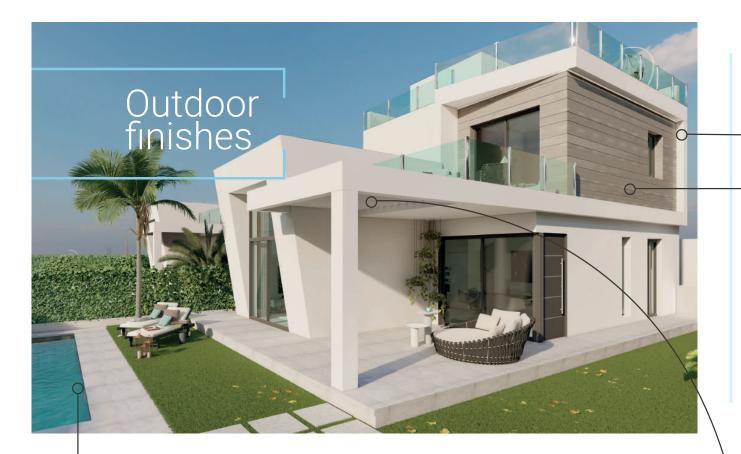

#### **FAÇADE FINISH**

White continuous monocouche render.

Rectified porcelain tiles 37x150 / 25x150

COUVET STRONG OAK

#### \*\*EXTRA BIOCLIMATIC SLATS INSIDE THE PERGOLA

The bioclimatic pergolas are like natural air conditioning systems that you can control while you save energy, create more living space and add a charming design to your home.

It is an efficient and cost-effective option to enjoy outdoors at any time of the year.