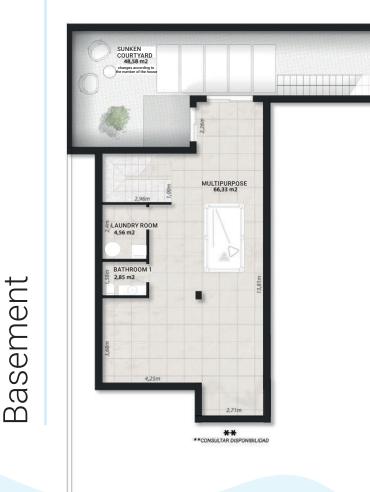

#### TOTAL SURFACE AREA

| BASEMENT**   | 92.61 m <sup>2</sup> |
|--------------|----------------------|
| GROUND FLOOR | 78.90 m <sup>2</sup> |
| FIRST FLOOR  | 48.70 m <sup>2</sup> |

| TOTAL                                                        |                        |
|--------------------------------------------------------------|------------------------|
| GROSS FLOOR AREA<br>Odd number houses<br>(with basement)     | 220.21 m <sup>2</sup>  |
| GROSS FLOOR AREA<br>Even number houses<br>(without basement) | 127.60 m <sup>2</sup>  |
| SIZE OF PLOT OF LAN                                          | Consult m <sup>2</sup> |
|                                                              |                        |

The sunken courtyard, which is fully accessible from the basement and the garden of the house, will fill this area with light and create more space. Available in the odd number properties and as an extra in the even number properties.

### \*\*Basement + sunken courtyard

The villas that come with a basement and the sunken courtyard have lots of advantages, such as the extra space that can be used for recreational activities or for storage. The natural light and the ventilation provided by the sunken courtyard improves the air quality and it adds value to the property.

You can turn this area into the home cinema room, games room, personal gym, wine cellar, office... or whatever you can imagine. This extra space in particularly useful for anyone who is looking for a house that adapts to their changing needs.