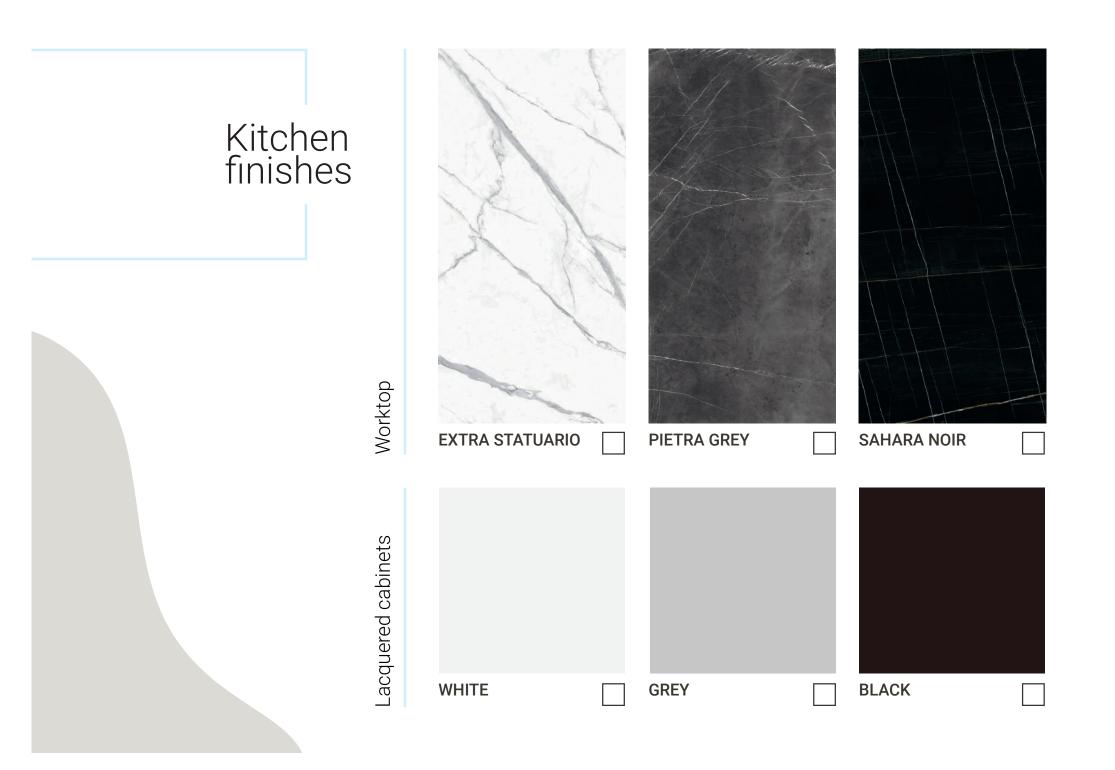

# Flooring

Two finishes and one graphic texture designed to convey character. Its stone minerals will give any room strength and style.

#### Format 90x90, two tones to choose from

# Suggestions

EXTRA STATUARIO + WHITE

PIETRA GREY + BLACK

The marble tiling is durable, long-lasting and requires little maintenance. The prominent features are the decorative tiles, which are used to create unique combinations for each customer.