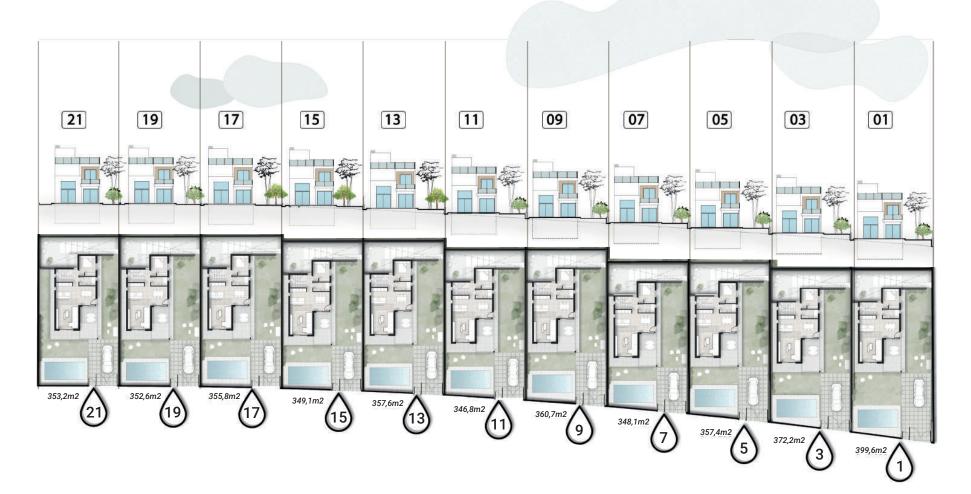

22 detached houses, with a modern and minimalist style. Each villa is built on a plot of land of approximately 350 m<sup>2</sup> and they have been designed very carefully to provide their inhabitants with peace and comfort, thanks to their large open-plan bright rooms that are perfect to enjoy the outdoors and the surrounding nature.

#### Plot of land of approximately 350-400 m<sup>2</sup>

- Large open-plan lounge-dining room-kitchen 46.01 m<sup>2</sup>. (Double height lounge area).
- Fitted kitchen, which includes a kitchen island looking onto the lounge and the swimming pool.
- **3 Full bathrooms** (2 en suite).
- 3 Double bedrooms.
- Master bedroom suite with a walk-in closet, private bathroom and direct access onto the first floor.

- Bedroom suite with a builtin wardrobe and a private bathroom, upstairs.
- Double bedroom with a built- in wardrobe, downstairs.
- Large private outdoor areas of almost 300 m<sup>2</sup>. (Porch and private garden, with the option of having a sunken courtyard)\*\*.
- Private swimming pool 7x3 m.
- **Parking space** on the plot of land, (with the option of having a second parking space, as an extra)\*\*.

#### TOTAL SURFACE AREA

| BASEMENT**   | 92.61 m <sup>2</sup> |
|--------------|----------------------|
| GROUND FLOOR | 78.90 m <sup>2</sup> |
| FIRST FLOOR  | 48.70 m <sup>2</sup> |

| TOTAL                                                        |                        |
|--------------------------------------------------------------|------------------------|
| GROSS FLOOR AREA<br>Odd number houses<br>(with basement)     | 220.21 m <sup>2</sup>  |
| GROSS FLOOR AREA<br>Even number houses<br>(without basement) | 127.60 m <sup>2</sup>  |
| SIZE OF PLOT OF LAN                                          | Consult m <sup>2</sup> |
|                                                              |                        |