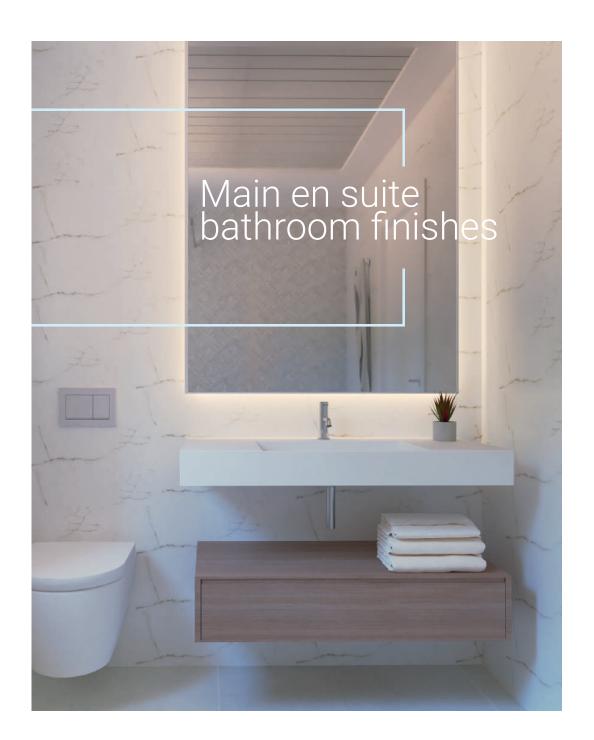

## Finishes for bathrooms 1 and 2

#### ATRIO CREAM & RELIEF

#### MICROTECH LIGHT MATT PLAIN & LILLE LINES CREAM RELIEF