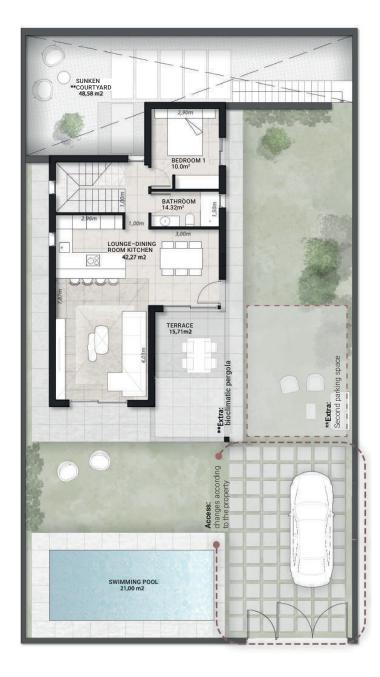

#### Plot of land of approximately 350-400 m<sup>2</sup>

- Large open-plan lounge-dining room-kitchen 46.01 m<sup>2</sup>. (Double height lounge area).
- Fitted kitchen, which includes a kitchen island looking onto the lounge and the swimming pool.
- **3 Full bathrooms** (2 en suite).
- 3 Double bedrooms.
- Master bedroom suite with a walk-in closet, private bathroom and direct access onto the first floor.

Enjoy the spacious private outdoor areas of the property; its garden with a swimming pool, sunken courtyard and parking area. Their orientation will let you enjoy the Mediterranean sun most of the year, so they will become essential places for your free time and relaxation.

# Ground floor

#### Please note:

This document should be used as a guide only; changes might be made to it as the technical construction project progresses. The villas will be built in line with the building specifications established by the site manager without this affecting the quality. The furniture, gardening and other decorative elements that appear in the plans, except those specifically included in the furnishings, are simply to give you an idea of how you can decorate your house and they do not come with the property.

#### \*\*EXTRA BIOCLIMATIC SLATS INSIDE THE PERGOLA

The bioclimatic pergolas are like natural air conditioning systems that you can control while you save energy, create more living space and add a charming design to your home.