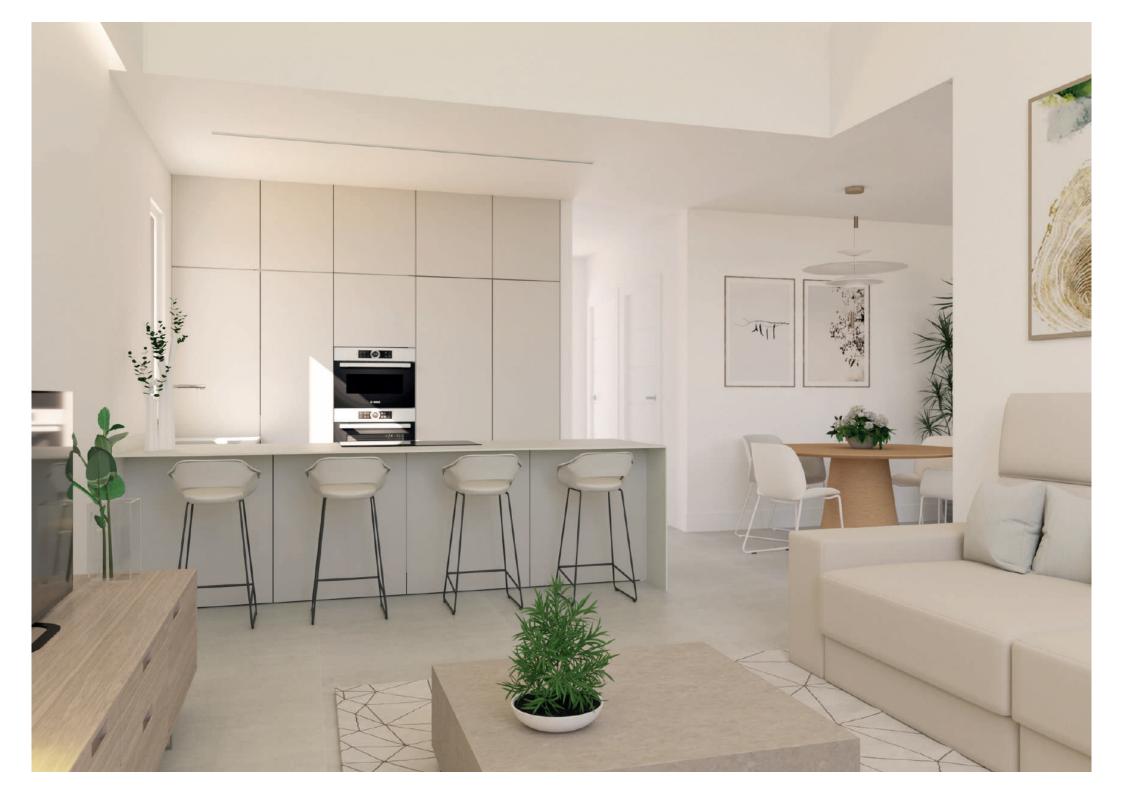

#### Plot of land of approximately 350-400 m<sup>2</sup>

- Large open-plan lounge-dining room-kitchen 46.01 m<sup>2</sup>. (Double height lounge area).
- Fitted kitchen, which includes a kitchen island looking onto the lounge and the swimming pool.
- **3 Full bathrooms** (2 en suite).
- 3 Double bedrooms.
- Master bedroom suite with a walk-in closet, private bathroom and direct access onto the first floor.