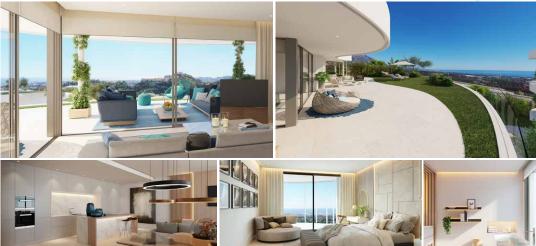

Each apartment boasts incredible panoramic sea views. Enjoy The View, with a wide range of services and amenities at your disposal.

A privileged location for enjoying life to the fullest

#### VERSATILE, MODERN & LUMINOUS APARTMENTS

Uniformity and continuity generate the flow between your indoor and outdoor spaces

SPECIAL ATTENTION HAS BEEN PAID TO LIGHT, GUARANTEEING THAT ALL LIVING SPACES ARE RADIANT WITH NATURAL LIGHT. THE SEAMLESS INTEGRATION BETWEEN THE TERRACE AND INDOOR SPACE CREATES AN EXCEPTIONAL HOME.

#### SUSTAINABLE LIVING, STYLE AND QUALITY MATERIALS

Each apartment offers an elegant blend of style, quality and attention to details

INSIDE AND OUT, OUR APARTMENTS ARE DESIGNED TO LEAVE A LASTING IMPRESSION.

#### Light & Space

LARGE WINDOWS AND OPEN SPACES ARE KEY ELEMENTS TO MAXIMISE NATURAL LIGHT. LIGHT-COLOURED MATERIALS HAVE BEEN SELECTED THROUGHOUT, CREATING A SOFT BACKGROUND, ALLOWING YOUR FURNITURE AND DECORATIONS TO CREATE THE FOREGROUND, LARGE FORMAT TILES MATCH THE TERRACE TILING TO CREATE A FLOW BETWEEN THE INSIDE AND OUTSIDE SPACES, UNDERFLOOR HEATING IS INSTALLED THROUGHOUT THE APARTMENT, AND ELECTRICAL UNDERFLOOR HEATING IS INSTALLED IN THE BATHROOMS FOR INCREASED RESPONSIVENESS AND COMPORT