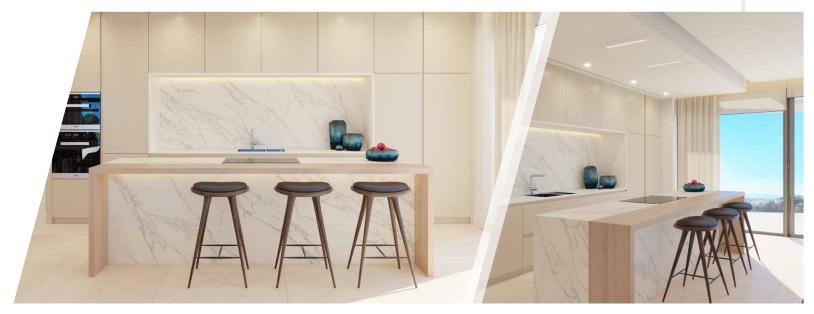

## **KITCHEN**

#### Open-plan kitchen

WE HAVE HANDPICKED COMPONENTS OF THE HIGHEST QUALITY; THEREFORE, YOUR KITCHEN WILL BE A PLEASANT PLACE TO COOK, LIVE AND ENTERTAIN IN. APPLIANCES FROM MIELE AND HIGH QUALITY KITCHEN FURNISHINGS QUARANTEE AN IMPRESSIVE EXPERIENCE. THE KITCHEN IS OFFERED IN A VARIETY OF CONFIQUIPATIONS, LACQUERED IN OFF-WHITE, BLACK OR PORCELAIN TILLING WITH A MARBLEISED APPEARANCE. THE WORKTOPS CAN BE SELECTED IN EITHER GREY OR WHITE PORCELAIN.

MIELE OR GAGGENAU APPLIANCES
PORCELAIN WORKTOPS
SOFT-CLOSE AND HIDDEN GRIPS
IN-CEILING EXTRACTOR HOOD

58 -