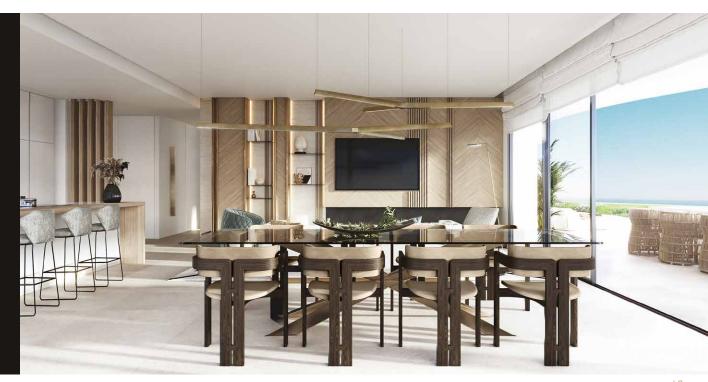

## LIVING AREA

#### Light & Space

LARGE WINDOWS AND OPEN SPACES ARE KEY ELEMENTS TO MAXIMISE NATURAL LIGHT. LIGHT-COLOURED MATERIALS HAVE BEEN SELECTED THROUGHOUT, CREATING A SOFT BACKGROUND, ALLOWING YOUR FURNITURE AND DECORATIONS TO CREATE THE FOREGROUND, LARGE FORMAT TILES MATCH THE TERRACE TILING TO CREATE A FLOW BETWEEN THE INSIDE AND OUTSIDE SPACES, UNDERFLOOR HEATING IS INSTALLED THROUGHOUT THE APARTMENT, AND ELECTRICAL UNDERFLOOR HEATING IS INSTALLED IN THE BATHROOMS FOR INCREASED RESPONSIVENESS AND COMPORT

STATE-OFTHE-ART AIR-CONDITIONING GUARANTEES A PLEASANT INDOOR CLIMATE.
DOMOTICA SYSTEMS CAN BE INSTALLED. THE RENOWNED WINDOW BRAND SCHÜKO
WILL PROVIDE THE HIGH WINDOWS AND SLIDING DOORS, OFFERING THE HIGHEST
ENERGY EFFICIENCY AND GERNAN QUALITY.