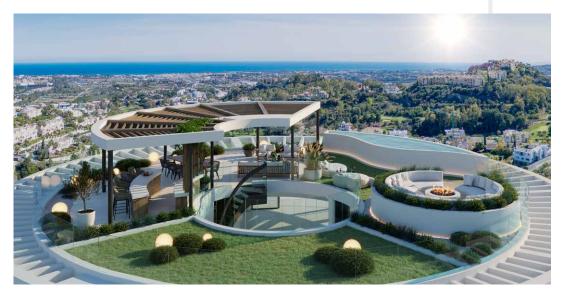

#### **ROOF TERRACE**

AN INTERNAL STARCASE TAKES YOU TO THE ROOF OF THE BUILDING AND YOUR IOO% PRIVATE ROOF TERRACE. ADD A POOL, A JACUZZI OR AN OUTDOOR KITCHEN, AND YOU CAN EASILY IMAGINE ALL THE GOOD TIMES TO COME, WITH ONLY THE STARS ABOVE YOU AND THE HORIZON BELOW. THERE IS NO DOUBT THAT THE 222 SOUARE METRE ROOF TERRACE WILL BECOME ONE OF YOUR FAVOURTIE PLACES.

## Unlimited space

ONLYTWO PENTHOUSES ARE AVAILABLE IN EACH BLOCK, ENSURING THEIR EXCLUSIVITY AND PROVIDING AN ABUNDANCE OF SPACE. THE INCREDIBLE WRAPAROUND TERRACE PROVIDES MANY IDVILLIC PLACES FOR DINING, RELAXATION AND A SOURCE OF LIGHT FOR THE LARGE APARTMENT. A SEAMLESS INTEGRATION BETWEEN THE INDOOR AND OUTDOOR SPACE ALLOWS YOU TO ENJOY THE TERRACE DAILY. ADDITIONALLY, EACH PENTHOUSE IS EQUIPPED WITH A BREATHTAKING ROOF TERRACE.

#### ROOF TERRACE

AN INTERNAL STAIRCASE TAKES YOU TO THE ROOF TERRACE, PROVIDING PLENTY OF SPACE AND PRIVACY.

ADD A POOL, A JACUZZI AND AN OUTDOOR KITCHEN, AND IT'S EASY TO IMAGINE DINNERS, BARBEQUES AND LAZY DAYS IN THE SUN.

\*THIS DESIGN OF THE ROOF TERRACE IS AN UPGRADE.