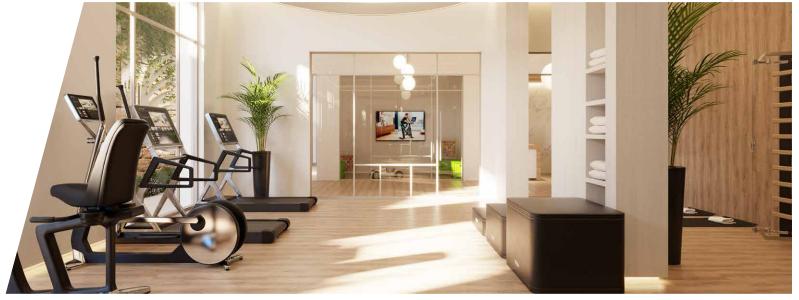

#### Gym & Kids Area

IN ADDITION TO THE SPA, WE HAVE INSTALLED A FULLY EQUIPPED GYM, ALLOWING FOR BOTH CARDIO AND WEIGHT-ORIENTATED EXERCISES. THE GYM IS 150 SQUARE METRES, WITH EFFICIENT VENTILATION AND BEAUTIFUL GARDEN VIEWS. OUR GYM EQUIPMENT IS OF THE HIGHEST QUALITY, ENSURING A PLEASANT EXPERIENCE. NEXT TO THE GYM THERE IS A KIDS PLAY AREA, MAKING IT POSSIBLE TO WORK OUT WITHOUT LOSING SIGHT OF YOUR CHILDREN.

CARDIO WEIGHTLIFTING YOGA RESISTANCE TRAINING