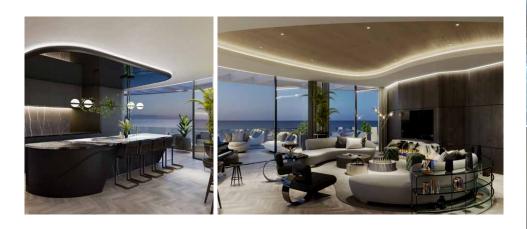

## LIVING AREA

#### Light & Space

LARGE WINDOWS AND OPEN SPACES ARE KEY ELEMENTS TO MAXIMISE NATURAL LIGHT. LIGHT-COLOURED MATERIALS HAVE BEEN SELECTED THROUGHOUT, CREATING A SOFT BACKGROUND, ALLOWING YOUR FURNITURE AND DECORATIONS TO CREATE THE FOREGROUND, LARGE FORMAT TILES MATCH THE TERRACE TILING TO CREATE A FLOW BETWEEN THE INSIDE AND OUTSIDE SPACES, UNDERFLOOR HEATING IS INSTALLED THROUGHOUT THE APARTMENT, AND ELECTRICAL UNDERFLOOR HEATING IS INSTALLED IN THE BATHROOMS FOR INCREASED RESPONSIVENESS AND COMPORT

STATE-OFTHE-ART AIR-CONDITIONING GUARANTEES A PLEASANT INDOOR CLIMATE.
DOMOTICA SYSTEMS CAN BE INSTALLED. THE RENOWNED WINDOW BRAND SCHÜKO
WILL PROVIDE THE HIGH WINDOWS AND SLIDING DOORS, OFFERING THE HIGHEST
ENERGY EFFICIENCY AND GERNAN QUALITY.