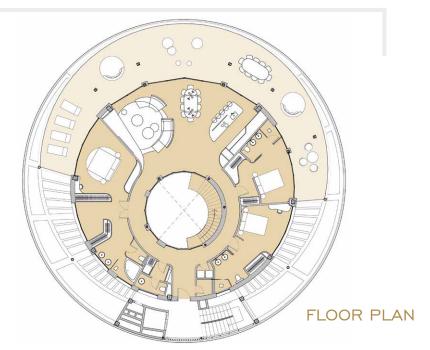

#### 582 M<sup>2</sup> AT YOUR DISPOSAL

OUR CIRCULAR APARTMENTS ARE AVAILABLE IN THREE BEDROOM CONFIGURATION. A CIRCULAR HALLWAY IN THE CENTRE PROVIDES ACCESS TO EACH SPACISES BEDROOM, ALL WITH EN-SUITE BATHROOMS. THE LIXURIOUS OPEN-PLAN KITCHEN MERGES WITH THE LINING ROOM, COVERING A TOTAL SPACE OF 66 SOUARE METRES. THE MASTER BEDROOM IS EQUIPPED WITH A GENEROUS EN-SUITE BATHROOM AND AN SPACIOUS WALK-IN WARDROBE.

#### USABLE AREA

| HALL & HALLWAY                  | 35,68 M²           | OPEN PLAN LOUNGE          | 66,46 M²                                                              |
|---------------------------------|--------------------|---------------------------|-----------------------------------------------------------------------|
| LAUNDRY<br>STORAGE ROOM I       | 1,49M²<br>1,62 M²  | BEDROOM II<br>BEDROOM III | 48,5   M <sup>2</sup><br>25,44 M <sup>2</sup><br>24,74 M <sup>2</sup> |
| GUEST TOILET<br>STORAGE ROOM II | 2,64 M²<br>1,61 M² |                           |                                                                       |
| TERRACE                         | 127 M²             | ROOF TERRACE              | 222 M²                                                                |

TOTAL SURFACE 582 M<sup>2</sup>