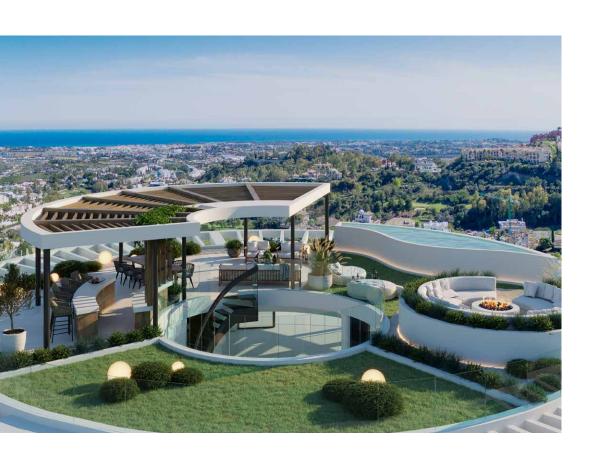

#### **ROOF TERRACE**

AN INTERNAL STARCASE TAKES YOU TO THE ROOF OF THE BUILDING AND YOUR IOO% PRIVATE ROOF TERRACE. ADD A POOL, A JACUZZI OR AN OUTDOOR KITCHEN, AND YOU CAN EASILY IMAGINE ALL THE GOOD TIMES TO COME, WITH ONLY THE STARS ABOVE YOU AND THE HORIZON BELOW. THERE IS NO DOUBT THAT THE 222 SOUARE METRE ROOF TERRACE WILL BECOME ONE OF YOUR FAVOURTIE PLACES.

#### ROOF TERRACE

AN INTERNAL STAIRCASE TAKES YOU TO THE ROOF TERRACE, PROVIDING PLENTY OF SPACE AND PRIVACY.

ADD A POOL, A JACUZZI AND AN OUTDOOR KITCHEN, AND IT'S EASY TO IMAGINE DINNERS, BARBEQUES AND LAZY DAYS IN THE SUN.