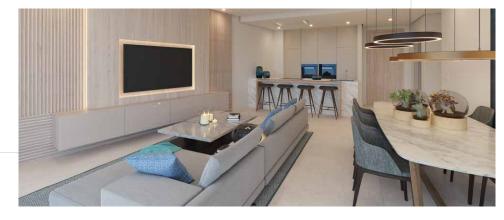

## LIVING AREA

#### Light & Space

LARGE WINDOWS AND OPEN SPACES ARE KEY ELEMENTS TO MAXIMISE NATURAL LIGHT. LIGHT-COLOURED MATERIALS HAVE BEEN SELECTED THROUGHOUT, CREATING A SOFT BACKGROUND, ALLOWING YOUR FURNITURE AND DECORATIONS TO CREATE THE FOREGROUND, LARGE FORMAT TILES MATCH THE TERRACE TILING TO CREATE A FLOW BETWEEN THE INSIDE AND OUTSIDE SPACES, UNDERFLOOR HEATING IS INSTALLED THROUGHOUT THE APARTMENT, AND ELECTRICAL UNDERFLOOR HEATING IS INSTALLED IN THE BATHROOMS FOR INCREASED RESPONSIVENESS AND COMPORT