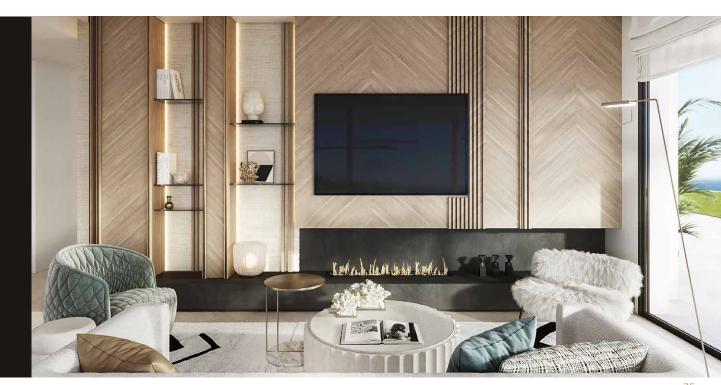

## LIVING AREA

#### Light & Space

LARGE WINDOWS AND OPEN SPACES ARE KEY ELEMENTS TO MAXIMISE NATURAL LIGHT. LIGHT-COLOURED MATERIALS HAVE BEEN SELECTED THROUGHOUT, CREATING A SOFT BACKGROUND, ALLOWING YOUR FURNITURE AND DECORATIONS TO CREATE THE FOREGROUND, LARGE FORMAT TILES MATCH THE TERRACE TILING TO CREATE A FLOW BETWEEN THE INSIDE AND OUTSIDE SPACES, UNDERFLOOR HEATING IS INSTALLED THROUGHOUT THE APARTMENT, AND ELECTRICAL UNDERFLOOR HEATING IS INSTALLED IN THE BATHROOMS FOR INCREASED RESPONSIVENESS AND COMPORT

STATE-OFTHE-ART AIR-CONDITIONING GUARANTEES A PLEASANT INDOOR CLIMATE.
DOMOTICA SYSTEMS CAN BE INSTALLED. THE RENOWNED WINDOW BRAND SCHÜKO
WILL PROVIDE THE HIGH WINDOWS AND SLIDING DOORS, OFFERING THE HIGHEST
ENERGY EFFICIENCY AND GERNAN QUALITY.