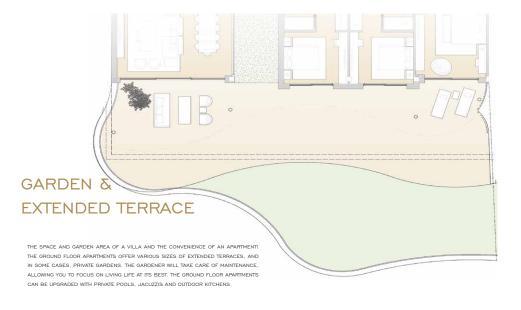

#### Like a small villa

A HOME AWAY FROM HOME IS AT ITS BEST WHEN IT PROVIDES SUFFICIENT SPACE FOR BOTH FAMILY AND FRIENDS. OUR THREE-BEDROOM APARTIMENTS OFFER GENEROUS SLEEPING FACILITIES, AND PLENTY OF INDOOR AND OUTDOOR SPACE. WE OFFER SEVERAL DIFFERENT VARIATIONS, WITH OR WITHOUT A WRAPAROUND TERRACE, AN EXTRA-LARGE GRAND VERSION (242 SQUARE METRES) AND GROUND FLOORS OFFERING BOTH EXTENDED TERRACES AND PRIVATE GARDENS.

#### Intimate & spacious

OUR POPULAR TWO-BEDROOM APARTMENTS ARE THE OBVIOUS CHOICE FOR A HOLIDAY APARTMENT, OFFERING LOTS OF SPACE AND A COSY PLACE TO ENJOY YOUR TIME AWAY, CHOOSE BETWEEN GROUND FLOOR, MIDDLE FLOOR AND TOP FLOOR — ALL OFFERING PANORAMIC VIEWS IN THE LIVING AREA AND THE BEDROOMS. IF YOU ARE LOOKING FOR AN EXTENDED TERRACE, OR PERHAPS A PRIVATE GARDEN, THE GROUND FLOOR UNITS ARE JUST WHAT YOU SEEK.