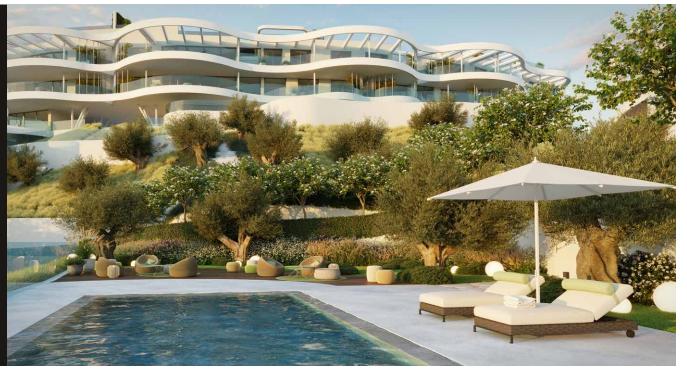

#### A carefully landscaped paradise

THE CLASSIC ANDALUCIAN OLIVE TREES, MIXED WITH OVER 15 OTHER VARIETIES, CREATE A DIVERSE AND ENTICING LANDSCAPE, TOGETHER WITH 23 DIFFERENT VARIETIES OF FLOWERS AND LOW BUSHES, THE END RESULT IS A COLOURFUL VEGETATION, BLOOMING THROUGHOUT THE YEAR. ELEGANT FURNITURE, WALKWAYS AND COVERED PASSAGES COMPLETE THE DELIGHTFUL EXPERIENCE.