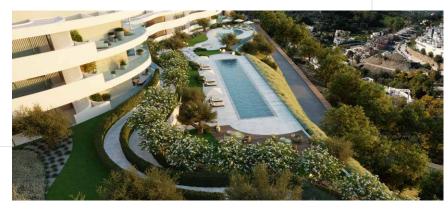

#### Pool & sport facilities

A REFRESHING DIP IN THE HOT SUMMER DAYS IS IRRESISTIBLE. A LARGE CIRCULAR POOL COMPLEMENTS THE LOUNGE AREA, OFFERING THE IDEAL PLACE TO SPEND YOUR FREE TIME. THE ADJACENT CHILDREN'S POOL ALLOWS YOU TO KEEP AN EYE ON THEM. FOR THOSE PREFERRING A QUIETER SETTING OR EXERCISE, OUR FULL LENGTH 25-METRE POOL IS WAITING FOR YOU. A YOOA AREA HELPS YOU TO FIND INNER PEACE, AND THE KIDS PLAYGROUND GUARANTEES ENDLESS HOURS OF FUN.

ADULTS & KIDS POOLS
25-METRE POOL
YOGA AREA
KIDS PLAYGROUND

## **GARDENS**

#### A carefully landscaped paradise

THE CLASSIC ANDALUCIAN OLIVE TREES, MIXED WITH OVER 15 OTHER VARIETIES, CREATE A DIVERSE AND ENTICING LANDSCAPE, TOGETHER WITH 23 DIFFERENT VARIETIES OF FLOWERS AND LOW BUSHES, THE END RESULT IS A COLOURFUL VEGETATION, BLOOMING THROUGHOUT THE YEAR. ELEGANT FURNITURE, WALKWAYS AND COVERED PASSAGES COMPLETE THE DELIGHTFUL EXPERIENCE.