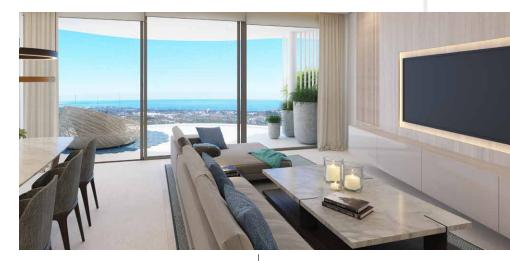

#### VERSATILE, MODERN & LUMINOUS APARTMENTS

Uniformity and continuity generate the flow between your indoor and outdoor spaces

SPECIAL ATTENTION HAS BEEN PAID TO LIGHT, GUARANTEEING THAT ALL LIVING SPACES ARE RADIANT WITH NATURAL LIGHT. THE SEAMLESS INTEGRATION BETWEEN THE TERRACE AND INDOOR SPACE CREATES AN EXCEPTIONAL HOME.

DISCOVER OUR 2, 3 AND 4 BEDROOM APARTMENT COLLECTION AND PICK YOU FAVOURITE.

#### Light & Space

LARGE WINDOWS AND OPEN SPACES ARE KEY ELEMENTS TO MAXIMISE NATURAL LIGHT. LIGHT-COLOURED MATERIALS HAVE BEEN SELECTED THROUGHOUT, CREATING A SOFT BACKGROUND, ALLOWING YOUR FURNITURE AND DECORATIONS TO CREATE THE FOREGROUND, LARGE FORMAT TILES MATCH THE TERRACE TILING TO CREATE A FLOW BETWEEN THE INSIDE AND OUTSIDE SPACES, UNDERFLOOR HEATING IS INSTALLED THROUGHOUT THE APARTMENT, AND ELECTRICAL UNDERFLOOR HEATING IS INSTALLED IN THE BATHROOMS FOR INCREASED RESPONSIVENESS AND COMPORT