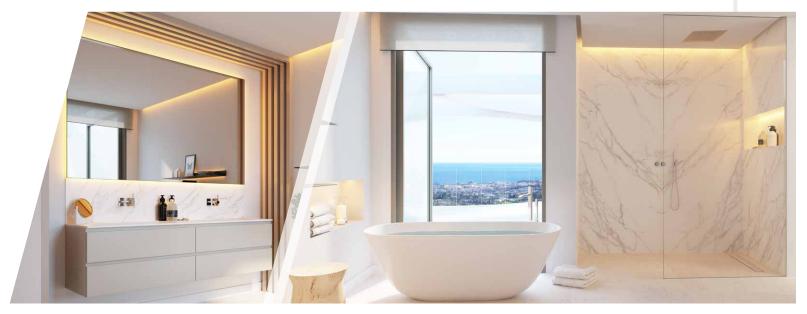

## BATHROOMS

#### Soft & warm materials

LARGE MIRRORS, ELEGANT FURNITURE AND CLEAN SURFACES – OUR RECIPE FOR OUTSTANDING LUXURY BATHROOMS. MIXING THE BATHROOM FURNISHINGS WITH WOOD BRINGS A NATURAL ELEMENT TO BALANCE OUT THE BEAUTIFUL CERAMIC TILING. THE TAPS AND ACCESSORIES FROM DORNBRACHT IN ELEGANT CHROME FINISH PROVIDE THE BEST GERMAN QUALITY, WALK-IN SHOWERS ARE INSTALLED IN ALL BATHROOMS. THE WALL-HUNG TOILETS ARE FROM VILLERCY & BOCH AND ARE OFFERED WITH THREE DIFFERENT PUSH PLATES. ELECTRIC UNDERFLOOR HEATING KEEPS YOUR FEET WARM EVEN ON THE RARE COLD DAYS.

DORNBRACHT TAPS
VILLEROY & BOSH TOILETS
ELECTRIC UNDERFLOOR HEATING
HEATED ANTI-MIST MIRROR

60 -