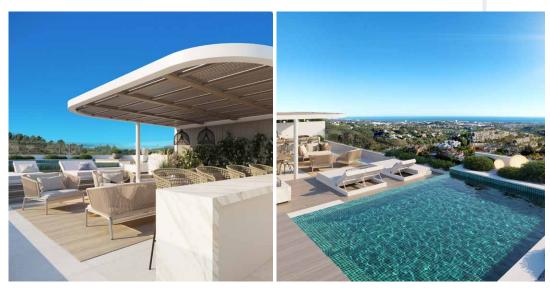

#### **ROOF TERRACE**

AN INTERNAL STARCASE TAKES YOU TO THE ROOF OF THE BUILDING AND YOUR IOO% PRIVATE ROOF TERRACE. ADD A POOL, A JACUZZI OR AN OUTDOOR KITCHEN, AND YOU CAN EASILY IMAGINE ALL THE GOOD TIMES TO COME, WITH ONLY THE STARS ABOVE YOU AND THE HORIZON BELOW. THERE IS NO DOUBT THAT THE 222 SOUARE METRE ROOF TERRACE WILL BECOME ONE OF YOUR FAVOURTIE PLACES.

#### ROOF TERRACE

AN INTERNAL STAIRCASE TAKES YOU TO THE ROOF TERRACE, PROVIDING PLENTY OF SPACE AND PRIVACY.

ADD A POOL, A JACUZZI AND AN OUTDOOR KITCHEN, AND IT'S EASY TO IMAGINE DINNERS, BARBEQUES AND LAZY DAYS IN THE SUN.