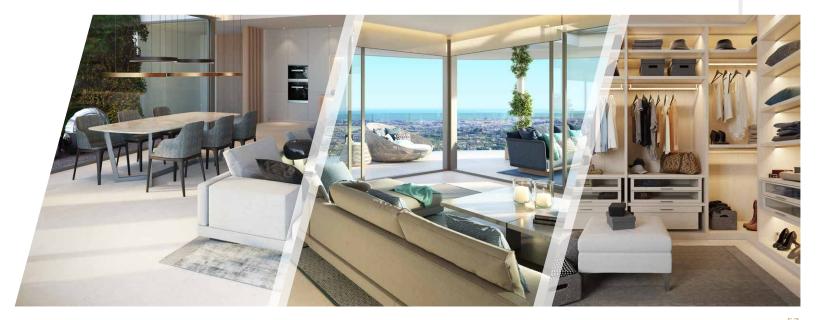

## LIVING AREA

#### Light & Space

LARGE WINDOWS AND OPEN SPACES ARE KEY ELEMENTS TO MAXIMISE NATURAL LIGHT. LIGHT-COLOURED MATERIALS HAVE BEEN SELECTED THROUGHOUT, CREATING A SOFT BACKGROUND, ALLOWING YOUR FURNITURE AND DECORATIONS TO CREATE THE FOREGROUND, LARGE FORMAT TILES MATCH THE TERRACE TILING TO CREATE A FLOW BETWEEN THE INSIDE AND OUTSIDE SPACES, UNDERFLOOR HEATING IS INSTALLED THROUGHOUT THE APARTMENT, AND ELECTRICAL UNDERFLOOR HEATING IS INSTALLED IN THE BATHROOMS FOR INCREASED RESPONSIVENESS AND COMPORT

STATE-OFTHE-ART AIR-CONDITIONING GUARANTEES A PLEASANT INDOOR CLIMATE.
DOMOTICA SYSTEMS CAN BE INSTALLED. THE RENOWNED WINDOW BRAND SCHÜKO
WILL PROVIDE THE HIGH WINDOWS AND SLIDING DOORS, OFFERING THE HIGHEST
ENERGY EFFICIENCY AND GERNAN QUALITY.