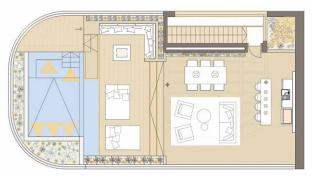

## Unlimited space

ONLYTWO PENTHOUSES ARE AVAILABLE IN EACH BLOCK, ENSURING THEIR EXCLUSIVITY AND PROVIDING AN ABUNDANCE OF SPACE. THE INCREDIBLE WRAPAROUND TERRACE PROVIDES MANY IDVILLIC PLACES FOR DINING, RELAXATION AND A SOURCE OF LIGHT FOR THE LARGE APARTMENT. A SEAMLESS INTEGRATION BETWEEN THE INDOOR AND OUTDOOR SPACE ALLOWS YOU TO ENJOY THE TERRACE DAILY. ADDITIONALLY, EACH PENTHOUSE IS EQUIPPED WITH A BREATHTAKING ROOF TERRACE.

#### 499 M<sup>2</sup> AT YOUR DISPOSAL

ENJOY AND INDULGE IN AN ABUNDANCE OF SPACE WITH YOUR FAMILY IN THIS 499 SQUARE METRE PENTHOUSE APARTMENT.

A MASTER BEDROOM SUITE OF 40 SQUARE METRES INCLUDES BOTH A WALK-IN CLOSET AND A GENEROUS BATHROOM WITH TERRACE ACCESS. THE THREE ADDITIONAL BEDROOMS ALL OFFER EN-SUITE BATHROOMS AND BUILT-IN WARDROBES. THE ENTIRE 21 B SQUARE METRES STRETCHES ACROSS THE ENTIRE WIDTH OF THE APARTMENT, AND IS COMPILEMENTED BY THE EVEN LARGER ROOF TERRACE.

#### USABLE AREA

| HALL & HALLWAY   | 24,75 M²  | BEDROOM I       | 18,44 M²  |
|------------------|-----------|-----------------|-----------|
| OPEN PLAN LOUNGE | 51,48 M²  | DRESSING ROOM I | 5,50 M²   |
| GUEST TOILET     | 2,39 M²   | BATHROOM I      | 16,23 M²  |
| LAUNDRY          | 2,61 M²   | BEDROOM II      | 16,94 M²  |
| STAIRS           | 5,54 M²   | BATHROOM II     | 4,39 M²   |
| BEDROOM III      | 16,94 M²  | BEDROOM IV      | 11,88 M²  |
| BATHROOM III     | 4,28 M²   | BATHROOM IV     | 4,01 M²   |
|                  |           |                 |           |
| TERRACE          | 153,32 M² | ROOF TERRACE    | 127,58 M² |

TOTAL AREA 499,67 M<sup>2</sup>