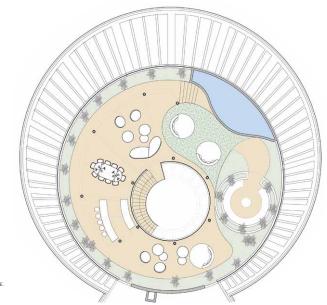

#### **ROOF TERRACE**

AN INTERNAL STARCASE TAKES YOU TO THE ROOF OF THE BUILDING AND YOUR IOO% PRIVATE ROOF TERRACE. ADD A POOL, A JACUZZI OR AN OUTDOOR KITCHEN, AND YOU CAN EASILY IMAGINE ALL THE GOOD TIMES TO COME, WITH ONLY THE STARS ABOVE YOU AND THE HORIZON BELOW. THERE IS NO DOUBT THAT THE 222 SOUARE METRE ROOF TERRACE WILL BECOME ONE OF YOUR FAVOURTIE PLACES.

#### ROOF TERRACE

AN INTERNAL STAIRCASE TAKES YOU TO THE ROOF TERRACE, PROVIDING PLENTY OF SPACE AND PRIVACY.

ADD A POOL, A JACUZZI AND AN OUTDOOR KITCHEN, AND IT'S EASY TO IMAGINE DINNERS, BARBEQUES AND LAZY DAYS IN THE SUN.

\*THIS DESIGN OF THE ROOF TERRACE IS AN UPGRADE.