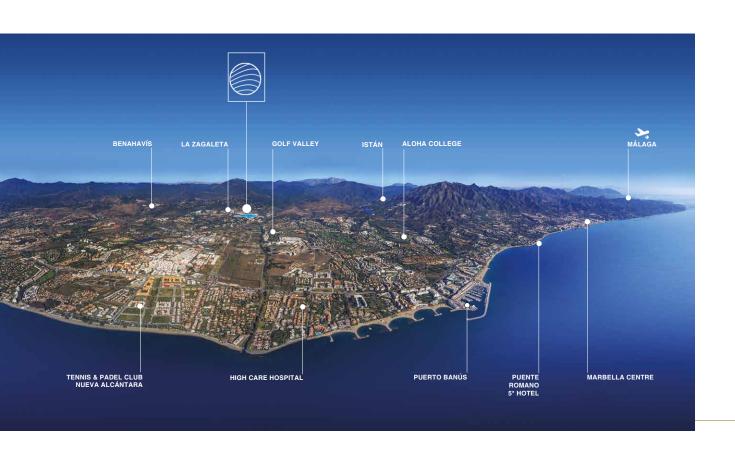

#### BENAHAVÍS, THE IDYLIC MOUNTAIN VILLAGE

Great food, spectacular views and a 5-minute drive from the coast

PERCHED IN THE HILLS, A SHORT DRIVE FROM THE TOWN OF MARBELLA AND THE COAST, BENAHAVÍS IS A TYPICAL WHITE VILLAGE OF ANDALUSIA.

THE VILLAGE, KNOWN LOCALLY AS THE DINING ROOM OF THE COSTA DEL SOL, HAS A MULTITUDE OF RESTAURANTS AND BARS.

A GOLF LOVERS PARADISE, IT IS FAMOUS FOR ITS VARIETY OF FACILITIES, SPECTACULAR VIEWS AND RESTAURANTS THAT PAMPER THEIR CUSTOMERS.

## THE COSTA DEL SOL, A GOLF LOVERS PARADISE

Top courses close together and splendid weather conditions year-round

WITH OVER 70 GOLF COURSES, COSTA DEL SOL IS A TOP EUROPEAN DESTINATION FOR GOLF LOVERS.

BENAHAVÍS & MARBELLA ARE HOME TO SOME OF THE BEST COURSES, INCLUDING LOS ARQUEROS GOLF & COUNTRY CLUB, LA QUINTA AND THE EXCLUSIVE MARBELLA CLUB GOLF RESORT.

THE COMBINATION OF SUPERIOR GOLFING FACILITIES AND MILD WEATHER CONDITIONS ENSURE THAT YOU CAN GOLF YEAR-ROUND – AN IDEAL LOCATION FOR GOLF WITH FRIENDS AND FAMILY.

# MARBELLA, A PREMIUM HOLIDAY DESTINATION

#### MARBELLA, A PREMIUM HOLIDAY DESTINATION

Don't compromise your lifestyle and live your best life in a cosmopolitan city

KNOWN INTERNATIONALLY AS A PREMIUM HOLIDAY DESTINATION, MARBELLA OFFERS A LUXURIOUS LIFESTYLE IN THE MOST DESIRABLE CLIMATE.

A PICTURESQUE OLD TOWN, WITH AN EXTENSIVE COLLECTION OF WORLD-CLASS RESTAURANTS, BEAUTIFUL BEACHES, LUXURIOUS SHOPS, AND NIGHTLIFE IN PUERTO BANÚS AND THE GOLDEN MILE MAKE THE CITY ONE OF A KIND.

INTRIGUING DETAILS