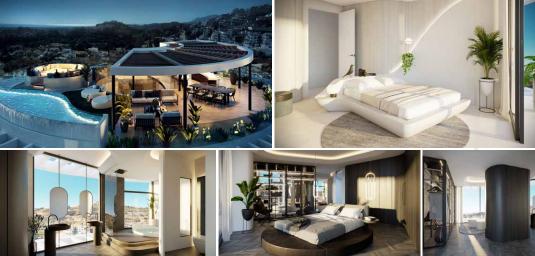

## BATHROOMS

#### Soft & warm materials

LARGE MIRRORS, ELEGANT FURNITURE AND CLEAN SURFACES – OUR RECIPE FOR OUTSTANDING LUXURY BATHROOMS. MIXING THE BATHROOM FURNISHINGS WITH WOOD BRINGS A NATURAL ELEMENT TO BALANCE OUT THE BEAUTIFUL CERAMIC TILING. THE TAPS AND ACCESSORIES FROM DORNBRACHT IN ELEGANT CHROME FINISH PROVIDE THE BEST GERMAN QUALITY, WALK-IN SHOWERS ARE INSTALLED IN ALL BATHROOMS. THE WALL-HUNG TOILETS ARE FROM VILLERCY & BOCH AND ARE OFFERED WITH THREE DIFFERENT PUSH PLATES. ELECTRIC UNDERFLOOR HEATING KEEPS YOUR FEET WARM EVEN ON THE RARE COLD DAYS.

DORNBRACHT TAPS
VILLEROY & BOSH TOILETS
ELECTRIC UNDERFLOOR HEATING
HEATED ANTI-MIST MIRROR

60 -