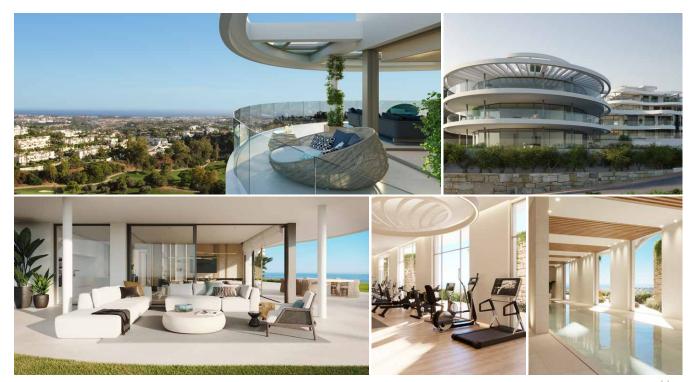

COMMUNAL FACILITIES

# WELLNESS AND PEACE, SURROUNDED BY MOUNTAINS

Our perfect combination of amenities allows you to live your best life on the Costa del Sol

IMAGINE YOUR LIFE IN A UNIQUE ATMOSPHERE WITH LUSH GARDENS AND INDOOR AND OUTDOOR COMMUNAL AREAS THAT ENSURE WELLNESS, PEACE AND SERENITY. SECURITY (24-HOUR) AND A CONCIERGE SERVICE ARE AVAILABLE TO ASSIST YOU WITH ANY NEED YOU MAY HAVE.

NO DETAIL IS NEGLECTED TO ENSURE THAT YOU CAN ESCAPE THE ORDINARY LIFE IN ELEGANCE AND LUXURY.

## HEALTH CLUB

#### A premium spa

OUR SPA WELCOMES YOU WITH ITS COMFORTING ENVIRONMENT AND LUXURIOUS FACILITIES. ENJOY THE STEAM ROOM, SAUNA, ICE BATH AND JACUZZI, GO FOR A SWIM IN THE HEATED 25-METRE POOL, AN IDEAL WAY TO COMPLETE YOUR WORKOUT, AS YOU WOULD AT ANY FIVE-STAR RESORT.

#### Gym & Kids Area

IN ADDITION TO THE SPA, WE HAVE INSTALLED A FULLY EQUIPPED GYM, ALLOWING FOR BOTH CARDIO AND WEIGHT-ORIENTATED EXERCISES. THE GYM IS 150 SQUARE METRES, WITH EFFICIENT VENTILATION AND BEAUTIFUL GARDEN VIEWS. OUR GYM EQUIPMENT IS OF THE HIGHEST QUALITY, ENSURING A PLEASANT EXPERIENCE. NEXT TO THE GYM THERE IS A KIDS PLAY AREA, MAKING IT POSSIBLE TO WORK OUT WITHOUT LOSING SIGHT OF YOUR CHILDREN.

#### Pool & sport facilities

A REFRESHING DIP IN THE HOT SUMMER DAYS IS IRRESISTIBLE. A LARGE CIRCULAR POOL COMPLEMENTS THE LOUNGE AREA, OFFERING THE IDEAL PLACE TO SPEND YOUR FREE TIME. THE ADJACENT CHILDREN'S POOL ALLOWS YOU TO KEEP AN EYE ON THEM. FOR THOSE PREFERRING A QUIETER SETTING OR EXERCISE, OUR FULL LENGTH 25-METRE POOL IS WAITING FOR YOU. A YOOA AREA HELPS YOU TO FIND INNER PEACE, AND THE KIDS PLAYGROUND GUARANTEES ENDLESS HOURS OF FUN.