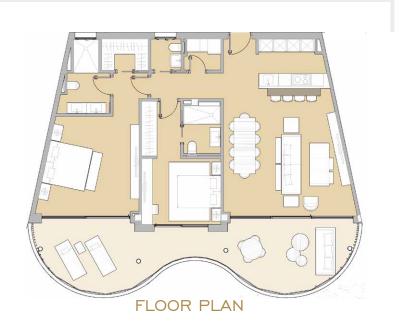

#### 582 M<sup>2</sup> AT YOUR DISPOSAL

OUR CIRCULAR APARTMENTS ARE AVAILABLE IN THREE BEDROOM CONFIGURATION. A CIRCULAR HALLWAY IN THE CENTRE PROVIDES ACCESS TO EACH SPACISES BEDROOM, ALL WITH EN-SUITE BATHROOMS. THE LIXURIOUS OPEN-PLAN KITCHEN MERGES WITH THE LINING ROOM, COVERING A TOTAL SPACE OF 66 SOUARE METRES. THE MASTER BEDROOM IS EQUIPPED WITH A GENEROUS EN-SUITE BATHROOM AND AN SPACIOUS WALK-IN WARDROBE.

#### USABLE AREA

| HALL & HALLWAY                  | 35,68 M²           | OPEN PLAN LOUNGE          | 66,46 M²                                                              |
|---------------------------------|--------------------|---------------------------|-----------------------------------------------------------------------|
| LAUNDRY<br>STORAGE ROOM I       | 1,49M²<br>1,62 M²  | BEDROOM II<br>BEDROOM III | 48,5   M <sup>2</sup><br>25,44 M <sup>2</sup><br>24,74 M <sup>2</sup> |
| GUEST TOILET<br>STORAGE ROOM II | 2,64 M²<br>1,61 M² |                           |                                                                       |
| TERRACE                         | 127 M²             | ROOF TERRACE              | 222 M²                                                                |

TOTAL SURFACE 582 M<sup>2</sup>