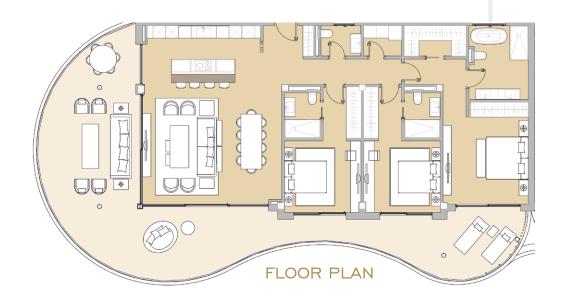

#### Like a small villa

A HOME AWAY FROM HOME IS AT ITS BEST WHEN IT PROVIDES SUFFICIENT SPACE FOR BOTH FAMILY AND FRIENDS. OUR THREE-BEDROOM APARTIMENTS OFFER GENEROUS SLEEPING FACILITIES, AND PLENTY OF INDOOR AND OUTDOOR SPACE. WE OFFER SEVERAL DIFFERENT VARIATIONS, WITH OR WITHOUT A WRAPAROUND TERRACE, AN EXTRA-LARGE GRAND VERSION (242 SQUARE METRES) AND GROUND FLOORS OFFERING BOTH EXTENDED TERRACES AND PRIVATE GARDENS.

#### 265 M<sup>2</sup> AT YOUR DISPOSAL

DISTRIBUTED OVER A MINIMUM OF 175 SQUARE METRES, THESE LARGE THREE-BEDROOM APARTMENTS HAVE IT ALL. TWO-BEDROOM SUITES WITH BUILTIN WARDROBES AND BATHROOMS, AND A 37 SQUARE METRE MASTER BEDROOM SUITE, INCLUDING A LARGE BATHROOM AND WALKIN CLOSET. THERE IS A SEPARATE LAUNDRY ROOM AND GUEST BATHROOM. THE OPEN-PLAN KITCHEN, COMBINED WITH THE LIVING AFEA, CREATES THE PERFECT PLACE TO ENJOY WITH FAMILY AND FRIENDS, GENEROUS ACCESS TO THE TERRACE IS PROVIDED, BOTH AS WEAPAROUND (95 SQUARE METRES) OR AS A NORMAL TERRACE (40-45 SQUARE METRES).

#### USABLE AREA

| HALL & HALLWAY OPEN PLAN LOUNGE GUEST TOILET LAUNDRY | 11,63 M <sup>2</sup><br>53,03 M <sup>2</sup><br>2,76 M <sup>2</sup><br>2,61 M <sup>2</sup> | BEDROOM I<br>DRESSING ROOM I<br>BATHROOM I | 23,97 M²<br>4,27 M²<br>9,62 M² |
|------------------------------------------------------|--------------------------------------------------------------------------------------------|--------------------------------------------|--------------------------------|
| BEDROOM II                                           | I 6,86 M²                                                                                  | BEDROOM III                                | 16,86 M²                       |
| BATHROOM II                                          | 3,59 M²                                                                                    | BATHROOM III                               | 3,59 M²                        |
|                                                      |                                                                                            | TERRACE                                    | 90,56 M²                       |

TOTAL AREA 264,97 M<sup>2</sup>