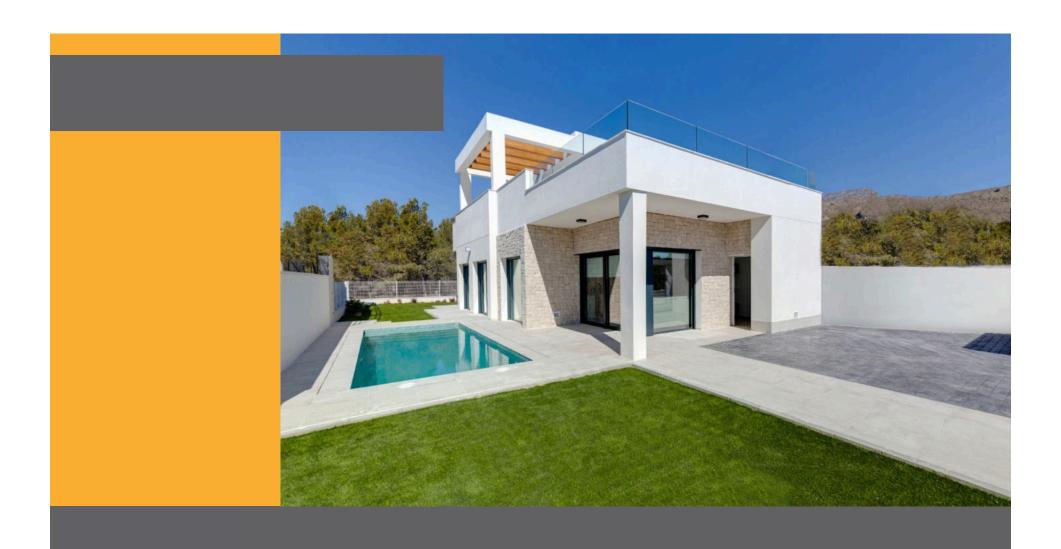

Short description

The fully enclosed villas are equipped with all the necessary luxury and comfort. They have a private swimming pool, a spacious living kitchen with all the necessary appliances, a spacious bathroom, a double air conditioning system that can cool and heat, an alarm system and a connection for an electric vehicle.