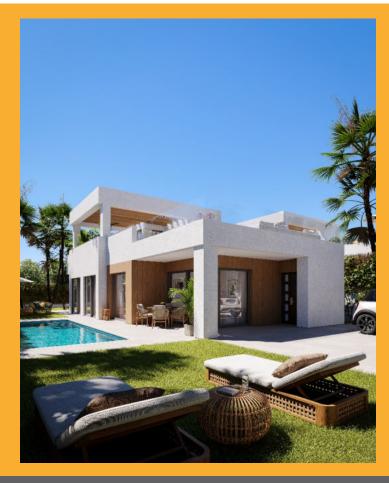

### Villa

| Usable floor area | +/- 140 m² (excluding solarium) |
|-------------------|---------------------------------|
| Bedrooms          | 3                               |
| Bathrooms         | 2                               |
| Swimming pool     | 3m x 6m                         |
| Expected yield    | 5,5% - 7,5%                     |

### Plot

| Surface           | +/- 420 m²                   |
|-------------------|------------------------------|
| Building permit   | Licensed                     |
| Expected delivery | Q1 2024                      |
| Price             | From € 535.000 excl. 10% VAT |

Short description

The fully enclosed villas are equipped with all the necessary luxury and comfort. They have a private swimming pool, a spacious living kitchen with all the necessary appliances, a spacious bathroom, a double air conditioning system that can cool and heat, an alarm system and a connection for an electric vehicle.