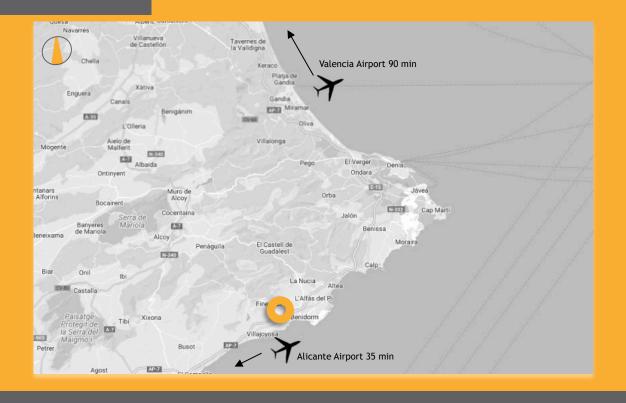

### **3** Location

- ✓ 2 international airports within 90 minutes drive
- ✓ Within 5 minutes on highway AP-7
- ✓ Restaurants and supermarkets nearby
- ✓ Within 10 minutes on the beach
- ✓ Cities such as Alicante & Benidorm within 30 en 10 minutes drive