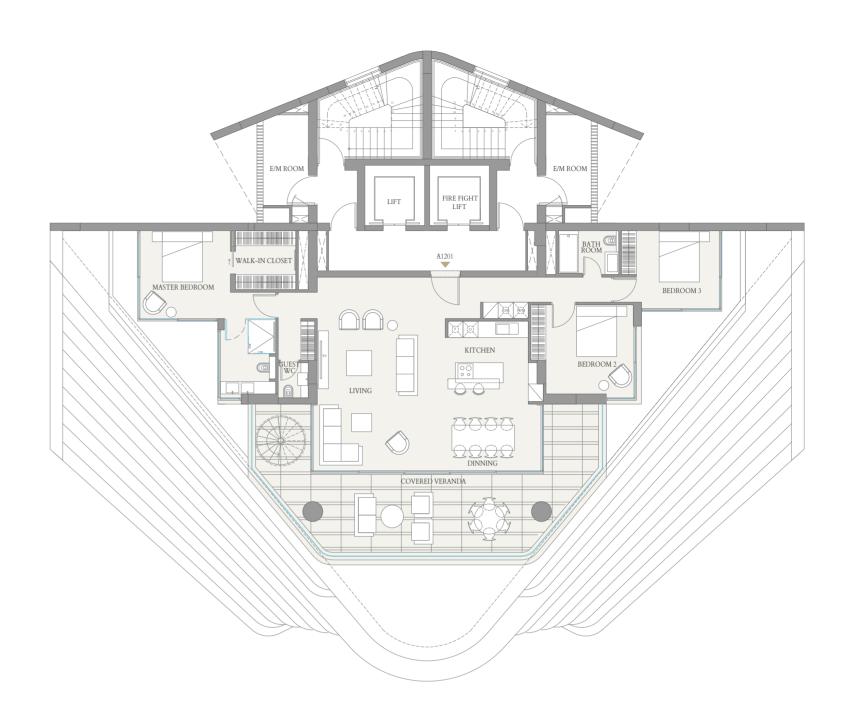

#### 1201

| Bedrooms                | 3 or 4           |
|-------------------------|------------------|
| Bathrooms &<br>Guest WC | 3 or 4           |
| Covered Area            | 284m²            |
| En-suite Staff Room     | 15m <sup>2</sup> |
| Uncovered Veranda       | -                |