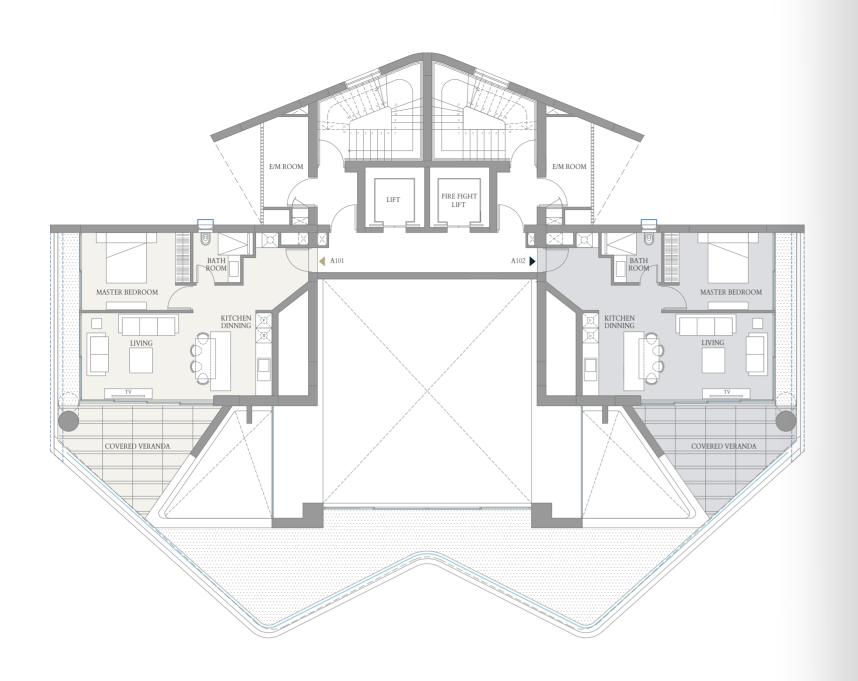

Bedrooms 1
Bathrooms & 1
Guest WC

Covered Area 108m²
En-suite Staff Room Uncovered Veranda 
TOTAL AREA 108m²

#### 102

Bedrooms 1

Bathrooms & 1

Guest WC

Covered Area 108m²

En-suite Staff Room Uncovered Veranda 
TOTAL AREA 108m²

201

Bedrooms 1
Bathrooms & 1
Guest WC

Covered Area 105m²
En-suite Staff Room Uncovered Veranda 
TOTAL AREA 105m²

202

Bedrooms 2
Bathrooms & 3
Guest WC

Covered Area 171m²
En-suite Staff Room Uncovered Veranda 
TOTAL AREA 171m²

203

Bedrooms 1
Bathrooms & 1
Guest WC

Covered Area 105m²
En-suite Staff Room Uncovered Veranda 
TOTAL AREA 105m²