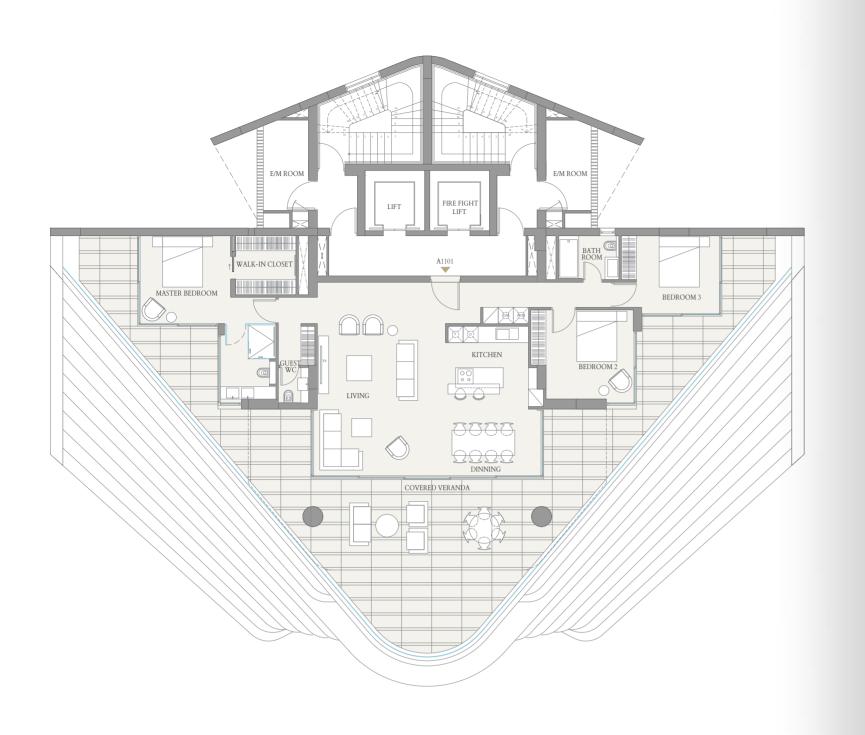

305m<sup>2</sup>

Bedrooms 3 or 4 Bathrooms & 3 or 4 Guest WC Covered Area 336m<sup>2</sup> En-suite Staff Room 15m<sup>2</sup> Uncovered Veranda 29m<sup>2</sup> TOTAL AREA

380m<sup>2</sup>