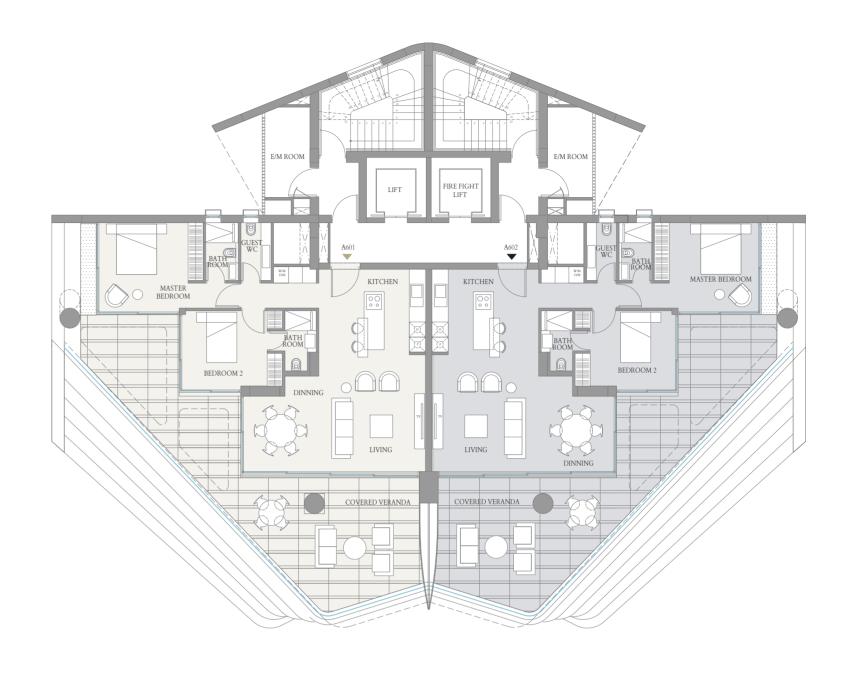

601

Bedrooms 2
Bathrooms & 3
Guest WC

Covered Area 207m²

En-suite Staff Room - Uncovered Veranda -

TOTAL AREA

207m<sup>2</sup>

602

Bedrooms 2
Bathrooms & 3
Guest WC

Covered Area 207m<sup>2</sup> En-suite Staff Room -

Uncovered Veranda

TOTAL AREA 207m<sup>2</sup>

Bedrooms 2
Bathrooms & 3
Guest WC

Covered Area 175m²
En-suite Staff Room Uncovered Veranda -

TOTAL AREA 175m<sup>2</sup>