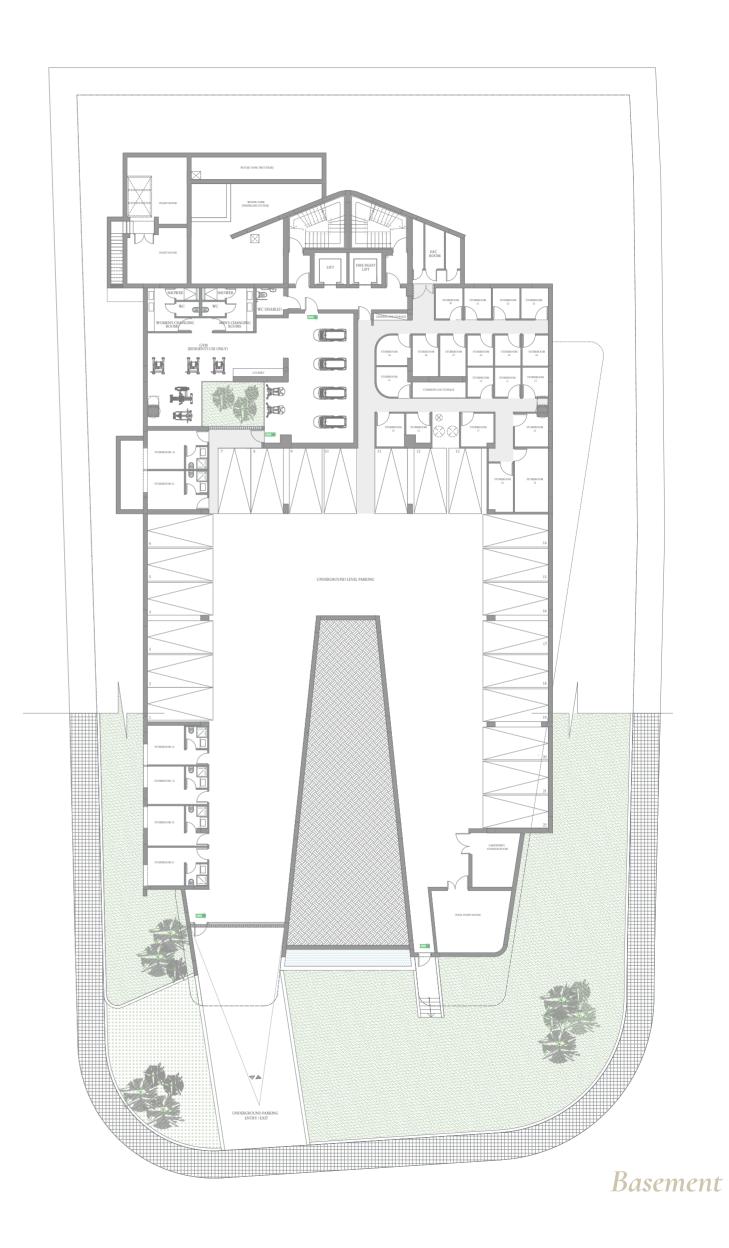

## Stylish Exclusivity

The gated Residences are surrounded by beautiful greenery, offering a sense of solitude and privacy. Residents can enjoy a range of amenities including the gorgeous infinity pool, state-of-the-art gym and secured basement for parking, en-suite staff rooms and private storage facilities.