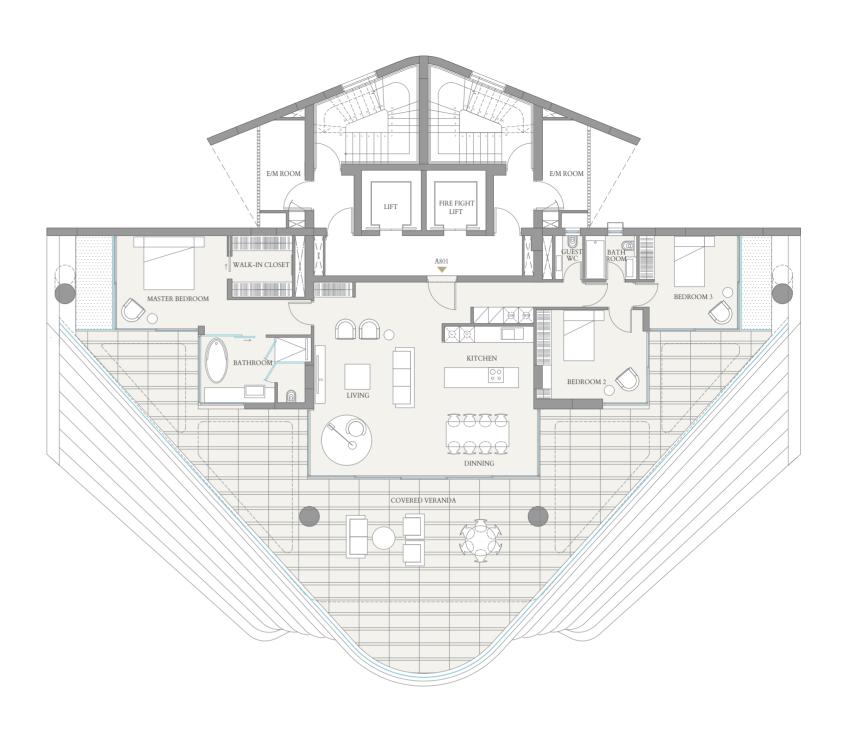

### Modern Ambience...!

Each apartment is an oasis of contemporary living. Striking interiors, high ceilings and sophisticated finishes evoke a unique sense of elegance, warmth and relaxation.

Bedrooms 3
Bathrooms & 3
Guest WC

Covered Area 211m<sup>2</sup>
En-suite Staff Room Uncovered Veranda -

TOTAL AREA 211m<sup>2</sup>

502

Bedrooms 2
Bathrooms & 3
Guest WC

Covered Area 172m²
En-suite Staff Room Uncovered Veranda -

TOTAL AREA 172m<sup>2</sup>