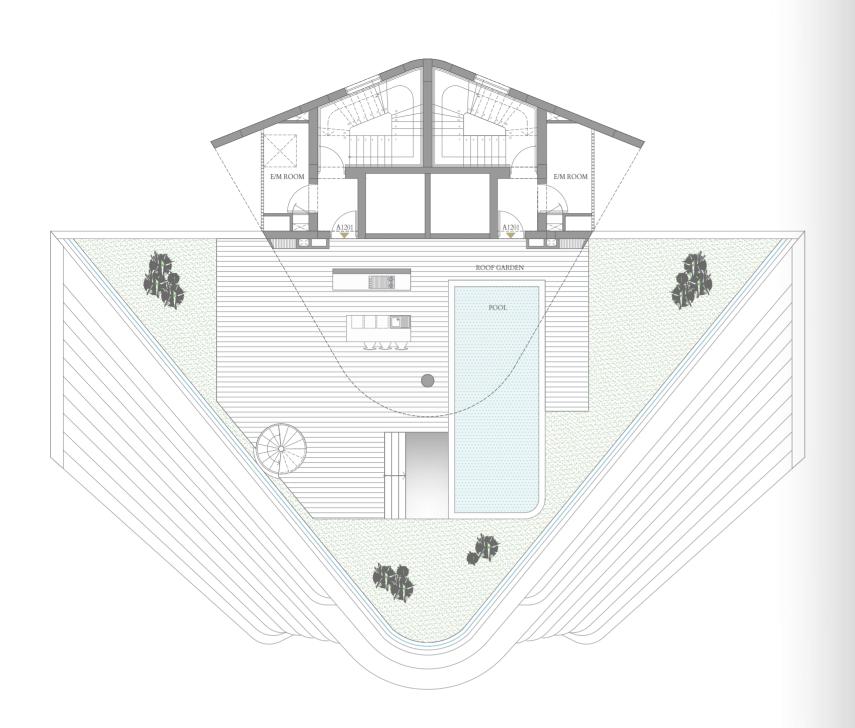

Floor - 12 Floor - 11

Bedrooms -

Bathrooms & Guest WC

Covered Area 64m<sup>2</sup> En-suite Staff Room -

Uncovered Veranda 211m<sup>2</sup>

TOTAL AREA 574m<sup>2</sup>