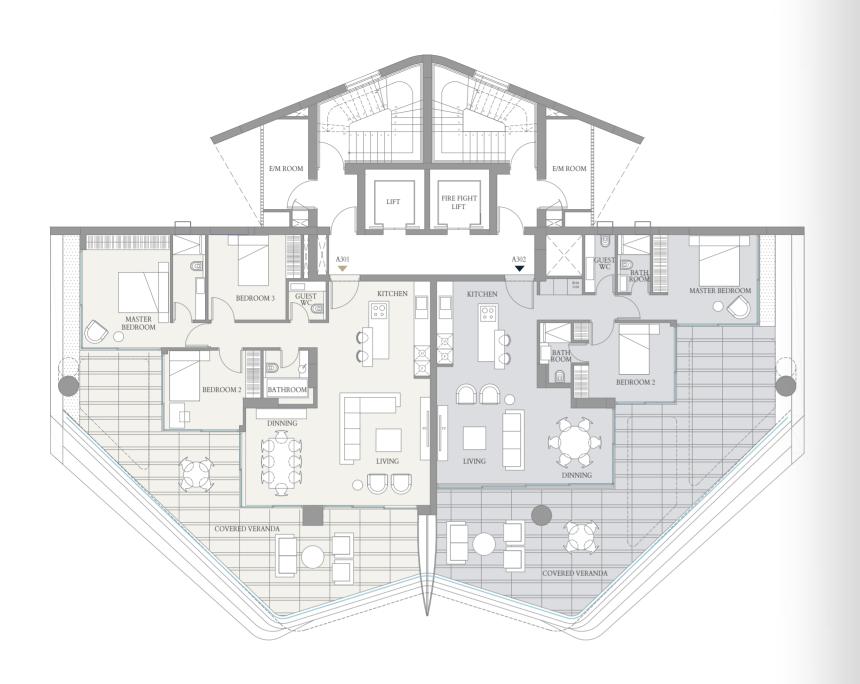

Bedrooms 3
Bathrooms & 3
Guest WC 3

Covered Area 233m²
En-suite Staff Room Uncovered Veranda 
TOTAL AREA 233m²

302

Bedrooms 2
Bathrooms & 3
Guest WC

Covered Area 216m²
En-suite Staff Room Uncovered Veranda 
TOTAL AREA 216m²

401

Bedrooms

Bathrooms & 3
Guest WC

Covered Area 213m²
En-suite Staff Room Uncovered Veranda 
TOTAL AREA 213m²

3

402

Bedrooms 2
Bathrooms & 3
Guest WC

Covered Area 172m²
En-suite Staff Room Uncovered Veranda 
TOTAL AREA 172m²