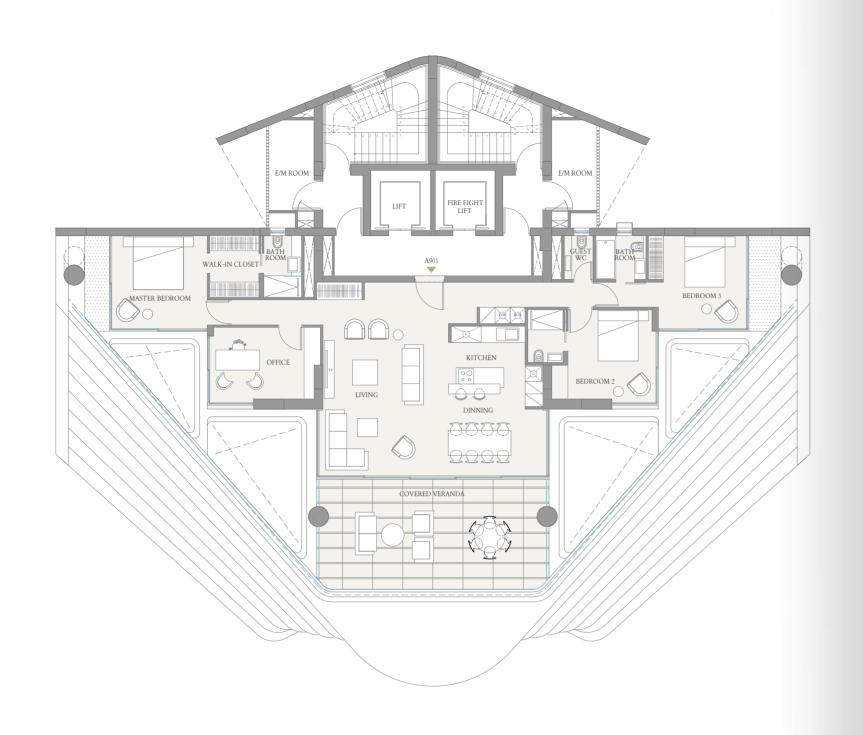

Bedrooms 3 or 4
Bathrooms & 3 or 4
Guest WC

Covered Area 293m²
En-suite Staff Room 15m²
Uncovered Veranda -

TOTAL AREA 308m<sup>2</sup>

### 1001

TOTAL AREA

| Bedrooms                | 3 or 4           |
|-------------------------|------------------|
| Bathrooms &<br>Guest WC | 3 or 4           |
| Covered Area            | 290m²            |
| En-suite Staff Room     | 15m <sup>2</sup> |
| Uncovered Veranda       | -                |
|                         |                  |