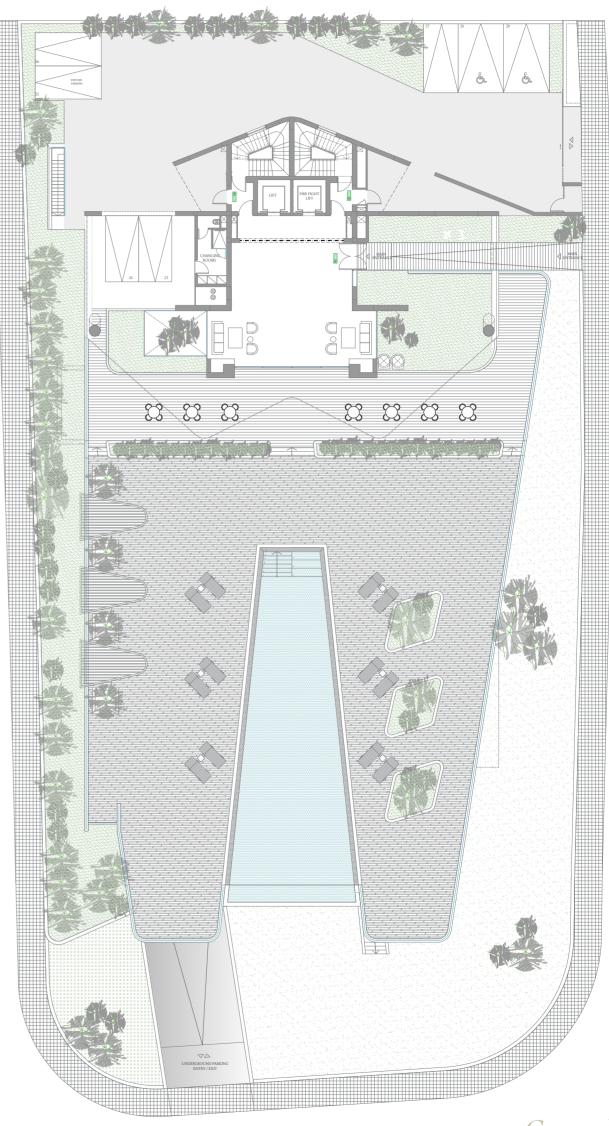

# Infinity Pool

Measuring half the length of an Olympic sized pool, the elevated, beautifully designed infinity pool offers unobstructed breath-taking views of the Mediterranean Sea and the surrounding green spaces, making for a luxury pool-side experience.

# Exceptional Luxury

180° has been designed with the ultimate understated luxury in mind. This includes a double height entrance that opens to a stunning vanishing pool with sun decks and planted terraces surrounded by modern landscaped gardens, all of which beautifully complement the aesthetic of the residences.