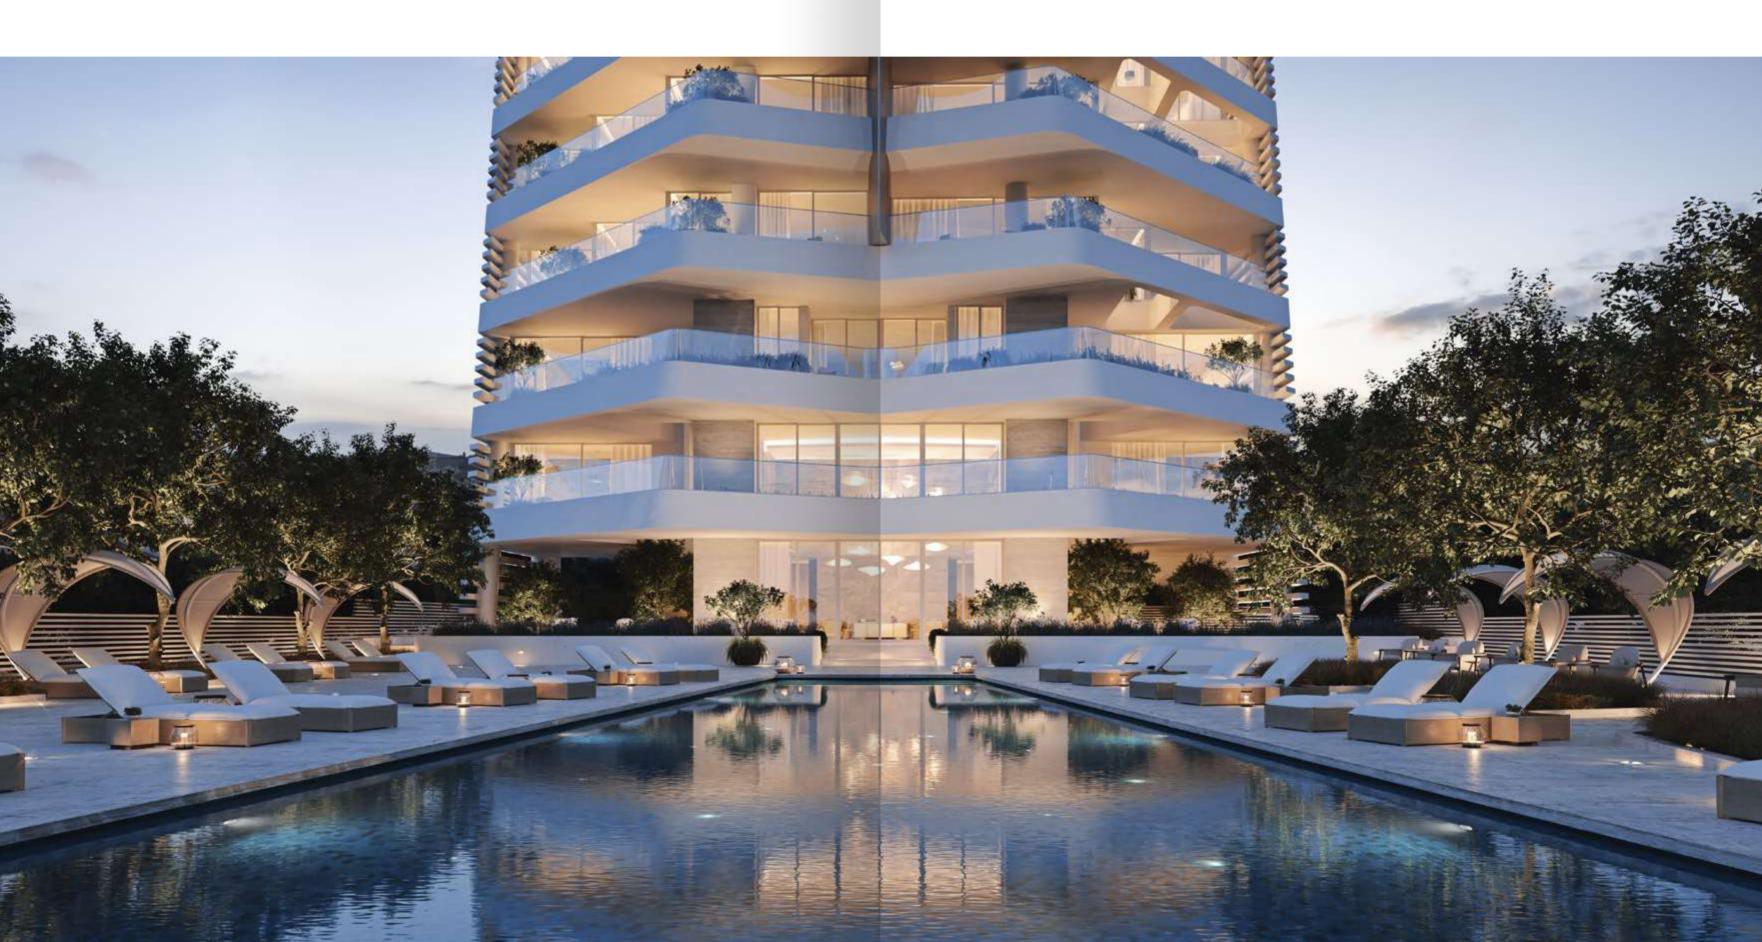

## Stylish Exclusivity

The gated Residences are surrounded by beautiful greenery, offering a sense of solitude and privacy. Residents can enjoy a range of amenities including the gorgeous infinity pool, state-of-the-art gym and secured basement for parking, en-suite staff rooms and private storage facilities.

# Exceptional Luxury

180° has been designed with the ultimate understated luxury in mind. This includes a double height entrance that opens to a stunning vanishing pool with sun decks and planted terraces surrounded by modern landscaped gardens, all of which beautifully complement the aesthetic of the residences.

# Infinity Pool

Measuring half the length of an Olympic sized pool, the elevated, beautifully designed infinity pool offers unobstructed breath-taking views of the Mediterranean Sea and the surrounding green spaces, making for a luxury pool-side experience.