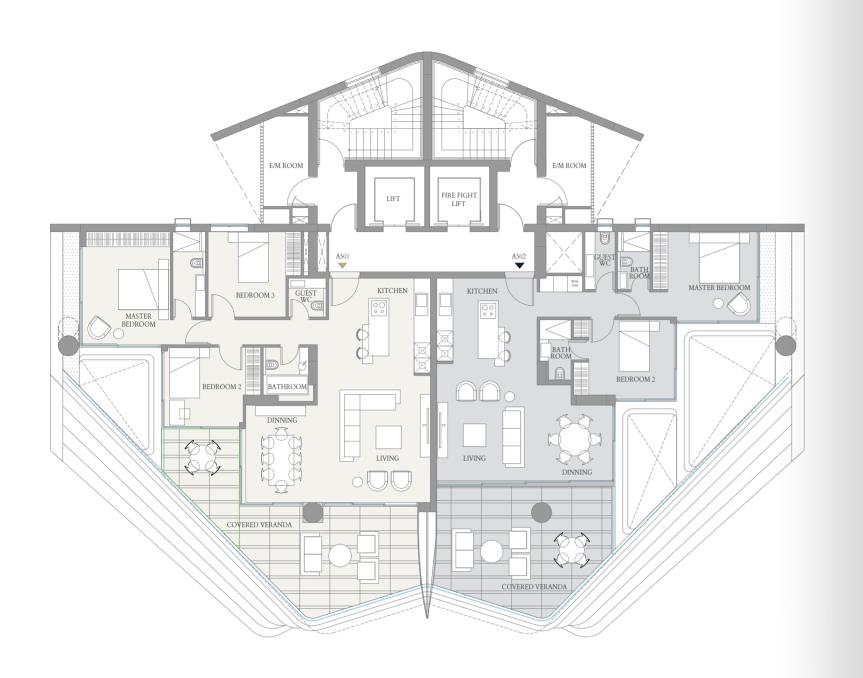

Covered Area 211m<sup>2</sup>
En-suite Staff Room Uncovered Veranda -

TOTAL AREA 211m<sup>2</sup>

502

Bedrooms 2
Bathrooms & 3
Guest WC

Covered Area 172m²
En-suite Staff Room Uncovered Veranda -

TOTAL AREA 172m<sup>2</sup>