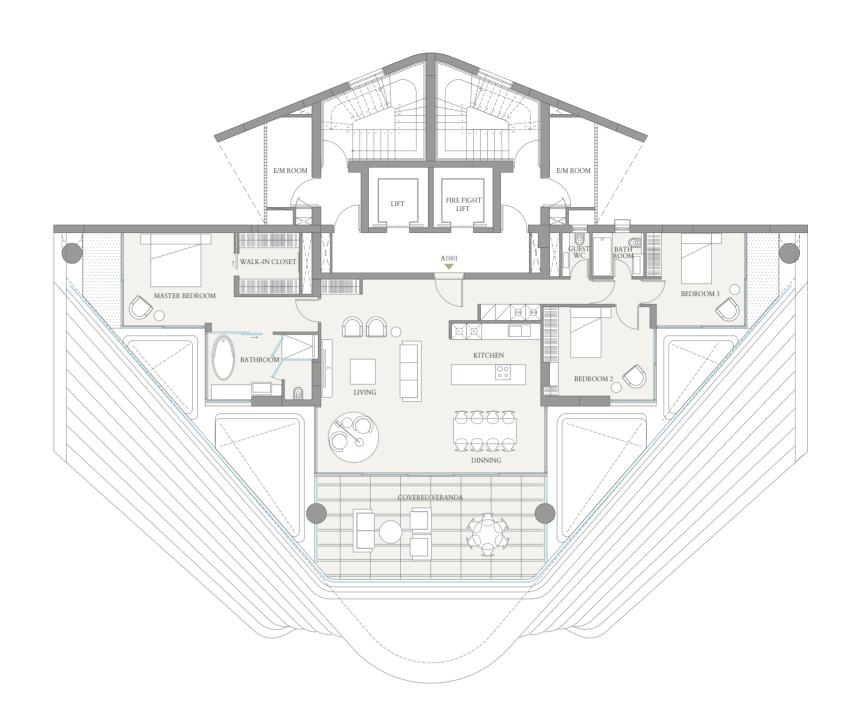

### 1001

TOTAL AREA

| Bedrooms                | 3 or 4           |
|-------------------------|------------------|
| Bathrooms &<br>Guest WC | 3 or 4           |
| Covered Area            | 290m²            |
| En-suite Staff Room     | 15m <sup>2</sup> |
| Uncovered Veranda       | -                |
|                         |                  |