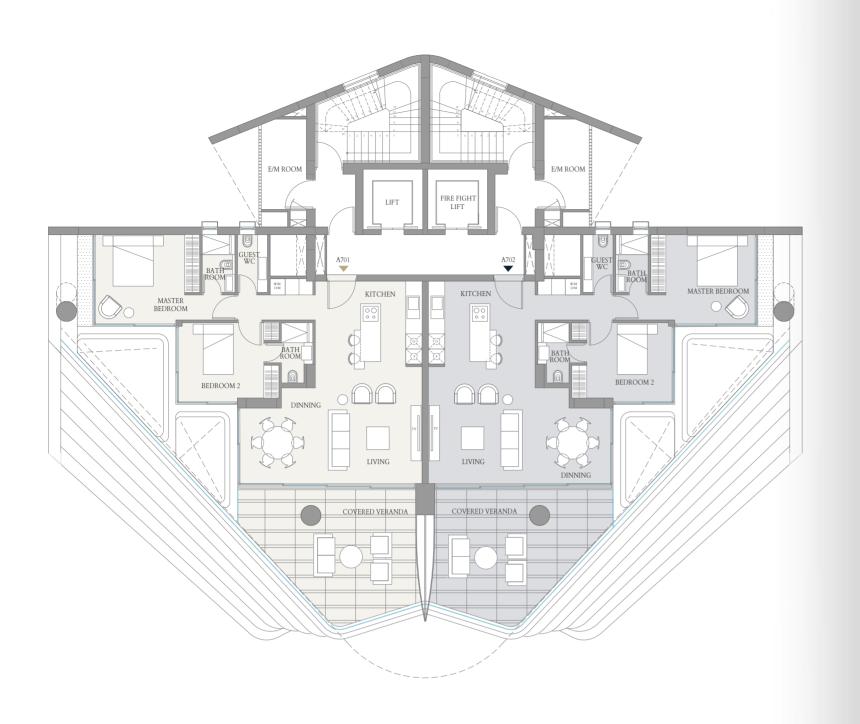

#### 102

Bedrooms 1

Bathrooms & 1

Guest WC

Covered Area 108m²

En-suite Staff Room Uncovered Veranda 
TOTAL AREA 108m²

201

Bedrooms 1
Bathrooms & 1
Guest WC

Covered Area 105m²
En-suite Staff Room Uncovered Veranda 
TOTAL AREA 105m²

202

Bedrooms 2
Bathrooms & 3
Guest WC

Covered Area 171m²
En-suite Staff Room Uncovered Veranda 
TOTAL AREA 171m²

203

Bedrooms 1
Bathrooms & 1
Guest WC

Covered Area 105m²
En-suite Staff Room Uncovered Veranda 
TOTAL AREA 105m²