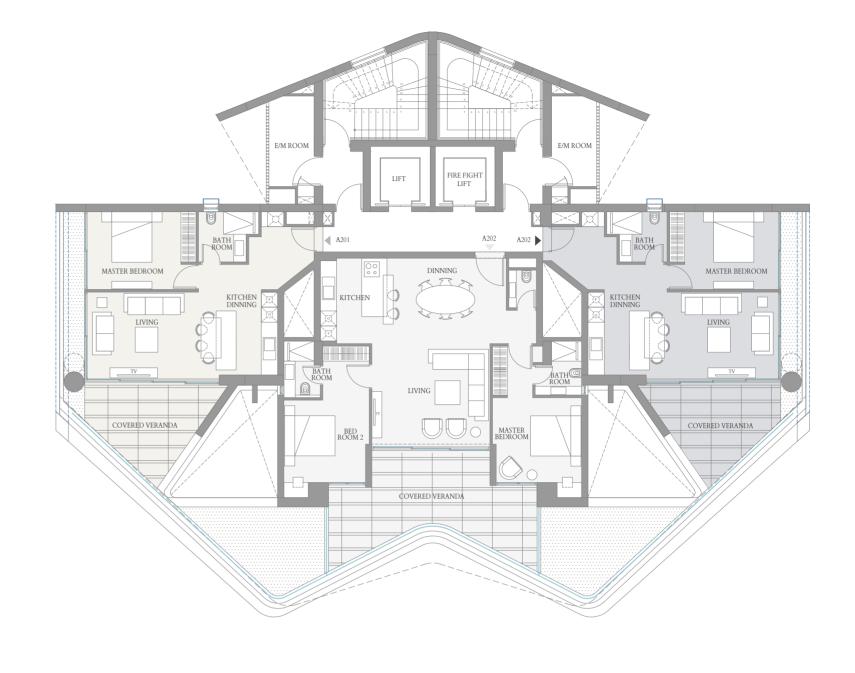

Covered Area 105m²
En-suite Staff Room Uncovered Veranda 
TOTAL AREA 105m²

202

Bedrooms 2
Bathrooms & 3
Guest WC

Covered Area 171m²
En-suite Staff Room Uncovered Veranda 
TOTAL AREA 171m²

203

Bedrooms 1
Bathrooms & 1
Guest WC

Bedrooms 3
Bathrooms & 3
Guest WC 3

Covered Area 233m²
En-suite Staff Room Uncovered Veranda 
TOTAL AREA 233m²

302

Bedrooms 2
Bathrooms & 3
Guest WC

Covered Area 216m²
En-suite Staff Room Uncovered Veranda 
TOTAL AREA 216m²