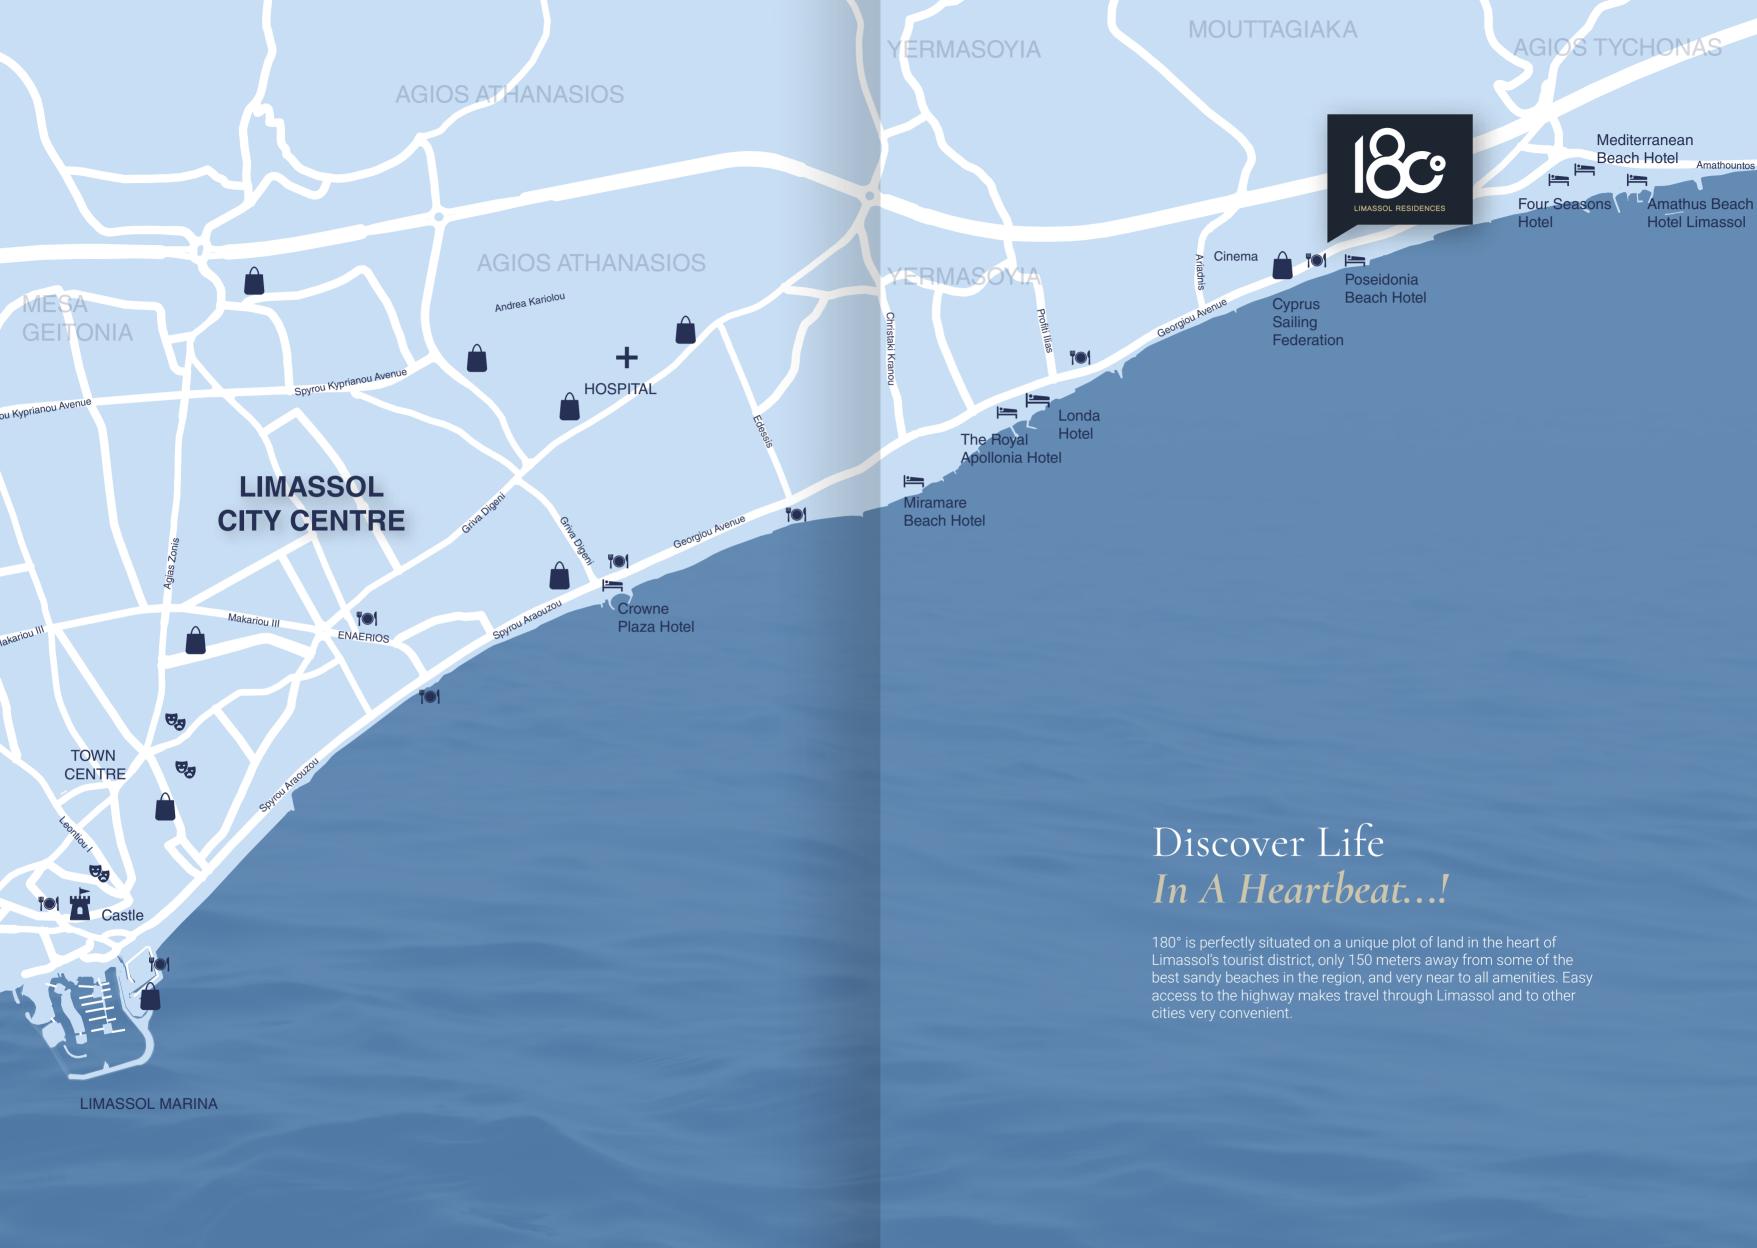

## One Unique Location

180° is located in the beautiful coastal city of Limassol, a cosmopolitan hub that is an equal mix of modern urban design, edgy beaches and thousands of years of eclectic history.