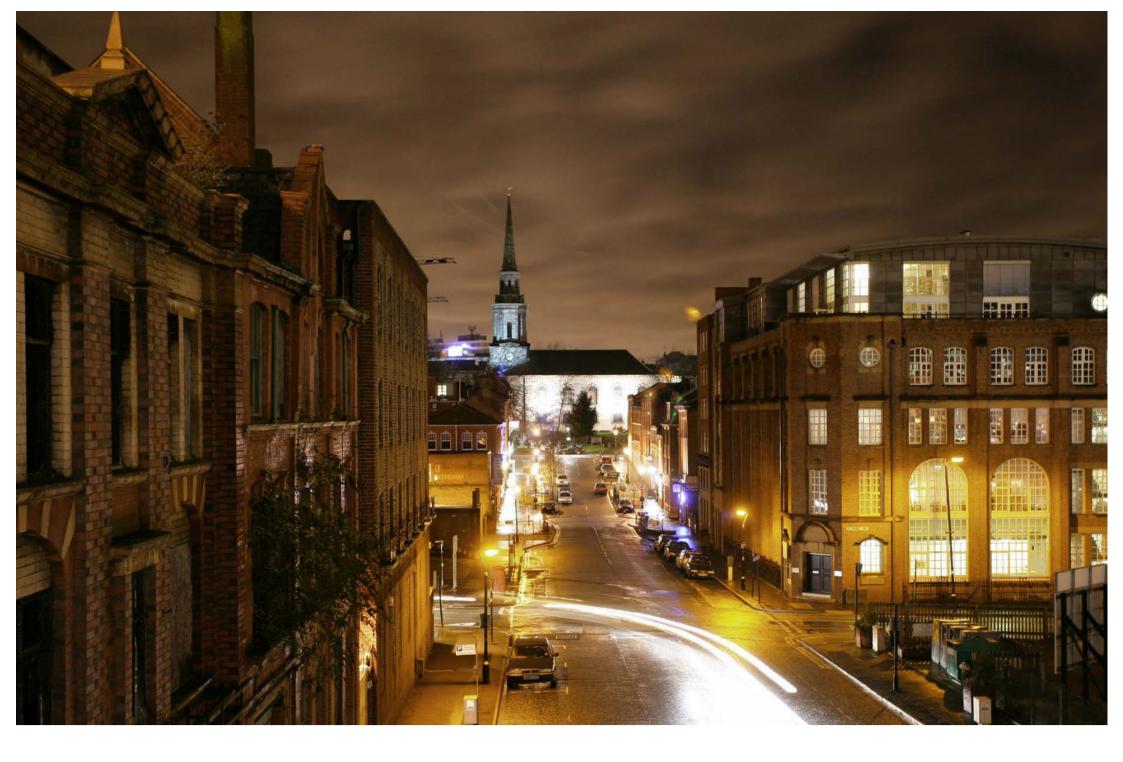

#### ARTS & CULTURE

NEW DIGBETH FILM STUDIO OPENED BY STEVEN KNIGHT, CREATOR OF PEAKY BLINDERS