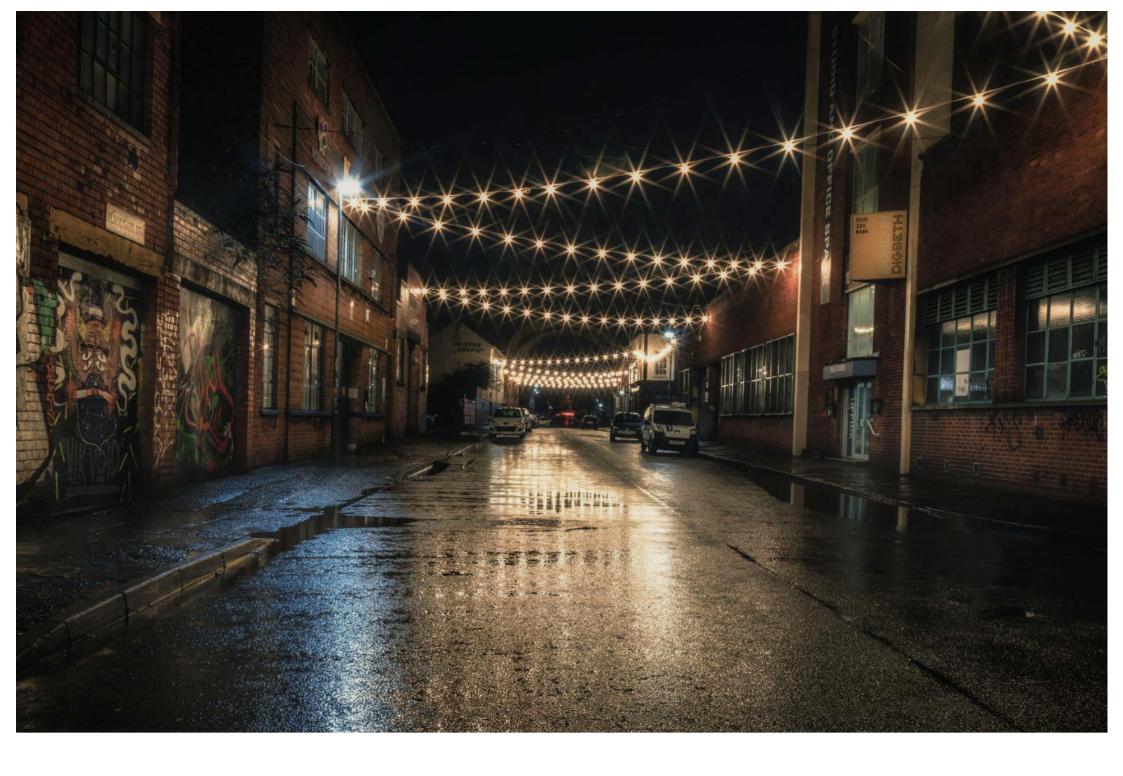

#### ARTS & CULTURE

NEW DIGBETH FILM STUDIO OPENED BY STEVEN KNIGHT, CREATOR OF PEAKY BLINDERS