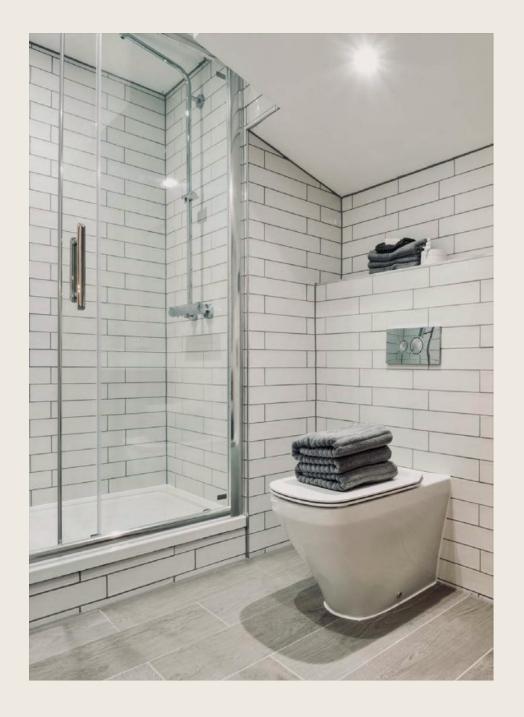

#### APARTMENT SPECIFICATION

| Services                | Mains electrical services, cold water services sourced from central storage tank and boosted to each flat/apartment.                                                                                                                                                          |
|-------------------------|-------------------------------------------------------------------------------------------------------------------------------------------------------------------------------------------------------------------------------------------------------------------------------|
| Heating and hot water   | Heating system via wall mounted electric panel heaters with smart wifi controls; hot water generated via electric hot water cylinder.                                                                                                                                         |
| Electrical              | Brushed stainless steel effect sockets and switches throughout apartments, details on exact layout are available on request.                                                                                                                                                  |
| Kitchen                 | Contemporary kitchens with a range of fitted floor and wall units<br>complete with mode'n post formed laminate work tops. Includes elec-<br>tric cooker hob and extractor, built in fridge/freezer, integrated dish-<br>washer and integrated washer/dryer in all apartments. |
| Sanitaryware            | Duravit sanitaryware and Hansgrohe brassware, boosted hot water.<br>One beds have a shower. Two beds have an ensuite shower room with<br>shower over bath in second bathroom.                                                                                                 |
| Doors                   | Contemporary doors throughout including brushed stainless steel<br>ironmongery, fire rated doors where applicable.                                                                                                                                                            |
| Skirting and architrave | Pencil round skirting and architrave finished in white egg shell paint.                                                                                                                                                                                                       |
| Decoration              | White emulsion paint to all plastered walls and ceilings.                                                                                                                                                                                                                     |
| Ceramic tiling          | Porcelanosa tiles to bathroom floors and part tiled walls in wet areas.                                                                                                                                                                                                       |
| Flooring                | Carpets in bedrooms and LVT throughout other than in wet areas.                                                                                                                                                                                                               |
| Door entry              | Audio/visual door entry systems in apartments.                                                                                                                                                                                                                                |
| TV distribution         | Digital aerial and signal distribution to TV point in each apartment.                                                                                                                                                                                                         |
| Telephone and data      | Virgin and BT Fibre data cable to a single outlet in living room.                                                                                                                                                                                                             |
|                         |                                                                                                                                                                                                                                                                               |