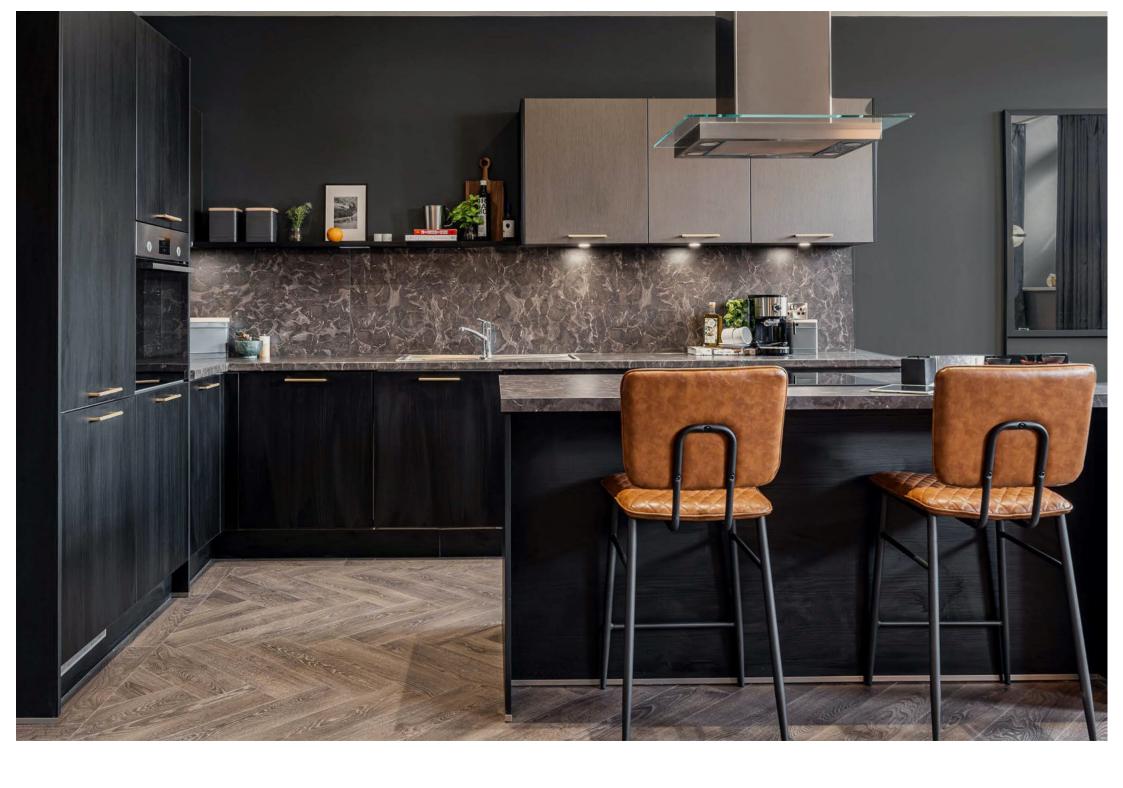

#### APARTMENT SPECIFICATION

| Services                | Mains electrical services, cold water services sourced from central storage tank and boosted to each flat/apartment.                                                                                                                                                          |
|-------------------------|-------------------------------------------------------------------------------------------------------------------------------------------------------------------------------------------------------------------------------------------------------------------------------|
| Heating and hot water   | Heating system via wall mounted electric panel heaters with smart wifi controls; hot water generated via electric hot water cylinder.                                                                                                                                         |
| Electrical              | Brushed stainless steel effect sockets and switches throughout apartments, details on exact layout are available on request.                                                                                                                                                  |
| Kitchen                 | Contemporary kitchens with a range of fitted floor and wall units<br>complete with mode'n post formed laminate work tops. Includes elec-<br>tric cooker hob and extractor, built in fridge/freezer, integrated dish-<br>washer and integrated washer/dryer in all apartments. |
| Sanitaryware            | Duravit sanitaryware and Hansgrohe brassware, boosted hot water.<br>One beds have a shower. Two beds have an ensuite shower room with<br>shower over bath in second bathroom.                                                                                                 |
| Doors                   | Contemporary doors throughout including brushed stainless steel<br>ironmongery, fire rated doors where applicable.                                                                                                                                                            |
| Skirting and architrave | Pencil round skirting and architrave finished in white egg shell paint.                                                                                                                                                                                                       |
| Decoration              | White emulsion paint to all plastered walls and ceilings.                                                                                                                                                                                                                     |
| Ceramic tiling          | Porcelanosa tiles to bathroom floors and part tiled walls in wet areas.                                                                                                                                                                                                       |
| Flooring                | Carpets in bedrooms and LVT throughout other than in wet areas.                                                                                                                                                                                                               |
| Door entry              | Audio/visual door entry systems in apartments.                                                                                                                                                                                                                                |
| TV distribution         | Digital aerial and signal distribution to TV point in each apartment.                                                                                                                                                                                                         |
| Telephone and data      | Virgin and BT Fibre data cable to a single outlet in living room.                                                                                                                                                                                                             |
|                         |                                                                                                                                                                                                                                                                               |