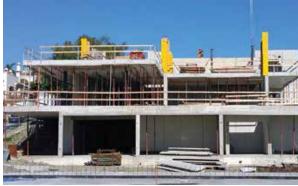

#### STRUCTURAL WORK

A concrete insulated structure is mounted on the foundations and reinforced concrete plate as calculated with the data of the ground study and engineer's office, filled with insulated walls of type THERMOWALL\* (= very high grade in compliance with the latest European insulation values and with a minimum wall thickness of 37 cm).