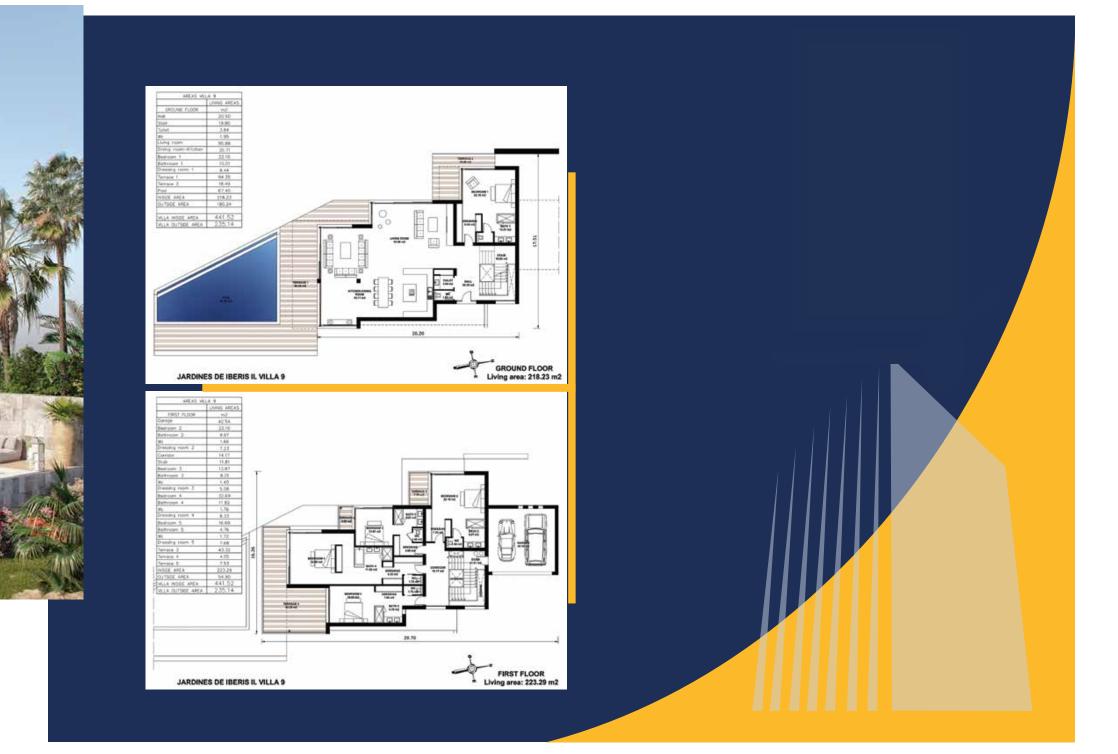

# New Project of 5 Villas for sale in Cabopino







Luxury Living in Marbella







1,415m<sup>2</sup>















1,151m<sup>2</sup>











1,151m<sup>2</sup>



















1,152m<sup>2</sup>















1,150m<sup>2</sup>







847m<sup>2</sup>





## TECHNICAL DESCRIPTION

#### STRUCTURAL WORK

A concrete insulated structure is mounted on the foundations and reinforced concrete plate as calculated with the data of the ground study and engineer's office, filled with insulated walls of type THERMOWALL\* (= very high grade in compliance with the latest European insulation values and with a minimum wall thickness of 37 cm).

#### INSULATION

The entire villa is equipped with both acoustic and thermal insulation according to the latest European directives and EPN standards. For example: Poof insulation 14cm. RECITEL POLYURETHANE.

#### **OUTSIDE FILLING**

The outside filling is of type "MONOCAPA" and is mass-colo