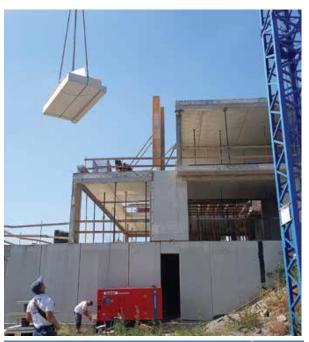

#### STRUCTURAL WORK

A concrete insulated structure is mounted on the foundations and reinforced concrete plate as calculated with the data of the ground study and engineer's office, filled with insulated walls of type THERMOWALL\* (= very high grade in compliance with the latest European insulation values and with a minimum wall thickness of 37 cm).

#### **ROOF**

The flat roofs are provided with a polyurethane insulating layer of 14cm thick. The roofing/asphalt is executed in multiple layers. On top the necessary ballast in white stones is put as protection for the asphalt.