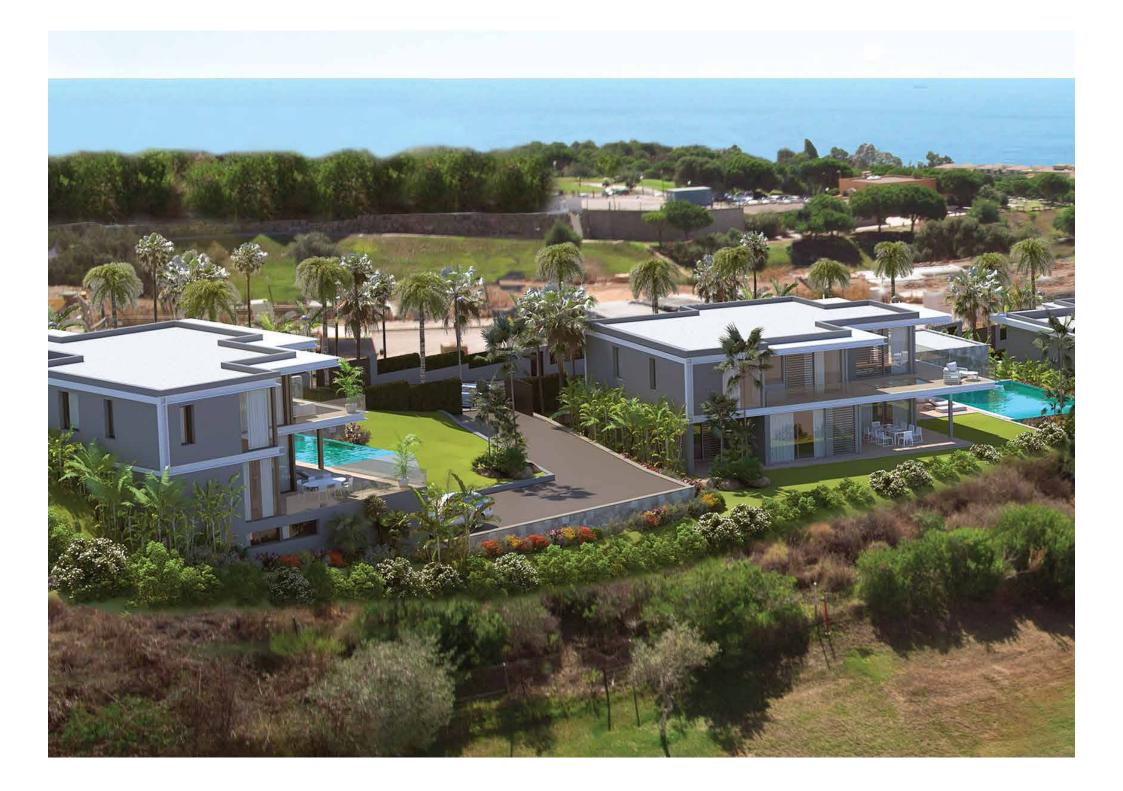

# New Project of 5 Villas for sale in Cabopino

Luxury Living in Marbella

1,415m<sup>2</sup>

1,151m<sup>2</sup>

1,151m<sup>2</sup>

1,152m<sup>2</sup>

1,150m<sup>2</sup>

847m<sup>2</sup>