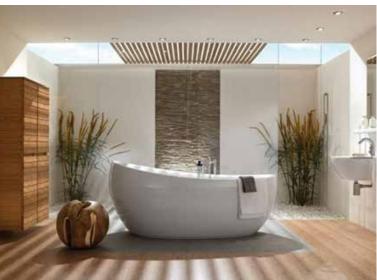

### **BATHROOMS 1-2-3 (4)**

#### **TOILET**

Hanging toilet: PHILIPPE STARCK 3-white
 Toilet seat: STARCK / DURAVIT 3-white
 Suspension: GEBERIT Sanbloc

#### SINK

- INBANI type Solid surface white
- Mirror VILLEROY & BOCH
- Faucet GROHE Metris

#### **SHOWER**

- Fix shower: GROHE - Raindance Air 26cm

- Hand shower: STARCK HG2

#### **BATH**

- VILLEROY & BOCH Oberon 170/75 white
- GROHE Metris