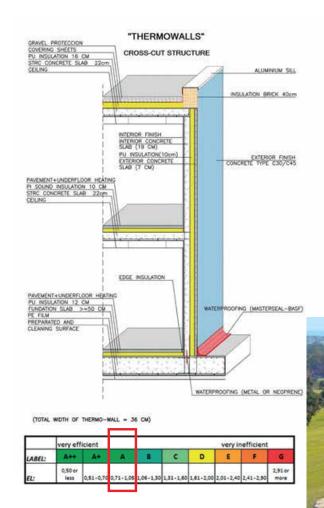

#### STRUCTURAL WORK

A concrete insulated structure is mounted on the foundations and reinforced concrete plate as calculated with the data of the ground study and engineer's office, filled with insulated walls of type THERMOWALL\* (= very high grade in compliance with the latest European insulation values and with a minimum wall thickness of 37 cm).

#### INSULATION

The entire villa is equipped with both acoustic and thermal insulation according to the latest European directives and EPN standards. For example: Poof insulation 14cm. RECITEL POLYURETHANE.

#### **ROOF**

The flat roofs are provided with a polyurethane insulating layer of 14cm thick. The roofing/asphalt is executed in multiple layers. On top the necessary ballast in white stones is put as protection for the asphalt.

#### **INSULATION**

- PU-plates 8cm to 16cm - BASF & RECTICEL