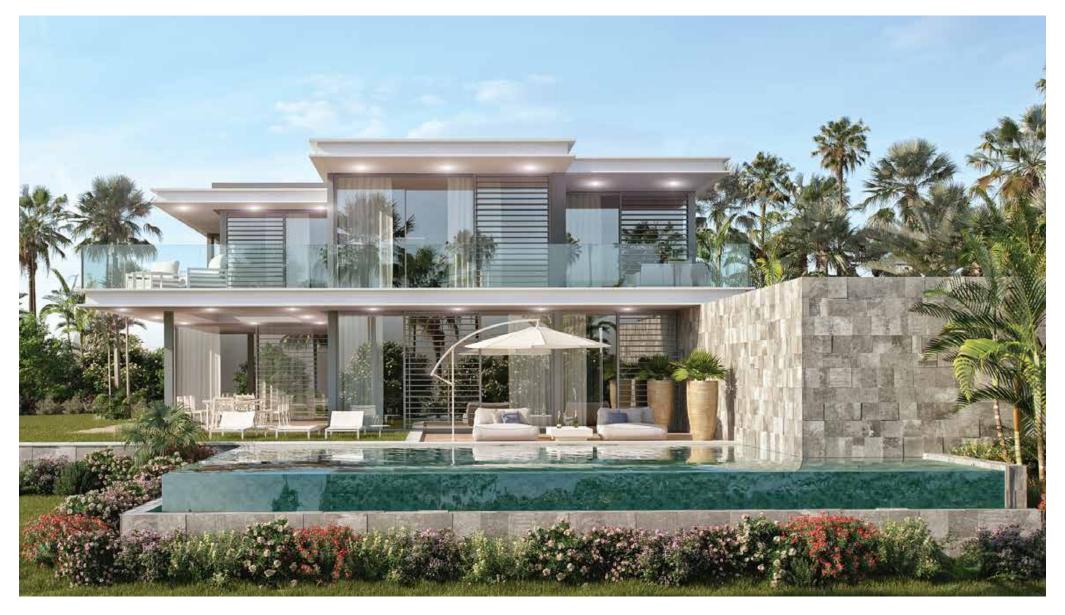

# New Project of 5 Villas for sale in Cabopino

Luxury Living in Marbella

1,415m<sup>2</sup>

1,151m<sup>2</sup>

1,151m<sup>2</sup>

1,152m<sup>2</sup>

1,150m<sup>2</sup>

847m<sup>2</sup>

#### **POOL**

The pool as foreseen on the drawings, with a fully automatic technical installation is provided as well as the underwater lighting and with a basic solar panel heating.

#### **GENERAL**

An architecturally landscaped private garden. All maintenance services during the warranty period will be provided with the necessary guarantees.