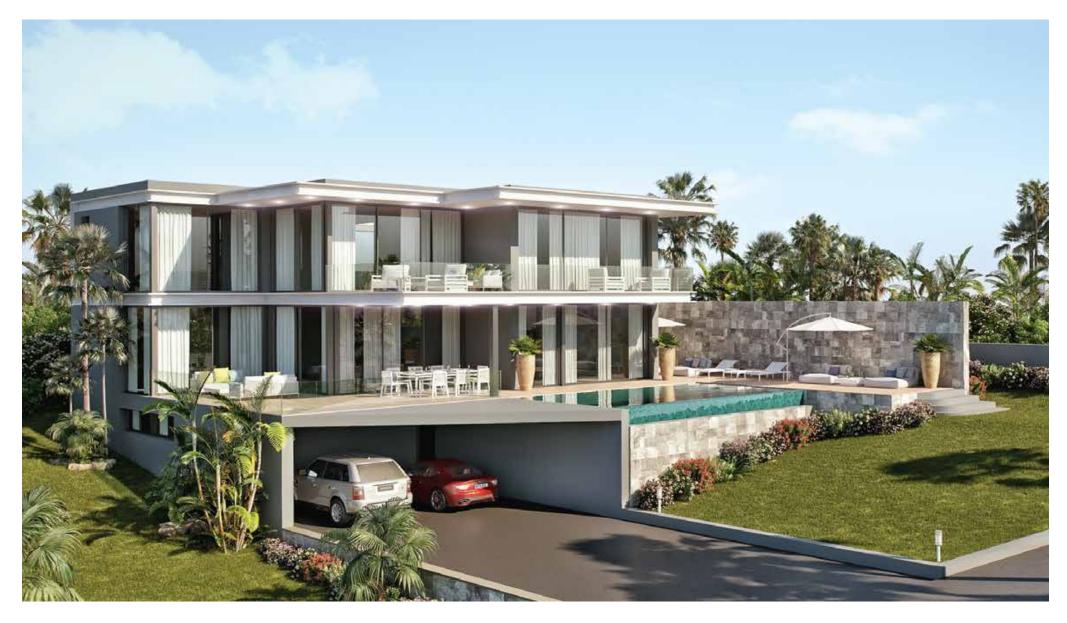

# New Project of 5 Villas for sale in Cabopino

Luxury Living in Marbella

1,415m<sup>2</sup>

1,151m<sup>2</sup>

1,151m<sup>2</sup>

1,152m<sup>2</sup>

1,150m<sup>2</sup>

847m<sup>2</sup>

#### **POOL**

The pool as foreseen on the drawings, with a fully automatic technical installation is provided as well as the underwater lighting and with a basic solar panel heating.

#### **GENERAL**

An architecturally landscaped private garden. All maintenance services during the warranty period will be provided with the necessary guarantees.