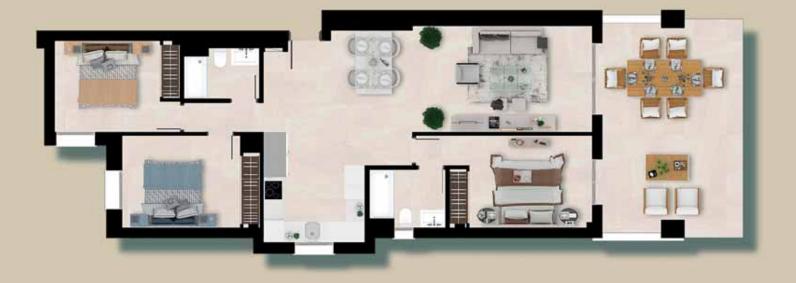

## **DESIGN AND COMFORT**

**APARTMENT – 2 BED PROPERTIES** 

| APARTMENT – 2 BED PROPERTIES |      |                      |    |          |  |  |
|------------------------------|------|----------------------|----|----------|--|--|
| Built Area                   | From | 83,30 m²             | to | 90,10 m² |  |  |
| Terrace                      | From | 26,60 m <sup>2</sup> | to | 30,90 m² |  |  |

### **APARTMENT – 3 BED PROPERTIES**

| APARTMENT – 3 BED PROPERTIES |      |          |    |           |  |  |
|------------------------------|------|----------|----|-----------|--|--|
| Built Area                   | From | 98,00 m² | to | 105,50 m² |  |  |
| Terrace                      | From | 28,90 m² | to | 57,10 m²  |  |  |

### **PENTHOUSE – 2 BED PROPERTIES WITH SOLARIUM**

| PENTHOUSE – 2 BED PROPERTIES WITH SOLARIUM |      |                      |    |                      |  |
|--------------------------------------------|------|----------------------|----|----------------------|--|
| Built Area                                 | From | 83,30 m²             | to | 90,10 m²             |  |
| Terrace                                    | From | 26,80 m²             | to | 30,90 m²             |  |
| Solarium                                   | From | 60,90 m <sup>2</sup> | to | 76,20 m <sup>2</sup> |  |

#### PENTHOUSE – 3 BED PROPERTIES WITH SOLARIUM

| Built Area | From | 98,00 m² | to | 105,50 m²            |
|------------|------|----------|----|----------------------|
| Terrace    | From | 29,30 m² | to | 57,20 m <sup>2</sup> |
| Solarium   | From | 73,80 m² | to | 98,00 m <sup>2</sup> |