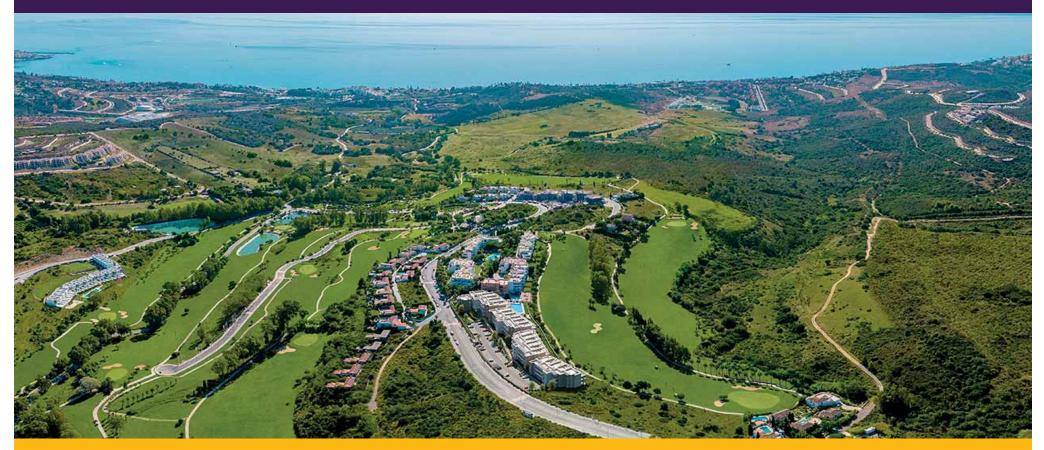

### ESTEPONA / MALAGA

YOUR NEW FRONT LINE GOLF APARTMENT

in Estepona Golf, at the

heart of the Costa del Sol, a privileged location close to wonderful beaches such as Bahía Dorada, or marinas including Estepona, Duquesa, Sotogrande or Puerto Banús, equidistant from the international airports of Gibraltar and Malaga, and with a great variety of restaurants and leisure activities on offer in the area.

is an 18-hole course in a privileged location on the Costa del Sol.

Located in unique surroundings, just 3 km from the beach and with stunning panoramic views of the coastline.

is well connected with good road access and is just 20 minutes from Marbella and 60 minutes from Malaga Airport along the A7 motorway, it is also only a 40-minute drive from Gibraltar International Airport.

## THE IDEAL HOME FOR SPENDING TIME WITH FAMILY AND FRIENDS

Both the development and the golf course are perfectly integrated into the natural surroundings and enjoy the spectacular scenery. This new residential development of 69 apartments with 2 or 3 bedrooms has panoramic views of the golf course and some homes also have sea views. The apartments are south/southwest facing with wonderfully bright and airy rooms.