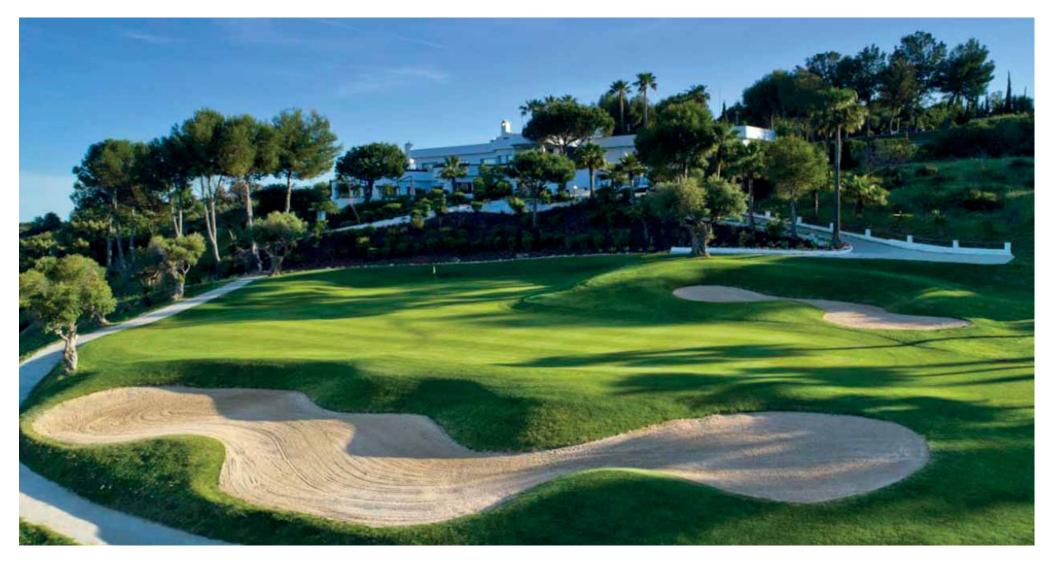

overlooks the golf course and is 100 metres from the Club House. The elevated position of the development provides stunning views of the sea and the golf course.

is situated on the new golden mile, a privileged location with a wide variety of services and facilities.

is an 18-hole course in a privileged location on the Costa del Sol.

Located in unique surroundings, just 3 km from the beach and with stunning panoramic views of the coastline.

is well connected with good road access and is just 20 minutes from Marbella and 60 minutes from Malaga Airport along the A7 motorway, it is also only a 40-minute drive from Gibraltar International Airport.