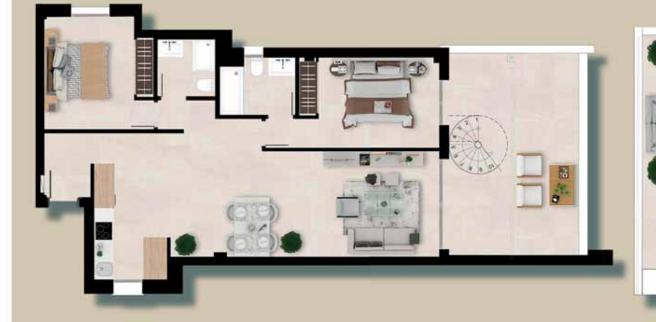

## LARGE TERRACES TO ENJOY

The 2 & 3 bedroom, 2-bathroom apartments boast a spacious living room with integrated kitchen opening onto the terrace which ensures maximum natural light and the sensation of space.

The ground floor homes have large terraces and private gardens. Upper floor apartments enjoy fabulous unobstructed views from the terrace.

## **DESIGN AND COMFORT**

**APARTMENT – 2 BED PROPERTIES** 

| APARTMENT – 2 BED PROPERTIES |      |                      |    |          |  |  |
|------------------------------|------|----------------------|----|----------|--|--|
| Built Area                   | From | 83,30 m²             | to | 90,10 m² |  |  |
| Terrace                      | From | 26,60 m <sup>2</sup> | to | 30,90 m² |  |  |

### **APARTMENT – 3 BED PROPERTIES**

| APARTMENT – 3 BED PROPERTIES |      |          |    |           |  |  |
|------------------------------|------|----------|----|-----------|--|--|
| Built Area                   | From | 98,00 m² | to | 105,50 m² |  |  |
| Terrace                      | From | 28,90 m² | to | 57,10 m²  |  |  |