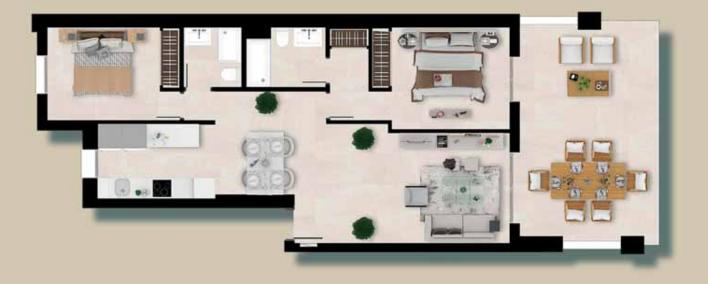

## **DESIGN AND COMFORT**

**APARTMENT – 2 BED PROPERTIES** 

| APARTMENT – 2 BED PROPERTIES |      |                      |    |          |  |  |
|------------------------------|------|----------------------|----|----------|--|--|
| Built Area                   | From | 83,30 m²             | to | 90,10 m² |  |  |
| Terrace                      | From | 26,60 m <sup>2</sup> | to | 30,90 m² |  |  |

### **APARTMENT – 3 BED PROPERTIES**

| APARTMENT – 3 BED PROPERTIES |      |          |    |           |  |  |
|------------------------------|------|----------|----|-----------|--|--|
| Built Area                   | From | 98,00 m² | to | 105,50 m² |  |  |
| Terrace                      | From | 28,90 m² | to | 57,10 m²  |  |  |

### **PENTHOUSE – 2 BED PROPERTIES WITH SOLARIUM**

| PENTHOUSE – 2 BED PROPERTIES WITH SOLARIUM |      |                      |    |                      |  |
|--------------------------------------------|------|----------------------|----|----------------------|--|
| Built Area                                 | From | 83,30 m²             | to | 90,10 m²             |  |
| Terrace                                    | From | 26,80 m²             | to | 30,90 m²             |  |
| Solarium                                   | From | 60,90 m <sup>2</sup> | to | 76,20 m <sup>2</sup> |  |

#### PENTHOUSE – 3 BED PROPERTIES WITH SOLARIUM

| Built Area | From | 98,00 m² | to | 105,50 m²            |
|------------|------|----------|----|----------------------|
| Terrace    | From | 29,30 m² | to | 57,20 m <sup>2</sup> |
| Solarium   | From | 73,80 m² | to | 98,00 m <sup>2</sup> |