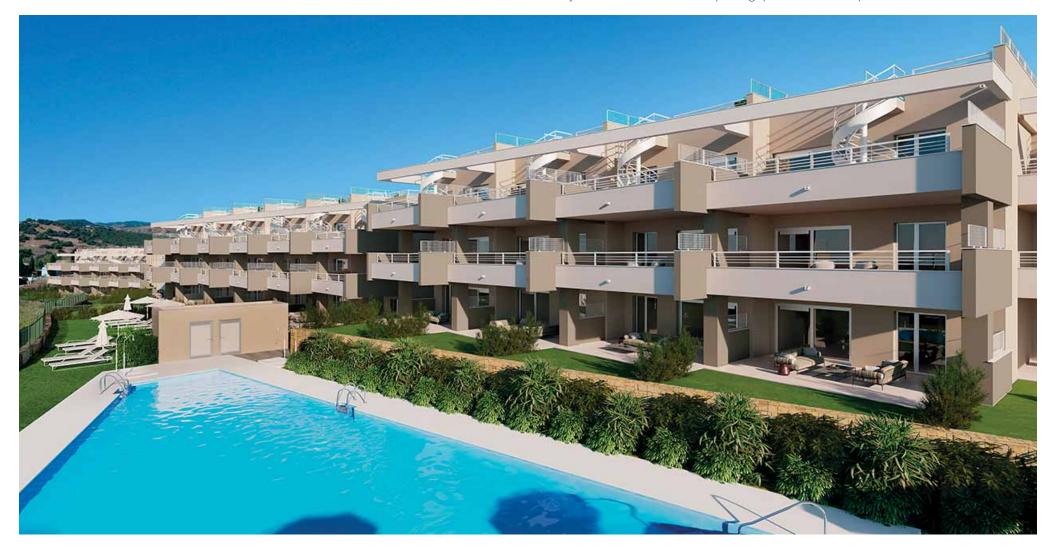

## THE IDEAL HOME FOR SPENDING TIME WITH FAMILY AND FRIENDS

Both the development and the golf course are perfectly integrated into the natural surroundings and enjoy the spectacular scenery. This new residential development of 69 apartments with 2 or 3 bedrooms has panoramic views of the golf course and some homes also have sea views. The apartments are south/southwest facing with wonderfully bright and airy rooms.

Communal areas have a swimming pool with shower and lighting, as well as beautiful, landscaped garden areas with irrigation system installed. Every home includes an exterior parking space in the development.

## LARGE TERRACES TO ENJOY

The 2 & 3 bedroom, 2-bathroom apartments boast a spacious living room with integrated kitchen opening onto the terrace which ensures maximum natural light and the sensation of space.

The ground floor homes have large terraces and private gardens. Upper floor apartments enjoy fabulous unobstructed views from the terrace.