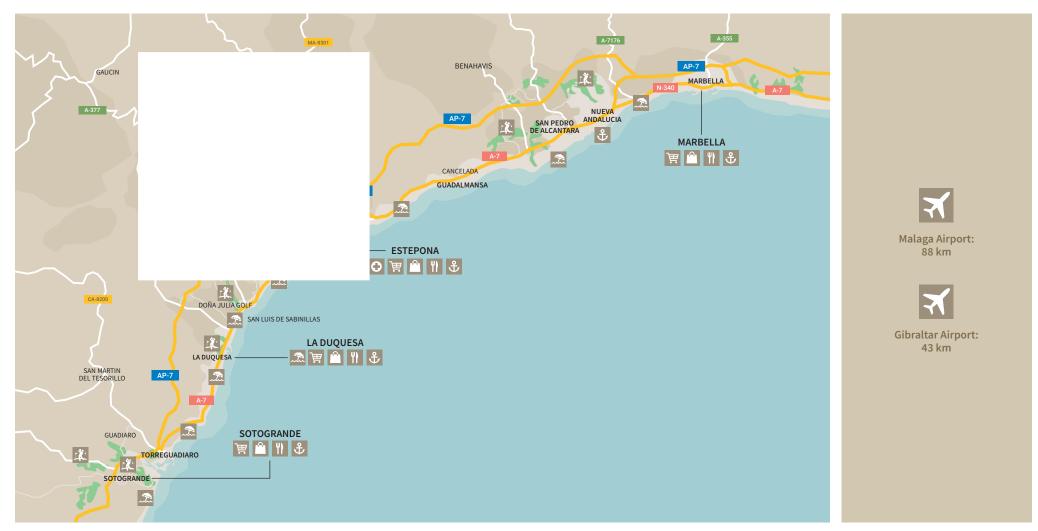

### ESTEPONA / MALAGA

YOUR NEW FRONT LINE GOLF APARTMENT

in Estepona Golf, at the

heart of the Costa del Sol, a privileged location close to wonderful beaches such as Bahía Dorada, or marinas including Estepona, Duquesa, Sotogrande or Puerto Banús, equidistant from the international airports of Gibraltar and Malaga, and with a great variety of restaurants and leisure activities on offer in the area.

is an 18-hole course in a privileged location on the Costa del Sol.

Located in unique surroundings, just 3 km from the beach and with stunning panoramic views of the coastline.

is well connected with good road access and is just 20 minutes from Marbella and 60 minutes from Malaga Airport along the A7 motorway, it is also only a 40-minute drive from Gibraltar International Airport.