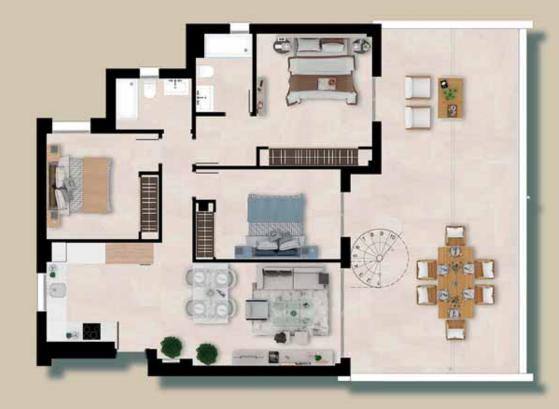

## LARGE TERRACES TO ENJOY

The 2 & 3 bedroom, 2-bathroom apartments boast a spacious living room with integrated kitchen opening onto the terrace which ensures maximum natural light and the sensation of space.

The ground floor homes have large terraces and private gardens. Upper floor apartments enjoy fabulous unobstructed views from the terrace.

## **DESIGN AND COMFORT**

**APARTMENT – 2 BED PROPERTIES** 

| APARTMENT – 2 BED PROPERTIES |      |                      |    |          |  |  |
|------------------------------|------|----------------------|----|----------|--|--|
| Built Area                   | From | 83,30 m²             | to | 90,10 m² |  |  |
| Terrace                      | From | 26,60 m <sup>2</sup> | to | 30,90 m² |  |  |

### **APARTMENT – 3 BED PROPERTIES**

| APARTMENT – 3 BED PROPERTIES |      |          |    |           |  |  |
|------------------------------|------|----------|----|-----------|--|--|
| Built Area                   | From | 98,00 m² | to | 105,50 m² |  |  |
| Terrace                      | From | 28,90 m² | to | 57,10 m²  |  |  |