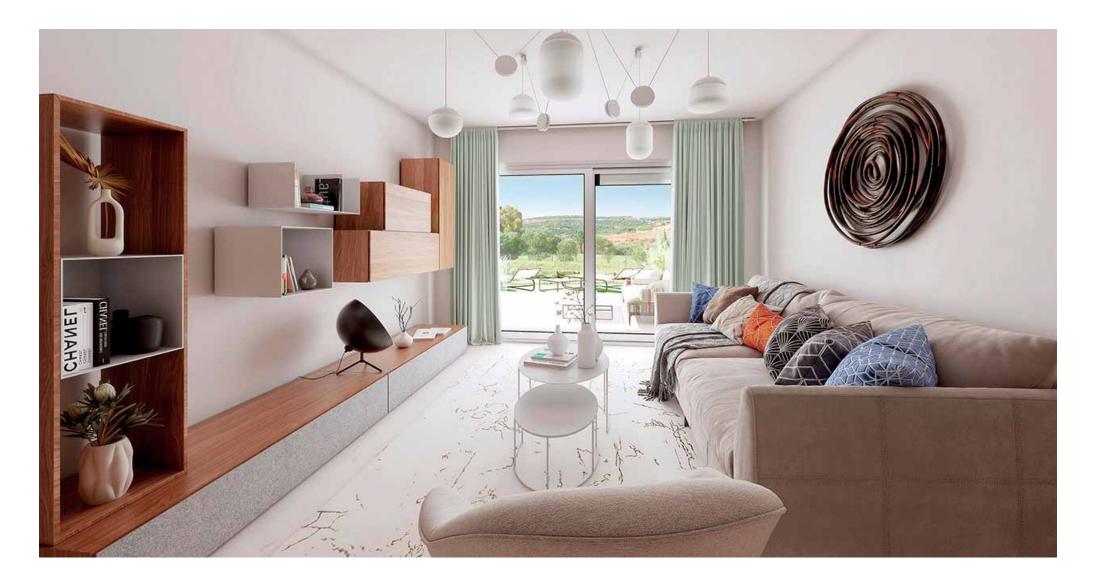

## LARGE TERRACES TO ENJOY

The 2 & 3 bedroom, 2-bathroom apartments boast a spacious living room with integrated kitchen opening onto the terrace which ensures maximum natural light and the sensation of space.

# TOP QUALITY FINISHINGS

are built to very exacting standards with designer accessories and top quality finishings.

All apartments have double glazing and security doors. The same ceramic tiles by Saloni have been used throughout the homes, in large 60x60 cm format.