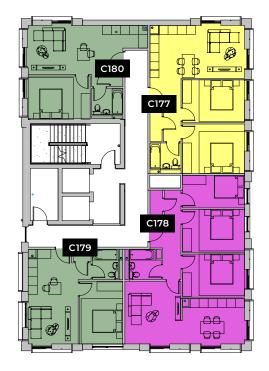

# FLOOR PLANS BLOCK C

R

\*\*Where possible measurements have been taken from the central point of the room.

\*\*The listed dimensions are indicative and are for reference only. These dimensions do not relate to the overall apartment areas. i.e angled floor plans and internal rooms.

\*\*Where possible measurements have been taken from the central point of the room.

\*\*The listed dimensions are indicative and are for reference only. These dimensions do not relate to the overall apartment areas. i.e angled floor plans and internal rooms.