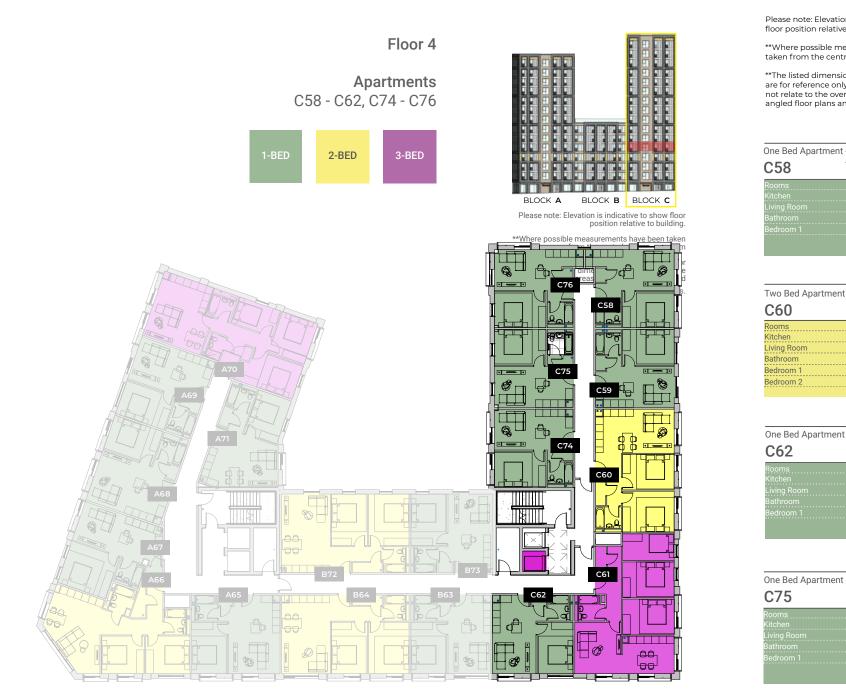

| - 40 sqm<br>- 430 sqft | One Bed Apartn | nent - 39 sqm<br>- 419 sqft |
|------------------------|----------------|-----------------------------|
| m                      | Rooms          |                             |
| 3.8 x 1.4              | Kitchen        |                             |
| 3.1 x 3.2              | Living Room    |                             |
| 2.0 x 2.0              | Bathroom       |                             |
| 4.1 x 2.8              | Bedroom 1      |                             |
|                        |                |                             |
|                        |                |                             |
| t - 60 sqm             | Three Bed Apar | tment - 78 sqm              |
| - 645sqft              | C61            | - 839 sqft                  |

| Two Bed Apartment - 60 sqm |           |
|----------------------------|-----------|
| C60                        | - 645sqft |
| Rooms                      | m         |
| Kitchen                    | 3.0 x 3.4 |
| Living Room                | 3.2 x 3.4 |
| Bathroom                   | 2.0 x 2.0 |
| Bedroom 1                  | 4.1 x 3.2 |
| Bedroom 2                  | 4.1 x 2.7 |
| ••••••                     |           |

| C61         | - 839 sqft |
|-------------|------------|
| Rooms       |            |
| Kitchen     | 4.1 x 3.0  |
| Living Room | 4.1 x 3.7  |
| Bathroom    | 2.4 x 2.0  |
| Bedroom 1   | 4.1 x 2.8  |
| Bedroom 2   | 4.1 x 2.8  |
| Bedroom 3   | 4.1 x 2.1  |
|             |            |

| One Bed Apartment - 40 sqm |            |
|----------------------------|------------|
| C62                        | - 430 sqft |
| Rooms                      |            |
| Kitchen                    |            |
| Living Room                |            |
| Bathroom                   |            |
| Bedroom 1                  | 4.1 x 2.8  |

| One Bed Apartr | ment - 39 sqm |
|----------------|---------------|
| C75            | - 419 sqft    |
| Rooms          | m             |
| Kitchen        | 3.0 x 1.4     |
| Living Room    | 3.1 x 3.3     |
| Bathroom       | 2.0 x 2.0     |
| Bedroom 1      | 4.1 x 2.8     |
|                |               |

| One Bed Apartm | ent - 40 sqm |
|----------------|--------------|
| C76            | - 430 sqft   |
| Rooms          |              |
| Kitchen        | 3.8 x 1.4    |
| Living Room    |              |
| Bathroom       |              |
| Bedroom 1      |              |
|                |              |