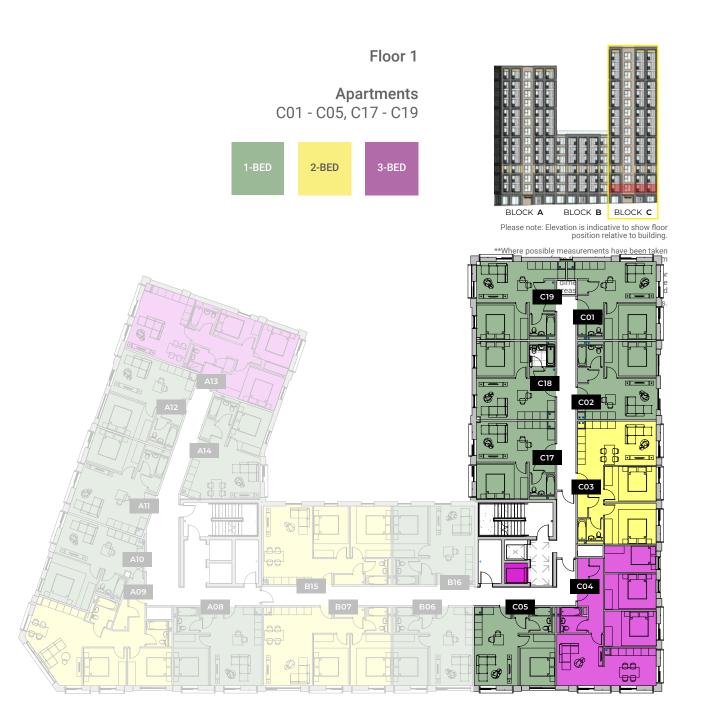

#### GROUND FLOOR

Please note: Elevation is indicative to show floor position relative to building.

\*\*Where possible measurements have been taken from the central point of the room.

\*\*The listed dimensions are indicative and are for reference only. These dimensions do not relate to the overall apartment areas. i.e angled floor plans and internal rooms.

Entrance

Please note: Elevation is indicative to show floor position relative to building.

\*\*Where possible measurements have been taken from the central point of the room.

Please note: Elevation is indicative to show floor position relative to building.

\*\*Where possible measurements have been taken from the central point of the room.

Please note: Elevation is indicative to show floor position relative to building.

\*\*Where possible measurements have been taken from the central point of the room.

Please note: Elevation is indicative to show floor position relative to building.

\*\*Where possible measurements have been taken from the central point of the room.

Please note: Elevation is indicative to show floor position relative to building.

| 1-BED | 2-BED | 2-BED |
|-------|-------|-------|
|-------|-------|-------|