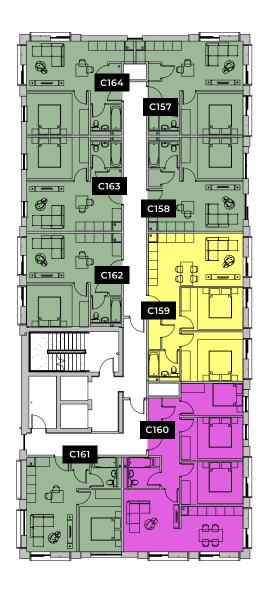

# FLOOR PLANS BLOCK C

R

\*\*Where possible measurements have been taken from the central point of the room.

\*\*The listed dimensions are indicative and are for reference only. These dimensions do not relate to the overall apartment areas. i.e angled floor plans and internal rooms.