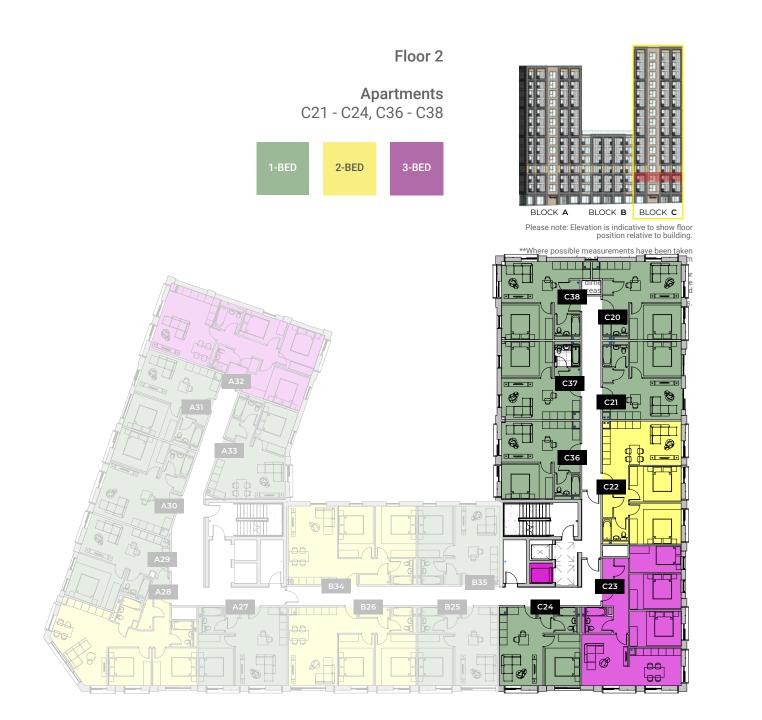

| One Bed Apartm<br><b>C20</b> | ent - 40 sqm<br>- 430 sqft | One Bed Apartm  | nent - 39 sqm<br>419 sqf |
|------------------------------|----------------------------|-----------------|--------------------------|
| 620                          |                            | C21             |                          |
| Rooms                        | m                          | Rooms           |                          |
| Kitchen                      | 3.8 x 1.4                  | Kitchen         | 3.0 x 1.4                |
| Living Room                  | 3.1 x 3.2                  | Living Room     |                          |
|                              | 2.0 x 2.0                  | Bathroom        | 2.0 x 2.0                |
| Bedroom 1                    | 4.1 x 2.8                  | Bedroom 1       | 4.1 x 2.8                |
|                              |                            |                 |                          |
|                              |                            |                 |                          |
|                              |                            |                 |                          |
|                              |                            |                 |                          |
|                              |                            |                 |                          |
| Two Bed Apartm               | ient - 60 sqm              | Three Bed Apart | .ment - 78 sq            |

C23

droom 1 droom 2

| Two Bed Apartm | ent - 60 sqm<br>- 645sqft |
|----------------|---------------------------|
| Rooms          | m                         |
|                | 3.0 x 3.4                 |
| Living Room    |                           |
| Bathroom       | 2.0 x 2.0                 |
| Bedroom 1      | 4.1 x 3.2                 |
| Bedroom 2      | 4.1 x 2.7                 |
| ••••••         |                           |

| C24        | - 430 sqft |
|------------|------------|
| Rooms      |            |
| Kitchen    |            |
| iving Room |            |
|            |            |
| Bedroom 1  | 4.1 x 2.8  |

| One Bed Apartn | nent - 39 sqm |
|----------------|---------------|
| C37            | - 419 sqft    |
| Rooms          | m             |
| Kitchen        | 3.0 x 1.4     |
| Living Room    | 3.1 x 3.3     |
| Bathroom       | 2.0 x 2.0     |
| Bedroom 1      | 4.1 x 2.8     |
|                |               |

| One Bed Apartme | nt - 39 sqm<br>- 419 sqft |
|-----------------|---------------------------|
| C36             | - 419 Sqii                |
| Rooms           |                           |
| Kitchen         |                           |
| Living Room     |                           |
| Bathroom        |                           |
| Bedroom 1       |                           |
|                 |                           |
|                 |                           |

- 839 sqft

| One Bed Apartment - 40 sqm |            |  |
|----------------------------|------------|--|
| C38                        | - 430 sqft |  |
|                            |            |  |
| Rooms                      |            |  |
| Kitchen                    | 3.8 x 1.4  |  |
| Living Room                |            |  |
| Bathroom                   |            |  |
| <br>Bedroom 1              |            |  |
| ••••••                     |            |  |