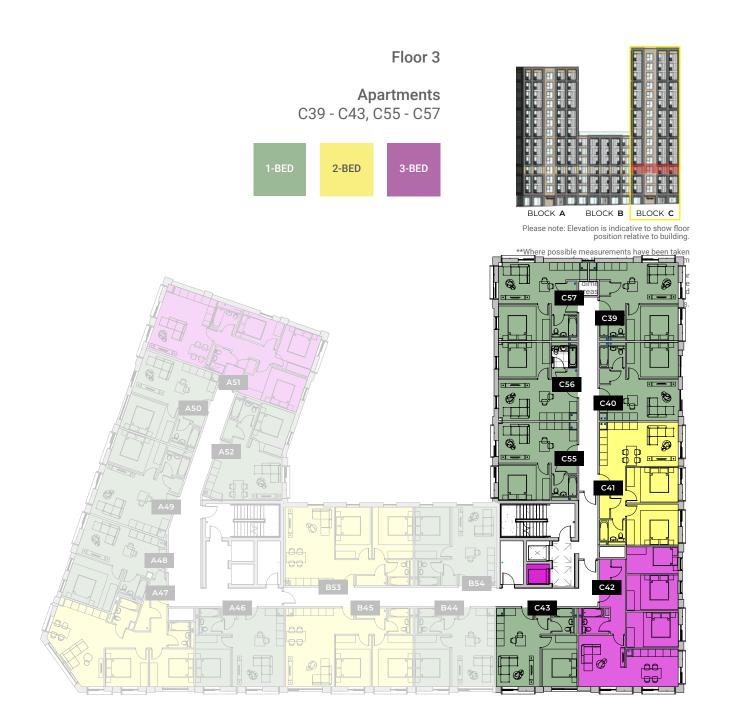

C41

Rooms

Kitchen

Living Room Bathroom

Bedroom 1

Bedroom 2

\_

| One Bed Apartr<br><b>C39</b> | nent - 40 sqm<br>- 430 sqft | One Bed Apartm <b>C40</b> | ient - 39 sqm<br>- 419 sqf |
|------------------------------|-----------------------------|---------------------------|----------------------------|
| Rooms                        | m                           | Rooms                     | m                          |
|                              | 3.8 x 1.4                   | Kitchen                   |                            |
| Living Room                  | 3.1 x 3.2                   | Living Room               |                            |
| Bathroom                     | 2.0 x 2.0                   | Bathroom                  |                            |
| Bedroom 1                    | 4.1 x 2.8                   | Bedroom 1                 |                            |
|                              |                             |                           |                            |
| Two Bed Apart                |                             | Three Bed Apart           |                            |
| C/1                          | - 645sqft                   | C12                       | - 839 s                    |

| C42         | - 839 sqi |
|-------------|-----------|
| Rooms       | m         |
| Kitchen     | 4.1 x 3.0 |
| Living Room | 4.1 x 3.7 |
| Bathroom    | 2.4 x 2.0 |
| Bedroom 1   | 4.1 x 2.8 |
| Bedroom 2   | 4.1 x 2.8 |
| Bedroom 3   | 4.1 x 2.1 |
|             |           |

| C43         | - 430 sqft |
|-------------|------------|
| Rooms       |            |
|             |            |
| _iving Room |            |
|             |            |
| Bedroom 1   | 4.1 x 2.8  |

m 3.0 x 3.4

3.2 x 3.4

2.0 x 2.0

4.1 x 3.2

4.1 x 2.7

| One Bed Apartment - 39 sqm |            |  |
|----------------------------|------------|--|
| C56                        | - 419 sqft |  |
| Rooms                      | m          |  |
| Kitchen                    | 3.0 x 1.4  |  |
| Living Room                |            |  |
| Bathroom                   |            |  |
| Bedroom 1                  | 4.1 x 2.8  |  |
|                            |            |  |

| C55         | - 419 sqft |
|-------------|------------|
| Rooms       | m          |
| Kitchen     |            |
| Living Room |            |
| Bathroom    |            |
| Bedroom 1   |            |
| •••••       |            |
|             |            |
|             |            |

One Bed Apartment - 39 sqm

| One Bed Apartm   | ient - 40 sqm |
|------------------|---------------|
| C57              | - 430 sqft    |
| Rooms            | m             |
| Rooms<br>Kitchen | 3.8 x 1.4     |
| Living Room      |               |
| Bathroom         |               |
| Bedroom 1        |               |
|                  |               |