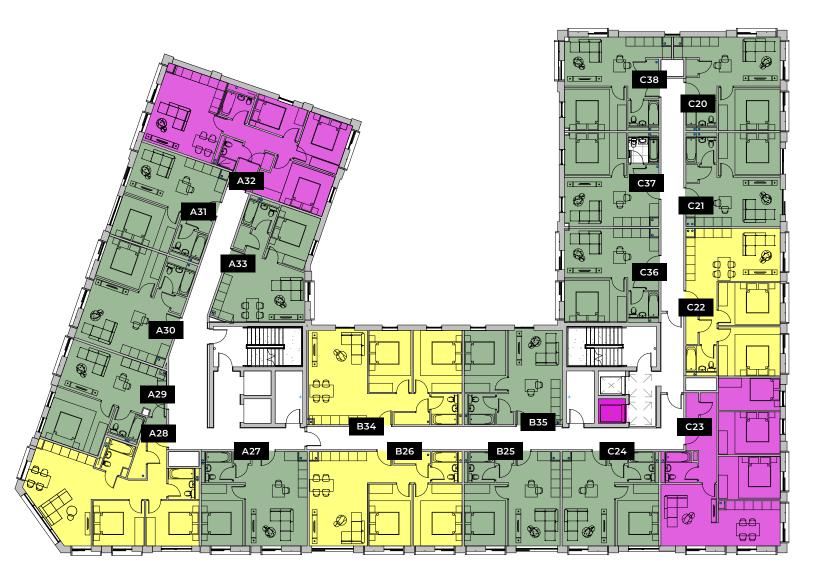

# FLOOR PLANS BLOCK C

R

\*\*Where possible measurements have been taken from the central point of the room.

\*\*The listed dimensions are indicative and are for reference only. These dimensions do not relate to the overall apartment areas. i.e angled floor plans and internal rooms.

- 645sqft

3.0 x 3.4

3.2 x 3.4

2.0 x 2.0

4.1 x 3.2

4.1 x 2.7

m

C03 Rooms

Kitchen Living Room

Bathroom

Bedroom 1

Bedroom 2

| One Bed Apartment - 40 sqm |               | One Bed Apartment - 39 sqm |                |
|----------------------------|---------------|----------------------------|----------------|
| C01                        | - 430 sqft    | C02                        | - 419 sqf      |
| Rooms                      | m             | Rooms                      | m              |
|                            | 3.8 x 1.4     | Kitchen                    |                |
| Living Room                | 3.1 x 3.2     | Living Room                |                |
| Bathroom                   | 2.0 x 2.0     | Bathroom                   |                |
| Bedroom 1                  | 4.1 x 2.8     | Bedroom 1                  | 4.1 x 2.8      |
|                            |               |                            |                |
|                            |               |                            |                |
|                            |               |                            |                |
|                            |               |                            |                |
|                            |               |                            |                |
| Two Bed Apartm             | nent - 60 sqm | Three Bed Apar             | tment - 78 sqi |

| C04         | - 839 sqft |
|-------------|------------|
| Rooms       |            |
| Kitchen     | 4.1 x 3.0  |
| Living Room | 4.1 x 3.7  |
| Bathroom    | 2.4 x 2.0  |
| Bedroom 1   | 4.1 x 2.8  |
| Bedroom 2   | 4.1 x 2.8  |
| Bedroom 3   | 4.1 x 2.1  |

| C05        | - 430 sqft |
|------------|------------|
| Rooms      | m          |
|            |            |
| iving Room |            |
|            |            |
| Bedroom 1  | 4.1 x 2.8  |

| nent - 39 sqm |
|---------------|
| - 419 sqft    |
| m             |
| 3.0 x 1.4     |
|               |
|               |
|               |
|               |

| One Bed Apartm | ent - 39 sqm<br>- 419 sqft |
|----------------|----------------------------|
| Rooms          | m                          |
| Kitchen        |                            |
| Living Room    |                            |
| Bathroom       |                            |
| Bedroom 1      |                            |
|                |                            |

| One Bed Apartment - 40 sqm |            |  |
|----------------------------|------------|--|
| C19                        | - 430 sqft |  |
| Rooms                      | m          |  |
| Kitchen                    | 3.8 x 1.4  |  |
| Living Room                |            |  |
| Bathroom                   |            |  |
| Bedroom 1                  | 4.1 x 2.8  |  |
|                            |            |  |

\*\*Where possible measurements have been taken from the central point of the room.

\*\*The listed dimensions are indicative and are for reference only. These dimensions do not relate to the overall apartment areas. i.e angled floor plans and internal rooms.

| One Bed Apartm<br><b>C20</b> | ent - 40 sqm<br>- 430 sqft | One Bed Apartm  | nent - 39 sqm<br>419 sqf |
|------------------------------|----------------------------|-----------------|--------------------------|
| 620                          |                            | C21             |                          |
| Rooms                        | m                          | Rooms           |                          |
| Kitchen                      | 3.8 x 1.4                  | Kitchen         | 3.0 x 1.4                |
| Living Room                  | 3.1 x 3.2                  | Living Room     |                          |
|                              | 2.0 x 2.0                  | Bathroom        | 2.0 x 2.0                |
| Bedroom 1                    | 4.1 x 2.8                  | Bedroom 1       | 4.1 x 2.8                |
|                              |                            |                 |                          |
|                              |                            |                 |                          |
|                              |                            |                 |                          |
|                              |                            |                 |                          |
|                              |                            |                 |                          |
| Two Bed Apartm               | ient - 60 sqm              | Three Bed Apart | .ment - 78 sq            |

C23

droom 1 droom 2

| Two Bed Apartm | ent - 60 sqm<br>- 645sqft |
|----------------|---------------------------|
| Rooms          | m                         |
|                | 3.0 x 3.4                 |
| Living Room    |                           |
| Bathroom       | 2.0 x 2.0                 |
| Bedroom 1      | 4.1 x 3.2                 |
| Bedroom 2      | 4.1 x 2.7                 |
| ••••••         |                           |

| C24        | - 430 sqft |
|------------|------------|
| Rooms      |            |
| Kitchen    |            |
| iving Room |            |
|            |            |
| Bedroom 1  | 4.1 x 2.8  |

| One Bed Apartn | nent - 39 sqm |
|----------------|---------------|
| C37            | - 419 sqft    |
| Rooms          | m             |
| Kitchen        | 3.0 x 1.4     |
| Living Room    | 3.1 x 3.3     |
| Bathroom       | 2.0 x 2.0     |
| Bedroom 1      | 4.1 x 2.8     |
|                |               |

| One Bed Apartme | nt - 39 sqm<br>- 419 sqft |
|-----------------|---------------------------|
| C36             | - 419 Sqii                |
| Rooms           |                           |
| Kitchen         |                           |
| Living Room     |                           |
| Bathroom        |                           |
| Bedroom 1       |                           |
|                 |                           |
|                 |                           |

- 839 sqft

| One Bed Apartment - 40 sqm |            |  |
|----------------------------|------------|--|
| C38                        | - 430 sqft |  |
|                            |            |  |
| Rooms                      |            |  |
| Kitchen                    | 3.8 x 1.4  |  |
| Living Room                |            |  |
| Bathroom                   |            |  |
| <br>Bedroom 1              |            |  |
| ••••••                     |            |  |