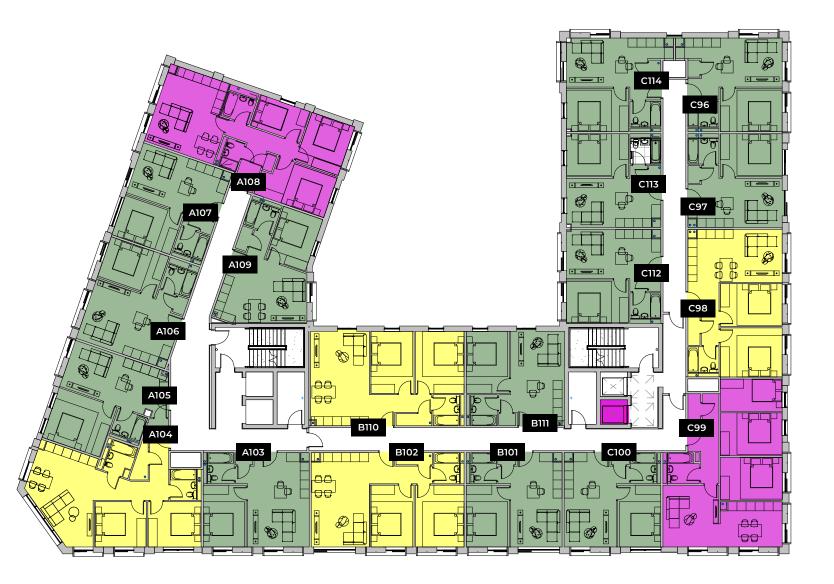

#### GROUND FLOOR

Please note: Elevation is indicative to show floor position relative to building.

\*\*Where possible measurements have been taken from the central point of the room.

\*\*The listed dimensions are indicative and are for reference only. These dimensions do not relate to the overall apartment areas. i.e angled floor plans and internal rooms.

Entrance

Please note: Elevation is indicative to show floor position relative to building.

\*\*Where possible measurements have been taken from the central point of the room.

Please note: Elevation is indicative to show floor position relative to building.