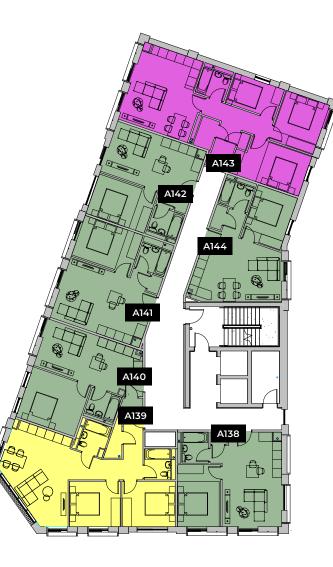

#### GROUND FLOOR

Please note: Elevation is indicative to show floor position relative to building.

\*\*Where possible measurements have been taken from the central point of the room.

\*\*The listed dimensions are indicative and are for reference only. These dimensions do not relate to the overall apartment areas. i.e angled floor plans and internal rooms.