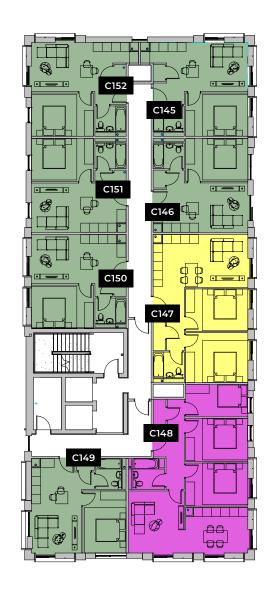

# FLOOR PLANS BLOCK C

R

\*\*Where possible measurements have been taken from the central point of the room.

\*\*The listed dimensions are indicative and are for reference only. These dimensions do not relate to the overall apartment areas. i.e angled floor plans and internal rooms.