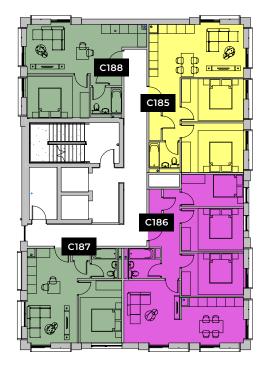

\*\*Where possible measurements have been taken from the central point of the room.

\*\*The listed dimensions are indicative and are for reference only. These dimensions do not relate to the overall apartment areas. i.e angled floor plans and internal rooms.