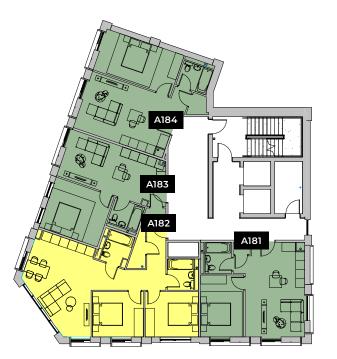

note: Elevation is indicative to show floor position relative to building.

\*\*Where possible measurements have been taken from the central point of the room.







Please note: Elevation is indicative to show floor position relative to building.

\*\*Where possible measurements have been taken from the central point of the room.







Please note: Elevation is indicative to show floor position relative to building.

\*\*Where possible measurements have been taken from the central point of the room.







Please note: Elevation is indicative to show floor position relative to building.

\*\*Where possible measurements have been taken from the central point of the room.















| 1-BED | 2-BED | 2-BED |
|-------|-------|-------|
|-------|-------|-------|



















































## FLOOR PLANS MASTER

R

"Alliance Investments Ltd. gives notice that the information provided herein is produced for the general promotion of the properties and does not form part of any contract or offer. This information has been prepared in good faith and is believed to be correct as at the date of publication although the accuracy cannot be guaranteed. All images are for illustration purposes only and, in respect of proposed developments, are intended to provide a general indication of the proposed development only. The developer reserves the right to alter any part of the development, specification or floor layouts at any time. Figures provided for living costs (for example, service charges) are estimates only and may be subject to change. Prospective purch