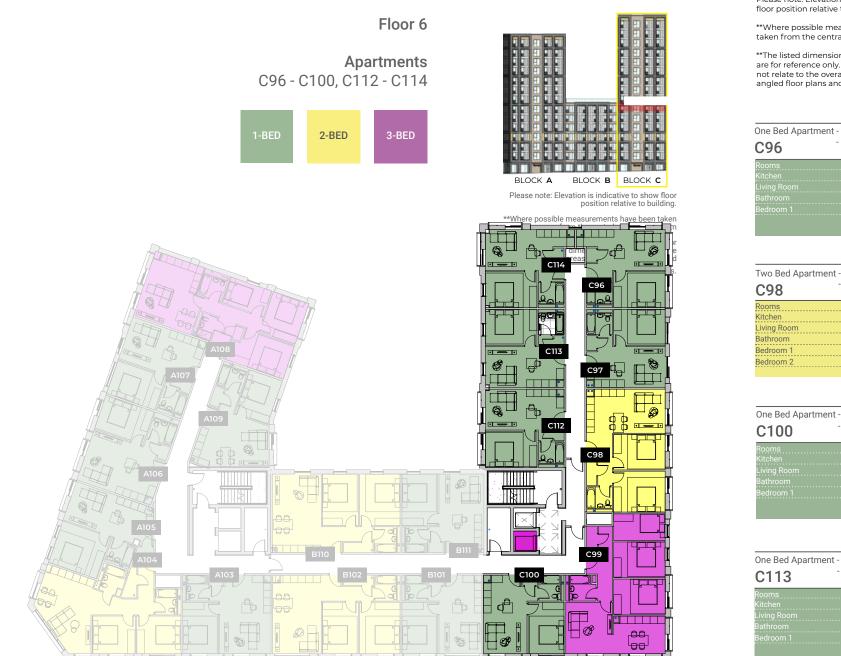

m 3.0 x 3.4

3.2 x 3.4

2.0 x 2.0

4.1 x 3.2

4.1 x 2.7

| One Bed Apart | ment - 39 sqm |
|---------------|---------------|
| C94           | - 419 sqft    |
| Rooms         | m             |
| Kitchen       | 3.0 x 1.4     |
| Living Room   |               |
| Bathroom      |               |
| Bedroom 1     | 4.1 x 2.8     |
|               |               |

| One Bed Apartmen | t - 39 sqm<br>- 419 sqft |
|------------------|--------------------------|
| Rooms            |                          |
| Kitchen          |                          |
| Living Room      |                          |
| Bathroom         |                          |
| Bedroom 1        |                          |
|                  |                          |
|                  |                          |
|                  |                          |

| One Bed Apartme | ent - 40 sqm |
|-----------------|--------------|
| C95             | - 430 sqft   |
| Rooms           |              |
| Kitchen         | 3.8 x 1.4    |
| Living Room     |              |
| Bathroom        |              |
| Bedroom 1       | 4.1 x 2.8    |

\*\*Where possible measurements have been taken from the central point of the room.

\*\*The listed dimensions are indicative and are for reference only. These dimensions do not relate to the overall apartment areas. i.e angled floor plans and internal rooms.

| 40 sqm<br>430 sqft | One Bed Apartr<br><b>C97</b> | nent - 39 sqm<br>- 419 sqft |
|--------------------|------------------------------|-----------------------------|
| m                  | Rooms                        |                             |
| 3.8 x 1.4          | Kitchen                      |                             |
| 3.1 x 3.2          | Living Room                  |                             |
| 2.0 x 2.0          | Bathroom                     |                             |
| 4.1 x 2.8          | Bedroom 1                    |                             |
|                    |                              |                             |
|                    |                              |                             |
| - 60 sqm           | Three Bed Apa                | rtment - 78 sqm             |

C99

droom 1 droom 2

| o Bed Apartmer<br><b>98</b> | nt - 60 sqm<br>- 645sqft |
|-----------------------------|--------------------------|
| ms                          | m                        |
| hen                         | 3.0 x 3.4                |
| ng Room                     | 3.2 x 3.4                |
| nroom                       | 2.0 x 2.0                |
| room 1                      | 4.1 x 3.2                |
| room 2                      | 4.1 x 2.7                |
|                             |                          |

| ne Bed Apartmer | nt - 40 sqm<br>- 430 sqft |
|-----------------|---------------------------|
| ,100            |                           |
|                 | m                         |
|                 | 3.0 x 1.4                 |
| ving Room       | 3.5 x 3.0                 |
|                 | 2.0 x 2.0                 |
|                 | 4.1 x 2.8                 |
|                 |                           |
|                 |                           |

| One Bed Apart | ment - 39 sqm<br>- 419 sqft |
|---------------|-----------------------------|
| C113          | - 419 Sqit                  |
| Rooms         | m                           |
| Kitchen       | 3.0 x 1.4                   |
| Living Room   |                             |
| Bathroom      |                             |
| Bedroom 1     | 4.1 x 2.8                   |
|               |                             |

| One Bed Apartment - 39 sqm |          |
|----------------------------|----------|
| - 419 sqft                 |          |
| Rooms                      | m        |
| Kitchen                    |          |
| Living Room                |          |
| Bathroom                   |          |
| Podroom 1                  | 11 2 2 0 |

- 839 sqft

| One Bed Apartment - 40 sqm |            |
|----------------------------|------------|
| C114                       | - 430 sqft |
| Rooms                      |            |
| Kitchen                    | 3.8 x 1.4  |
| Living Room                |            |
| Bathroom                   |            |