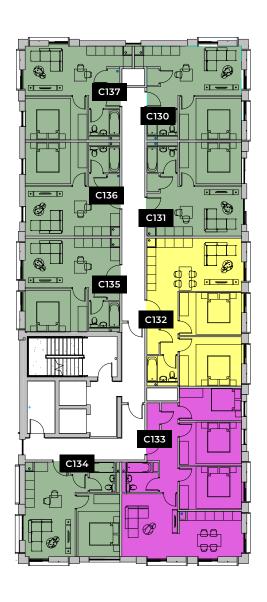

# FLOOR PLANS BLOCK C

R

\*\*Where possible measurements have been taken from the central point of the room.

\*\*The listed dimensions are indicative and are for reference only. These dimensions do not relate to the overall apartment areas. i.e angled floor plans and internal rooms.