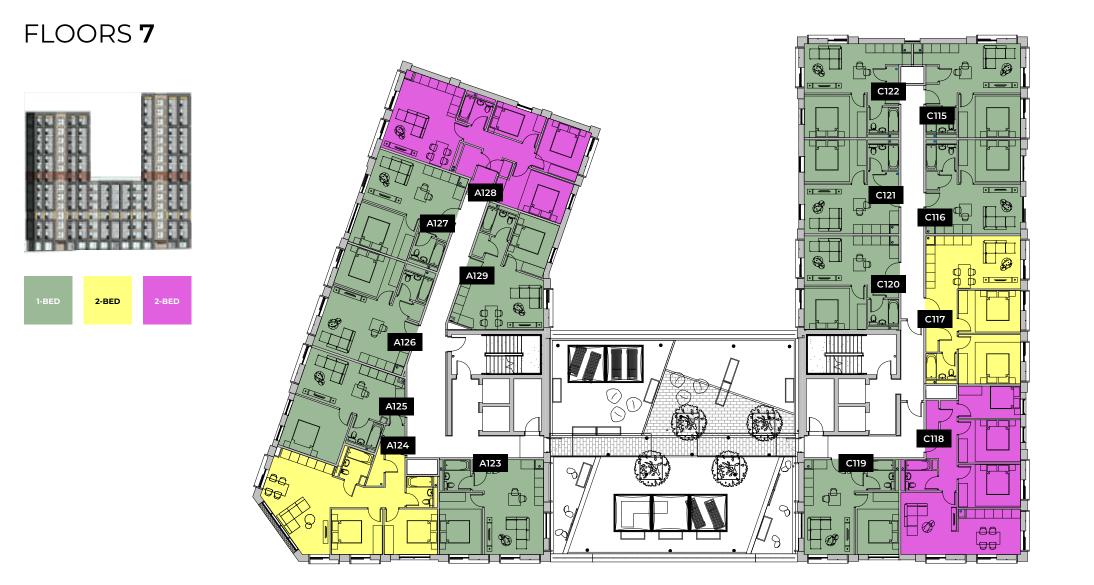

# FLOOR PLANS BLOCK C

R

\*\*Where possible measurements have been taken from the central point of the room.

\*\*The listed dimensions are indicative and are for reference only. These dimensions do not relate to the overall apartment areas. i.e angled floor plans and internal rooms.