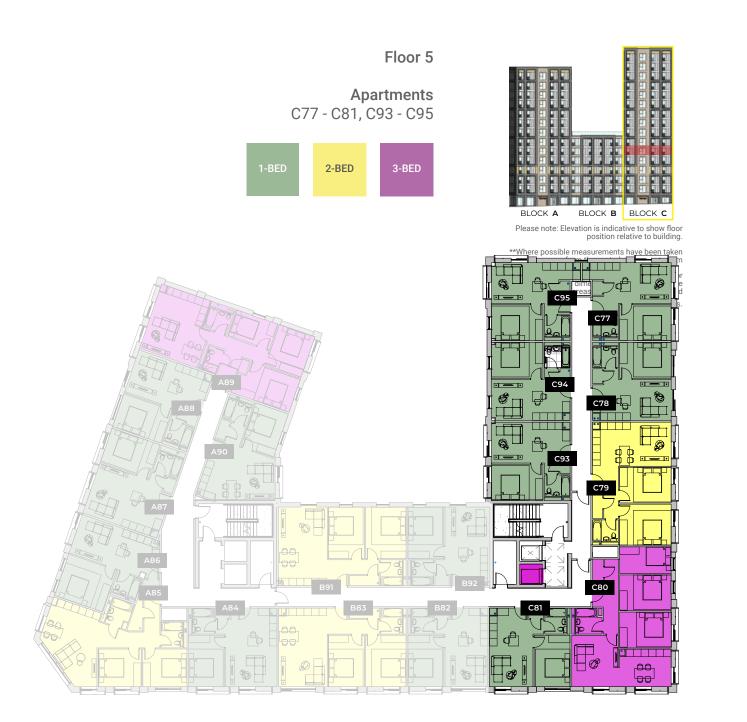

C79 Rooms

Kitchen

Living Room Bathroom

Bedroom 1

Bedroom 2

| One Bed Apartment - 40 sqm<br>- 430 sqft | One Bed Apartment - 39 sqm<br>- 419 sqft |
|------------------------------------------|------------------------------------------|
| Rooms m                                  | Rooms m                                  |
| Kitchen 3.° .4                           | Kitchen 3.0 x 1.4                        |
| Living Room 💦 x 3.2                      | Living Room 3.1 x 3.2                    |
| Bathroom 2.0 x 2.0                       | Bathroom 2.0 x 2.0                       |
| Bedroom 1 4.1 x 2.8                      | Bedroom 1 4.1 x 2.8                      |
|                                          |                                          |
| Two Bed Apartment - 60 sqm               | Three Bed Apartment - 78 sqm             |
| <b>C79</b> - 645sqft                     | <b>C80</b> - 839 sqft                    |

| 600         |           |
|-------------|-----------|
| Rooms       |           |
| Kitchen     | 4.1 x 3.0 |
| Living Room | 4.1 x 3.7 |
| Bathroom    | 2.4 x 2.0 |
| Bedroom 1   | 4.1 x 2.8 |
| Bedroom 2   | 4.1 x 2.8 |
| Bedroom 3   | 4.1 x 2.1 |
|             |           |

| C81         | - 430 sqft |
|-------------|------------|
| Rooms       |            |
| Kitchen     |            |
| Living Room |            |
|             |            |
| Bedroom 1   | 4.1 x 2.8  |

m 3.0 x 3.4

3.2 x 3.4

2.0 x 2.0

4.1 x 3.2

4.1 x 2.7

| One Bed Apart | ment - 39 sqm |
|---------------|---------------|
| C94           | - 419 sqft    |
| Rooms         | m             |
| Kitchen       | 3.0 x 1.4     |
| Living Room   |               |
| Bathroom      |               |
| Bedroom 1     | 4.1 x 2.8     |
|               |               |

| One Bed Apartme | ent - 40 sqm |
|-----------------|--------------|
| C95             | - 430 sqft   |
| Rooms           |              |
| Kitchen         | 3.8 x 1.4    |
| Living Room     |              |
| Bathroom        |              |
| Bedroom 1       | 4.1 x 2.8    |