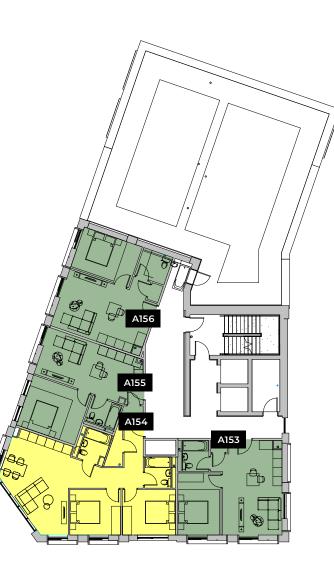

#### GROUND FLOOR

Please note: Elevation is indicative to show floor position relative to building.

\*\*Where possible measurements have been taken from the central point of the room.

\*\*The listed dimensions are indicative and are for reference only. These dimensions do not relate to the overall apartment areas. i.e angled floor plans and internal rooms.

Entrance

Please note: Elevation is indicative to show floor position relative to building.

\*\*Where possible measurements have been taken from the central point of the room.

Please note: Elevation is indicative to show floor position relative to building.