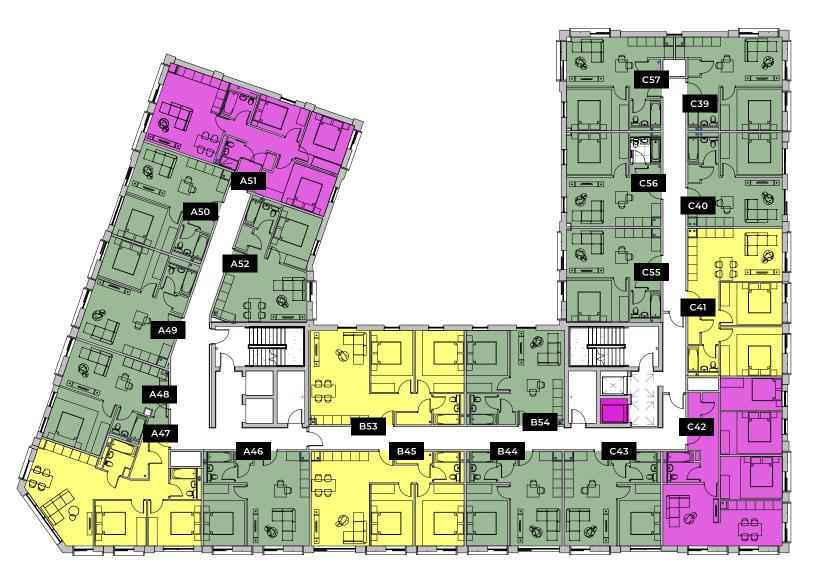

# FLOOR PLANS BLOCK C

R

\*\*Where possible measurements have been taken from the central point of the room.

\*\*The listed dimensions are indicative and are for reference only. These dimensions do not relate to the overall apartment areas. i.e angled floor plans and internal rooms.