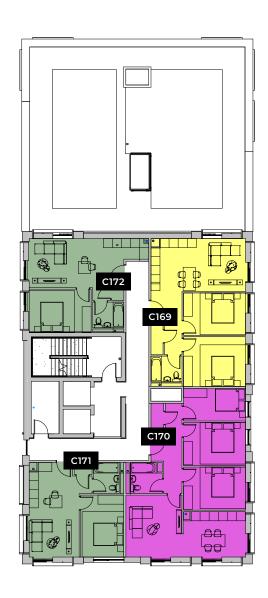

# FLOOR PLANS BLOCK C

R

\*\*Where possible measurements have been taken from the central point of the room.

\*\*The listed dimensions are indicative and are for reference only. These dimensions do not relate to the overall apartment areas. i.e angled floor plans and internal rooms.

\*\*Where possible measurements have been taken from the central point of the room.

\*\*The listed dimensions are indicative and are for reference only. These dimensions do not relate to the overall apartment areas. i.e angled floor plans and internal rooms.