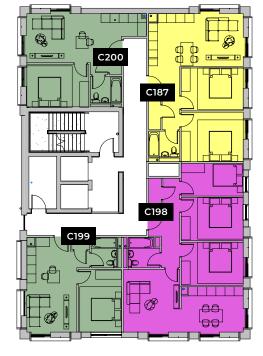

# FLOOR PLANS BLOCK C

R

\*\*Where possible measurements have been taken from the central point of the room.

\*\*The listed dimensions are indicative and are for reference only. These dimensions do not relate to the overall apartment areas. i.e angled floor plans and internal rooms.

- 645sqft

3.0 x 3.4

3.2 x 3.4

2.0 x 2.0

4.1 x 3.2

4.1 x 2.7

m

C03 Rooms

Kitchen Living Room

Bathroom

Bedroom 1

Bedroom 2

| One Bed Apartment - 40 sqm |               | One Bed Apartment - 39 sqm |                |
|----------------------------|---------------|----------------------------|----------------|
| C01                        | - 430 sqft    | C02                        | - 419 sqf      |
| Rooms                      | m             | Rooms                      | m              |
|                            | 3.8 x 1.4     | Kitchen                    |                |
| Living Room                | 3.1 x 3.2     | Living Room                |                |
| Bathroom                   | 2.0 x 2.0     | Bathroom                   |                |
| Bedroom 1                  | 4.1 x 2.8     | Bedroom 1                  | 4.1 x 2.8      |
|                            |               |                            |                |
|                            |               |                            |                |
|                            |               |                            |                |
|                            |               |                            |                |
|                            |               |                            |                |
| Two Bed Apartm             | nent - 60 sqm | Three Bed Apar             | tment - 78 sqi |

| C04         | - 839 sqft |
|-------------|------------|
| Rooms       |            |
| Kitchen     | 4.1 x 3.0  |
| Living Room | 4.1 x 3.7  |
| Bathroom    | 2.4 x 2.0  |
| Bedroom 1   | 4.1 x 2.8  |
| Bedroom 2   | 4.1 x 2.8  |
| Bedroom 3   | 4.1 x 2.1  |

| C05        | - 430 sqft |
|------------|------------|
| Rooms      | m          |
|            |            |
| iving Room |            |
|            |            |
| Bedroom 1  | 4.1 x 2.8  |

| nent - 39 sqm |
|---------------|
| - 419 sqft    |
| m             |
| 3.0 x 1.4     |
|               |
|               |
|               |
|               |