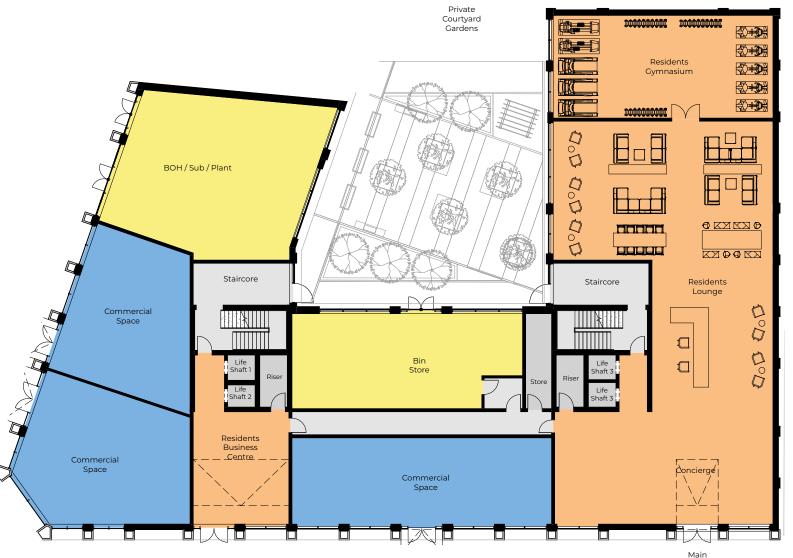

#### GROUND FLOOR

Please note: Elevation is indicative to show floor position relative to building.

\*\*Where possible measurements have been taken from the central point of the room.

\*\*The listed dimensions are indicative and are for reference only. These dimensions do not relate to the overall apartment areas. i.e angled floor plans and internal rooms.

Entrance

Please note: Elevation is indicative to show floor position relative to building.

\*\*Where possible measurements have been taken from the central point of the room.

Please note: Elevation is indicative to show floor position relative to building.