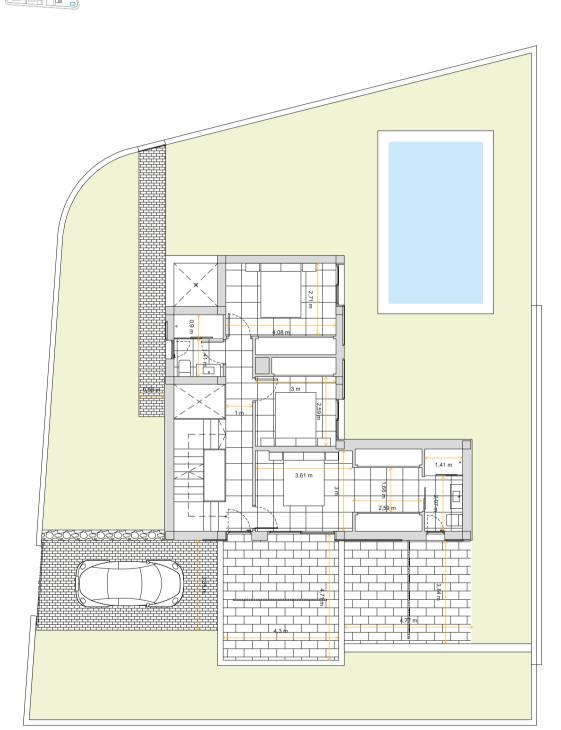

### Ground floor.

| • | 1 | - |
|---|---|---|
|   | ر | Ľ |
| } | } | ) |

**Built surfaces** 

| U  | ر |
|----|---|
| }} | ) |
| I: |   |

| - | • |   |
|---|---|---|
| _ |   |   |
| ı | : | D |
|   |   |   |

| SKC   | Terraces area | Poolarea | Built area |
|-------|---------------|----------|------------|
| 43 71 | 59,00         | 8×4      | 155,70     |

| SKC        | 43,71 |
|------------|-------|
| Bedroom 1  | 12,60 |
| Bathroom 1 | 4,20  |
| Corridor   | 0,80  |
| наш        | 2,50  |
| Stairs     | 6,40  |
| Terrace    | 39,20 |

legal Notice: Standard floor plan, which does not include the common use areas. Each residence has its own floor plan, which may vary slightly from the standard one. The furniture and household items that appear in the plan are merely for decorative purposes. This is not a contractual document. This plan can be modified by the Project Management Team according to construction or design needs.

All measures are expressed in M2.