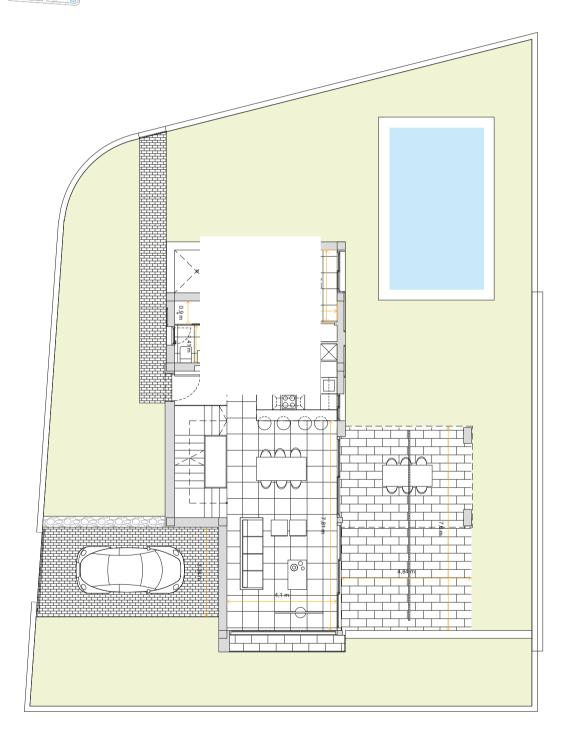

### Ground floor.

| • | 1 | - |
|---|---|---|
|   | ر | Ľ |
| } | } | ) |

**Built surfaces** 

| U  | ر |
|----|---|
| }} | ) |
| I: |   |

| - | • |   |
|---|---|---|
| _ |   |   |
| ı | : | D |
|   |   |   |

| SKC   | Terraces area | Poolarea | Built area |
|-------|---------------|----------|------------|
| 43 71 | 59,00         | 8×4      | 155,70     |

| SKC        | 43,71 |
|------------|-------|
| Bedroom 1  | 12,60 |
| Bathroom 1 | 4,20  |
| Corridor   | 0,80  |
| наш        | 2,50  |
| Stairs     | 6,40  |
| Terrace    | 39,20 |

legal Notice: Standard floor plan, which does not include the common use areas. Each residence has its own floor plan, which may vary slightly from the standard one. The furniture and household items that appear in the plan are merely for decorative purposes. This is not a contractual document. This plan can be modified by the Project Management Team according to construction or design needs.

All measures are expressed in M2.