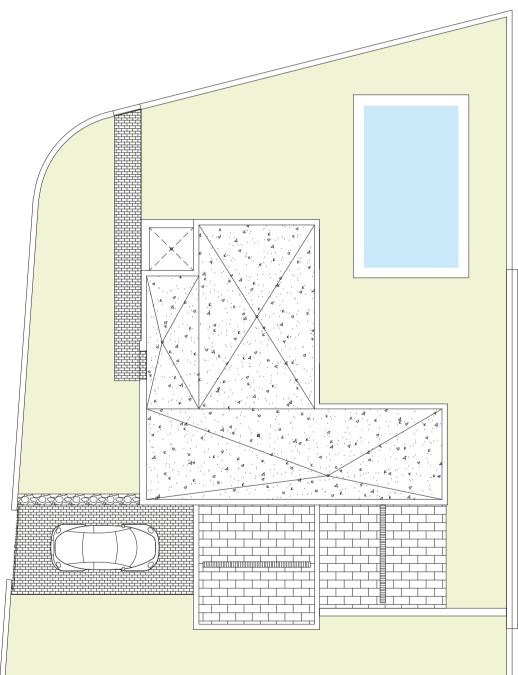

**Built surfaces** 

| Terraces | Pool area | Built area |
|----------|-----------|------------|
| 59,00    | 8x4       | 155,70     |