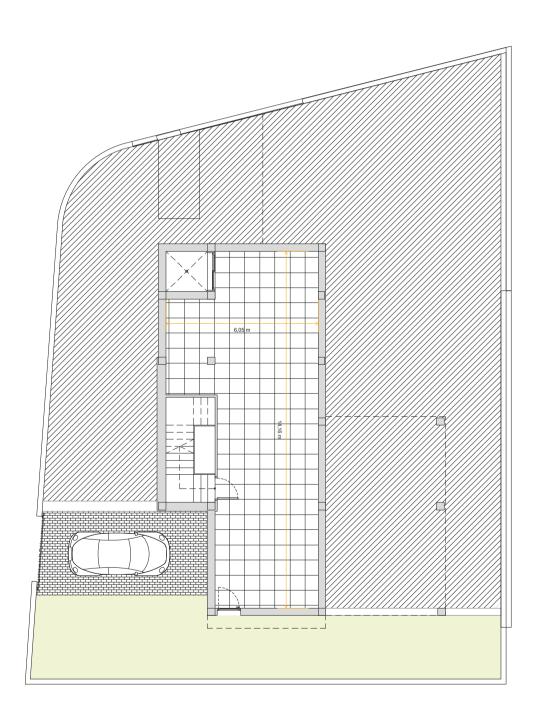

### Ground floor.

| • | 1 | - |
|---|---|---|
|   | ر | Ľ |
| } | } | ) |

**Built surfaces** 

| U  | ر |
|----|---|
| }} | ) |
| I: |   |

| - | • |   |
|---|---|---|
| _ |   |   |
| ı | : | D |
|   |   |   |

| SKC   | Terraces area | Poolarea | Built area |
|-------|---------------|----------|------------|
| 43 71 | 59,00         | 8×4      | 155,70     |

| SKC        | 43,71 |
|------------|-------|
| Bedroom 1  | 12,60 |
| Bathroom 1 | 4,20  |
| Corridor   | 0,80  |
| наш        | 2,50  |
| Stairs     | 6,40  |
| Terrace    | 39,20 |

legal Notice: Standard floor plan, which does not include the common use areas. Each residence has its own floor plan, which may vary slightly from the standard one. The furniture and household items that appear in the plan are merely for decorative purposes. This is not a contractual document. This plan can be modified by the Project Management Team according to construction or design needs.

All measures are expressed in M2.