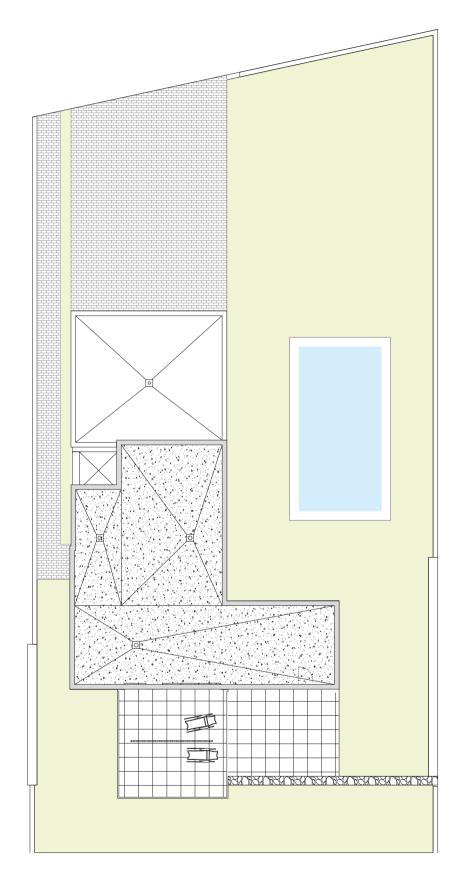

### First floor.

| 1: | D |
|----|---|

| Ð |  |
|---|--|

| <b>\$</b> \$ <b>7</b> • |
|-------------------------|
| Ð                       |

| "" |  |
|----|--|
|    |  |
| Ð  |  |

| 8 | 8 | )  |   |
|---|---|----|---|
|   | 7 | :1 | ì |

| } | } | ) |  |
|---|---|---|--|
| ı |   |   |  |

| Ð |  |
|---|--|

| •   |  |  |
|-----|--|--|
|     |  |  |
|     |  |  |
|     |  |  |
|     |  |  |
|     |  |  |
| - 1 |  |  |
| - 1 |  |  |
| - 1 |  |  |

| : |  |  |  |
|---|--|--|--|
|   |  |  |  |
|   |  |  |  |
|   |  |  |  |
|   |  |  |  |
|   |  |  |  |
|   |  |  |  |
|   |  |  |  |
|   |  |  |  |
|   |  |  |  |
|   |  |  |  |
|   |  |  |  |
|   |  |  |  |
|   |  |  |  |
|   |  |  |  |
|   |  |  |  |
|   |  |  |  |
|   |  |  |  |

| Ð |  |
|---|--|
|   |  |

| Ви  | , |
|-----|---|
| ₹   | ÷ |
| Sur |   |
| ace | , |
| S   |   |
|     |   |

| Built area    | 155,70 |
|---------------|--------|
| Pool area     | 8x4    |
| Terraces area | 59,00  |
|               |        |

|  |  | Bathroom 2 4,30   Bathroom 3 4,20 | <b>Bedroom 4</b> 13,20 | <b>Bedroom 3</b> 9,50 | <b>Bedroom 2</b> 19,00 |
|--|--|-----------------------------------|------------------------|-----------------------|------------------------|
|--|--|-----------------------------------|------------------------|-----------------------|------------------------|

Legal Notice: Standard floor plan, which does not include the common use areas. Each residence has its own floor plan, which may vary slightly from the standard one. The furniture and household items that appear in the plan are merely for decorative purposes. This is not a contratual document. This plan can be modified by the Project Management Team according to construction or design needs.

All measures are expressed in M2.

**1** 

**∷**D-

}}%

Ð

**Built surfaces** 