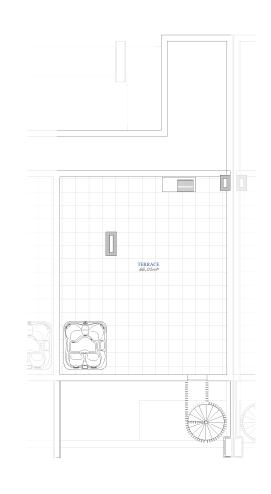

### MODULO A

FRONT DOOR 1

# SECOND FLOOR

SKY SOLARIUM D

# BUILT AREA Living Area 101,60 m² Terrace 101,84 m² TOTAL BUILT AREA: 203,44 m² \*This plan may be modified according to the development of the Execution Project and the correlation to the development of the Execution Project and the correlation to the development of the Execution Project and the correlation to the development of the Execution Project and the correlation to the development of the Execution Project and the correlation to the development of the Execution Project and the correlation to the development of the Execution Project and the correlation to the development of the Execution Project and the correlation to the development of the Execution Project and the correlation to the development of the Execution Project and the correlation to the development of the Execution Project and the correlation to the development of the Execution Project and the correlation to the development of the Execution Project and the correlation to the development of the Execution Project and the correlation to the development of the Execution Project and the correlation to the development of the Execution Project and the correlation to the correlati

"This plan may be modified according to the development of the Execution Project and the construction. It does not constitute a contractual document. The reflected furnishing is for decoration purposes only. The Project Management reserves the right to make the necessary changes for functional, setheric and legal reasons that may occur, without implying a decrease in the quality of the construction".