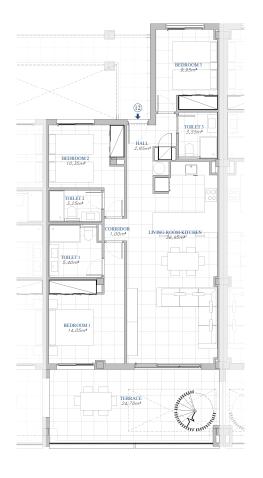

### MODULO A

FRONT DOOR 1

# SECOND FLOOR

SKY SOLARIUM D

# Living Area Terrace 101,60 m<sup>2</sup> Terrace 101,84 m<sup>2</sup> TOTAL BUILT AREA: 203,44 m<sup>2</sup> "This plan may be modified according to the development of the Execution Project and the construction. It does not constant a contractable document. The reflected furnishing is for decoration purposes only. The Project Management reserved the right to make the receivage yieldings for furnishing and legal research that may occur, without implying a decrease in the quality of the construction."