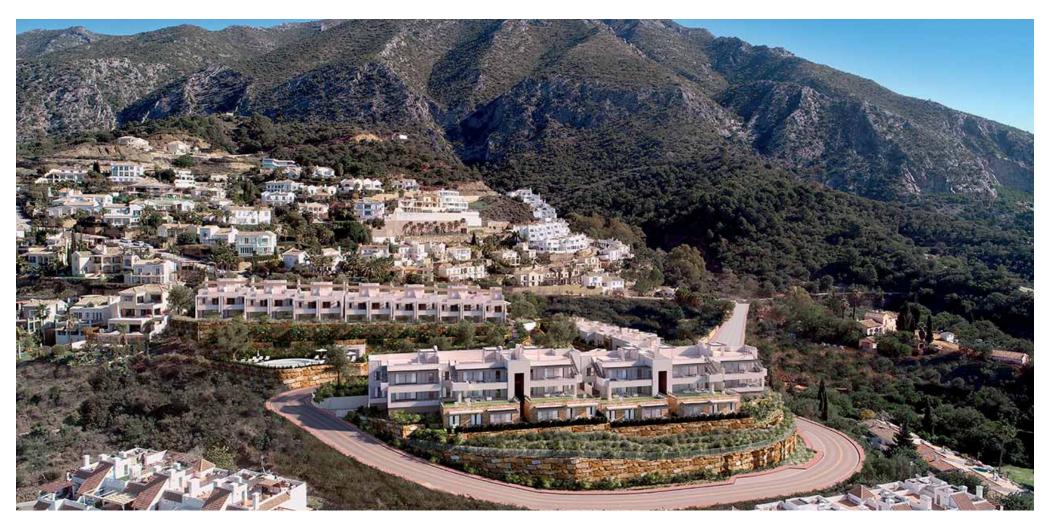

All homes are south or southwest facing and have unobstructed views towards the bay of Marbella, the Moroccan coastline and Gibraltar.

The project comprises 4 contemporary styled buildings and an "open plan" design but with a sympathetic rustic appearance to blend into the natural surroundings.

has additional convenient features such as an underground parking space and storeroom for each home, pools for adults and children and large landscaped gardens. The development also has public access routes within the surrounding natural setting with more than 5 hectares of forest allowing you to walk, relax and enjoy nature.