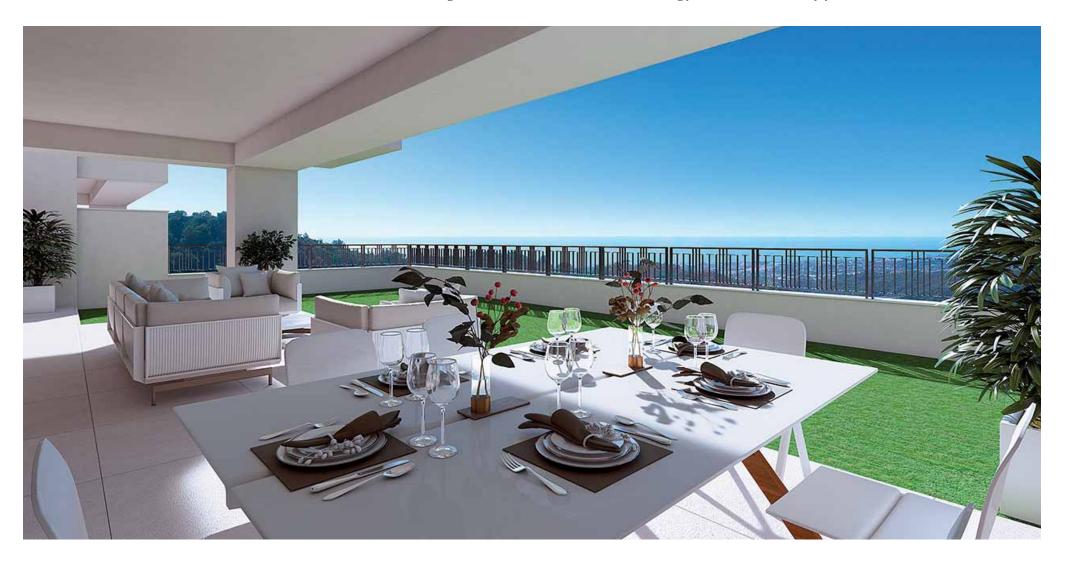

## SPACIOUS TERRACES WITH PANORAMIC VIEWS

provides a range of apartment types and penthouses with 2 or 3 bedrooms, and all have an open plan kitchen integrated into the living/dining room.

The living rooms enjoy lots of natural light, with large patio doors opening onto the spacious terraces. The stunning panoramic views over Marbella and to the Moroccan coastline and Gibraltar will definitely impress.