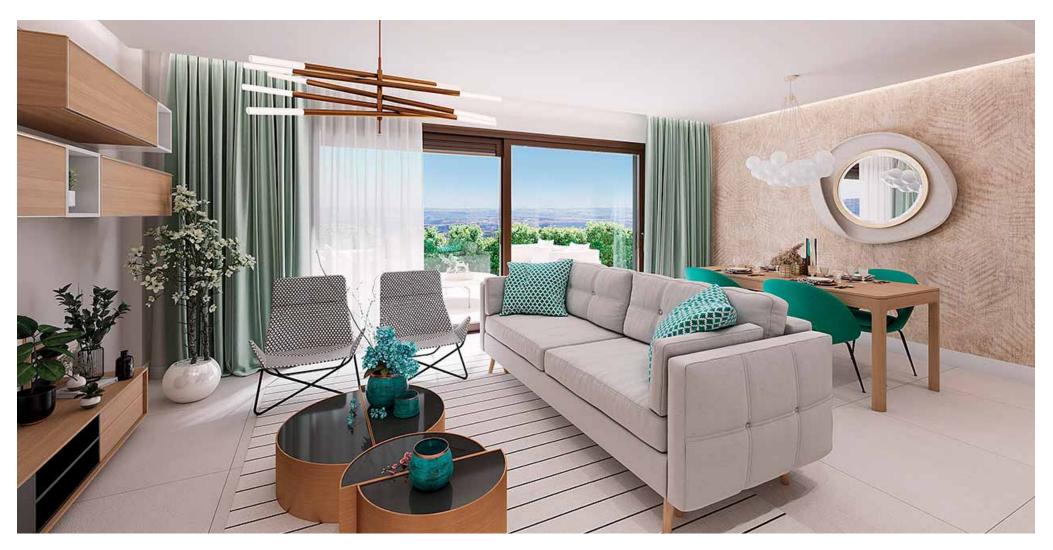

## SPACIOUS TERRACES WITH PANORAMIC VIEWS

provides a range of apartment types and penthouses with 2 or 3 bedrooms, and all have an open plan kitchen integrated into the living/dining room.

The living rooms enjoy lots of natural light, with large patio doors opening onto the spacious terraces. The stunning panoramic views over Marbella and to the Moroccan coastline and Gibraltar will definitely impress.

## THERE'S NO PLACE LIKE HOME

offers a selection of high-quality materials and finishes, which provide the homes with a high degree of elegance, comfort and exclusivity.

The homes are delivered fully equipped, with premium brand finishings, ready to move in. They also have an underground parking space and a storeroom.

Interior highlights include large format floors, elegant exterior carpentry, large windows to ensure maximum natural light, fully fitted kitchens, modern bathrooms with top of the range taps and sanitary fittings and an air conditioning system throughout the apartment with units already installed.