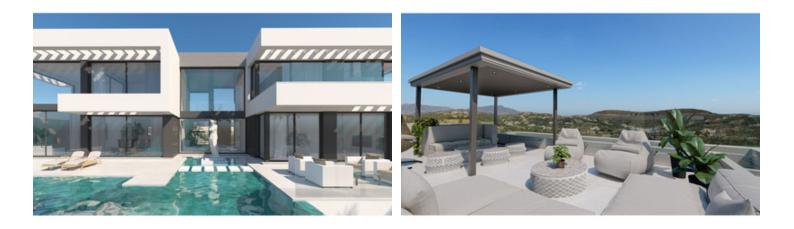

The house is surrounded by multiple terraces, among them a welcoming porch, and is set within a large stone walled garden with two levels and a fabulous infinity pool with chill out/fire pit zone, all with direct access from the main living area or from the bedrooms. Further features include: superior finishing qualities throughout, under-floor heating throughout, outdoor kitchen, jacuzzi, cloak room on the ground floor, basement storage room. There is also a garage/parking space for 3+ cars.