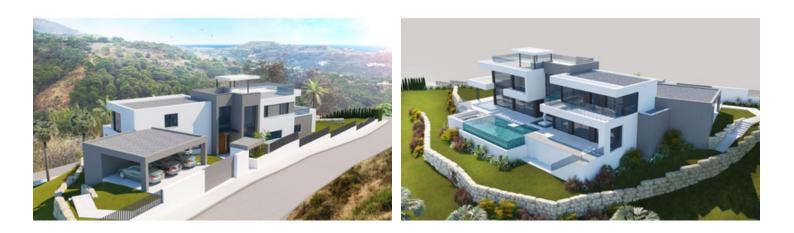

Description: This brand new modern contemporary villa, with a constructed area of 786.47 sqm and with 5 bedrooms, is set on a large private corner plot of approx 2895 sqm, enjoying all day sun in exquisite tranquillity and boasts graceful open views.

The house is surrounded by multiple terraces, among them a welcoming porch, and is set within a large stone walled garden with two levels and a fabulous infinity pool with chill out/fire pit zone, all with direct access from the main living area or from the bedrooms. Further features include: superior finishing qualities throughout, under-floor heating throughout, outdoor kitchen, jacuzzi, cloak room on the ground floor, basement storage room. There is also a garage/parking space for 3+ cars.