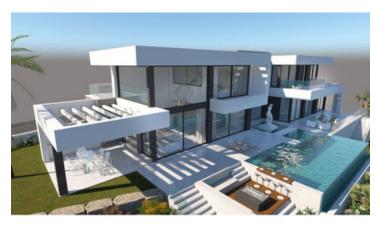

The house is surrounded by multiple terraces, among them a welcoming porch, and is set within a large stone walled garden with two levels and a fabulous infinity pool with chill out/fire pit zone, all with direct access from the main living area or from the bedrooms. Further features include: superior finishing qualities throughout, under-floor heating throughout, outdoor kitchen, jacuzzi, cloak room on the ground floor, basement storage room. There is also a garage/parking space for 3+ cars.