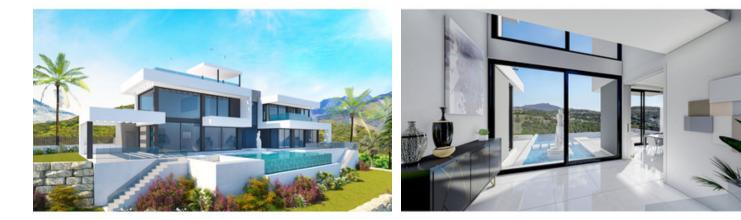

Description: This brand new modern contemporary villa, with a constructed area of 786.47 sqm and with 5 bedrooms, is set on a large private corner plot of approx 2895 sqm, enjoying all day sun in exquisite tranquillity and boasts graceful open views.

The open plan design of the living room comprises a lounge and dining area, a Danespan luxury kitchen with a large island and utility room. On the same main floor, you have 2 bedrooms en-suite and one office room/5th bedroom, all with panoramic views. A glass wooden staircase takes you to the first floor with its suspended glazed landing walkway, boasting the magnificent large master suite with bathroom and dressing room areas and a second bedroom en-suite as well as a family room. On the second floor, you have access to 109.94 sqm of solarium with 360° views to the mountains, the valley and golf.