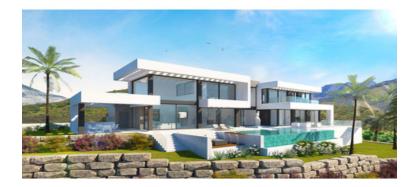

Description: This brand new modern contemporary villa, with a constructed area of 786.47 sqm and with 5 bedrooms, is set on a large private corner plot of approx 2895 sqm, enjoying all day sun in exquisite tranquillity and boasts graceful open views.

The house is surrounded by multiple terraces, among them a welcoming porch, and is set within a large stone walled garden with two levels and a fabulous infinity pool with chill out/fire pit zone, all with direct access from the main living area or from the bedrooms. Further features include: superior finishing qualities throughout, under-floor heating throughout, outdoor kitchen, jacuzzi, cloak room on the ground floor, basement storage room. There is also a garage/parking space for 3+ cars.