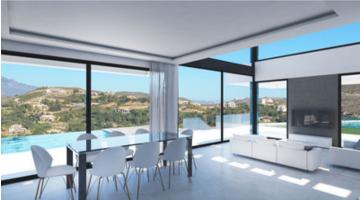

The open plan design of the living room comprises a lounge and dining area, a Danespan luxury kitchen with a large island and utility room. On the same main floor, you have 2 bedrooms en-suite and one office room/5th bedroom, all with panoramic views. A glass wooden staircase takes you to the first floor with its suspended glazed landing walkway, boasting the magnificent large master suite with bathroom and dressing room areas and a second bedroom en-suite as well as a family room. On the second floor, you have access to 109.94 sqm of solarium with 360° views to the mountains, the valley and golf.