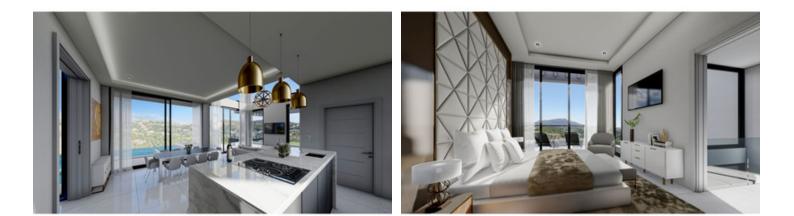

The open plan design of the living room comprises a lounge and dining area, a Danespan luxury kitchen with a large island and utility room. On the same main floor, you have 2 bedrooms en-suite and one office room/5th bedroom, all with panoramic views. A glass wooden staircase takes you to the first floor with its suspended glazed landing walkway, boasting the magnificent large master suite with bathroom and dressing room areas and a second bedroom en-suite as well as a family room. On the second floor, you have access to 109.94 sqm of solarium with 360° views to the mountains, the valley and golf.