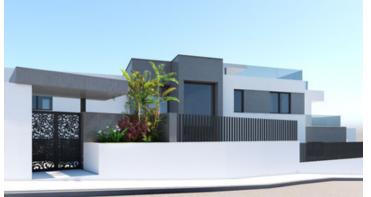

Description: This brand new modern contemporary villa, with a constructed area of 786.47 sqm and with 5 bedrooms, is set on a large private corner plot of approx 2895 sqm, enjoying all day sun in exquisite tranquillity and boasts graceful open views.

The house is surrounded by multiple terraces, among them a welcoming porch, and is set within a large stone walled garden with two levels and a fabulous infinity pool with chill out/fire pit zone, all with direct access from the main living area or from the bedrooms. Further features include: superior finishing qualities throughout, under-floor heating throughout, outdoor kitchen, jacuzzi, cloak room on the ground floor, basement storage room. There is also a garage/parking space for 3+ cars.