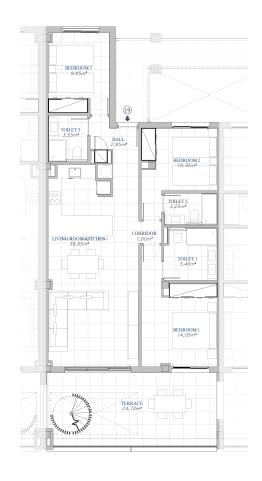

## MODULO B

FRONT DOOR 2

# SECOND FLOOR

SKY SOLARIUM A

### BUILT AREA

Living Area 101,58 m<sup>2</sup>

Terrace  $102,71 \text{ m}^2$ 

TOTAL BUILT AREA: 204,29 m<sup>2</sup>

"This plan may be modified according to the development of the Execution Project and the construction. It does not constitute a contractual document. The reflected furnishing is for decoration purposes only. The Project Management reserves the right to make the necessary changes for furnishing, letterial and legal reasons that may occur, without implying a decrease in the quality of the construction".