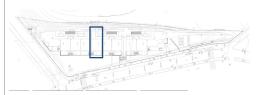

## MODULO B

FRONT DOOR 2

# SECOND FLOOR

SKY SOLARIUM A

### BUILT AREA

Living Area 101,58 m<sup>2</sup>

Terrace  $102,71 \text{ m}^2$ 

TOTAL BUILT AREA: 204,29 m<sup>2</sup>

"This plan may be modified according to the development of the Execution Project and the construction. It does not constitute a contractual document. The reflected furnishing is for decoration purposes only. The Project Management reserves the right to make the necessary changes for furnishing, letterial and legal reasons that may occur, without implying a decrease in the quality of the construction".



SITE PLAN









## MODULO B

FRONT DOOR 2

# SECOND FLOOR

SKY SOLARIUM A

### BUILT AREA

Living Area 101,58 m<sup>2</sup>

Terrace 102,71 m<sup>2</sup>

TOTAL BUILT AREA: 204,29 m<sup>2</sup>

"This plan may be modified according to the development of the Execution Project and the construction. It does not constitute a contractual document. The reflected furnishing is for decoration purposes only. The Project Management reserves the right to make the necessary changes for functional, estatics and legal reasons that may occur, without implying a decrease in the quality of the construction".



SITE PLAN