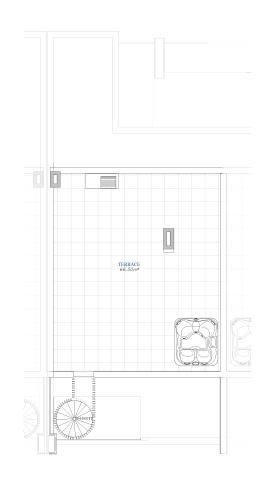

## MODULO B

FRONT DOOR 2

# SECOND FLOOR

SKY SOLARIUM A

### BUILT AREA

Living Area 101,58 m<sup>2</sup>

Terrace 102,71 m<sup>2</sup>

TOTAL BUILT AREA: 204,29 m<sup>2</sup>

"This plan may be modified according to the development of the Execution Project and the construction. It does not constitute a contractual document. The reflected furnishing is for decoration purposes only. The Project Management reserves the right to make the necessary changes for functional, estatics and legal reasons that may occur, without implying a decrease in the quality of the construction".