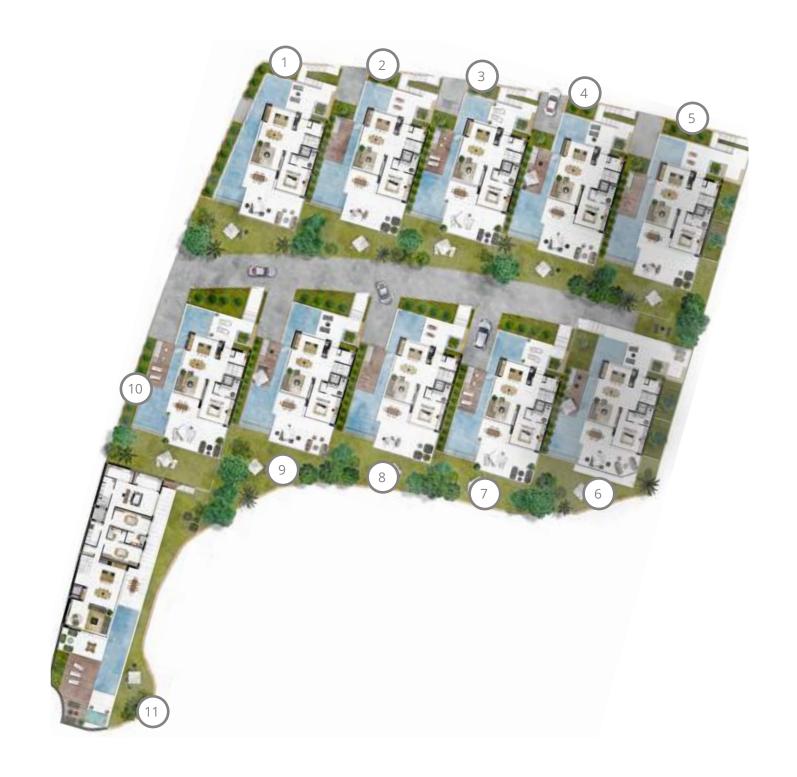

A complex made up of 11 unique and different houses. You will not know why but when you enter you will notice that it is your house, that you want to live there, that you need it, to be your home and that of your whole family.

422 m<sup>2</sup>

TOTAL BUILT

416 m<sup>2</sup>

|  |    | PLOT               | POOL              | ROOMS | BATHROOMS | TOTAL              |
|--|----|--------------------|-------------------|-------|-----------|--------------------|
|  | 1  | 479 m²             | 64 m²             | 3     | 3,5       | 399 m²             |
|  | 2  | 475 m²             | 60 m²             | 3     | 3,5       | 422 m²             |
|  | 3  | 469 m²             | 59 m²             | 3     | 3,5       | 422 m²             |
|  | 4  | 468 m²             | 61 m²             | 3     | 3,5       | 422 m²             |
|  | 5  | 568 m²             | 63 m²             | 3     | 3,5       | 422 m²             |
|  | 6  | 567 m <sup>2</sup> | 59 m²             | 3     | 3,5       | 416 m²             |
|  | 7  | 493 m²             | 61 m²             | 3     | 3,5       | 336 m²             |
|  | 8  | 495 m²             | 61 m²             | 3     | 3,5       | 336 m²             |
|  | 9  | 554 m <sup>2</sup> | 61 m²             | 3     | 3,5       | 336 m²             |
|  | 10 | 515 m <sup>2</sup> | 61 m²             | 3     | 3,5       | 338 m²             |
|  | 11 | 622 m²             | 55 m <sup>2</sup> | 3     | 3,5       | 404 m <sup>2</sup> |