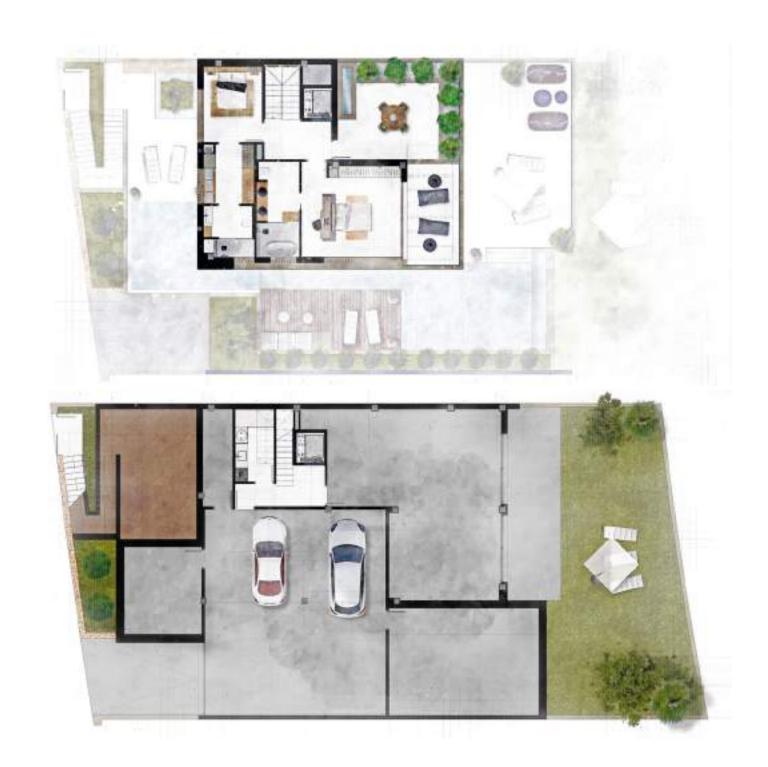

A complex made up of 11 unique and different houses. You will not know why but when you enter you will notice that it is your house, that you want to live there, that you need it, to be your home and that of your whole family.

All the houses have 3 bedrooms and 4 bathrooms, a living room and a kitchen that you will not want to leave, several gardens and terraces that you can enjoy all year round. And the best, the pool that surrounds the entire house and that makes it unique.

But, do not settle for anything, dare to personalize your home as much as you want and need, make it yours, make it unique and personal.

2 GOLF COURSES

LEISURE AND SHOPPING CENTERS 8 MINUTES

AVERAGE TEMPERATURE 18 DEGREES