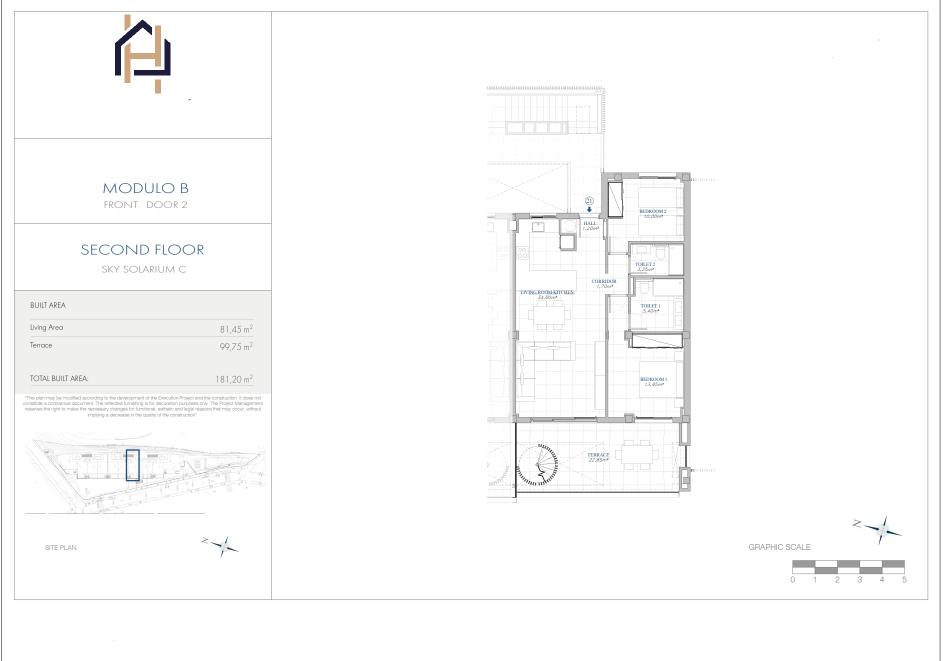

| MODULO B<br>FRONT DOOR 2                                                                                                                                                                                                                             |             |
|------------------------------------------------------------------------------------------------------------------------------------------------------------------------------------------------------------------------------------------------------|-------------|
| <section-header><section-header><section-header><section-header><section-header><section-header><section-header><text></text></section-header></section-header></section-header></section-header></section-header></section-header></section-header> | APHIC SCALE |
|                                                                                                                                                                                                                                                      |             |