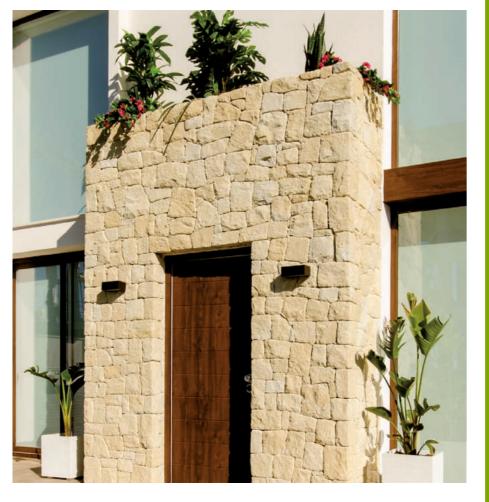

# PRINCIPAL DOOR AND OUTDOOR POOL

Private pool, two colored lights, staircase, under water seat and waterfall. The door is made of natural stone laid one on another at a time to give your home a rural and natural touch. Smooth monolayer and natural stone finish.