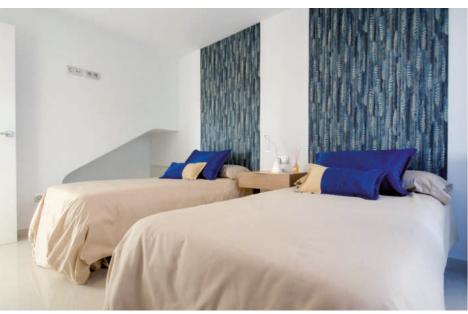

### **BEDROOMS**

Wardrobes are laminated in DM and lacquered in white satin with slit door handles. Interior of the textile-lined closet with LED lights and automatic ignition.. Removable guide drawers with brakes. The hinges of bowl with brake and buckets with metallic support.