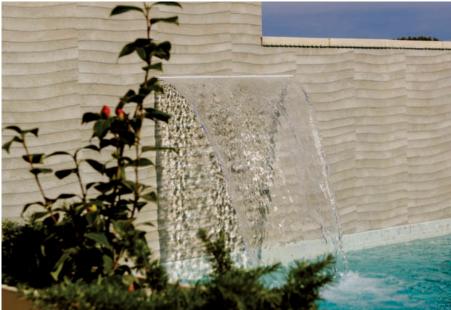

# PRINCIPAL DOOR AND OUTDOOR POOL

Private pool, two colored lights, staircase, under water seat and waterfall. The door is made of natural stone laid one on another at a time to give your home a rural and natural touch. Smooth monolayer and natural stone finish.