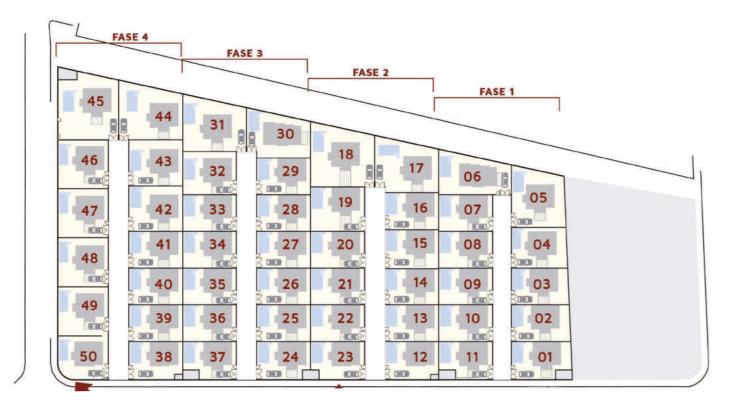

# PRINCIPAL DOOR AND OUTDOOR POOL

Private pool, two colored lights, staircase, under water seat and waterfall. The door is made of natural stone laid one on another at a time to give your home a rural and natural touch. Smooth monolayer and natural stone finish.