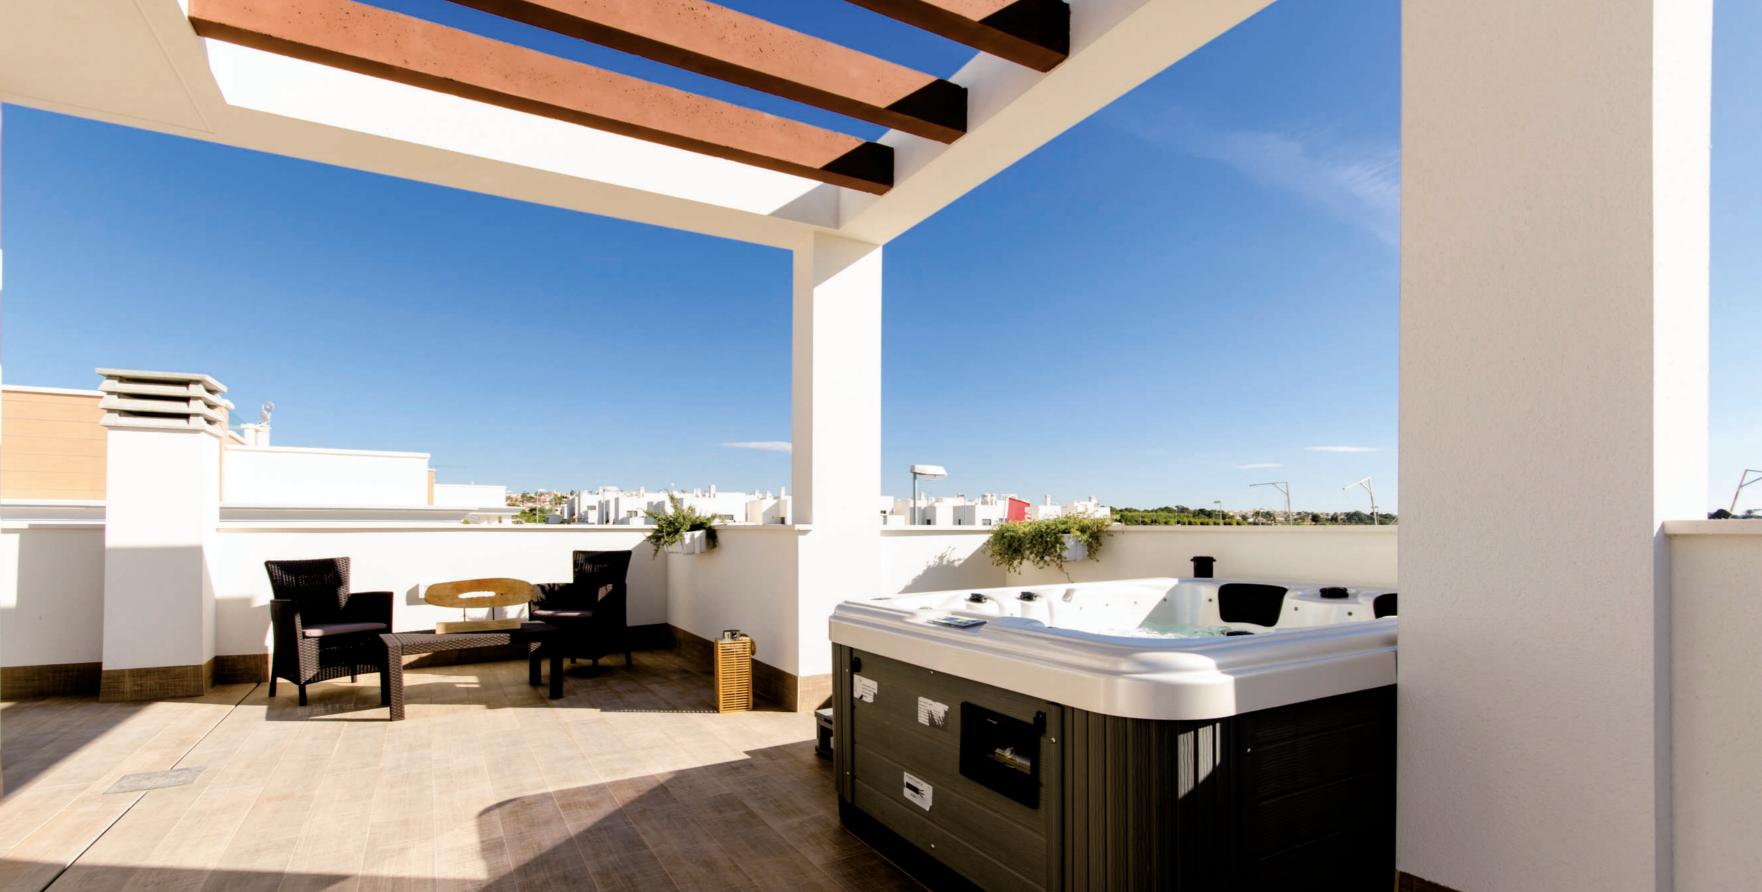

# **SOLARIUM**

Porcelain terrace and solarium floors are in imitation of wood. In models with solarium you can enjoy the best views towards the lagoon and one of the best advantages to live in Spain to enjoy our weather.