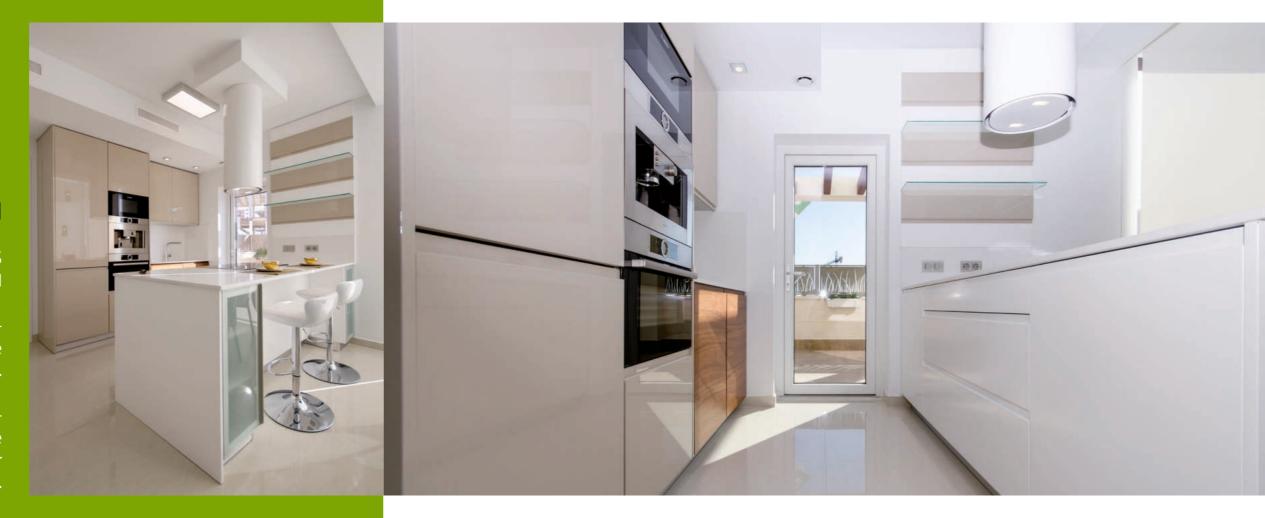

#### **KITCHEN**

# THE STRUCTURE OF THE HOUSE DEFINES THE KITCHEN DESIGN

Fully fitted kitchen with high and low cabinets, finished in lacquered wood color, sink with extendable faucet in white siltstone.

The kitchen furniture is designed by Spanish designers and produced locally, these products come directly from the factory. In this case, we provide our customers a 5-year warranty.