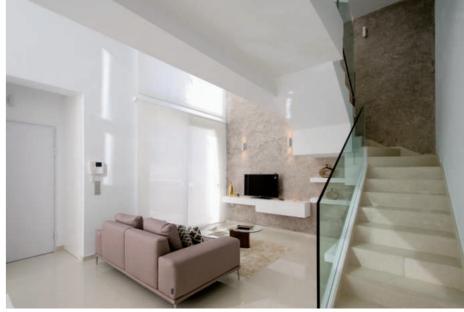

#### **DINING ROOM**

Gypsum walls and ceilings are projected with smooth texture and finished with special painting work.

Harmony is very important at home, for this reason we will use high quality combination of colors and textures. In order, not to ruin the elegant aesthetics of your home we include marble or siltstone staircase with steel and glass railing.