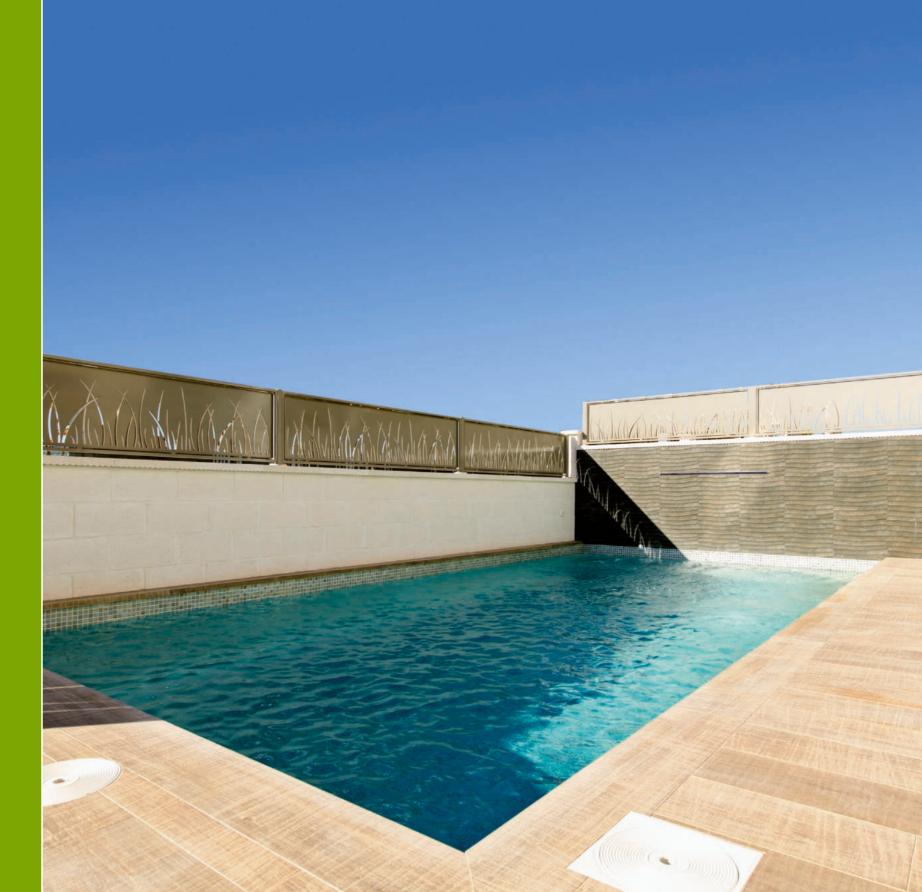

# PRINCIPAL DOOR AND OUTDOOR POOL

Private pool, two colored lights, staircase, under water seat and waterfall. The door is made of natural stone laid one on another at a time to give your home a rural and natural touch. Smooth monolayer and natural stone finish.