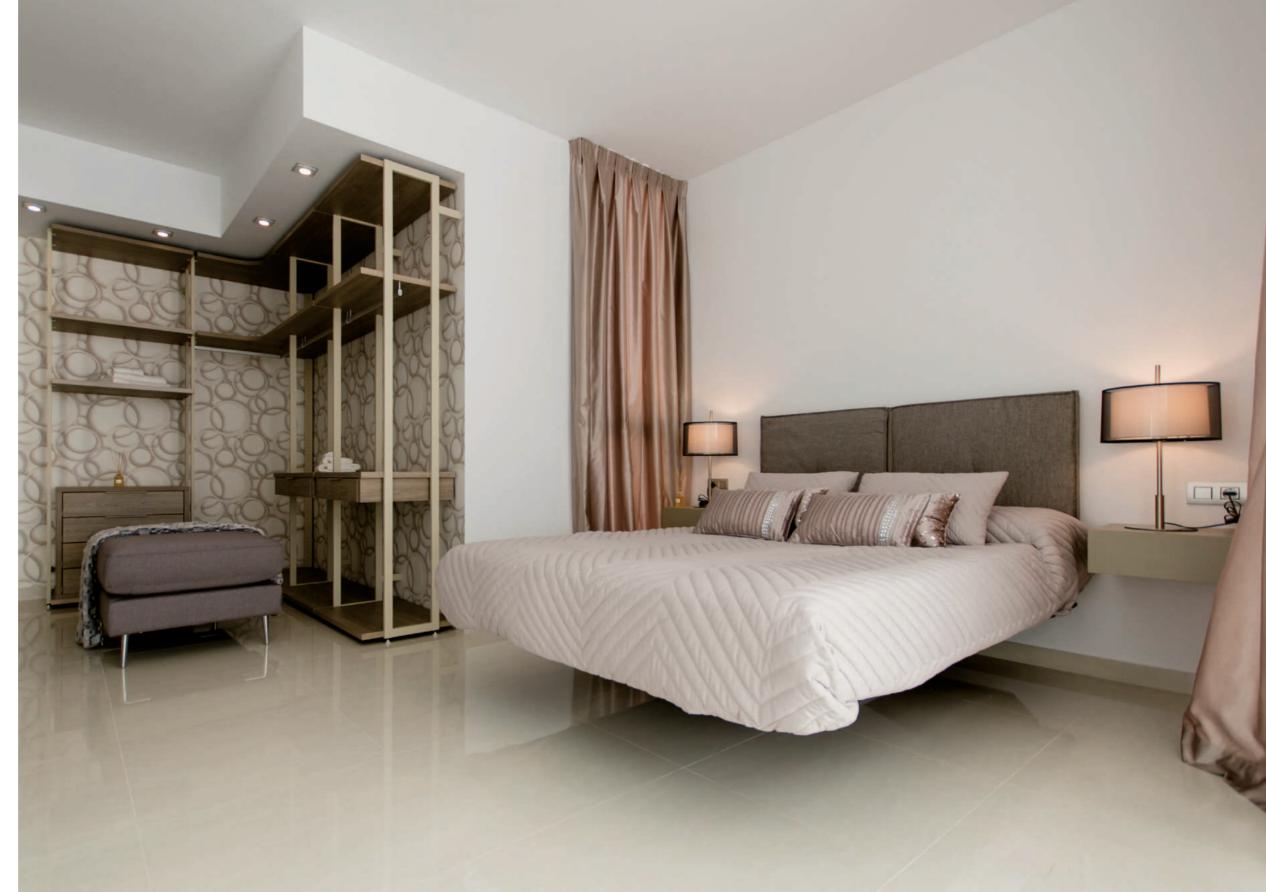

### **BEDROOMS**

Wardrobes are laminated in DM and lacquered in white satin with slit door handles. Interior of the textile-lined closet with LED lights and automatic ignition.. Removable guide drawers with brakes. The hinges of bowl with brake and buckets with metallic support.