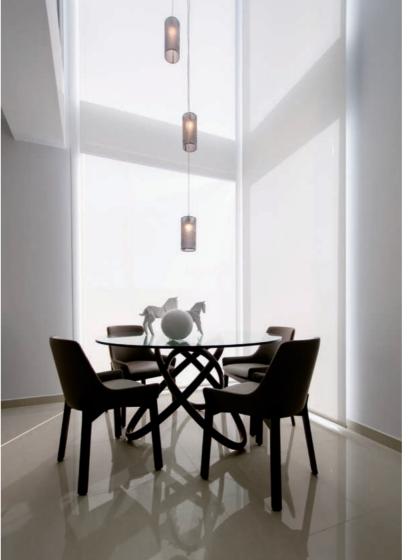

#### **DINING ROOM**

Gypsum walls and ceilings are projected with smooth texture and finished with special painting work.

Harmony is very important at home, for this reason we will use high quality combination of colors and textures. In order, not to ruin the elegant aesthetics of your home we include marble or siltstone staircase with steel and glass railing.