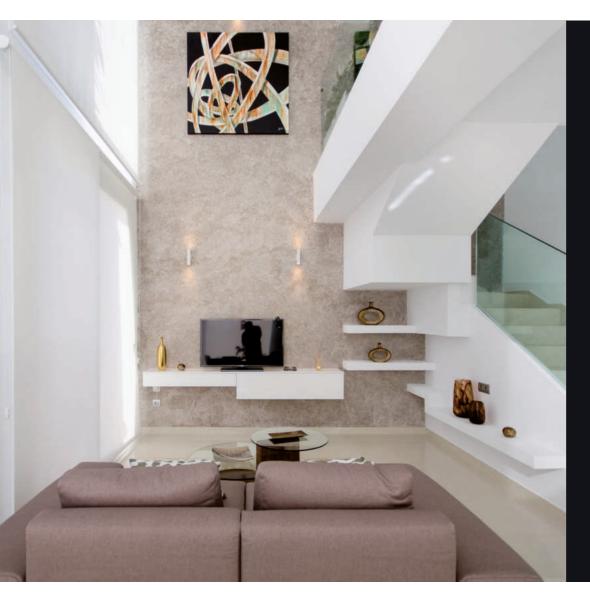

#### **DINING ROOM**

Gypsum walls and ceilings are projected with smooth texture and finished with special painting work.

Harmony is very important at home, for this reason we will use high quality combination of colors and textures. In order, not to ruin the elegant aesthetics of your home we include marble or siltstone staircase with steel and glass railing.