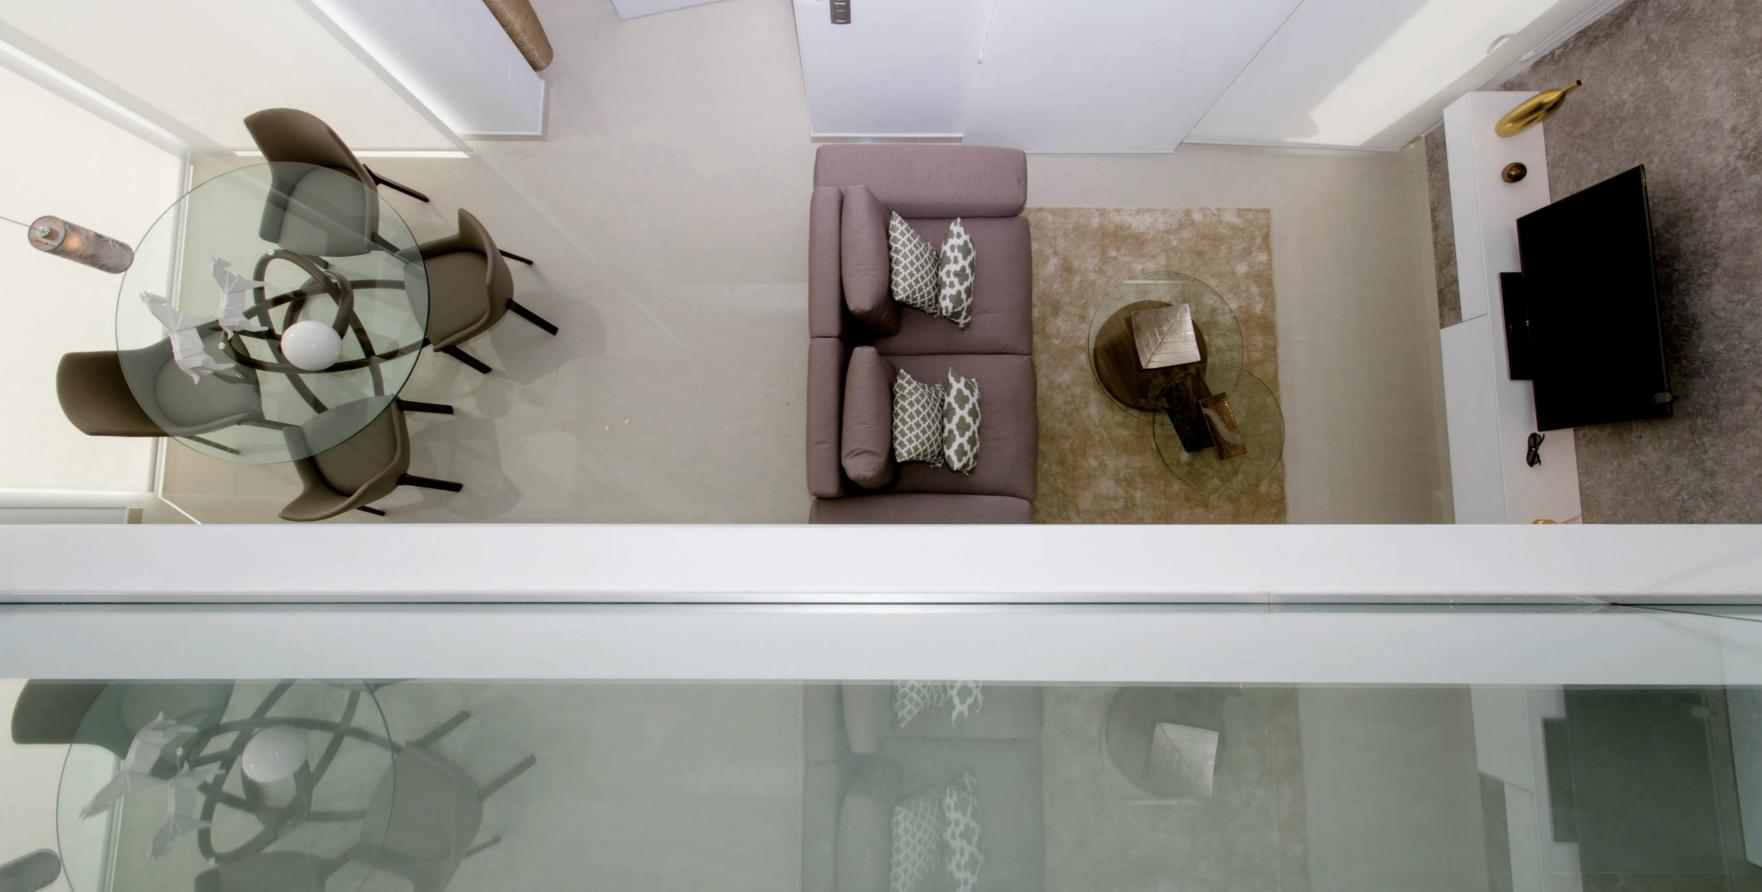

#### **DINING ROOM**

Gypsum walls and ceilings are projected with smooth texture and finished with special painting work.

Harmony is very important at home, for this reason we will use high quality combination of colors and textures. In order, not to ruin the elegant aesthetics of your home we include marble or siltstone staircase with steel and glass railing.