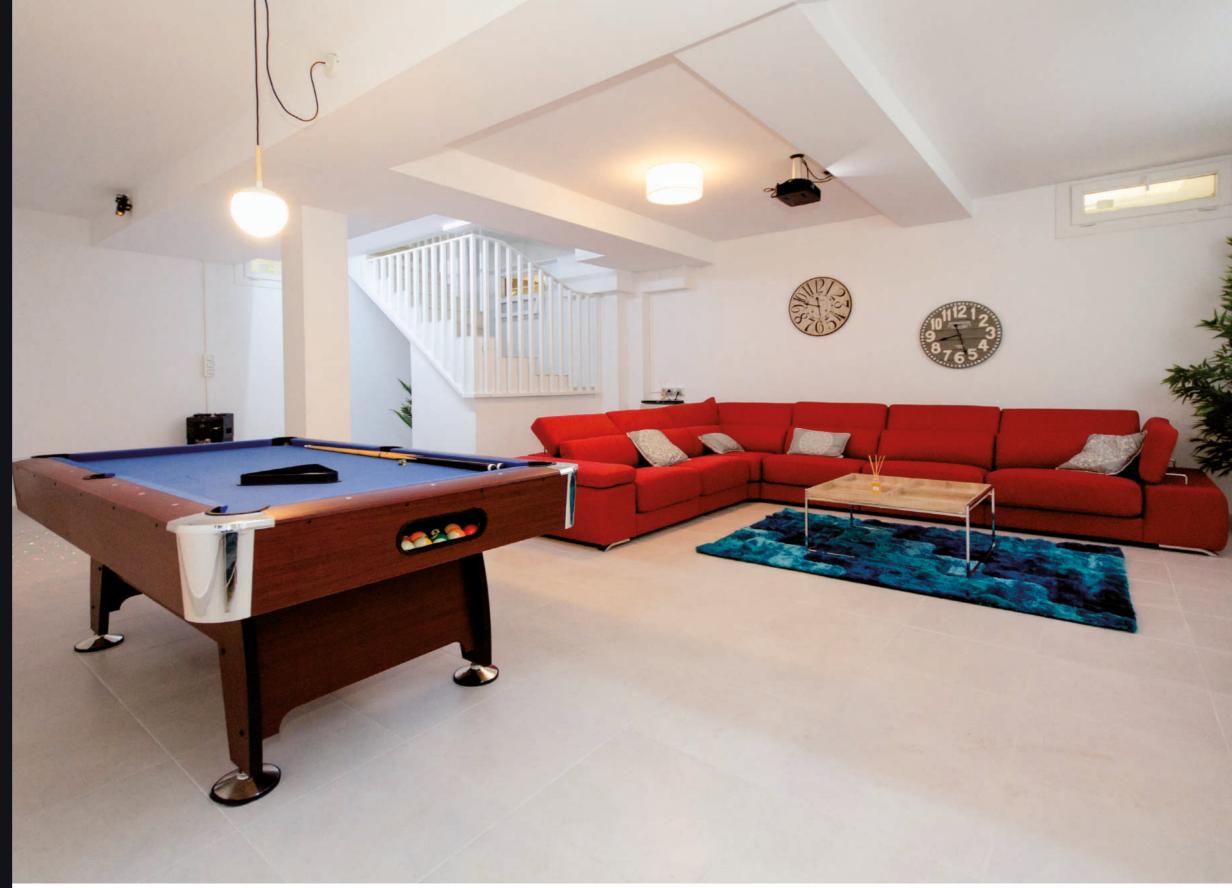

## **BASEMENT**

To expand the area of the house, we offer additional install basement.
Which can be easily converted into a games room, a room for children, exclusive space for leisure and entertainment.