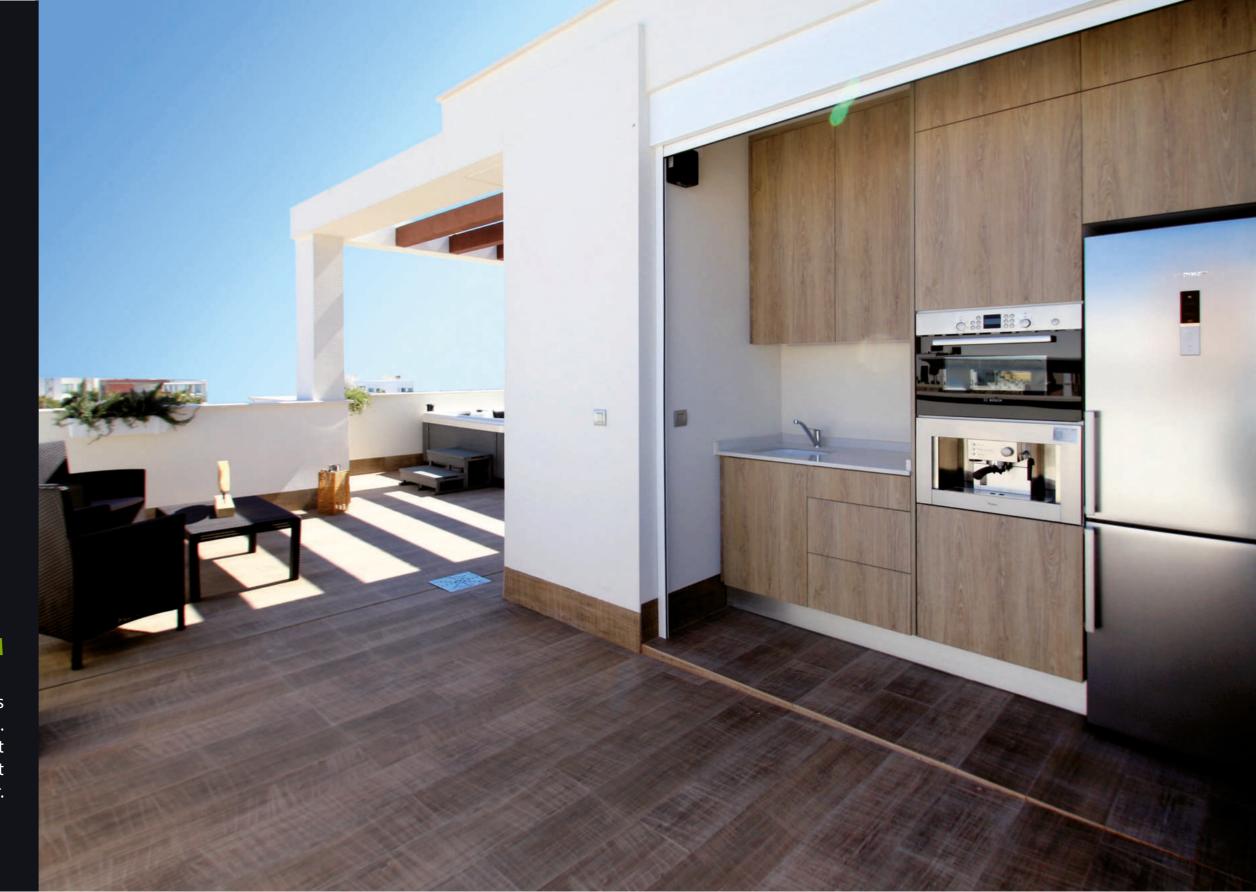

#### **KITCHEN**

# THE STRUCTURE OF THE HOUSE DEFINES THE KITCHEN DESIGN

Fully fitted kitchen with high and low cabinets, finished in lacquered wood color, sink with extendable faucet in white siltstone.

The kitchen furniture is designed by Spanish designers and produced locally, these products come directly from the factory. In this case, we provide our customers a 5-year warranty.

# **SOLARIUM**

Porcelain terrace and solarium floors are in imitation of wood. In models with solarium you can enjoy the best views towards the lagoon and one of the best advantages to live in Spain to enjoy our weather.