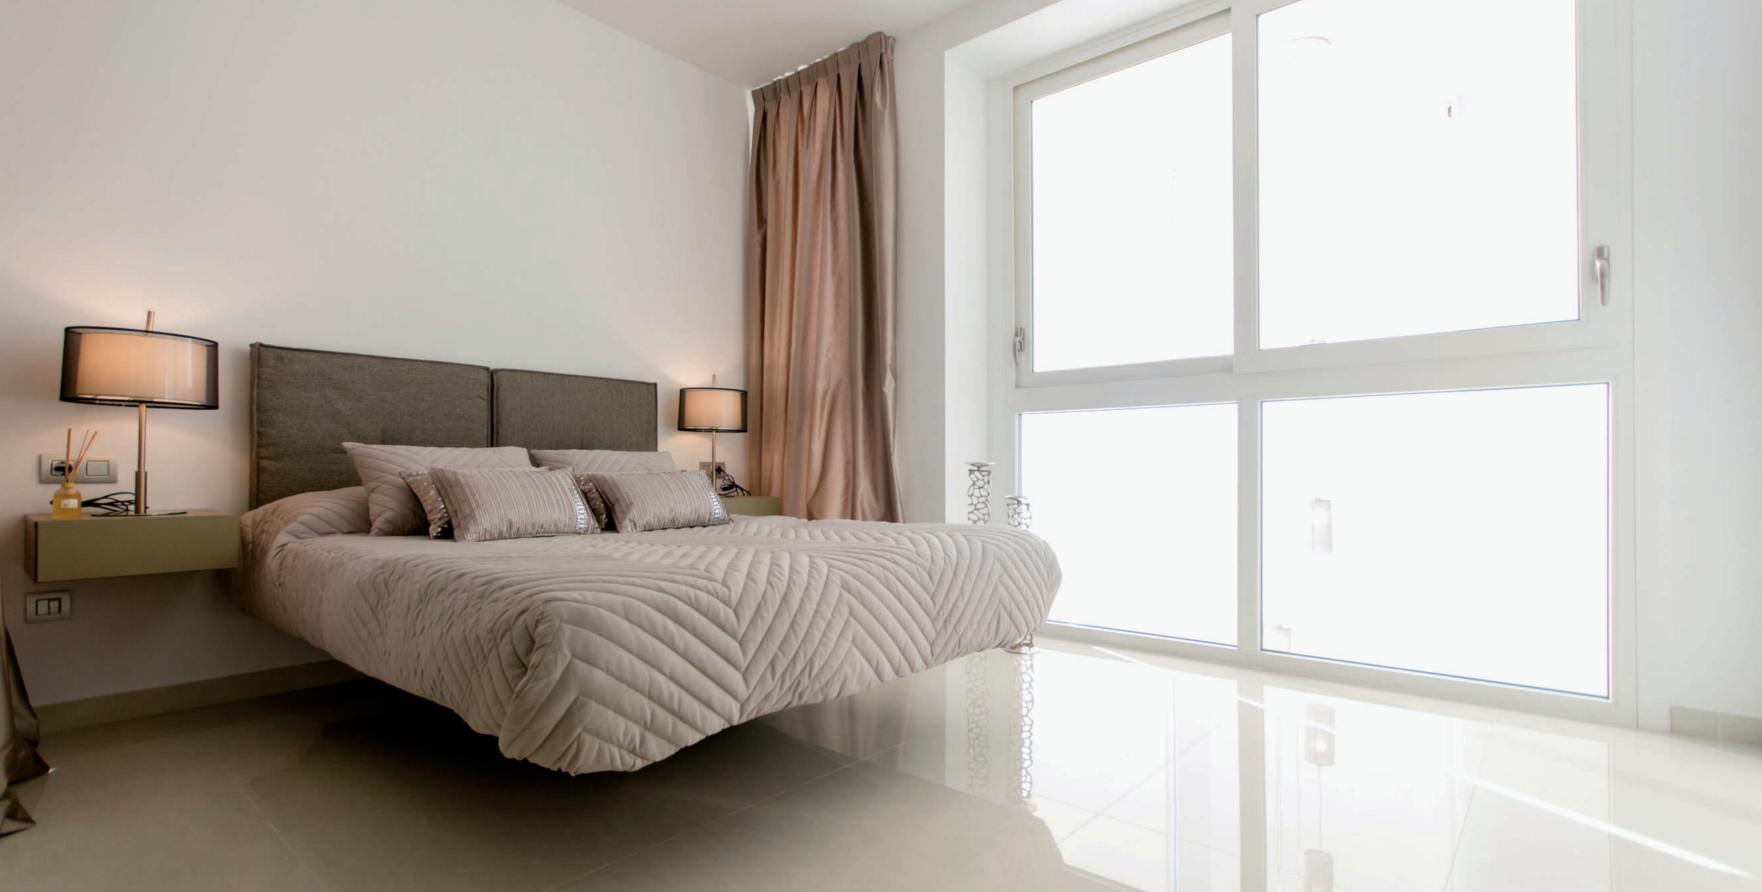

### **BEDROOMS**

Wardrobes are laminated in DM and lacquered in white satin with slit door handles. Interior of the textile-lined closet with LED lights and automatic ignition.. Removable guide drawers with brakes. The hinges of bowl with brake and buckets with metallic support.