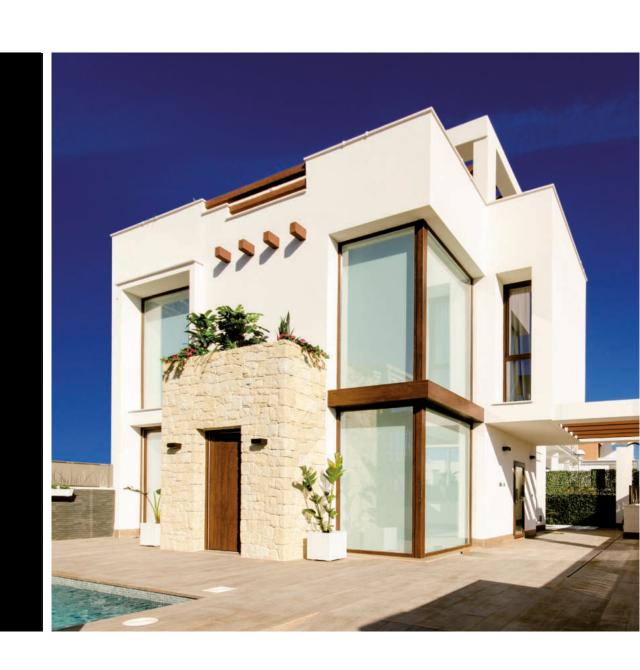

# PRINCIPAL DOOR AND OUTDOOR POOL

Private pool, two colored lights, staircase, under water seat and waterfall. The door is made of natural stone laid one on another at a time to give your home a rural and natural touch. Smooth monolayer and natural stone finish.

The windows throughout the house are made of PVC or aluminum, wood finish on the exterior of the house and white in the interior to maintain the harmony of color with electric blinds.