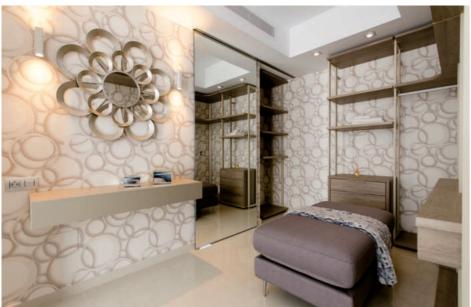

### **BEDROOMS**

Wardrobes are laminated in DM and lacquered in white satin with slit door handles. Interior of the textile-lined closet with LED lights and automatic ignition.. Removable guide drawers with brakes. The hinges of bowl with brake and buckets with metallic support.