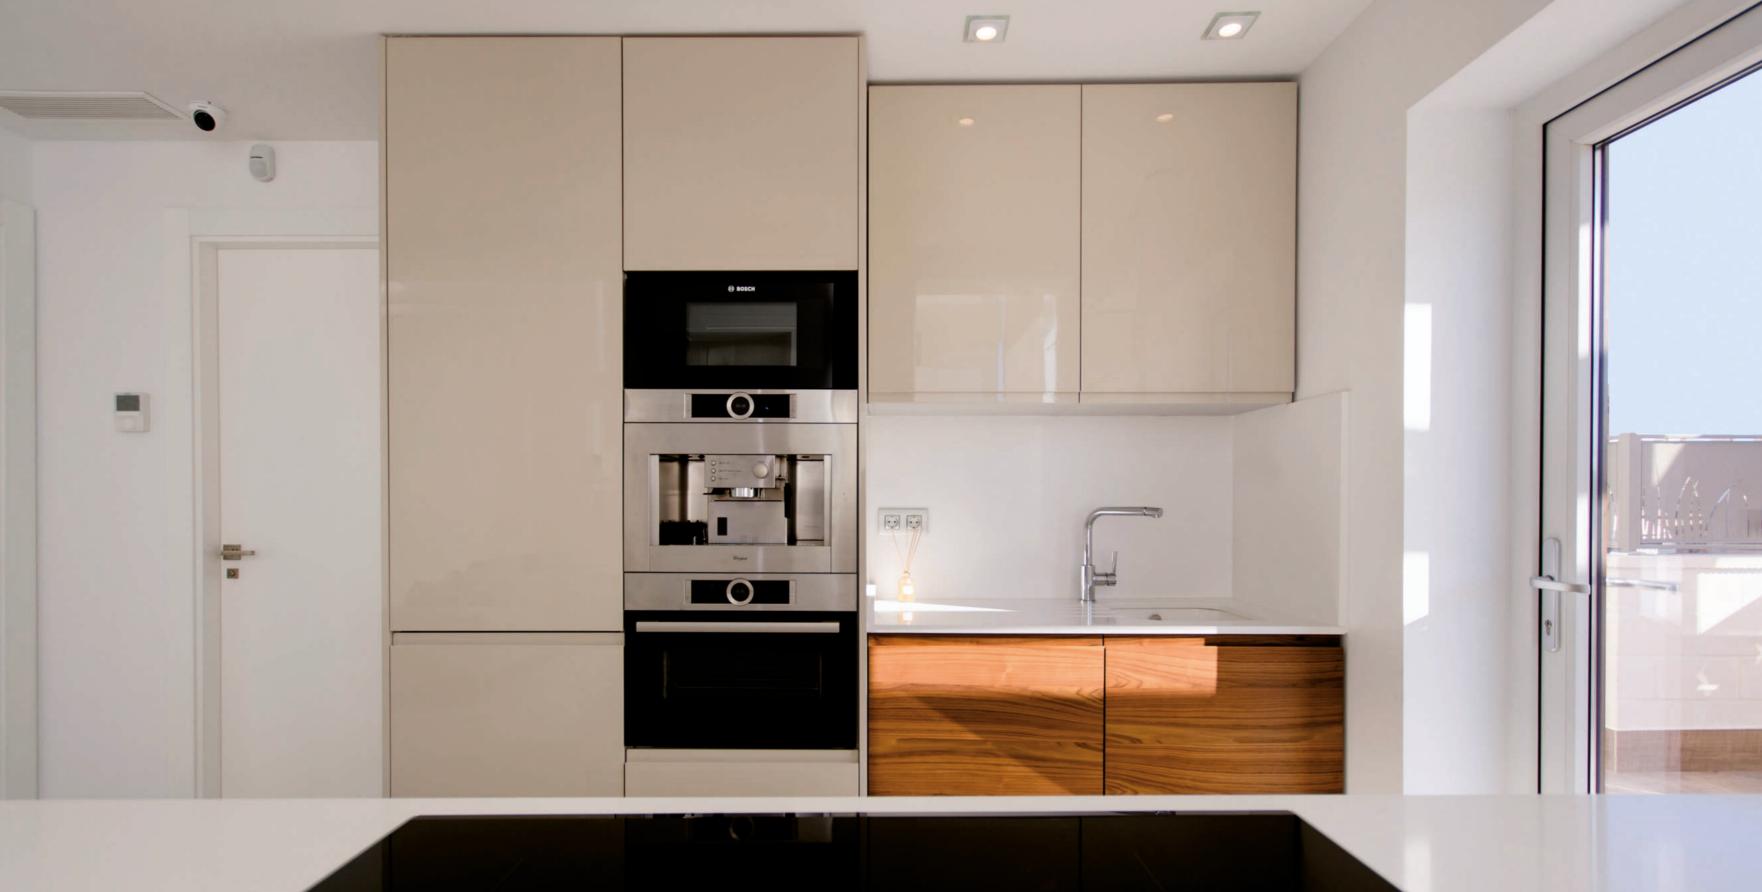

#### **KITCHEN**

# THE STRUCTURE OF THE HOUSE DEFINES THE KITCHEN DESIGN

Fully fitted kitchen with high and low cabinets, finished in lacquered wood color, sink with extendable faucet in white siltstone.

The kitchen furniture is designed by Spanish designers and produced locally, these products come directly from the factory. In this case, we provide our customers a 5-year warranty.