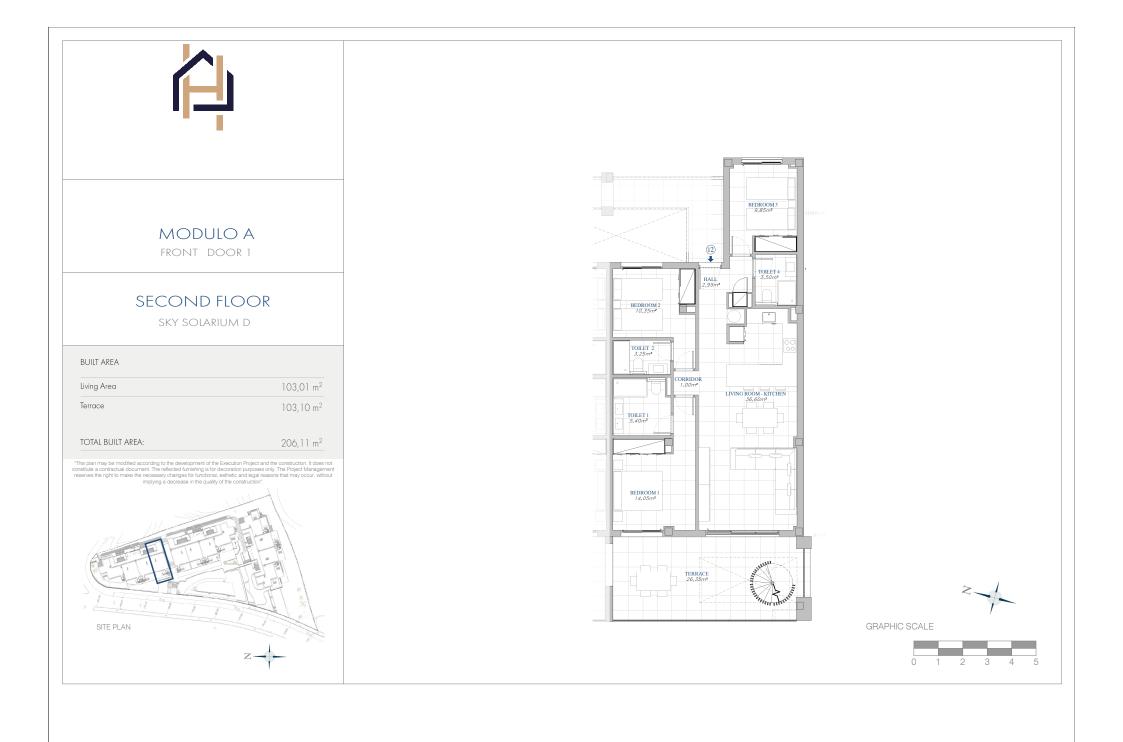

| MODULO A<br>FRONT DOOR 1                                                                                                                                                                                                                                                                                |                    |
|---------------------------------------------------------------------------------------------------------------------------------------------------------------------------------------------------------------------------------------------------------------------------------------------------------|--------------------|
| SECOND FLOOR<br>sky solarium d                                                                                                                                                                                                                                                                          |                    |
| BUILT AREA                                                                                                                                                                                                                                                                                              |                    |
| Living Area 103,01 m <sup>2</sup>                                                                                                                                                                                                                                                                       |                    |
| Terrace 103,10 m <sup>2</sup>                                                                                                                                                                                                                                                                           | TERRACE<br>67.15m² |
| TOTAL BUILT AREA: 206,11 m <sup>2</sup> "Instegram may be modified according to the development of the Execution Project and the construction. It does not necessary changes for functional, estimate and legal reasons that may occur, without implying a decrease in the quality of the construction. |                    |
| SITE PLAN                                                                                                                                                                                                                                                                                               | GRAPHIC SCALE      |
|                                                                                                                                                                                                                                                                                                         |                    |
|                                                                                                                                                                                                                                                                                                         |                    |