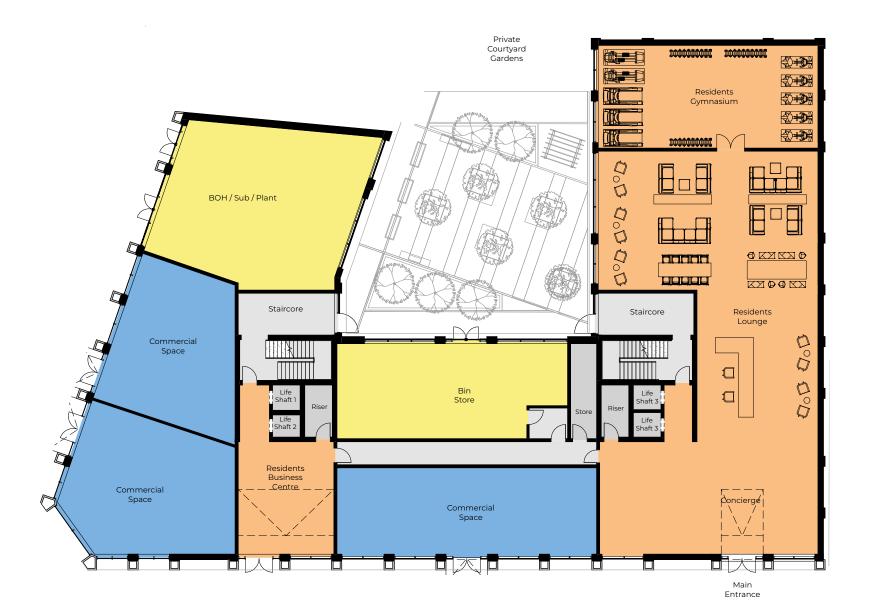

# GROUND FLOOR

Please note: Elevation is indicative to show floor position relative to building.

\*\*Where possible measurements have been taken from the central point of the room.

\*\*The listed dimensions are indicative and are for reference only. These dimensions do not relate to the overall apartment areas. i.e angled floor plans and internal rooms.