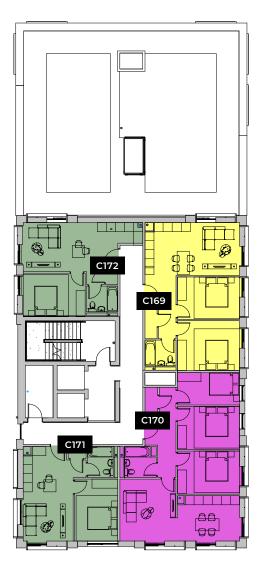

levation is indicative to show floor position relative to building.

- \*\*Where possible measurements have been taken from the central point of the room.
- \*\*The listed dimensions are indicative and are for reference only. These dimensions do not relate to the overall apartment areas. i.e angled floor plans and internal rooms.





1-BED

2-BED

2-BED

Please note: Elevation is indicative to show floor position relative to building.

\*\*Where possible measurements have been taken from the central point of the room.

\*\*The listed dimensions are indicative and are for reference only. These dimensions do not relate to the overall apartment areas. i.e angled floor plans and internal rooms.





1-BED

2-BED





1-BED

2-BED







1-BED

2-BED







1-BED

2-BED







1-BED

2-BED







1-BED

2-BED







1-BED

2-BED







1-BED

2-BED





1-BED

2-BED







# FLOOR PLANS MASTER

"Alliance Investments Ltd. gives notice that the information provided herein is produced for the general promotion of the properties and does not form part of any contract or offer. This information has been prepared in good faith and is believed to be correct as at the date of publication although the accuracy cannot be guaranteed. All images are for illustration purposes only and, in respect of proposed developments, are intended to provide a general indication of the proposed development only. The developer reserves the right to alter any part of the development, specification or floor layouts at any time. Figures provided for living costs (for example, service charges) are estimates