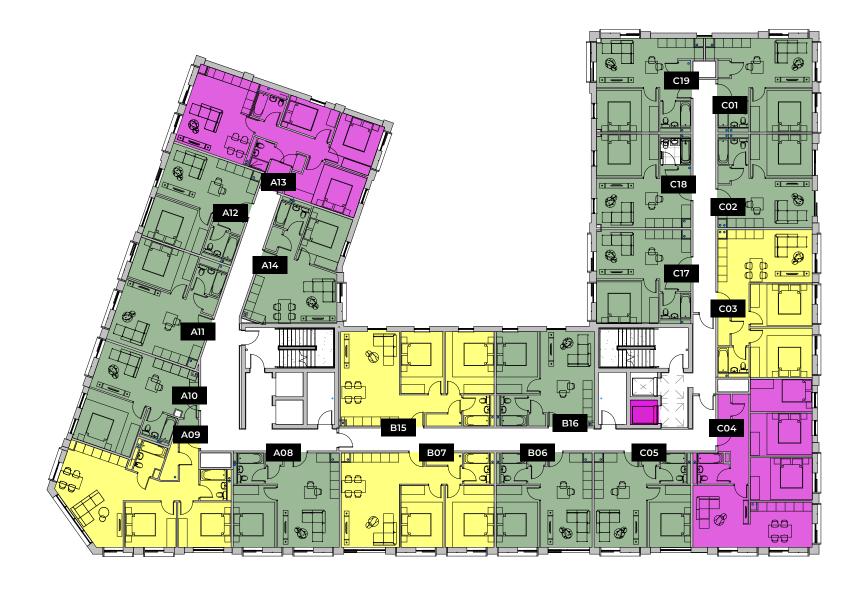

## **GROUND FLOOR**

Please note: Elevation is indicative to show floor position relative to building.

\*\*Where possible measurements have been taken from the central point of the room.

\*\*The listed dimensions are indicative and are for reference only. These dimensions do not relate to the overall apartment areas. i.e angled floor plans and internal rooms.

## **Apartments** A08 - A14

1-BED

2-BED

3-BED

Please note: Elevation is indicative to show floor

Please note: Elevation is indicative to show floor position relative to building.

\*\*Where possible measurements have been taken from the central point of the room.

\*\*The listed dimensions are indicative and are for reference only. These dimensions do not relate to the overall apartment areas. i.e angled floor plans and internal rooms.

One Bed Apartment - 44 sqm - 473 sqft

**A08** 

| Rooms       |  |
|-------------|--|
| Kitchen     |  |
| Living Room |  |
| Bathroom    |  |
| Bedroom 1   |  |
| •           |  |
|             |  |

One Bed Apartment - 45 sqm

A10

- 484 sqft

| Rooms       |  |
|-------------|--|
| Kitchen     |  |
| Living Room |  |
|             |  |
| Bedroom 1   |  |
|             |  |
|             |  |

One Bed Apartment - 40 sqm

A12

- 430 sqft

| _iving Room |           |
|-------------|-----------|
|             |           |
| Bedroom 1   | 2.5 x 3.6 |
|             |           |
|             |           |

One Bed Apartment - 42 sqm

- 452 sqft A14

| Living Room |           |
|-------------|-----------|
|             |           |
| Bedroom 1   | 3.6 x 2.7 |
|             |           |
|             |           |

Two Bed Apartment - 67 sqm - 721 sqft ۸۸۵

| AU9                   |
|-----------------------|
| Rooms m               |
| Kitchen 4.3 x 2.0     |
| Living Room 3.2 x 2.3 |
| Bathroom 2.0 x 2.0    |
| Bedroom 1 3.6 x 3.0   |

3.2 x 3.0

One Bed Apartment - 44 sqm

- 473 sqft A11

Bedroom 2

| iving Room | 4.0 x 3.1 |
|------------|-----------|
|            |           |
|            | 4.1 x 2.8 |
|            |           |
|            |           |

Three Bed Apartment - 74 sqm - 796 sqft A13

| ooms       |           |
|------------|-----------|
| itchen     | 4.1 x 2.0 |
| iving Room | 3.9 x 3.0 |
| athroom    | 2.0 x 2.0 |
| edroom 1   | 4.9 x 2.8 |
| edroom 2   | 3.5 x 3.0 |