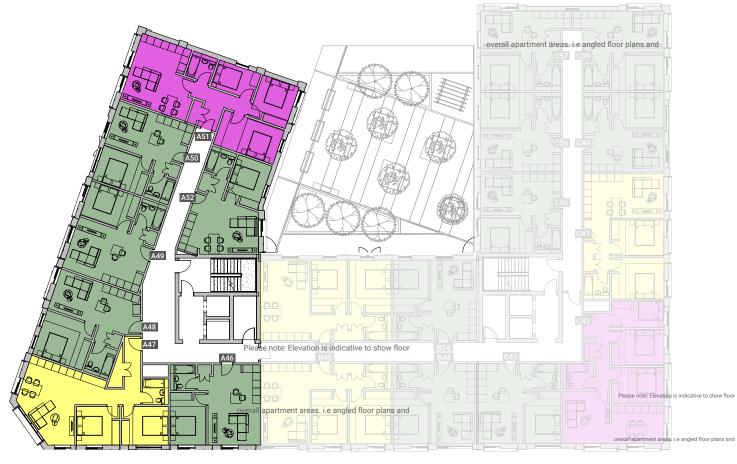

**Apartments** A46 - A52

1-BED

2-BED

3-BED

Please note: Elevation is indicative to show floor

Please note: Elevation is indicative to show floor position relative to building.

\*\*Where possible measurements have been taken from the central point of the room.

\*\*The listed dimensions are indicative and are for reference only. These dimensions do not relate to the overall apartment areas. i.e angled floor plans and internal rooms.

One Bed Apartment - 44 sqm - 473 sqft

A46

| ving Room |  |
|-----------|--|
|           |  |
| edroom 1  |  |
|           |  |
|           |  |

One Bed Apartment - 45 sqm

**A48** 

- 484 sqft

| Kitchen     |  |
|-------------|--|
| Living Room |  |
|             |  |
| Bedroom 1   |  |
|             |  |
|             |  |

One Bed Apartment - 40 sqm - 430 sqft

A50

One Bed Apartment - 42 sqm

- 452 sqft A52

| Living Room |  |
|-------------|--|
|             |  |
|             |  |
|             |  |
|             |  |

Two Bed Apartment - 67 sqm - 721 sqft

**A47** 

| Rooms       | m         |
|-------------|-----------|
|             | 4.3 x 2.0 |
| Living Room | 3.2 x 2.3 |
| Bathroom    | 2.0 x 2.0 |
| Bedroom 1   | 3.6 x 3.0 |
| Bedroom 2   | 3.2 x 3.0 |
|             |           |

One Bed Apartment - 44 sqm

- 473 sqft

**A49** 

Three Bed Apartment - 74 sqm - 796 sqft

**A51** 

| ooms       |           |
|------------|-----------|
| itchen     | 4.1 x 2.0 |
| iving Room | 3.9 x 3.0 |
| athroom    | 2.0 x 2.0 |
| edroom 1   | 4.9 x 2.8 |
| edroom 2   | 3.5 x 3.0 |
|            |           |