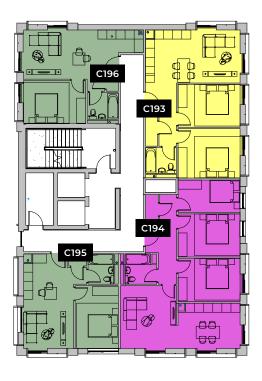

building.

- \*\*Where possible measurements have been taken from the central point of the room.
- \*\*The listed dimensions are indicative and are for reference only. These dimensions do not relate to the overall apartment areas. i.e angled floor plans and internal rooms.





1-BED

2-BED

2-BED

Please note: Elevation is indicative to show floor position relative to building.

\*\*Where possible measurements have been taken from the central point of the room.

\*\*The listed dimensions are indicative and are for reference only. These dimensions do not relate to the overall apartment areas. i.e angled floor plans and internal rooms.





1-BED

2-BED





1-BED

2-BED







1-BED

2-BED







1-BED

2-BED







1-BED

2-BED







1-BED

2-BED







1-BED

2-BED







1-BED

2-BED





1-BED

2-BED







# FLOOR PLANS MASTER

"Alliance Investments Ltd. gives notice that the information provided herein is produced for the general promotion of the properties and does not form part of any contract or offer. This information has been prepared in good faith and is believed to be correct as at the date of publication although the accuracy cannot be guaranteed. All images are for illustration purposes only and, in respect of proposed developments, are intended to provide a general indication of the proposed development only. The developer reserves the right to alter any part of the development, specification or floor layouts at any time. Figures provided for living costs (for example, service charges) are estimates only and may be subject to change. Prospective purchasers