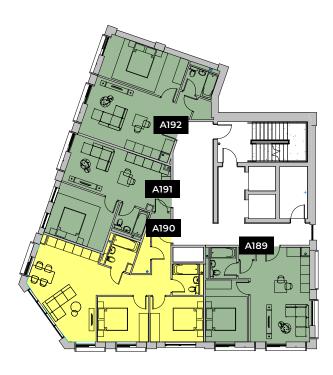

## **Apartments** A189 - A192

1-BED

2-BED

3-BED

Please note: Elevation is indicative to show floor position relative to building.

\*\*Where possible measurements have been taken from the central point of the room.

\*\*The listed dimensions are indicative and are for reference only. These dimensions do not relate to the overall apartment areas. i.e angled floor plans and internal rooms.

One Bed Apartment - 43 sqm

A189

- 462 sqft

| iving Room |  |
|------------|--|
|            |  |
|            |  |
|            |  |
|            |  |

One Bed Apartment - 45 sqm

- 484 sqft A191

| Living Room |  |
|-------------|--|
| Bathroom    |  |
| Bedroom 1   |  |

Two Bed Apartment - 67 sqm - 721 sqft

A190

| ooms       | m         |
|------------|-----------|
| itchen     | 4.3 x 2.0 |
| iving Room | 3.2 x 2.3 |
| athroom    | 2.0 x 2.0 |
| edroom 1   | 3.6 x 3.0 |
| edroom 2   | 3.2 x 3.0 |
|            |           |

One Bed Apartment - 48 sqm

- 517 sqft A192

| Rooms       |           |
|-------------|-----------|
|             |           |
| _iving Room | 4.0 x 3.1 |
|             |           |
|             |           |
|             |           |