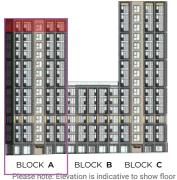

|            |  |
| edroom 1   |  |
|            |  |
|            |  |

One Bed Apartment - 45 sqm - 484 sqft

A183

| Rooms       |  |
|-------------|--|
| Kitchen     |  |
| Living Room |  |
| Bathroom    |  |
| Bedroom 1   |  |

Two Bed Apartment - 67 sqm

- 721 sqft A182

| Rooms       | m         |
|-------------|-----------|
| Kitchen     | 4.3 x 2.0 |
| Living Room | 3.2 x 2.3 |
| Bathroom    | 2.0 x 2.0 |
| Bedroom 1   | 3.6 x 3.0 |
| Bedroom 2   | 3.2 x 3.0 |
|             |           |

One Bed Apartment - 48 sqm

- 517 sqft A184

| Rooms       |           |
|-------------|-----------|
| Kitchen     |           |
| Living Room | 4.0 x 3.1 |
|             |           |
| Bedroom 1   |           |
|             |           |

## **Apartments** A189 - A192



1-BED

2-BED

3-BED





Please note: Elevation is indicative to show floor position relative to building.

\*\*Where possible measurements have been taken from the central point of the room.

\*\*The listed dimensions are indicative and are for reference only. These dimensions do not relate to the overall apartment areas. i.e angled floor plans and internal rooms.

One Bed Apartment - 43 sqm

A189

- 462 sqft

| iving Room |  |
|------------|--|
|            |  |
|            |  |
|            |  |
|            |  |

One Bed Apartment - 45 sqm

- 484 sqft A191

| Living Room |  |
|-------------|--|
| Bathroom    |  |
| Bedroom 1   |  |

Two Bed Apartment - 67 sqm - 721 sqft

A190

| ooms       | m         |
|------------|-----------|
| itchen     | 4.3 x 2.0 |
| iving Room | 3.2 x 2.3 |
| athroom    | 2.0 x 2