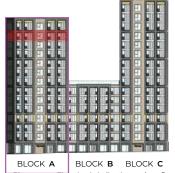

tment - 43 sqm

- 462 sqft A173

| iving Room |  |
|------------|--|
|            |  |
|            |  |
|            |  |
|            |  |

One Bed Apartment - 45 sqm

- 484 sqft A175

| Living Room |  |
|-------------|--|
| Bathroom    |  |
| Bedroom 1   |  |

Two Bed Apartment - 67 sqm - 721 sqft ۸17/

| A1/4        |           |
|-------------|-----------|
| Rooms       | m         |
| Kitchen     | 4.3 x 2.0 |
| Living Room | 3.2 x 2.3 |
| Bathroom    | 2.0 x 2.0 |
| Bedroom 1   | 3.6 x 3.0 |
| Bedroom 2   | 3.2 x 3.0 |
|             |           |

One Bed Apartment - 48 sqm - 517 sqft A176

| _iving Room | 4.0 x 3.1 |
|-------------|-----------|
|             |           |
|             | 4.1 x 2.8 |
|             |           |

## **Apartments** A181 - A184



1-BED

2-BED

3-BED



Please note: Elevation is indicative to show floor



Please note: Elevation is indicative to show floor position relative to building.

\*\*Where possible measurements have been taken from the central point of the room.

\*\*The listed dimensions are indicative and are for reference only. These dimensions do not relate to the overall apartment areas. i.e angled floor plans and internal rooms.

One Bed Apartment - 43 sqm - 462 sqft

A181

| iving Room |  |
|------------|--|
|            |  |
| edroom 1   |  |
|            |  |
|            |  |

One Bed Apartment - 45 sqm - 484 sqft

A183

| Rooms       |  |
|-------------|--|
| Kitchen     |  |
| Living Room |  |
| Bathroom    |  |
| Bedroom 1   |  |

Two Bed Apartment - 67 sqm

- 721 sqft A182

| Rooms       | m         |
|------------