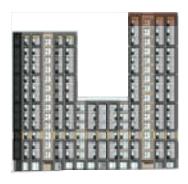

# GROUND FLOOR

Please note: Elevation is indicative to show floor position relative to building.

\*\*Where possible measurements have been taken from the central point of the room.

\*\*The listed dimensions are indicative and are for reference only. These dimensions do not relate to the overall apartment areas. i.e angled floor plans and internal rooms.