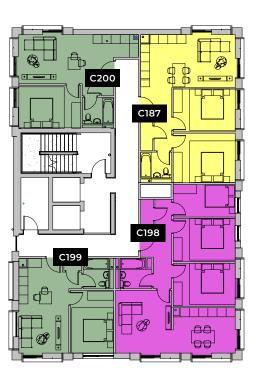

## **Apartments** A08 - A14

1-BED

2-BED

3-BED

Please note: Elevation is indicative to show floor

Please note: Elevation is indicative to show floor position relative to building.

\*\*Where possible measurements have been taken from the central point of the room.

\*\*The listed dimensions are indicative and are for reference only. These dimensions do not relate to the overall apartment areas. i.e angled floor plans and internal rooms.

One Bed Apartment - 44 sqm - 473 sqft

**A08** 

| Rooms       |  |
|-------------|--|
| Kitchen     |  |
| Living Room |  |
| Bathroom    |  |
| Bedroom 1   |  |
| •           |  |
|             |  |

One Bed Apartment - 45 sqm

A10

- 484 sqft

| Rooms       |  |
|-------------|--|
| Kitchen     |  |
| Living Room |  |
|             |  |
| Bedroom 1   |  |
|             |  |
|             |  |

One Bed Apartment - 40 sqm

A12

- 430 sqft

| _iving Room |           |
|-------------|-----------|
|             |           |
| Bedroom 1   | 2.5 x 3.6 |
|             |           |
|             |           |

One Bed Apartment - 42 sqm

- 452 sqft A14

| Living Room |           |
|-------------|-----------|
|             |           |
| Bedroom 1   | 3.6 x 2.7 |
|             |           |
|             |           |

Two Bed Apartment - 67 sqm - 721 sqft ۸۸۵

| AU9                   |
|-----------------------|
| Rooms m               |
| Kitchen 4.3 x 2.0     |
| Living Room 3.2 x 2.3 |
| Bathroom 2.0 x 2.0    |
| Bedroom 1 3.6 x 3.0   |

3.2 x 3.0

One Bed Apartment - 44 sqm

- 473 sqft A11

Bedroom 2

| iving Room | 4.0 x 3.1 |
|------------|-----------|
|            |           |
|            | 4.1 x 2.8 |
|            |           |
|            |           |

Three Bed Apartment - 74 sqm - 796 sqft A13

| ooms       |           |
|------------|-----------|
| itchen     | 4.1 x 2.0 |
| iving Room | 3.9 x 3.0 |
| athroom    | 2.0 x 2.0 |
| edroom 1   | 4.9 x 2.8 |
| edroom 2   | 3.5 x 3.0 |