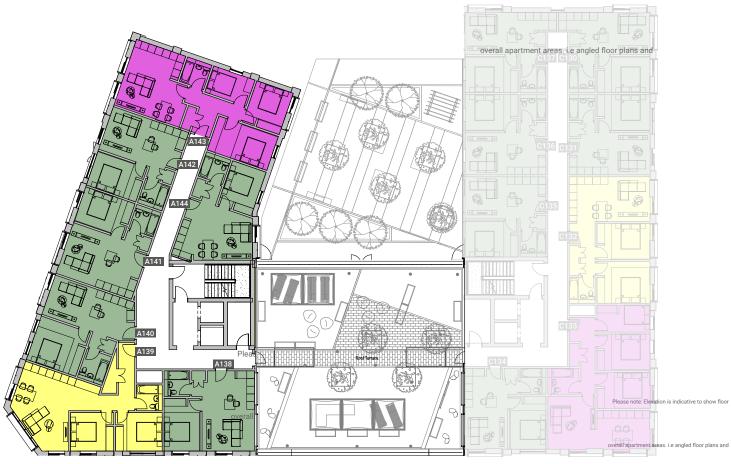

### **Apartments** A138 - A144

1-BED

2-BED

3-BED

Please note: Elevation is indicative to show floor

Please note: Elevation is indicative to show floor position relative to building.

\*\*Where possible measurements have been taken from the central point of the room.

\*\*The listed dimensions are indicative and are for reference only. These dimensions do not relate to the overall apartment areas. i.e angled floor plans and internal rooms.

One Bed Apartment - 43 sqm - 462 sqft

A138

| iving Room |  |
|------------|--|
|            |  |
|            |  |
|            |  |
|            |  |

One Bed Apartment - 45 sqm

A140

- 484 sqft

| iving Room |  |
|------------|--|
| Bathroom   |  |
| Bedroom 1  |  |
|            |  |
|            |  |

One Bed Apartment - 40 sqm - 430 sqft

A142

| Rooms       |           |
|-------------|-----------|
|             |           |
| Living Room |           |
| Bathroom    |           |
| Bedroom 1   | 2.5 x 3.6 |
|             |           |

One Bed Apartment - 42 sqm

- 452 sqft A144

| Living Room |  |
|-------------|--|
|             |  |
| Bedroom 1   |  |
|             |  |
|             |  |

Two Bed Apartment - 67 sqm - 721 sqft

A139

| ooms      | m         |
|-----------|-----------|
| tchen     | 4.3 x 2.0 |
| ving Room | 3.2 x 2.3 |
| athroom   | 2.0 x 2.0 |
| edroom 1  | 3.6 x 3.0 |
| edroom 2  | 3.2 x 3.0 |

One Bed Apartment - 44 sqm

A141

- 473 sqft

| iving Room | 4.0 x 3.1 |
|------------|-----------|
|            |           |
|            | 4.1 x 2.8 |
|            |           |
|            |           |

Three Bed Apartment - 74 sqm - 796 sqft

A143