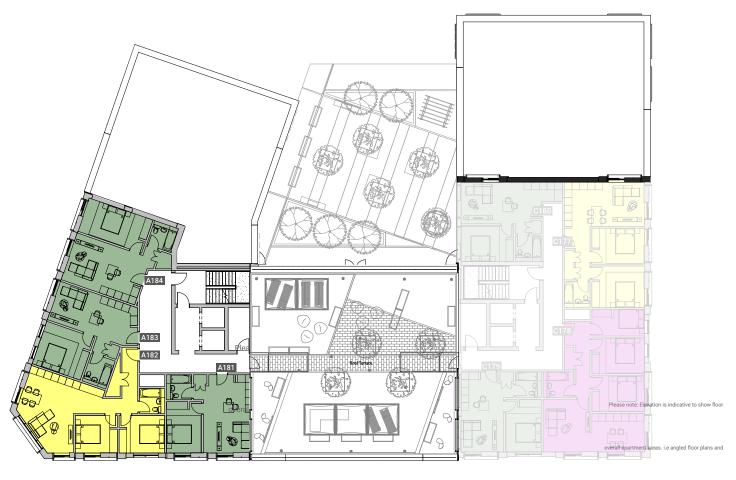

## **Apartments** A181 - A184

1-BED

2-BED

3-BED

Please note: Elevation is indicative to show floor

Please note: Elevation is indicative to show floor position relative to building.

\*\*Where possible measurements have been taken from the central point of the room.

\*\*The listed dimensions are indicative and are for reference only. These dimensions do not relate to the overall apartment areas. i.e angled floor plans and internal rooms.

One Bed Apartment - 43 sqm - 462 sqft

A181

| iving Room |  |
|------------|--|
|            |  |
| edroom 1   |  |
|            |  |
|            |  |

One Bed Apartment - 45 sqm - 484 sqft

A183

| Rooms       |  |
|-------------|--|
| Kitchen     |  |
| Living Room |  |
| Bathroom    |  |
| Bedroom 1   |  |

Two Bed Apartment - 67 sqm

- 721 sqft A182

| Rooms       | m         |
|-------------|-----------|
| Kitchen     | 4.3 x 2.0 |
| Living Room | 3.2 x 2.3 |
| Bathroom    | 2.0 x 2.0 |
| Bedroom 1   | 3.6 x 3.0 |
| Bedroom 2   | 3.2 x 3.0 |
|             |           |

One Bed Apartment - 48 sqm

- 517 sqft A184

| Rooms       |           |
|-------------|-----------|
| Kitchen     |           |
| Living Room | 4.0 x 3.1 |
|             |           |
| Bedroom 1   |           |
|             |           |