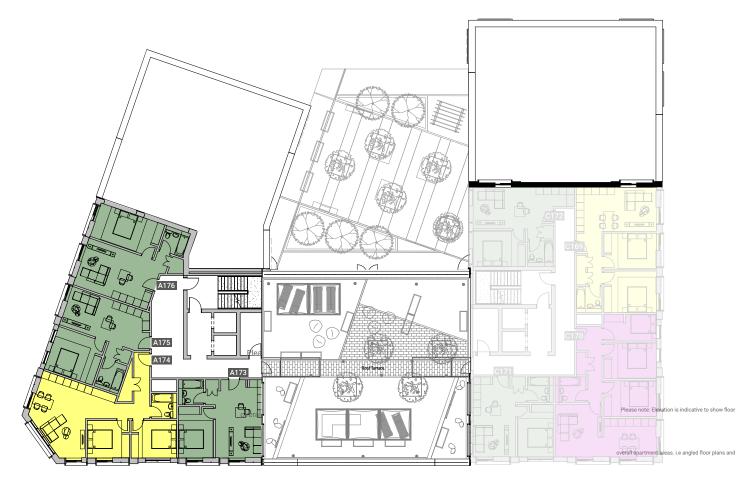

## **Apartments** A173 - A176

1-BED

2-BED

3-BED

Please note: Elevation is indicative to show floor position relative to building.

\*\*Where possible measurements have been taken from the central point of the room.

\*\*The listed dimensions are indicative and are for reference only. These dimensions do not relate to the overall apartment areas. i.e angled floor plans and internal rooms.

One Bed Apartment - 43 sqm

- 462 sqft A173

| iving Room |  |
|------------|--|
|            |  |
|            |  |
|            |  |
|            |  |

One Bed Apartment - 45 sqm

- 484 sqft A175

| Living Room |  |
|-------------|--|
| Bathroom    |  |
| Bedroom 1   |  |

Two Bed Apartment - 67 sqm - 721 sqft ۸17/

| A1/4        |           |
|-------------|-----------|
| Rooms       | m         |
| Kitchen     | 4.3 x 2.0 |
| Living Room | 3.2 x 2.3 |
| Bathroom    | 2.0 x 2.0 |
| Bedroom 1   | 3.6 x 3.0 |
| Bedroom 2   | 3.2 x 3.0 |
|             |           |

One Bed Apartment - 48 sqm - 517 sqft A176

| _iving Room | 4.0 x 3.1 |
|-------------|-----------|
|             |           |
|             | 4.1 x 2.8 |
|             |           |