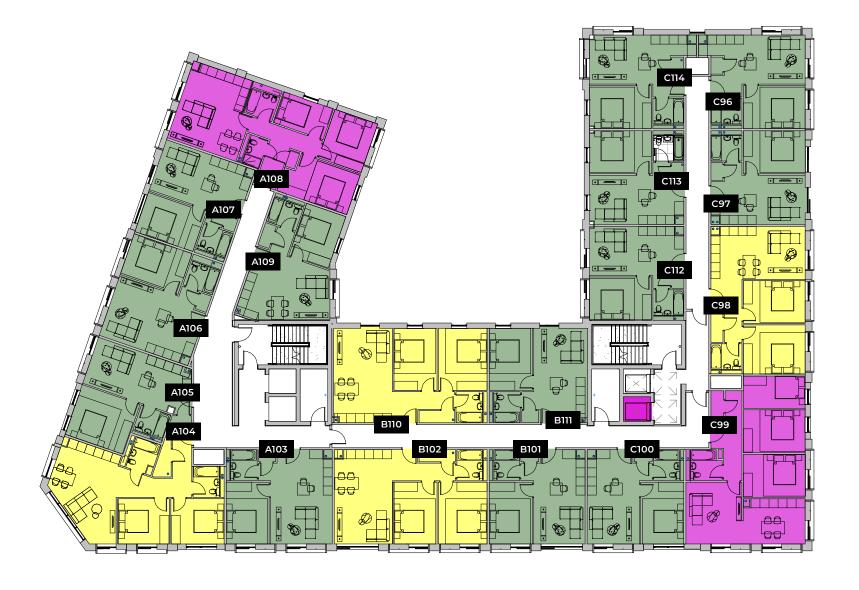

## **Apartments** A103 - A109

1-BED

2-BED

3-BED

Please note: Elevation is indicative to show floor

Please note: Elevation is indicative to show floor position relative to building.

\*\*Where possible measurements have been taken from the central point of the room.

\*\*The listed dimensions are indicative and are for reference only. These dimensions do not relate to the overall apartment areas. i.e angled floor plans and internal rooms.

One Bed Apartment - 44 sqm - 473 sqft

A103

| iving Room |  |
|------------|--|
| Bathroom   |  |
| Bedroom 1  |  |
|            |  |
|            |  |

One Bed Apartment - 45 sqm

A105

- 484 sqft

| iving Room |  |
|------------|--|
|            |  |
| Bedroom 1  |  |
|            |  |
|            |  |

One Bed Apartment - 40 sqm - 430 sqft

A107

One Bed Apartment - 42 sqm

- 452 sqft A109

| Living Room |  |
|-------------|--|
|             |  |
|             |  |
|             |  |
|             |  |

Two Bed Apartment - 67 sqm - 721 sqft

A104

| Rooms       | m         |
|-------------|-----------|
| Kitchen     | 4.3 x 2.0 |
| Living Room | 3.2 x 2.3 |
| Bathroom    | 2.0 x 2.0 |
| Bedroom 1   | 3.6 x 3.0 |
| Bedroom 2   | 3.2 x 3.0 |
|             |           |

One Bed Apartment - 44 sqm

- 473 sqft

A106

Three Bed Apartment - 74 sqm - 796 sqft

A108

| ooms       |           |
|------------|-----------|
| itchen     | 4.1 x 2.0 |
| iving Room | 3.9 x 3.0 |
| athroom    | 2.0 x 2.0 |
| edroom 1   | 4.9 x 2.8 |
| edroom 2   | 3.5 x 3.0 |
|            |           |