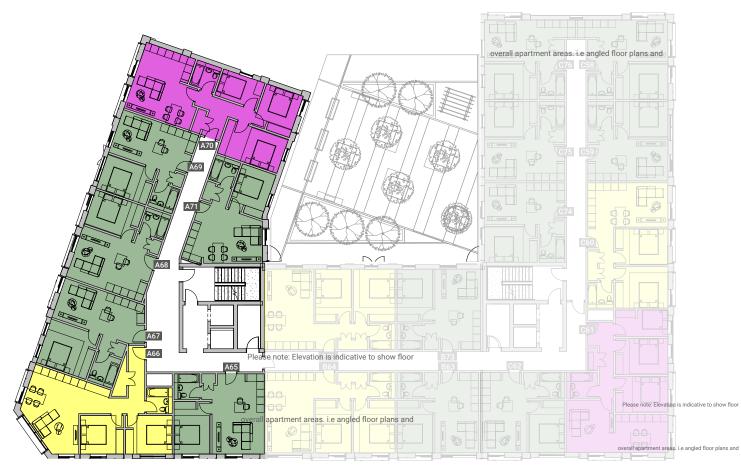

**Apartments** A65 - A71

1-BED

2-BED

3-BED

Please note: Elevation is indicative to show floor

Please note: Elevation is indicative to show floor position relative to building.

\*\*Where possible measurements have been taken from the central point of the room.

\*\*The listed dimensions are indicative and are for reference only. These dimensions do not relate to the overall apartment areas. i.e angled floor plans and internal rooms.

One Bed Apartment - 44 sqm - 473 sqft

A65

| iving Room |  |
|------------|--|
| Bathroom   |  |
| Bedroom 1  |  |
|            |  |
|            |  |

One Bed Apartment - 45 sqm

- 484 sqft Δ67

| A07         |   |
|-------------|---|
| Rooms       | m |
| Kitchen     |   |
| Living Room |   |
| Bathroom    |   |
| Bedroom 1   |   |
|             |   |

One Bed Apartment - 40 sqm - 430 sqft

A69

| iving Room |           |
|------------|-----------|
|            |           |
| edroom 1   | 2.5 x 3.6 |
|            |           |

One Bed Apartment - 42 sqm

- 452 sqft A71

| Living Room |  |
|-------------|--|
|             |  |
| Bedroom 1   |  |
|             |  |
|             |  |

Two Bed Apartment - 67 sqm

| A66     | - /21 Sqit |
|---------|------------|
| Rooms   | m          |
| Kitchen | 43x20      |

| Rooms       | m         |
|-------------|-----------|
| Kitchen     | 4.3 x 2.0 |
| Living Room | 3.2 x 2.3 |
|             | 2.0 x 2.0 |
| Bedroom 1   | 3.6 x 3.0 |
| Bedroom 2   | 3.2 x 3.0 |
|             |           |

One Bed Apartment - 44 sqm

- 473 sqft A68

| iving Room | 4.0 x 3.1 |
|------------|-----------|
|            |           |
|            | 4.1 x 2.8 |
|            |           |
|            |           |

Three Bed Apartment - 74 sqm - 796 sqft A70

| 17 0       |           |
|------------|-----------|
| Rooms      |           |
| Kitchen    | 4.1 x 2.0 |
| iving Room | 3.9 x 3.0 |
| Bathroom   | 2.0 x 2.0 |
| Bedroom 1  | 4.9 x 2.8 |
| Bedroom 2  | 3.5 x 3.0 |
| Podroom 2  | 21 2 1    |