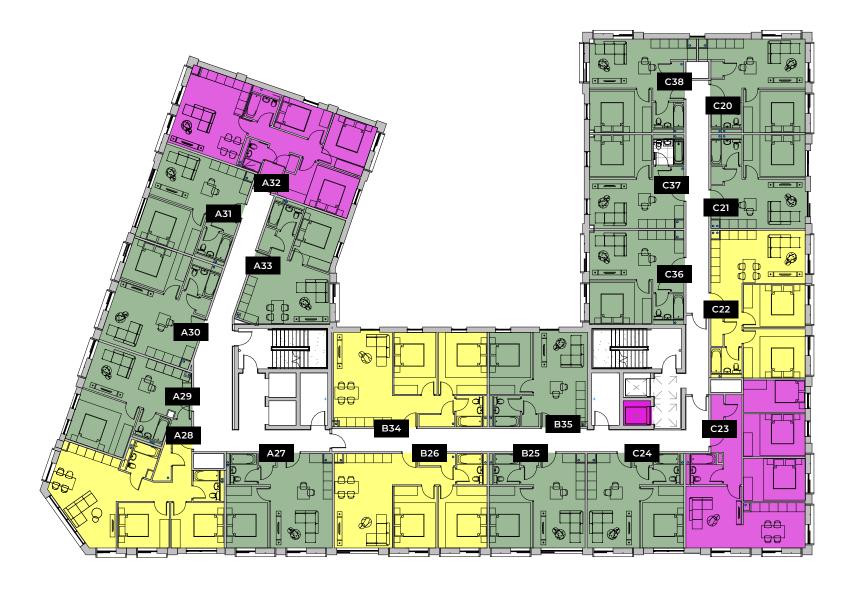

**Apartments** A27 - A33

1-BED

2-BED

3-BED

Please note: Elevation is indicative to show floor

Please note: Elevation is indicative to show floor position relative to building.

\*\*Where possible measurements have been taken from the central point of the room.

\*\*The listed dimensions are indicative and are for reference only. These dimensions do not relate to the overall apartment areas. i.e angled floor plans and internal rooms.

One Bed Apartment - 44 sqm - 473 sqft

A27

| iving Room |  |
|------------|--|
|            |  |
|            |  |
|            |  |
|            |  |

One Bed Apartment - 45 sqm

A29

- 484 sqft

| 1-2        |  |
|------------|--|
|            |  |
|            |  |
| iving Room |  |
| Bathroom   |  |
| Bedroom 1  |  |
|            |  |
|            |  |

One Bed Apartment - 40 sqm - 430 sqft

A31

| iving Room |           |
|------------|-----------|
|            |           |
|            | 2.5 x 3.6 |
|            |           |

One Bed Apartment - 42 sqm

- 452 sqft A33

Two Bed Apartment - 67 sqm - 721 sqft

| A28        |      |     | - 4.1 |
|------------|------|-----|-------|
| Rooms      | <br> | m   |       |
| Kitchen    | <br> | 4.3 | x 2.0 |
| iving Doom |      | 2.2 | v 2 2 |

| Rooms       | m         |
|-------------|-----------|
| Kitchen     |           |
| _iving Room | 3.2 x 2.3 |
| Bathroom    | 2.0 x 2.0 |
| Bedroom 1   | 3.6 x 3.0 |
| Bedroom 2   | 3.2 x 3.0 |
|             |           |

One Bed Apartment - 44 sqm

- 473 sqft A30

| Rooms       |           |
|-------------|-----------|
|             |           |
| Living Room | 4.0 x 3.1 |
| Bathroom    |           |
| Bedroom 1   | 4.1 x 2.8 |
|             |           |
|             |           |

Three Bed Apartment - 74 sqm - 796 sqft A32

| ooms       |           |
|------------|-----------|
| itchen     | 4.1 x 2.0 |
| iving Room | 3.9 x 3.0 |
| athroom    | 2.0 x 2.0 |
| edroom 1   | 4.9 x 2.8 |
| edroom 2   | 3.5 x 3.0 |