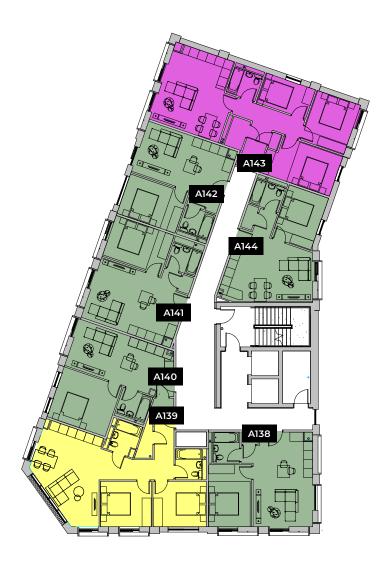

### **Apartments** A138 - A144

1-BED

2-BED

3-BED

Please note: Elevation is indicative to show floor

Please note: Elevation is indicative to show floor position relative to building.

\*\*Where possible measurements have been taken from the central point of the room.

\*\*The listed dimensions are indicative and are for reference only. These dimensions do not relate to the overall apartment areas. i.e angled floor plans and internal rooms.

One Bed Apartment - 43 sqm - 462 sqft

A138

| iving Room |  |
|------------|--|
|            |  |
|            |  |
|            |  |
|            |  |

One Bed Apartment - 45 sqm

A140

- 484 sqft

| iving Room |  |
|------------|--|
| Bathroom   |  |
| Bedroom 1  |  |
|            |  |
|            |  |

One Bed Apartment - 40 sqm - 430 sqft

A142

| Rooms       |           |
|-------------|-----------|
|             |           |
| Living Room |           |
| Bathroom    |           |
| Bedroom 1   | 2.5 x 3.6 |
|             |           |

One Bed Apartment - 42 sqm

- 452 sqft A144

| Living Room |  |
|-------------|--|
|             |  |
| Bedroom 1   |  |
|             |  |
|             |  |

Two Bed Apartment - 67 sqm - 721 sqft

A139

| ooms      | m         |
|-----------|-----------|
| tchen     | 4.3 x 2.0 |
| ving Room | 3.2 x 2.3 |
| athroom   | 2.0 x 2.0 |
| edroom 1  | 3.6 x 3.0 |
| edroom 2  | 3.2 x 3.0 |

One Bed Apartment - 44 sqm

A141

- 473 sqft

| iving Room | 4.0 x 3.1 |
|------------|-----------|
|            |           |
|            | 4.1 x 2.8 |
|            |           |
|            |           |

Three Bed Apartment - 74 sqm - 796 sqft

A143