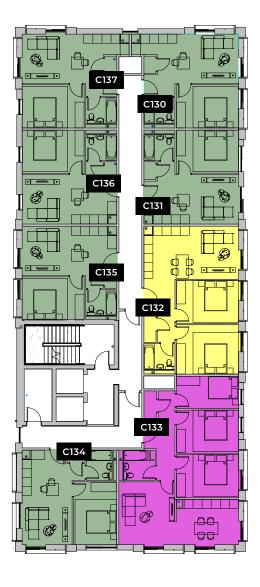

## **Apartments** A103 - A109

1-BED

2-BED

3-BED

Please note: Elevation is indicative to show floor

Please note: Elevation is indicative to show floor position relative to building.

\*\*Where possible measurements have been taken from the central point of the room.

\*\*The listed dimensions are indicative and are for reference only. These dimensions do not relate to the overall apartment areas. i.e angled floor plans and internal rooms.

One Bed Apartment - 44 sqm - 473 sqft