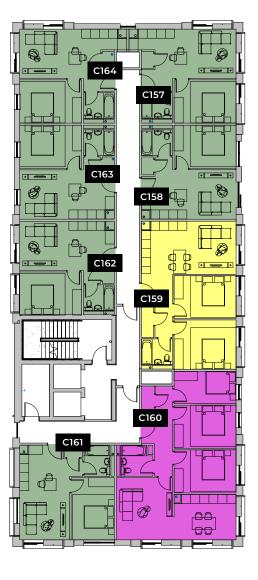

-BED

Please note: Elevation is indicative to show floor position relative to building.

- \*\*Where possible measurements have been taken from the central point of the room.
- \*\*The listed dimensions are indicative and are for reference only. These dimensions do not relate to the overall apartment areas. i.e angled floor plans and internal rooms.





1-BED

2-BED

2-BED

Please note: Elevation is indicative to show floor position relative to building.

\*\*Where possible measurements have been taken from the central point of the room.

\*\*The listed dimensions are indicative and are for reference only. These dimensions do not relate to the overall apartment areas. i.e angled floor plans and internal rooms.





1-BED

2-BED





1-BED

2-BED







1-BED

2-BED







1-BED

2-BED







1-BED

2-BED







1-BED

2-BED







1-BED

2-BED







1-BED

2-BED





1-BED

2-BED







# FLOOR PLANS MASTER

"Alliance Investments Ltd. gives notice that the information provided herein is produced for the general promotion of the properties and does not form part of any contract or offer. This information has been prepared in good faith and is believed to be correct as at the date of publication although the accuracy cannot be guaranteed. All images are for illustration purposes only and, in respect of proposed developments, are intended to provide a general indication of the proposed development only. The developer reserves the right to alter any part of the development, specification or floor layouts at any time. Figures provided for living costs (for example, service cha