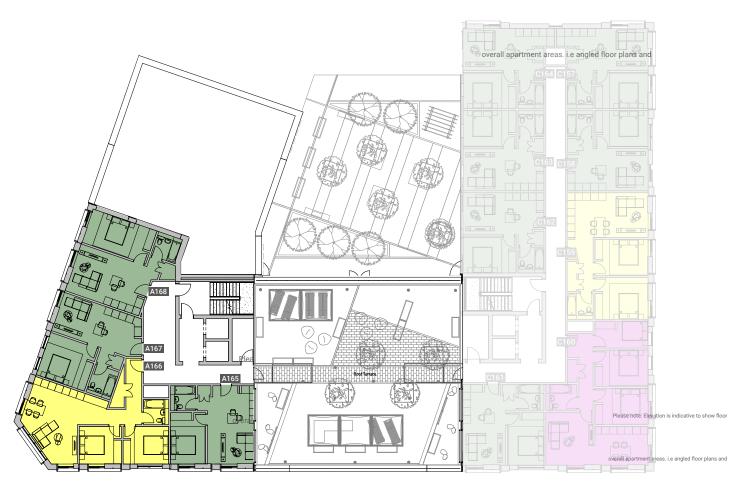

## **Apartments** A165 - A168

2-BED

3-BED

Please note: Elevation is indicative to show floor

Please note: Elevation is indicative to show floor position relative to building.

\*\*Where possible measurements have been taken from the central point of the room.

\*\*The listed dimensions are indicative and are for reference only. These dimensions do not relate to the overall apartment areas. i.e angled floor plans and internal rooms.

One Bed Apartment - 43 sqm

A165

- 462 sqft

| iving Room |  |
|------------|--|
|            |  |
|            |  |
|            |  |
|            |  |

One Bed Apartment - 45 sqm - 484 sqft

A167

Two Bed Apartment - 67 sqm - 721 sqft

A166

| Rooms                                   | m         |
|-----------------------------------------|-----------|
| Kitchen                                 | 4.3 x 2.0 |
| Living Room                             | 3.2 x 2.3 |
| Bathroom                                | 2.0 x 2.0 |
| Bedroom 1                               | 3.6 x 3.0 |
| Bedroom 2                               | 3.2 x 3.0 |
| • • • • • • • • • • • • • • • • • • • • |           |

One Bed Apartment - 48 sqm - 517 sqft

A168