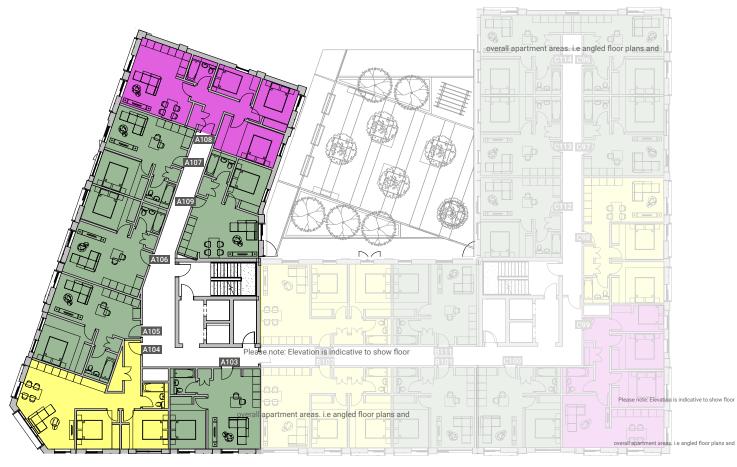

## **Apartments** A103 - A109

1-BED

2-BED

3-BED

Please note: Elevation is indicative to show floor

Please note: Elevation is indicative to show floor position relative to building.

\*\*Where possible measurements have been taken from the central point of the room.

\*\*The listed dimensions are indicative and are for reference only. These dimensions do not relate to the overall apartment areas. i.e angled floor plans and internal rooms.

One Bed Apartment - 44 sqm - 473 sqft

A103

| iving Room |  |
|------------|--|
| Bathroom   |  |
| Bedroom 1  |  |
|            |  |
|            |  |

One Bed Apartment - 45 sqm

A105

- 484 sqft

| iving Room |  |
|------------|--|
|            |  |
| Bedroom 1  |  |
|            |  |
|            |  |

One Bed Apartment - 40 sqm - 430 sqft

A107

One Bed Apartment - 42 sqm

- 452 sqft A109

| Living Room |  |
|-------------|--|
|             |  |
|             |  |
|             |  |
|             |  |

Two Bed Apartment - 67 sqm - 721 sqft

A104

| Rooms       | m         |
|-------------|-----------|
| Kitchen     | 4.3 x 2.0 |
| Living Room | 3.2 x 2.3 |
| Bathroom    | 2.0 x 2.0 |
| Bedroom 1   | 3.6 x 3.0 |
| Bedroom 2   | 3.2 x 3.0 |
|             |           |

One Bed Apartment - 44 sqm

- 473 sqft

A106

Three Bed Apartment - 74 sqm - 796 sqft

A108

| ooms       |           |
|------------|-----------|
| itchen     | 4.1 x 2.0 |
| iving Room | 3.9 x 3.0 |
| athroom    | 2.0 x 2.0 |
| edroom 1   | 4.9 x 2.8 |
| edroom 2   | 3.5 x 3.0 |
|            |           |