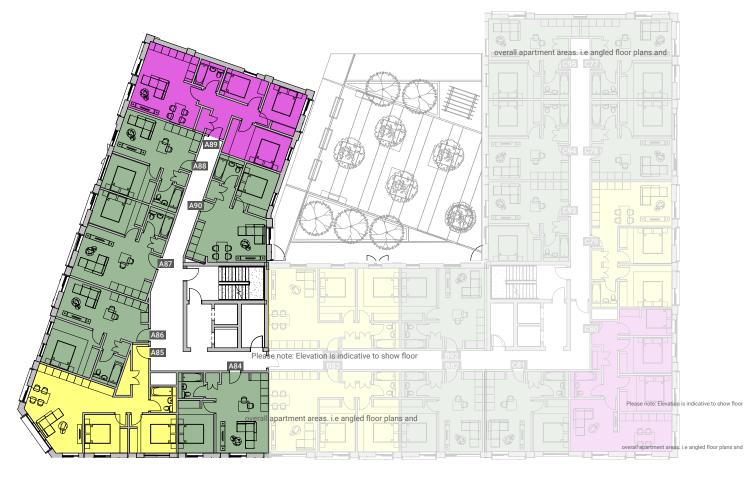

**Apartments** A84 - A90

1-BED

2-BED

3-BED

Please note: Elevation is indicative to show floor

Please note: Elevation is indicative to show floor position relative to building.

\*\*Where possible measurements have been taken from the central point of the room.

\*\*The listed dimensions are indicative and are for reference only. These dimensions do not relate to the overall apartment areas. i.e angled floor plans and internal rooms.

One Bed Apartment - 44 sqm - 473 sqft

A84

| ving Room |  |
|-----------|--|
|           |  |
| edroom 1  |  |
|           |  |
|           |  |

One Bed Apartment - 45 sqm

**A86** 

- 484 sqft

| Kitchen     |  |
|-------------|--|
| Living Room |  |
|             |  |
| Bedroom 1   |  |
|             |  |
|             |  |

One Bed Apartment - 40 sqm - 430 sqft

**A88** 

| Rooms       |           |
|-------------|-----------|
| Kitchen     |           |
| Living Room |           |
| Bathroom    |           |
| Bedroom 1   | 2.5 x 3.6 |
|             |           |

One Bed Apartment - 42 sqm - 452 sqft A90

| Living Room |  |
|-------------|--|
|             |  |
|             |  |
|             |  |
|             |  |

Two Bed Apartment - 67 sqm - 721 sqft Δ25

| 700         |           |
|-------------|-----------|
| Rooms       | m         |
| Kitchen     | 4.3 x 2.0 |
| Living Room | 3.2 x 2.3 |
| Bathroom    | 2.0 x 2.0 |
| Bedroom 1   | 3.6 x 3.0 |
| Bedroom 2   | 3.2 x 3.0 |

One Bed Apartment - 44 sqm

- 473 sqft

**A87** 

| iving Room | 4.0 x 3.1 |
|------------|-----------|
|            |           |
|            | 4.1 x 2.8 |
|            |           |
|            |           |

Three Bed Apartment - 74 sqm - 796 sqft

**A89** 

| Rooms      |           |
|------------|-----------|
| Kitchen    | 4.1 x 2.0 |
| iving Room | 3.9 x 3.0 |
| Bathroom   | 2.0 x 2.0 |
| Bedroom 1  | 4.9 x 2.8 |
| Bedroom 2  | 3.5 x 3.0 |
| Redroom 3  | 34x20     |