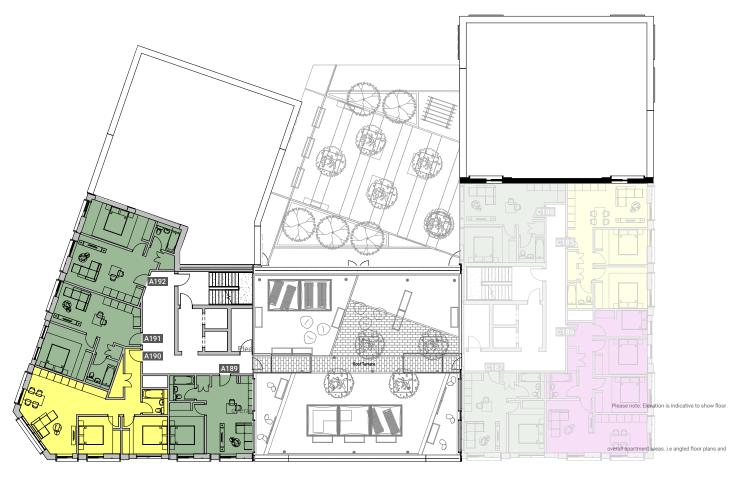

## **Apartments** A189 - A192

1-BED

2-BED

3-BED

Please note: Elevation is indicative to show floor position relative to building.

\*\*Where possible measurements have been taken from the central point of the room.

\*\*The listed dimensions are indicative and are for reference only. These dimensions do not relate to the overall apartment areas. i.e angled floor plans and internal rooms.

One Bed Apartment - 43 sqm

A189

- 462 sqft

| iving Room |  |
|------------|--|
|            |  |
|            |  |
|            |  |
|            |  |

One Bed Apartment - 45 sqm

- 484 sqft A191

| Living Room |  |
|-------------|--|
| Bathroom    |  |
| Bedroom 1   |  |

Two Bed Apartment - 67 sqm - 721 sqft

A190

| ooms       | m         |
|------------|-----------|
| itchen     | 4.3 x 2.0 |
| iving Room | 3.2 x 2.3 |
| athroom    | 2.0 x 2.0 |
| edroom 1   | 3.6 x 3.0 |
| edroom 2   | 3.2 x 3.0 |
|            |           |

One Bed Apartment - 48 sqm

- 517 sqft A192

| Rooms       |           |
|-------------|-----------|
|             |           |
| _iving Room | 4.0 x 3.1 |
|             |           |
|             |           |
|             |           |