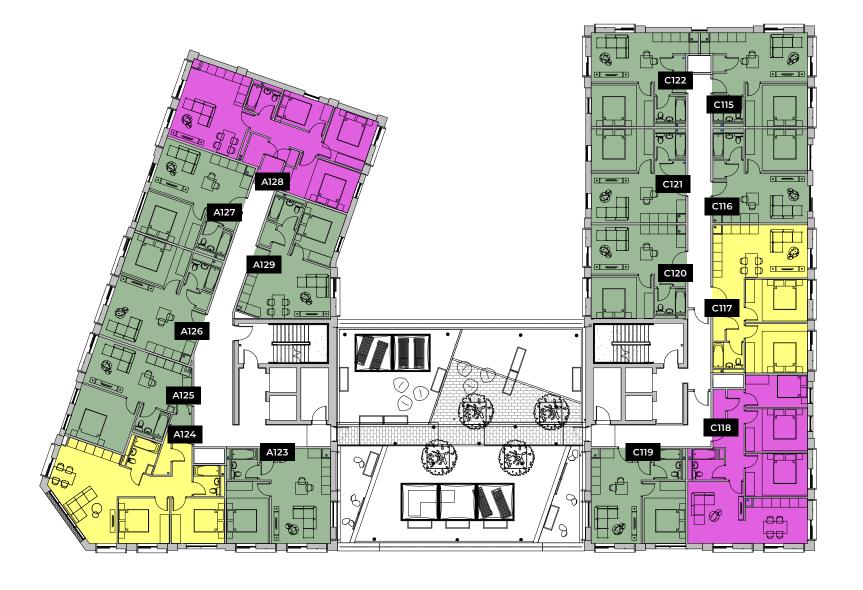

### **Apartments** A123 - A129

1-BED

2-BED

3-BED

Please note: Elevation is indicative to show floor

overall apartment areas, i.e angled floor plans and Please note: Elevation is indicative to show floor overall apartment areas. i.e angled floor plans and

Please note: Elevation is indicative to show floor position relative to building.

\*\*Where possible measurements have been taken from the central point of the room.

\*\*The listed dimensions are indicative and are for reference only. These dimensions do not relate to the overall apartment areas. i.e angled floor plans and internal rooms.

One Bed Apartment - 43 sqm - 462 sqft

A123

| iving Room 4.1 x 3.1 |  |
|----------------------|--|
|                      |  |
|                      |  |
|                      |  |

One Bed Apartment - 45 sqm

A125

- 484 sqft

| Rooms       |  |
|-------------|--|
| Kitchen     |  |
| Living Room |  |
| Bathroom    |  |
| Bedroom 1   |  |
|             |  |
|             |  |

One Bed Apartment - 40 sqm - 430 sqft

A127

| Rooms       |           |
|-------------|-----------|
| Kitchen     |           |
| Living Room |           |
| Bathroom    |           |
| Bedroom 1   | 2.5 x 3.6 |
|             |           |

One Bed Apartment - 42 sqm

A129 - 452 sqft

| Living Room |  |
|-------------|--|
|             |  |
|             |  |
|             |  |
|             |  |

Two Bed Apartment - 67 sqm • 721 sqft

A124

| looms      | m         |
|------------|-----------|
| litchen    | 4.3 x 2.0 |
| iving Room | 3.2 x 2.3 |
| athroom    | 2.0 x 2.0 |
| edroom 1   | 3.6 x 3.0 |
| ledroom 2  | 3.2 x 3.0 |
|            |           |

One Bed Apartment - 44 sqm

A126

- 473 sqft

| iving Room | 4.0 x 3.1 |
|------------|-----------|
|            |           |
|            | 4.1 x 2.8 |
|            |           |
|            |           |

Three Bed Apartment - 74 sqm - 796 sqft A128