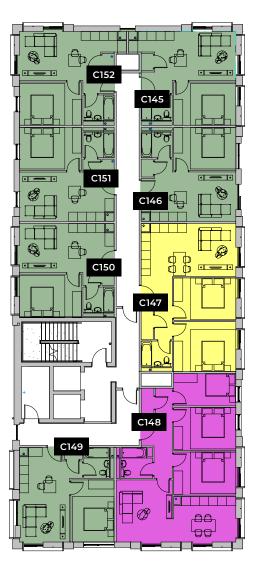

### **Apartments** A138 - A144

1-BED

2-BED

3-BED

Please note: Elevation is indicative to show floor

Please note: Elevation is indicative to show floor position relative to building.

\*\*Where possible measurements have been taken from the central point of the room.

\*\*The listed dimensions are indicative and are for reference only. These dimensions do not relate to the overall apartment areas. i.e angled floor plans and internal rooms.

One Bed Apartment - 43 sqm - 462 sqft