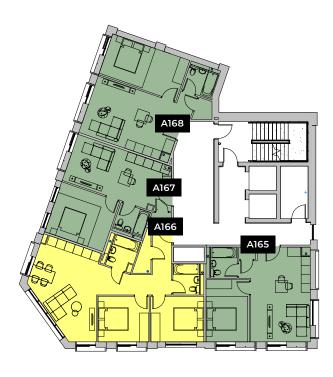

## **Apartments** A165 - A168

2-BED

3-BED

Please note: Elevation is indicative to show floor

Please note: Elevation is indicative to show floor position relative to building.

\*\*Where possible measurements have been taken from the central point of the room.

\*\*The listed dimensions are indicative and are for reference only. These dimensions do not relate to the overall apartment areas. i.e angled floor plans and internal rooms.

One Bed Apartment - 43 sqm

A165

- 462 sqft

| iving Room |  |
|------------|--|
|            |  |
|            |  |
|            |  |
|            |  |

One Bed Apartment - 45 sqm - 484 sqft

A167

Two Bed Apartment - 67 sqm - 721 sqft

A166

| Rooms                                   | m         |
|-----------------------------------------|-----------|
| Kitchen                                 | 4.3 x 2.0 |
| Living Room                             | 3.2 x 2.3 |
| Bathroom                                | 2.0 x 2.0 |
| Bedroom 1                               | 3.6 x 3.0 |
| Bedroom 2                               | 3.2 x 3.0 |
| • • • • • • • • • • • • • • • • • • • • |           |

One Bed Apartment - 48 sqm - 517 sqft

A168