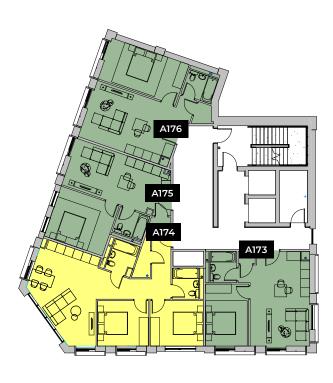

## **Apartments** A173 - A176

1-BED

2-BED

3-BED

Please note: Elevation is indicative to show floor position relative to building.

\*\*Where possible measurements have been taken from the central point of the room.

\*\*The listed dimensions are indicative and are for reference only. These dimensions do not relate to the overall apartment areas. i.e angled floor plans and internal rooms.

One Bed Apartment - 43 sqm

- 462 sqft A173

| iving Room |  |
|------------|--|
|            |  |
|            |  |
|            |  |
|            |  |

One Bed Apartment - 45 sqm

- 484 sqft A175

| Living Room |  |
|-------------|--|
| Bathroom    |  |
| Bedroom 1   |  |

Two Bed Apartment - 67 sqm - 721 sqft ۸17/

| A1/4        |           |
|-------------|-----------|
| Rooms       | m         |
| Kitchen     | 4.3 x 2.0 |
| Living Room | 3.2 x 2.3 |
| Bathroom    | 2.0 x 2.0 |
| Bedroom 1   | 3.6 x 3.0 |
| Bedroom 2   | 3.2 x 3.0 |
|             |           |

One Bed Apartment - 48 sqm - 517 sqft A176

| _iving Room | 4.0 x 3.1 |
|-------------|-----------|
|             |           |
|             | 4.1 x 2.8 |
|             |           |