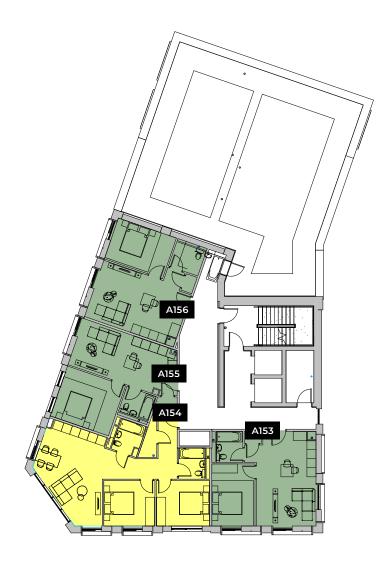

## Apartments A153 - A156

1-BED

2-BED

3-BED

Please note: Elevation is indicative to show floor overall apartment areas. i.e angled floor plans and

Please note: Elevation is indicative to show floor position relative to building.

\*\*Where possible measurements have been taken from the central point of the room.

\*\*The listed dimensions are indicative and are for reference only. These dimensions do not relate to the overall apartment areas. i.e angled floor plans and internal rooms.