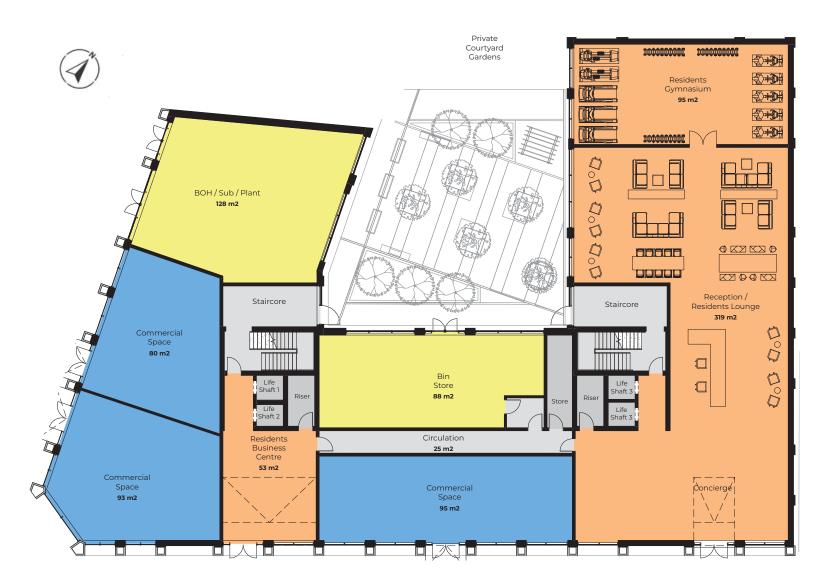

# GROUND FLOOR

Please note: Elevation is indicative to show floor position relative to building.

\*\*Where possible measurements have been taken from the central point of the room.

\*\*The listed dimensions are indicative and are for reference only. These dimensions do not relate to the overall apartment areas. i.e angled floor plans and internal rooms.