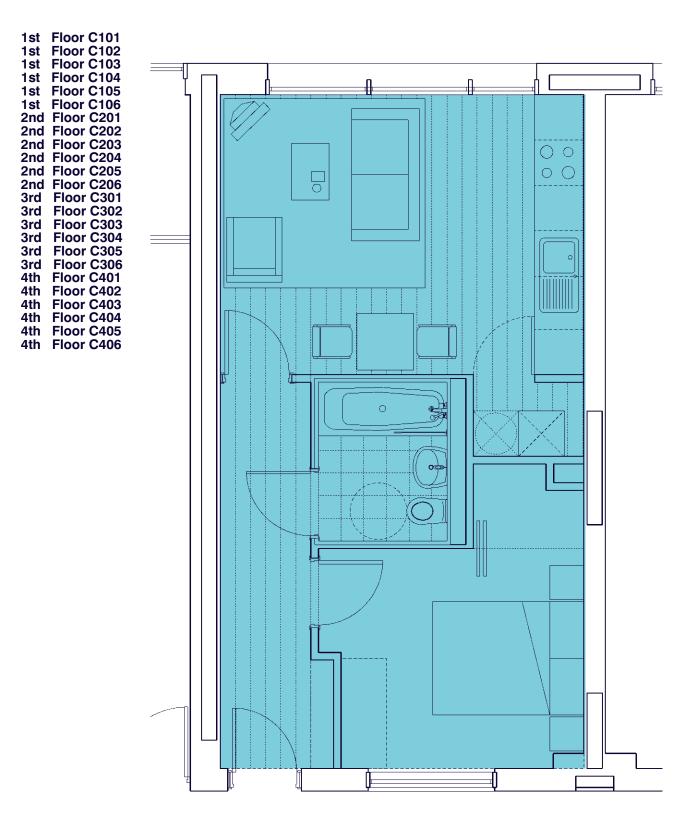

| Ground Floor Level                    |                                        |                          |
|---------------------------------------|----------------------------------------|--------------------------|
| A001 - A3/A4/B1 Retail/food and drink | 240 m <sup>2</sup>                     | c. 2583 ft <sup>2</sup>  |
| B001 - A3/A4/B1 Retail/food and drink | 250 m <sup>2</sup>                     | c. 2691 ft <sup>2</sup>  |
| C001 - A1 Retail                      | 223m <sup>2</sup>                      | c. 2400 ft <sup>2</sup>  |
| C002 - A1 Retail                      | 160m <sup>2</sup>                      | c. 1722 ft <sup>2</sup>  |
| C003 - A1 Retail                      | 145m <sup>2</sup>                      | c. 1560 ft <sup>2</sup>  |
| Total                                 | 1018 m <sup>2</sup>                    | c. 10956 ft <sup>2</sup> |
| 1 <sup>st</sup> Floor Level           | 1010111                                | 00000                    |
| B101 - 2 Bed                          | 67 m <sup>2</sup>                      | c. 721 ft <sup>2</sup>   |
| B102 - 1 Bed                          | 41 m <sup>2</sup>                      | c. 441 ft <sup>2</sup>   |
| B106 - 2 Bed                          | 58 m <sup>2</sup>                      | c. 624 ft <sup>2</sup>   |
| B107 - Studio                         | 23 m <sup>2</sup>                      | c. 247.5 ft <sup>2</sup> |
| B110 - Studio                         | 23 m <sup>2</sup>                      | c. 247.5 ft <sup>2</sup> |
| C101 - 1 Bed                          | 43 m <sup>2</sup>                      | c. 463 ft <sup>2</sup>   |
| C102 - 1 Bed                          | 43 m <sup>2</sup><br>43 m <sup>2</sup> | c. 463 ft <sup>2</sup>   |
| C103 - 1 Bed                          | 43 m <sup>2</sup>                      | c. 463 ft <sup>2</sup>   |
| C104 - 1 Bed                          | 43 m <sup>2</sup>                      | c. 463 ft <sup>2</sup>   |
| C105 - 1 Bed                          | 43 m <sup>2</sup>                      | c. 463 ft <sup>2</sup>   |
| C106 - 1 Bed                          | 43 m <sup>2</sup>                      | c. 463 ft <sup>2</sup>   |
| C107 - 1 Bed                          | 37 m <sup>2</sup>                      | c. 398 ft <sup>2</sup>   |
| C108 - 2 Bed                          | 67 m <sup>2</sup>                      | c. 721 ft <sup>2</sup>   |
| C109 - 2 Bed                          | 59 m <sup>2</sup>                      | c. 635 ft <sup>2</sup>   |
| Total                                 | 633                                    | c. 6813 ft <sup>2</sup>  |
| 2 <sup>nd</sup> Floor Level           |                                        | J. 0010 IL               |
| B201 - 2 Bed                          | 67 m <sup>2</sup>                      | c. 721 ft <sup>2</sup>   |
| B202 - 1 Bed                          | 41 m <sup>2</sup>                      | c. 441 ft <sup>2</sup>   |
| B203 - 2 Bed                          | 57 m <sup>2</sup>                      | c. 614 ft <sup>2</sup>   |
| B206 - 2 Bed                          | 57 m <sup>2</sup><br>58 m <sup>2</sup> | c. 624 ft <sup>2</sup>   |
| B207 - Studio                         | 23 m <sup>2</sup>                      | c. 247.5 ft <sup>2</sup> |
| B210 - Studio                         | 23 m <sup>2</sup>                      | c. 247.5 ft <sup>2</sup> |
| C201 - 1 Bed                          | 43 m <sup>2</sup>                      | c. 463 ft <sup>2</sup>   |
| C202 - 1 Bed                          | 43 m <sup>2</sup>                      | c. 463 ft <sup>2</sup>   |
| C203 - 1 Bed                          | 43 m <sup>2</sup>                      | c. 463 ft <sup>2</sup>   |
| C204 - 1 Bed                          | 43 m <sup>2</sup>                      | c. 463 ft <sup>2</sup>   |
| C205 - 1 Bed                          | 43 m <sup>2</sup>                      | c. 463 ft <sup>2</sup>   |
| C206 - 1 Bed                          | 43 m <sup>2</sup>                      | c. 463 ft <sup>2</sup>   |
| C207 - 1 Bed                          | 37 m <sup>2</sup>                      | c. 398 ft <sup>2</sup>   |
| C208 - 2 Bed                          | 67 m <sup>2</sup>                      | c. 721 ft <sup>2</sup>   |
| C209 - 2 Bed                          | 59 m <sup>2</sup>                      | c. 635 ft <sup>2</sup>   |
| Total                                 | 690                                    | c. 7427 ft <sup>2</sup>  |
| 3 <sup>rd</sup> Floor Level           |                                        | 0.7.2.10                 |
| B301 - 2 Bed                          | 67 m <sup>2</sup>                      | c. 721 ft <sup>2</sup>   |
| B302 - 1 Bed                          | 41 m <sup>2</sup>                      | c. 441 ft <sup>2</sup>   |
| B303 - 2 Bed                          | 57 m <sup>2</sup>                      | c. 614 ft <sup>2</sup>   |
| B304 - 2 Bed                          | 69 m <sup>2</sup>                      | c. 742.5 ft <sup>2</sup> |
| B305 - 2 Bed                          | 68.5 m <sup>2</sup>                    | c. 737 ft <sup>2</sup>   |
| B306 - 2 Bed                          | 58 m <sup>2</sup>                      | c. 624 ft <sup>2</sup>   |
| B307 - Studio                         | 23 m <sup>2</sup>                      | c. 247.5 ft <sup>2</sup> |
| B310 - Studio                         | 23 m <sup>2</sup>                      | c. 247.5 ft <sup>2</sup> |
| B308 - Studio                         | 36.5 m <sup>2</sup>                    | c. 392.5 ft <sup>2</sup> |
| B309 - Studio                         | 34.5 m <sup>2</sup>                    | c. 371 ft <sup>2</sup>   |
| C301 - 1 Bed                          | 43 m <sup>2</sup>                      | c. 463 ft <sup>2</sup>   |
| C302 - 1 Bed                          | 43 m <sup>2</sup>                      | c. 463 ft <sup>2</sup>   |
| C303 - 1 Bed                          | 43 m <sup>2</sup>                      | c. 463 ft <sup>2</sup>   |
| C304 - 1 Bed                          | 43 m <sup>2</sup>                      | c. 463 ft <sup>2</sup>   |
| C305 - 1 Bed                          | 43 m <sup>2</sup>                      | c. 463 ft <sup>2</sup>   |
| C306 - 1 Bed                          | 43 m <sup>2</sup>                      | c. 463 ft <sup>2</sup>   |
| C307 - 1 Bed                          | 37 m <sup>2</sup>                      | c. 398 ft <sup>2</sup>   |
| C308 - 2 Bed                          | 67 m <sup>2</sup>                      | c. 721 ft <sup>2</sup>   |
| C309 - 2 Bed                          | 59 m <sup>2</sup>                      | c. 635 ft <sup>2</sup>   |
| Total                                 | 898.5                                  | c. 9669 ft <sup>2</sup>  |
|                                       | +                                      | •                        |