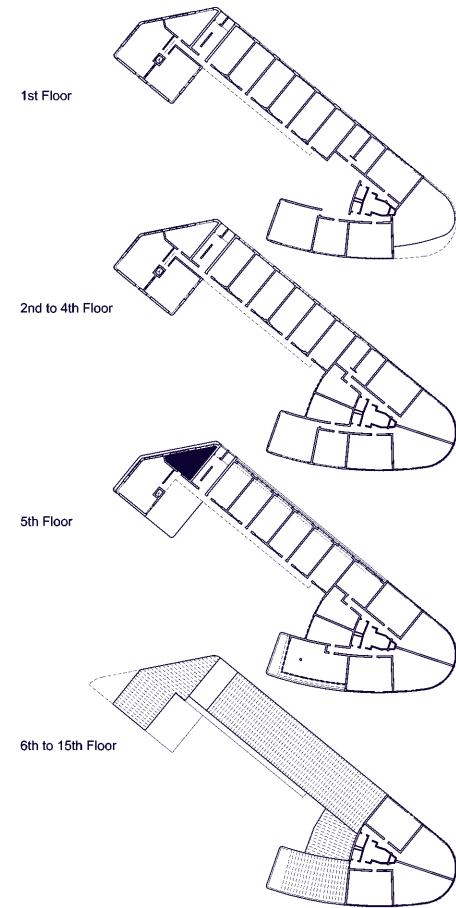

| 4 <sup>th</sup> Floor Level  |                                          |                                                    |
|------------------------------|------------------------------------------|----------------------------------------------------|
| B401 - 2 Bed                 | 67 m <sup>2</sup>                        | c. 721 ft <sup>2</sup>                             |
| B402 - 1 Bed                 | 41 m <sup>2</sup>                        | c. 441 ft <sup>2</sup>                             |
| B403 - 2 Bed                 | 57 m <sup>2</sup>                        | c. 614 ft <sup>2</sup>                             |
| B404 - 2 Bed                 | 69 m <sup>2</sup>                        | c. 742.5 ft <sup>2</sup>                           |
| B405 - 2 Bed                 | 68.5 m <sup>2</sup>                      | c. 737 ft <sup>2</sup>                             |
| B406 - 2Bed                  | 58 m <sup>2</sup>                        | c. 624 ft <sup>2</sup>                             |
| B407 - Studio                | 23 m <sup>2</sup>                        | c. 247.5 ft <sup>2</sup>                           |
| B410 - Studio                | 23 m <sup>2</sup>                        | c. 247.5 ft <sup>2</sup>                           |
| B408 - Studio                | 36.5 m <sup>2</sup>                      | c. 392.5 ft <sup>2</sup>                           |
| B409 - Studio                | 34.5 m <sup>2</sup>                      | c. 371 ft <sup>2</sup>                             |
| C401 - 1 Bed                 | 43 m <sup>2</sup>                        | c. 463 ft <sup>2</sup>                             |
| C402 - 1 Bed                 | 43 m <sup>2</sup>                        | c. 463 ft <sup>2</sup>                             |
| C403 - 1 Bed                 | 43 m <sup>2</sup>                        | c. 463 ft <sup>2</sup>                             |
| C404 - 1 Bed                 | 43 m <sup>2</sup>                        | c. 463 ft <sup>2</sup>                             |
| C405 - 1 Bed                 | 43 m <sup>2</sup>                        | c. 463 ft <sup>2</sup>                             |
| C406 - 1 Bed                 | 43 m <sup>2</sup>                        | c. 463 ft <sup>2</sup>                             |
| C407 - 1 Bed                 | 37 m <sup>2</sup><br>67 m <sup>2</sup>   | c. 398 ft <sup>2</sup>                             |
| C408 - 2 Bed<br>C409 - 2 Bed | 59 m <sup>2</sup>                        | c. 721 ft <sup>2</sup><br>c. 635 ft <sup>2</sup>   |
| Total                        | 898.5                                    | c. 9669 ft <sup>2</sup>                            |
| 5 <sup>th</sup> Floor Level  | 090.3                                    | C. 9009 II                                         |
| B501 - 2 Bed                 | 78 m <sup>2</sup>                        | c. 840 ft <sup>2</sup>                             |
| B503 - 2 Bed                 | 57 m <sup>2</sup>                        | c. 614 ft <sup>2</sup>                             |
| B504 - 2 Bed                 | 69 m <sup>2</sup>                        | c. 742.5 ft <sup>2</sup>                           |
| B505 - 2 Bed                 | 68.5 m <sup>2</sup>                      | c. 737 ft <sup>2</sup>                             |
| B506 - 2 Bed                 | 58 m <sup>2</sup>                        | c. 624 ft <sup>2</sup>                             |
| B507 - 1 Bed                 | 44 m <sup>2</sup>                        | c. 474 ft <sup>2</sup>                             |
| B508 - Studio                | 36.5 m <sup>2</sup>                      | c. 392.5 ft <sup>2</sup>                           |
| B509 - Studio                | 34.5 m <sup>2</sup>                      | c. 371 ft <sup>2</sup>                             |
| C501 - 1 Bed                 | 40 m <sup>2</sup>                        | c. 430.5 ft <sup>2</sup>                           |
| C502 - 1 Bed                 | 40 m <sup>2</sup>                        | c. 430.5 ft <sup>2</sup>                           |
| C503 - 1 Bed                 | 40 m <sup>2</sup>                        | c. 430.5 ft <sup>2</sup>                           |
| C504 - 1 Bed                 | 40m <sup>2</sup>                         | c. 430.5 ft <sup>2</sup>                           |
| C505 - 1 Bed                 | 40 m <sup>2</sup>                        | c. 430.5 ft <sup>2</sup>                           |
| C506 - 1 Bed                 | 40 m <sup>2</sup>                        | c. 430.5 ft <sup>2</sup>                           |
| C507 - 1 Bed                 | 32 m <sup>2</sup>                        | c. 344 ft <sup>2</sup>                             |
| C508 - 2 Bed                 | 63 m <sup>2</sup>                        | c. 678 ft <sup>2</sup>                             |
| Total                        | 780.5                                    | c. 8400 ft <sup>2</sup>                            |
| 6 <sup>th</sup> Floor Level  | 57 m <sup>2</sup>                        | a C14 H <sup>2</sup>                               |
| B603- 2 Bed<br>B604- 2 Bed   | 69 m <sup>2</sup>                        | c. 614 ft <sup>2</sup><br>c. 742.5 ft <sup>2</sup> |
| B605- 2 Bed                  | 68.5 m <sup>2</sup>                      | c. 737 ft <sup>2</sup>                             |
| B606- 2 Bed                  | 58 m <sup>2</sup>                        | c. 624 ft <sup>2</sup>                             |
| Total                        | 252.5 m <sup>2</sup>                     | c. 2717.5 ft <sup>2</sup>                          |
| 7 <sup>th</sup> Floor Level  |                                          |                                                    |
| B703- 2 Bed                  | 57 m <sup>2</sup>                        | c. 614 ft <sup>2</sup>                             |
| B704- 2 Bed                  | 69 m <sup>2</sup>                        | c. 742.5 ft <sup>2</sup>                           |
| B705- 2 Bed                  | 68.5 m <sup>2</sup>                      | c. 737 ft <sup>2</sup>                             |
| B706- 2 Bed                  | 58 m <sup>2</sup>                        | c. 624 ft <sup>2</sup>                             |
| Total                        | 252.5 m <sup>2</sup>                     | c. 2717.5 ft <sup>2</sup>                          |
| 8 <sup>th</sup> Floor Level  |                                          |                                                    |
| B803- 2 Bed                  | 57 m <sup>2</sup>                        | c. 614 ft <sup>2</sup>                             |
| B804- 2 Bed                  | 69 m <sup>2</sup>                        | c. 742.5 ft <sup>2</sup>                           |
| B805- 2 Bed                  | 68.5 m <sup>2</sup>                      | c. 737 ft <sup>2</sup>                             |
| B806- 2 Bed                  | 58 m <sup>2</sup>                        | c. 624 ft <sup>2</sup>                             |
| Total                        | 252.5 m <sup>2</sup>                     | c. 2717.5 ft <sup>2</sup>                          |
| 9 <sup>th</sup> Floor Level  | [ F7 m <sup>2</sup>                      | - 011 112                                          |
| B903- 2 Bed                  | 57 m <sup>2</sup>                        | c. 614 ft <sup>2</sup>                             |
| B904- 2 Bed                  | 69 m <sup>2</sup><br>68.5 m <sup>2</sup> | c. 742.5 ft <sup>2</sup><br>c. 737 ft <sup>2</sup> |
| B905- 2 Bed<br>B906- 2 Bed   | 58 m <sup>2</sup>                        | c. 737 ft                                          |
| Total                        | 252.5 m <sup>2</sup>                     | c. 2717.5 ft <sup>2</sup>                          |
| Total                        | 2J2.J III                                | V. El II.VIL                                       |