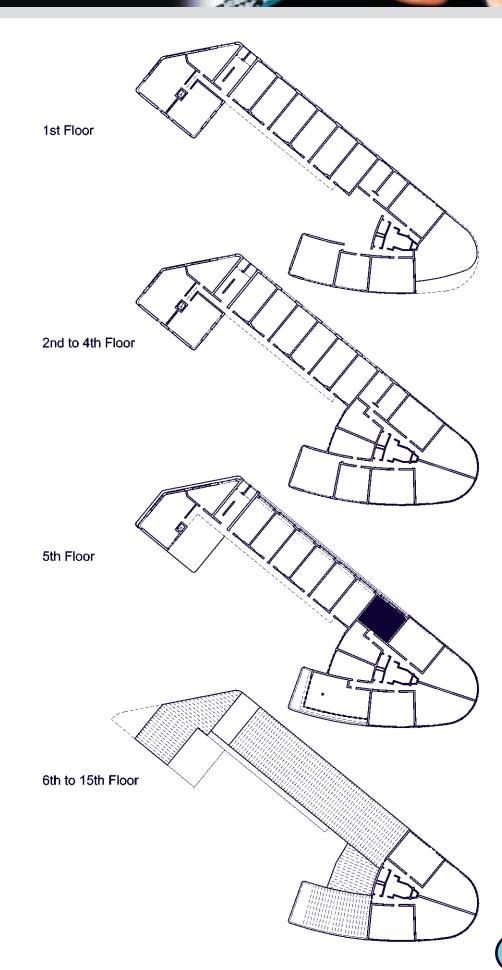

### 5th Floor B507

Total =6

3rd Floor B309 4th Floor B409 5th Floor B509

1st Floor B102 2nd Floor B202 3rd Floor B302 4th Floor B402 1 BF Bedroom, Type K 41 m2

1:50

Total = 4