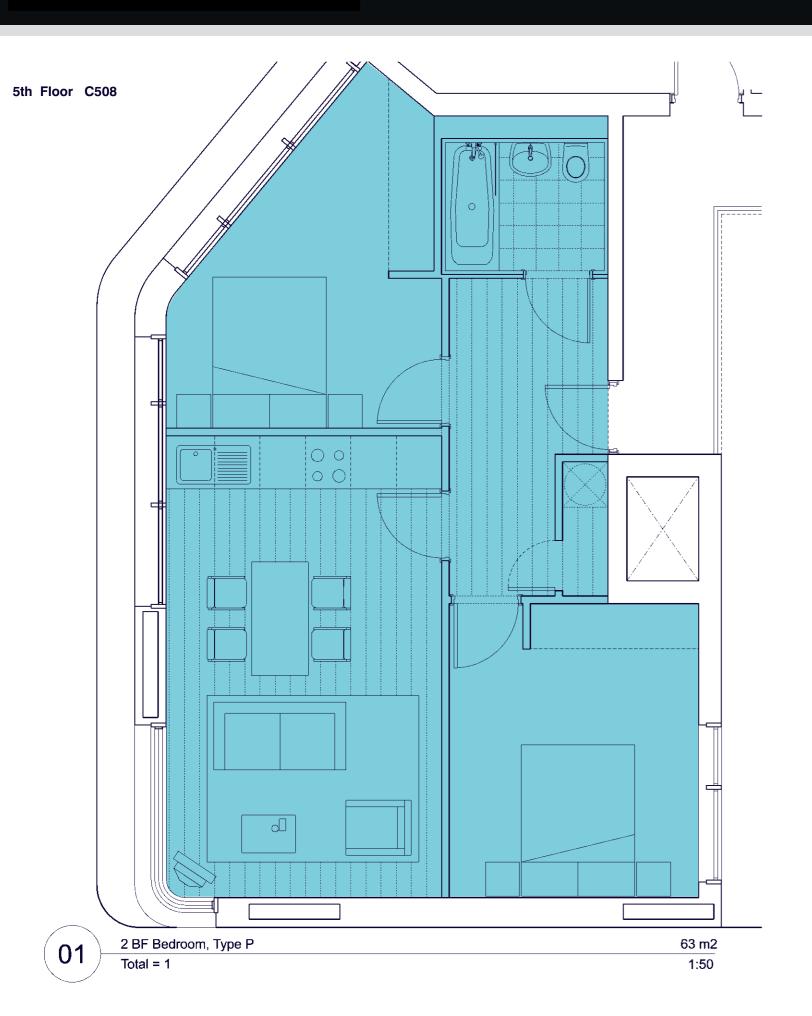

| 4 <sup>th</sup> Floor Level  |                                          |                                                    |
|------------------------------|------------------------------------------|----------------------------------------------------|
| B401 - 2 Bed                 | 67 m <sup>2</sup>                        | c. 721 ft <sup>2</sup>                             |
| B402 - 1 Bed                 | 41 m <sup>2</sup>                        | c. 441 ft <sup>2</sup>                             |
| B403 - 2 Bed                 | 57 m <sup>2</sup>                        | c. 614 ft <sup>2</sup>                             |
| B404 - 2 Bed                 | 69 m <sup>2</sup>                        | c. 742.5 ft <sup>2</sup>                           |
| B405 - 2 Bed                 | 68.5 m <sup>2</sup>                      | c. 737 ft <sup>2</sup>                             |
| B406 - 2Bed                  | 58 m <sup>2</sup>                        | c. 624 ft <sup>2</sup>                             |
| B407 - Studio                | 23 m <sup>2</sup>                        | c. 247.5 ft <sup>2</sup>                           |
| B410 - Studio                | 23 m <sup>2</sup>                        | c. 247.5 ft <sup>2</sup>                           |
| B408 - Studio                | 36.5 m <sup>2</sup>                      | c. 392.5 ft <sup>2</sup>                           |
| B409 - Studio                | 34.5 m <sup>2</sup>                      | c. 371 ft <sup>2</sup>                             |
| C401 - 1 Bed                 | 43 m <sup>2</sup>                        | c. 463 ft <sup>2</sup>                             |
| C402 - 1 Bed                 | 43 m <sup>2</sup>                        | c. 463 ft <sup>2</sup>                             |
| C403 - 1 Bed                 | 43 m <sup>2</sup>                        | c. 463 ft <sup>2</sup>                             |
| C404 - 1 Bed                 | 43 m <sup>2</sup>                        | c. 463 ft <sup>2</sup>                             |
| C405 - 1 Bed                 | 43 m <sup>2</sup>                        | c. 463 ft <sup>2</sup>                             |
| C406 - 1 Bed                 | 43 m <sup>2</sup>                        | c. 463 ft <sup>2</sup>                             |
| C407 - 1 Bed                 | 37 m <sup>2</sup><br>67 m <sup>2</sup>   | c. 398 ft <sup>2</sup>                             |
| C408 - 2 Bed<br>C409 - 2 Bed | 59 m <sup>2</sup>                        | c. 721 ft <sup>2</sup><br>c. 635 ft <sup>2</sup>   |
| Total                        | 898.5                                    | c. 9669 ft <sup>2</sup>                            |
| 5 <sup>th</sup> Floor Level  | 090.3                                    | C. 9009 II                                         |
| B501 - 2 Bed                 | 78 m <sup>2</sup>                        | c. 840 ft <sup>2</sup>                             |
| B503 - 2 Bed                 | 57 m <sup>2</sup>                        | c. 614 ft <sup>2</sup>                             |
| B504 - 2 Bed                 | 69 m <sup>2</sup>                        | c. 742.5 ft <sup>2</sup>                           |
| B505 - 2 Bed                 | 68.5 m <sup>2</sup>                      | c. 737 ft <sup>2</sup>                             |
| B506 - 2 Bed                 | 58 m <sup>2</sup>                        | c. 624 ft <sup>2</sup>                             |
| B507 - 1 Bed                 | 44 m <sup>2</sup>                        | c. 474 ft <sup>2</sup>                             |
| B508 - Studio                | 36.5 m <sup>2</sup>                      | c. 392.5 ft <sup>2</sup>                           |
| B509 - Studio                | 34.5 m <sup>2</sup>                      | c. 371 ft <sup>2</sup>                             |
| C501 - 1 Bed                 | 40 m <sup>2</sup>                        | c. 430.5 ft <sup>2</sup>                           |
| C502 - 1 Bed                 | 40 m <sup>2</sup>                        | c. 430.5 ft <sup>2</sup>                           |
| C503 - 1 Bed                 | 40 m <sup>2</sup>                        | c. 430.5 ft <sup>2</sup>                           |
| C504 - 1 Bed                 | 40m <sup>2</sup>                         | c. 430.5 ft <sup>2</sup>                           |
| C505 - 1 Bed                 | 40 m <sup>2</sup>                        | c. 430.5 ft <sup>2</sup>                           |
| C506 - 1 Bed                 | 40 m <sup>2</sup>                        | c. 430.5 ft <sup>2</sup>                           |
| C507 - 1 Bed                 | 32 m <sup>2</sup>                        | c. 344 ft <sup>2</sup>                             |
| C508 - 2 Bed                 | 63 m <sup>2</sup>                        | c. 678 ft <sup>2</sup>                             |
| Total                        | 780.5                                    | c. 8400 ft <sup>2</sup>                            |
| 6 <sup>th</sup> Floor Level  | 57 m <sup>2</sup>                        | a C14 H <sup>2</sup>                               |
| B603- 2 Bed<br>B604- 2 Bed   | 69 m <sup>2</sup>                        | c. 614 ft <sup>2</sup><br>c. 742.5 ft <sup>2</sup> |
| B605- 2 Bed                  | 68.5 m <sup>2</sup>                      | c. 737 ft <sup>2</sup>                             |
| B606- 2 Bed                  | 58 m <sup>2</sup>                        | c. 624 ft <sup>2</sup>                             |
| Total                        | 252.5 m <sup>2</sup>                     | c. 2717.5 ft <sup>2</sup>                          |
| 7 <sup>th</sup> Floor Level  |                                          |                                                    |
| B703- 2 Bed                  | 57 m <sup>2</sup>                        | c. 614 ft <sup>2</sup>                             |
| B704- 2 Bed                  | 69 m <sup>2</sup>                        | c. 742.5 ft <sup>2</sup>                           |
| B705- 2 Bed                  | 68.5 m <sup>2</sup>                      | c. 737 ft <sup>2</sup>                             |
| B706- 2 Bed                  | 58 m <sup>2</sup>                        | c. 624 ft <sup>2</sup>                             |
| Total                        | 252.5 m <sup>2</sup>                     | c. 2717.5 ft <sup>2</sup>                          |
| 8 <sup>th</sup> Floor Level  |                                          |                                                    |
| B803- 2 Bed                  | 57 m <sup>2</sup>                        | c. 614 ft <sup>2</sup>                             |
| B804- 2 Bed                  | 69 m <sup>2</sup>                        | c. 742.5 ft <sup>2</sup>                           |
| B805- 2 Bed                  | 68.5 m <sup>2</sup>                      | c. 737 ft <sup>2</sup>                             |
| B806- 2 Bed                  | 58 m <sup>2</sup>                        | c. 624 ft <sup>2</sup>                             |
| Total                        | 252.5 m <sup>2</sup>                     | c. 2717.5 ft <sup>2</sup>                          |
| 9 <sup>th</sup> Floor Level  | [ F7 m <sup>2</sup>                      | - 011 112                                          |
| B903- 2 Bed                  | 57 m <sup>2</sup>                        | c. 614 ft <sup>2</sup>                             |
| B904- 2 Bed                  | 69 m <sup>2</sup><br>68.5 m <sup>2</sup> | c. 742.5 ft <sup>2</sup><br>c. 737 ft <sup>2</sup> |
| B905- 2 Bed<br>B906- 2 Bed   | 58 m <sup>2</sup>                        | c. 737 ft                                          |
| Total                        | 252.5 m <sup>2</sup>                     | c. 2717.5 ft <sup>2</sup>                          |
| Total                        | 2J2.J III                                | V. El II.VIL                                       |