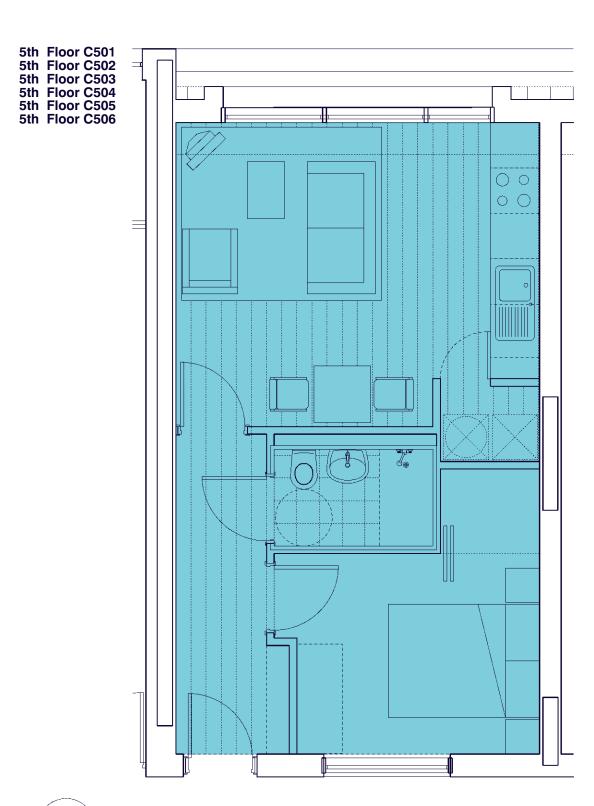

### 5th Floor B507

Total =6

3rd Floor B309 4th Floor B409 5th Floor B509

1st Floor B102 2nd Floor B202 3rd Floor B302 4th Floor B402 1 BF Bedroom, Type K 41 m2

1:50

Total = 4