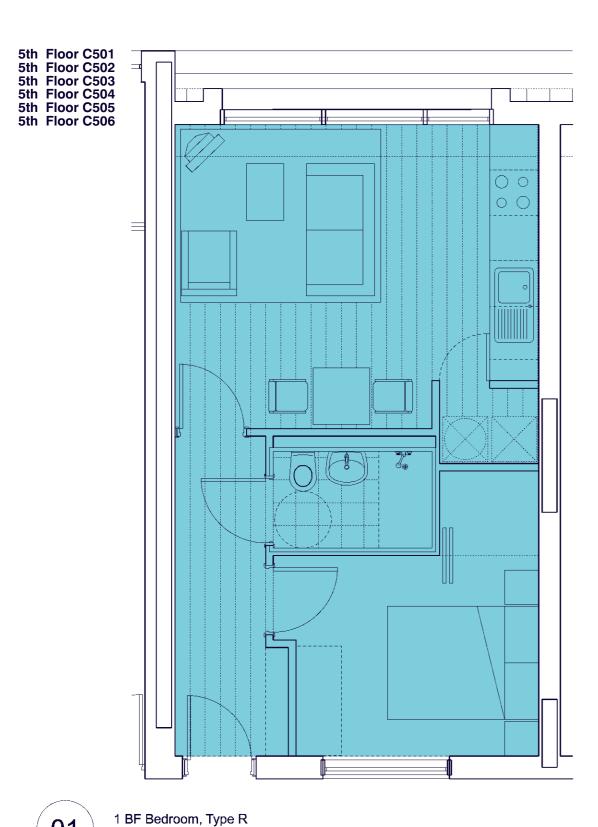

### 5th Floor B507

Total =6

3rd Floor B309 4th Floor B409 5th Floor B509

1st Floor B102 2nd Floor B202 3rd Floor B302 4th Floor B402 1 BF Bedroom, Type K 41 m2

1:50

Total = 4