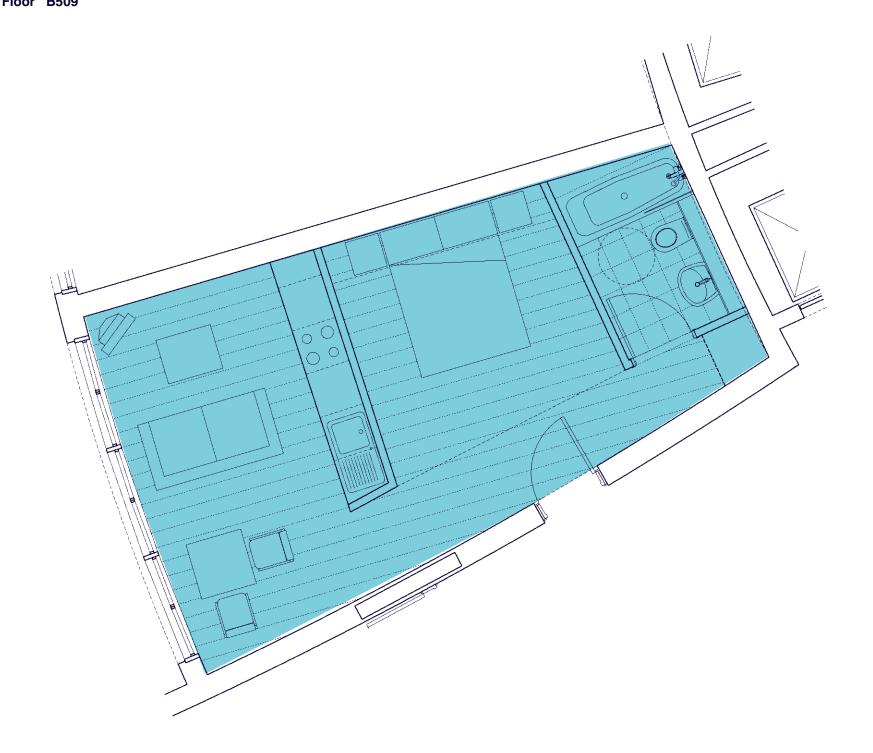

| 4 <sup>th</sup> Floor Level  |                                          |                                                    |
|------------------------------|------------------------------------------|----------------------------------------------------|
| B401 - 2 Bed                 | 67 m <sup>2</sup>                        | c. 721 ft <sup>2</sup>                             |
| B402 - 1 Bed                 | 41 m <sup>2</sup>                        | c. 441 ft <sup>2</sup>                             |
| B403 - 2 Bed                 | 57 m <sup>2</sup>                        | c. 614 ft <sup>2</sup>                             |
| B404 - 2 Bed                 | 69 m <sup>2</sup>                        | c. 742.5 ft <sup>2</sup>                           |
| B405 - 2 Bed                 | 68.5 m <sup>2</sup>                      | c. 737 ft <sup>2</sup>                             |
| B406 - 2Bed                  | 58 m <sup>2</sup>                        | c. 624 ft <sup>2</sup>                             |
| B407 - Studio                | 23 m <sup>2</sup>                        | c. 247.5 ft <sup>2</sup>                           |
| B410 - Studio                | 23 m <sup>2</sup>                        | c. 247.5 ft <sup>2</sup>                           |
| B408 - Studio                | 36.5 m <sup>2</sup>                      | c. 392.5 ft <sup>2</sup>                           |
| B409 - Studio                | 34.5 m <sup>2</sup>                      | c. 371 ft <sup>2</sup>                             |
| C401 - 1 Bed                 | 43 m <sup>2</sup>                        | c. 463 ft <sup>2</sup>                             |
| C402 - 1 Bed                 | 43 m <sup>2</sup>                        | c. 463 ft <sup>2</sup>                             |
| C403 - 1 Bed                 | 43 m <sup>2</sup>                        | c. 463 ft <sup>2</sup>                             |
| C404 - 1 Bed                 | 43 m <sup>2</sup>                        | c. 463 ft <sup>2</sup>                             |
| C405 - 1 Bed                 | 43 m <sup>2</sup>                        | c. 463 ft <sup>2</sup>                             |
| C406 - 1 Bed                 | 43 m <sup>2</sup>                        | c. 463 ft <sup>2</sup>                             |
| C407 - 1 Bed                 | 37 m <sup>2</sup><br>67 m <sup>2</sup>   | c. 398 ft <sup>2</sup>                             |
| C408 - 2 Bed<br>C409 - 2 Bed | 59 m <sup>2</sup>                        | c. 721 ft <sup>2</sup><br>c. 635 ft <sup>2</sup>   |
| Total                        | 898.5                                    | c. 9669 ft <sup>2</sup>                            |
| 5 <sup>th</sup> Floor Level  | 090.3                                    | C. 9009 II                                         |
| B501 - 2 Bed                 | 78 m <sup>2</sup>                        | c. 840 ft <sup>2</sup>                             |
| B503 - 2 Bed                 | 57 m <sup>2</sup>                        | c. 614 ft <sup>2</sup>                             |
| B504 - 2 Bed                 | 69 m <sup>2</sup>                        | c. 742.5 ft <sup>2</sup>                           |
| B505 - 2 Bed                 | 68.5 m <sup>2</sup>                      | c. 737 ft <sup>2</sup>                             |
| B506 - 2 Bed                 | 58 m <sup>2</sup>                        | c. 624 ft <sup>2</sup>                             |
| B507 - 1 Bed                 | 44 m <sup>2</sup>                        | c. 474 ft <sup>2</sup>                             |
| B508 - Studio                | 36.5 m <sup>2</sup>                      | c. 392.5 ft <sup>2</sup>                           |
| B509 - Studio                | 34.5 m <sup>2</sup>                      | c. 371 ft <sup>2</sup>                             |
| C501 - 1 Bed                 | 40 m <sup>2</sup>                        | c. 430.5 ft <sup>2</sup>                           |
| C502 - 1 Bed                 | 40 m <sup>2</sup>                        | c. 430.5 ft <sup>2</sup>                           |
| C503 - 1 Bed                 | 40 m <sup>2</sup>                        | c. 430.5 ft <sup>2</sup>                           |
| C504 - 1 Bed                 | 40m <sup>2</sup>                         | c. 430.5 ft <sup>2</sup>                           |
| C505 - 1 Bed                 | 40 m <sup>2</sup>                        | c. 430.5 ft <sup>2</sup>                           |
| C506 - 1 Bed                 | 40 m <sup>2</sup>                        | c. 430.5 ft <sup>2</sup>                           |
| C507 - 1 Bed                 | 32 m <sup>2</sup>                        | c. 344 ft <sup>2</sup>                             |
| C508 - 2 Bed                 | 63 m <sup>2</sup>                        | c. 678 ft <sup>2</sup>                             |
| Total                        | 780.5                                    | c. 8400 ft <sup>2</sup>                            |
| 6 <sup>th</sup> Floor Level  | 57 m <sup>2</sup>                        | a C14 H <sup>2</sup>                               |
| B603- 2 Bed<br>B604- 2 Bed   | 69 m <sup>2</sup>                        | c. 614 ft <sup>2</sup><br>c. 742.5 ft <sup>2</sup> |
| B605- 2 Bed                  | 68.5 m <sup>2</sup>                      | c. 737 ft <sup>2</sup>                             |
| B606- 2 Bed                  | 58 m <sup>2</sup>                        | c. 624 ft <sup>2</sup>                             |
| Total                        | 252.5 m <sup>2</sup>                     | c. 2717.5 ft <sup>2</sup>                          |
| 7 <sup>th</sup> Floor Level  |                                          |                                                    |
| B703- 2 Bed                  | 57 m <sup>2</sup>                        | c. 614 ft <sup>2</sup>                             |
| B704- 2 Bed                  | 69 m <sup>2</sup>                        | c. 742.5 ft <sup>2</sup>                           |
| B705- 2 Bed                  | 68.5 m <sup>2</sup>                      | c. 737 ft <sup>2</sup>                             |
| B706- 2 Bed                  | 58 m <sup>2</sup>                        | c. 624 ft <sup>2</sup>                             |
| Total                        | 252.5 m <sup>2</sup>                     | c. 2717.5 ft <sup>2</sup>                          |
| 8 <sup>th</sup> Floor Level  |                                          |                                                    |
| B803- 2 Bed                  | 57 m <sup>2</sup>                        | c. 614 ft <sup>2</sup>                             |
| B804- 2 Bed                  | 69 m <sup>2</sup>                        | c. 742.5 ft <sup>2</sup>                           |
| B805- 2 Bed                  | 68.5 m <sup>2</sup>                      | c. 737 ft <sup>2</sup>                             |
| B806- 2 Bed                  | 58 m <sup>2</sup>                        | c. 624 ft <sup>2</sup>                             |
| Total                        | 252.5 m <sup>2</sup>                     | c. 2717.5 ft <sup>2</sup>                          |
| 9 <sup>th</sup> Floor Level  | [ F7 m <sup>2</sup>                      | - 011 112                                          |
| B903- 2 Bed                  | 57 m <sup>2</sup>                        | c. 614 ft <sup>2</sup>                             |
| B904- 2 Bed                  | 69 m <sup>2</sup><br>68.5 m <sup>2</sup> | c. 742.5 ft <sup>2</sup><br>c. 737 ft <sup>2</sup> |
| B905- 2 Bed<br>B906- 2 Bed   | 58 m <sup>2</sup>                        | c. 737 ft                                          |
| Total                        | 252.5 m <sup>2</sup>                     | c. 2717.5 ft <sup>2</sup>                          |
| Total                        | 2J2.J III                                | V. El II.VIL                                       |