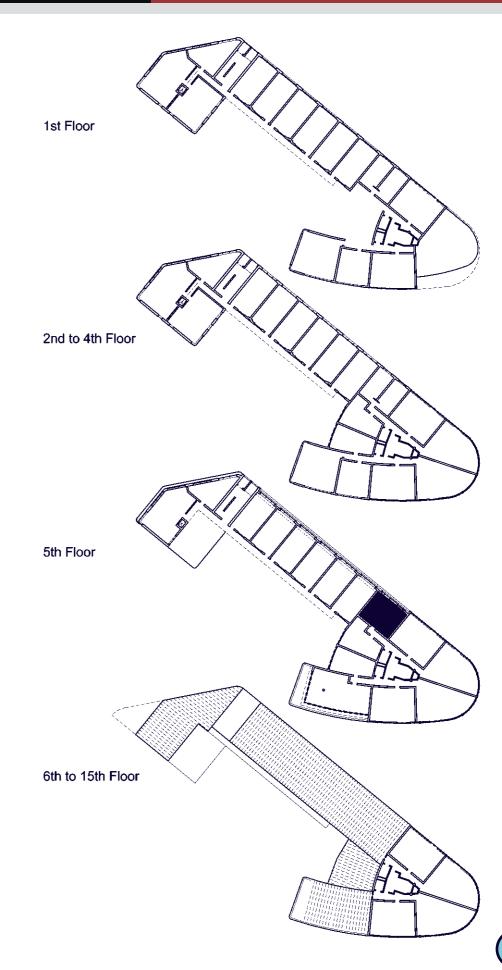

### 5th Floor B507

Total =6

3rd Floor B309 4th Floor B409 5th Floor B509

1st Floor B102 2nd Floor B202 3rd Floor B302 4th Floor B402 1 BF Bedroom, Type K 41 m2

1:50

Total = 4