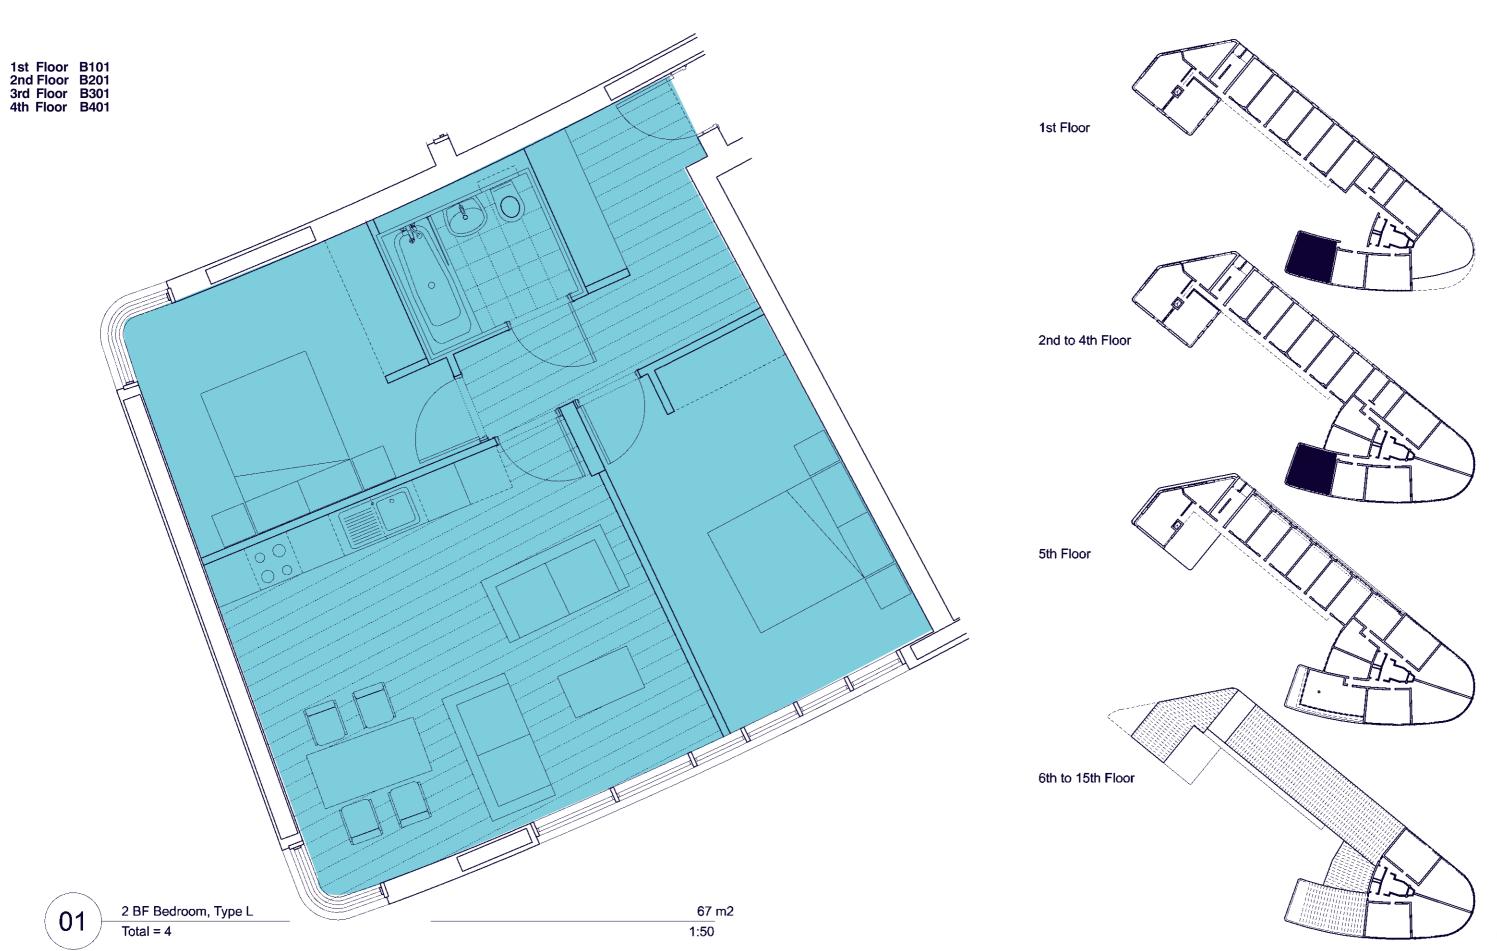

## One beds Ground floor

1A

1B

1C

1D

Ground Floor

| Ground Floor Level                    |                                        |                          |
|---------------------------------------|----------------------------------------|--------------------------|
| A001 - A3/A4/B1 Retail/food and drink | 240 m <sup>2</sup>                     | c. 2583 ft <sup>2</sup>  |
| B001 - A3/A4/B1 Retail/food and drink | 250 m <sup>2</sup>                     | c. 2691 ft <sup>2</sup>  |
| C001 - A1 Retail                      | 223m <sup>2</sup>                      | c. 2400 ft <sup>2</sup>  |
| C002 - A1 Retail                      | 160m <sup>2</sup>                      | c. 1722 ft <sup>2</sup>  |
| C003 - A1 Retail                      | 145m <sup>2</sup>                      | c. 1560 ft <sup>2</sup>  |
| Total                                 | 1018 m <sup>2</sup>                    | c. 10956 ft <sup>2</sup> |
| 1 <sup>st</sup> Floor Level           |                                        | 0. 10000 1.              |
| B101 - 2 Bed                          | 67 m <sup>2</sup>                      | c. 721 ft <sup>2</sup>   |
| B102 - 1 Bed                          | 41 m <sup>2</sup>                      | c. 441 ft <sup>2</sup>   |
| B106 - 2 Bed                          | 58 m <sup>2</sup>                      | c. 624 ft <sup>2</sup>   |
| B107 - Studio                         | 23 m <sup>2</sup>                      | c. 247.5 ft <sup>2</sup> |
| B110 - Studio                         | 23 m <sup>2</sup>                      | c. 247.5 ft <sup>2</sup> |
| C101 - 1 Bed                          | 43 m <sup>2</sup>                      | c. 463 ft <sup>2</sup>   |
| C102 - 1 Bed                          | 43 m <sup>2</sup>                      | c. 463 ft <sup>2</sup>   |
| C103 - 1 Bed                          | 43 m <sup>2</sup>                      | c. 463 ft <sup>2</sup>   |
| C104 - 1 Bed                          | 43 m <sup>2</sup>                      | c. 463 ft <sup>2</sup>   |
| C105 - 1 Bed                          | 43 m <sup>2</sup>                      | c. 463 ft <sup>2</sup>   |
| C106 - 1 Bed                          | 43 m <sup>2</sup>                      | c. 463 ft <sup>2</sup>   |
| C107 - 1 Bed                          | 37 m <sup>2</sup>                      | c. 398 ft <sup>2</sup>   |
| C108 - 2 Bed                          | 67 m <sup>2</sup>                      | c. 721 ft <sup>2</sup>   |
| C109 - 2 Bed                          | 59 m <sup>2</sup>                      | c. 635 ft <sup>2</sup>   |
| Total                                 | 633                                    | c. 6813 ft <sup>2</sup>  |
| 2 <sup>nd</sup> Floor Level           |                                        |                          |
| B201 - 2 Bed                          | 67 m <sup>2</sup>                      | c. 721 ft <sup>2</sup>   |
| B202 - 1 Bed                          | 41 m <sup>2</sup>                      | c. 441 ft <sup>2</sup>   |
| B203 - 2 Bed                          | 57 m <sup>2</sup>                      | c. 614 ft <sup>2</sup>   |
| B206 - 2 Bed                          | 58 m <sup>2</sup>                      | c. 624 ft <sup>2</sup>   |
| B207 - Studio                         | 23 m <sup>2</sup><br>23 m <sup>2</sup> | c. 247.5 ft <sup>2</sup> |
| B210 - Studio                         | 23 m <sup>2</sup>                      | c. 247.5 ft <sup>2</sup> |
| C201 - 1 Bed                          | 43 m <sup>2</sup>                      | c. 463 ft <sup>2</sup>   |
| C202 - 1 Bed                          | 43 m <sup>2</sup>                      | c. 463 ft <sup>2</sup>   |
| C203 - 1 Bed                          | 43 m <sup>2</sup>                      | c. 463 ft <sup>2</sup>   |
| C204 - 1 Bed                          | 43 m <sup>2</sup>                      | c. 463 ft <sup>2</sup>   |
| C205 - 1 Bed                          | 43 m <sup>2</sup>                      | c. 463 ft <sup>2</sup>   |
| C206 - 1 Bed                          | 43 m <sup>2</sup>                      | c. 463 ft <sup>2</sup>   |
| C207 - 1 Bed                          | 37 m <sup>2</sup>                      | c. 398 ft <sup>2</sup>   |
| C208 - 2 Bed                          | 67 m <sup>2</sup>                      | c. 721 ft <sup>2</sup>   |
| C209 - 2 Bed                          | 59 m <sup>2</sup>                      | c. 635 ft <sup>2</sup>   |
| Total                                 | 690                                    | c. 7427 ft <sup>2</sup>  |
| 3 <sup>ra</sup> Floor Level           |                                        |                          |
| B301 - 2 Bed                          | 67 m <sup>2</sup>                      | c. 721 ft <sup>2</sup>   |
| B302 - 1 Bed                          | 41 m <sup>2</sup>                      | c. 441 ft <sup>2</sup>   |
| B303 - 2 Bed                          | 57 m <sup>2</sup>                      | c. 614 ft <sup>2</sup>   |
| B304 - 2 Bed                          | 69 m <sup>2</sup>                      | c. 742.5 ft <sup>2</sup> |
| B305 - 2 Bed                          | 68.5 m <sup>2</sup>                    | c. 737 ft <sup>2</sup>   |
| B306 - 2 Bed                          | 58 m <sup>2</sup>                      | c. 624 ft <sup>2</sup>   |
| B307 - Studio                         | 23 m <sup>2</sup>                      | c. 247.5 ft <sup>2</sup> |
| B310 - Studio                         | 23 m <sup>2</sup>                      | c. 247.5 ft <sup>2</sup> |
| B308 - Studio                         | 36.5 m <sup>2</sup>                    | c. 392.5 ft <sup>2</sup> |
| B309 - Studio                         | 34.5 m <sup>2</sup>                    | c. 371 ft <sup>2</sup>   |
| C301 - 1 Bed                          | 43 m <sup>2</sup>                      | c. 463 ft <sup>2</sup>   |
| C302 - 1 Bed                          | 43 m <sup>2</sup>                      | c. 463 ft <sup>2</sup>   |
| C303 - 1 Bed                          | 43 m <sup>2</sup>                      | c. 463 ft <sup>2</sup>   |
| C304 - 1 Bed                          | 43 m <sup>2</sup>                      | c. 463 ft <sup>2</sup>   |
| C305 - 1 Bed                          | 43 m <sup>2</sup>                      | c. 463 ft <sup>2</sup>   |
| C306 - 1 Bed                          | 43 m <sup>2</sup>                      | c. 463 ft <sup>2</sup>   |
| C307 - 1 Bed                          | 37 m <sup>2</sup>                      | c. 398 ft <sup>2</sup>   |
| C308 - 2 Bed                          | 67 m <sup>2</sup>                      | c. 721 ft <sup>2</sup>   |
| C309 - 2 Bed                          | 59 m <sup>2</sup>                      | c. 635 ft <sup>2</sup>   |
| Total                                 | 898.5                                  | c. 9669 ft <sup>2</sup>  |
|                                       |                                        |                          |