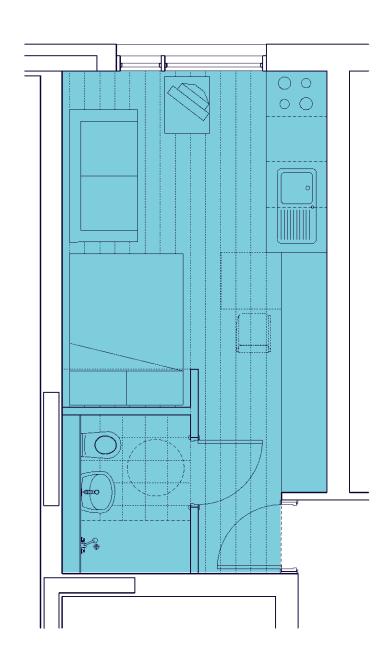

### 5th Floor B507

Total =6

3rd Floor B309 4th Floor B409 5th Floor B509

1st Floor B102 2nd Floor B202 3rd Floor B302 4th Floor B402 1 BF Bedroom, Type K 41 m2

1:50

Total = 4