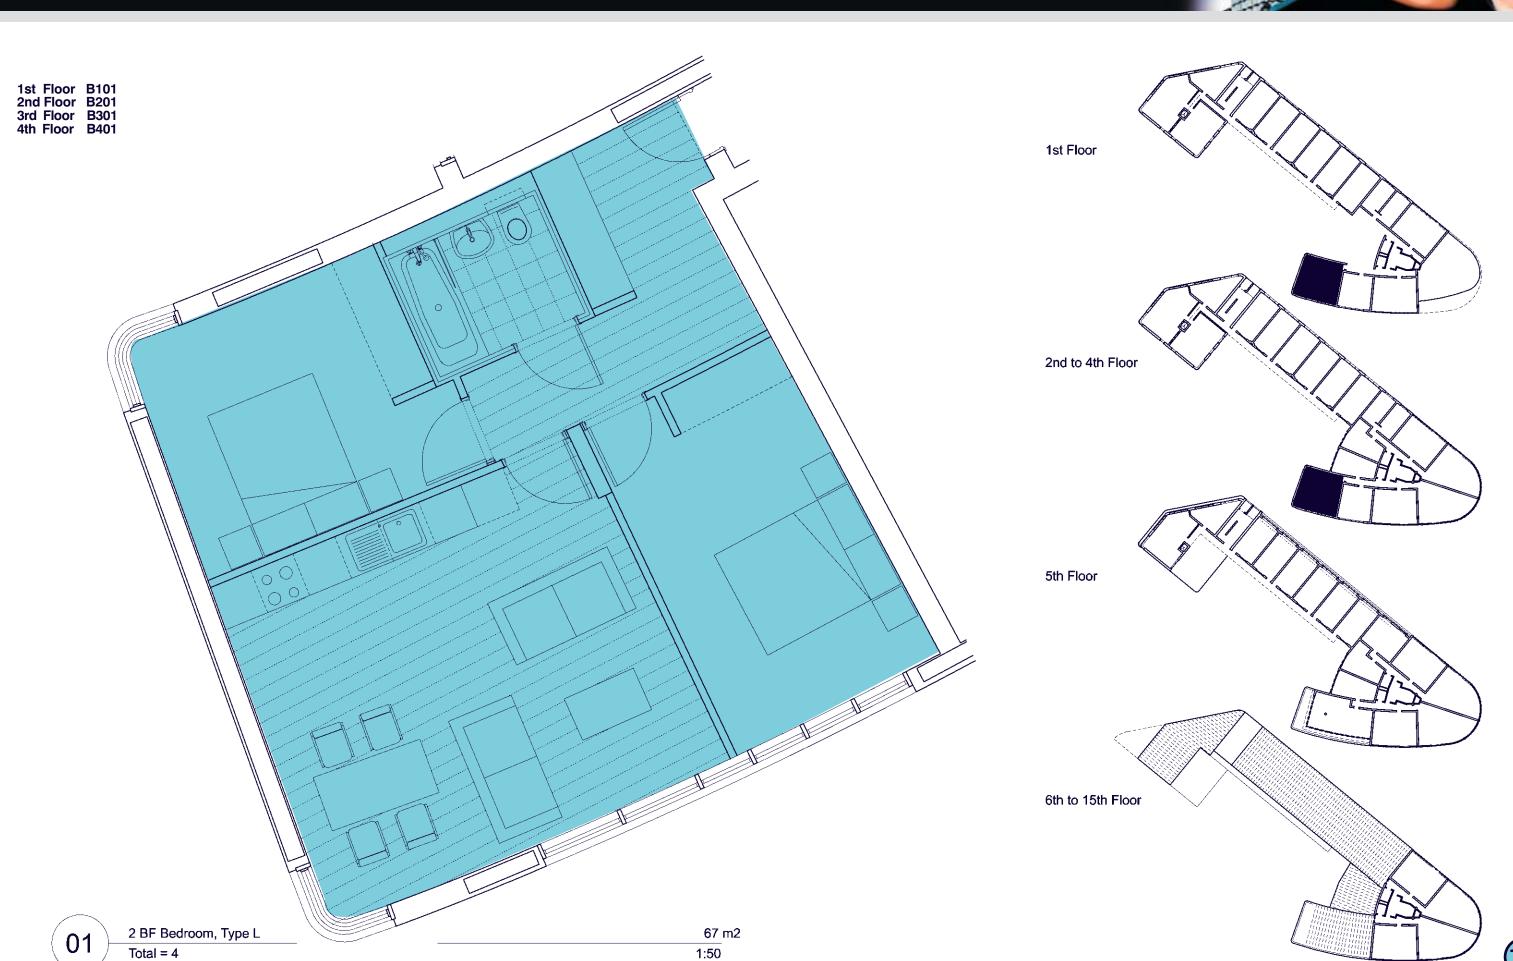

| Ground Floor Level                    |                                        |                          |
|---------------------------------------|----------------------------------------|--------------------------|
| A001 - A3/A4/B1 Retail/food and drink | 240 m <sup>2</sup>                     | c. 2583 ft <sup>2</sup>  |
| B001 - A3/A4/B1 Retail/food and drink | 250 m <sup>2</sup>                     | c. 2691 ft <sup>2</sup>  |
| C001 - A1 Retail                      | 223m <sup>2</sup>                      | c. 2400 ft <sup>2</sup>  |
| C002 - A1 Retail                      | 160m <sup>2</sup>                      | c. 1722 ft <sup>2</sup>  |
| C003 - A1 Retail                      | 145m <sup>2</sup>                      | c. 1560 ft <sup>2</sup>  |
| Total                                 | 1018 m <sup>2</sup>                    | c. 10956 ft <sup>2</sup> |
| 1 <sup>st</sup> Floor Level           | 1010111                                | 00000                    |
| B101 - 2 Bed                          | 67 m <sup>2</sup>                      | c. 721 ft <sup>2</sup>   |
| B102 - 1 Bed                          | 41 m <sup>2</sup>                      | c. 441 ft <sup>2</sup>   |
| B106 - 2 Bed                          | 58 m <sup>2</sup>                      | c. 624 ft <sup>2</sup>   |
| B107 - Studio                         | 23 m <sup>2</sup>                      | c. 247.5 ft <sup>2</sup> |
| B110 - Studio                         | 23 m <sup>2</sup>                      | c. 247.5 ft <sup>2</sup> |
| C101 - 1 Bed                          | 43 m <sup>2</sup>                      | c. 463 ft <sup>2</sup>   |
| C102 - 1 Bed                          | 43 m <sup>2</sup><br>43 m <sup>2</sup> | c. 463 ft <sup>2</sup>   |
| C103 - 1 Bed                          | 43 m <sup>2</sup>                      | c. 463 ft <sup>2</sup>   |
| C104 - 1 Bed                          | 43 m <sup>2</sup>                      | c. 463 ft <sup>2</sup>   |
| C105 - 1 Bed                          | 43 m <sup>2</sup>                      | c. 463 ft <sup>2</sup>   |
| C106 - 1 Bed                          | 43 m <sup>2</sup>                      | c. 463 ft <sup>2</sup>   |
| C107 - 1 Bed                          | 37 m <sup>2</sup>                      | c. 398 ft <sup>2</sup>   |
| C108 - 2 Bed                          | 67 m <sup>2</sup>                      | c. 721 ft <sup>2</sup>   |
| C109 - 2 Bed                          | 59 m <sup>2</sup>                      | c. 635 ft <sup>2</sup>   |
| Total                                 | 633                                    | c. 6813 ft <sup>2</sup>  |
| 2 <sup>nd</sup> Floor Level           |                                        | J. 0010 IL               |
| B201 - 2 Bed                          | 67 m <sup>2</sup>                      | c. 721 ft <sup>2</sup>   |
| B202 - 1 Bed                          | 41 m <sup>2</sup>                      | c. 441 ft <sup>2</sup>   |
| B203 - 2 Bed                          | 57 m <sup>2</sup>                      | c. 614 ft <sup>2</sup>   |
| B206 - 2 Bed                          | 57 m <sup>2</sup><br>58 m <sup>2</sup> | c. 624 ft <sup>2</sup>   |
| B207 - Studio                         | 23 m <sup>2</sup>                      | c. 247.5 ft <sup>2</sup> |
| B210 - Studio                         | 23 m <sup>2</sup>                      | c. 247.5 ft <sup>2</sup> |
| C201 - 1 Bed                          | 43 m <sup>2</sup>                      | c. 463 ft <sup>2</sup>   |
| C202 - 1 Bed                          | 43 m <sup>2</sup>                      | c. 463 ft <sup>2</sup>   |
| C203 - 1 Bed                          | 43 m <sup>2</sup>                      | c. 463 ft <sup>2</sup>   |
| C204 - 1 Bed                          | 43 m <sup>2</sup>                      | c. 463 ft <sup>2</sup>   |
| C205 - 1 Bed                          | 43 m <sup>2</sup>                      | c. 463 ft <sup>2</sup>   |
| C206 - 1 Bed                          | 43 m <sup>2</sup>                      | c. 463 ft <sup>2</sup>   |
| C207 - 1 Bed                          | 37 m <sup>2</sup>                      | c. 398 ft <sup>2</sup>   |
| C208 - 2 Bed                          | 67 m <sup>2</sup>                      | c. 721 ft <sup>2</sup>   |
| C209 - 2 Bed                          | 59 m <sup>2</sup>                      | c. 635 ft <sup>2</sup>   |
| Total                                 | 690                                    | c. 7427 ft <sup>2</sup>  |
| 3 <sup>rd</sup> Floor Level           |                                        | 0.7.2.10                 |
| B301 - 2 Bed                          | 67 m <sup>2</sup>                      | c. 721 ft <sup>2</sup>   |
| B302 - 1 Bed                          | 41 m <sup>2</sup>                      | c. 441 ft <sup>2</sup>   |
| B303 - 2 Bed                          | 57 m <sup>2</sup>                      | c. 614 ft <sup>2</sup>   |
| B304 - 2 Bed                          | 69 m <sup>2</sup>                      | c. 742.5 ft <sup>2</sup> |
| B305 - 2 Bed                          | 68.5 m <sup>2</sup>                    | c. 737 ft <sup>2</sup>   |
| B306 - 2 Bed                          | 58 m <sup>2</sup>                      | c. 624 ft <sup>2</sup>   |
| B307 - Studio                         | 23 m <sup>2</sup>                      | c. 247.5 ft <sup>2</sup> |
| B310 - Studio                         | 23 m <sup>2</sup>                      | c. 247.5 ft <sup>2</sup> |
| B308 - Studio                         | 36.5 m <sup>2</sup>                    | c. 392.5 ft <sup>2</sup> |
| B309 - Studio                         | 34.5 m <sup>2</sup>                    | c. 371 ft <sup>2</sup>   |
| C301 - 1 Bed                          | 43 m <sup>2</sup>                      | c. 463 ft <sup>2</sup>   |
| C302 - 1 Bed                          | 43 m <sup>2</sup>                      | c. 463 ft <sup>2</sup>   |
| C303 - 1 Bed                          | 43 m <sup>2</sup>                      | c. 463 ft <sup>2</sup>   |
| C304 - 1 Bed                          | 43 m <sup>2</sup>                      | c. 463 ft <sup>2</sup>   |
| C305 - 1 Bed                          | 43 m <sup>2</sup>                      | c. 463 ft <sup>2</sup>   |
| C306 - 1 Bed                          | 43 m <sup>2</sup>                      | c. 463 ft <sup>2</sup>   |
| C307 - 1 Bed                          | 37 m <sup>2</sup>                      | c. 398 ft <sup>2</sup>   |
| C308 - 2 Bed                          | 67 m <sup>2</sup>                      | c. 721 ft <sup>2</sup>   |
| C309 - 2 Bed                          | 59 m <sup>2</sup>                      | c. 635 ft <sup>2</sup>   |
| Total                                 | 898.5                                  | c. 9669 ft <sup>2</sup>  |
|                                       | +                                      | •                        |