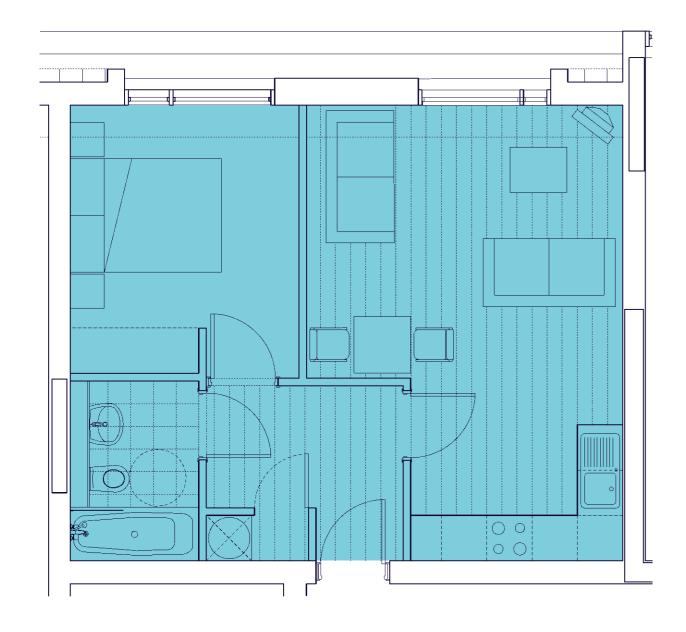

----------------------------|-----|--|
| Studio                     | 14  |  |
| 1 Bed Apartments           | 39  |  |
| 2 Bed Apartments           | 69  |  |
| 4 Bed Townhouse            | 1   |  |
| Grand Total                | 123 |  |

1st Floor C109 2nd Floor C209 3rd Floor C309 4th Floor C409







1st Floor C108 2nd Floor C208 3rd Floor C308 4th Floor C408







1st Floor B106 9th Floor B906 2nd Floor B206 10th Floor B1006 3rd Floor B306 11th Floor B1106 4th Floor B406 12th Floor B1206 5th Floor B506 13th Floor B1306 6th Floor B606 14th Floor B1506 8th Floor B806







1st Floor C107 2nd Floor C207 3rd Floor C307 4th Floor C407







1st Floor B107 1st Floor B110 2nd Floor B207 2nd Floor B210 3rd Floor B307 3rd Floor B310 4th Floor B407 4th Floor B407







### 5th Floor B507











Total =6













3rd Floor B309 4th Floor B409 5th Floor B509









1st Floor B102 2nd Floor B202 3rd Floor B302 4th Floor B402 1 BF Bedroom, Type K 41 m2

1:50

Total = 4











# Penthouse 120





# Penthouse 122





## One beds Ground floor

1A

1B

1C

1D



Ground Floor

| Ground Floor Level                    |                                        |                          |
|---------------------------------------|----------------------------------------|--------------------------|
| A001 - A3/A4/B1 Retail/food and drink | 240 m <sup>2</sup>                     | c. 2583 ft <sup>2</sup>  |
| B001 - A3/A4/B1 Retail/food and drink | 250 m <sup>2</sup>                     | c. 2691 ft <sup>2</sup>  |
| C001 - A1 Retail                      | 223m <sup>2</sup>