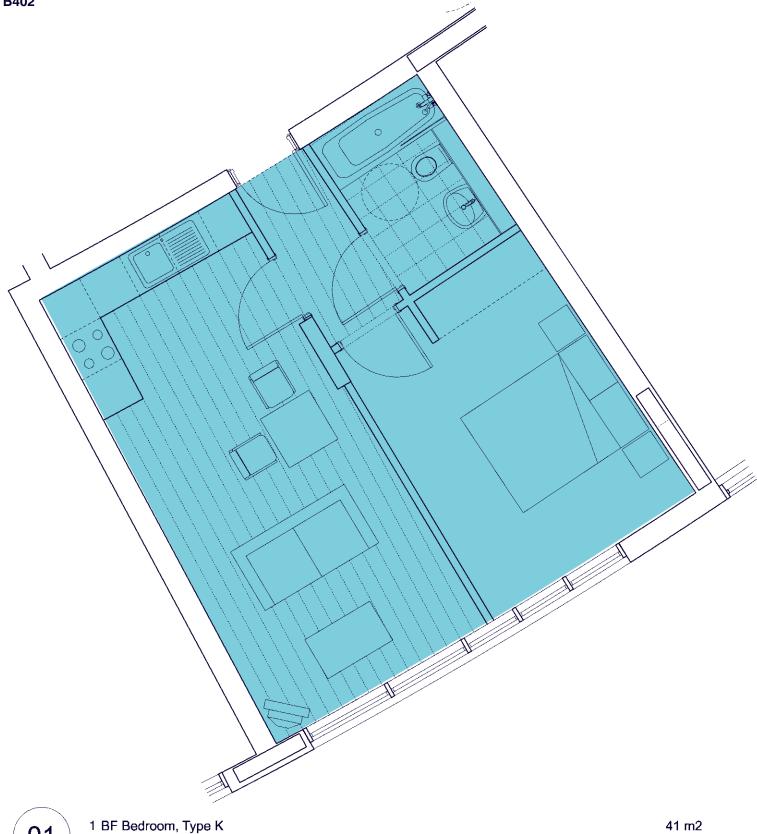

| 4 <sup>th</sup> Floor Level  |                                          |                                                    |
|------------------------------|------------------------------------------|----------------------------------------------------|
| B401 - 2 Bed                 | 67 m <sup>2</sup>                        | c. 721 ft <sup>2</sup>                             |
| B402 - 1 Bed                 | 41 m <sup>2</sup>                        | c. 441 ft <sup>2</sup>                             |
| B403 - 2 Bed                 | 57 m <sup>2</sup>                        | c. 614 ft <sup>2</sup>                             |
| B404 - 2 Bed                 | 69 m <sup>2</sup>                        | c. 742.5 ft <sup>2</sup>                           |
| B405 - 2 Bed                 | 68.5 m <sup>2</sup>                      | c. 737 ft <sup>2</sup>                             |
| B406 - 2Bed                  | 58 m <sup>2</sup>                        | c. 624 ft <sup>2</sup>                             |
| B407 - Studio                | 23 m <sup>2</sup>                        | c. 247.5 ft <sup>2</sup>                           |
| B410 - Studio                | 23 m <sup>2</sup>                        | c. 247.5 ft <sup>2</sup>                           |
| B408 - Studio                | 36.5 m <sup>2</sup>                      | c. 392.5 ft <sup>2</sup>                           |
| B409 - Studio                | 34.5 m <sup>2</sup>                      | c. 371 ft <sup>2</sup>                             |
| C401 - 1 Bed                 | 43 m <sup>2</sup>                        | c. 463 ft <sup>2</sup>                             |
| C402 - 1 Bed                 | 43 m <sup>2</sup>                        | c. 463 ft <sup>2</sup>                             |
| C403 - 1 Bed                 | 43 m <sup>2</sup>                        | c. 463 ft <sup>2</sup>                             |
| C404 - 1 Bed                 | 43 m <sup>2</sup>                        | c. 463 ft <sup>2</sup>                             |
| C405 - 1 Bed                 | 43 m <sup>2</sup>                        | c. 463 ft <sup>2</sup>                             |
| C406 - 1 Bed                 | 43 m <sup>2</sup>                        | c. 463 ft <sup>2</sup>                             |
| C407 - 1 Bed                 | 37 m <sup>2</sup><br>67 m <sup>2</sup>   | c. 398 ft <sup>2</sup>                             |
| C408 - 2 Bed<br>C409 - 2 Bed | 59 m <sup>2</sup>                        | c. 721 ft <sup>2</sup><br>c. 635 ft <sup>2</sup>   |
| Total                        | 898.5                                    | c. 9669 ft <sup>2</sup>                            |
| 5 <sup>th</sup> Floor Level  | 090.3                                    | C. 9009 II                                         |
| B501 - 2 Bed                 | 78 m <sup>2</sup>                        | c. 840 ft <sup>2</sup>                             |
| B503 - 2 Bed                 | 57 m <sup>2</sup>                        | c. 614 ft <sup>2</sup>                             |
| B504 - 2 Bed                 | 69 m <sup>2</sup>                        | c. 742.5 ft <sup>2</sup>                           |
| B505 - 2 Bed                 | 68.5 m <sup>2</sup>                      | c. 737 ft <sup>2</sup>                             |
| B506 - 2 Bed                 | 58 m <sup>2</sup>                        | c. 624 ft <sup>2</sup>                             |
| B507 - 1 Bed                 | 44 m <sup>2</sup>                        | c. 474 ft <sup>2</sup>                             |
| B508 - Studio                | 36.5 m <sup>2</sup>                      | c. 392.5 ft <sup>2</sup>                           |
| B509 - Studio                | 34.5 m <sup>2</sup>                      | c. 371 ft <sup>2</sup>                             |
| C501 - 1 Bed                 | 40 m <sup>2</sup>                        | c. 430.5 ft <sup>2</sup>                           |
| C502 - 1 Bed                 | 40 m <sup>2</sup>                        | c. 430.5 ft <sup>2</sup>                           |
| C503 - 1 Bed                 | 40 m <sup>2</sup>                        | c. 430.5 ft <sup>2</sup>                           |
| C504 - 1 Bed                 | 40m <sup>2</sup>                         | c. 430.5 ft <sup>2</sup>                           |
| C505 - 1 Bed                 | 40 m <sup>2</sup>                        | c. 430.5 ft <sup>2</sup>                           |
| C506 - 1 Bed                 | 40 m <sup>2</sup>                        | c. 430.5 ft <sup>2</sup>                           |
| C507 - 1 Bed                 | 32 m <sup>2</sup>                        | c. 344 ft <sup>2</sup>                             |
| C508 - 2 Bed                 | 63 m <sup>2</sup>                        | c. 678 ft <sup>2</sup>                             |
| Total                        | 780.5                                    | c. 8400 ft <sup>2</sup>                            |
| 6 <sup>th</sup> Floor Level  | 57 m <sup>2</sup>                        | a C14 H <sup>2</sup>                               |
| B603- 2 Bed<br>B604- 2 Bed   | 69 m <sup>2</sup>                        | c. 614 ft <sup>2</sup><br>c. 742.5 ft <sup>2</sup> |
| B605- 2 Bed                  | 68.5 m <sup>2</sup>                      | c. 737 ft <sup>2</sup>                             |
| B606- 2 Bed                  | 58 m <sup>2</sup>                        | c. 624 ft <sup>2</sup>                             |
| Total                        | 252.5 m <sup>2</sup>                     | c. 2717.5 ft <sup>2</sup>                          |
| 7 <sup>th</sup> Floor Level  |                                          |                                                    |
| B703- 2 Bed                  | 57 m <sup>2</sup>                        | c. 614 ft <sup>2</sup>                             |
| B704- 2 Bed                  | 69 m <sup>2</sup>                        | c. 742.5 ft <sup>2</sup>                           |
| B705- 2 Bed                  | 68.5 m <sup>2</sup>                      | c. 737 ft <sup>2</sup>                             |
| B706- 2 Bed                  | 58 m <sup>2</sup>                        | c. 624 ft <sup>2</sup>                             |
| Total                        | 252.5 m <sup>2</sup>                     | c. 2717.5 ft <sup>2</sup>                          |
| 8 <sup>th</sup> Floor Level  |                                          |                                                    |
| B803- 2 Bed                  | 57 m <sup>2</sup>                        | c. 614 ft <sup>2</sup>                             |
| B804- 2 Bed                  | 69 m <sup>2</sup>                        | c. 742.5 ft <sup>2</sup>                           |
| B805- 2 Bed                  | 68.5 m <sup>2</sup>                      | c. 737 ft <sup>2</sup>                             |
| B806- 2 Bed                  | 58 m <sup>2</sup>                        | c. 624 ft <sup>2</sup>                             |
| Total                        | 252.5 m <sup>2</sup>                     | c. 2717.5 ft <sup>2</sup>                          |
| 9 <sup>th</sup> Floor Level  | [ F7 m <sup>2</sup>                      | - 011 112                                          |
| B903- 2 Bed                  | 57 m <sup>2</sup>                        | c. 614 ft <sup>2</sup>                             |
| B904- 2 Bed                  | 69 m <sup>2</sup><br>68.5 m <sup>2</sup> | c. 742.5 ft <sup>2</sup><br>c. 737 ft <sup>2</sup> |
| B905- 2 Bed<br>B906- 2 Bed   | 58 m <sup>2</sup>                        | c. 737 ft                                          |
| Total                        | 252.5 m <sup>2</sup>                     | c. 2717.5 ft <sup>2</sup>                          |
| Total                        | 2J2.J III                                | V. El II.VIL                                       |