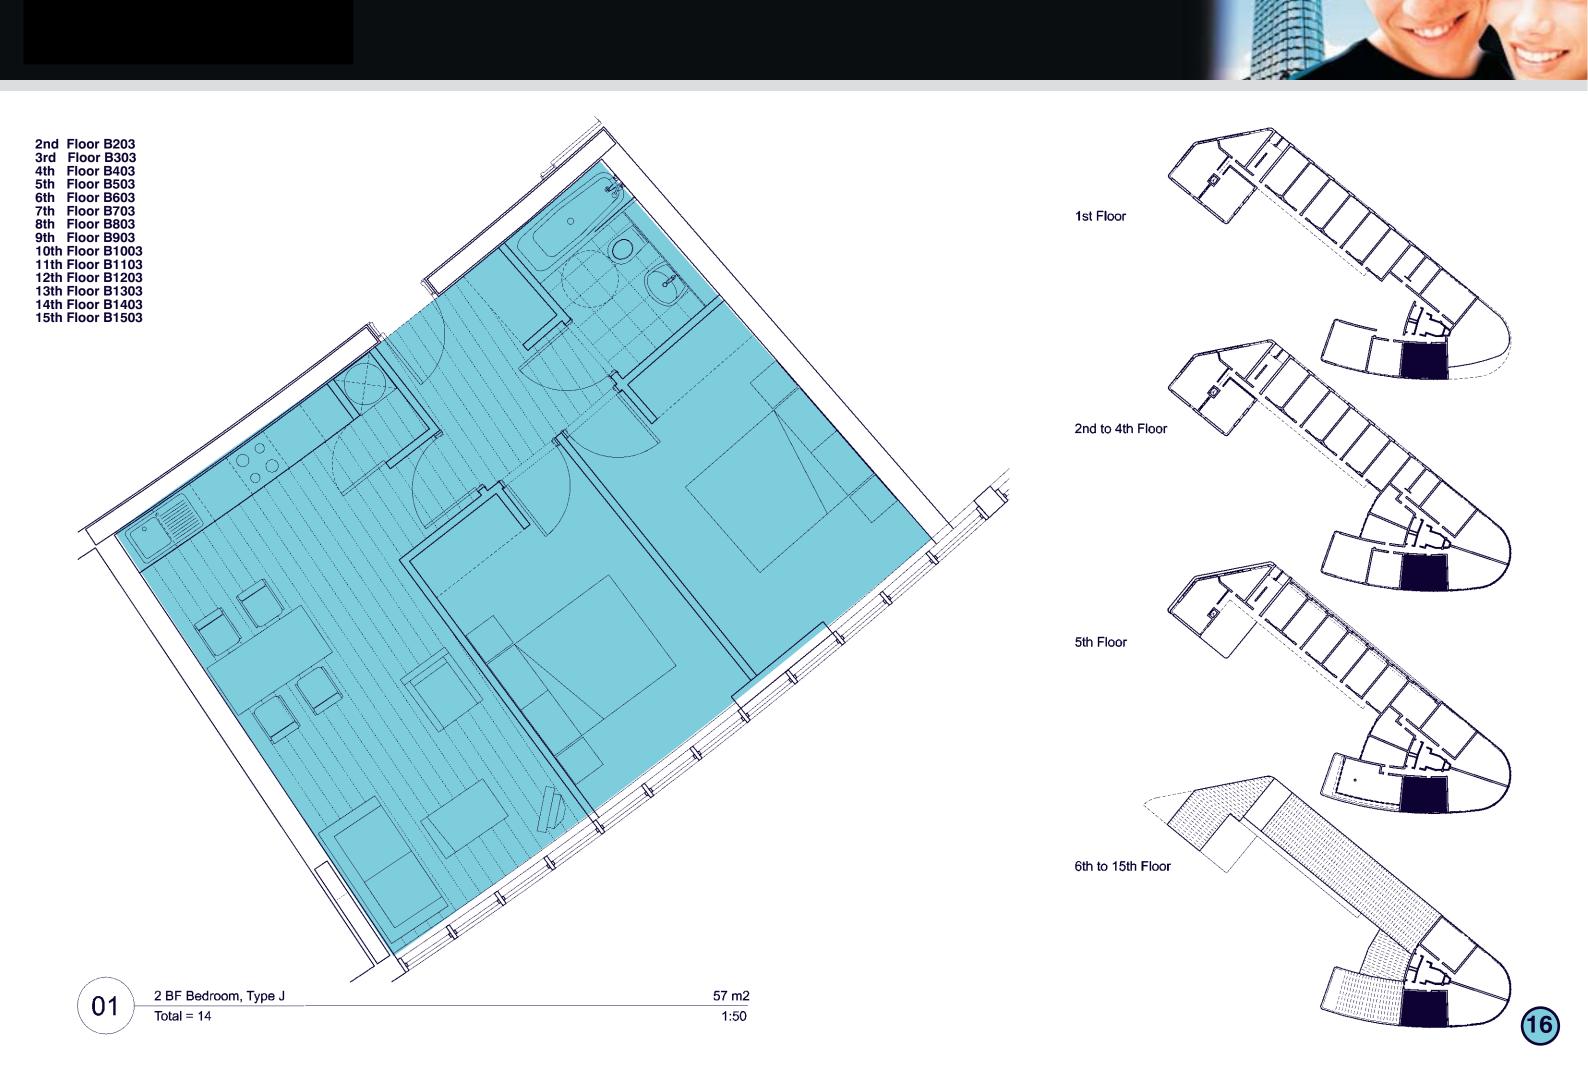

| Ground Floor Level                    |                                        |                          |
|---------------------------------------|----------------------------------------|--------------------------|
| A001 - A3/A4/B1 Retail/food and drink | 240 m <sup>2</sup>                     | c. 2583 ft <sup>2</sup>  |
| B001 - A3/A4/B1 Retail/food and drink | 250 m <sup>2</sup>                     | c. 2691 ft <sup>2</sup>  |
| C001 - A1 Retail                      | 223m <sup>2</sup>                      | c. 2400 ft <sup>2</sup>  |
| C002 - A1 Retail                      | 160m <sup>2</sup>                      | c. 1722 ft <sup>2</sup>  |
| C003 - A1 Retail                      | 145m <sup>2</sup>                      | c. 1560 ft <sup>2</sup>  |
| Total                                 | 1018 m <sup>2</sup>                    | c. 10956 ft <sup>2</sup> |
| 1 <sup>st</sup> Floor Level           | 1010111                                | 00000                    |
| B101 - 2 Bed                          | 67 m <sup>2</sup>                      | c. 721 ft <sup>2</sup>   |
| B102 - 1 Bed                          | 41 m <sup>2</sup>                      | c. 441 ft <sup>2</sup>   |
| B106 - 2 Bed                          | 58 m <sup>2</sup>                      | c. 624 ft <sup>2</sup>   |
| B107 - Studio                         | 23 m <sup>2</sup>                      | c. 247.5 ft <sup>2</sup> |
| B110 - Studio                         | 23 m <sup>2</sup>                      | c. 247.5 ft <sup>2</sup> |
| C101 - 1 Bed                          | 43 m <sup>2</sup>                      | c. 463 ft <sup>2</sup>   |
| C102 - 1 Bed                          | 43 m <sup>2</sup><br>43 m <sup>2</sup> | c. 463 ft <sup>2</sup>   |
| C103 - 1 Bed                          | 43 m <sup>2</sup>                      | c. 463 ft <sup>2</sup>   |
| C104 - 1 Bed                          | 43 m <sup>2</sup>                      | c. 463 ft <sup>2</sup>   |
| C105 - 1 Bed                          | 43 m <sup>2</sup>                      | c. 463 ft <sup>2</sup>   |
| C106 - 1 Bed                          | 43 m <sup>2</sup>                      | c. 463 ft <sup>2</sup>   |
| C107 - 1 Bed                          | 37 m <sup>2</sup>                      | c. 398 ft <sup>2</sup>   |
| C108 - 2 Bed                          | 67 m <sup>2</sup>                      | c. 721 ft <sup>2</sup>   |
| C109 - 2 Bed                          | 59 m <sup>2</sup>                      | c. 635 ft <sup>2</sup>   |
| Total                                 | 633                                    | c. 6813 ft <sup>2</sup>  |
| 2 <sup>nd</sup> Floor Level           |                                        | J. 0010 IL               |
| B201 - 2 Bed                          | 67 m <sup>2</sup>                      | c. 721 ft <sup>2</sup>   |
| B202 - 1 Bed                          | 41 m <sup>2</sup>                      | c. 441 ft <sup>2</sup>   |
| B203 - 2 Bed                          | 57 m <sup>2</sup>                      | c. 614 ft <sup>2</sup>   |
| B206 - 2 Bed                          | 57 m <sup>2</sup><br>58 m <sup>2</sup> | c. 624 ft <sup>2</sup>   |
| B207 - Studio                         | 23 m <sup>2</sup>                      | c. 247.5 ft <sup>2</sup> |
| B210 - Studio                         | 23 m <sup>2</sup>                      | c. 247.5 ft <sup>2</sup> |
| C201 - 1 Bed                          | 43 m <sup>2</sup>                      | c. 463 ft <sup>2</sup>   |
| C202 - 1 Bed                          | 43 m <sup>2</sup>                      | c. 463 ft <sup>2</sup>   |
| C203 - 1 Bed                          | 43 m <sup>2</sup>                      | c. 463 ft <sup>2</sup>   |
| C204 - 1 Bed                          | 43 m <sup>2</sup>                      | c. 463 ft <sup>2</sup>   |
| C205 - 1 Bed                          | 43 m <sup>2</sup>                      | c. 463 ft <sup>2</sup>   |
| C206 - 1 Bed                          | 43 m <sup>2</sup>                      | c. 463 ft <sup>2</sup>   |
| C207 - 1 Bed                          | 37 m <sup>2</sup>                      | c. 398 ft <sup>2</sup>   |
| C208 - 2 Bed                          | 67 m <sup>2</sup>                      | c. 721 ft <sup>2</sup>   |
| C209 - 2 Bed                          | 59 m <sup>2</sup>                      | c. 635 ft <sup>2</sup>   |
| Total                                 | 690                                    | c. 7427 ft <sup>2</sup>  |
| 3 <sup>rd</sup> Floor Level           |                                        | 0.7.2.10                 |
| B301 - 2 Bed                          | 67 m <sup>2</sup>                      | c. 721 ft <sup>2</sup>   |
| B302 - 1 Bed                          | 41 m <sup>2</sup>                      | c. 441 ft <sup>2</sup>   |
| B303 - 2 Bed                          | 57 m <sup>2</sup>                      | c. 614 ft <sup>2</sup>   |
| B304 - 2 Bed                          | 69 m <sup>2</sup>                      | c. 742.5 ft <sup>2</sup> |
| B305 - 2 Bed                          | 68.5 m <sup>2</sup>                    | c. 737 ft <sup>2</sup>   |
| B306 - 2 Bed                          | 58 m <sup>2</sup>                      | c. 624 ft <sup>2</sup>   |
| B307 - Studio                         | 23 m <sup>2</sup>                      | c. 247.5 ft <sup>2</sup> |
| B310 - Studio                         | 23 m <sup>2</sup>                      | c. 247.5 ft <sup>2</sup> |
| B308 - Studio                         | 36.5 m <sup>2</sup>                    | c. 392.5 ft <sup>2</sup> |
| B309 - Studio                         | 34.5 m <sup>2</sup>                    | c. 371 ft <sup>2</sup>   |
| C301 - 1 Bed                          | 43 m <sup>2</sup>                      | c. 463 ft <sup>2</sup>   |
| C302 - 1 Bed                          | 43 m <sup>2</sup>                      | c. 463 ft <sup>2</sup>   |
| C303 - 1 Bed                          | 43 m <sup>2</sup>                      | c. 463 ft <sup>2</sup>   |
| C304 - 1 Bed                          | 43 m <sup>2</sup>                      | c. 463 ft <sup>2</sup>   |
| C305 - 1 Bed                          | 43 m <sup>2</sup>                      | c. 463 ft <sup>2</sup>   |
| C306 - 1 Bed                          | 43 m <sup>2</sup>                      | c. 463 ft <sup>2</sup>   |
| C307 - 1 Bed                          | 37 m <sup>2</sup>                      | c. 398 ft <sup>2</sup>   |
| C308 - 2 Bed                          | 67 m <sup>2</sup>                      | c. 721 ft <sup>2</sup>   |
| C309 - 2 Bed                          | 59 m <sup>2</sup>                      | c. 635 ft <sup>2</sup>   |
| Total                                 | 898.5                                  | c. 9669 ft <sup>2</sup>  |
|                                       | +                                      | •                        |

| 4 <sup>th</sup> Floor Level  |                                          |                                                    |
|------------------------------|------------------------------------------|----------------------------------------------------|
| B401 - 2 Bed                 | 67 m <sup>2</sup>                        | c. 721 ft <sup>2</sup>                             |
| B402 - 1 Bed                 | 41 m <sup>2</sup>                        | c. 441 ft <sup>2</sup>                             |
| B403 - 2 Bed                 | 57 m <sup>2</sup>                        | c. 614 ft <sup>2</sup>                             |
| B404 - 2 Bed                 | 69 m <sup>2</sup>                        | c. 742.5 ft <sup>2</sup>                           |
| B405 - 2 Bed                 | 68.5 m <sup>2</sup>                      | c. 737 ft <sup>2</sup>                             |
| B406 - 2Bed                  | 58 m <sup>2</sup>                        | c. 624 ft <sup>2</sup>                             |
| B407 - Studio                | 23 m <sup>2</sup>                        | c. 247.5 ft <sup>2</sup>                           |
| B410 - Studio                | 23 m <sup>2</sup>                        | c. 247.5 ft <sup>2</sup>                           |
| B408 - Studio                | 36.5 m <sup>2</sup>                      | c. 392.5 ft <sup>2</sup>                           |
| B409 - Studio                | 34.5 m <sup>2</sup>                      | c. 371 ft <sup>2</sup>                             |
| C401 - 1 Bed                 | 43 m <sup>2</sup>                        | c. 463 ft <sup>2</sup>                             |
| C402 - 1 Bed                 | 43 m <sup>2</sup>                        | c. 463 ft <sup>2</sup>                             |
| C403 - 1 Bed                 | 43 m <sup>2</sup>                        | c. 463 ft <sup>2</sup>                             |
| C404 - 1 Bed                 | 43 m <sup>2</sup>                        | c. 463 ft <sup>2</sup>                             |
| C405 - 1 Bed                 | 43 m <sup>2</sup>                        | c. 463 ft <sup>2</sup>                             |
| C406 - 1 Bed                 | 43 m <sup>2</sup>                        | c. 463 ft <sup>2</sup>                             |
| C407 - 1 Bed                 | 37 m <sup>2</sup><br>67 m <sup>2</sup>   | c. 398 ft <sup>2</sup>                             |
| C408 - 2 Bed<br>C409 - 2 Bed | 59 m <sup>2</sup>                        | c. 721 ft <sup>2</sup><br>c. 635 ft <sup>2</sup>   |
| Total                        | 898.5                                    | c. 9669 ft <sup>2</sup>                            |
| 5 <sup>th</sup> Floor Level  | 090.3                                    | C. 9009 II                                         |
| B501 - 2 Bed                 | 78 m <sup>2</sup>                        | c. 840 ft <sup>2</sup>                             |
| B503 - 2 Bed                 | 57 m <sup>2</sup>                        | c. 614 ft <sup>2</sup>                             |
| B504 - 2 Bed                 | 69 m <sup>2</sup>                        | c. 742.5 ft <sup>2</sup>                           |
| B505 - 2 Bed                 | 68.5 m <sup>2</sup>                      | c. 737 ft <sup>2</sup>                             |
| B506 - 2 Bed                 | 58 m <sup>2</sup>                        | c. 624 ft <sup>2</sup>                             |
| B507 - 1 Bed                 | 44 m <sup>2</sup>                        | c. 474 ft <sup>2</sup>                             |
| B508 - Studio                | 36.5 m <sup>2</sup>                      | c. 392.5 ft <sup>2</sup>                           |
| B509 - Studio                | 34.5 m <sup>2</sup>                      | c. 371 ft <sup>2</sup>                             |
| C501 - 1 Bed                 | 40 m <sup>2</sup>                        | c. 430.5 ft <sup>2</sup>                           |
| C502 - 1 Bed                 | 40 m <sup>2</sup>                        | c. 430.5 ft <sup>2</sup>                           |
| C503 - 1 Bed                 | 40 m <sup>2</sup>                        | c. 430.5 ft <sup>2</sup>                           |
| C504 - 1 Bed                 | 40m <sup>2</sup>                         | c. 430.5 ft <sup>2</sup>                           |
| C505 - 1 Bed                 | 40 m <sup>2</sup>                        | c. 430.5 ft <sup>2</sup>                           |
| C506 - 1 Bed                 | 40 m <sup>2</sup>                        | c. 430.5 ft <sup>2</sup>                           |
| C507 - 1 Bed                 | 32 m <sup>2</sup>                        | c. 344 ft <sup>2</sup>                             |
| C508 - 2 Bed                 | 63 m <sup>2</sup>                        | c. 678 ft <sup>2</sup>                             |
| Total                        | 780.5                                    | c. 8400 ft <sup>2</sup>                            |
| 6 <sup>th</sup> Floor Level  | 57 m <sup>2</sup>                        | a C14 H <sup>2</sup>                               |
| B603- 2 Bed<br>B604- 2 Bed   | 69 m <sup>2</sup>                        | c. 614 ft <sup>2</sup><br>c. 742.5 ft <sup>2</sup> |
| B605- 2 Bed                  | 68.5 m <sup>2</sup>                      | c. 737 ft <sup>2</sup>                             |
| B606- 2 Bed                  | 58 m <sup>2</sup>                        | c. 624 ft <sup>2</sup>                             |
| Total                        | 252.5 m <sup>2</sup>                     | c. 2717.5 ft <sup>2</sup>                          |
| 7 <sup>th</sup> Floor Level  |                                          |                                                    |
| B703- 2 Bed                  | 57 m <sup>2</sup>                        | c. 614 ft <sup>2</sup>                             |
| B704- 2 Bed                  | 69 m <sup>2</sup>                        | c. 742.5 ft <sup>2</sup>                           |
| B705- 2 Bed                  | 68.5 m <sup>2</sup>                      | c. 737 ft <sup>2</sup>                             |
| B706- 2 Bed                  | 58 m <sup>2</sup>                        | c. 624 ft <sup>2</sup>                             |
| Total                        | 252.5 m <sup>2</sup>                     | c. 2717.5 ft <sup>2</sup>                          |
| 8 <sup>th</sup> Floor Level  |                                          |                                                    |
| B803- 2 Bed                  | 57 m <sup>2</sup>                        | c. 614 ft <sup>2</sup>                             |
| B804- 2 Bed                  | 69 m <sup>2</sup>                        | c. 742.5 ft <sup>2</sup>                           |
| B805- 2 Bed                  | 68.5 m <sup>2</sup>                      | c. 737 ft <sup>2</sup>                             |
| B806- 2 Bed                  | 58 m <sup>2</sup>                        | c. 624 ft <sup>2</sup>                             |
| Total                        | 252.5 m <sup>2</sup>                     | c. 2717.5 ft <sup>2</sup>                          |
| 9 <sup>th</sup> Floor Level  | [ F7 m <sup>2</sup>                      | - 011 112                                          |
| B903- 2 Bed                  | 57 m <sup>2</sup>                        | c. 614 ft <sup>2</sup>                             |
| B904- 2 Bed                  | 69 m <sup>2</sup><br>68.5 m <sup>2</sup> | c. 742.5 ft <sup>2</sup><br>c. 737 ft <sup>2</sup> |
| B905- 2 Bed<br>B906- 2 Bed   | 58 m <sup>2</sup>                        | c. 737 ft                                          |
| Total                        | 252.5 m <sup>2</sup>                     | c. 2717.5 ft <sup>2</sup>                          |
| Total                        | 2J2.J III                                | V. El II.VIL                                       |