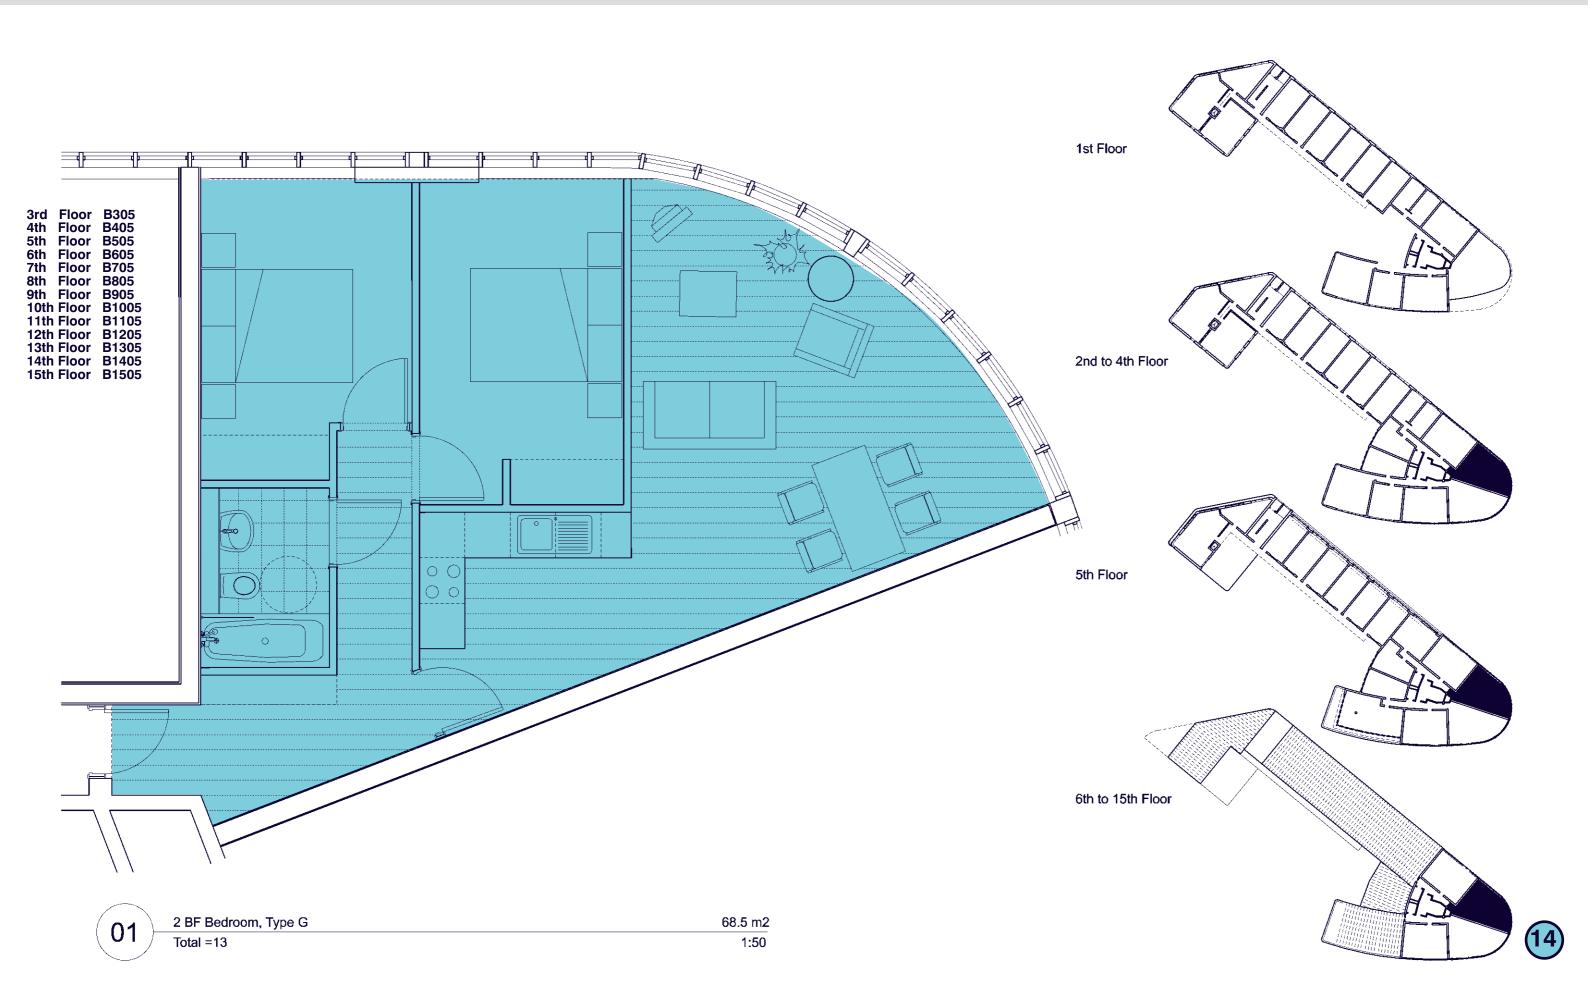

1st Floor C109 2nd Floor C209 3rd Floor C309 4th Floor C409

1st Floor C108 2nd Floor C208 3rd Floor C308 4th Floor C408

1st Floor B106 9th Floor B906 2nd Floor B206 10th Floor B1006 3rd Floor B306 11th Floor B1106 4th Floor B406 12th Floor B1206 5th Floor B506 13th Floor B1306 6th Floor B606 14th Floor B1506 8th Floor B806