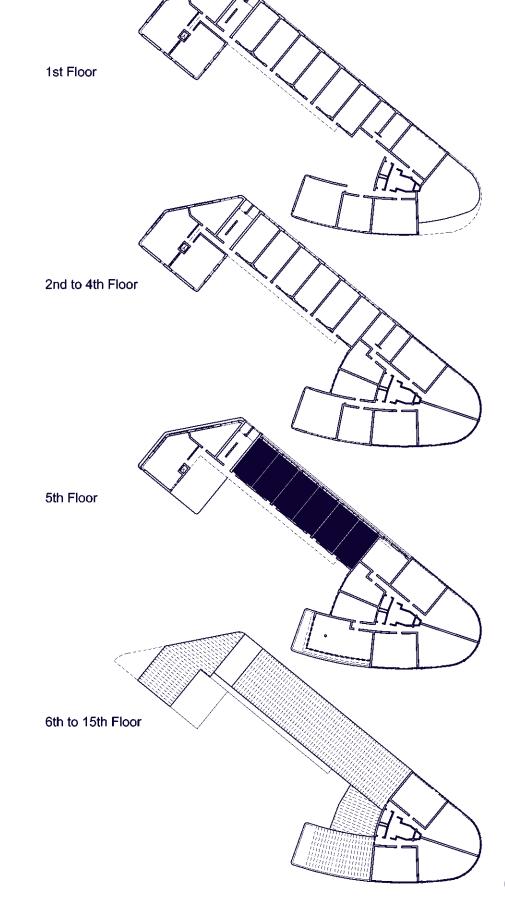

### 5th Floor B507

Total =6

3rd Floor B309 4th Floor B409 5th Floor B509

1st Floor B102 2nd Floor B202 3rd Floor B302 4th Floor B402 1 BF Bedroom, Type K 41 m2

1:50

Total = 4