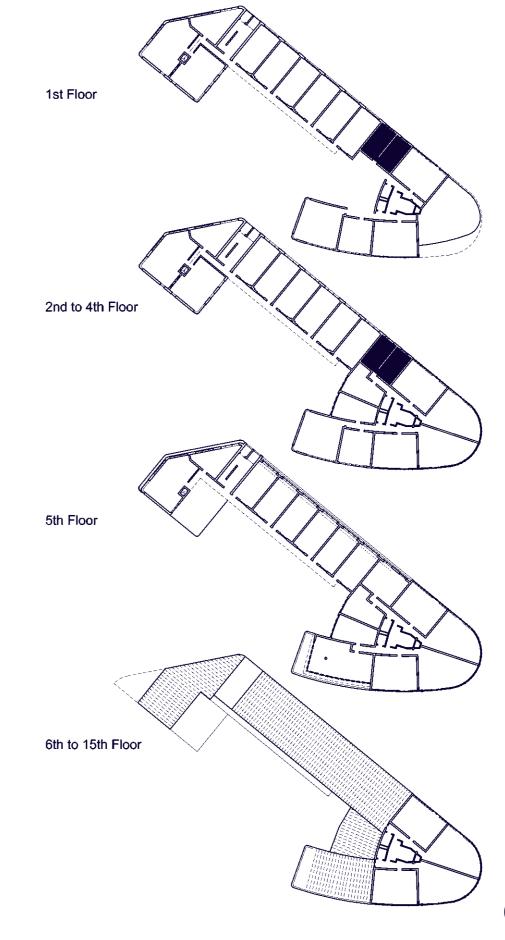

Residentia | al  |  |
|----------------------------|-----|--|
| Studio                     | 14  |  |
| 1 Bed Apartments           | 39  |  |
| 2 Bed Apartments           | 69  |  |
| 4 Bed Townhouse            | 1   |  |
| Grand Total                | 123 |  |

1st Floor C109 2nd Floor C209 3rd Floor C309 4th Floor C409







1st Floor C108 2nd Floor C208 3rd Floor C308 4th Floor C408







1st Floor B106 9th Floor B906 2nd Floor B206 10th Floor B1006 3rd Floor B306 11th Floor B1106 4th Floor B406 12th Floor B1206 5th Floor B506 13th Floor B1306 6th Floor B606 14th Floor B1506 8th Floor B806







1st Floor C107 2nd Floor C207 3rd Floor C307 4th Floor C407







1st Floor B107 1st Floor B110 2nd Floor B207 2nd Floor B210 3rd Floor B307 3rd Floor B310 4th Floor B407 4th Floor B407







### 5th Floor B507











Total =6













3rd Floor B309 4th Floor B409 5th Floor B509









1st Floor B102 2nd Floor B202 3rd Floor B302 4th Floor B402 1 BF Bedroom, Type K 41 m2

1:50

Total = 4











# Penthouse 120





# Penthouse 122





## One beds Ground floor

1A

1B

1C

1D



Ground Floor

| Ground Floor Level                    |                                        |                          |
|---------------------------------------|----------------------------------------|--------------------------|
| A001 - A3/A4/B1 Retail/food and drink | 240 m <sup>2</sup>                     | c. 2583 ft <sup>2</sup>  |
| B001 - A3/A4/B1 Retail/food and drink | 250 m <sup>2</sup>                     | c. 2691 ft <sup>2</sup>  |
| C001 - A1 Retail