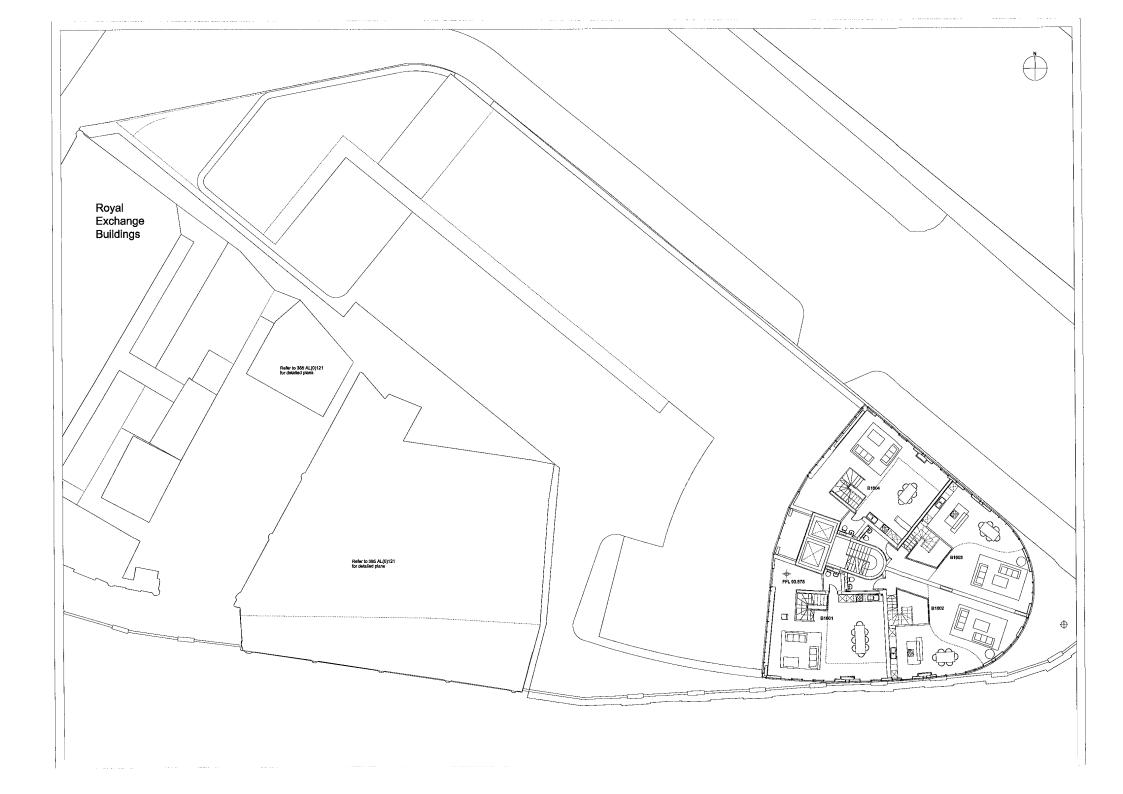

1st Floor C109 2nd Floor C209 3rd Floor C309 4th Floor C409

1st Floor C108 2nd Floor C208 3rd Floor C308 4th Floor C408

1st Floor B106 9th Floor B906 2nd Floor B206 10th Floor B1006 3rd Floor B306 11th Floor B1106 4th Floor B406 12th Floor B1206 5th Floor B506 13th Floor B1306 6th Floor B606 14th Floor B1506 8th Floor B806

1st Floor C107 2nd Floor C207 3rd Floor C307 4th Floor C407

1st Floor B107 1st Floor B110 2nd Floor B207 2nd Floor B210 3rd Floor B307 3rd Floor B310 4th Floor B407 4th Floor B407

### 5th Floor B507

Total =6

3rd Floor B309 4th Floor B409 5th Floor B509

1st Floor B102 2nd Floor B202 3rd Floor B302 4th Floor B402 1 BF Bedroom, Type K 41 m2

1:50

Total = 4