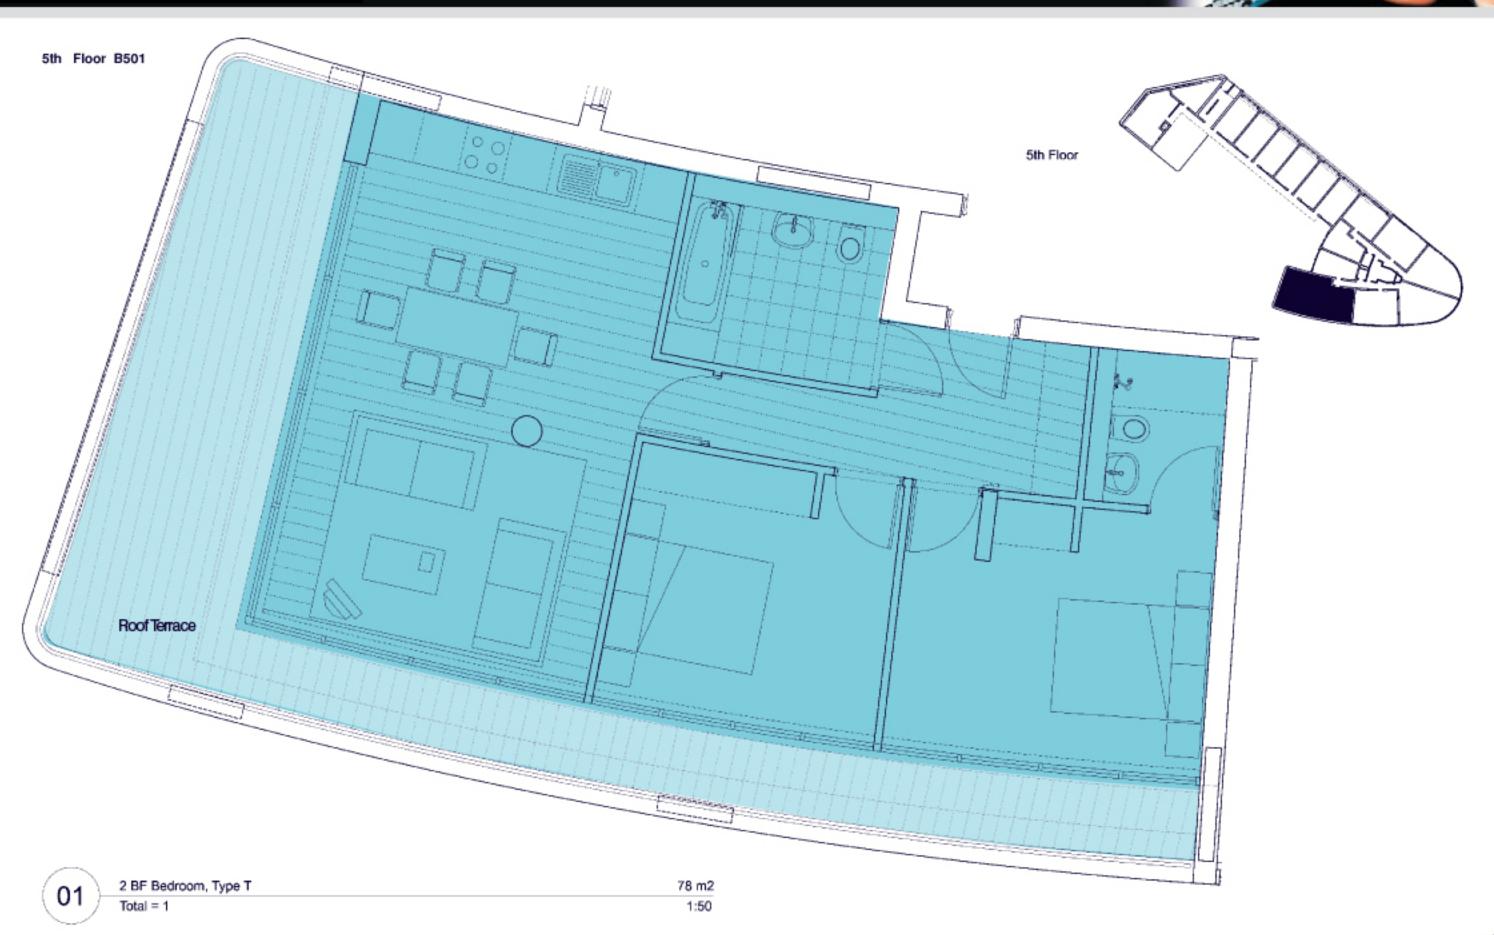

| 4 <sup>th</sup> Floor Level  |                                          |                                                    |
|------------------------------|------------------------------------------|----------------------------------------------------|
| B401 - 2 Bed                 | 67 m <sup>2</sup>                        | c. 721 ft <sup>2</sup>                             |
| B402 - 1 Bed                 | 41 m <sup>2</sup>                        | c. 441 ft <sup>2</sup>                             |
| B403 - 2 Bed                 | 57 m <sup>2</sup>                        | c. 614 ft <sup>2</sup>                             |
| B404 - 2 Bed                 | 69 m <sup>2</sup>                        | c. 742.5 ft <sup>2</sup>                           |
| B405 - 2 Bed                 | 68.5 m <sup>2</sup>                      | c. 737 ft <sup>2</sup>                             |
| B406 - 2Bed                  | 58 m <sup>2</sup>                        | c. 624 ft <sup>2</sup>                             |
| B407 - Studio                | 23 m <sup>2</sup>                        | c. 247.5 ft <sup>2</sup>                           |
| B410 - Studio                | 23 m <sup>2</sup>                        | c. 247.5 ft <sup>2</sup>                           |
| B408 - Studio                | 36.5 m <sup>2</sup>                      | c. 392.5 ft <sup>2</sup>                           |
| B409 - Studio                | 34.5 m <sup>2</sup>                      | c. 371 ft <sup>2</sup>                             |
| C401 - 1 Bed                 | 43 m <sup>2</sup>                        | c. 463 ft <sup>2</sup>                             |
| C402 - 1 Bed                 | 43 m <sup>2</sup>                        | c. 463 ft <sup>2</sup>                             |
| C403 - 1 Bed                 | 43 m <sup>2</sup>                        | c. 463 ft <sup>2</sup>                             |
| C404 - 1 Bed                 | 43 m <sup>2</sup>                        | c. 463 ft <sup>2</sup>                             |
| C405 - 1 Bed                 | 43 m <sup>2</sup>                        | c. 463 ft <sup>2</sup>                             |
| C406 - 1 Bed                 | 43 m <sup>2</sup>                        | c. 463 ft <sup>2</sup>                             |
| C407 - 1 Bed                 | 37 m <sup>2</sup><br>67 m <sup>2</sup>   | c. 398 ft <sup>2</sup>                             |
| C408 - 2 Bed<br>C409 - 2 Bed | 59 m <sup>2</sup>                        | c. 721 ft <sup>2</sup><br>c. 635 ft <sup>2</sup>   |
| Total                        | 898.5                                    | c. 9669 ft <sup>2</sup>                            |
| 5 <sup>th</sup> Floor Level  | 090.3                                    | C. 9009 II                                         |
| B501 - 2 Bed                 | 78 m <sup>2</sup>                        | c. 840 ft <sup>2</sup>                             |
| B503 - 2 Bed                 | 57 m <sup>2</sup>                        | c. 614 ft <sup>2</sup>                             |
| B504 - 2 Bed                 | 69 m <sup>2</sup>                        | c. 742.5 ft <sup>2</sup>                           |
| B505 - 2 Bed                 | 68.5 m <sup>2</sup>                      | c. 737 ft <sup>2</sup>                             |
| B506 - 2 Bed                 | 58 m <sup>2</sup>                        | c. 624 ft <sup>2</sup>                             |
| B507 - 1 Bed                 | 44 m <sup>2</sup>                        | c. 474 ft <sup>2</sup>                             |
| B508 - Studio                | 36.5 m <sup>2</sup>                      | c. 392.5 ft <sup>2</sup>                           |
| B509 - Studio                | 34.5 m <sup>2</sup>                      | c. 371 ft <sup>2</sup>                             |
| C501 - 1 Bed                 | 40 m <sup>2</sup>                        | c. 430.5 ft <sup>2</sup>                           |
| C502 - 1 Bed                 | 40 m <sup>2</sup>                        | c. 430.5 ft <sup>2</sup>                           |
| C503 - 1 Bed                 | 40 m <sup>2</sup>                        | c. 430.5 ft <sup>2</sup>                           |
| C504 - 1 Bed                 | 40m <sup>2</sup>                         | c. 430.5 ft <sup>2</sup>                           |
| C505 - 1 Bed                 | 40 m <sup>2</sup>                        | c. 430.5 ft <sup>2</sup>                           |
| C506 - 1 Bed                 | 40 m <sup>2</sup>                        | c. 430.5 ft <sup>2</sup>                           |
| C507 - 1 Bed                 | 32 m <sup>2</sup>                        | c. 344 ft <sup>2</sup>                             |
| C508 - 2 Bed                 | 63 m <sup>2</sup>                        | c. 678 ft <sup>2</sup>                             |
| Total                        | 780.5                                    | c. 8400 ft <sup>2</sup>                            |
| 6 <sup>th</sup> Floor Level  | 57 m <sup>2</sup>                        | a C14 H <sup>2</sup>                               |
| B603- 2 Bed<br>B604- 2 Bed   | 69 m <sup>2</sup>                        | c. 614 ft <sup>2</sup><br>c. 742.5 ft <sup>2</sup> |
| B605- 2 Bed                  | 68.5 m <sup>2</sup>                      | c. 737 ft <sup>2</sup>                             |
| B606- 2 Bed                  | 58 m <sup>2</sup>                        | c. 624 ft <sup>2</sup>                             |
| Total                        | 252.5 m <sup>2</sup>                     | c. 2717.5 ft <sup>2</sup>                          |
| 7 <sup>th</sup> Floor Level  |                                          |                                                    |
| B703- 2 Bed                  | 57 m <sup>2</sup>                        | c. 614 ft <sup>2</sup>                             |
| B704- 2 Bed                  | 69 m <sup>2</sup>                        | c. 742.5 ft <sup>2</sup>                           |
| B705- 2 Bed                  | 68.5 m <sup>2</sup>                      | c. 737 ft <sup>2</sup>                             |
| B706- 2 Bed                  | 58 m <sup>2</sup>                        | c. 624 ft <sup>2</sup>                             |
| Total                        | 252.5 m <sup>2</sup>                     | c. 2717.5 ft <sup>2</sup>                          |
| 8 <sup>th</sup> Floor Level  |                                          |                                                    |
| B803- 2 Bed                  | 57 m <sup>2</sup>                        | c. 614 ft <sup>2</sup>                             |
| B804- 2 Bed                  | 69 m <sup>2</sup>                        | c. 742.5 ft <sup>2</sup>                           |
| B805- 2 Bed                  | 68.5 m <sup>2</sup>                      | c. 737 ft <sup>2</sup>                             |
| B806- 2 Bed                  | 58 m <sup>2</sup>                        | c. 624 ft <sup>2</sup>                             |
| Total                        | 252.5 m <sup>2</sup>                     | c. 2717.5 ft <sup>2</sup>                          |
| 9 <sup>th</sup> Floor Level  | [ F7 m <sup>2</sup>                      | - 011 112                                          |
| B903- 2 Bed                  | 57 m <sup>2</sup>                        | c. 614 ft <sup>2</sup>                             |
| B904- 2 Bed                  | 69 m <sup>2</sup><br>68.5 m <sup>2</sup> | c. 742.5 ft <sup>2</sup><br>c. 737 ft <sup>2</sup> |
| B905- 2 Bed<br>B906- 2 Bed   | 58 m <sup>2</sup>                        | c. 737 ft                                          |
| Total                        | 252.5 m <sup>2</sup>                     | c. 2717.5 ft <sup>2</sup>                          |
| Total                        | 2J2.J III                                | V. El II.VIL                                       |