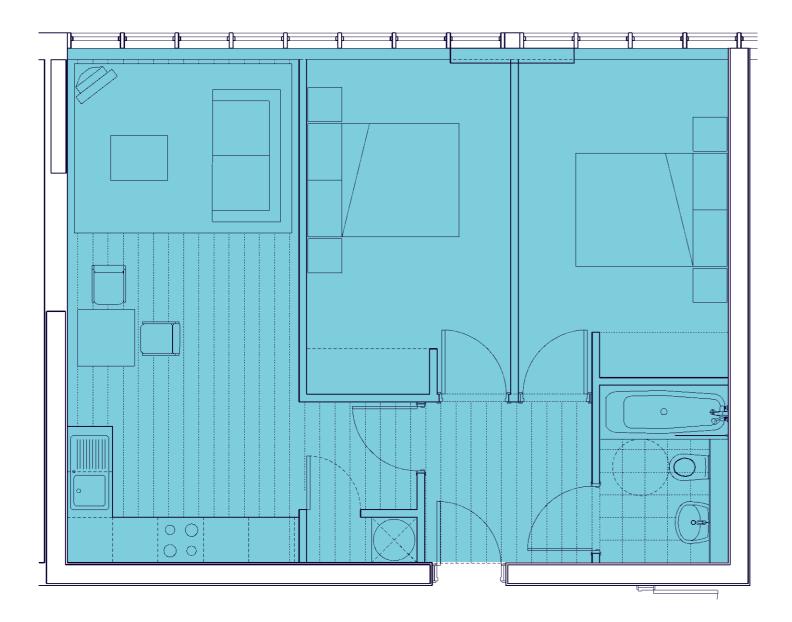

| Ground Floor Level                    |                                        |                          |
|---------------------------------------|----------------------------------------|--------------------------|
| A001 - A3/A4/B1 Retail/food and drink | 240 m <sup>2</sup>                     | c. 2583 ft <sup>2</sup>  |
| B001 - A3/A4/B1 Retail/food and drink | 250 m <sup>2</sup>                     | c. 2691 ft <sup>2</sup>  |
| C001 - A1 Retail                      | 223m <sup>2</sup>                      | c. 2400 ft <sup>2</sup>  |
| C002 - A1 Retail                      | 160m <sup>2</sup>                      | c. 1722 ft <sup>2</sup>  |
| C003 - A1 Retail                      | 145m <sup>2</sup>                      | c. 1560 ft <sup>2</sup>  |
| Total                                 | 1018 m <sup>2</sup>                    | c. 10956 ft <sup>2</sup> |
| 1 <sup>st</sup> Floor Level           | 1010111                                | 00000                    |
| B101 - 2 Bed                          | 67 m <sup>2</sup>                      | c. 721 ft <sup>2</sup>   |
| B102 - 1 Bed                          | 41 m <sup>2</sup>                      | c. 441 ft <sup>2</sup>   |
| B106 - 2 Bed                          | 58 m <sup>2</sup>                      | c. 624 ft <sup>2</sup>   |
| B107 - Studio                         | 23 m <sup>2</sup>                      | c. 247.5 ft <sup>2</sup> |
| B110 - Studio                         | 23 m <sup>2</sup>                      | c. 247.5 ft <sup>2</sup> |
| C101 - 1 Bed                          | 43 m <sup>2</sup>                      | c. 463 ft <sup>2</sup>   |
| C102 - 1 Bed                          | 43 m <sup>2</sup><br>43 m <sup>2</sup> | c. 463 ft <sup>2</sup>   |
| C103 - 1 Bed                          | 43 m <sup>2</sup>                      | c. 463 ft <sup>2</sup>   |
| C104 - 1 Bed                          | 43 m <sup>2</sup>                      | c. 463 ft <sup>2</sup>   |
| C105 - 1 Bed                          | 43 m <sup>2</sup>                      | c. 463 ft <sup>2</sup>   |
| C106 - 1 Bed                          | 43 m <sup>2</sup>                      | c. 463 ft <sup>2</sup>   |
| C107 - 1 Bed                          | 37 m <sup>2</sup>                      | c. 398 ft <sup>2</sup>   |
| C108 - 2 Bed                          | 67 m <sup>2</sup>                      | c. 721 ft <sup>2</sup>   |
| C109 - 2 Bed                          | 59 m <sup>2</sup>                      | c. 635 ft <sup>2</sup>   |
| Total                                 | 633                                    | c. 6813 ft <sup>2</sup>  |
| 2 <sup>nd</sup> Floor Level           |                                        | J. 0010 IL               |
| B201 - 2 Bed                          | 67 m <sup>2</sup>                      | c. 721 ft <sup>2</sup>   |
| B202 - 1 Bed                          | 41 m <sup>2</sup>                      | c. 441 ft <sup>2</sup>   |
| B203 - 2 Bed                          | 57 m <sup>2</sup>                      | c. 614 ft <sup>2</sup>   |
| B206 - 2 Bed                          | 57 m <sup>2</sup><br>58 m <sup>2</sup> | c. 624 ft <sup>2</sup>   |
| B207 - Studio                         | 23 m <sup>2</sup>                      | c. 247.5 ft <sup>2</sup> |
| B210 - Studio                         | 23 m <sup>2</sup>                      | c. 247.5 ft <sup>2</sup> |
| C201 - 1 Bed                          | 43 m <sup>2</sup>                      | c. 463 ft <sup>2</sup>   |
| C202 - 1 Bed                          | 43 m <sup>2</sup>                      | c. 463 ft <sup>2</sup>   |
| C203 - 1 Bed                          | 43 m <sup>2</sup>                      | c. 463 ft <sup>2</sup>   |
| C204 - 1 Bed                          | 43 m <sup>2</sup>                      | c. 463 ft <sup>2</sup>   |
| C205 - 1 Bed                          | 43 m <sup>2</sup>                      | c. 463 ft <sup>2</sup>   |
| C206 - 1 Bed                          | 43 m <sup>2</sup>                      | c. 463 ft <sup>2</sup>   |
| C207 - 1 Bed                          | 37 m <sup>2</sup>                      | c. 398 ft <sup>2</sup>   |
| C208 - 2 Bed                          | 67 m <sup>2</sup>                      | c. 721 ft <sup>2</sup>   |
| C209 - 2 Bed                          | 59 m <sup>2</sup>                      | c. 635 ft <sup>2</sup>   |
| Total                                 | 690                                    | c. 7427 ft <sup>2</sup>  |
| 3 <sup>rd</sup> Floor Level           |                                        | 0.7.2.10                 |
| B301 - 2 Bed                          | 67 m <sup>2</sup>                      | c. 721 ft <sup>2</sup>   |
| B302 - 1 Bed                          | 41 m <sup>2</sup>                      | c. 441 ft <sup>2</sup>   |
| B303 - 2 Bed                          | 57 m <sup>2</sup>                      | c. 614 ft <sup>2</sup>   |
| B304 - 2 Bed                          | 69 m <sup>2</sup>                      | c. 742.5 ft <sup>2</sup> |
| B305 - 2 Bed                          | 68.5 m <sup>2</sup>                    | c. 737 ft <sup>2</sup>   |
| B306 - 2 Bed                          | 58 m <sup>2</sup>                      | c. 624 ft <sup>2</sup>   |
| B307 - Studio                         | 23 m <sup>2</sup>                      | c. 247.5 ft <sup>2</sup> |
| B310 - Studio                         | 23 m <sup>2</sup>                      | c. 247.5 ft <sup>2</sup> |
| B308 - Studio                         | 36.5 m <sup>2</sup>                    | c. 392.5 ft <sup>2</sup> |
| B309 - Studio                         | 34.5 m <sup>2</sup>                    | c. 371 ft <sup>2</sup>   |
| C301 - 1 Bed                          | 43 m <sup>2</sup>                      | c. 463 ft <sup>2</sup>   |
| C302 - 1 Bed                          | 43 m <sup>2</sup>                      | c. 463 ft <sup>2</sup>   |
| C303 - 1 Bed                          | 43 m <sup>2</sup>                      | c. 463 ft <sup>2</sup>   |
| C304 - 1 Bed                          | 43 m <sup>2</sup>                      | c. 463 ft <sup>2</sup>   |
| C305 - 1 Bed                          | 43 m <sup>2</sup>                      | c. 463 ft <sup>2</sup>   |
| C306 - 1 Bed                          | 43 m <sup>2</sup>                      | c. 463 ft <sup>2</sup>   |
| C307 - 1 Bed                          | 37 m <sup>2</sup>                      | c. 398 ft <sup>2</sup>   |
| C308 - 2 Bed                          | 67 m <sup>2</sup>                      | c. 721 ft <sup>2</sup>   |
| C309 - 2 Bed                          | 59 m <sup>2</sup>                      | c. 635 ft <sup>2</sup>   |
| Total                                 | 898.5                                  | c. 9669 ft <sup>2</sup>  |
|                                       | +                                      | •                        |