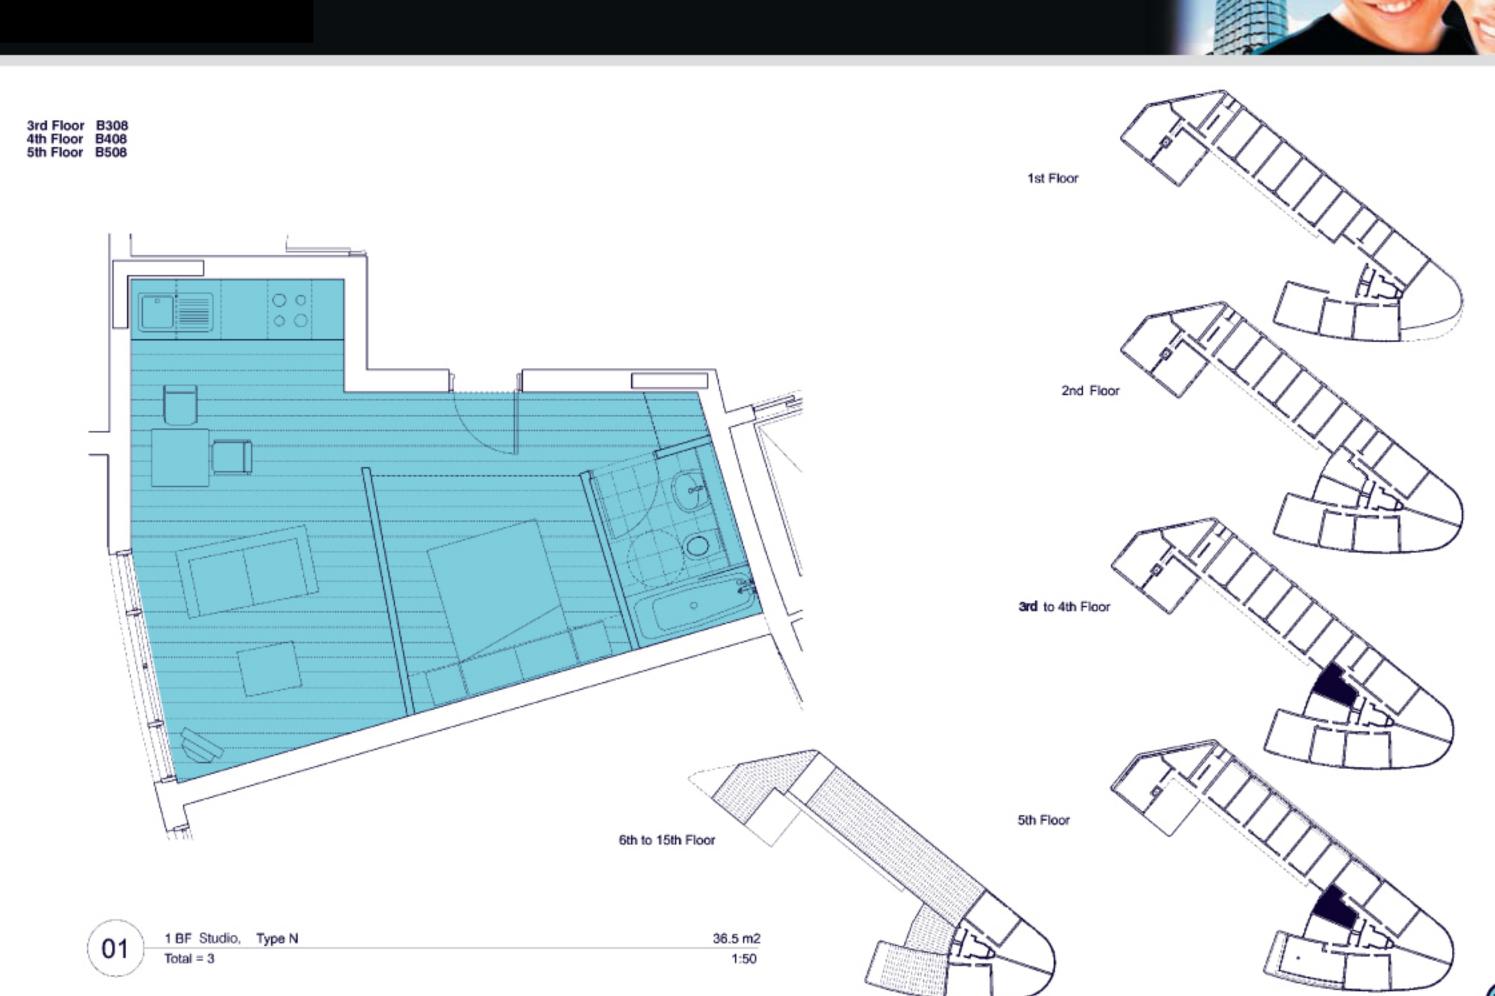

| Ground Floor Level                    |                                        |                          |
|---------------------------------------|----------------------------------------|--------------------------|
| A001 - A3/A4/B1 Retail/food and drink | 240 m <sup>2</sup>                     | c. 2583 ft <sup>2</sup>  |
| B001 - A3/A4/B1 Retail/food and drink | 250 m <sup>2</sup>                     | c. 2691 ft <sup>2</sup>  |
| C001 - A1 Retail                      | 223m <sup>2</sup>                      | c. 2400 ft <sup>2</sup>  |
| C002 - A1 Retail                      | 160m <sup>2</sup>                      | c. 1722 ft <sup>2</sup>  |
| C003 - A1 Retail                      | 145m <sup>2</sup>                      | c. 1560 ft <sup>2</sup>  |
| Total                                 | 1018 m <sup>2</sup>                    | c. 10956 ft <sup>2</sup> |
| 1 <sup>st</sup> Floor Level           | 1010111                                | 00000                    |
| B101 - 2 Bed                          | 67 m <sup>2</sup>                      | c. 721 ft <sup>2</sup>   |
| B102 - 1 Bed                          | 41 m <sup>2</sup>                      | c. 441 ft <sup>2</sup>   |
| B106 - 2 Bed                          | 58 m <sup>2</sup>                      | c. 624 ft <sup>2</sup>   |
| B107 - Studio                         | 23 m <sup>2</sup>                      | c. 247.5 ft <sup>2</sup> |
| B110 - Studio                         | 23 m <sup>2</sup>                      | c. 247.5 ft <sup>2</sup> |
| C101 - 1 Bed                          | 43 m <sup>2</sup>                      | c. 463 ft <sup>2</sup>   |
| C102 - 1 Bed                          | 43 m <sup>2</sup><br>43 m <sup>2</sup> | c. 463 ft <sup>2</sup>   |
| C103 - 1 Bed                          | 43 m <sup>2</sup>                      | c. 463 ft <sup>2</sup>   |
| C104 - 1 Bed                          | 43 m <sup>2</sup>                      | c. 463 ft <sup>2</sup>   |
| C105 - 1 Bed                          | 43 m <sup>2</sup>                      | c. 463 ft <sup>2</sup>   |
| C106 - 1 Bed                          | 43 m <sup>2</sup>                      | c. 463 ft <sup>2</sup>   |
| C107 - 1 Bed                          | 37 m <sup>2</sup>                      | c. 398 ft <sup>2</sup>   |
| C108 - 2 Bed                          | 67 m <sup>2</sup>                      | c. 721 ft <sup>2</sup>   |
| C109 - 2 Bed                          | 59 m <sup>2</sup>                      | c. 635 ft <sup>2</sup>   |
| Total                                 | 633                                    | c. 6813 ft <sup>2</sup>  |
| 2 <sup>nd</sup> Floor Level           |                                        | J. 0010 IL               |
| B201 - 2 Bed                          | 67 m <sup>2</sup>                      | c. 721 ft <sup>2</sup>   |
| B202 - 1 Bed                          | 41 m <sup>2</sup>                      | c. 441 ft <sup>2</sup>   |
| B203 - 2 Bed                          | 57 m <sup>2</sup>                      | c. 614 ft <sup>2</sup>   |
| B206 - 2 Bed                          | 57 m <sup>2</sup><br>58 m <sup>2</sup> | c. 624 ft <sup>2</sup>   |
| B207 - Studio                         | 23 m <sup>2</sup>                      | c. 247.5 ft <sup>2</sup> |
| B210 - Studio                         | 23 m <sup>2</sup>                      | c. 247.5 ft <sup>2</sup> |
| C201 - 1 Bed                          | 43 m <sup>2</sup>                      | c. 463 ft <sup>2</sup>   |
| C202 - 1 Bed                          | 43 m <sup>2</sup>                      | c. 463 ft <sup>2</sup>   |
| C203 - 1 Bed                          | 43 m <sup>2</sup>                      | c. 463 ft <sup>2</sup>   |
| C204 - 1 Bed                          | 43 m <sup>2</sup>                      | c. 463 ft <sup>2</sup>   |
| C205 - 1 Bed                          | 43 m <sup>2</sup>                      | c. 463 ft <sup>2</sup>   |
| C206 - 1 Bed                          | 43 m <sup>2</sup>                      | c. 463 ft <sup>2</sup>   |
| C207 - 1 Bed                          | 37 m <sup>2</sup>                      | c. 398 ft <sup>2</sup>   |
| C208 - 2 Bed                          | 67 m <sup>2</sup>                      | c. 721 ft <sup>2</sup>   |
| C209 - 2 Bed                          | 59 m <sup>2</sup>                      | c. 635 ft <sup>2</sup>   |
| Total                                 | 690                                    | c. 7427 ft <sup>2</sup>  |
| 3 <sup>rd</sup> Floor Level           |                                        | 0.7.2.10                 |
| B301 - 2 Bed                          | 67 m <sup>2</sup>                      | c. 721 ft <sup>2</sup>   |
| B302 - 1 Bed                          | 41 m <sup>2</sup>                      | c. 441 ft <sup>2</sup>   |
| B303 - 2 Bed                          | 57 m <sup>2</sup>                      | c. 614 ft <sup>2</sup>   |
| B304 - 2 Bed                          | 69 m <sup>2</sup>                      | c. 742.5 ft <sup>2</sup> |
| B305 - 2 Bed                          | 68.5 m <sup>2</sup>                    | c. 737 ft <sup>2</sup>   |
| B306 - 2 Bed                          | 58 m <sup>2</sup>                      | c. 624 ft <sup>2</sup>   |
| B307 - Studio                         | 23 m <sup>2</sup>                      | c. 247.5 ft <sup>2</sup> |
| B310 - Studio                         | 23 m <sup>2</sup>                      | c. 247.5 ft <sup>2</sup> |
| B308 - Studio                         | 36.5 m <sup>2</sup>                    | c. 392.5 ft <sup>2</sup> |
| B309 - Studio                         | 34.5 m <sup>2</sup>                    | c. 371 ft <sup>2</sup>   |
| C301 - 1 Bed                          | 43 m <sup>2</sup>                      | c. 463 ft <sup>2</sup>   |
| C302 - 1 Bed                          | 43 m <sup>2</sup>                      | c. 463 ft <sup>2</sup>   |
| C303 - 1 Bed                          | 43 m <sup>2</sup>                      | c. 463 ft <sup>2</sup>   |
| C304 - 1 Bed                          | 43 m <sup>2</sup>                      | c. 463 ft <sup>2</sup>   |
| C305 - 1 Bed                          | 43 m <sup>2</sup>                      | c. 463 ft <sup>2</sup>   |
| C306 - 1 Bed                          | 43 m <sup>2</sup>                      | c. 463 ft <sup>2</sup>   |
| C307 - 1 Bed                          | 37 m <sup>2</sup>                      | c. 398 ft <sup>2</sup>   |
| C308 - 2 Bed                          | 67 m <sup>2</sup>                      | c. 721 ft <sup>2</sup>   |
| C309 - 2 Bed                          | 59 m <sup>2</sup>                      | c. 635 ft <sup>2</sup>   |
| Total                                 | 898.5                                  | c. 9669 ft <sup>2</sup>  |
|                                       | +                                      | •                        |

| 4 <sup>th</sup> Floor Level  |                                          |                                                    |
|------------------------------|------------------------------------------|----------------------------------------------------|
| B401 - 2 Bed                 | 67 m <sup>2</sup>                        | c. 721 ft <sup>2</sup>                             |
| B402 - 1 Bed                 | 41 m <sup>2</sup>                        | c. 441 ft <sup>2</sup>                             |
| B403 - 2 Bed                 | 57 m <sup>2</sup>                        | c. 614 ft <sup>2</sup>                             |
| B404 - 2 Bed                 | 69 m <sup>2</sup>                        | c. 742.5 ft <sup>2</sup>                           |
| B405 - 2 Bed                 | 68.5 m <sup>2</sup>                      | c. 737 ft <sup>2</sup>                             |
| B406 - 2Bed                  | 58 m <sup>2</sup>                        | c. 624 ft <sup>2</sup>                             |
| B407 - Studio                | 23 m <sup>2</sup>                        | c. 247.5 ft <sup>2</sup>                           |
| B410 - Studio                | 23 m <sup>2</sup>                        | c. 247.5 ft <sup>2</sup>                           |
| B408 - Studio                | 36.5 m <sup>2</sup>                      | c. 392.5 ft <sup>2</sup>                           |
| B409 - Studio                | 34.5 m <sup>2</sup>                      | c. 371 ft <sup>2</sup>                             |
| C401 - 1 Bed                 | 43 m <sup>2</sup>                        | c. 463 ft <sup>2</sup>                             |
| C402 - 1 Bed                 | 43 m <sup>2</sup>                        | c. 463 ft <sup>2</sup>                             |
| C403 - 1 Bed                 | 43 m <sup>2</sup>                        | c. 463 ft <sup>2</sup>                             |
| C404 - 1 Bed                 | 43 m <sup>2</sup>                        | c. 463 ft <sup>2</sup>                             |
| C405 - 1 Bed                 | 43 m <sup>2</sup>                        | c. 463 ft <sup>2</sup>                             |
| C406 - 1 Bed                 | 43 m <sup>2</sup>                        | c. 463 ft <sup>2</sup>                             |
| C407 - 1 Bed                 | 37 m <sup>2</sup><br>67 m <sup>2</sup>   | c. 398 ft <sup>2</sup>                             |
| C408 - 2 Bed<br>C409 - 2 Bed | 59 m <sup>2</sup>                        | c. 721 ft <sup>2</sup><br>c. 635 ft <sup>2</sup>   |
| Total                        | 898.5                                    | c. 9669 ft <sup>2</sup>                            |
| 5 <sup>th</sup> Floor Level  | 090.3                                    | C. 9009 II                                         |
| B501 - 2 Bed                 | 78 m <sup>2</sup>                        | c. 840 ft <sup>2</sup>                             |
| B503 - 2 Bed                 | 57 m <sup>2</sup>                        | c. 614 ft <sup>2</sup>                             |
| B504 - 2 Bed                 | 69 m <sup>2</sup>                        | c. 742.5 ft <sup>2</sup>                           |
| B505 - 2 Bed                 | 68.5 m <sup>2</sup>                      | c. 737 ft <sup>2</sup>                             |
| B506 - 2 Bed                 | 58 m <sup>2</sup>                        | c. 624 ft <sup>2</sup>                             |
| B507 - 1 Bed                 | 44 m <sup>2</sup>                        | c. 474 ft <sup>2</sup>                             |
| B508 - Studio                | 36.5 m <sup>2</sup>                      | c. 392.5 ft <sup>2</sup>                           |
| B509 - Studio                | 34.5 m <sup>2</sup>                      | c. 371 ft <sup>2</sup>                             |
| C501 - 1 Bed                 | 40 m <sup>2</sup>                        | c. 430.5 ft <sup>2</sup>                           |
| C502 - 1 Bed                 | 40 m <sup>2</sup>                        | c. 430.5 ft <sup>2</sup>                           |
| C503 - 1 Bed                 | 40 m <sup>2</sup>                        | c. 430.5 ft <sup>2</sup>                           |
| C504 - 1 Bed                 | 40m <sup>2</sup>                         | c. 430.5 ft <sup>2</sup>                           |
| C505 - 1 Bed                 | 40 m <sup>2</sup>                        | c. 430.5 ft <sup>2</sup>                           |
| C506 - 1 Bed                 | 40 m <sup>2</sup>                        | c. 430.5 ft <sup>2</sup>                           |
| C507 - 1 Bed                 | 32 m <sup>2</sup>                        | c. 344 ft <sup>2</sup>                             |
| C508 - 2 Bed                 | 63 m <sup>2</sup>                        | c. 678 ft <sup>2</sup>                             |
| Total                        | 780.5                                    | c. 8400 ft <sup>2</sup>                            |
| 6 <sup>th</sup> Floor Level  | 57 m <sup>2</sup>                        | a C14 H <sup>2</sup>                               |
| B603- 2 Bed<br>B604- 2 Bed   | 69 m <sup>2</sup>                        | c. 614 ft <sup>2</sup><br>c. 742.5 ft <sup>2</sup> |
| B605- 2 Bed                  | 68.5 m <sup>2</sup>                      | c. 737 ft <sup>2</sup>                             |
| B606- 2 Bed                  | 58 m <sup>2</sup>                        | c. 624 ft <sup>2</sup>                             |
| Total                        | 252.5 m <sup>2</sup>                     | c. 2717.5 ft <sup>2</sup>                          |
| 7 <sup>th</sup> Floor Level  |                                          |                                                    |
| B703- 2 Bed                  | 57 m <sup>2</sup>                        | c. 614 ft <sup>2</sup>                             |
| B704- 2 Bed                  | 69 m <sup>2</sup>                        | c. 742.5 ft <sup>2</sup>                           |
| B705- 2 Bed                  | 68.5 m <sup>2</sup>                      | c. 737 ft <sup>2</sup>                             |
| B706- 2 Bed                  | 58 m <sup>2</sup>                        | c. 624 ft <sup>2</sup>                             |
| Total                        | 252.5 m <sup>2</sup>                     | c. 2717.5 ft <sup>2</sup>                          |
| 8 <sup>th</sup> Floor Level  |                                          |                                                    |
| B803- 2 Bed                  | 57 m <sup>2</sup>                        | c. 614 ft <sup>2</sup>                             |
| B804- 2 Bed                  | 69 m <sup>2</sup>                        | c. 742.5 ft <sup>2</sup>                           |
| B805- 2 Bed                  | 68.5 m <sup>2</sup>                      | c. 737 ft <sup>2</sup>                             |
| B806- 2 Bed                  | 58 m <sup>2</sup>                        | c. 624 ft <sup>2</sup>                             |
| Total                        | 252.5 m <sup>2</sup>                     | c. 2717.5 ft <sup>2</sup>                          |
| 9 <sup>th</sup> Floor Level  | [ F7 m <sup>2</sup>                      | - 011 112                                          |
| B903- 2 Bed                  | 57 m <sup>2</sup>                        | c. 614 ft <sup>2</sup>                             |
| B904- 2 Bed                  | 69 m <sup>2</sup><br>68.5 m <sup>2</sup> | c. 742.5 ft <sup>2</sup><br>c. 737 ft <sup>2</sup> |
| B905- 2 Bed<br>B906- 2 Bed   | 58 m <sup>2</sup>                        | c. 737 ft                                          |
| Total                        | 252.5 m <sup>2</sup>                     | c. 2717.5 ft <sup>2</sup>                          |
| Total                        | 2J2.J III                                | V. El II.VIL                                       |