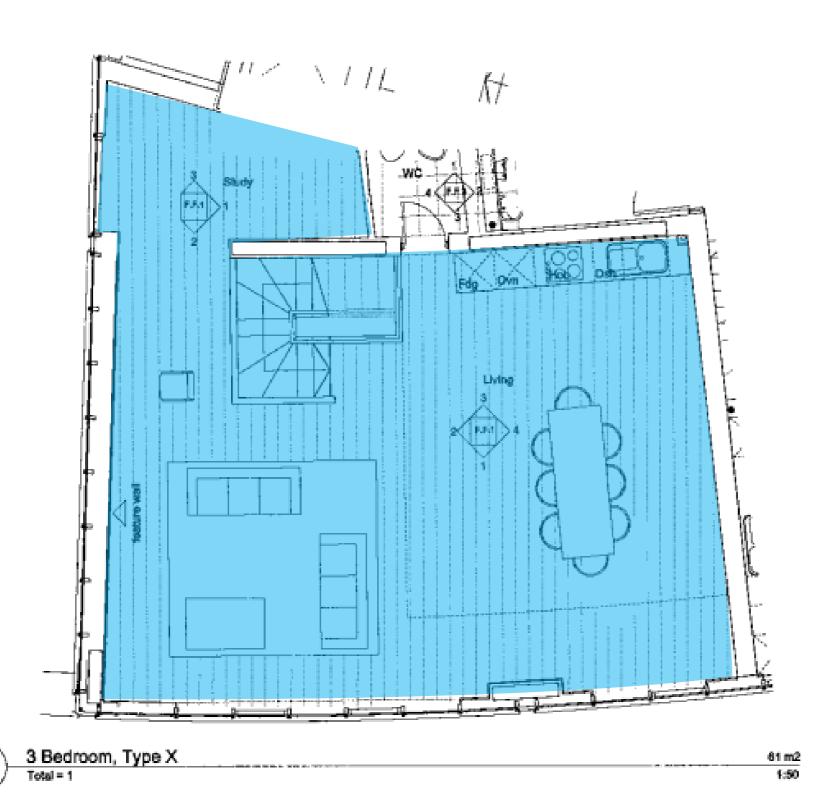

| 123 |  |

1st Floor C109 2nd Floor C209 3rd Floor C309 4th Floor C409







1st Floor C108 2nd Floor C208 3rd Floor C308 4th Floor C408







1st Floor B106 9th Floor B906 2nd Floor B206 10th Floor B1006 3rd Floor B306 11th Floor B1106 4th Floor B406 12th Floor B1206 5th Floor B506 13th Floor B1306 6th Floor B606 14th Floor B1506 8th Floor B806







1st Floor C107 2nd Floor C207 3rd Floor C307 4th Floor C407







1st Floor B107 1st Floor B110 2nd Floor B207 2nd Floor B210 3rd Floor B307 3rd Floor B310 4th Floor B407 4th Floor B407







### 5th Floor B507











Total =6













3rd Floor B309 4th Floor B409 5th Floor B509









1st Floor B102 2nd Floor B202 3rd Floor B302 4th Floor B402 1 BF Bedroom, Type K 41 m2

1:50

Total = 4











# Penthouse 120





# Penthouse 122





## One beds Ground floor

1A

1B

1C

1D



Ground Floor

| Ground Floor Level                    |                                        |                          |
|---------------------------------------|----------------------------------------|--------------------------|
| A001 - A3/A4/B1 Retail/food and drink | 240 m <sup>2</sup>                     | c. 2583 ft <sup>2</sup>  |
| B001 - A3/A4/B1 Retail/food and drink | 250 m <sup>2</sup>                     | c. 2691 ft <sup>2</sup>  |
| C001 - A1 Retail                      | 223m <sup>2</sup>                      | c. 2400 ft <sup>2</sup>  |
| C002 - A1 Retail                      | 160m <sup>2</sup>                      | c. 1722 ft <sup>2</sup>  |
| C003 - A1 Retail                      | 145m <sup>2</su