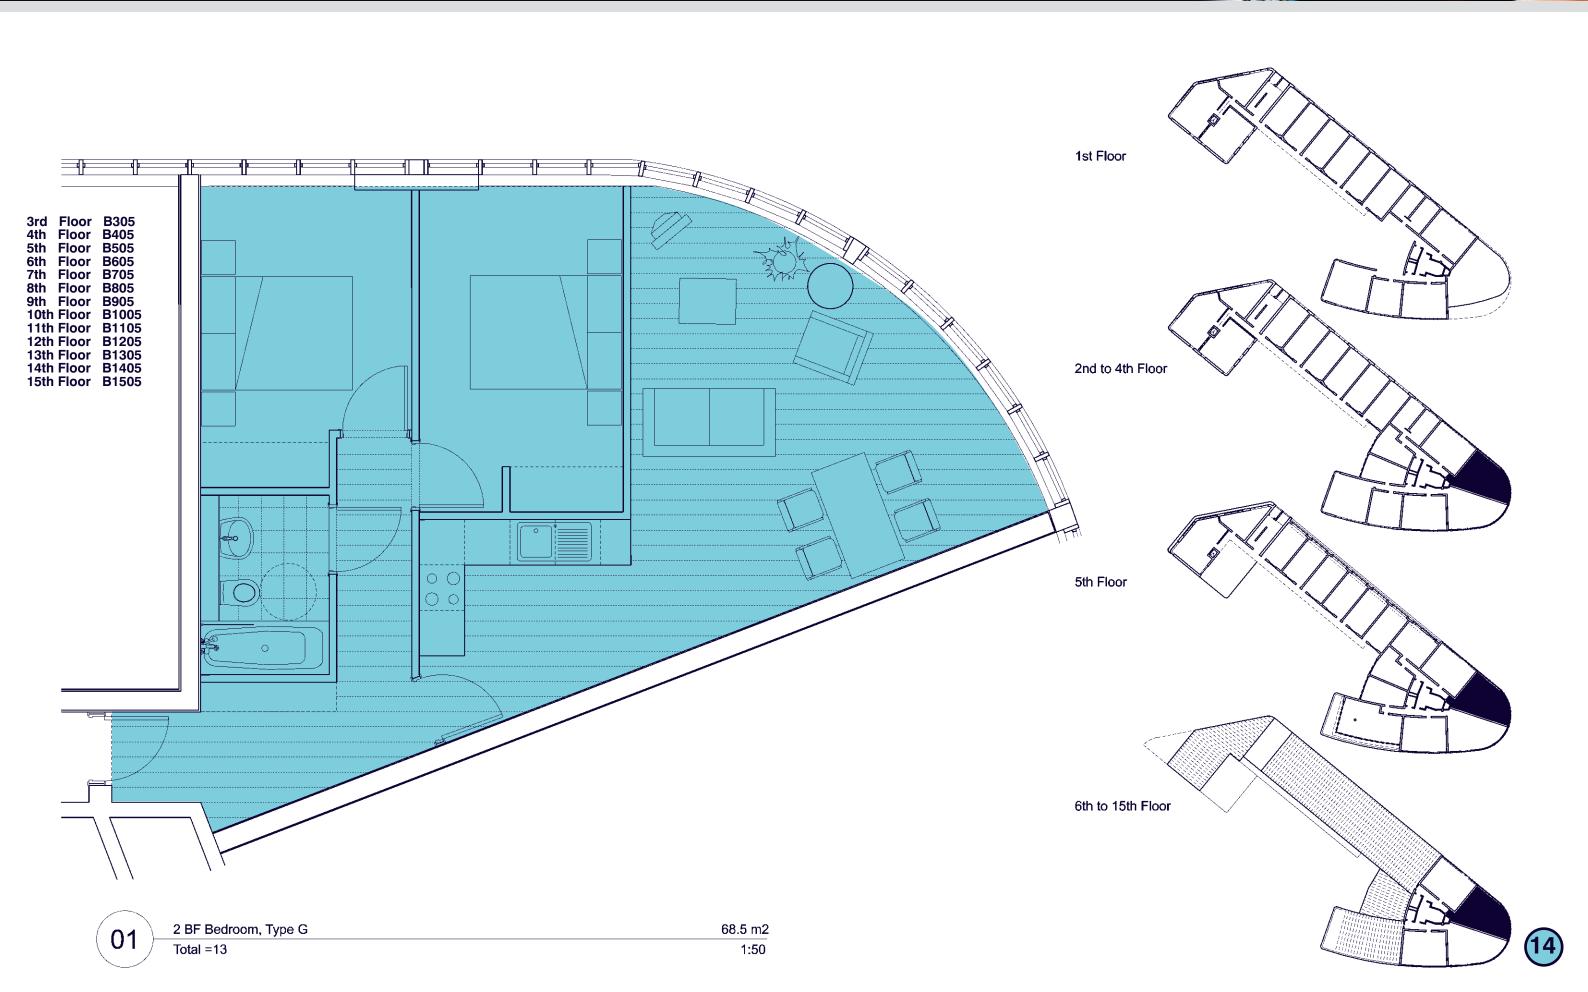

| 4 <sup>th</sup> Floor Level  |                                          |                                                    |
|------------------------------|------------------------------------------|----------------------------------------------------|
| B401 - 2 Bed                 | 67 m <sup>2</sup>                        | c. 721 ft <sup>2</sup>                             |
| B402 - 1 Bed                 | 41 m <sup>2</sup>                        | c. 441 ft <sup>2</sup>                             |
| B403 - 2 Bed                 | 57 m <sup>2</sup>                        | c. 614 ft <sup>2</sup>                             |
| B404 - 2 Bed                 | 69 m <sup>2</sup>                        | c. 742.5 ft <sup>2</sup>                           |
| B405 - 2 Bed                 | 68.5 m <sup>2</sup>                      | c. 737 ft <sup>2</sup>                             |
| B406 - 2Bed                  | 58 m <sup>2</sup>                        | c. 624 ft <sup>2</sup>                             |
| B407 - Studio                | 23 m <sup>2</sup>                        | c. 247.5 ft <sup>2</sup>                           |
| B410 - Studio                | 23 m <sup>2</sup>                        | c. 247.5 ft <sup>2</sup>                           |
| B408 - Studio                | 36.5 m <sup>2</sup>                      | c. 392.5 ft <sup>2</sup>                           |
| B409 - Studio                | 34.5 m <sup>2</sup>                      | c. 371 ft <sup>2</sup>                             |
| C401 - 1 Bed                 | 43 m <sup>2</sup>                        | c. 463 ft <sup>2</sup>                             |
| C402 - 1 Bed                 | 43 m <sup>2</sup>                        | c. 463 ft <sup>2</sup>                             |
| C403 - 1 Bed                 | 43 m <sup>2</sup>                        | c. 463 ft <sup>2</sup>                             |
| C404 - 1 Bed                 | 43 m <sup>2</sup>                        | c. 463 ft <sup>2</sup>                             |
| C405 - 1 Bed                 | 43 m <sup>2</sup>                        | c. 463 ft <sup>2</sup>                             |
| C406 - 1 Bed                 | 43 m <sup>2</sup>                        | c. 463 ft <sup>2</sup>                             |
| C407 - 1 Bed                 | 37 m <sup>2</sup><br>67 m <sup>2</sup>   | c. 398 ft <sup>2</sup>                             |
| C408 - 2 Bed<br>C409 - 2 Bed | 59 m <sup>2</sup>                        | c. 721 ft <sup>2</sup><br>c. 635 ft <sup>2</sup>   |
| Total                        | 898.5                                    | c. 9669 ft <sup>2</sup>                            |
| 5 <sup>th</sup> Floor Level  | 090.3                                    | C. 9009 II                                         |
| B501 - 2 Bed                 | 78 m <sup>2</sup>                        | c. 840 ft <sup>2</sup>                             |
| B503 - 2 Bed                 | 57 m <sup>2</sup>                        | c. 614 ft <sup>2</sup>                             |
| B504 - 2 Bed                 | 69 m <sup>2</sup>                        | c. 742.5 ft <sup>2</sup>                           |
| B505 - 2 Bed                 | 68.5 m <sup>2</sup>                      | c. 737 ft <sup>2</sup>                             |
| B506 - 2 Bed                 | 58 m <sup>2</sup>                        | c. 624 ft <sup>2</sup>                             |
| B507 - 1 Bed                 | 44 m <sup>2</sup>                        | c. 474 ft <sup>2</sup>                             |
| B508 - Studio                | 36.5 m <sup>2</sup>                      | c. 392.5 ft <sup>2</sup>                           |
| B509 - Studio                | 34.5 m <sup>2</sup>                      | c. 371 ft <sup>2</sup>                             |
| C501 - 1 Bed                 | 40 m <sup>2</sup>                        | c. 430.5 ft <sup>2</sup>                           |
| C502 - 1 Bed                 | 40 m <sup>2</sup>                        | c. 430.5 ft <sup>2</sup>                           |
| C503 - 1 Bed                 | 40 m <sup>2</sup>                        | c. 430.5 ft <sup>2</sup>                           |
| C504 - 1 Bed                 | 40m <sup>2</sup>                         | c. 430.5 ft <sup>2</sup>                           |
| C505 - 1 Bed                 | 40 m <sup>2</sup>                        | c. 430.5 ft <sup>2</sup>                           |
| C506 - 1 Bed                 | 40 m <sup>2</sup>                        | c. 430.5 ft <sup>2</sup>                           |
| C507 - 1 Bed                 | 32 m <sup>2</sup>                        | c. 344 ft <sup>2</sup>                             |
| C508 - 2 Bed                 | 63 m <sup>2</sup>                        | c. 678 ft <sup>2</sup>                             |
| Total                        | 780.5                                    | c. 8400 ft <sup>2</sup>                            |
| 6 <sup>th</sup> Floor Level  | 57 m <sup>2</sup>                        | a C14 H <sup>2</sup>                               |
| B603- 2 Bed<br>B604- 2 Bed   | 69 m <sup>2</sup>                        | c. 614 ft <sup>2</sup><br>c. 742.5 ft <sup>2</sup> |
| B605- 2 Bed                  | 68.5 m <sup>2</sup>                      | c. 737 ft <sup>2</sup>                             |
| B606- 2 Bed                  | 58 m <sup>2</sup>                        | c. 624 ft <sup>2</sup>                             |
| Total                        | 252.5 m <sup>2</sup>                     | c. 2717.5 ft <sup>2</sup>                          |
| 7 <sup>th</sup> Floor Level  |                                          |                                                    |
| B703- 2 Bed                  | 57 m <sup>2</sup>                        | c. 614 ft <sup>2</sup>                             |
| B704- 2 Bed                  | 69 m <sup>2</sup>                        | c. 742.5 ft <sup>2</sup>                           |
| B705- 2 Bed                  | 68.5 m <sup>2</sup>                      | c. 737 ft <sup>2</sup>                             |
| B706- 2 Bed                  | 58 m <sup>2</sup>                        | c. 624 ft <sup>2</sup>                             |
| Total                        | 252.5 m <sup>2</sup>                     | c. 2717.5 ft <sup>2</sup>                          |
| 8 <sup>th</sup> Floor Level  |                                          |                                                    |
| B803- 2 Bed                  | 57 m <sup>2</sup>                        | c. 614 ft <sup>2</sup>                             |
| B804- 2 Bed                  | 69 m <sup>2</sup>                        | c. 742.5 ft <sup>2</sup>                           |
| B805- 2 Bed                  | 68.5 m <sup>2</sup>                      | c. 737 ft <sup>2</sup>                             |
| B806- 2 Bed                  | 58 m <sup>2</sup>                        | c. 624 ft <sup>2</sup>                             |
| Total                        | 252.5 m <sup>2</sup>                     | c. 2717.5 ft <sup>2</sup>                          |
| 9 <sup>th</sup> Floor Level  | [ F7 m <sup>2</sup>                      | - 011 112                                          |
| B903- 2 Bed                  | 57 m <sup>2</sup>                        | c. 614 ft <sup>2</sup>                             |
| B904- 2 Bed                  | 69 m <sup>2</sup><br>68.5 m <sup>2</sup> | c. 742.5 ft <sup>2</sup><br>c. 737 ft <sup>2</sup> |
| B905- 2 Bed<br>B906- 2 Bed   | 58 m <sup>2</sup>                        | c. 737 ft                                          |
| Total                        | 252.5 m <sup>2</sup>                     | c. 2717.5 ft <sup>2</sup>                          |
| Total                        | 2J2.J III                                | V. El II.VIL                                       |