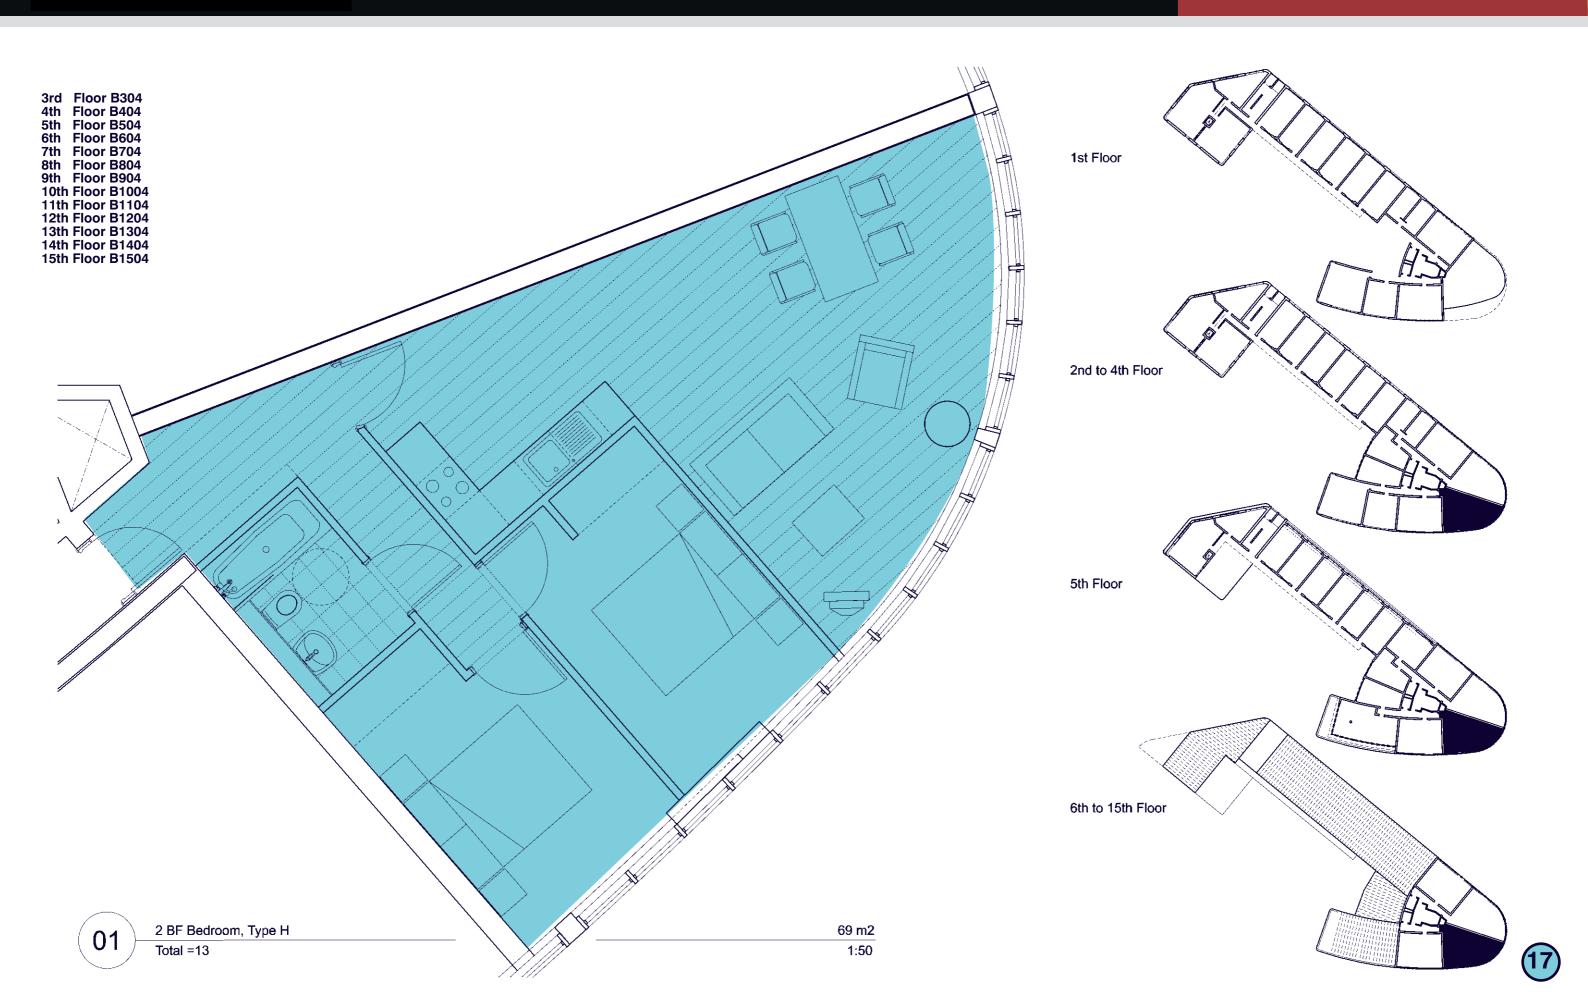

1st Floor C109 2nd Floor C209 3rd Floor C309 4th Floor C409

1st Floor C108 2nd Floor C208 3rd Floor C308 4th Floor C408

1st Floor B106 9th Floor B906 2nd Floor B206 10th Floor B1006 3rd Floor B306 11th Floor B1106 4th Floor B406 12th Floor B1206 5th Floor B506 13th Floor B1306 6th Floor B606 14th Floor B1506 8th Floor B806

1st Floor C107 2nd Floor C207 3rd Floor C307 4th Floor C407

1st Floor B107 1st Floor B110 2nd Floor B207 2nd Floor B210 3rd Floor B307 3rd Floor B310 4th Floor B407 4th Floor B407

### 5th Floor B507

Total =6

3rd Floor B309 4th Floor B409 5th Floor B509

1st Floor B102 2nd Floor B202 3rd Floor B302 4th Floor B402 1 BF Bedroom, Type K 41 m2

1:50

Total = 4