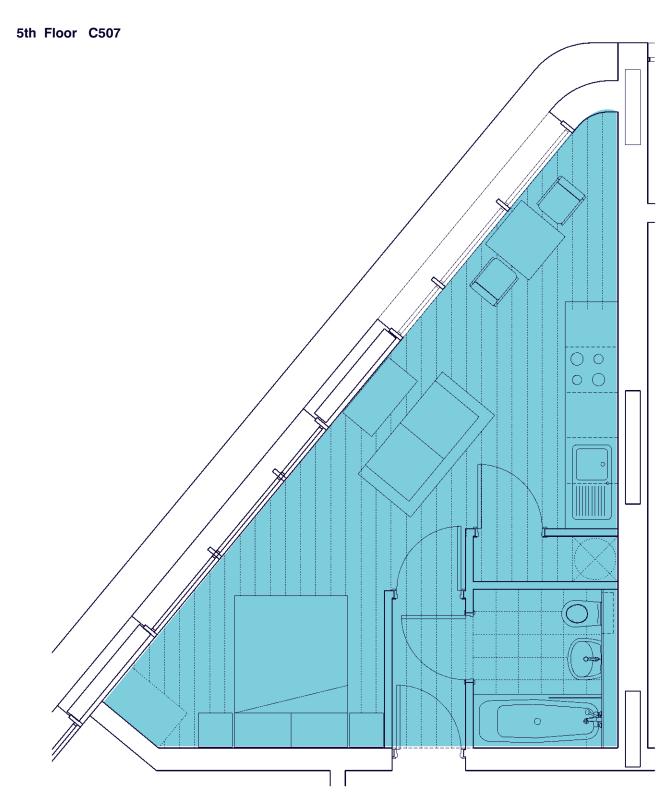

### 5th Floor B507

Total =6

3rd Floor B309 4th Floor B409 5th Floor B509

1st Floor B102 2nd Floor B202 3rd Floor B302 4th Floor B402 1 BF Bedroom, Type K 41 m2

1:50

Total = 4