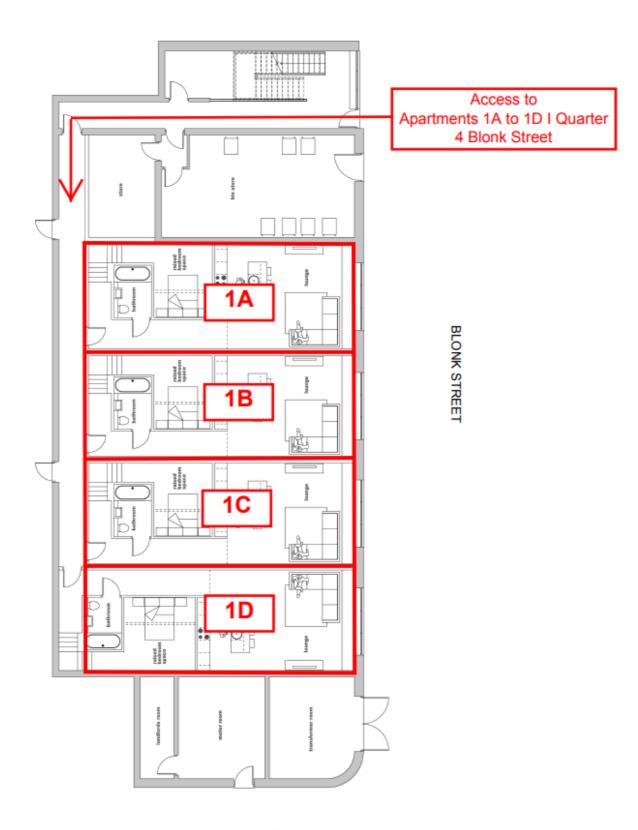

## One beds Ground floor

1A

1B

1C

1D

Ground Floor

| Ground Floor Level                    |                                        |                          |
|---------------------------------------|----------------------------------------|--------------------------|
| A001 - A3/A4/B1 Retail/food and drink | 240 m <sup>2</sup>                     | c. 2583 ft <sup>2</sup>  |
| B001 - A3/A4/B1 Retail/food and drink | 250 m <sup>2</sup>                     | c. 2691 ft <sup>2</sup>  |
| C001 - A1 Retail                      | 223m <sup>2</sup>                      | c. 2400 ft <sup>2</sup>  |
| C002 - A1 Retail                      | 160m <sup>2</sup>                      | c. 1722 ft <sup>2</sup>  |
| C003 - A1 Retail                      | 145m <sup>2</sup>                      | c. 1560 ft <sup>2</sup>  |
| Total                                 | 1018 m <sup>2</sup>                    | c. 10956 ft <sup>2</sup> |
| 1 <sup>st</sup> Floor Level           |                                        | 0. 10000 1.              |
| B101 - 2 Bed                          | 67 m <sup>2</sup>                      | c. 721 ft <sup>2</sup>   |
| B102 - 1 Bed                          | 41 m <sup>2</sup>                      | c. 441 ft <sup>2</sup>   |
| B106 - 2 Bed                          | 58 m <sup>2</sup>                      | c. 624 ft <sup>2</sup>   |
| B107 - Studio                         | 23 m <sup>2</sup>                      | c. 247.5 ft <sup>2</sup> |
| B110 - Studio                         | 23 m <sup>2</sup>                      | c. 247.5 ft <sup>2</sup> |
| C101 - 1 Bed                          | 43 m <sup>2</sup>                      | c. 463 ft <sup>2</sup>   |
| C102 - 1 Bed                          | 43 m <sup>2</sup>                      | c. 463 ft <sup>2</sup>   |
| C103 - 1 Bed                          | 43 m <sup>2</sup>                      | c. 463 ft <sup>2</sup>   |
| C104 - 1 Bed                          | 43 m <sup>2</sup>                      | c. 463 ft <sup>2</sup>   |
| C105 - 1 Bed                          | 43 m <sup>2</sup>                      | c. 463 ft <sup>2</sup>   |
| C106 - 1 Bed                          | 43 m <sup>2</sup>                      | c. 463 ft <sup>2</sup>   |
| C107 - 1 Bed                          | 37 m <sup>2</sup>                      | c. 398 ft <sup>2</sup>   |
| C108 - 2 Bed                          | 67 m <sup>2</sup>                      | c. 721 ft <sup>2</sup>   |
| C109 - 2 Bed                          | 59 m <sup>2</sup>                      | c. 635 ft <sup>2</sup>   |
| Total                                 | 633                                    | c. 6813 ft <sup>2</sup>  |
| 2 <sup>nd</sup> Floor Level           |                                        |                          |
| B201 - 2 Bed                          | 67 m <sup>2</sup>                      | c. 721 ft <sup>2</sup>   |
| B202 - 1 Bed                          | 41 m <sup>2</sup>                      | c. 441 ft <sup>2</sup>   |
| B203 - 2 Bed                          | 57 m <sup>2</sup>                      | c. 614 ft <sup>2</sup>   |
| B206 - 2 Bed                          | 58 m <sup>2</sup>                      | c. 624 ft <sup>2</sup>   |
| B207 - Studio                         | 23 m <sup>2</sup><br>23 m <sup>2</sup> | c. 247.5 ft <sup>2</sup> |
| B210 - Studio                         | 23 m <sup>2</sup>                      | c. 247.5 ft <sup>2</sup> |
| C201 - 1 Bed                          | 43 m <sup>2</sup>                      | c. 463 ft <sup>2</sup>   |
| C202 - 1 Bed                          | 43 m <sup>2</sup>                      | c. 463 ft <sup>2</sup>   |
| C203 - 1 Bed                          | 43 m <sup>2</sup>                      | c. 463 ft <sup>2</sup>   |
| C204 - 1 Bed                          | 43 m <sup>2</sup>                      | c. 463 ft <sup>2</sup>   |
| C205 - 1 Bed                          | 43 m <sup>2</sup>                      | c. 463 ft <sup>2</sup>   |
| C206 - 1 Bed                          | 43 m <sup>2</sup>                      | c. 463 ft <sup>2</sup>   |
| C207 - 1 Bed                          | 37 m <sup>2</sup>                      | c. 398 ft <sup>2</sup>   |
| C208 - 2 Bed                          | 67 m <sup>2</sup>                      | c. 721 ft <sup>2</sup>   |
| C209 - 2 Bed                          | 59 m <sup>2</sup>                      | c. 635 ft <sup>2</sup>   |
| Total                                 | 690                                    | c. 7427 ft <sup>2</sup>  |
| 3 <sup>ra</sup> Floor Level           |                                        |                          |
| B301 - 2 Bed                          | 67 m <sup>2</sup>                      | c. 721 ft <sup>2</sup>   |
| B302 - 1 Bed                          | 41 m <sup>2</sup>                      | c. 441 ft <sup>2</sup>   |
| B303 - 2 Bed                          | 57 m <sup>2</sup>                      | c. 614 ft <sup>2</sup>   |
| B304 - 2 Bed                          | 69 m <sup>2</sup>                      | c. 742.5 ft <sup>2</sup> |
| B305 - 2 Bed                          | 68.5 m <sup>2</sup>                    | c. 737 ft <sup>2</sup>   |
| B306 - 2 Bed                          | 58 m <sup>2</sup>                      | c. 624 ft <sup>2</sup>   |
| B307 - Studio                         | 23 m <sup>2</sup>                      | c. 247.5 ft <sup>2</sup> |
| B310 - Studio                         | 23 m <sup>2</sup>                      | c. 247.5 ft <sup>2</sup> |
| B308 - Studio                         | 36.5 m <sup>2</sup>                    | c. 392.5 ft <sup>2</sup> |
| B309 - Studio                         | 34.5 m <sup>2</sup>                    | c. 371 ft <sup>2</sup>   |
| C301 - 1 Bed                          | 43 m <sup>2</sup>                      | c. 463 ft <sup>2</sup>   |
| C302 - 1 Bed                          | 43 m <sup>2</sup>                      | c. 463 ft <sup>2</sup>   |
| C303 - 1 Bed                          | 43 m <sup>2</sup>                      | c. 463 ft <sup>2</sup>   |
| C304 - 1 Bed                          | 43 m <sup>2</sup>                      | c. 463 ft <sup>2</sup>   |
| C305 - 1 Bed                          | 43 m <sup>2</sup>                      | c. 463 ft <sup>2</sup>   |
| C306 - 1 Bed                          | 43 m <sup>2</sup>                      | c. 463 ft <sup>2</sup>   |
| C307 - 1 Bed                          | 37 m <sup>2</sup>                      | c. 398 ft <sup>2</sup>   |
| C308 - 2 Bed                          | 67 m <sup>2</sup>                      | c. 721 ft <sup>2</sup>   |
| C309 - 2 Bed                          | 59 m <sup>2</sup>                      | c. 635 ft <sup>2</sup>   |
| Total                                 | 898.5                                  | c. 9669 ft <sup>2</sup>  |
|                                       |                                        |                          |