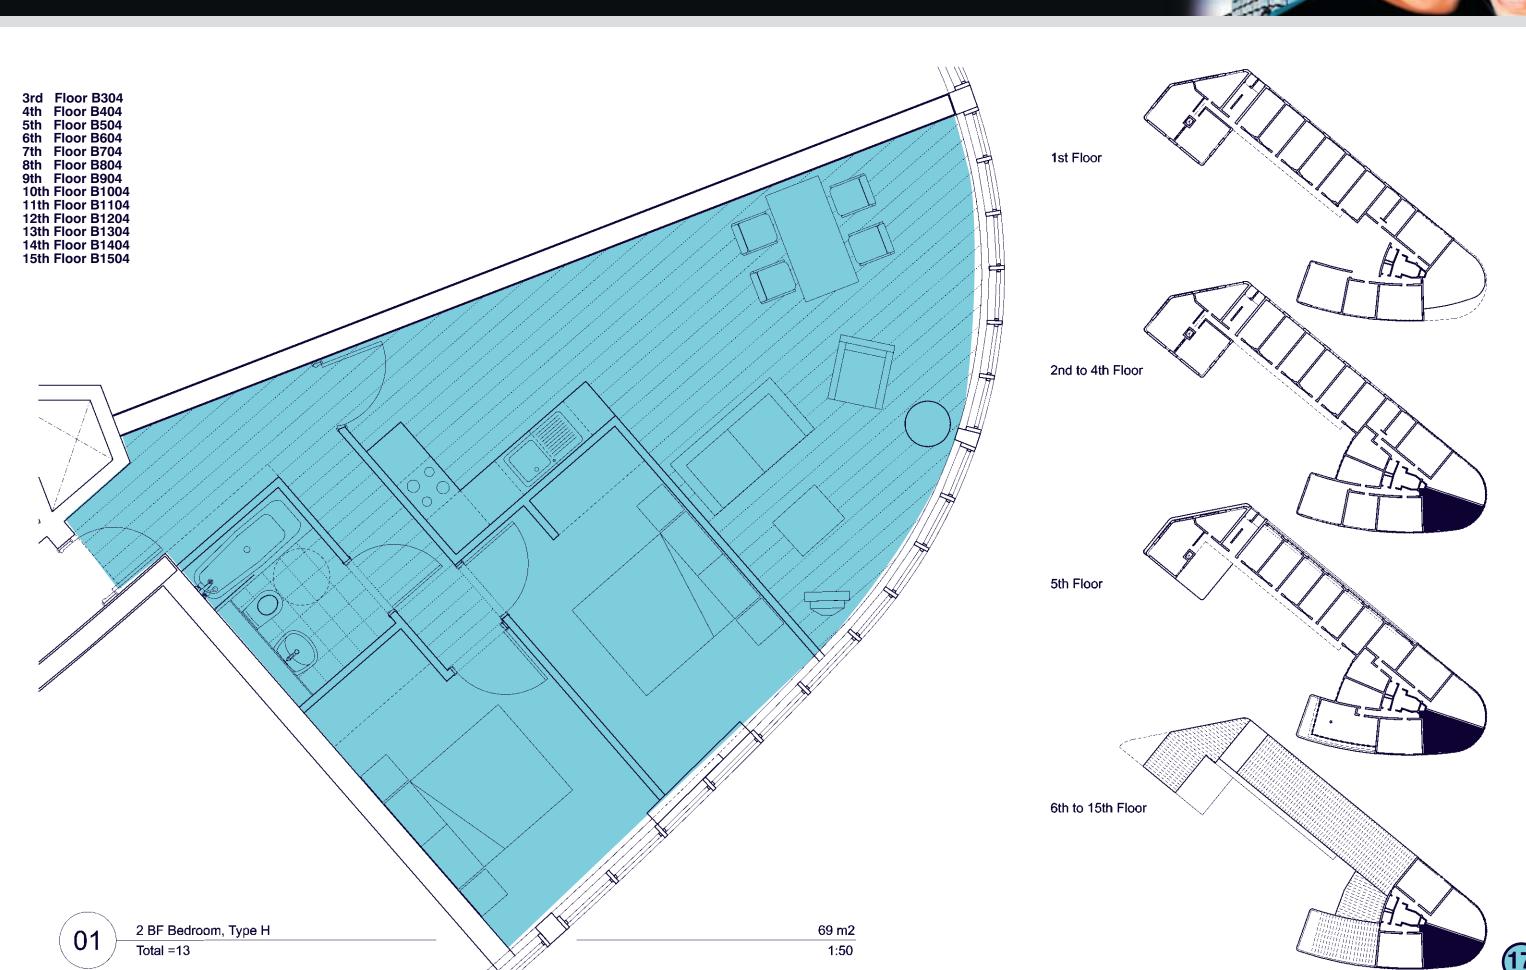

| Ground Floor Level                    |                                        |                          |
|---------------------------------------|----------------------------------------|--------------------------|
| A001 - A3/A4/B1 Retail/food and drink | 240 m <sup>2</sup>                     | c. 2583 ft <sup>2</sup>  |
| B001 - A3/A4/B1 Retail/food and drink | 250 m <sup>2</sup>                     | c. 2691 ft <sup>2</sup>  |
| C001 - A1 Retail                      | 223m <sup>2</sup>                      | c. 2400 ft <sup>2</sup>  |
| C002 - A1 Retail                      | 160m <sup>2</sup>                      | c. 1722 ft <sup>2</sup>  |
| C003 - A1 Retail                      | 145m <sup>2</sup>                      | c. 1560 ft <sup>2</sup>  |
| Total                                 | 1018 m <sup>2</sup>                    | c. 10956 ft <sup>2</sup> |
| 1 <sup>st</sup> Floor Level           | 1010111                                | 00000                    |
| B101 - 2 Bed                          | 67 m <sup>2</sup>                      | c. 721 ft <sup>2</sup>   |
| B102 - 1 Bed                          | 41 m <sup>2</sup>                      | c. 441 ft <sup>2</sup>   |
| B106 - 2 Bed                          | 58 m <sup>2</sup>                      | c. 624 ft <sup>2</sup>   |
| B107 - Studio                         | 23 m <sup>2</sup>                      | c. 247.5 ft <sup>2</sup> |
| B110 - Studio                         | 23 m <sup>2</sup>                      | c. 247.5 ft <sup>2</sup> |
| C101 - 1 Bed                          | 43 m <sup>2</sup>                      | c. 463 ft <sup>2</sup>   |
| C102 - 1 Bed                          | 43 m <sup>2</sup><br>43 m <sup>2</sup> | c. 463 ft <sup>2</sup>   |
| C103 - 1 Bed                          | 43 m <sup>2</sup>                      | c. 463 ft <sup>2</sup>   |
| C104 - 1 Bed                          | 43 m <sup>2</sup>                      | c. 463 ft <sup>2</sup>   |
| C105 - 1 Bed                          | 43 m <sup>2</sup>                      | c. 463 ft <sup>2</sup>   |
| C106 - 1 Bed                          | 43 m <sup>2</sup>                      | c. 463 ft <sup>2</sup>   |
| C107 - 1 Bed                          | 37 m <sup>2</sup>                      | c. 398 ft <sup>2</sup>   |
| C108 - 2 Bed                          | 67 m <sup>2</sup>                      | c. 721 ft <sup>2</sup>   |
| C109 - 2 Bed                          | 59 m <sup>2</sup>                      | c. 635 ft <sup>2</sup>   |
| Total                                 | 633                                    | c. 6813 ft <sup>2</sup>  |
| 2 <sup>nd</sup> Floor Level           |                                        | J. 0010 IL               |
| B201 - 2 Bed                          | 67 m <sup>2</sup>                      | c. 721 ft <sup>2</sup>   |
| B202 - 1 Bed                          | 41 m <sup>2</sup>                      | c. 441 ft <sup>2</sup>   |
| B203 - 2 Bed                          | 57 m <sup>2</sup>                      | c. 614 ft <sup>2</sup>   |
| B206 - 2 Bed                          | 57 m <sup>2</sup><br>58 m <sup>2</sup> | c. 624 ft <sup>2</sup>   |
| B207 - Studio                         | 23 m <sup>2</sup>                      | c. 247.5 ft <sup>2</sup> |
| B210 - Studio                         | 23 m <sup>2</sup>                      | c. 247.5 ft <sup>2</sup> |
| C201 - 1 Bed                          | 43 m <sup>2</sup>                      | c. 463 ft <sup>2</sup>   |
| C202 - 1 Bed                          | 43 m <sup>2</sup>                      | c. 463 ft <sup>2</sup>   |
| C203 - 1 Bed                          | 43 m <sup>2</sup>                      | c. 463 ft <sup>2</sup>   |
| C204 - 1 Bed                          | 43 m <sup>2</sup>                      | c. 463 ft <sup>2</sup>   |
| C205 - 1 Bed                          | 43 m <sup>2</sup>                      | c. 463 ft <sup>2</sup>   |
| C206 - 1 Bed                          | 43 m <sup>2</sup>                      | c. 463 ft <sup>2</sup>   |
| C207 - 1 Bed                          | 37 m <sup>2</sup>                      | c. 398 ft <sup>2</sup>   |
| C208 - 2 Bed                          | 67 m <sup>2</sup>                      | c. 721 ft <sup>2</sup>   |
| C209 - 2 Bed                          | 59 m <sup>2</sup>                      | c. 635 ft <sup>2</sup>   |
| Total                                 | 690                                    | c. 7427 ft <sup>2</sup>  |
| 3 <sup>rd</sup> Floor Level           |                                        | 0.7.2.10                 |
| B301 - 2 Bed                          | 67 m <sup>2</sup>                      | c. 721 ft <sup>2</sup>   |
| B302 - 1 Bed                          | 41 m <sup>2</sup>                      | c. 441 ft <sup>2</sup>   |
| B303 - 2 Bed                          | 57 m <sup>2</sup>                      | c. 614 ft <sup>2</sup>   |
| B304 - 2 Bed                          | 69 m <sup>2</sup>                      | c. 742.5 ft <sup>2</sup> |
| B305 - 2 Bed                          | 68.5 m <sup>2</sup>                    | c. 737 ft <sup>2</sup>   |
| B306 - 2 Bed                          | 58 m <sup>2</sup>                      | c. 624 ft <sup>2</sup>   |
| B307 - Studio                         | 23 m <sup>2</sup>                      | c. 247.5 ft <sup>2</sup> |
| B310 - Studio                         | 23 m <sup>2</sup>                      | c. 247.5 ft <sup>2</sup> |
| B308 - Studio                         | 36.5 m <sup>2</sup>                    | c. 392.5 ft <sup>2</sup> |
| B309 - Studio                         | 34.5 m <sup>2</sup>                    | c. 371 ft <sup>2</sup>   |
| C301 - 1 Bed                          | 43 m <sup>2</sup>                      | c. 463 ft <sup>2</sup>   |
| C302 - 1 Bed                          | 43 m <sup>2</sup>                      | c. 463 ft <sup>2</sup>   |
| C303 - 1 Bed                          | 43 m <sup>2</sup>                      | c. 463 ft <sup>2</sup>   |
| C304 - 1 Bed                          | 43 m <sup>2</sup>                      | c. 463 ft <sup>2</sup>   |
| C305 - 1 Bed                          | 43 m <sup>2</sup>                      | c. 463 ft <sup>2</sup>   |
| C306 - 1 Bed                          | 43 m <sup>2</sup>                      | c. 463 ft <sup>2</sup>   |
| C307 - 1 Bed                          | 37 m <sup>2</sup>                      | c. 398 ft <sup>2</sup>   |
| C308 - 2 Bed                          | 67 m <sup>2</sup>                      | c. 721 ft <sup>2</sup>   |
| C309 - 2 Bed                          | 59 m <sup>2</sup>                      | c. 635 ft <sup>2</sup>   |
| Total                                 | 898.5                                  | c. 9669 ft <sup>2</sup>  |
|                                       | +                                      | •                        |

| 4 <sup>th</sup> Floor Level  |                                          |                                                    |
|------------------------------|------------------------------------------|----------------------------------------------------|
| B401 - 2 Bed                 | 67 m <sup>2</sup>                        | c. 721 ft <sup>2</sup>                             |
| B402 - 1 Bed                 | 41 m <sup>2</sup>                        | c. 441 ft <sup>2</sup>                             |
| B403 - 2 Bed                 | 57 m <sup>2</sup>                        | c. 614 ft <sup>2</sup>                             |
| B404 - 2 Bed                 | 69 m <sup>2</sup>                        | c. 742.5 ft <sup>2</sup>                           |
| B405 - 2 Bed                 | 68.5 m <sup>2</sup>                      | c. 737 ft <sup>2</sup>                             |
| B406 - 2Bed                  | 58 m <sup>2</sup>                        | c. 624 ft <sup>2</sup>                             |
| B407 - Studio                | 23 m <sup>2</sup>                        | c. 247.5 ft <sup>2</sup>                           |
| B410 - Studio                | 23 m <sup>2</sup>                        | c. 247.5 ft <sup>2</sup>                           |
| B408 - Studio                | 36.5 m <sup>2</sup>                      | c. 392.5 ft <sup>2</sup>                           |
| B409 - Studio                | 34.5 m <sup>2</sup>                      | c. 371 ft <sup>2</sup>                             |
| C401 - 1 Bed                 | 43 m <sup>2</sup>                        | c. 463 ft <sup>2</sup>                             |
| C402 - 1 Bed                 | 43 m <sup>2</sup>                        | c. 463 ft <sup>2</sup>                             |
| C403 - 1 Bed                 | 43 m <sup>2</sup>                        | c. 463 ft <sup>2</sup>                             |
| C404 - 1 Bed                 | 43 m <sup>2</sup>                        | c. 463 ft <sup>2</sup>                             |
| C405 - 1 Bed                 | 43 m <sup>2</sup>                        | c. 463 ft <sup>2</sup>                             |
| C406 - 1 Bed                 | 43 m <sup>2</sup>                        | c. 463 ft <sup>2</sup>                             |
| C407 - 1 Bed                 | 37 m <sup>2</sup><br>67 m <sup>2</sup>   | c. 398 ft <sup>2</sup>                             |
| C408 - 2 Bed<br>C409 - 2 Bed | 59 m <sup>2</sup>                        | c. 721 ft <sup>2</sup><br>c. 635 ft <sup>2</sup>   |
| Total                        | 898.5                                    | c. 9669 ft <sup>2</sup>                            |
| 5 <sup>th</sup> Floor Level  | 090.3                                    | C. 9009 II                                         |
| B501 - 2 Bed                 | 78 m <sup>2</sup>                        | c. 840 ft <sup>2</sup>                             |
| B503 - 2 Bed                 | 57 m <sup>2</sup>                        | c. 614 ft <sup>2</sup>                             |
| B504 - 2 Bed                 | 69 m <sup>2</sup>                        | c. 742.5 ft <sup>2</sup>                           |
| B505 - 2 Bed                 | 68.5 m <sup>2</sup>                      | c. 737 ft <sup>2</sup>                             |
| B506 - 2 Bed                 | 58 m <sup>2</sup>                        | c. 624 ft <sup>2</sup>                             |
| B507 - 1 Bed                 | 44 m <sup>2</sup>                        | c. 474 ft <sup>2</sup>                             |
| B508 - Studio                | 36.5 m <sup>2</sup>                      | c. 392.5 ft <sup>2</sup>                           |
| B509 - Studio                | 34.5 m <sup>2</sup>                      | c. 371 ft <sup>2</sup>                             |
| C501 - 1 Bed                 | 40 m <sup>2</sup>                        | c. 430.5 ft <sup>2</sup>                           |
| C502 - 1 Bed                 | 40 m <sup>2</sup>                        | c. 430.5 ft <sup>2</sup>                           |
| C503 - 1 Bed                 | 40 m <sup>2</sup>                        | c. 430.5 ft <sup>2</sup>                           |
| C504 - 1 Bed                 | 40m <sup>2</sup>                         | c. 430.5 ft <sup>2</sup>                           |
| C505 - 1 Bed                 | 40 m <sup>2</sup>                        | c. 430.5 ft <sup>2</sup>                           |
| C506 - 1 Bed                 | 40 m <sup>2</sup>                        | c. 430.5 ft <sup>2</sup>                           |
| C507 - 1 Bed                 | 32 m <sup>2</sup>                        | c. 344 ft <sup>2</sup>                             |
| C508 - 2 Bed                 | 63 m <sup>2</sup>                        | c. 678 ft <sup>2</sup>                             |
| Total                        | 780.5                                    | c. 8400 ft <sup>2</sup>                            |
| 6 <sup>th</sup> Floor Level  | 57 m <sup>2</sup>                        | a C14 H <sup>2</sup>                               |
| B603- 2 Bed<br>B604- 2 Bed   | 69 m <sup>2</sup>                        | c. 614 ft <sup>2</sup><br>c. 742.5 ft <sup>2</sup> |
| B605- 2 Bed                  | 68.5 m <sup>2</sup>                      | c. 737 ft <sup>2</sup>                             |
| B606- 2 Bed                  | 58 m <sup>2</sup>                        | c. 624 ft <sup>2</sup>                             |
| Total                        | 252.5 m <sup>2</sup>                     | c. 2717.5 ft <sup>2</sup>                          |
| 7 <sup>th</sup> Floor Level  |                                          |                                                    |
| B703- 2 Bed                  | 57 m <sup>2</sup>                        | c. 614 ft <sup>2</sup>                             |
| B704- 2 Bed                  | 69 m <sup>2</sup>                        | c. 742.5 ft <sup>2</sup>                           |
| B705- 2 Bed                  | 68.5 m <sup>2</sup>                      | c. 737 ft <sup>2</sup>                             |
| B706- 2 Bed                  | 58 m <sup>2</sup>                        | c. 624 ft <sup>2</sup>                             |
| Total                        | 252.5 m <sup>2</sup>                     | c. 2717.5 ft <sup>2</sup>                          |
| 8 <sup>th</sup> Floor Level  |                                          |                                                    |
| B803- 2 Bed                  | 57 m <sup>2</sup>                        | c. 614 ft <sup>2</sup>                             |
| B804- 2 Bed                  | 69 m <sup>2</sup>                        | c. 742.5 ft <sup>2</sup>                           |
| B805- 2 Bed                  | 68.5 m <sup>2</sup>                      | c. 737 ft <sup>2</sup>                             |
| B806- 2 Bed                  | 58 m <sup>2</sup>                        | c. 624 ft <sup>2</sup>                             |
| Total                        | 252.5 m <sup>2</sup>                     | c. 2717.5 ft <sup>2</sup>                          |
| 9 <sup>th</sup> Floor Level  | [ F7 m <sup>2</sup>                      | - 011 112                                          |
| B903- 2 Bed                  | 57 m <sup>2</sup>                        | c. 614 ft <sup>2</sup>                             |
| B904- 2 Bed                  | 69 m <sup>2</sup><br>68.5 m <sup>2</sup> | c. 742.5 ft <sup>2</sup><br>c. 737 ft <sup>2</sup> |
| B905- 2 Bed<br>B906- 2 Bed   | 58 m <sup>2</sup>                        | c. 737 ft                                          |
| Total                        | 252.5 m <sup>2</sup>                     | c. 2717.5 ft <sup>2</sup>                          |
| Total                        | 2J2.J III                                | V. El II.VIL                                       |