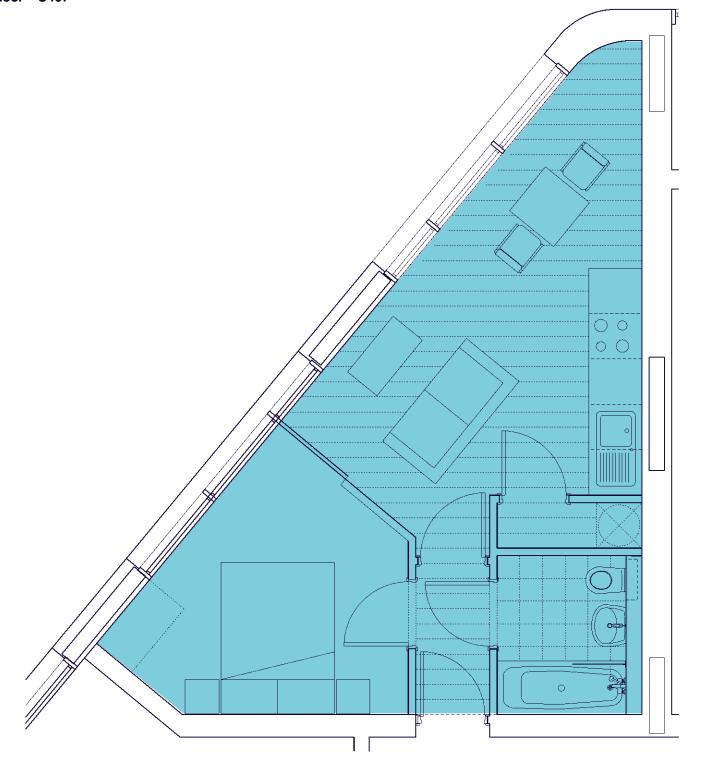

### 5th Floor B507

Total =6

3rd Floor B309 4th Floor B409 5th Floor B509

1st Floor B102 2nd Floor B202 3rd Floor B302 4th Floor B402 1 BF Bedroom, Type K 41 m2

1:50

Total = 4