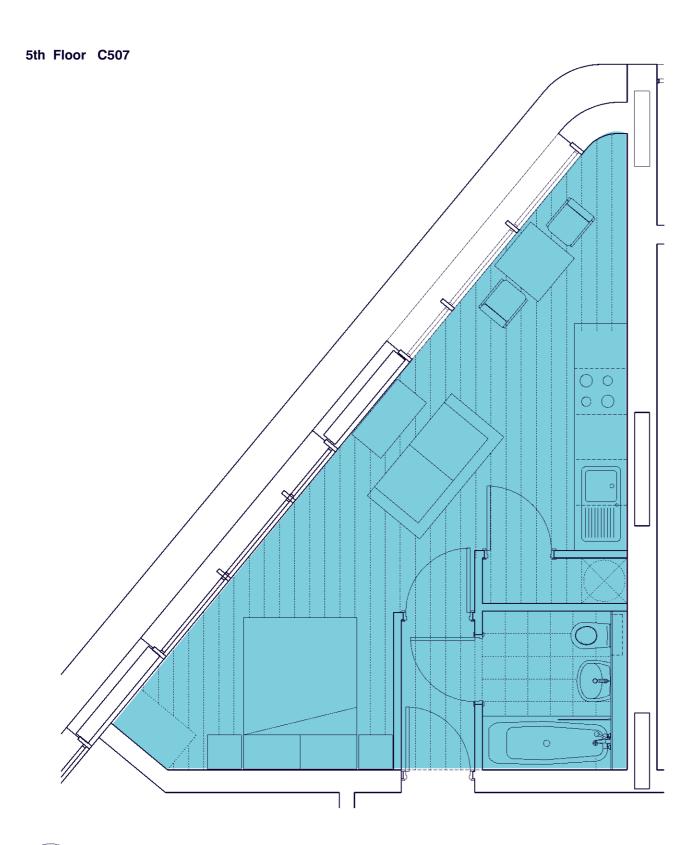

| 4 <sup>th</sup> Floor Level  |                                          |                                                    |
|------------------------------|------------------------------------------|----------------------------------------------------|
| B401 - 2 Bed                 | 67 m <sup>2</sup>                        | c. 721 ft <sup>2</sup>                             |
| B402 - 1 Bed                 | 41 m <sup>2</sup>                        | c. 441 ft <sup>2</sup>                             |
| B403 - 2 Bed                 | 57 m <sup>2</sup>                        | c. 614 ft <sup>2</sup>                             |
| B404 - 2 Bed                 | 69 m <sup>2</sup>                        | c. 742.5 ft <sup>2</sup>                           |
| B405 - 2 Bed                 | 68.5 m <sup>2</sup>                      | c. 737 ft <sup>2</sup>                             |
| B406 - 2Bed                  | 58 m <sup>2</sup>                        | c. 624 ft <sup>2</sup>                             |
| B407 - Studio                | 23 m <sup>2</sup>                        | c. 247.5 ft <sup>2</sup>                           |
| B410 - Studio                | 23 m <sup>2</sup>                        | c. 247.5 ft <sup>2</sup>                           |
| B408 - Studio                | 36.5 m <sup>2</sup>                      | c. 392.5 ft <sup>2</sup>                           |
| B409 - Studio                | 34.5 m <sup>2</sup>                      | c. 371 ft <sup>2</sup>                             |
| C401 - 1 Bed                 | 43 m <sup>2</sup>                        | c. 463 ft <sup>2</sup>                             |
| C402 - 1 Bed                 | 43 m <sup>2</sup>                        | c. 463 ft <sup>2</sup>                             |
| C403 - 1 Bed                 | 43 m <sup>2</sup>                        | c. 463 ft <sup>2</sup>                             |
| C404 - 1 Bed                 | 43 m <sup>2</sup>                        | c. 463 ft <sup>2</sup>                             |
| C405 - 1 Bed                 | 43 m <sup>2</sup>                        | c. 463 ft <sup>2</sup>                             |
| C406 - 1 Bed                 | 43 m <sup>2</sup>                        | c. 463 ft <sup>2</sup>                             |
| C407 - 1 Bed                 | 37 m <sup>2</sup><br>67 m <sup>2</sup>   | c. 398 ft <sup>2</sup>                             |
| C408 - 2 Bed<br>C409 - 2 Bed | 59 m <sup>2</sup>                        | c. 721 ft <sup>2</sup><br>c. 635 ft <sup>2</sup>   |
| Total                        | 898.5                                    | c. 9669 ft <sup>2</sup>                            |
| 5 <sup>th</sup> Floor Level  | 090.3                                    | C. 9009 II                                         |
| B501 - 2 Bed                 | 78 m <sup>2</sup>                        | c. 840 ft <sup>2</sup>                             |
| B503 - 2 Bed                 | 57 m <sup>2</sup>                        | c. 614 ft <sup>2</sup>                             |
| B504 - 2 Bed                 | 69 m <sup>2</sup>                        | c. 742.5 ft <sup>2</sup>                           |
| B505 - 2 Bed                 | 68.5 m <sup>2</sup>                      | c. 737 ft <sup>2</sup>                             |
| B506 - 2 Bed                 | 58 m <sup>2</sup>                        | c. 624 ft <sup>2</sup>                             |
| B507 - 1 Bed                 | 44 m <sup>2</sup>                        | c. 474 ft <sup>2</sup>                             |
| B508 - Studio                | 36.5 m <sup>2</sup>                      | c. 392.5 ft <sup>2</sup>                           |
| B509 - Studio                | 34.5 m <sup>2</sup>                      | c. 371 ft <sup>2</sup>                             |
| C501 - 1 Bed                 | 40 m <sup>2</sup>                        | c. 430.5 ft <sup>2</sup>                           |
| C502 - 1 Bed                 | 40 m <sup>2</sup>                        | c. 430.5 ft <sup>2</sup>                           |
| C503 - 1 Bed                 | 40 m <sup>2</sup>                        | c. 430.5 ft <sup>2</sup>                           |
| C504 - 1 Bed                 | 40m <sup>2</sup>                         | c. 430.5 ft <sup>2</sup>                           |
| C505 - 1 Bed                 | 40 m <sup>2</sup>                        | c. 430.5 ft <sup>2</sup>                           |
| C506 - 1 Bed                 | 40 m <sup>2</sup>                        | c. 430.5 ft <sup>2</sup>                           |
| C507 - 1 Bed                 | 32 m <sup>2</sup>                        | c. 344 ft <sup>2</sup>                             |
| C508 - 2 Bed                 | 63 m <sup>2</sup>                        | c. 678 ft <sup>2</sup>                             |
| Total                        | 780.5                                    | c. 8400 ft <sup>2</sup>                            |
| 6 <sup>th</sup> Floor Level  | 57 m <sup>2</sup>                        | a C14 H <sup>2</sup>                               |
| B603- 2 Bed<br>B604- 2 Bed   | 69 m <sup>2</sup>                        | c. 614 ft <sup>2</sup><br>c. 742.5 ft <sup>2</sup> |
| B605- 2 Bed                  | 68.5 m <sup>2</sup>                      | c. 737 ft <sup>2</sup>                             |
| B606- 2 Bed                  | 58 m <sup>2</sup>                        | c. 624 ft <sup>2</sup>                             |
| Total                        | 252.5 m <sup>2</sup>                     | c. 2717.5 ft <sup>2</sup>                          |
| 7 <sup>th</sup> Floor Level  |                                          |                                                    |
| B703- 2 Bed                  | 57 m <sup>2</sup>                        | c. 614 ft <sup>2</sup>                             |
| B704- 2 Bed                  | 69 m <sup>2</sup>                        | c. 742.5 ft <sup>2</sup>                           |
| B705- 2 Bed                  | 68.5 m <sup>2</sup>                      | c. 737 ft <sup>2</sup>                             |
| B706- 2 Bed                  | 58 m <sup>2</sup>                        | c. 624 ft <sup>2</sup>                             |
| Total                        | 252.5 m <sup>2</sup>                     | c. 2717.5 ft <sup>2</sup>                          |
| 8 <sup>th</sup> Floor Level  |                                          |                                                    |
| B803- 2 Bed                  | 57 m <sup>2</sup>                        | c. 614 ft <sup>2</sup>                             |
| B804- 2 Bed                  | 69 m <sup>2</sup>                        | c. 742.5 ft <sup>2</sup>                           |
| B805- 2 Bed                  | 68.5 m <sup>2</sup>                      | c. 737 ft <sup>2</sup>                             |
| B806- 2 Bed                  | 58 m <sup>2</sup>                        | c. 624 ft <sup>2</sup>                             |
| Total                        | 252.5 m <sup>2</sup>                     | c. 2717.5 ft <sup>2</sup>                          |
| 9 <sup>th</sup> Floor Level  | [ F7 m <sup>2</sup>                      | - 011 112                                          |
| B903- 2 Bed                  | 57 m <sup>2</sup>                        | c. 614 ft <sup>2</sup>                             |
| B904- 2 Bed                  | 69 m <sup>2</sup><br>68.5 m <sup>2</sup> | c. 742.5 ft <sup>2</sup><br>c. 737 ft <sup>2</sup> |
| B905- 2 Bed<br>B906- 2 Bed   | 58 m <sup>2</sup>                        | c. 737 ft                                          |
| Total                        | 252.5 m <sup>2</sup>                     | c. 2717.5 ft <sup>2</sup>                          |
| Total                        | 2J2.J III                                | V. El II.VIL                                       |