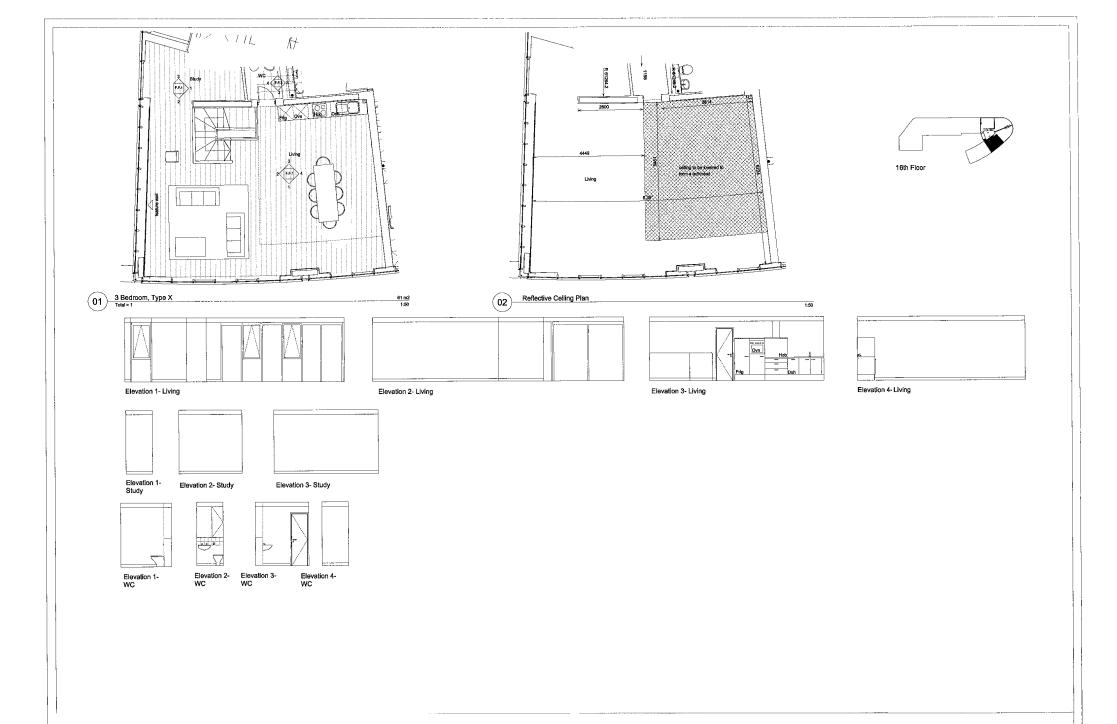

### 5th Floor B507

Total =6

3rd Floor B309 4th Floor B409 5th Floor B509

1st Floor B102 2nd Floor B202 3rd Floor B302 4th Floor B402 1 BF Bedroom, Type K 41 m2

1:50

Total = 4