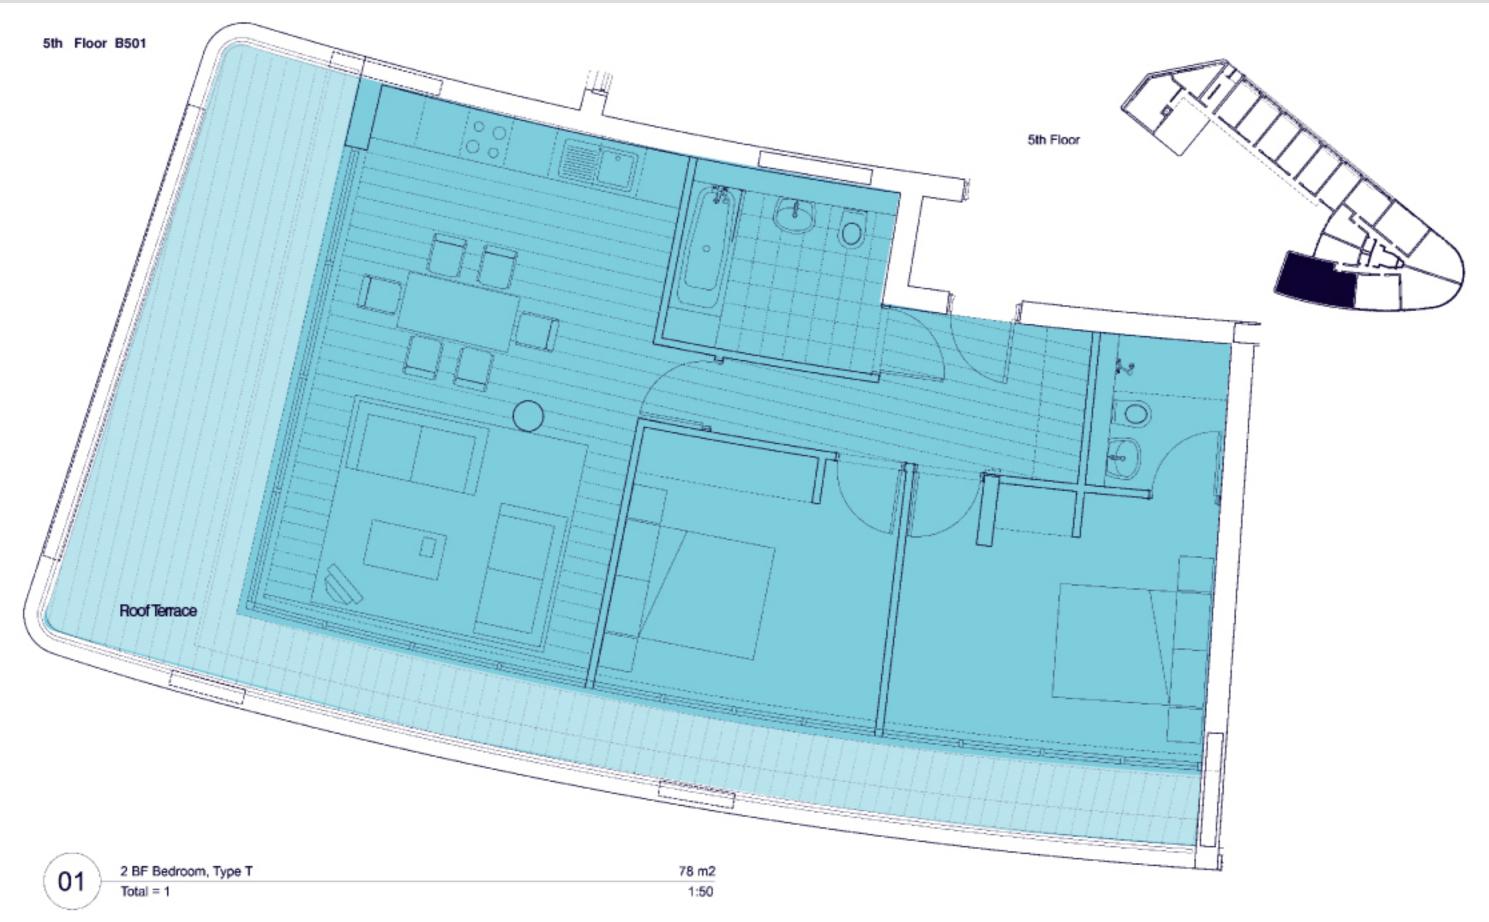

### 5th Floor B507

Total =6

3rd Floor B309 4th Floor B409 5th Floor B509

1st Floor B102 2nd Floor B202 3rd Floor B302 4th Floor B402 1 BF Bedroom, Type K 41 m2

1:50

Total = 4