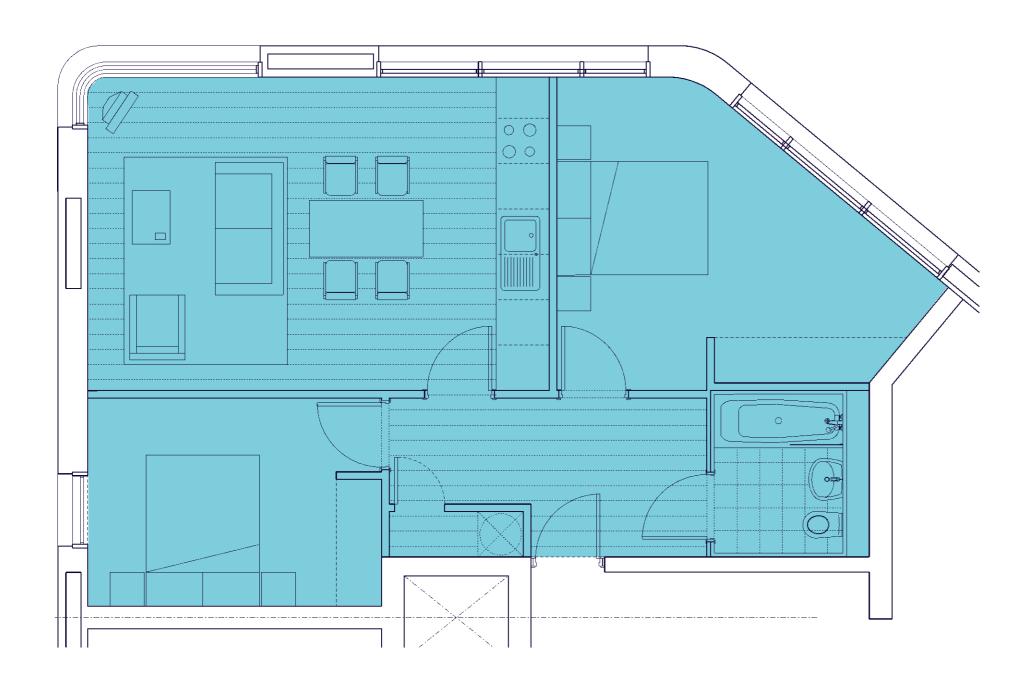

up>2</sup> 271 m <sup>2</sup> 242 m <sup>2</sup>    | c. 742.5 ft <sup>2</sup> c. 737 ft <sup>2</sup> c. 624 ft <sup>2</sup> c. 624 ft <sup>2</sup> c. 614 ft <sup>2</sup> c. 742.5 ft <sup>2</sup> c. 737 ft <sup>2</sup> c. 624 ft <sup>2</sup> c. 624 ft <sup>2</sup> c. 69155 ft <sup>2</sup> c. 1030 ft <sup>2</sup> c. 2915 ft <sup>2</sup> c. 2915 ft <sup>2</sup> c. 2600 ft <sup>2</sup>   |

| Total Number of Residentia | al  |  |
|----------------------------|-----|--|
| Studio                     | 14  |  |
| 1 Bed Apartments           | 39  |  |
| 2 Bed Apartments           | 69  |  |
| 4 Bed Townhouse            | 1   |  |
| Grand Total                | 123 |  |

1st Floor C109 2nd Floor C209 3rd Floor C309 4th Floor C409







1st Floor C108 2nd Floor C208 3rd Floor C308 4th Floor C408







1st Floor B106 9th Floor B906 2nd Floor B206 10th Floor B1006 3rd Floor B306 11th Floor B1106 4th Floor B406 12th Floor B1206 5th Floor B506 13th Floor B1306 6th Floor B606 14th Floor B1506 8th Floor B806







1st Floor C107 2nd Floor C207 3rd Floor C307 4th Floor C407







1st Floor B107 1st Floor B110 2nd Floor B207 2nd Floor B210 3rd Floor B307 3rd Floor B310 4th Floor B407 4th Floor B407







### 5th Floor B507











Total =6













3rd Floor B309 4th Floor B409 5th Floor B509









1st Floor B102 2nd Floor B202 3rd Floor B302 4th Floor B402 1 BF Bedroom, Type K 41 m2

1:50

Total = 4











# Penthouse 120





# Penthouse 122





## One beds Ground floor

1A

1B

1C

1D



Ground Floor

| Ground Floor Level                    |