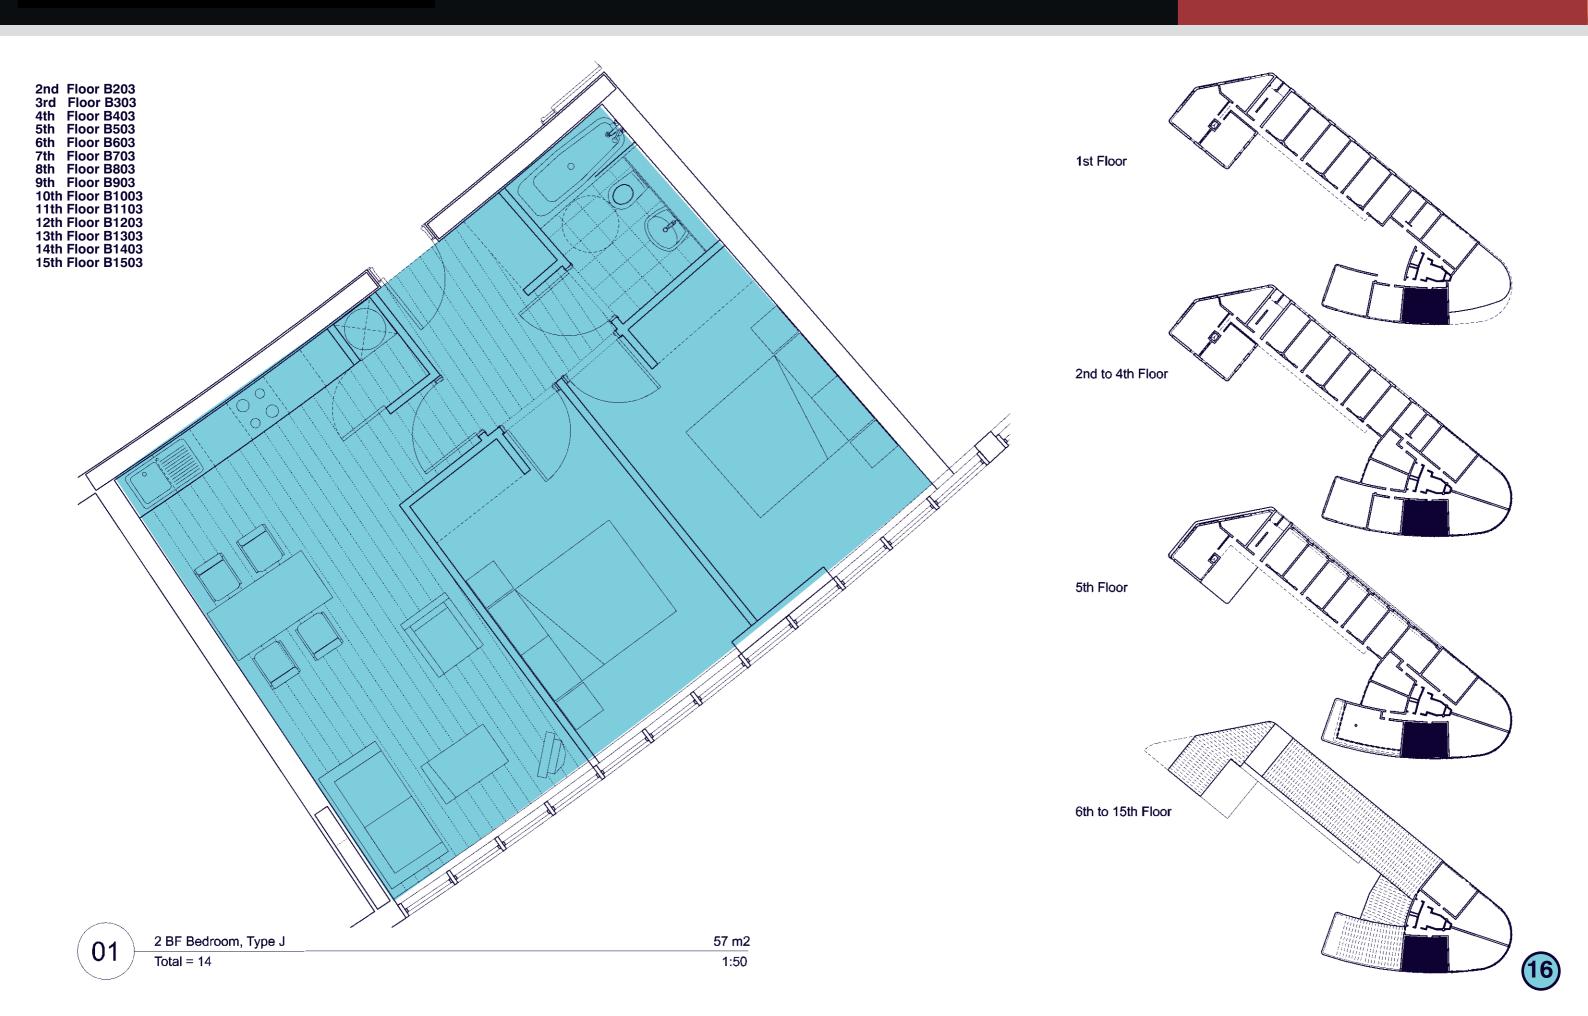

## One beds Ground floor

1A

1B

1C

1D

Ground Floor

| Ground Floor Level                    |                                        |                          |
|---------------------------------------|----------------------------------------|--------------------------|
| A001 - A3/A4/B1 Retail/food and drink | 240 m <sup>2</sup>                     | c. 2583 ft <sup>2</sup>  |
| B001 - A3/A4/B1 Retail/food and drink | 250 m <sup>2</sup>                     | c. 2691 ft <sup>2</sup>  |
| C001 - A1 Retail                      | 223m <sup>2</sup>                      | c. 2400 ft <sup>2</sup>  |
| C002 - A1 Retail                      | 160m <sup>2</sup>                      | c. 1722 ft <sup>2</sup>  |
| C003 - A1 Retail                      | 145m <sup>2</sup>                      | c. 1560 ft <sup>2</sup>  |
| Total                                 | 1018 m <sup>2</sup>                    | c. 10956 ft <sup>2</sup> |
| 1 <sup>st</sup> Floor Level           |                                        | 0. 10000 1.              |
| B101 - 2 Bed                          | 67 m <sup>2</sup>                      | c. 721 ft <sup>2</sup>   |
| B102 - 1 Bed                          | 41 m <sup>2</sup>                      | c. 441 ft <sup>2</sup>   |
| B106 - 2 Bed                          | 58 m <sup>2</sup>                      | c. 624 ft <sup>2</sup>   |
| B107 - Studio                         | 23 m <sup>2</sup>                      | c. 247.5 ft <sup>2</sup> |
| B110 - Studio                         | 23 m <sup>2</sup>                      | c. 247.5 ft <sup>2</sup> |
| C101 - 1 Bed                          | 43 m <sup>2</sup>                      | c. 463 ft <sup>2</sup>   |
| C102 - 1 Bed                          | 43 m <sup>2</sup>                      | c. 463 ft <sup>2</sup>   |
| C103 - 1 Bed                          | 43 m <sup>2</sup>                      | c. 463 ft <sup>2</sup>   |
| C104 - 1 Bed                          | 43 m <sup>2</sup>                      | c. 463 ft <sup>2</sup>   |
| C105 - 1 Bed                          | 43 m <sup>2</sup>                      | c. 463 ft <sup>2</sup>   |
| C106 - 1 Bed                          | 43 m <sup>2</sup>                      | c. 463 ft <sup>2</sup>   |
| C107 - 1 Bed                          | 37 m <sup>2</sup>                      | c. 398 ft <sup>2</sup>   |
| C108 - 2 Bed                          | 67 m <sup>2</sup>                      | c. 721 ft <sup>2</sup>   |
| C109 - 2 Bed                          | 59 m <sup>2</sup>                      | c. 635 ft <sup>2</sup>   |
| Total                                 | 633                                    | c. 6813 ft <sup>2</sup>  |
| 2 <sup>nd</sup> Floor Level           |                                        |                          |
| B201 - 2 Bed                          | 67 m <sup>2</sup>                      | c. 721 ft <sup>2</sup>   |
| B202 - 1 Bed                          | 41 m <sup>2</sup>                      | c. 441 ft <sup>2</sup>   |
| B203 - 2 Bed                          | 57 m <sup>2</sup>                      | c. 614 ft <sup>2</sup>   |
| B206 - 2 Bed                          | 58 m <sup>2</sup>                      | c. 624 ft <sup>2</sup>   |
| B207 - Studio                         | 23 m <sup>2</sup><br>23 m <sup>2</sup> | c. 247.5 ft <sup>2</sup> |
| B210 - Studio                         | 23 m <sup>2</sup>                      | c. 247.5 ft <sup>2</sup> |
| C201 - 1 Bed                          | 43 m <sup>2</sup>                      | c. 463 ft <sup>2</sup>   |
| C202 - 1 Bed                          | 43 m <sup>2</sup>                      | c. 463 ft <sup>2</sup>   |
| C203 - 1 Bed                          | 43 m <sup>2</sup>                      | c. 463 ft <sup>2</sup>   |
| C204 - 1 Bed                          | 43 m <sup>2</sup>                      | c. 463 ft <sup>2</sup>   |
| C205 - 1 Bed                          | 43 m <sup>2</sup>                      | c. 463 ft <sup>2</sup>   |
| C206 - 1 Bed                          | 43 m <sup>2</sup>                      | c. 463 ft <sup>2</sup>   |
| C207 - 1 Bed                          | 37 m <sup>2</sup>                      | c. 398 ft <sup>2</sup>   |
| C208 - 2 Bed                          | 67 m <sup>2</sup>                      | c. 721 ft <sup>2</sup>   |
| C209 - 2 Bed                          | 59 m <sup>2</sup>                      | c. 635 ft <sup>2</sup>   |
| Total                                 | 690                                    | c. 7427 ft <sup>2</sup>  |
| 3 <sup>ra</sup> Floor Level           |                                        |                          |
| B301 - 2 Bed                          | 67 m <sup>2</sup>                      | c. 721 ft <sup>2</sup>   |
| B302 - 1 Bed                          | 41 m <sup>2</sup>                      | c. 441 ft <sup>2</sup>   |
| B303 - 2 Bed                          | 57 m <sup>2</sup>                      | c. 614 ft <sup>2</sup>   |
| B304 - 2 Bed                          | 69 m <sup>2</sup>                      | c. 742.5 ft <sup>2</sup> |
| B305 - 2 Bed                          | 68.5 m <sup>2</sup>                    | c. 737 ft <sup>2</sup>   |
| B306 - 2 Bed                          | 58 m <sup>2</sup>                      | c. 624 ft <sup>2</sup>   |
| B307 - Studio                         | 23 m <sup>2</sup>                      | c. 247.5 ft <sup>2</sup> |
| B310 - Studio                         | 23 m <sup>2</sup>                      | c. 247.5 ft <sup>2</sup> |
| B308 - Studio                         | 36.5 m <sup>2</sup>                    | c. 392.5 ft <sup>2</sup> |
| B309 - Studio                         | 34.5 m <sup>2</sup>                    | c. 371 ft <sup>2</sup>   |
| C301 - 1 Bed                          | 43 m <sup>2</sup>                      | c. 463 ft <sup>2</sup>   |
| C302 - 1 Bed                          | 43 m <sup>2</sup>                      | c. 463 ft <sup>2</sup>   |
| C303 - 1 Bed                          | 43 m <sup>2</sup>                      | c. 463 ft <sup>2</sup>   |
| C304 - 1 Bed                          | 43 m <sup>2</sup>                      | c. 463 ft <sup>2</sup>   |
| C305 - 1 Bed                          | 43 m <sup>2</sup>                      | c. 463 ft <sup>2</sup>   |
| C306 - 1 Bed                          | 43 m <sup>2</sup>                      | c. 463 ft <sup>2</sup>   |
| C307 - 1 Bed                          | 37 m <sup>2</sup>                      | c. 398 ft <sup>2</sup>   |
| C308 - 2 Bed                          | 67 m <sup>2</sup>                      | c. 721 ft <sup>2</sup>   |
| C309 - 2 Bed                          | 59 m <sup>2</sup>                      | c. 635 ft <sup>2</sup>   |
| Total                                 | 898.5                                  | c. 9669 ft <sup>2</sup>  |
|                                       |                                        |                          |