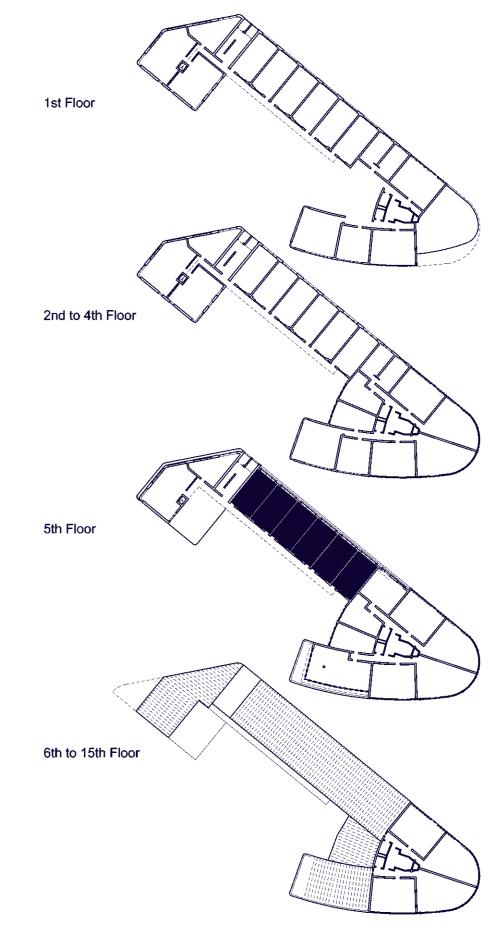

### 5th Floor B507

Total =6

3rd Floor B309 4th Floor B409 5th Floor B509

1st Floor B102 2nd Floor B202 3rd Floor B302 4th Floor B402 1 BF Bedroom, Type K 41 m2

1:50

Total = 4