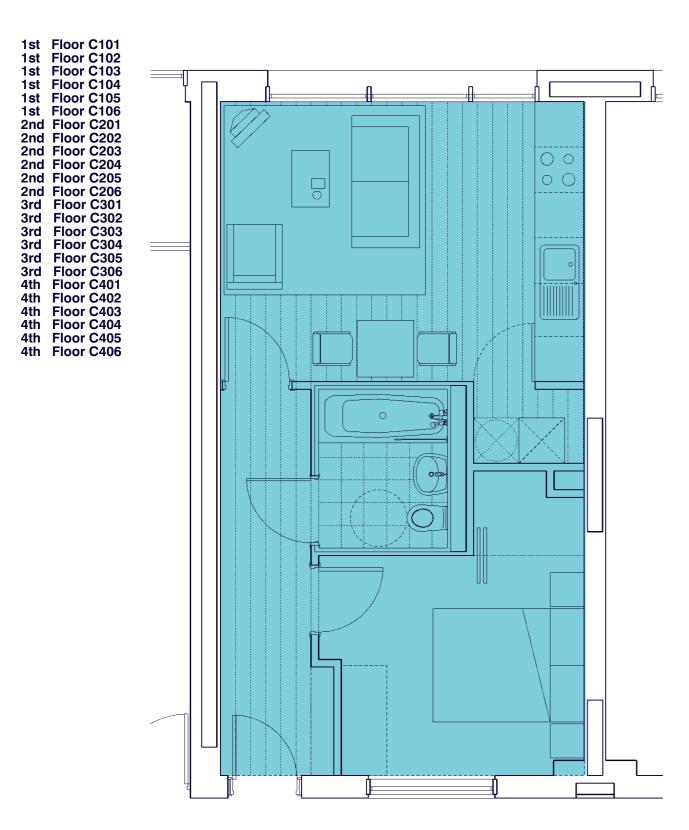

## One beds Ground floor

1A

1B

1C

1D

Ground Floor

| Ground Floor Level                    |                                        |                          |
|---------------------------------------|----------------------------------------|--------------------------|
| A001 - A3/A4/B1 Retail/food and drink | 240 m <sup>2</sup>                     | c. 2583 ft <sup>2</sup>  |
| B001 - A3/A4/B1 Retail/food and drink | 250 m <sup>2</sup>                     | c. 2691 ft <sup>2</sup>  |
| C001 - A1 Retail                      | 223m <sup>2</sup>                      | c. 2400 ft <sup>2</sup>  |
| C002 - A1 Retail                      | 160m <sup>2</sup>                      | c. 1722 ft <sup>2</sup>  |
| C003 - A1 Retail                      | 145m <sup>2</sup>                      | c. 1560 ft <sup>2</sup>  |
| Total                                 | 1018 m <sup>2</sup>                    | c. 10956 ft <sup>2</sup> |
| 1 <sup>st</sup> Floor Level           |                                        | 0. 10000 1.              |
| B101 - 2 Bed                          | 67 m <sup>2</sup>                      | c. 721 ft <sup>2</sup>   |
| B102 - 1 Bed                          | 41 m <sup>2</sup>                      | c. 441 ft <sup>2</sup>   |
| B106 - 2 Bed                          | 58 m <sup>2</sup>                      | c. 624 ft <sup>2</sup>   |
| B107 - Studio                         | 23 m <sup>2</sup>                      | c. 247.5 ft <sup>2</sup> |
| B110 - Studio                         | 23 m <sup>2</sup>                      | c. 247.5 ft <sup>2</sup> |
| C101 - 1 Bed                          | 43 m <sup>2</sup>                      | c. 463 ft <sup>2</sup>   |
| C102 - 1 Bed                          | 43 m <sup>2</sup>                      | c. 463 ft <sup>2</sup>   |
| C103 - 1 Bed                          | 43 m <sup>2</sup>                      | c. 463 ft <sup>2</sup>   |
| C104 - 1 Bed                          | 43 m <sup>2</sup>                      | c. 463 ft <sup>2</sup>   |
| C105 - 1 Bed                          | 43 m <sup>2</sup>                      | c. 463 ft <sup>2</sup>   |
| C106 - 1 Bed                          | 43 m <sup>2</sup>                      | c. 463 ft <sup>2</sup>   |
| C107 - 1 Bed                          | 37 m <sup>2</sup>                      | c. 398 ft <sup>2</sup>   |
| C108 - 2 Bed                          | 67 m <sup>2</sup>                      | c. 721 ft <sup>2</sup>   |
| C109 - 2 Bed                          | 59 m <sup>2</sup>                      | c. 635 ft <sup>2</sup>   |
| Total                                 | 633                                    | c. 6813 ft <sup>2</sup>  |
| 2 <sup>nd</sup> Floor Level           |                                        |                          |
| B201 - 2 Bed                          | 67 m <sup>2</sup>                      | c. 721 ft <sup>2</sup>   |
| B202 - 1 Bed                          | 41 m <sup>2</sup>                      | c. 441 ft <sup>2</sup>   |
| B203 - 2 Bed                          | 57 m <sup>2</sup>                      | c. 614 ft <sup>2</sup>   |
| B206 - 2 Bed                          | 58 m <sup>2</sup>                      | c. 624 ft <sup>2</sup>   |
| B207 - Studio                         | 23 m <sup>2</sup><br>23 m <sup>2</sup> | c. 247.5 ft <sup>2</sup> |
| B210 - Studio                         | 23 m <sup>2</sup>                      | c. 247.5 ft <sup>2</sup> |
| C201 - 1 Bed                          | 43 m <sup>2</sup>                      | c. 463 ft <sup>2</sup>   |
| C202 - 1 Bed                          | 43 m <sup>2</sup>                      | c. 463 ft <sup>2</sup>   |
| C203 - 1 Bed                          | 43 m <sup>2</sup>                      | c. 463 ft <sup>2</sup>   |
| C204 - 1 Bed                          | 43 m <sup>2</sup>                      | c. 463 ft <sup>2</sup>   |
| C205 - 1 Bed                          | 43 m <sup>2</sup>                      | c. 463 ft <sup>2</sup>   |
| C206 - 1 Bed                          | 43 m <sup>2</sup>                      | c. 463 ft <sup>2</sup>   |
| C207 - 1 Bed                          | 37 m <sup>2</sup>                      | c. 398 ft <sup>2</sup>   |
| C208 - 2 Bed                          | 67 m <sup>2</sup>                      | c. 721 ft <sup>2</sup>   |
| C209 - 2 Bed                          | 59 m <sup>2</sup>                      | c. 635 ft <sup>2</sup>   |
| Total                                 | 690                                    | c. 7427 ft <sup>2</sup>  |
| 3 <sup>ra</sup> Floor Level           |                                        |                          |
| B301 - 2 Bed                          | 67 m <sup>2</sup>                      | c. 721 ft <sup>2</sup>   |
| B302 - 1 Bed                          | 41 m <sup>2</sup>                      | c. 441 ft <sup>2</sup>   |
| B303 - 2 Bed                          | 57 m <sup>2</sup>                      | c. 614 ft <sup>2</sup>   |
| B304 - 2 Bed                          | 69 m <sup>2</sup>                      | c. 742.5 ft <sup>2</sup> |
| B305 - 2 Bed                          | 68.5 m <sup>2</sup>                    | c. 737 ft <sup>2</sup>   |
| B306 - 2 Bed                          | 58 m <sup>2</sup>                      | c. 624 ft <sup>2</sup>   |
| B307 - Studio                         | 23 m <sup>2</sup>                      | c. 247.5 ft <sup>2</sup> |
| B310 - Studio                         | 23 m <sup>2</sup>                      | c. 247.5 ft <sup>2</sup> |
| B308 - Studio                         | 36.5 m <sup>2</sup>                    | c. 392.5 ft <sup>2</sup> |
| B309 - Studio                         | 34.5 m <sup>2</sup>                    | c. 371 ft <sup>2</sup>   |
| C301 - 1 Bed                          | 43 m <sup>2</sup>                      | c. 463 ft <sup>2</sup>   |
| C302 - 1 Bed                          | 43 m <sup>2</sup>                      | c. 463 ft <sup>2</sup>   |
| C303 - 1 Bed                          | 43 m <sup>2</sup>                      | c. 463 ft <sup>2</sup>   |
| C304 - 1 Bed                          | 43 m <sup>2</sup>                      | c. 463 ft <sup>2</sup>   |
| C305 - 1 Bed                          | 43 m <sup>2</sup>                      | c. 463 ft <sup>2</sup>   |
| C306 - 1 Bed                          | 43 m <sup>2</sup>                      | c. 463 ft <sup>2</sup>   |
| C307 - 1 Bed                          | 37 m <sup>2</sup>                      | c. 398 ft <sup>2</sup>   |
| C308 - 2 Bed                          | 67 m <sup>2</sup>                      | c. 721 ft <sup>2</sup>   |
| C309 - 2 Bed                          | 59 m <sup>2</sup>                      | c. 635 ft <sup>2</sup>   |
| Total                                 | 898.5                                  | c. 9669 ft <sup>2</sup>  |
|                                       |                                        |                          |