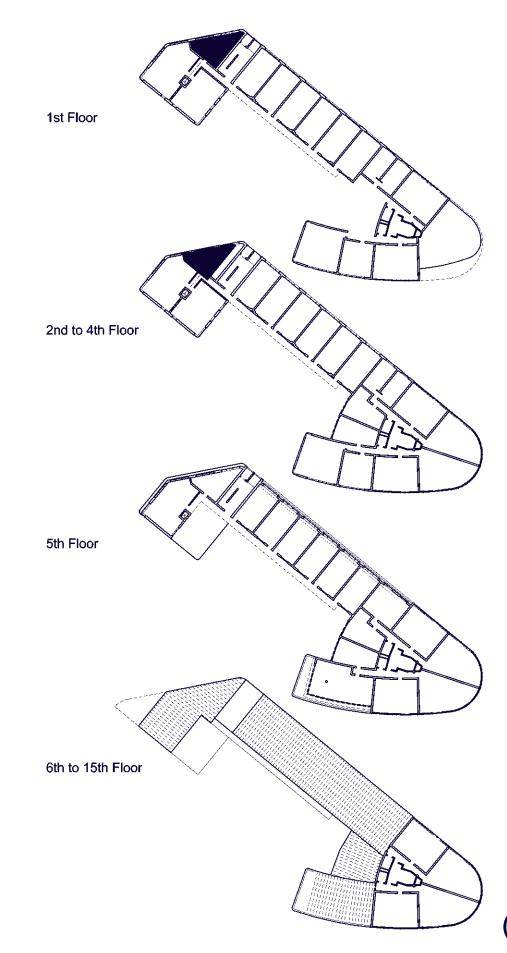

> |

| <b>Total Number of Residential</b> |     |  |
|------------------------------------|-----|--|
| Studio                             | 14  |  |
| 1 Bed Apartments                   | 39  |  |
| 2 Bed Apartments                   | 69  |  |
| 4 Bed Townhouse                    | 1   |  |
| Grand Total                        | 123 |  |

1st Floor C109 2nd Floor C209 3rd Floor C309 4th Floor C409







1st Floor C108 2nd Floor C208 3rd Floor C308 4th Floor C408







1st Floor B106 9th Floor B906 2nd Floor B206 10th Floor B1006 3rd Floor B306 11th Floor B1106 4th Floor B406 12th Floor B1206 5th Floor B506 13th Floor B1306 6th Floor B606 14th Floor B1406 7th Floor B706 15th Floor B1506 8th Floor B806





1st Floor

2nd to 4th Floor

01 2 BF Bedroom, Type F 58 m2
Total = 15 1:50









1st Floor B107 1st Floor B110 2nd Floor B207 2nd Floor B210 3rd Floor B307 3rd Floor B310 4th Floor B407 4th Floor B407







### 5th Floor B507

























3rd Floor B309 4th Floor B409 5th Floor B509











1st Floor B102 2nd Floor B202 3rd Floor B302 4th Floor B402