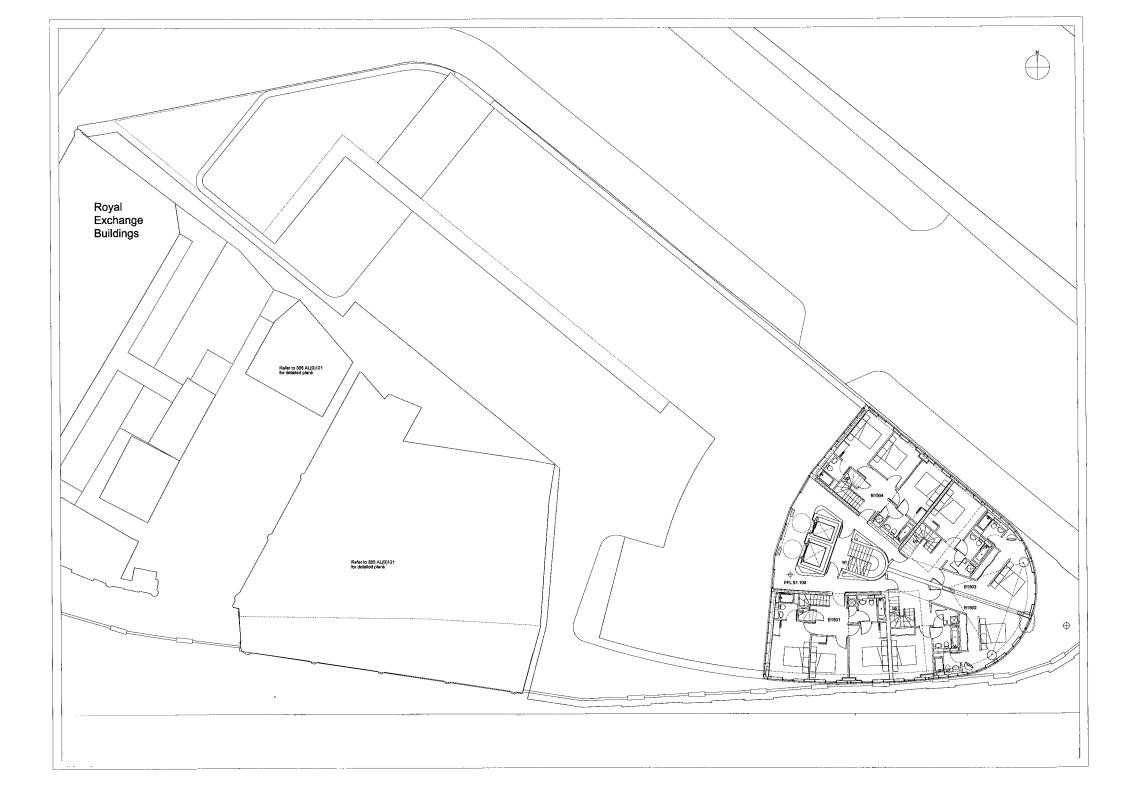

al                        | 123 |  |

1st Floor C109 2nd Floor C209 3rd Floor C309 4th Floor C409







1st Floor C108 2nd Floor C208 3rd Floor C308 4th Floor C408







1st Floor B106 9th Floor B906 2nd Floor B206 10th Floor B1006 3rd Floor B306 11th Floor B1106 4th Floor B406 12th Floor B1206 5th Floor B506 13th Floor B1306 6th Floor B606 14th Floor B1406 7th Floor B706 15th Floor B1506 8th Floor B806





1st Floor

2nd to 4th Floor

01 2 BF Bedroom, Type F 58 m2
Total = 15 1:50









1st Floor B107 1st Floor B110 2nd Floor B207 2nd Floor B210 3rd Floor B307 3rd Floor B310 4th Floor B407 4th Floor B407







### 5th Floor B507

























3rd Floor B309 4th Floor B409 5th Floor B509











1st Floor B102 2nd Floor B202 3rd Floor B302 4th Floor B402