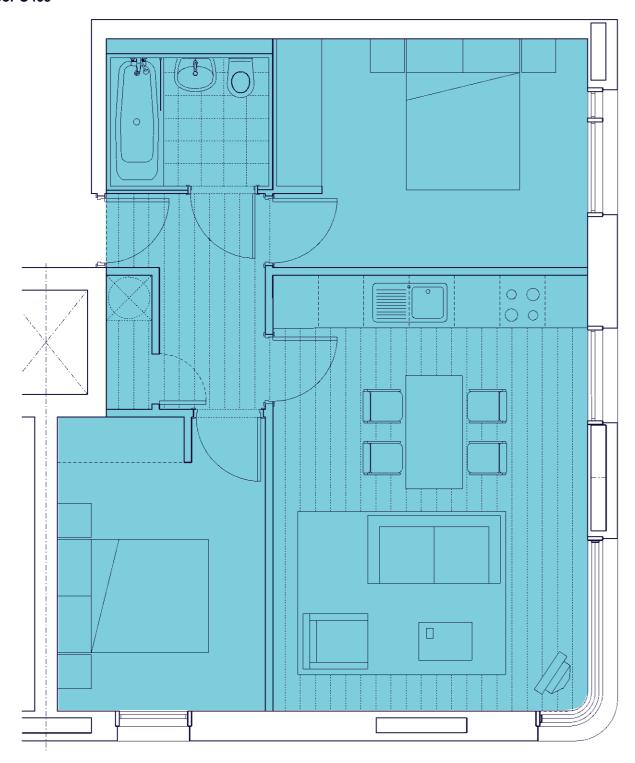

### 5th Floor B507

Total =6

3rd Floor B309 4th Floor B409 5th Floor B509

1st Floor B102 2nd Floor B202 3rd Floor B302 4th Floor B402 1 BF Bedroom, Type K 41 m2

1:50

Total = 4