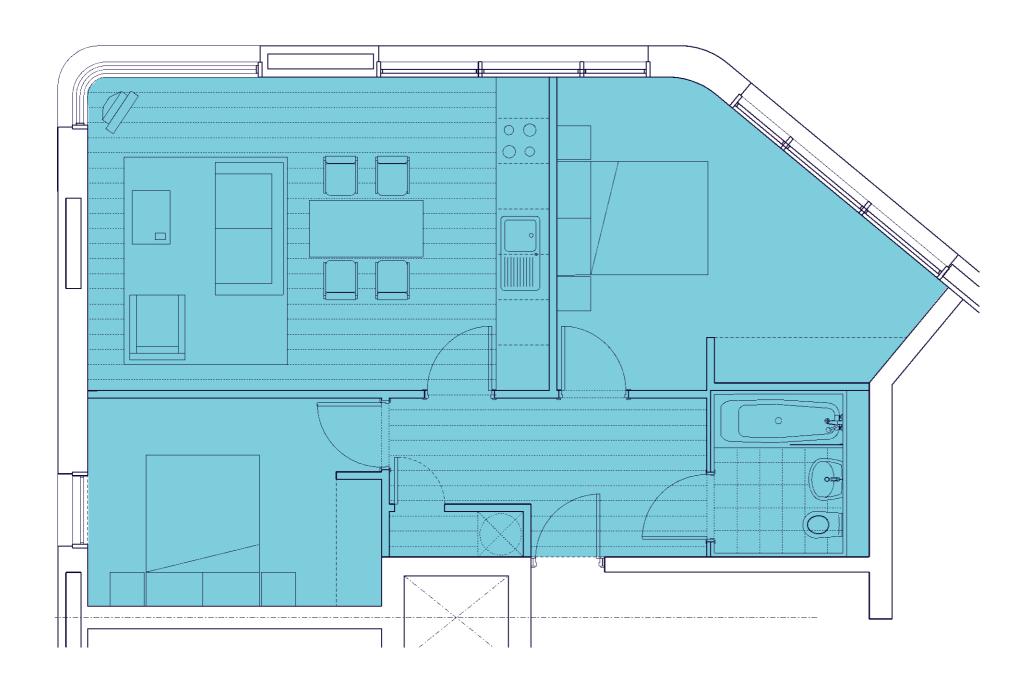

/sup> 242 m <sup>2</sup> | c. 742.5 ft <sup>2</sup> c. 737 ft <sup>2</sup> c. 624 ft <sup>2</sup> c. 624 ft <sup>2</sup> c. 614 ft <sup>2</sup> c. 742.5 ft <sup>2</sup> c. 742.5 ft <sup>2</sup> c. 624 ft <sup>2</sup> c. 624 ft <sup>2</sup> c. 62717.5 ft <sup>2</sup> c. 69155 ft <sup>2</sup> c. 1030 ft <sup>2</sup> c. 2915 ft <sup>2</sup> c. 2915 ft <sup>2</sup> c. 2600 ft <sup>2</sup> |

| Total Number of Residentia | al  |  |
|----------------------------|-----|--|
| Studio                     | 14  |  |
| 1 Bed Apartments           | 39  |  |
| 2 Bed Apartments           | 69  |  |
| 4 Bed Townhouse            | 1   |  |
| Grand Total                | 123 |  |

1st Floor C109 2nd Floor C209 3rd Floor C309 4th Floor C409







1st Floor C108 2nd Floor C208 3rd Floor C308 4th Floor C408







1st Floor B106 9th Floor B906 2nd Floor B206 10th Floor B1006 3rd Floor B306 11th Floor B1106 4th Floor B406 12th Floor B1206 5th Floor B506 13th Floor B1306 6th Floor B606 14th Floor B1506 8th Floor B806







1st Floor C107 2nd Floor C207 3rd Floor C307 4th Floor C407







1st Floor B107 1st Floor B110 2nd Floor B207 2nd Floor B210 3rd Floor B307 3rd Floor B310 4th Floor B407 4th Floor B407







### 5th Floor B507











Total =6













3rd Floor B309 4th Floor B409 5th Floor B509









1st Floor B102 2nd Floor B202 3rd Floor B302 4th Floor B402 1 BF Bedroom, Type K 41 m2

1:50

Total = 4











# Penthouse 120





# Penthouse 122





## One beds Ground floor

1A

1B

1C

1D



Ground Floor

| Ground Floor Level                    |