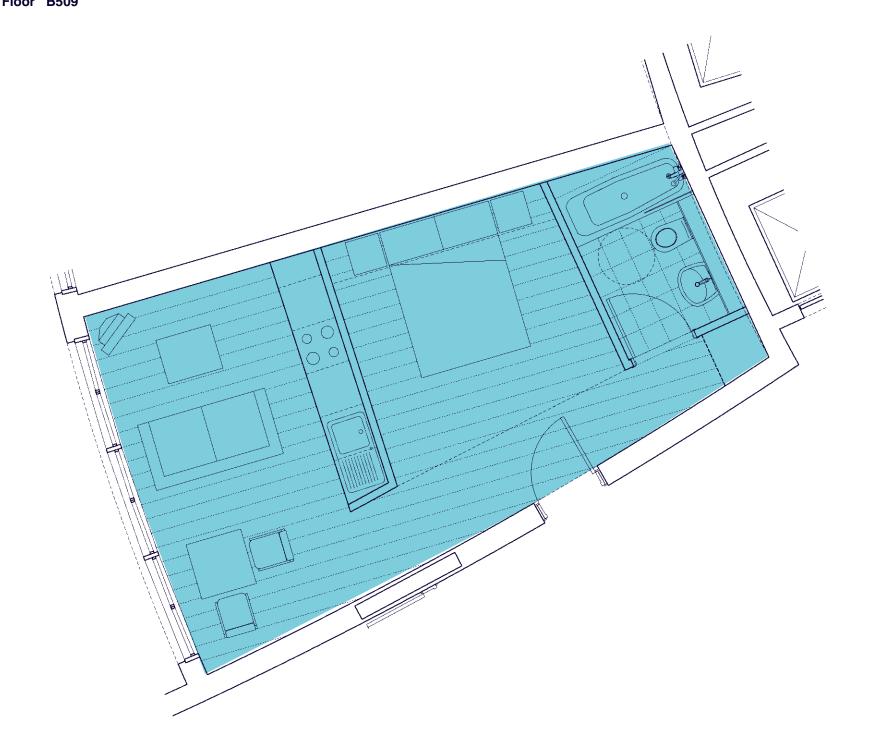

### 5th Floor B507

Total =6

3rd Floor B309 4th Floor B409 5th Floor B509

1st Floor B102 2nd Floor B202 3rd Floor B302 4th Floor B402 1 BF Bedroom, Type K 41 m2

1:50

Total = 4