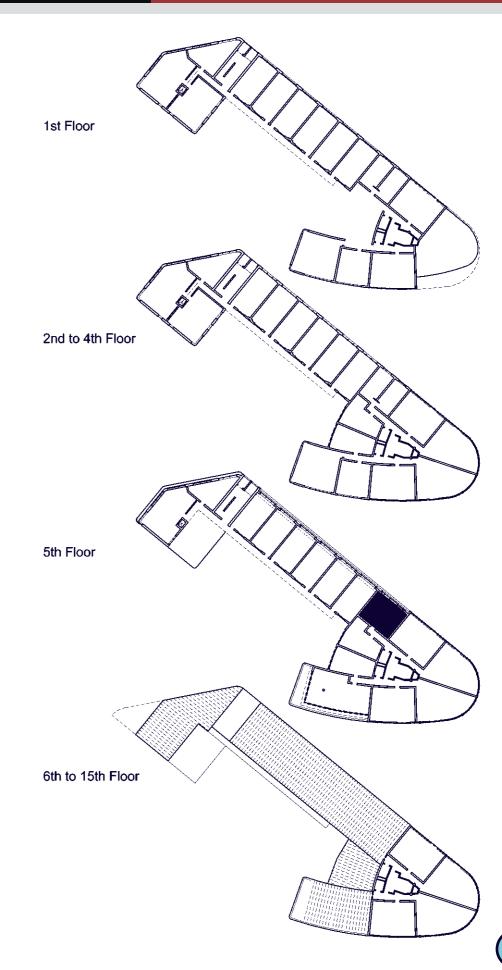

| 4 <sup>th</sup> Floor Level                |                                        |                                                  |
|--------------------------------------------|----------------------------------------|--------------------------------------------------|
| B401 - 2 Bed                               | 67 m <sup>2</sup>                      | c. 721 ft <sup>2</sup>                           |
| B402 - 1 Bed                               | 41 m <sup>2</sup>                      | c. 441 ft <sup>2</sup>                           |
| B403 - 2 Bed                               | 57 m <sup>2</sup>                      | c. 614 ft <sup>2</sup>                           |
| B404 - 2 Bed                               | 69 m <sup>2</sup>                      | c. 742.5 ft <sup>2</sup>                         |
| B405 - 2 Bed                               | 68.5 m <sup>2</sup>                    | c. 737 ft <sup>2</sup>                           |
| B406 - 2Bed                                | 58 m <sup>2</sup>                      | c. 624 ft <sup>2</sup>                           |
| B407 - Studio                              | 23 m <sup>2</sup>                      | c. 247.5 ft <sup>2</sup>                         |
| B410 - Studio                              | 23 m <sup>2</sup>                      | c. 247.5 ft <sup>2</sup>                         |
| B408 - Studio                              | 36.5 m <sup>2</sup>                    | c. 392.5 ft <sup>2</sup>                         |
| B409 - Studio                              | 34.5 m <sup>2</sup>                    | c. 371 ft <sup>2</sup>                           |
| C401 - 1 Bed                               | 43 m <sup>2</sup>                      | c. 463 ft <sup>2</sup>                           |
| C402 - 1 Bed                               | 43 m <sup>2</sup>                      | c. 463 ft <sup>2</sup>                           |
| C403 - 1 Bed                               | 43 m <sup>2</sup>                      | c. 463 ft <sup>2</sup>                           |
| C404 - 1 Bed                               | 43 m <sup>2</sup>                      | c. 463 ft <sup>2</sup>                           |
| C405 - 1 Bed                               | 43 m <sup>2</sup>                      | c. 463 ft <sup>2</sup>                           |
| C406 - 1 Bed                               | 43 m <sup>2</sup>                      | c. 463 ft <sup>2</sup>                           |
| C407 - 1 Bed                               | 37 m <sup>2</sup><br>67 m <sup>2</sup> | c. 398 ft <sup>2</sup>                           |
| C408 - 2 Bed<br>C409 - 2 Bed               | 59 m <sup>2</sup>                      | c. 721 ft <sup>2</sup><br>c. 635 ft <sup>2</sup> |
| Total                                      | 898.5                                  | c. 9669 ft <sup>2</sup>                          |
| 5 <sup>th</sup> Floor Level                | 090.3                                  | C. 9009 II                                       |
| B501 - 2 Bed                               | 78 m <sup>2</sup>                      | c. 840 ft <sup>2</sup>                           |
| B503 - 2 Bed                               | 57 m <sup>2</sup>                      | c. 614 ft <sup>2</sup>                           |
| B504 - 2 Bed                               | 69 m <sup>2</sup>                      | c. 742.5 ft <sup>2</sup>                         |
| B505 - 2 Bed                               | 68.5 m <sup>2</sup>                    | c. 737 ft <sup>2</sup>                           |
| B506 - 2 Bed                               | 58 m <sup>2</sup>                      | c. 624 ft <sup>2</sup>                           |
| B507 - 1 Bed                               | 44 m <sup>2</sup>                      | c. 474 ft <sup>2</sup>                           |
| B508 - Studio                              | 36.5 m <sup>2</sup>                    | c. 392.5 ft <sup>2</sup>                         |
| B509 - Studio                              | 34.5 m <sup>2</sup>                    | c. 371 ft <sup>2</sup>                           |
| C501 - 1 Bed                               | 40 m <sup>2</sup>                      | c. 430.5 ft <sup>2</sup>                         |
| C502 - 1 Bed                               | 40 m <sup>2</sup>                      | c. <b>43</b> 0.5 ft <sup>2</sup>                 |
| C503 - 1 Bed                               | 40 m <sup>2</sup>                      | c. 430.5 ft <sup>2</sup>                         |
| C504 - 1 Bed                               | 40m <sup>2</sup>                       | c. 430.5 ft <sup>2</sup>                         |
| C505 - 1 Bed                               | 40 m <sup>2</sup>                      | c. 430.5 ft <sup>2</sup>                         |
| C506 - 1 Bed                               | 40 m <sup>2</sup>                      | c. 430.5 ft <sup>2</sup>                         |
| C507 - 1 Bed                               | 32 m <sup>2</sup>                      | c. 344 ft <sup>2</sup>                           |
| C508 - 2 Bed                               | 63 m <sup>2</sup>                      | c. 678 ft <sup>2</sup>                           |
| Total                                      | 780.5                                  | c. 8400 ft <sup>2</sup>                          |
| 6 <sup>th</sup> Floor Level<br>B603- 2 Bed | 57 m <sup>2</sup>                      | c. 614 ft <sup>2</sup>                           |
| B604- 2 Bed                                | 69 m <sup>2</sup>                      | c. 742.5 ft <sup>2</sup>                         |
| B605- 2 Bed                                | 68.5 m <sup>2</sup>                    | c. 737 ft <sup>2</sup>                           |
| B606- 2 Bed                                | 58 m <sup>2</sup>                      | c. 624 ft <sup>2</sup>                           |
| Total                                      | 252.5 m <sup>2</sup>                   | c. 2717.5 ft <sup>2</sup>                        |
| 7 <sup>th</sup> Floor Level                |                                        |                                                  |
| B703- 2 Bed                                | 57 m <sup>2</sup>                      | c. 614 ft <sup>2</sup>                           |
| B704- 2 Bed                                | 69 m <sup>2</sup>                      | c. 742.5 ft <sup>2</sup>                         |
| B705- 2 Bed                                | 68.5 m <sup>2</sup>                    | c. 737 ft <sup>2</sup>                           |
| B706- 2 Bed                                | 58 m <sup>2</sup>                      | c. 624 ft <sup>2</sup>                           |
| Total                                      | 252.5 m <sup>2</sup>                   | c. 2717.5 ft <sup>2</sup>                        |
| 8 <sup>th</sup> Floor Level                |                                        |                                                  |
| B803- 2 Bed                                | 57 m <sup>2</sup>                      | c. 614 ft <sup>2</sup>                           |
| B804- 2 Bed                                | 69 m <sup>2</sup>                      | c. 742.5 ft <sup>2</sup>                         |
| B805- 2 Bed                                | 68.5 m <sup>2</sup>                    | c. 737 ft <sup>2</sup>                           |
| B806- 2 Bed                                | 58 m <sup>2</sup>                      | c. 624 ft <sup>2</sup>                           |
| Total                                      | 252.5 m <sup>2</sup>                   | c. 2717.5 ft <sup>2</sup>                        |
| 9 <sup>th</sup> Floor Level<br>B903- 2 Bed | 57 m <sup>2</sup>                      | c. 614 ft <sup>2</sup>                           |
| B903- 2 Bed<br>B904- 2 Bed                 | 69 m <sup>2</sup>                      | c. 742.5 ft <sup>2</sup>                         |
| B905- 2 Bed                                | 68.5 m <sup>2</sup>                    | c. 742.5 it                                      |
| B906- 2 Bed                                | 58 m <sup>2</sup>                      | c. 624 ft <sup>2</sup>                           |
| Total                                      | 252.5 m <sup>2</sup>                   | c. 2717.5 ft <sup>2</sup>                        |
| - 510-                                     | ,                                      | , J                                              |