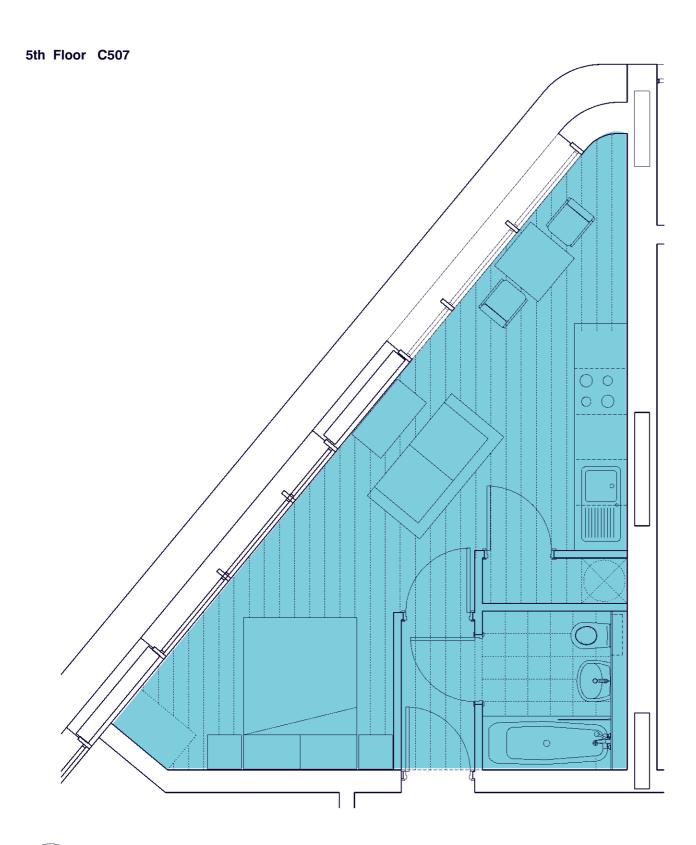

| 4 <sup>th</sup> Floor Level                |                                        |                                                  |
|--------------------------------------------|----------------------------------------|--------------------------------------------------|
| B401 - 2 Bed                               | 67 m <sup>2</sup>                      | c. 721 ft <sup>2</sup>                           |
| B402 - 1 Bed                               | 41 m <sup>2</sup>                      | c. 441 ft <sup>2</sup>                           |
| B403 - 2 Bed                               | 57 m <sup>2</sup>                      | c. 614 ft <sup>2</sup>                           |
| B404 - 2 Bed                               | 69 m <sup>2</sup>                      | c. 742.5 ft <sup>2</sup>                         |
| B405 - 2 Bed                               | 68.5 m <sup>2</sup>                    | c. 737 ft <sup>2</sup>                           |
| B406 - 2Bed                                | 58 m <sup>2</sup>                      | c. 624 ft <sup>2</sup>                           |
| B407 - Studio                              | 23 m <sup>2</sup>                      | c. 247.5 ft <sup>2</sup>                         |
| B410 - Studio                              | 23 m <sup>2</sup>                      | c. 247.5 ft <sup>2</sup>                         |
| B408 - Studio                              | 36.5 m <sup>2</sup>                    | c. 392.5 ft <sup>2</sup>                         |
| B409 - Studio                              | 34.5 m <sup>2</sup>                    | c. 371 ft <sup>2</sup>                           |
| C401 - 1 Bed                               | 43 m <sup>2</sup>                      | c. 463 ft <sup>2</sup>                           |
| C402 - 1 Bed                               | 43 m <sup>2</sup>                      | c. 463 ft <sup>2</sup>                           |
| C403 - 1 Bed                               | 43 m <sup>2</sup>                      | c. 463 ft <sup>2</sup>                           |
| C404 - 1 Bed                               | 43 m <sup>2</sup>                      | c. 463 ft <sup>2</sup>                           |
| C405 - 1 Bed                               | 43 m <sup>2</sup>                      | c. 463 ft <sup>2</sup>                           |
| C406 - 1 Bed                               | 43 m <sup>2</sup>                      | c. 463 ft <sup>2</sup>                           |
| C407 - 1 Bed                               | 37 m <sup>2</sup><br>67 m <sup>2</sup> | c. 398 ft <sup>2</sup>                           |
| C408 - 2 Bed<br>C409 - 2 Bed               | 59 m <sup>2</sup>                      | c. 721 ft <sup>2</sup><br>c. 635 ft <sup>2</sup> |
| Total                                      | 898.5                                  | c. 9669 ft <sup>2</sup>                          |
| 5 <sup>th</sup> Floor Level                | 090.3                                  | C. 9009 II                                       |
| B501 - 2 Bed                               | 78 m <sup>2</sup>                      | c. 840 ft <sup>2</sup>                           |
| B503 - 2 Bed                               | 57 m <sup>2</sup>                      | c. 614 ft <sup>2</sup>                           |
| B504 - 2 Bed                               | 69 m <sup>2</sup>                      | c. 742.5 ft <sup>2</sup>                         |
| B505 - 2 Bed                               | 68.5 m <sup>2</sup>                    | c. 737 ft <sup>2</sup>                           |
| B506 - 2 Bed                               | 58 m <sup>2</sup>                      | c. 624 ft <sup>2</sup>                           |
| B507 - 1 Bed                               | 44 m <sup>2</sup>                      | c. 474 ft <sup>2</sup>                           |
| B508 - Studio                              | 36.5 m <sup>2</sup>                    | c. 392.5 ft <sup>2</sup>                         |
| B509 - Studio                              | 34.5 m <sup>2</sup>                    | c. 371 ft <sup>2</sup>                           |
| C501 - 1 Bed                               | 40 m <sup>2</sup>                      | c. 430.5 ft <sup>2</sup>                         |
| C502 - 1 Bed                               | 40 m <sup>2</sup>                      | c. <b>43</b> 0.5 ft <sup>2</sup>                 |
| C503 - 1 Bed                               | 40 m <sup>2</sup>                      | c. 430.5 ft <sup>2</sup>                         |
| C504 - 1 Bed                               | 40m <sup>2</sup>                       | c. 430.5 ft <sup>2</sup>                         |
| C505 - 1 Bed                               | 40 m <sup>2</sup>                      | c. 430.5 ft <sup>2</sup>                         |
| C506 - 1 Bed                               | 40 m <sup>2</sup>                      | c. 430.5 ft <sup>2</sup>                         |
| C507 - 1 Bed                               | 32 m <sup>2</sup>                      | c. 344 ft <sup>2</sup>                           |
| C508 - 2 Bed                               | 63 m <sup>2</sup>                      | c. 678 ft <sup>2</sup>                           |
| Total                                      | 780.5                                  | c. 8400 ft <sup>2</sup>                          |
| 6 <sup>th</sup> Floor Level<br>B603- 2 Bed | 57 m <sup>2</sup>                      | c. 614 ft <sup>2</sup>                           |
| B604- 2 Bed                                | 69 m <sup>2</sup>                      | c. 742.5 ft <sup>2</sup>                         |
| B605- 2 Bed                                | 68.5 m <sup>2</sup>                    | c. 737 ft <sup>2</sup>                           |
| B606- 2 Bed                                | 58 m <sup>2</sup>                      | c. 624 ft <sup>2</sup>                           |
| Total                                      | 252.5 m <sup>2</sup>                   | c. 2717.5 ft <sup>2</sup>                        |
| 7 <sup>th</sup> Floor Level                |                                        |                                                  |
| B703- 2 Bed                                | 57 m <sup>2</sup>                      | c. 614 ft <sup>2</sup>                           |
| B704- 2 Bed                                | 69 m <sup>2</sup>                      | c. 742.5 ft <sup>2</sup>                         |
| B705- 2 Bed                                | 68.5 m <sup>2</sup>                    | c. 737 ft <sup>2</sup>                           |
| B706- 2 Bed                                | 58 m <sup>2</sup>                      | c. 624 ft <sup>2</sup>                           |
| Total                                      | 252.5 m <sup>2</sup>                   | c. 2717.5 ft <sup>2</sup>                        |
| 8 <sup>th</sup> Floor Level                |                                        |                                                  |
| B803- 2 Bed                                | 57 m <sup>2</sup>                      | c. 614 ft <sup>2</sup>                           |
| B804- 2 Bed                                | 69 m <sup>2</sup>                      | c. 742.5 ft <sup>2</sup>                         |
| B805- 2 Bed                                | 68.5 m <sup>2</sup>                    | c. 737 ft <sup>2</sup>                           |
| B806- 2 Bed                                | 58 m <sup>2</sup>                      | c. 624 ft <sup>2</sup>                           |
| Total                                      | 252.5 m <sup>2</sup>                   | c. 2717.5 ft <sup>2</sup>                        |
| 9 <sup>th</sup> Floor Level<br>B903- 2 Bed | 57 m <sup>2</sup>                      | c. 614 ft <sup>2</sup>                           |
| B903- 2 Bed<br>B904- 2 Bed                 | 69 m <sup>2</sup>                      | c. 742.5 ft <sup>2</sup>                         |
| B905- 2 Bed                                | 68.5 m <sup>2</sup>                    | c. 742.5 it                                      |
| B906- 2 Bed                                | 58 m <sup>2</sup>                      | c. 624 ft <sup>2</sup>                           |
| Total                                      | 252.5 m <sup>2</sup>                   | c. 2717.5 ft <sup>2</sup>                        |
| - 510-                                     | ,                                      | , J                                              |