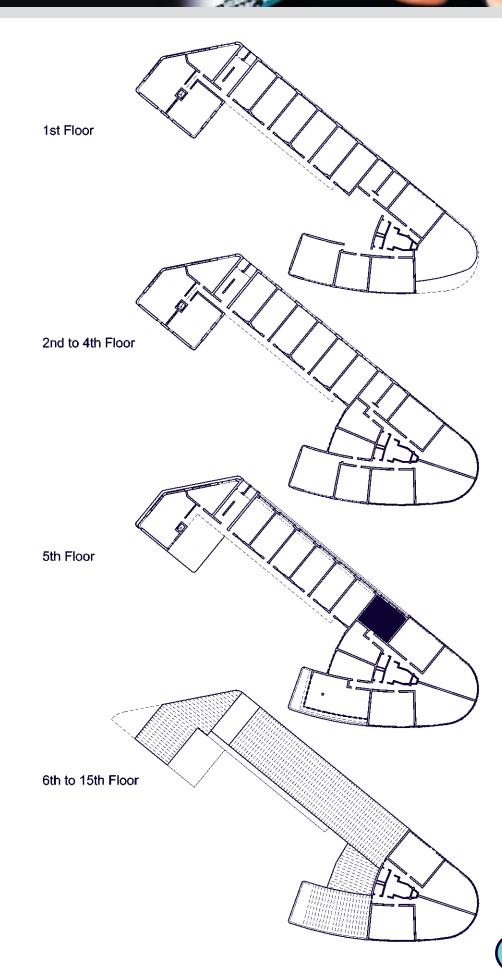

| Ground Floor Level                    |                                        |                          |
|---------------------------------------|----------------------------------------|--------------------------|
| A001 - A3/A4/B1 Retail/food and drink | 240 m <sup>2</sup>                     | c. 2583 ft <sup>2</sup>  |
| B001 - A3/A4/B1 Retail/food and drink | 250 m <sup>2</sup>                     | c. 2691 ft <sup>2</sup>  |
| C001 - A1 Retail                      | 223m <sup>2</sup>                      | c. 2400 ft <sup>2</sup>  |
| C002 - A1 Retail                      | 160m <sup>2</sup>                      | c. 1722 ft <sup>2</sup>  |
| C003 - A1 Retail                      | 145m <sup>2</sup>                      | c. 1560 ft <sup>2</sup>  |
| Total                                 | 1018 m <sup>2</sup>                    | c. 10956 ft <sup>2</sup> |
| 1 <sup>st</sup> Floor Level           | 1010111                                | 00000                    |
| B101 - 2 Bed                          | 67 m <sup>2</sup>                      | c. 721 ft <sup>2</sup>   |
| B102 - 1 Bed                          | 41 m <sup>2</sup>                      | c. 441 ft <sup>2</sup>   |
| B106 - 2 Bed                          | 58 m <sup>2</sup>                      | c. 624 ft <sup>2</sup>   |
| B107 - Studio                         | 23 m <sup>2</sup>                      | c. 247.5 ft <sup>2</sup> |
| B110 - Studio                         | 23 m <sup>2</sup>                      | c. 247.5 ft <sup>2</sup> |
| C101 - 1 Bed                          | 43 m <sup>2</sup>                      | c. 463 ft <sup>2</sup>   |
| C102 - 1 Bed                          | 43 m <sup>2</sup><br>43 m <sup>2</sup> | c. 463 ft <sup>2</sup>   |
| C103 - 1 Bed                          | 43 m <sup>2</sup>                      | c. 463 ft <sup>2</sup>   |
| C104 - 1 Bed                          | 43 m <sup>2</sup>                      | c. 463 ft <sup>2</sup>   |
| C105 - 1 Bed                          | 43 m <sup>2</sup>                      | c. 463 ft <sup>2</sup>   |
| C106 - 1 Bed                          | 43 m <sup>2</sup>                      | c. 463 ft <sup>2</sup>   |
| C107 - 1 Bed                          | 37 m <sup>2</sup>                      | c. 398 ft <sup>2</sup>   |
| C108 - 2 Bed                          | 67 m <sup>2</sup>                      | c. 721 ft <sup>2</sup>   |
| C109 - 2 Bed                          | 59 m <sup>2</sup>                      | c. 635 ft <sup>2</sup>   |
| Total                                 | 633                                    | c. 6813 ft <sup>2</sup>  |
| 2 <sup>nd</sup> Floor Level           |                                        | J. 0010 IL               |
| B201 - 2 Bed                          | 67 m <sup>2</sup>                      | c. 721 ft <sup>2</sup>   |
| B202 - 1 Bed                          | 41 m <sup>2</sup>                      | c. 441 ft <sup>2</sup>   |
| B203 - 2 Bed                          | 57 m <sup>2</sup>                      | c. 614 ft <sup>2</sup>   |
| B206 - 2 Bed                          | 57 m <sup>2</sup><br>58 m <sup>2</sup> | c. 624 ft <sup>2</sup>   |
| B207 - Studio                         | 23 m <sup>2</sup>                      | c. 247.5 ft <sup>2</sup> |
| B210 - Studio                         | 23 m <sup>2</sup>                      | c. 247.5 ft <sup>2</sup> |
| C201 - 1 Bed                          | 43 m <sup>2</sup>                      | c. 463 ft <sup>2</sup>   |
| C202 - 1 Bed                          | 43 m <sup>2</sup>                      | c. 463 ft <sup>2</sup>   |
| C203 - 1 Bed                          | 43 m <sup>2</sup>                      | c. 463 ft <sup>2</sup>   |
| C204 - 1 Bed                          | 43 m <sup>2</sup>                      | c. 463 ft <sup>2</sup>   |
| C205 - 1 Bed                          | 43 m <sup>2</sup>                      | c. 463 ft <sup>2</sup>   |
| C206 - 1 Bed                          | 43 m <sup>2</sup>                      | c. 463 ft <sup>2</sup>   |
| C207 - 1 Bed                          | 37 m <sup>2</sup>                      | c. 398 ft <sup>2</sup>   |
| C208 - 2 Bed                          | 67 m <sup>2</sup>                      | c. 721 ft <sup>2</sup>   |
| C209 - 2 Bed                          | 59 m <sup>2</sup>                      | c. 635 ft <sup>2</sup>   |
| Total                                 | 690                                    | c. 7427 ft <sup>2</sup>  |
| 3 <sup>rd</sup> Floor Level           |                                        | 0.7.2.10                 |
| B301 - 2 Bed                          | 67 m <sup>2</sup>                      | c. 721 ft <sup>2</sup>   |
| B302 - 1 Bed                          | 41 m <sup>2</sup>                      | c. 441 ft <sup>2</sup>   |
| B303 - 2 Bed                          | 57 m <sup>2</sup>                      | c. 614 ft <sup>2</sup>   |
| B304 - 2 Bed                          | 69 m <sup>2</sup>                      | c. 742.5 ft <sup>2</sup> |
| B305 - 2 Bed                          | 68.5 m <sup>2</sup>                    | c. 737 ft <sup>2</sup>   |
| B306 - 2 Bed                          | 58 m <sup>2</sup>                      | c. 624 ft <sup>2</sup>   |
| B307 - Studio                         | 23 m <sup>2</sup>                      | c. 247.5 ft <sup>2</sup> |
| B310 - Studio                         | 23 m <sup>2</sup>                      | c. 247.5 ft <sup>2</sup> |
| B308 - Studio                         | 36.5 m <sup>2</sup>                    | c. 392.5 ft <sup>2</sup> |
| B309 - Studio                         | 34.5 m <sup>2</sup>                    | c. 371 ft <sup>2</sup>   |
| C301 - 1 Bed                          | 43 m <sup>2</sup>                      | c. 463 ft <sup>2</sup>   |
| C302 - 1 Bed                          | 43 m <sup>2</sup>                      | c. 463 ft <sup>2</sup>   |
| C303 - 1 Bed                          | 43 m <sup>2</sup>                      | c. 463 ft <sup>2</sup>   |
| C304 - 1 Bed                          | 43 m <sup>2</sup>                      | c. 463 ft <sup>2</sup>   |
| C305 - 1 Bed                          | 43 m <sup>2</sup>                      | c. 463 ft <sup>2</sup>   |
| C306 - 1 Bed                          | 43 m <sup>2</sup>                      | c. 463 ft <sup>2</sup>   |
| C307 - 1 Bed                          | 37 m <sup>2</sup>                      | c. 398 ft <sup>2</sup>   |
| C308 - 2 Bed                          | 67 m <sup>2</sup>                      | c. 721 ft <sup>2</sup>   |
| C309 - 2 Bed                          | 59 m <sup>2</sup>                      | c. 635 ft <sup>2</sup>   |
| Total                                 | 898.5                                  | c. 9669 ft <sup>2</sup>  |
|                                       | +                                      | •                        |

| 4 <sup>th</sup> Floor Level                |                                        |                                                  |
|--------------------------------------------|----------------------------------------|--------------------------------------------------|
| B401 - 2 Bed                               | 67 m <sup>2</sup>                      | c. 721 ft <sup>2</sup>                           |
| B402 - 1 Bed                               | 41 m <sup>2</sup>                      | c. 441 ft <sup>2</sup>                           |
| B403 - 2 Bed                               | 57 m <sup>2</sup>                      | c. 614 ft <sup>2</sup>                           |
| B404 - 2 Bed                               | 69 m <sup>2</sup>                      | c. 742.5 ft <sup>2</sup>                         |
| B405 - 2 Bed                               | 68.5 m <sup>2</sup>                    | c. 737 ft <sup>2</sup>                           |
| B406 - 2Bed                                | 58 m <sup>2</sup>                      | c. 624 ft <sup>2</sup>                           |
| B407 - Studio                              | 23 m <sup>2</sup>                      | c. 247.5 ft <sup>2</sup>                         |
| B410 - Studio                              | 23 m <sup>2</sup>                      | c. 247.5 ft <sup>2</sup>                         |
| B408 - Studio                              | 36.5 m <sup>2</sup>                    | c. 392.5 ft <sup>2</sup>                         |
| B409 - Studio                              | 34.5 m <sup>2</sup>                    | c. 371 ft <sup>2</sup>                           |
| C401 - 1 Bed                               | 43 m <sup>2</sup>                      | c. 463 ft <sup>2</sup>                           |
| C402 - 1 Bed                               | 43 m <sup>2</sup>                      | c. 463 ft <sup>2</sup>                           |
| C403 - 1 Bed                               | 43 m <sup>2</sup>                      | c. 463 ft <sup>2</sup>                           |
| C404 - 1 Bed                               | 43 m <sup>2</sup>                      | c. 463 ft <sup>2</sup>                           |
| C405 - 1 Bed                               | 43 m <sup>2</sup>                      | c. 463 ft <sup>2</sup>                           |
| C406 - 1 Bed                               | 43 m <sup>2</sup>                      | c. 463 ft <sup>2</sup>                           |
| C407 - 1 Bed                               | 37 m <sup>2</sup><br>67 m <sup>2</sup> | c. 398 ft <sup>2</sup>                           |
| C408 - 2 Bed<br>C409 - 2 Bed               | 59 m <sup>2</sup>                      | c. 721 ft <sup>2</sup><br>c. 635 ft <sup>2</sup> |
| Total                                      | 898.5                                  | c. 9669 ft <sup>2</sup>                          |
| 5 <sup>th</sup> Floor Level                | 090.3                                  | C. 9009 II                                       |
| B501 - 2 Bed                               | 78 m <sup>2</sup>                      | c. 840 ft <sup>2</sup>                           |
| B503 - 2 Bed                               | 57 m <sup>2</sup>                      | c. 614 ft <sup>2</sup>                           |
| B504 - 2 Bed                               | 69 m <sup>2</sup>                      | c. 742.5 ft <sup>2</sup>                         |
| B505 - 2 Bed                               | 68.5 m <sup>2</sup>                    | c. 737 ft <sup>2</sup>                           |
| B506 - 2 Bed                               | 58 m <sup>2</sup>                      | c. 624 ft <sup>2</sup>                           |
| B507 - 1 Bed                               | 44 m <sup>2</sup>                      | c. 474 ft <sup>2</sup>                           |
| B508 - Studio                              | 36.5 m <sup>2</sup>                    | c. 392.5 ft <sup>2</sup>                         |
| B509 - Studio                              | 34.5 m <sup>2</sup>                    | c. 371 ft <sup>2</sup>                           |
| C501 - 1 Bed                               | 40 m <sup>2</sup>                      | c. 430.5 ft <sup>2</sup>                         |
| C502 - 1 Bed                               | 40 m <sup>2</sup>                      | c. <b>43</b> 0.5 ft <sup>2</sup>                 |
| C503 - 1 Bed                               | 40 m <sup>2</sup>                      | c. 430.5 ft <sup>2</sup>                         |
| C504 - 1 Bed                               | 40m <sup>2</sup>                       | c. 430.5 ft <sup>2</sup>                         |
| C505 - 1 Bed                               | 40 m <sup>2</sup>                      | c. 430.5 ft <sup>2</sup>                         |
| C506 - 1 Bed                               | 40 m <sup>2</sup>                      | c. 430.5 ft <sup>2</sup>                         |
| C507 - 1 Bed                               | 32 m <sup>2</sup>                      | c. 344 ft <sup>2</sup>                           |
| C508 - 2 Bed                               | 63 m <sup>2</sup>                      | c. 678 ft <sup>2</sup>                           |
| Total                                      | 780.5                                  | c. 8400 ft <sup>2</sup>                          |
| 6 <sup>th</sup> Floor Level<br>B603- 2 Bed | 57 m <sup>2</sup>                      | c. 614 ft <sup>2</sup>                           |
| B604- 2 Bed                                | 69 m <sup>2</sup>                      | c. 742.5 ft <sup>2</sup>                         |
| B605- 2 Bed                                | 68.5 m <sup>2</sup>                    | c. 737 ft <sup>2</sup>                           |
| B606- 2 Bed                                | 58 m <sup>2</sup>                      | c. 624 ft <sup>2</sup>                           |
| Total                                      | 252.5 m <sup>2</sup>                   | c. 2717.5 ft <sup>2</sup>                        |
| 7 <sup>th</sup> Floor Level                |                                        |                                                  |
| B703- 2 Bed                                | 57 m <sup>2</sup>                      | c. 614 ft <sup>2</sup>                           |
| B704- 2 Bed                                | 69 m <sup>2</sup>                      | c. 742.5 ft <sup>2</sup>                         |
| B705- 2 Bed                                | 68.5 m <sup>2</sup>                    | c. 737 ft <sup>2</sup>                           |
| B706- 2 Bed                                | 58 m <sup>2</sup>                      | c. 624 ft <sup>2</sup>                           |
| Total                                      | 252.5 m <sup>2</sup>                   | c. 2717.5 ft <sup>2</sup>                        |
| 8 <sup>th</sup> Floor Level                |                                        |                                                  |
| B803- 2 Bed                                | 57 m <sup>2</sup>                      | c. 614 ft <sup>2</sup>                           |
| B804- 2 Bed                                | 69 m <sup>2</sup>                      | c. 742.5 ft <sup>2</sup>                         |
| B805- 2 Bed                                | 68.5 m <sup>2</sup>                    | c. 737 ft <sup>2</sup>                           |
| B806- 2 Bed                                | 58 m <sup>2</sup>                      | c. 624 ft <sup>2</sup>                           |
| Total                                      | 252.5 m <sup>2</sup>                   | c. 2717.5 ft <sup>2</sup>                        |
| 9 <sup>th</sup> Floor Level<br>B903- 2 Bed | 57 m <sup>2</sup>                      | c. 614 ft <sup>2</sup>                           |
| B903- 2 Bed<br>B904- 2 Bed                 | 69 m <sup>2</sup>                      | c. 742.5 ft <sup>2</sup>                         |
| B905- 2 Bed                                | 68.5 m <sup>2</sup>                    | c. 742.5 it                                      |
| B906- 2 Bed                                | 58 m <sup>2</sup>                      | c. 624 ft <sup>2</sup>                           |
| Total                                      | 252.5 m <sup>2</sup>                   | c. 2717.5 ft <sup>2</sup>                        |
| - 510-                                     | ,                                      | , J                                              |