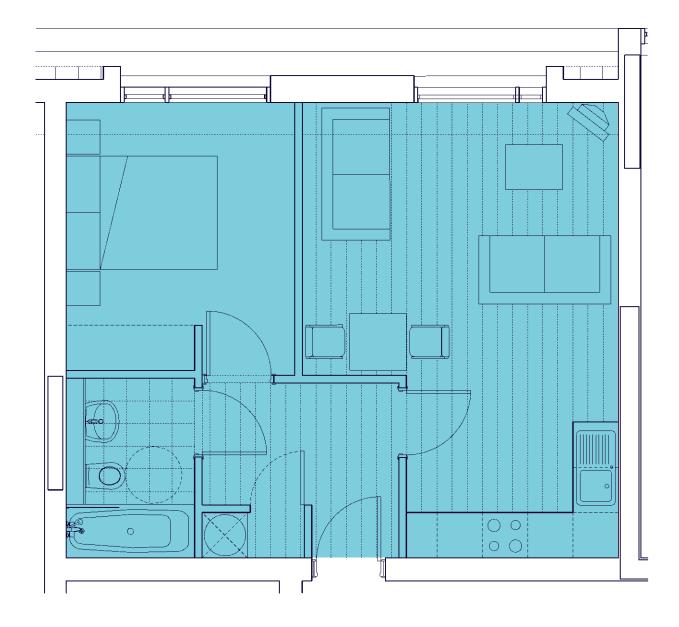

### 5th Floor B507

Total =6

3rd Floor B309 4th Floor B409 5th Floor B509

1st Floor B102 2nd Floor B202 3rd Floor B302 4th Floor B402 1 BF Bedroom, Type K 41 m2

1:50

Total = 4