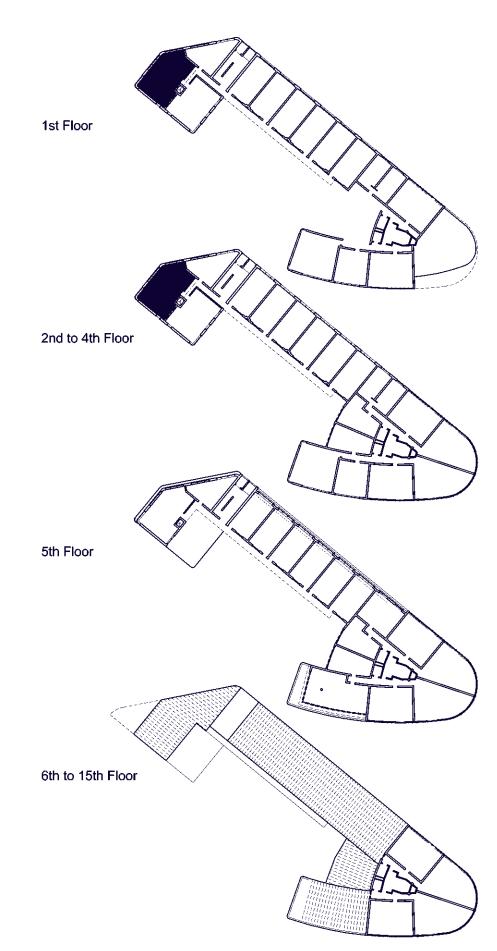

1st Floor C109 2nd Floor C209 3rd Floor C309 4th Floor C409

1st Floor C108 2nd Floor C208 3rd Floor C308 4th Floor C408

1st Floor B106 9th Floor B906 2nd Floor B206 10th Floor B1006 3rd Floor B306 11th Floor B1106 4th Floor B406 12th Floor B1206 5th Floor B506 13th Floor B1306 6th Floor B606 14th Floor B1506 8th Floor B806

1st Floor C107 2nd Floor C207 3rd Floor C307 4th Floor C407

1st Floor B107 1st Floor B110 2nd Floor B207 2nd Floor B210 3rd Floor B307 3rd Floor B310 4th Floor B407 4th Floor B407

### 5th Floor B507

Total =6

3rd Floor B309 4th Floor B409 5th Floor B509

1st Floor B102 2nd Floor B202 3rd Floor B302 4th Floor B402 1 BF Bedroom, Type K 41 m2

1:50

Total = 4