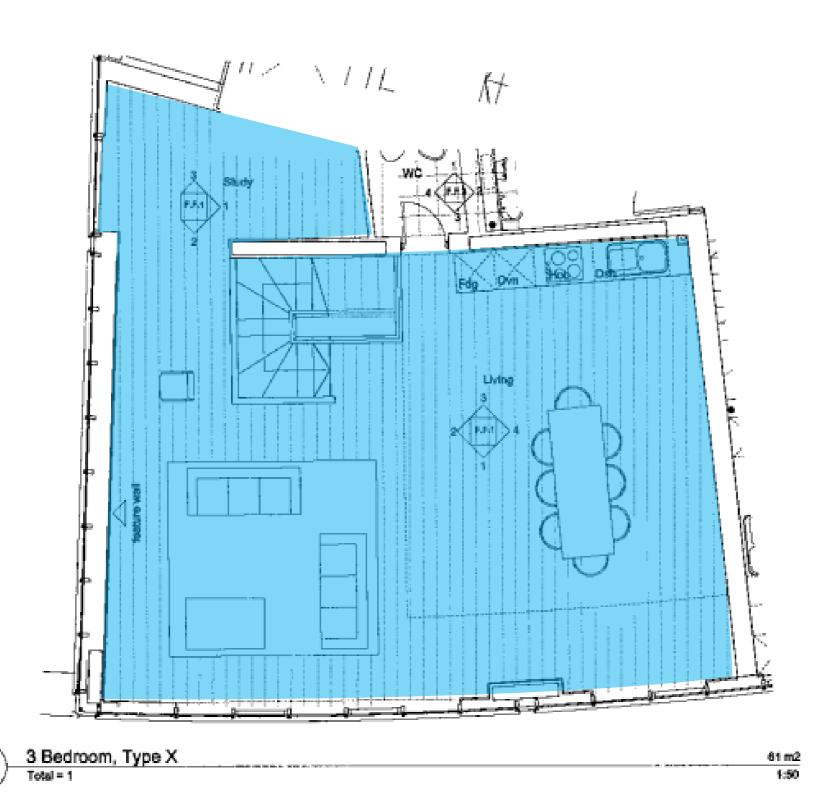

| 123 |  |

1st Floor C109 2nd Floor C209 3rd Floor C309 4th Floor C409







1st Floor C108 2nd Floor C208 3rd Floor C308 4th Floor C408







1st Floor B106 9th Floor B906 2nd Floor B206 10th Floor B1006 3rd Floor B306 11th Floor B1106 4th Floor B406 12th Floor B1206 5th Floor B506 13th Floor B1306 6th Floor B606 14th Floor B1506 8th Floor B806







1st Floor C107 2nd Floor C207 3rd Floor C307 4th Floor C407







1st Floor B107 1st Floor B110 2nd Floor B207 2nd Floor B210 3rd Floor B307 3rd Floor B310 4th Floor B407 4th Floor B407







### 5th Floor B507











Total =6













3rd Floor B309 4th Floor B409 5th Floor B509









1st Floor B102 2nd Floor B202 3rd Floor B302 4th Floor B402 1 BF Bedroom, Type K 41 m2

1:50

Total = 4











# Penthouse 120





# Penthouse 122





## One beds Ground floor

1A

1B

1C

1D



Ground Floor

| Ground Floor Level                    |                                        |                                                  |
|---------------------------------------|----------------------------------------|--------------------------------------------------|
| A001 - A3/A4/B1 Retail/food and drink | 240 m <sup>2</sup>                     | c. 2583 ft <sup>2</sup>                          |
| B001 - A3/A4/B1 Retail/food and drink | 250 m <sup>2</sup>                     | c. 2691 ft <sup>2</sup>                          |
| C001 - A1 Retail                      | 223m <sup>2</sup>                      | c. 2400 ft <sup>2</sup>                          |
| C002 - A1 Retail                      | 160m