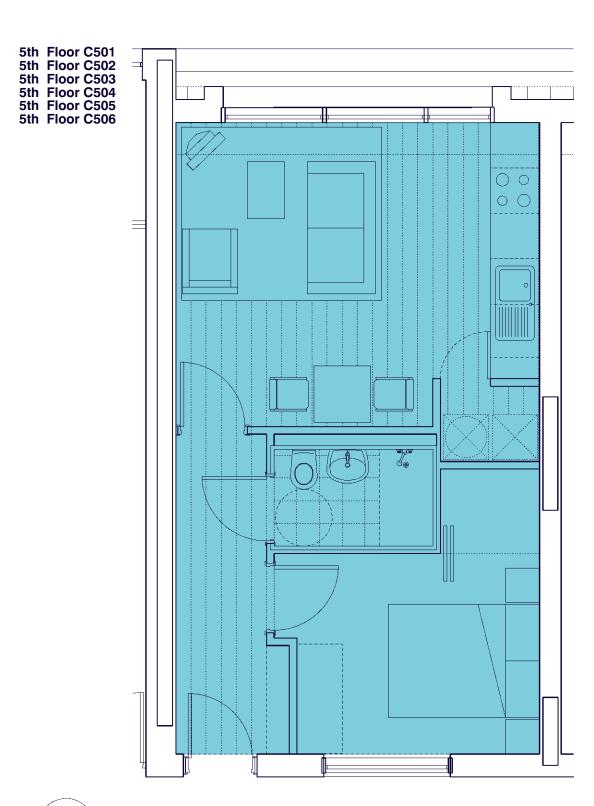

| 4 <sup>th</sup> Floor Level                |                                        |                                                  |
|--------------------------------------------|----------------------------------------|--------------------------------------------------|
| B401 - 2 Bed                               | 67 m <sup>2</sup>                      | c. 721 ft <sup>2</sup>                           |
| B402 - 1 Bed                               | 41 m <sup>2</sup>                      | c. 441 ft <sup>2</sup>                           |
| B403 - 2 Bed                               | 57 m <sup>2</sup>                      | c. 614 ft <sup>2</sup>                           |
| B404 - 2 Bed                               | 69 m <sup>2</sup>                      | c. 742.5 ft <sup>2</sup>                         |
| B405 - 2 Bed                               | 68.5 m <sup>2</sup>                    | c. 737 ft <sup>2</sup>                           |
| B406 - 2Bed                                | 58 m <sup>2</sup>                      | c. 624 ft <sup>2</sup>                           |
| B407 - Studio                              | 23 m <sup>2</sup>                      | c. 247.5 ft <sup>2</sup>                         |
| B410 - Studio                              | 23 m <sup>2</sup>                      | c. 247.5 ft <sup>2</sup>                         |
| B408 - Studio                              | 36.5 m <sup>2</sup>                    | c. 392.5 ft <sup>2</sup>                         |
| B409 - Studio                              | 34.5 m <sup>2</sup>                    | c. 371 ft <sup>2</sup>                           |
| C401 - 1 Bed                               | 43 m <sup>2</sup>                      | c. 463 ft <sup>2</sup>                           |
| C402 - 1 Bed                               | 43 m <sup>2</sup>                      | c. 463 ft <sup>2</sup>                           |
| C403 - 1 Bed                               | 43 m <sup>2</sup>                      | c. 463 ft <sup>2</sup>                           |
| C404 - 1 Bed                               | 43 m <sup>2</sup>                      | c. 463 ft <sup>2</sup>                           |
| C405 - 1 Bed                               | 43 m <sup>2</sup>                      | c. 463 ft <sup>2</sup>                           |
| C406 - 1 Bed                               | 43 m <sup>2</sup>                      | c. 463 ft <sup>2</sup>                           |
| C407 - 1 Bed                               | 37 m <sup>2</sup><br>67 m <sup>2</sup> | c. 398 ft <sup>2</sup>                           |
| C408 - 2 Bed<br>C409 - 2 Bed               | 59 m <sup>2</sup>                      | c. 721 ft <sup>2</sup><br>c. 635 ft <sup>2</sup> |
| Total                                      | 898.5                                  | c. 9669 ft <sup>2</sup>                          |
| 5 <sup>th</sup> Floor Level                | 090.3                                  | C. 9009 II                                       |
| B501 - 2 Bed                               | 78 m <sup>2</sup>                      | c. 840 ft <sup>2</sup>                           |
| B503 - 2 Bed                               | 57 m <sup>2</sup>                      | c. 614 ft <sup>2</sup>                           |
| B504 - 2 Bed                               | 69 m <sup>2</sup>                      | c. 742.5 ft <sup>2</sup>                         |
| B505 - 2 Bed                               | 68.5 m <sup>2</sup>                    | c. 737 ft <sup>2</sup>                           |
| B506 - 2 Bed                               | 58 m <sup>2</sup>                      | c. 624 ft <sup>2</sup>                           |
| B507 - 1 Bed                               | 44 m <sup>2</sup>                      | c. 474 ft <sup>2</sup>                           |
| B508 - Studio                              | 36.5 m <sup>2</sup>                    | c. 392.5 ft <sup>2</sup>                         |
| B509 - Studio                              | 34.5 m <sup>2</sup>                    | c. 371 ft <sup>2</sup>                           |
| C501 - 1 Bed                               | 40 m <sup>2</sup>                      | c. 430.5 ft <sup>2</sup>                         |
| C502 - 1 Bed                               | 40 m <sup>2</sup>                      | c. <b>43</b> 0.5 ft <sup>2</sup>                 |
| C503 - 1 Bed                               | 40 m <sup>2</sup>                      | c. 430.5 ft <sup>2</sup>                         |
| C504 - 1 Bed                               | 40m <sup>2</sup>                       | c. 430.5 ft <sup>2</sup>                         |
| C505 - 1 Bed                               | 40 m <sup>2</sup>                      | c. 430.5 ft <sup>2</sup>                         |
| C506 - 1 Bed                               | 40 m <sup>2</sup>                      | c. 430.5 ft <sup>2</sup>                         |
| C507 - 1 Bed                               | 32 m <sup>2</sup>                      | c. 344 ft <sup>2</sup>                           |
| C508 - 2 Bed                               | 63 m <sup>2</sup>                      | c. 678 ft <sup>2</sup>                           |
| Total                                      | 780.5                                  | c. 8400 ft <sup>2</sup>                          |
| 6 <sup>th</sup> Floor Level<br>B603- 2 Bed | 57 m <sup>2</sup>                      | c. 614 ft <sup>2</sup>                           |
| B604- 2 Bed                                | 69 m <sup>2</sup>                      | c. 742.5 ft <sup>2</sup>                         |
| B605- 2 Bed                                | 68.5 m <sup>2</sup>                    | c. 737 ft <sup>2</sup>                           |
| B606- 2 Bed                                | 58 m <sup>2</sup>                      | c. 624 ft <sup>2</sup>                           |
| Total                                      | 252.5 m <sup>2</sup>                   | c. 2717.5 ft <sup>2</sup>                        |
| 7 <sup>th</sup> Floor Level                |                                        |                                                  |
| B703- 2 Bed                                | 57 m <sup>2</sup>                      | c. 614 ft <sup>2</sup>                           |
| B704- 2 Bed                                | 69 m <sup>2</sup>                      | c. 742.5 ft <sup>2</sup>                         |
| B705- 2 Bed                                | 68.5 m <sup>2</sup>                    | c. 737 ft <sup>2</sup>                           |
| B706- 2 Bed                                | 58 m <sup>2</sup>                      | c. 624 ft <sup>2</sup>                           |
| Total                                      | 252.5 m <sup>2</sup>                   | c. 2717.5 ft <sup>2</sup>                        |
| 8 <sup>th</sup> Floor Level                |                                        |                                                  |
| B803- 2 Bed                                | 57 m <sup>2</sup>                      | c. 614 ft <sup>2</sup>                           |
| B804- 2 Bed                                | 69 m <sup>2</sup>                      | c. 742.5 ft <sup>2</sup>                         |
| B805- 2 Bed                                | 68.5 m <sup>2</sup>                    | c. 737 ft <sup>2</sup>                           |
| B806- 2 Bed                                | 58 m <sup>2</sup>                      | c. 624 ft <sup>2</sup>                           |
| Total                                      | 252.5 m <sup>2</sup>                   | c. 2717.5 ft <sup>2</sup>                        |
| 9 <sup>th</sup> Floor Level<br>B903- 2 Bed | 57 m <sup>2</sup>                      | c. 614 ft <sup>2</sup>                           |
| B903- 2 Bed<br>B904- 2 Bed                 | 69 m <sup>2</sup>                      | c. 742.5 ft <sup>2</sup>                         |
| B905- 2 Bed                                | 68.5 m <sup>2</sup>                    | c. 742.5 it                                      |
| B906- 2 Bed                                | 58 m <sup>2</sup>                      | c. 624 ft <sup>2</sup>                           |
| Total                                      | 252.5 m <sup>2</sup>                   | c. 2717.5 ft <sup>2</sup>                        |
| - 510-                                     | ,                                      | , J                                              |

### 5th Floor B507

Total =6

3rd Floor B309 4th Floor B409 5th Floor B509

1st Floor B102 2nd Floor B202 3rd Floor B302 4th Floor B402 1 BF Bedroom, Type K 41 m2

1:50

Total = 4