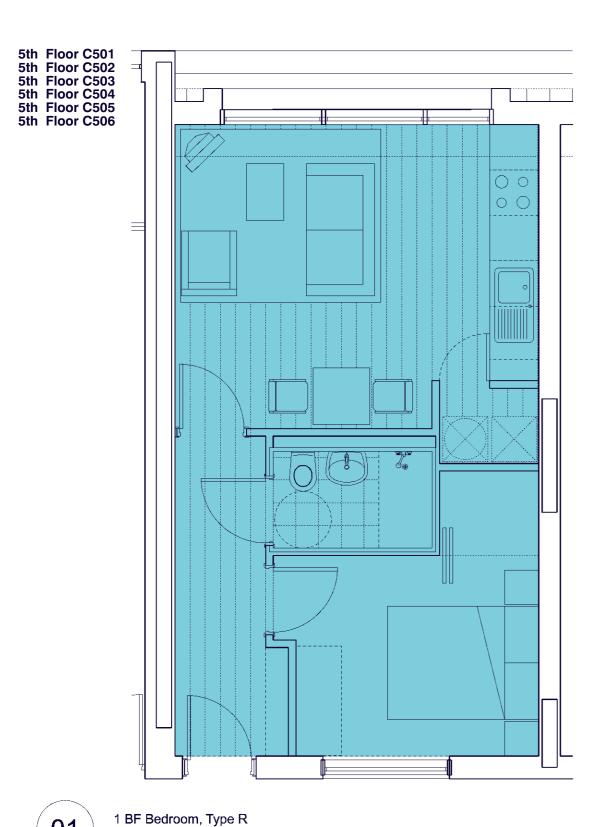

| 4 <sup>th</sup> Floor Level                |                                        |                                                  |
|--------------------------------------------|----------------------------------------|--------------------------------------------------|
| B401 - 2 Bed                               | 67 m <sup>2</sup>                      | c. 721 ft <sup>2</sup>                           |
| B402 - 1 Bed                               | 41 m <sup>2</sup>                      | c. 441 ft <sup>2</sup>                           |
| B403 - 2 Bed                               | 57 m <sup>2</sup>                      | c. 614 ft <sup>2</sup>                           |
| B404 - 2 Bed                               | 69 m <sup>2</sup>                      | c. 742.5 ft <sup>2</sup>                         |
| B405 - 2 Bed                               | 68.5 m <sup>2</sup>                    | c. 737 ft <sup>2</sup>                           |
| B406 - 2Bed                                | 58 m <sup>2</sup>                      | c. 624 ft <sup>2</sup>                           |
| B407 - Studio                              | 23 m <sup>2</sup>                      | c. 247.5 ft <sup>2</sup>                         |
| B410 - Studio                              | 23 m <sup>2</sup>                      | c. 247.5 ft <sup>2</sup>                         |
| B408 - Studio                              | 36.5 m <sup>2</sup>                    | c. 392.5 ft <sup>2</sup>                         |
| B409 - Studio                              | 34.5 m <sup>2</sup>                    | c. 371 ft <sup>2</sup>                           |
| C401 - 1 Bed                               | 43 m <sup>2</sup>                      | c. 463 ft <sup>2</sup>                           |
| C402 - 1 Bed                               | 43 m <sup>2</sup>                      | c. 463 ft <sup>2</sup>                           |
| C403 - 1 Bed                               | 43 m <sup>2</sup>                      | c. 463 ft <sup>2</sup>                           |
| C404 - 1 Bed                               | 43 m <sup>2</sup>                      | c. 463 ft <sup>2</sup>                           |
| C405 - 1 Bed                               | 43 m <sup>2</sup>                      | c. 463 ft <sup>2</sup>                           |
| C406 - 1 Bed                               | 43 m <sup>2</sup>                      | c. 463 ft <sup>2</sup>                           |
| C407 - 1 Bed                               | 37 m <sup>2</sup><br>67 m <sup>2</sup> | c. 398 ft <sup>2</sup>                           |
| C408 - 2 Bed<br>C409 - 2 Bed               | 59 m <sup>2</sup>                      | c. 721 ft <sup>2</sup><br>c. 635 ft <sup>2</sup> |
| Total                                      | 898.5                                  | c. 9669 ft <sup>2</sup>                          |
| 5 <sup>th</sup> Floor Level                | 090.3                                  | C. 9009 II                                       |
| B501 - 2 Bed                               | 78 m <sup>2</sup>                      | c. 840 ft <sup>2</sup>                           |
| B503 - 2 Bed                               | 57 m <sup>2</sup>                      | c. 614 ft <sup>2</sup>                           |
| B504 - 2 Bed                               | 69 m <sup>2</sup>                      | c. 742.5 ft <sup>2</sup>                         |
| B505 - 2 Bed                               | 68.5 m <sup>2</sup>                    | c. 737 ft <sup>2</sup>                           |
| B506 - 2 Bed                               | 58 m <sup>2</sup>                      | c. 624 ft <sup>2</sup>                           |
| B507 - 1 Bed                               | 44 m <sup>2</sup>                      | c. 474 ft <sup>2</sup>                           |
| B508 - Studio                              | 36.5 m <sup>2</sup>                    | c. 392.5 ft <sup>2</sup>                         |
| B509 - Studio                              | 34.5 m <sup>2</sup>                    | c. 371 ft <sup>2</sup>                           |
| C501 - 1 Bed                               | 40 m <sup>2</sup>                      | c. 430.5 ft <sup>2</sup>                         |
| C502 - 1 Bed                               | 40 m <sup>2</sup>                      | c. <b>43</b> 0.5 ft <sup>2</sup>                 |
| C503 - 1 Bed                               | 40 m <sup>2</sup>                      | c. 430.5 ft <sup>2</sup>                         |
| C504 - 1 Bed                               | 40m <sup>2</sup>                       | c. 430.5 ft <sup>2</sup>                         |
| C505 - 1 Bed                               | 40 m <sup>2</sup>                      | c. 430.5 ft <sup>2</sup>                         |
| C506 - 1 Bed                               | 40 m <sup>2</sup>                      | c. 430.5 ft <sup>2</sup>                         |
| C507 - 1 Bed                               | 32 m <sup>2</sup>                      | c. 344 ft <sup>2</sup>                           |
| C508 - 2 Bed                               | 63 m <sup>2</sup>                      | c. 678 ft <sup>2</sup>                           |
| Total                                      | 780.5                                  | c. 8400 ft <sup>2</sup>                          |
| 6 <sup>th</sup> Floor Level<br>B603- 2 Bed | 57 m <sup>2</sup>                      | c. 614 ft <sup>2</sup>                           |
| B604- 2 Bed                                | 69 m <sup>2</sup>                      | c. 742.5 ft <sup>2</sup>                         |
| B605- 2 Bed                                | 68.5 m <sup>2</sup>                    | c. 737 ft <sup>2</sup>                           |
| B606- 2 Bed                                | 58 m <sup>2</sup>                      | c. 624 ft <sup>2</sup>                           |
| Total                                      | 252.5 m <sup>2</sup>                   | c. 2717.5 ft <sup>2</sup>                        |
| 7 <sup>th</sup> Floor Level                |                                        |                                                  |
| B703- 2 Bed                                | 57 m <sup>2</sup>                      | c. 614 ft <sup>2</sup>                           |
| B704- 2 Bed                                | 69 m <sup>2</sup>                      | c. 742.5 ft <sup>2</sup>                         |
| B705- 2 Bed                                | 68.5 m <sup>2</sup>                    | c. 737 ft <sup>2</sup>                           |
| B706- 2 Bed                                | 58 m <sup>2</sup>                      | c. 624 ft <sup>2</sup>                           |
| Total                                      | 252.5 m <sup>2</sup>                   | c. 2717.5 ft <sup>2</sup>                        |
| 8 <sup>th</sup> Floor Level                |                                        |                                                  |
| B803- 2 Bed                                | 57 m <sup>2</sup>                      | c. 614 ft <sup>2</sup>                           |
| B804- 2 Bed                                | 69 m <sup>2</sup>                      | c. 742.5 ft <sup>2</sup>                         |
| B805- 2 Bed                                | 68.5 m <sup>2</sup>                    | c. 737 ft <sup>2</sup>                           |
| B806- 2 Bed                                | 58 m <sup>2</sup>                      | c. 624 ft <sup>2</sup>                           |
| Total                                      | 252.5 m <sup>2</sup>                   | c. 2717.5 ft <sup>2</sup>                        |
| 9 <sup>th</sup> Floor Level<br>B903- 2 Bed | 57 m <sup>2</sup>                      | c. 614 ft <sup>2</sup>                           |
| B903- 2 Bed<br>B904- 2 Bed                 | 69 m <sup>2</sup>                      | c. 742.5 ft <sup>2</sup>                         |
| B905- 2 Bed                                | 68.5 m <sup>2</sup>                    | c. 742.5 it                                      |
| B906- 2 Bed                                | 58 m <sup>2</sup>                      | c. 624 ft <sup>2</sup>                           |
| Total                                      | 252.5 m <sup>2</sup>                   | c. 2717.5 ft <sup>2</sup>                        |
| - 510-                                     | ,                                      | , J                                              |

| ath Floor Lovel              |                                          |                                                  |
|------------------------------|------------------------------------------|--------------------------------------------------|
| 4 <sup>th</sup> Floor Level  | 1 072                                    | - 704 62                                         |
| B401 - 2 Bed<br>B402 - 1 Bed | 67 m <sup>2</sup><br>41 m <sup>2</sup>   | c. 721 ft <sup>2</sup><br>c. 441 ft <sup>2</sup> |
| B403 - 2 Bed                 | 57 m <sup>2</sup>                        | c. 614 ft <sup>2</sup>                           |
| B404 - 2 Bed                 | 69 m <sup>2</sup>                        | c. 742.5 ft <sup>2</sup>                         |
| B405 - 2 Bed                 | 68.5 m <sup>2</sup>                      | c. 742.5 ft                                      |
| B406 - 2Bed                  | 58 m <sup>2</sup>                        | c. 624 ft <sup>2</sup>                           |
| B407 - Studio                | 23 m <sup>2</sup>                        | c. 247.5 ft <sup>2</sup>                         |
| B410 - Studio                | 23 m <sup>2</sup>                        | c. 247.5 ft <sup>2</sup>                         |
| B408 - Studio                | 36.5 m <sup>2</sup>                      | c. 392.5 ft <sup>2</sup>                         |
| B409 - Studio                | 34.5 m <sup>2</sup>                      | c. 371 ft <sup>2</sup>                           |
| C401 - 1 Bed                 | 43 m <sup>2</sup>                        | c. 463 ft <sup>2</sup>                           |
| C402 - 1 Bed                 | 43 m <sup>2</sup>                        | c. 463 ft <sup>2</sup>                           |
| C403 - 1 Bed                 | 43 m <sup>2</sup>                        | c. 463 ft <sup>2</sup>                           |
| C404 - 1 Bed                 | 43 m <sup>2</sup>                        | c. 463 ft <sup>2</sup>                           |
| C405 - 1 Bed                 | 43 m <sup>2</sup>                        | c. 463 ft <sup>2</sup>                           |
| C406 - 1 Bed                 | 43 m <sup>2</sup>                        | c. 463 ft <sup>2</sup>                           |
| C407 - 1 Bed                 | 37 m <sup>2</sup>                        | c. 398 ft <sup>2</sup>                           |
| C408 - 2 Bed                 | 67 m <sup>2</sup>                        | c. 721 ft <sup>2</sup>                           |
| C409 - 2 Bed                 | 59 m <sup>2</sup>                        | c. 635 ft <sup>2</sup>                           |
| Total                        | 898.5                                    | c. 9669 ft <sup>2</sup>                          |
| 5 <sup>th</sup> Floor Level  |                                          |                                                  |
| B501 - 2 Bed                 | 78 m²                                    | c. 840 ft²                                       |
| B503 - 2 Bed                 | 57 m <sup>2</sup>                        | c. 614 ft <sup>2</sup>                           |
| B504 - 2 Bed                 | 69 m <sup>2</sup>                        | c. 742.5 ft <sup>2</sup>                         |
| B505 - 2 Bed                 | 68.5 m <sup>2</sup>                      | c. 737 ft <sup>2</sup>                           |
| B506 - 2 Bed                 | 58 m <sup>2</sup>                        | c. 624 ft <sup>2</sup>                           |
| B507 - 1 Bed                 | 44 m <sup>2</sup>                        | c. <b>47</b> 4 ft <sup>2</sup>                   |
| B508 - Studio                | 36.5 m <sup>2</sup>                      | c. 392.5 ft <sup>2</sup>                         |
| B509 - Studio                | 34.5 m <sup>2</sup>                      | c. 371 ft <sup>2</sup>                           |
| C501 - 1 Bed                 | 40 m <sup>2</sup>                        | c. 430.5 ft <sup>2</sup>                         |
| C502 - 1 Bed                 | 40 m <sup>2</sup>                        | c. 430.5 ft <sup>2</sup>                         |
| C503 - 1 Bed                 | 40 m <sup>2</sup>                        | c. 430.5 ft <sup>2</sup>                         |
| C504 - 1 Bed                 | 40m²                                     | c. 430.5 ft <sup>2</sup>                         |
| C505 - 1 Bed                 | 40 m <sup>2</sup>                        | c. 430.5 ft <sup>2</sup>                         |
| C506 - 1 Bed                 | 40 m <sup>2</sup>                        | c. 430.5 ft <sup>2</sup>                         |
| C507 - 1 Bed                 | 32 m <sup>2</sup>                        | c. 344 ft <sup>2</sup>                           |
| C508 - 2 Bed                 | 63 m²                                    | c. 678 ft <sup>2</sup>                           |
| Total                        | 780.5                                    | c. 8400 ft <sup>2</sup>                          |
| 6 <sup>th</sup> Floor Level  |                                          |                                                  |
| B603- 2 Bed                  | 57 m <sup>2</sup>                        | c. 614 ft <sup>2</sup>                           |
| B604- 2 Bed                  | 69 m <sup>2</sup>                        | c. 742.5 ft <sup>2</sup>                         |
| B605- 2 Bed                  | 68.5 m²                                  | c. 737 ft <sup>2</sup>                           |
| B606- 2 Bed                  | 58 m <sup>2</sup>                        | c. 624 ft <sup>2</sup>                           |
| Total                        | 252.5 m <sup>2</sup>                     | c. 2717.5 ft <sup>2</sup>                        |
| 7 <sup>th</sup> Floor Level  |                                          |                                                  |
| B703- 2 Bed                  | 57 m <sup>2</sup>                        | c. 614 ft <sup>2</sup>                           |
| B704- 2 Bed                  | 69 m <sup>2</sup>                        | c. 742.5 ft <sup>2</sup>                         |
| B705- 2 Bed                  | 68.5 m <sup>2</sup>                      | c. 737 ft <sup>2</sup>                           |
| B706- 2 Bed                  | 58 m <sup>2</sup>                        | c. 624 ft <sup>2</sup>                           |
| Total                        | 252.5 m <sup>2</sup>                     | c. 2717.5 ft <sup>2</sup>                        |
| 8 <sup>th</sup> Floor Level  |                                          | 0.14.52                                          |
| B803- 2 Bed                  | 57 m <sup>2</sup>                        | c. 614 ft <sup>2</sup>                           |
| B804- 2 Bed                  | 69 m <sup>2</sup>                        | c. 742.5 ft <sup>2</sup>                         |
| B805- 2 Bed                  | 68.5 m <sup>2</sup>                      | c. 737 ft <sup>2</sup>                           |
| B806- 2 Bed                  | 58 m <sup>2</sup>                        | c. 624 ft <sup>2</sup>                           |
| Total                        | 252.5 m <sup>2</sup>                     | c. 2717.5 ft <sup>2</sup>                        |
| 9 <sup>th</sup> Floor Level  | F7 : 2                                   | - 014 112                                        |
| B903- 2 Bed                  | 57 m <sup>2</sup>                        | c. 614 ft <sup>2</sup>                           |
| B904- 2 Bed                  | 69 m <sup>2</sup><br>68.5 m <sup>2</sup> | c. 742.5 ft <sup>2</sup>                         |
| B905- 2 Bed                  |                                          | c. 737 ft <sup>2</sup>                           |
| B906- 2 Bed                  | 58 m <sup>2</sup>                        | c. 624 ft <sup>2</sup>                           |
| Total                        | 252.5 m <sup>2</sup>                     | c. 2717.5 ft <sup>2</sup>                        |