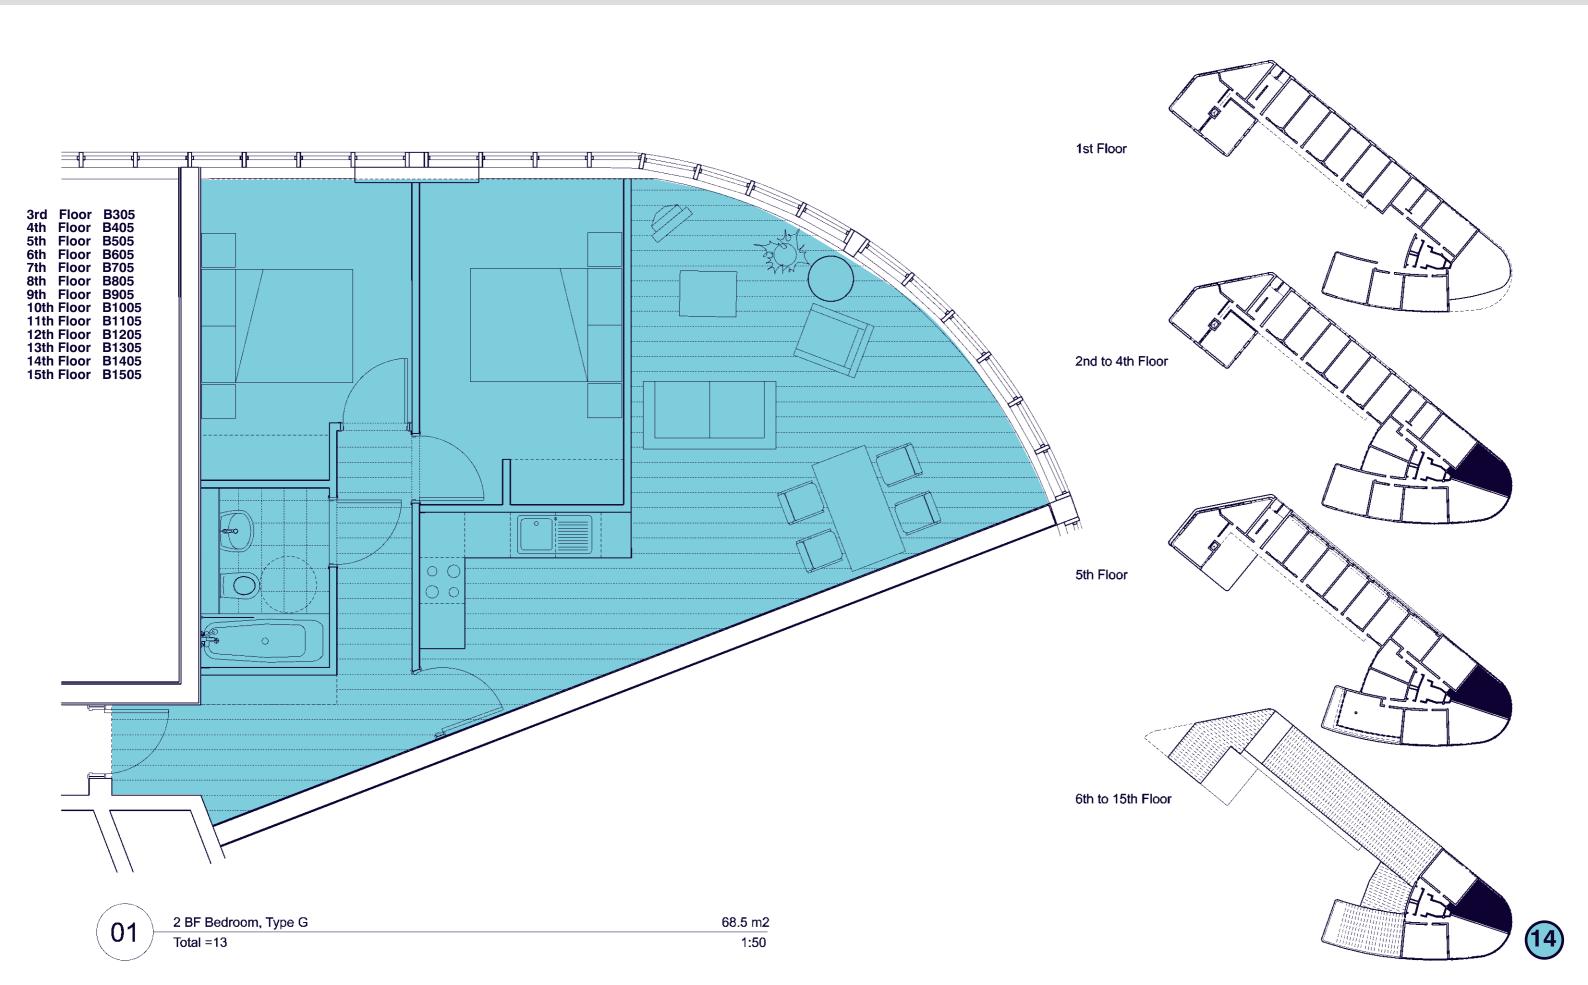

| Ground Floor Level                    |                                        |                          |
|---------------------------------------|----------------------------------------|--------------------------|
| A001 - A3/A4/B1 Retail/food and drink | 240 m <sup>2</sup>                     | c. 2583 ft <sup>2</sup>  |
| B001 - A3/A4/B1 Retail/food and drink | 250 m <sup>2</sup>                     | c. 2691 ft <sup>2</sup>  |
| C001 - A1 Retail                      | 223m <sup>2</sup>                      | c. 2400 ft <sup>2</sup>  |
| C002 - A1 Retail                      | 160m <sup>2</sup>                      | c. 1722 ft <sup>2</sup>  |
| C003 - A1 Retail                      | 145m <sup>2</sup>                      | c. 1560 ft <sup>2</sup>  |
| Total                                 | 1018 m <sup>2</sup>                    | c. 10956 ft <sup>2</sup> |
| 1 <sup>st</sup> Floor Level           | 1010111                                | 00000                    |
| B101 - 2 Bed                          | 67 m <sup>2</sup>                      | c. 721 ft <sup>2</sup>   |
| B102 - 1 Bed                          | 41 m <sup>2</sup>                      | c. 441 ft <sup>2</sup>   |
| B106 - 2 Bed                          | 58 m <sup>2</sup>                      | c. 624 ft <sup>2</sup>   |
| B107 - Studio                         | 23 m <sup>2</sup>                      | c. 247.5 ft <sup>2</sup> |
| B110 - Studio                         | 23 m <sup>2</sup>                      | c. 247.5 ft <sup>2</sup> |
| C101 - 1 Bed                          | 43 m <sup>2</sup>                      | c. 463 ft <sup>2</sup>   |
| C102 - 1 Bed                          | 43 m <sup>2</sup><br>43 m <sup>2</sup> | c. 463 ft <sup>2</sup>   |
| C103 - 1 Bed                          | 43 m <sup>2</sup>                      | c. 463 ft <sup>2</sup>   |
| C104 - 1 Bed                          | 43 m <sup>2</sup>                      | c. 463 ft <sup>2</sup>   |
| C105 - 1 Bed                          | 43 m <sup>2</sup>                      | c. 463 ft <sup>2</sup>   |
| C106 - 1 Bed                          | 43 m <sup>2</sup>                      | c. 463 ft <sup>2</sup>   |
| C107 - 1 Bed                          | 37 m <sup>2</sup>                      | c. 398 ft <sup>2</sup>   |
| C108 - 2 Bed                          | 67 m <sup>2</sup>                      | c. 721 ft <sup>2</sup>   |
| C109 - 2 Bed                          | 59 m <sup>2</sup>                      | c. 635 ft <sup>2</sup>   |
| Total                                 | 633                                    | c. 6813 ft <sup>2</sup>  |
| 2 <sup>nd</sup> Floor Level           |                                        | J. 0010 IL               |
| B201 - 2 Bed                          | 67 m <sup>2</sup>                      | c. 721 ft <sup>2</sup>   |
| B202 - 1 Bed                          | 41 m <sup>2</sup>                      | c. 441 ft <sup>2</sup>   |
| B203 - 2 Bed                          | 57 m <sup>2</sup>                      | c. 614 ft <sup>2</sup>   |
| B206 - 2 Bed                          | 57 m <sup>2</sup><br>58 m <sup>2</sup> | c. 624 ft <sup>2</sup>   |
| B207 - Studio                         | 23 m <sup>2</sup>                      | c. 247.5 ft <sup>2</sup> |
| B210 - Studio                         | 23 m <sup>2</sup>                      | c. 247.5 ft <sup>2</sup> |
| C201 - 1 Bed                          | 43 m <sup>2</sup>                      | c. 463 ft <sup>2</sup>   |
| C202 - 1 Bed                          | 43 m <sup>2</sup>                      | c. 463 ft <sup>2</sup>   |
| C203 - 1 Bed                          | 43 m <sup>2</sup>                      | c. 463 ft <sup>2</sup>   |
| C204 - 1 Bed                          | 43 m <sup>2</sup>                      | c. 463 ft <sup>2</sup>   |
| C205 - 1 Bed                          | 43 m <sup>2</sup>                      | c. 463 ft <sup>2</sup>   |
| C206 - 1 Bed                          | 43 m <sup>2</sup>                      | c. 463 ft <sup>2</sup>   |
| C207 - 1 Bed                          | 37 m <sup>2</sup>                      | c. 398 ft <sup>2</sup>   |
| C208 - 2 Bed                          | 67 m <sup>2</sup>                      | c. 721 ft <sup>2</sup>   |
| C209 - 2 Bed                          | 59 m <sup>2</sup>                      | c. 635 ft <sup>2</sup>   |
| Total                                 | 690                                    | c. 7427 ft <sup>2</sup>  |
| 3 <sup>rd</sup> Floor Level           |                                        | 0.7.2.10                 |
| B301 - 2 Bed                          | 67 m <sup>2</sup>                      | c. 721 ft <sup>2</sup>   |
| B302 - 1 Bed                          | 41 m <sup>2</sup>                      | c. 441 ft <sup>2</sup>   |
| B303 - 2 Bed                          | 57 m <sup>2</sup>                      | c. 614 ft <sup>2</sup>   |
| B304 - 2 Bed                          | 69 m <sup>2</sup>                      | c. 742.5 ft <sup>2</sup> |
| B305 - 2 Bed                          | 68.5 m <sup>2</sup>                    | c. 737 ft <sup>2</sup>   |
| B306 - 2 Bed                          | 58 m <sup>2</sup>                      | c. 624 ft <sup>2</sup>   |
| B307 - Studio                         | 23 m <sup>2</sup>                      | c. 247.5 ft <sup>2</sup> |
| B310 - Studio                         | 23 m <sup>2</sup>                      | c. 247.5 ft <sup>2</sup> |
| B308 - Studio                         | 36.5 m <sup>2</sup>                    | c. 392.5 ft <sup>2</sup> |
| B309 - Studio                         | 34.5 m <sup>2</sup>                    | c. 371 ft <sup>2</sup>   |
| C301 - 1 Bed                          | 43 m <sup>2</sup>                      | c. 463 ft <sup>2</sup>   |
| C302 - 1 Bed                          | 43 m <sup>2</sup>                      | c. 463 ft <sup>2</sup>   |
| C303 - 1 Bed                          | 43 m <sup>2</sup>                      | c. 463 ft <sup>2</sup>   |
| C304 - 1 Bed                          | 43 m <sup>2</sup>                      | c. 463 ft <sup>2</sup>   |
| C305 - 1 Bed                          | 43 m <sup>2</sup>                      | c. 463 ft <sup>2</sup>   |
| C306 - 1 Bed                          | 43 m <sup>2</sup>                      | c. 463 ft <sup>2</sup>   |
| C307 - 1 Bed                          | 37 m <sup>2</sup>                      | c. 398 ft <sup>2</sup>   |
| C308 - 2 Bed                          | 67 m <sup>2</sup>                      | c. 721 ft <sup>2</sup>   |
| C309 - 2 Bed                          | 59 m <sup>2</sup>                      | c. 635 ft <sup>2</sup>   |
| Total                                 | 898.5                                  | c. 9669 ft <sup>2</sup>  |
|                                       | +                                      | •                        |

| 4 <sup>th</sup> Floor Level                |                                        |                                                  |
|--------------------------------------------|----------------------------------------|--------------------------------------------------|
| B401 - 2 Bed                               | 67 m <sup>2</sup>                      | c. 721 ft <sup>2</sup>                           |
| B402 - 1 Bed                               | 41 m <sup>2</sup>                      | c. 441 ft <sup>2</sup>                           |
| B403 - 2 Bed                               | 57 m <sup>2</sup>                      | c. 614 ft <sup>2</sup>                           |
| B404 - 2 Bed                               | 69 m <sup>2</sup>                      | c. 742.5 ft <sup>2</sup>                         |
| B405 - 2 Bed                               | 68.5 m <sup>2</sup>                    | c. 737 ft <sup>2</sup>                           |
| B406 - 2Bed                                | 58 m <sup>2</sup>                      | c. 624 ft <sup>2</sup>                           |
| B407 - Studio                              | 23 m <sup>2</sup>                      | c. 247.5 ft <sup>2</sup>                         |
| B410 - Studio                              | 23 m <sup>2</sup>                      | c. 247.5 ft <sup>2</sup>                         |
| B408 - Studio                              | 36.5 m <sup>2</sup>                    | c. 392.5 ft <sup>2</sup>                         |
| B409 - Studio                              | 34.5 m <sup>2</sup>                    | c. 371 ft <sup>2</sup>                           |
| C401 - 1 Bed                               | 43 m <sup>2</sup>                      | c. 463 ft <sup>2</sup>                           |
| C402 - 1 Bed                               | 43 m <sup>2</sup>                      | c. 463 ft <sup>2</sup>                           |
| C403 - 1 Bed                               | 43 m <sup>2</sup>                      | c. 463 ft <sup>2</sup>                           |
| C404 - 1 Bed                               | 43 m <sup>2</sup>                      | c. 463 ft <sup>2</sup>                           |
| C405 - 1 Bed                               | 43 m <sup>2</sup>                      | c. 463 ft <sup>2</sup>                           |
| C406 - 1 Bed                               | 43 m <sup>2</sup>                      | c. 463 ft <sup>2</sup>                           |
| C407 - 1 Bed                               | 37 m <sup>2</sup><br>67 m <sup>2</sup> | c. 398 ft <sup>2</sup>                           |
| C408 - 2 Bed<br>C409 - 2 Bed               | 59 m <sup>2</sup>                      | c. 721 ft <sup>2</sup><br>c. 635 ft <sup>2</sup> |
| Total                                      | 898.5                                  | c. 9669 ft <sup>2</sup>                          |
| 5 <sup>th</sup> Floor Level                | 090.3                                  | C. 9009 II                                       |
| B501 - 2 Bed                               | 78 m <sup>2</sup>                      | c. 840 ft <sup>2</sup>                           |
| B503 - 2 Bed                               | 57 m <sup>2</sup>                      | c. 614 ft <sup>2</sup>                           |
| B504 - 2 Bed                               | 69 m <sup>2</sup>                      | c. 742.5 ft <sup>2</sup>                         |
| B505 - 2 Bed                               | 68.5 m <sup>2</sup>                    | c. 737 ft <sup>2</sup>                           |
| B506 - 2 Bed                               | 58 m <sup>2</sup>                      | c. 624 ft <sup>2</sup>                           |
| B507 - 1 Bed                               | 44 m <sup>2</sup>                      | c. 474 ft <sup>2</sup>                           |
| B508 - Studio                              | 36.5 m <sup>2</sup>                    | c. 392.5 ft <sup>2</sup>                         |
| B509 - Studio                              | 34.5 m <sup>2</sup>                    | c. 371 ft <sup>2</sup>                           |
| C501 - 1 Bed                               | 40 m <sup>2</sup>                      | c. 430.5 ft <sup>2</sup>                         |
| C502 - 1 Bed                               | 40 m <sup>2</sup>                      | c. <b>43</b> 0.5 ft <sup>2</sup>                 |
| C503 - 1 Bed                               | 40 m <sup>2</sup>                      | c. 430.5 ft <sup>2</sup>                         |
| C504 - 1 Bed                               | 40m <sup>2</sup>                       | c. 430.5 ft <sup>2</sup>                         |
| C505 - 1 Bed                               | 40 m <sup>2</sup>                      | c. 430.5 ft <sup>2</sup>                         |
| C506 - 1 Bed                               | 40 m <sup>2</sup>                      | c. 430.5 ft <sup>2</sup>                         |
| C507 - 1 Bed                               | 32 m <sup>2</sup>                      | c. 344 ft <sup>2</sup>                           |
| C508 - 2 Bed                               | 63 m <sup>2</sup>                      | c. 678 ft <sup>2</sup>                           |
| Total                                      | 780.5                                  | c. 8400 ft <sup>2</sup>                          |
| 6 <sup>th</sup> Floor Level<br>B603- 2 Bed | 57 m <sup>2</sup>                      | c. 614 ft <sup>2</sup>                           |
| B604- 2 Bed                                | 69 m <sup>2</sup>                      | c. 742.5 ft <sup>2</sup>                         |
| B605- 2 Bed                                | 68.5 m <sup>2</sup>                    | c. 737 ft <sup>2</sup>                           |
| B606- 2 Bed                                | 58 m <sup>2</sup>                      | c. 624 ft <sup>2</sup>                           |
| Total                                      | 252.5 m <sup>2</sup>                   | c. 2717.5 ft <sup>2</sup>                        |
| 7 <sup>th</sup> Floor Level                |                                        |                                                  |
| B703- 2 Bed                                | 57 m <sup>2</sup>                      | c. 614 ft <sup>2</sup>                           |
| B704- 2 Bed                                | 69 m <sup>2</sup>                      | c. 742.5 ft <sup>2</sup>                         |
| B705- 2 Bed                                | 68.5 m <sup>2</sup>                    | c. 737 ft <sup>2</sup>                           |
| B706- 2 Bed                                | 58 m <sup>2</sup>                      | c. 624 ft <sup>2</sup>                           |
| Total                                      | 252.5 m <sup>2</sup>                   | c. 2717.5 ft <sup>2</sup>                        |
| 8 <sup>th</sup> Floor Level                |                                        |                                                  |
| B803- 2 Bed                                | 57 m <sup>2</sup>                      | c. 614 ft <sup>2</sup>                           |
| B804- 2 Bed                                | 69 m <sup>2</sup>                      | c. 742.5 ft <sup>2</sup>                         |
| B805- 2 Bed                                | 68.5 m <sup>2</sup>                    | c. 737 ft <sup>2</sup>                           |
| B806- 2 Bed                                | 58 m <sup>2</sup>                      | c. 624 ft <sup>2</sup>                           |
| Total                                      | 252.5 m <sup>2</sup>                   | c. 2717.5 ft <sup>2</sup>                        |
| 9 <sup>th</sup> Floor Level<br>B903- 2 Bed | 57 m <sup>2</sup>                      | c. 614 ft <sup>2</sup>                           |
| B903- 2 Bed<br>B904- 2 Bed                 | 69 m <sup>2</sup>                      | c. 742.5 ft <sup>2</sup>                         |
| B905- 2 Bed                                | 68.5 m <sup>2</sup>                    | c. 742.5 it                                      |
| B906- 2 Bed                                | 58 m <sup>2</sup>                      | c. 624 ft <sup>2</sup>                           |
| Total                                      | 252.5 m <sup>2</sup>                   | c. 2717.5 ft <sup>2</sup>                        |
| - 510-                                     | ,                                      | , J                                              |