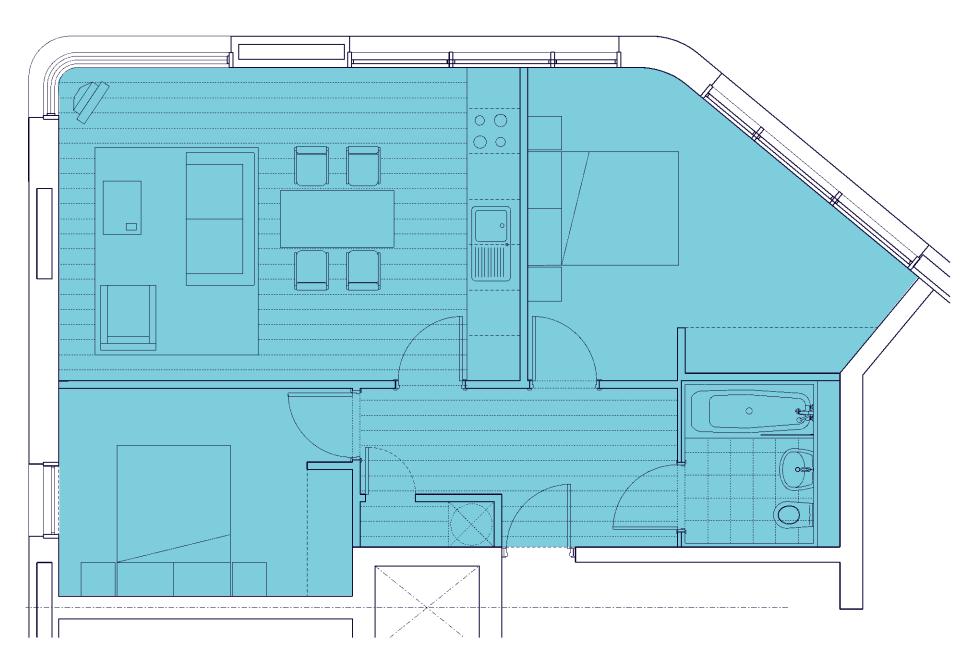

### 5th Floor B507

Total =6

3rd Floor B309 4th Floor B409 5th Floor B509

1st Floor B102 2nd Floor B202 3rd Floor B302 4th Floor B402 1 BF Bedroom, Type K 41 m2

1:50

Total = 4