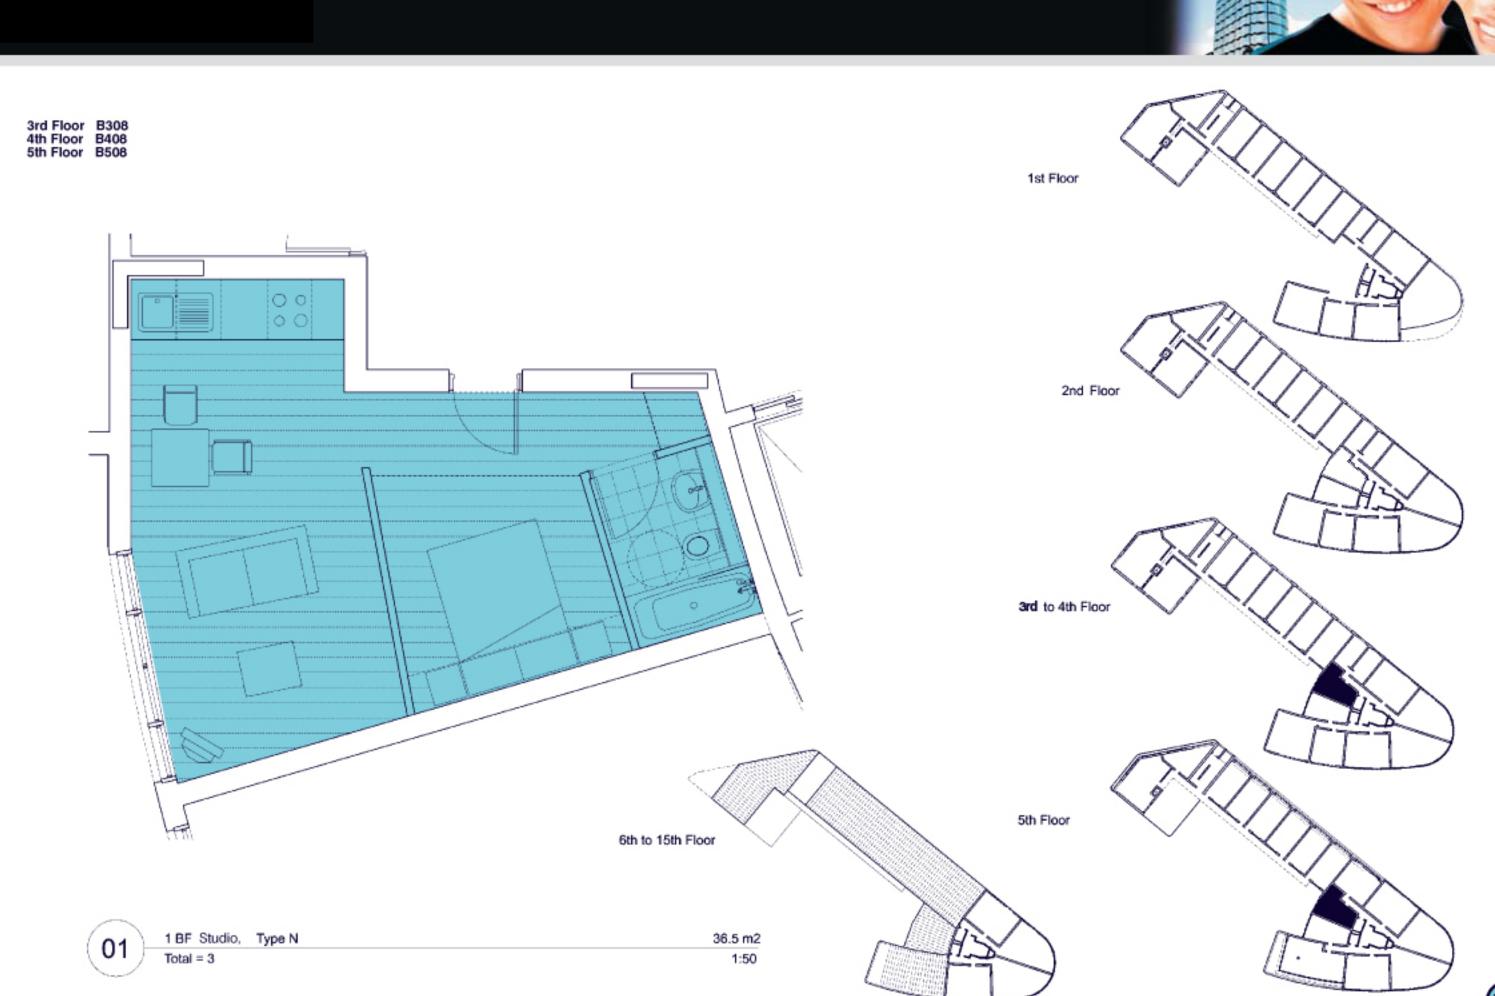

### 5th Floor B507

Total =6

3rd Floor B309 4th Floor B409 5th Floor B509

1st Floor B102 2nd Floor B202 3rd Floor B302 4th Floor B402 1 BF Bedroom, Type K 41 m2

1:50

Total = 4