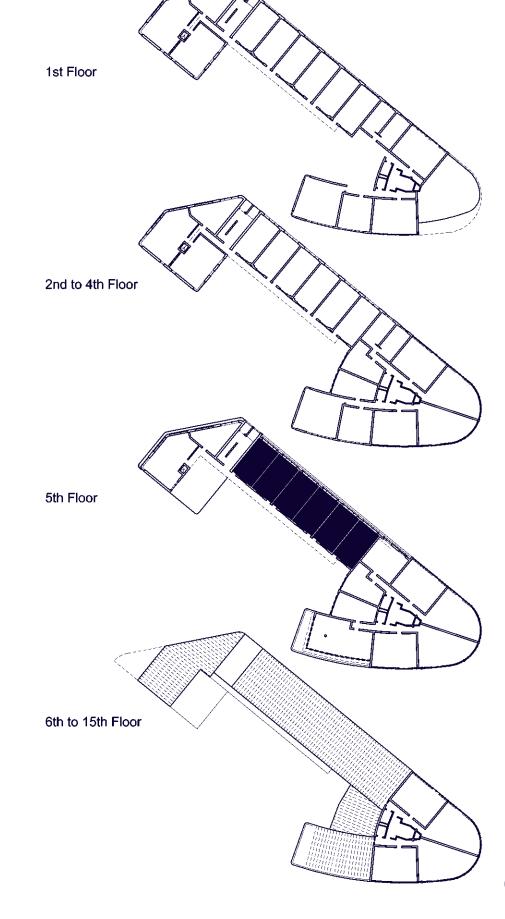

| Ground Floor Level                    |                                        |                          |
|---------------------------------------|----------------------------------------|--------------------------|
| A001 - A3/A4/B1 Retail/food and drink | 240 m <sup>2</sup>                     | c. 2583 ft <sup>2</sup>  |
| B001 - A3/A4/B1 Retail/food and drink | 250 m <sup>2</sup>                     | c. 2691 ft <sup>2</sup>  |
| C001 - A1 Retail                      | 223m <sup>2</sup>                      | c. 2400 ft <sup>2</sup>  |
| C002 - A1 Retail                      | 160m <sup>2</sup>                      | c. 1722 ft <sup>2</sup>  |
| C003 - A1 Retail                      | 145m <sup>2</sup>                      | c. 1560 ft <sup>2</sup>  |
| Total                                 | 1018 m <sup>2</sup>                    | c. 10956 ft <sup>2</sup> |
| 1 <sup>st</sup> Floor Level           | 1010111                                | 00000                    |
| B101 - 2 Bed                          | 67 m <sup>2</sup>                      | c. 721 ft <sup>2</sup>   |
| B102 - 1 Bed                          | 41 m <sup>2</sup>                      | c. 441 ft <sup>2</sup>   |
| B106 - 2 Bed                          | 58 m <sup>2</sup>                      | c. 624 ft <sup>2</sup>   |
| B107 - Studio                         | 23 m <sup>2</sup>                      | c. 247.5 ft <sup>2</sup> |
| B110 - Studio                         | 23 m <sup>2</sup>                      | c. 247.5 ft <sup>2</sup> |
| C101 - 1 Bed                          | 43 m <sup>2</sup>                      | c. 463 ft <sup>2</sup>   |
| C102 - 1 Bed                          | 43 m <sup>2</sup><br>43 m <sup>2</sup> | c. 463 ft <sup>2</sup>   |
| C103 - 1 Bed                          | 43 m <sup>2</sup>                      | c. 463 ft <sup>2</sup>   |
| C104 - 1 Bed                          | 43 m <sup>2</sup>                      | c. 463 ft <sup>2</sup>   |
| C105 - 1 Bed                          | 43 m <sup>2</sup>                      | c. 463 ft <sup>2</sup>   |
| C106 - 1 Bed                          | 43 m <sup>2</sup>                      | c. 463 ft <sup>2</sup>   |
| C107 - 1 Bed                          | 37 m <sup>2</sup>                      | c. 398 ft <sup>2</sup>   |
| C108 - 2 Bed                          | 67 m <sup>2</sup>                      | c. 721 ft <sup>2</sup>   |
| C109 - 2 Bed                          | 59 m <sup>2</sup>                      | c. 635 ft <sup>2</sup>   |
| Total                                 | 633                                    | c. 6813 ft <sup>2</sup>  |
| 2 <sup>nd</sup> Floor Level           |                                        | J. 0010 IL               |
| B201 - 2 Bed                          | 67 m <sup>2</sup>                      | c. 721 ft <sup>2</sup>   |
| B202 - 1 Bed                          | 41 m <sup>2</sup>                      | c. 441 ft <sup>2</sup>   |
| B203 - 2 Bed                          | 57 m <sup>2</sup>                      | c. 614 ft <sup>2</sup>   |
| B206 - 2 Bed                          | 57 m <sup>2</sup><br>58 m <sup>2</sup> | c. 624 ft <sup>2</sup>   |
| B207 - Studio                         | 23 m <sup>2</sup>                      | c. 247.5 ft <sup>2</sup> |
| B210 - Studio                         | 23 m <sup>2</sup>                      | c. 247.5 ft <sup>2</sup> |
| C201 - 1 Bed                          | 43 m <sup>2</sup>                      | c. 463 ft <sup>2</sup>   |
| C202 - 1 Bed                          | 43 m <sup>2</sup>                      | c. 463 ft <sup>2</sup>   |
| C203 - 1 Bed                          | 43 m <sup>2</sup>                      | c. 463 ft <sup>2</sup>   |
| C204 - 1 Bed                          | 43 m <sup>2</sup>                      | c. 463 ft <sup>2</sup>   |
| C205 - 1 Bed                          | 43 m <sup>2</sup>                      | c. 463 ft <sup>2</sup>   |
| C206 - 1 Bed                          | 43 m <sup>2</sup>                      | c. 463 ft <sup>2</sup>   |
| C207 - 1 Bed                          | 37 m <sup>2</sup>                      | c. 398 ft <sup>2</sup>   |
| C208 - 2 Bed                          | 67 m <sup>2</sup>                      | c. 721 ft <sup>2</sup>   |
| C209 - 2 Bed                          | 59 m <sup>2</sup>                      | c. 635 ft <sup>2</sup>   |
| Total                                 | 690                                    | c. 7427 ft <sup>2</sup>  |
| 3 <sup>rd</sup> Floor Level           |                                        | 0.7.2.10                 |
| B301 - 2 Bed                          | 67 m <sup>2</sup>                      | c. 721 ft <sup>2</sup>   |
| B302 - 1 Bed                          | 41 m <sup>2</sup>                      | c. 441 ft <sup>2</sup>   |
| B303 - 2 Bed                          | 57 m <sup>2</sup>                      | c. 614 ft <sup>2</sup>   |
| B304 - 2 Bed                          | 69 m <sup>2</sup>                      | c. 742.5 ft <sup>2</sup> |
| B305 - 2 Bed                          | 68.5 m <sup>2</sup>                    | c. 737 ft <sup>2</sup>   |
| B306 - 2 Bed                          | 58 m <sup>2</sup>                      | c. 624 ft <sup>2</sup>   |
| B307 - Studio                         | 23 m <sup>2</sup>                      | c. 247.5 ft <sup>2</sup> |
| B310 - Studio                         | 23 m <sup>2</sup>                      | c. 247.5 ft <sup>2</sup> |
| B308 - Studio                         | 36.5 m <sup>2</sup>                    | c. 392.5 ft <sup>2</sup> |
| B309 - Studio                         | 34.5 m <sup>2</sup>                    | c. 371 ft <sup>2</sup>   |
| C301 - 1 Bed                          | 43 m <sup>2</sup>                      | c. 463 ft <sup>2</sup>   |
| C302 - 1 Bed                          | 43 m <sup>2</sup>                      | c. 463 ft <sup>2</sup>   |
| C303 - 1 Bed                          | 43 m <sup>2</sup>                      | c. 463 ft <sup>2</sup>   |
| C304 - 1 Bed                          | 43 m <sup>2</sup>                      | c. 463 ft <sup>2</sup>   |
| C305 - 1 Bed                          | 43 m <sup>2</sup>                      | c. 463 ft <sup>2</sup>   |
| C306 - 1 Bed                          | 43 m <sup>2</sup>                      | c. 463 ft <sup>2</sup>   |
| C307 - 1 Bed                          | 37 m <sup>2</sup>                      | c. 398 ft <sup>2</sup>   |
| C308 - 2 Bed                          | 67 m <sup>2</sup>                      | c. 721 ft <sup>2</sup>   |
| C309 - 2 Bed                          | 59 m <sup>2</sup>                      | c. 635 ft <sup>2</sup>   |
| Total                                 | 898.5                                  | c. 9669 ft <sup>2</sup>  |
|                                       | +                                      | •                        |

| 4 <sup>th</sup> Floor Level                |                                        |                                                  |
|--------------------------------------------|----------------------------------------|--------------------------------------------------|
| B401 - 2 Bed                               | 67 m <sup>2</sup>                      | c. 721 ft <sup>2</sup>                           |
| B402 - 1 Bed                               | 41 m <sup>2</sup>                      | c. 441 ft <sup>2</sup>                           |
| B403 - 2 Bed                               | 57 m <sup>2</sup>                      | c. 614 ft <sup>2</sup>                           |
| B404 - 2 Bed                               | 69 m <sup>2</sup>                      | c. 742.5 ft <sup>2</sup>                         |
| B405 - 2 Bed                               | 68.5 m <sup>2</sup>                    | c. 737 ft <sup>2</sup>                           |
| B406 - 2Bed                                | 58 m <sup>2</sup>                      | c. 624 ft <sup>2</sup>                           |
| B407 - Studio                              | 23 m <sup>2</sup>                      | c. 247.5 ft <sup>2</sup>                         |
| B410 - Studio                              | 23 m <sup>2</sup>                      | c. 247.5 ft <sup>2</sup>                         |
| B408 - Studio                              | 36.5 m <sup>2</sup>                    | c. 392.5 ft <sup>2</sup>                         |
| B409 - Studio                              | 34.5 m <sup>2</sup>                    | c. 371 ft <sup>2</sup>                           |
| C401 - 1 Bed                               | 43 m <sup>2</sup>                      | c. 463 ft <sup>2</sup>                           |
| C402 - 1 Bed                               | 43 m <sup>2</sup>                      | c. 463 ft <sup>2</sup>                           |
| C403 - 1 Bed                               | 43 m <sup>2</sup>                      | c. 463 ft <sup>2</sup>                           |
| C404 - 1 Bed                               | 43 m <sup>2</sup>                      | c. 463 ft <sup>2</sup>                           |
| C405 - 1 Bed                               | 43 m <sup>2</sup>                      | c. 463 ft <sup>2</sup>                           |
| C406 - 1 Bed                               | 43 m <sup>2</sup>                      | c. 463 ft <sup>2</sup>                           |
| C407 - 1 Bed                               | 37 m <sup>2</sup><br>67 m <sup>2</sup> | c. 398 ft <sup>2</sup>                           |
| C408 - 2 Bed<br>C409 - 2 Bed               | 59 m <sup>2</sup>                      | c. 721 ft <sup>2</sup><br>c. 635 ft <sup>2</sup> |
| Total                                      | 898.5                                  | c. 9669 ft <sup>2</sup>                          |
| 5 <sup>th</sup> Floor Level                | 090.3                                  | C. 9009 II                                       |
| B501 - 2 Bed                               | 78 m <sup>2</sup>                      | c. 840 ft <sup>2</sup>                           |
| B503 - 2 Bed                               | 57 m <sup>2</sup>                      | c. 614 ft <sup>2</sup>                           |
| B504 - 2 Bed                               | 69 m <sup>2</sup>                      | c. 742.5 ft <sup>2</sup>                         |
| B505 - 2 Bed                               | 68.5 m <sup>2</sup>                    | c. 737 ft <sup>2</sup>                           |
| B506 - 2 Bed                               | 58 m <sup>2</sup>                      | c. 624 ft <sup>2</sup>                           |
| B507 - 1 Bed                               | 44 m <sup>2</sup>                      | c. 474 ft <sup>2</sup>                           |
| B508 - Studio                              | 36.5 m <sup>2</sup>                    | c. 392.5 ft <sup>2</sup>                         |
| B509 - Studio                              | 34.5 m <sup>2</sup>                    | c. 371 ft <sup>2</sup>                           |
| C501 - 1 Bed                               | 40 m <sup>2</sup>                      | c. 430.5 ft <sup>2</sup>                         |
| C502 - 1 Bed                               | 40 m <sup>2</sup>                      | c. <b>43</b> 0.5 ft <sup>2</sup>                 |
| C503 - 1 Bed                               | 40 m <sup>2</sup>                      | c. 430.5 ft <sup>2</sup>                         |
| C504 - 1 Bed                               | 40m <sup>2</sup>                       | c. 430.5 ft <sup>2</sup>                         |
| C505 - 1 Bed                               | 40 m <sup>2</sup>                      | c. 430.5 ft <sup>2</sup>                         |
| C506 - 1 Bed                               | 40 m <sup>2</sup>                      | c. 430.5 ft <sup>2</sup>                         |
| C507 - 1 Bed                               | 32 m <sup>2</sup>                      | c. 344 ft <sup>2</sup>                           |
| C508 - 2 Bed                               | 63 m <sup>2</sup>                      | c. 678 ft <sup>2</sup>                           |
| Total                                      | 780.5                                  | c. 8400 ft <sup>2</sup>                          |
| 6 <sup>th</sup> Floor Level<br>B603- 2 Bed | 57 m <sup>2</sup>                      | c. 614 ft <sup>2</sup>                           |
| B604- 2 Bed                                | 69 m <sup>2</sup>                      | c. 742.5 ft <sup>2</sup>                         |
| B605- 2 Bed                                | 68.5 m <sup>2</sup>                    | c. 737 ft <sup>2</sup>                           |
| B606- 2 Bed                                | 58 m <sup>2</sup>                      | c. 624 ft <sup>2</sup>                           |
| Total                                      | 252.5 m <sup>2</sup>                   | c. 2717.5 ft <sup>2</sup>                        |
| 7 <sup>th</sup> Floor Level                |                                        |                                                  |
| B703- 2 Bed                                | 57 m <sup>2</sup>                      | c. 614 ft <sup>2</sup>                           |
| B704- 2 Bed                                | 69 m <sup>2</sup>                      | c. 742.5 ft <sup>2</sup>                         |
| B705- 2 Bed                                | 68.5 m <sup>2</sup>                    | c. 737 ft <sup>2</sup>                           |
| B706- 2 Bed                                | 58 m <sup>2</sup>                      | c. 624 ft <sup>2</sup>                           |
| Total                                      | 252.5 m <sup>2</sup>                   | c. 2717.5 ft <sup>2</sup>                        |
| 8 <sup>th</sup> Floor Level                |                                        |                                                  |
| B803- 2 Bed                                | 57 m <sup>2</sup>                      | c. 614 ft <sup>2</sup>                           |
| B804- 2 Bed                                | 69 m <sup>2</sup>                      | c. 742.5 ft <sup>2</sup>                         |
| B805- 2 Bed                                | 68.5 m <sup>2</sup>                    | c. 737 ft <sup>2</sup>                           |
| B806- 2 Bed                                | 58 m <sup>2</sup>                      | c. 624 ft <sup>2</sup>                           |
| Total                                      | 252.5 m <sup>2</sup>                   | c. 2717.5 ft <sup>2</sup>                        |
| 9 <sup>th</sup> Floor Level<br>B903- 2 Bed | 57 m <sup>2</sup>                      | c. 614 ft <sup>2</sup>                           |
| B903- 2 Bed<br>B904- 2 Bed                 | 69 m <sup>2</sup>                      | c. 742.5 ft <sup>2</sup>                         |
| B905- 2 Bed                                | 68.5 m <sup>2</sup>                    | c. 742.5 it                                      |
| B906- 2 Bed                                | 58 m <sup>2</sup>                      | c. 624 ft <sup>2</sup>                           |
| Total                                      | 252.5 m <sup>2</sup>                   | c. 2717.5 ft <sup>2</sup>                        |
| - 510-                                     | ,                                      | , J                                              |