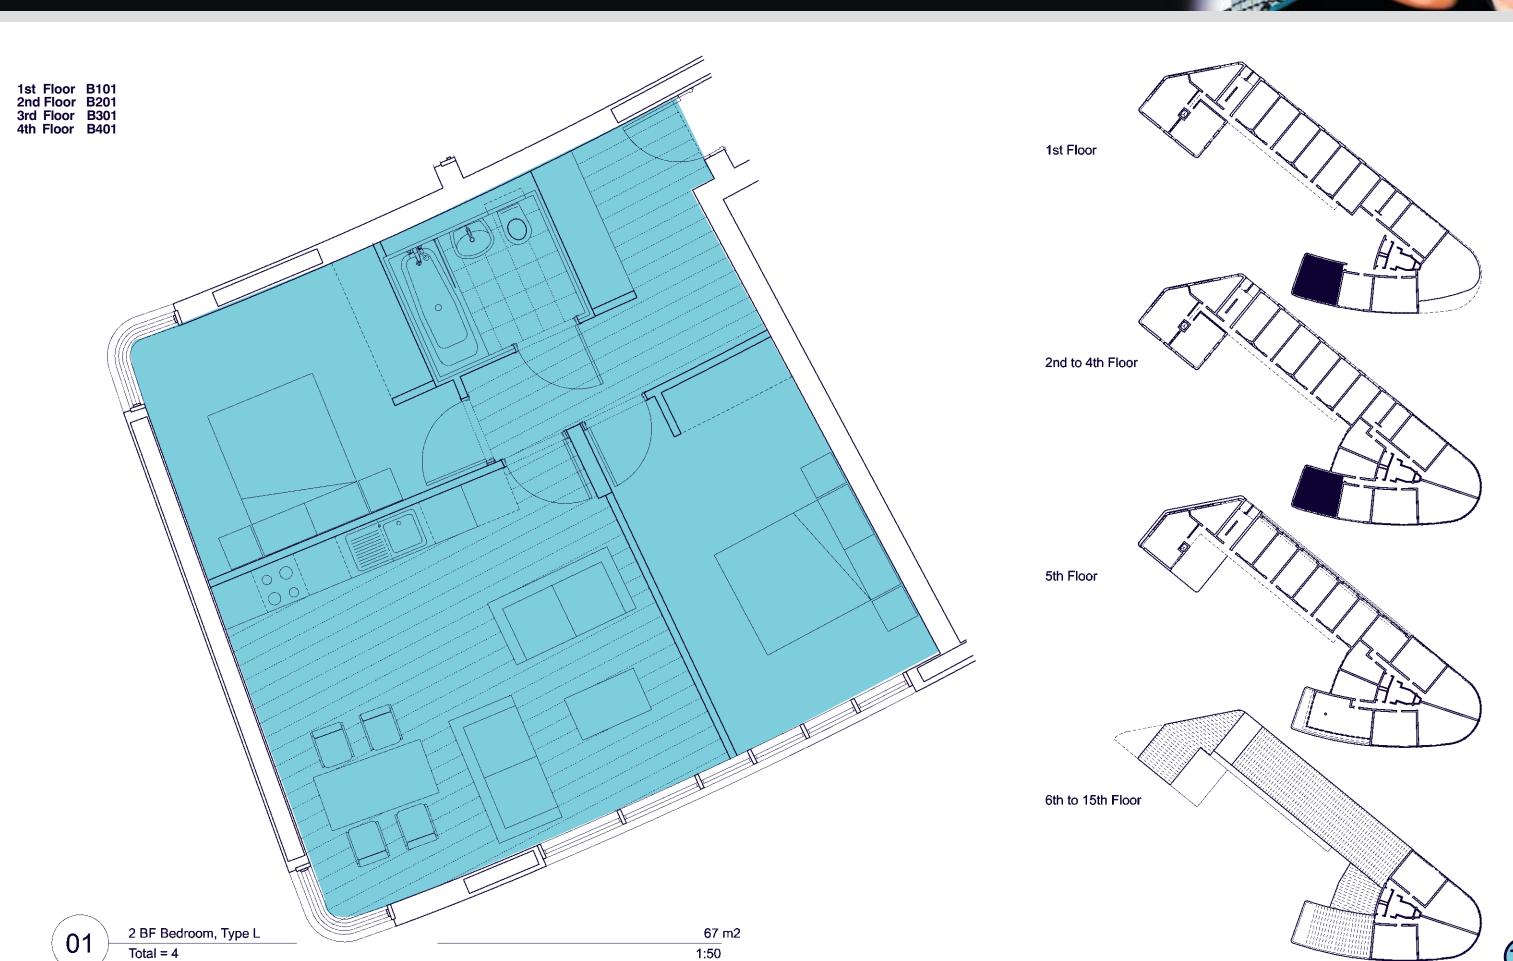

| Ground Floor Level                    |                                        |                          |
|---------------------------------------|----------------------------------------|--------------------------|
| A001 - A3/A4/B1 Retail/food and drink | 240 m <sup>2</sup>                     | c. 2583 ft <sup>2</sup>  |
| B001 - A3/A4/B1 Retail/food and drink | 250 m <sup>2</sup>                     | c. 2691 ft <sup>2</sup>  |
| C001 - A1 Retail                      | 223m <sup>2</sup>                      | c. 2400 ft <sup>2</sup>  |
| C002 - A1 Retail                      | 160m <sup>2</sup>                      | c. 1722 ft <sup>2</sup>  |
| C003 - A1 Retail                      | 145m <sup>2</sup>                      | c. 1560 ft <sup>2</sup>  |
| Total                                 | 1018 m <sup>2</sup>                    | c. 10956 ft <sup>2</sup> |
| 1 <sup>st</sup> Floor Level           | 1010111                                | 00000                    |
| B101 - 2 Bed                          | 67 m <sup>2</sup>                      | c. 721 ft <sup>2</sup>   |
| B102 - 1 Bed                          | 41 m <sup>2</sup>                      | c. 441 ft <sup>2</sup>   |
| B106 - 2 Bed                          | 58 m <sup>2</sup>                      | c. 624 ft <sup>2</sup>   |
| B107 - Studio                         | 23 m <sup>2</sup>                      | c. 247.5 ft <sup>2</sup> |
| B110 - Studio                         | 23 m <sup>2</sup>                      | c. 247.5 ft <sup>2</sup> |
| C101 - 1 Bed                          | 43 m <sup>2</sup>                      | c. 463 ft <sup>2</sup>   |
| C102 - 1 Bed                          | 43 m <sup>2</sup><br>43 m <sup>2</sup> | c. 463 ft <sup>2</sup>   |
| C103 - 1 Bed                          | 43 m <sup>2</sup>                      | c. 463 ft <sup>2</sup>   |
| C104 - 1 Bed                          | 43 m <sup>2</sup>                      | c. 463 ft <sup>2</sup>   |
| C105 - 1 Bed                          | 43 m <sup>2</sup>                      | c. 463 ft <sup>2</sup>   |
| C106 - 1 Bed                          | 43 m <sup>2</sup>                      | c. 463 ft <sup>2</sup>   |
| C107 - 1 Bed                          | 37 m <sup>2</sup>                      | c. 398 ft <sup>2</sup>   |
| C108 - 2 Bed                          | 67 m <sup>2</sup>                      | c. 721 ft <sup>2</sup>   |
| C109 - 2 Bed                          | 59 m <sup>2</sup>                      | c. 635 ft <sup>2</sup>   |
| Total                                 | 633                                    | c. 6813 ft <sup>2</sup>  |
| 2 <sup>nd</sup> Floor Level           |                                        | J. 0010 IL               |
| B201 - 2 Bed                          | 67 m <sup>2</sup>                      | c. 721 ft <sup>2</sup>   |
| B202 - 1 Bed                          | 41 m <sup>2</sup>                      | c. 441 ft <sup>2</sup>   |
| B203 - 2 Bed                          | 57 m <sup>2</sup>                      | c. 614 ft <sup>2</sup>   |
| B206 - 2 Bed                          | 57 m <sup>2</sup><br>58 m <sup>2</sup> | c. 624 ft <sup>2</sup>   |
| B207 - Studio                         | 23 m <sup>2</sup>                      | c. 247.5 ft <sup>2</sup> |
| B210 - Studio                         | 23 m <sup>2</sup>                      | c. 247.5 ft <sup>2</sup> |
| C201 - 1 Bed                          | 43 m <sup>2</sup>                      | c. 463 ft <sup>2</sup>   |
| C202 - 1 Bed                          | 43 m <sup>2</sup>                      | c. 463 ft <sup>2</sup>   |
| C203 - 1 Bed                          | 43 m <sup>2</sup>                      | c. 463 ft <sup>2</sup>   |
| C204 - 1 Bed                          | 43 m <sup>2</sup>                      | c. 463 ft <sup>2</sup>   |
| C205 - 1 Bed                          | 43 m <sup>2</sup>                      | c. 463 ft <sup>2</sup>   |
| C206 - 1 Bed                          | 43 m <sup>2</sup>                      | c. 463 ft <sup>2</sup>   |
| C207 - 1 Bed                          | 37 m <sup>2</sup>                      | c. 398 ft <sup>2</sup>   |
| C208 - 2 Bed                          | 67 m <sup>2</sup>                      | c. 721 ft <sup>2</sup>   |
| C209 - 2 Bed                          | 59 m <sup>2</sup>                      | c. 635 ft <sup>2</sup>   |
| Total                                 | 690                                    | c. 7427 ft <sup>2</sup>  |
| 3 <sup>rd</sup> Floor Level           |                                        | 0.7.2.10                 |
| B301 - 2 Bed                          | 67 m <sup>2</sup>                      | c. 721 ft <sup>2</sup>   |
| B302 - 1 Bed                          | 41 m <sup>2</sup>                      | c. 441 ft <sup>2</sup>   |
| B303 - 2 Bed                          | 57 m <sup>2</sup>                      | c. 614 ft <sup>2</sup>   |
| B304 - 2 Bed                          | 69 m <sup>2</sup>                      | c. 742.5 ft <sup>2</sup> |
| B305 - 2 Bed                          | 68.5 m <sup>2</sup>                    | c. 737 ft <sup>2</sup>   |
| B306 - 2 Bed                          | 58 m <sup>2</sup>                      | c. 624 ft <sup>2</sup>   |
| B307 - Studio                         | 23 m <sup>2</sup>                      | c. 247.5 ft <sup>2</sup> |
| B310 - Studio                         | 23 m <sup>2</sup>                      | c. 247.5 ft <sup>2</sup> |
| B308 - Studio                         | 36.5 m <sup>2</sup>                    | c. 392.5 ft <sup>2</sup> |
| B309 - Studio                         | 34.5 m <sup>2</sup>                    | c. 371 ft <sup>2</sup>   |
| C301 - 1 Bed                          | 43 m <sup>2</sup>                      | c. 463 ft <sup>2</sup>   |
| C302 - 1 Bed                          | 43 m <sup>2</sup>                      | c. 463 ft <sup>2</sup>   |
| C303 - 1 Bed                          | 43 m <sup>2</sup>                      | c. 463 ft <sup>2</sup>   |
| C304 - 1 Bed                          | 43 m <sup>2</sup>                      | c. 463 ft <sup>2</sup>   |
| C305 - 1 Bed                          | 43 m <sup>2</sup>                      | c. 463 ft <sup>2</sup>   |
| C306 - 1 Bed                          | 43 m <sup>2</sup>                      | c. 463 ft <sup>2</sup>   |
| C307 - 1 Bed                          | 37 m <sup>2</sup>                      | c. 398 ft <sup>2</sup>   |
| C308 - 2 Bed                          | 67 m <sup>2</sup>                      | c. 721 ft <sup>2</sup>   |
| C309 - 2 Bed                          | 59 m <sup>2</sup>                      | c. 635 ft <sup>2</sup>   |
| Total                                 | 898.5                                  | c. 9669 ft <sup>2</sup>  |
|                                       | +                                      | •                        |

1st Floor C109 2nd Floor C209 3rd Floor C309 4th Floor C409

1st Floor C108 2nd Floor C208 3rd Floor C308 4th Floor C408

1st Floor B106 9th Floor B906 2nd Floor B206 10th Floor B1006 3rd Floor B306 11th Floor B1106 4th Floor B406 12th Floor B1206 5th Floor B506 13th Floor B1306 6th Floor B606 14th Floor B1506 8th Floor B806