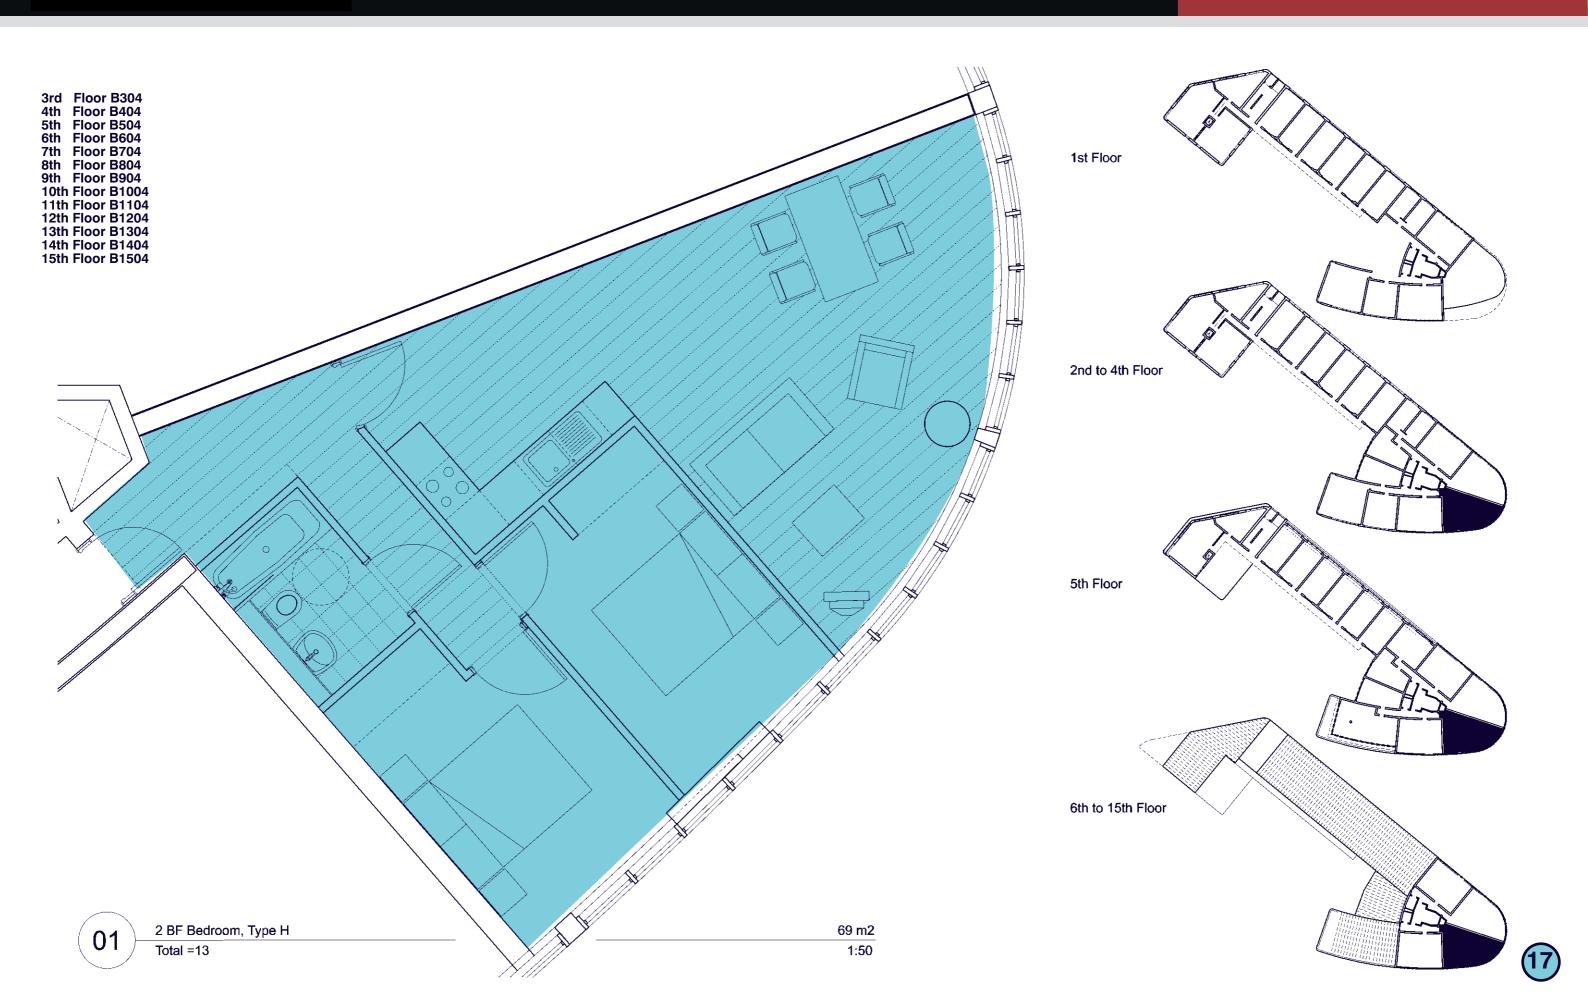

### 5th Floor B507

Total =6

3rd Floor B309 4th Floor B409 5th Floor B509

1st Floor B102 2nd Floor B202 3rd Floor B302 4th Floor B402 1 BF Bedroom, Type K 41 m2

1:50

Total = 4