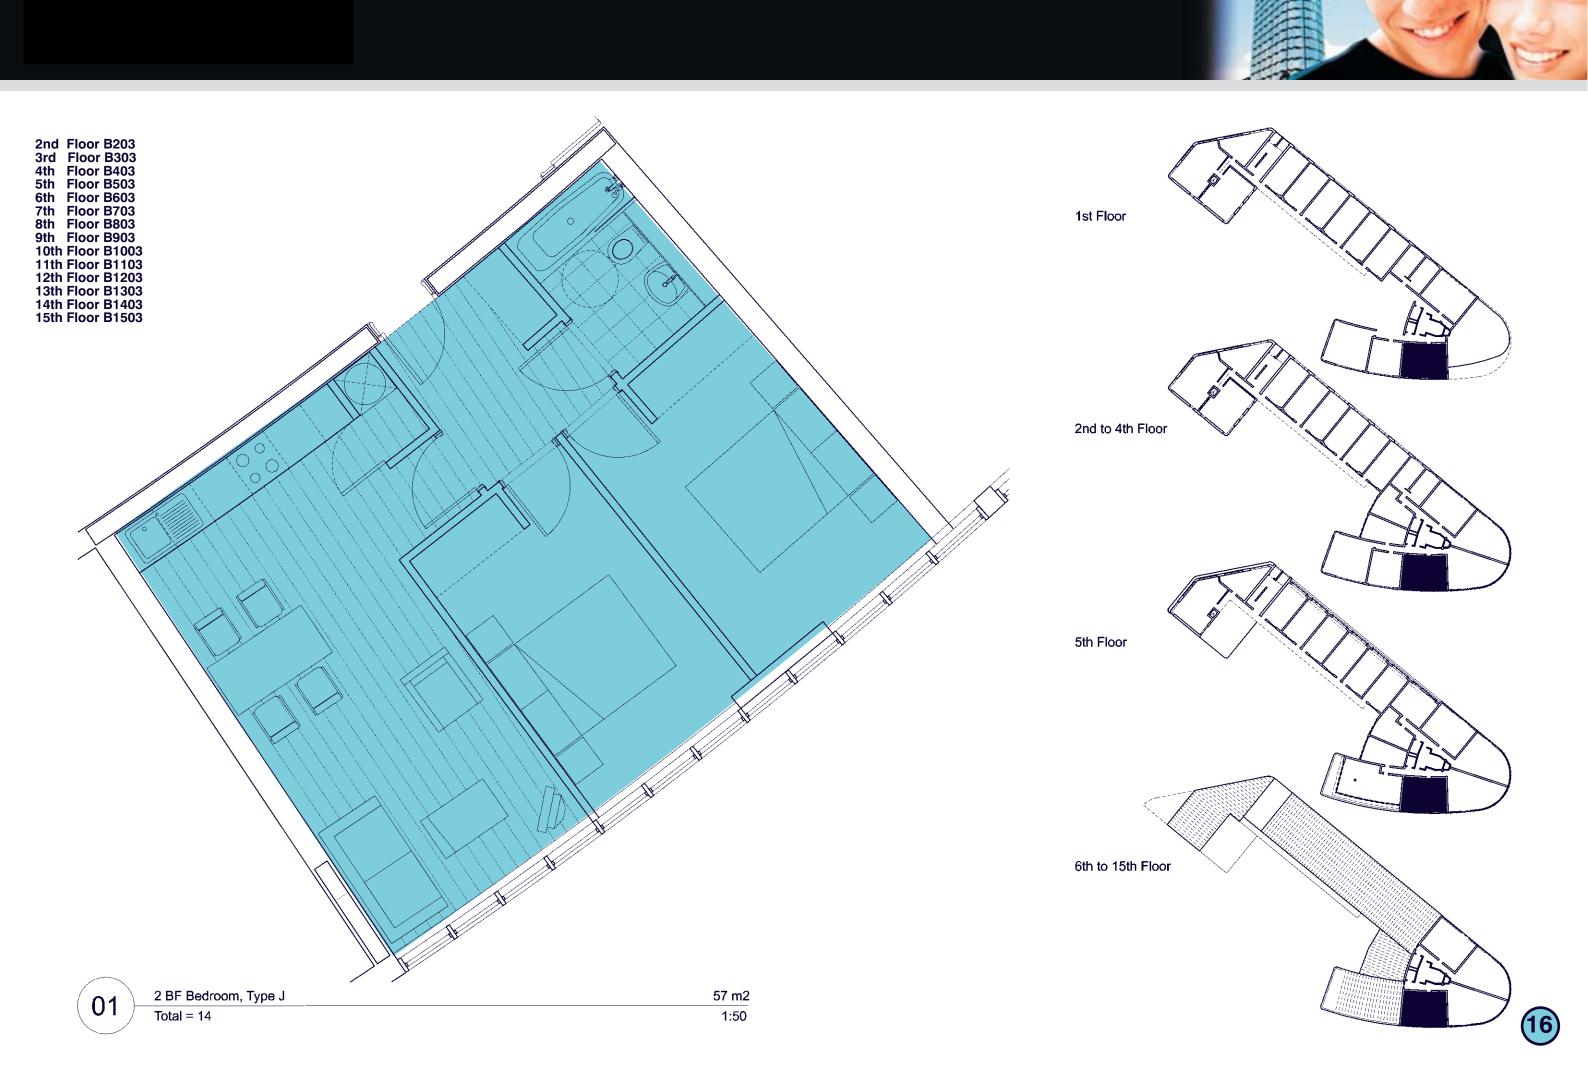

### 5th Floor B507

Total =6

3rd Floor B309 4th Floor B409 5th Floor B509

1st Floor B102 2nd Floor B202 3rd Floor B302 4th Floor B402 1 BF Bedroom, Type K 41 m2

1:50

Total = 4