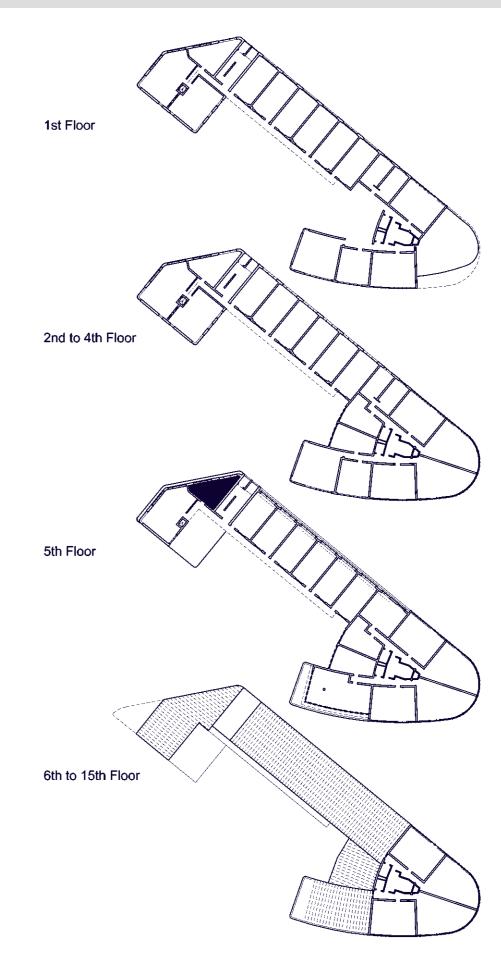

----|-----|--|
| Studio                     | 14  |  |
| 1 Bed Apartments           | 39  |  |
| 2 Bed Apartments           | 69  |  |
| 4 Bed Townhouse            | 1   |  |
| Grand Total                | 123 |  |

1st Floor C109 2nd Floor C209 3rd Floor C309 4th Floor C409







1st Floor C108 2nd Floor C208 3rd Floor C308 4th Floor C408







1st Floor B106 9th Floor B906 2nd Floor B206 10th Floor B1006 3rd Floor B306 11th Floor B1106 4th Floor B406 12th Floor B1206 5th Floor B506 13th Floor B1306 6th Floor B606 14th Floor B1506 8th Floor B806







1st Floor C107 2nd Floor C207 3rd Floor C307 4th Floor C407







1st Floor B107 1st Floor B110 2nd Floor B207 2nd Floor B210 3rd Floor B307 3rd Floor B310 4th Floor B407 4th Floor B407







### 5th Floor B507











Total =6













3rd Floor B309 4th Floor B409 5th Floor B509









1st Floor B102 2nd Floor B202 3rd Floor B302 4th Floor B402 1 BF Bedroom, Type K 41 m2

1:50

Total = 4











# Penthouse 120





# Penthouse 122





## One beds Ground floor

1A

1B

1C

1D



Ground Floor

| Ground Floor Level                    |                                        |                                                  |
|---------------------------------------|----------------------------------------|--------------------------------------------------|
| A001 - A3/A4/B1 Retail/food and drink | 240 m <sup>2</sup>                     | c. 2583 ft <sup>2</sup>                          |
| B001 - A3/A4/B1 Retail/food and drink | 250 m <sup>2</sup>                     | c. 2691 ft <sup>2</sup>