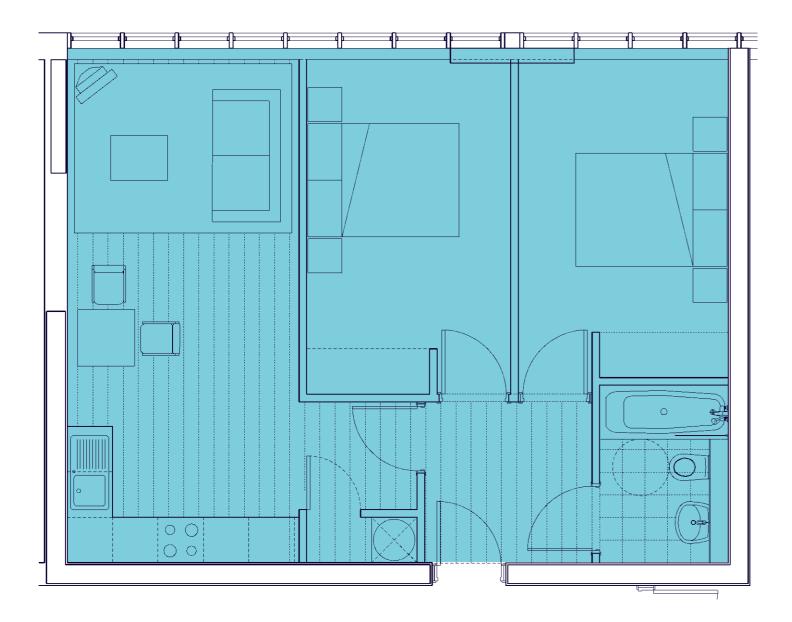

sup> c. 624 ft <sup>2</sup> c. 62717.5 ft <sup>2</sup> c. 69155 ft <sup>2</sup> c. 1030 ft <sup>2</sup> c. 2915 ft <sup>2</sup> c. 2915 ft <sup>2</sup> c. 2600 ft <sup>2</sup> |

| Total Number of Residentia | al  |  |
|----------------------------|-----|--|
| Studio                     | 14  |  |
| 1 Bed Apartments           | 39  |  |
| 2 Bed Apartments           | 69  |  |
| 4 Bed Townhouse            | 1   |  |
| Grand Total                | 123 |  |

1st Floor C109 2nd Floor C209 3rd Floor C309 4th Floor C409







1st Floor C108 2nd Floor C208 3rd Floor C308 4th Floor C408







1st Floor B106 9th Floor B906 2nd Floor B206 10th Floor B1006 3rd Floor B306 11th Floor B1106 4th Floor B406 12th Floor B1206 5th Floor B506 13th Floor B1306 6th Floor B606 14th Floor B1506 8th Floor B806







1st Floor C107 2nd Floor C207 3rd Floor C307 4th Floor C407







1st Floor B107 1st Floor B110 2nd Floor B207 2nd Floor B210 3rd Floor B307 3rd Floor B310 4th Floor B407 4th Floor B407







### 5th Floor B507











Total =6













3rd Floor B309 4th Floor B409 5th Floor B509









1st Floor B102 2nd Floor B202 3rd Floor B302 4th Floor B402 1 BF Bedroom, Type K 41 m2

1:50

Total = 4











# Penthouse 120





# Penthouse 122





## One beds Ground floor

1A

1B

1C

1D



Ground Floor

| Ground Floor Level                    |                                        |                                                  |
|---------------------------------------|----------------------------------------|--------------------------------------------------|
| A001 - A3