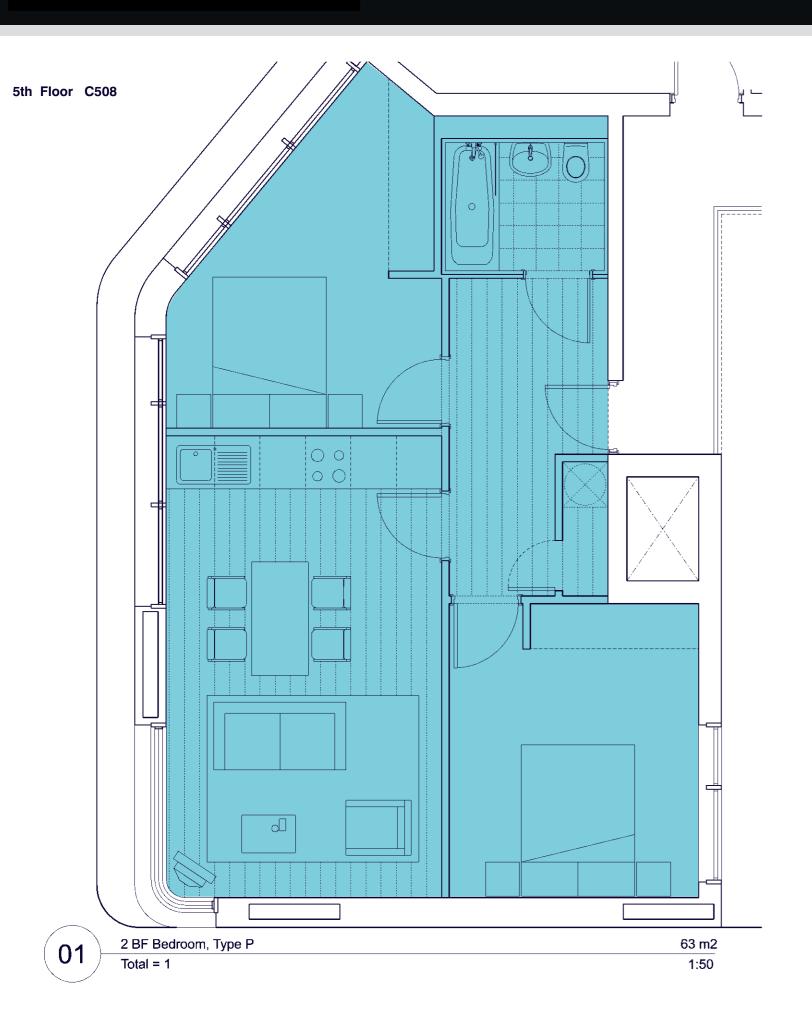

| 4 <sup>th</sup> Floor Level                |                                        |                                                  |
|--------------------------------------------|----------------------------------------|--------------------------------------------------|
| B401 - 2 Bed                               | 67 m <sup>2</sup>                      | c. 721 ft <sup>2</sup>                           |
| B402 - 1 Bed                               | 41 m <sup>2</sup>                      | c. 441 ft <sup>2</sup>                           |
| B403 - 2 Bed                               | 57 m <sup>2</sup>                      | c. 614 ft <sup>2</sup>                           |
| B404 - 2 Bed                               | 69 m <sup>2</sup>                      | c. 742.5 ft <sup>2</sup>                         |
| B405 - 2 Bed                               | 68.5 m <sup>2</sup>                    | c. 737 ft <sup>2</sup>                           |
| B406 - 2Bed                                | 58 m <sup>2</sup>                      | c. 624 ft <sup>2</sup>                           |
| B407 - Studio                              | 23 m <sup>2</sup>                      | c. 247.5 ft <sup>2</sup>                         |
| B410 - Studio                              | 23 m <sup>2</sup>                      | c. 247.5 ft <sup>2</sup>                         |
| B408 - Studio                              | 36.5 m <sup>2</sup>                    | c. 392.5 ft <sup>2</sup>                         |
| B409 - Studio                              | 34.5 m <sup>2</sup>                    | c. 371 ft <sup>2</sup>                           |
| C401 - 1 Bed                               | 43 m <sup>2</sup>                      | c. 463 ft <sup>2</sup>                           |
| C402 - 1 Bed                               | 43 m <sup>2</sup>                      | c. 463 ft <sup>2</sup>                           |
| C403 - 1 Bed                               | 43 m <sup>2</sup>                      | c. 463 ft <sup>2</sup>                           |
| C404 - 1 Bed                               | 43 m <sup>2</sup>                      | c. 463 ft <sup>2</sup>                           |
| C405 - 1 Bed                               | 43 m <sup>2</sup>                      | c. 463 ft <sup>2</sup>                           |
| C406 - 1 Bed                               | 43 m <sup>2</sup>                      | c. 463 ft <sup>2</sup>                           |
| C407 - 1 Bed                               | 37 m <sup>2</sup><br>67 m <sup>2</sup> | c. 398 ft <sup>2</sup>                           |
| C408 - 2 Bed<br>C409 - 2 Bed               | 59 m <sup>2</sup>                      | c. 721 ft <sup>2</sup><br>c. 635 ft <sup>2</sup> |
| Total                                      | 898.5                                  | c. 9669 ft <sup>2</sup>                          |
| 5 <sup>th</sup> Floor Level                | 090.3                                  | C. 9009 II                                       |
| B501 - 2 Bed                               | 78 m <sup>2</sup>                      | c. 840 ft <sup>2</sup>                           |
| B503 - 2 Bed                               | 57 m <sup>2</sup>                      | c. 614 ft <sup>2</sup>                           |
| B504 - 2 Bed                               | 69 m <sup>2</sup>                      | c. 742.5 ft <sup>2</sup>                         |
| B505 - 2 Bed                               | 68.5 m <sup>2</sup>                    | c. 737 ft <sup>2</sup>                           |
| B506 - 2 Bed                               | 58 m <sup>2</sup>                      | c. 624 ft <sup>2</sup>                           |
| B507 - 1 Bed                               | 44 m <sup>2</sup>                      | c. 474 ft <sup>2</sup>                           |
| B508 - Studio                              | 36.5 m <sup>2</sup>                    | c. 392.5 ft <sup>2</sup>                         |
| B509 - Studio                              | 34.5 m <sup>2</sup>                    | c. 371 ft <sup>2</sup>                           |
| C501 - 1 Bed                               | 40 m <sup>2</sup>                      | c. 430.5 ft <sup>2</sup>                         |
| C502 - 1 Bed                               | 40 m <sup>2</sup>                      | c. <b>43</b> 0.5 ft <sup>2</sup>                 |
| C503 - 1 Bed                               | 40 m <sup>2</sup>                      | c. 430.5 ft <sup>2</sup>                         |
| C504 - 1 Bed                               | 40m <sup>2</sup>                       | c. 430.5 ft <sup>2</sup>                         |
| C505 - 1 Bed                               | 40 m <sup>2</sup>                      | c. 430.5 ft <sup>2</sup>                         |
| C506 - 1 Bed                               | 40 m <sup>2</sup>                      | c. 430.5 ft <sup>2</sup>                         |
| C507 - 1 Bed                               | 32 m <sup>2</sup>                      | c. 344 ft <sup>2</sup>                           |
| C508 - 2 Bed                               | 63 m <sup>2</sup>                      | c. 678 ft <sup>2</sup>                           |
| Total                                      | 780.5                                  | c. 8400 ft <sup>2</sup>                          |
| 6 <sup>th</sup> Floor Level<br>B603- 2 Bed | 57 m <sup>2</sup>                      | c. 614 ft <sup>2</sup>                           |
| B604- 2 Bed                                | 69 m <sup>2</sup>                      | c. 742.5 ft <sup>2</sup>                         |
| B605- 2 Bed                                | 68.5 m <sup>2</sup>                    | c. 737 ft <sup>2</sup>                           |
| B606- 2 Bed                                | 58 m <sup>2</sup>                      | c. 624 ft <sup>2</sup>                           |
| Total                                      | 252.5 m <sup>2</sup>                   | c. 2717.5 ft <sup>2</sup>                        |
| 7 <sup>th</sup> Floor Level                |                                        |                                                  |
| B703- 2 Bed                                | 57 m <sup>2</sup>                      | c. 614 ft <sup>2</sup>                           |
| B704- 2 Bed                                | 69 m <sup>2</sup>                      | c. 742.5 ft <sup>2</sup>                         |
| B705- 2 Bed                                | 68.5 m <sup>2</sup>                    | c. 737 ft <sup>2</sup>                           |
| B706- 2 Bed                                | 58 m <sup>2</sup>                      | c. 624 ft <sup>2</sup>                           |
| Total                                      | 252.5 m <sup>2</sup>                   | c. 2717.5 ft <sup>2</sup>                        |
| 8 <sup>th</sup> Floor Level                |                                        |                                                  |
| B803- 2 Bed                                | 57 m <sup>2</sup>                      | c. 614 ft <sup>2</sup>                           |
| B804- 2 Bed                                | 69 m <sup>2</sup>                      | c. 742.5 ft <sup>2</sup>                         |
| B805- 2 Bed                                | 68.5 m <sup>2</sup>                    | c. 737 ft <sup>2</sup>                           |
| B806- 2 Bed                                | 58 m <sup>2</sup>                      | c. 624 ft <sup>2</sup>                           |
| Total                                      | 252.5 m <sup>2</sup>                   | c. 2717.5 ft <sup>2</sup>                        |
| 9 <sup>th</sup> Floor Level<br>B903- 2 Bed | 57 m <sup>2</sup>                      | c. 614 ft <sup>2</sup>                           |
| B903- 2 Bed<br>B904- 2 Bed                 | 69 m <sup>2</sup>                      | c. 742.5 ft <sup>2</sup>                         |
| B905- 2 Bed                                | 68.5 m <sup>2</sup>                    | c. 742.5 it                                      |
| B906- 2 Bed                                | 58 m <sup>2</sup>                      | c. 624 ft <sup>2</sup>                           |
| Total                                      | 252.5 m <sup>2</sup>                   | c. 2717.5 ft <sup>2</sup>                        |
| - 510-                                     | ,                                      | , J                                              |