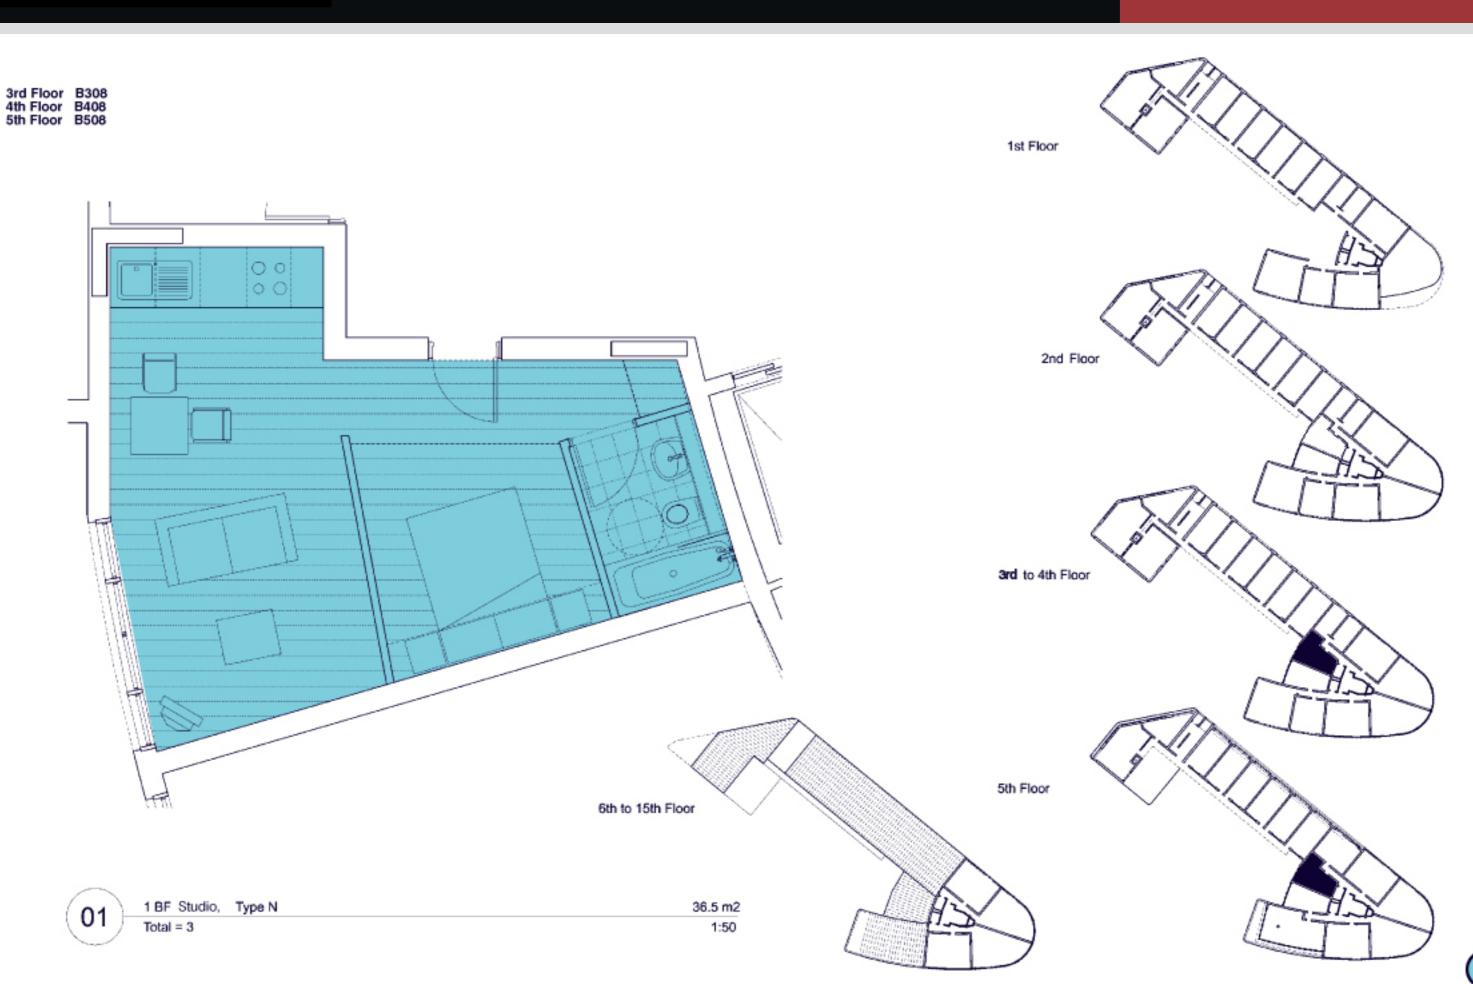

### 5th Floor B507

Total =6

3rd Floor B309 4th Floor B409 5th Floor B509

1st Floor B102 2nd Floor B202 3rd Floor B302 4th Floor B402 1 BF Bedroom, Type K 41 m2

1:50

Total = 4