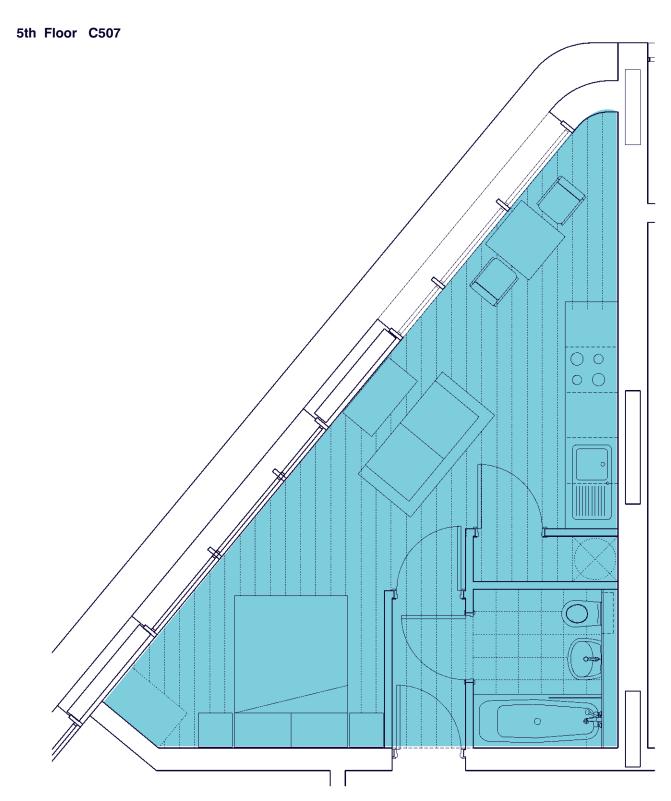

| 4 <sup>th</sup> Floor Level                |                                        |                                                  |
|--------------------------------------------|----------------------------------------|--------------------------------------------------|
| B401 - 2 Bed                               | 67 m <sup>2</sup>                      | c. 721 ft <sup>2</sup>                           |
| B402 - 1 Bed                               | 41 m <sup>2</sup>                      | c. 441 ft <sup>2</sup>                           |
| B403 - 2 Bed                               | 57 m <sup>2</sup>                      | c. 614 ft <sup>2</sup>                           |
| B404 - 2 Bed                               | 69 m <sup>2</sup>                      | c. 742.5 ft <sup>2</sup>                         |
| B405 - 2 Bed                               | 68.5 m <sup>2</sup>                    | c. 737 ft <sup>2</sup>                           |
| B406 - 2Bed                                | 58 m <sup>2</sup>                      | c. 624 ft <sup>2</sup>                           |
| B407 - Studio                              | 23 m <sup>2</sup>                      | c. 247.5 ft <sup>2</sup>                         |
| B410 - Studio                              | 23 m <sup>2</sup>                      | c. 247.5 ft <sup>2</sup>                         |
| B408 - Studio                              | 36.5 m <sup>2</sup>                    | c. 392.5 ft <sup>2</sup>                         |
| B409 - Studio                              | 34.5 m <sup>2</sup>                    | c. 371 ft <sup>2</sup>                           |
| C401 - 1 Bed                               | 43 m <sup>2</sup>                      | c. 463 ft <sup>2</sup>                           |
| C402 - 1 Bed                               | 43 m <sup>2</sup>                      | c. 463 ft <sup>2</sup>                           |
| C403 - 1 Bed                               | 43 m <sup>2</sup>                      | c. 463 ft <sup>2</sup>                           |
| C404 - 1 Bed                               | 43 m <sup>2</sup>                      | c. 463 ft <sup>2</sup>                           |
| C405 - 1 Bed                               | 43 m <sup>2</sup>                      | c. 463 ft <sup>2</sup>                           |
| C406 - 1 Bed                               | 43 m <sup>2</sup>                      | c. 463 ft <sup>2</sup>                           |
| C407 - 1 Bed                               | 37 m <sup>2</sup><br>67 m <sup>2</sup> | c. 398 ft <sup>2</sup>                           |
| C408 - 2 Bed<br>C409 - 2 Bed               | 59 m <sup>2</sup>                      | c. 721 ft <sup>2</sup><br>c. 635 ft <sup>2</sup> |
| Total                                      | 898.5                                  | c. 9669 ft <sup>2</sup>                          |
| 5 <sup>th</sup> Floor Level                | 090.3                                  | C. 9009 II                                       |
| B501 - 2 Bed                               | 78 m <sup>2</sup>                      | c. 840 ft <sup>2</sup>                           |
| B503 - 2 Bed                               | 57 m <sup>2</sup>                      | c. 614 ft <sup>2</sup>                           |
| B504 - 2 Bed                               | 69 m <sup>2</sup>                      | c. 742.5 ft <sup>2</sup>                         |
| B505 - 2 Bed                               | 68.5 m <sup>2</sup>                    | c. 737 ft <sup>2</sup>                           |
| B506 - 2 Bed                               | 58 m <sup>2</sup>                      | c. 624 ft <sup>2</sup>                           |
| B507 - 1 Bed                               | 44 m <sup>2</sup>                      | c. 474 ft <sup>2</sup>                           |
| B508 - Studio                              | 36.5 m <sup>2</sup>                    | c. 392.5 ft <sup>2</sup>                         |
| B509 - Studio                              | 34.5 m <sup>2</sup>                    | c. 371 ft <sup>2</sup>                           |
| C501 - 1 Bed                               | 40 m <sup>2</sup>                      | c. 430.5 ft <sup>2</sup>                         |
| C502 - 1 Bed                               | 40 m <sup>2</sup>                      | c. <b>43</b> 0.5 ft <sup>2</sup>                 |
| C503 - 1 Bed                               | 40 m <sup>2</sup>                      | c. 430.5 ft <sup>2</sup>                         |
| C504 - 1 Bed                               | 40m <sup>2</sup>                       | c. 430.5 ft <sup>2</sup>                         |
| C505 - 1 Bed                               | 40 m <sup>2</sup>                      | c. 430.5 ft <sup>2</sup>                         |
| C506 - 1 Bed                               | 40 m <sup>2</sup>                      | c. 430.5 ft <sup>2</sup>                         |
| C507 - 1 Bed                               | 32 m <sup>2</sup>                      | c. 344 ft <sup>2</sup>                           |
| C508 - 2 Bed                               | 63 m <sup>2</sup>                      | c. 678 ft <sup>2</sup>                           |
| Total                                      | 780.5                                  | c. 8400 ft <sup>2</sup>                          |
| 6 <sup>th</sup> Floor Level<br>B603- 2 Bed | 57 m <sup>2</sup>                      | c. 614 ft <sup>2</sup>                           |
| B604- 2 Bed                                | 69 m <sup>2</sup>                      | c. 742.5 ft <sup>2</sup>                         |
| B605- 2 Bed                                | 68.5 m <sup>2</sup>                    | c. 737 ft <sup>2</sup>                           |
| B606- 2 Bed                                | 58 m <sup>2</sup>                      | c. 624 ft <sup>2</sup>                           |
| Total                                      | 252.5 m <sup>2</sup>                   | c. 2717.5 ft <sup>2</sup>                        |
| 7 <sup>th</sup> Floor Level                |                                        |                                                  |
| B703- 2 Bed                                | 57 m <sup>2</sup>                      | c. 614 ft <sup>2</sup>                           |
| B704- 2 Bed                                | 69 m <sup>2</sup>                      | c. 742.5 ft <sup>2</sup>                         |
| B705- 2 Bed                                | 68.5 m <sup>2</sup>                    | c. 737 ft <sup>2</sup>                           |
| B706- 2 Bed                                | 58 m <sup>2</sup>                      | c. 624 ft <sup>2</sup>                           |
| Total                                      | 252.5 m <sup>2</sup>                   | c. 2717.5 ft <sup>2</sup>                        |
| 8 <sup>th</sup> Floor Level                |                                        |                                                  |
| B803- 2 Bed                                | 57 m <sup>2</sup>                      | c. 614 ft <sup>2</sup>                           |
| B804- 2 Bed                                | 69 m <sup>2</sup>                      | c. 742.5 ft <sup>2</sup>                         |
| B805- 2 Bed                                | 68.5 m <sup>2</sup>                    | c. 737 ft <sup>2</sup>                           |
| B806- 2 Bed                                | 58 m <sup>2</sup>                      | c. 624 ft <sup>2</sup>                           |
| Total                                      | 252.5 m <sup>2</sup>                   | c. 2717.5 ft <sup>2</sup>                        |
| 9 <sup>th</sup> Floor Level<br>B903- 2 Bed | 57 m <sup>2</sup>                      | c. 614 ft <sup>2</sup>                           |
| B903- 2 Bed<br>B904- 2 Bed                 | 69 m <sup>2</sup>                      | c. 742.5 ft <sup>2</sup>                         |
| B905- 2 Bed                                | 68.5 m <sup>2</sup>                    | c. 742.5 it                                      |
| B906- 2 Bed                                | 58 m <sup>2</sup>                      | c. 624 ft <sup>2</sup>                           |
| Total                                      | 252.5 m <sup>2</sup>                   | c. 2717.5 ft <sup>2</sup>                        |
| - 510-                                     | ,                                      | , J                                              |