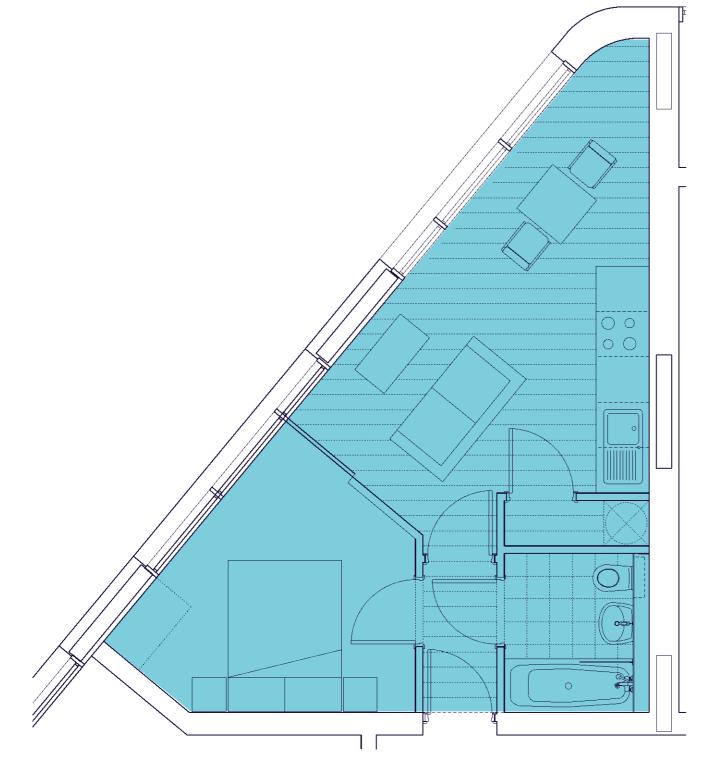

### 5th Floor B507

Total =6

3rd Floor B309 4th Floor B409 5th Floor B509

1st Floor B102 2nd Floor B202 3rd Floor B302 4th Floor B402 1 BF Bedroom, Type K 41 m2

1:50

Total = 4