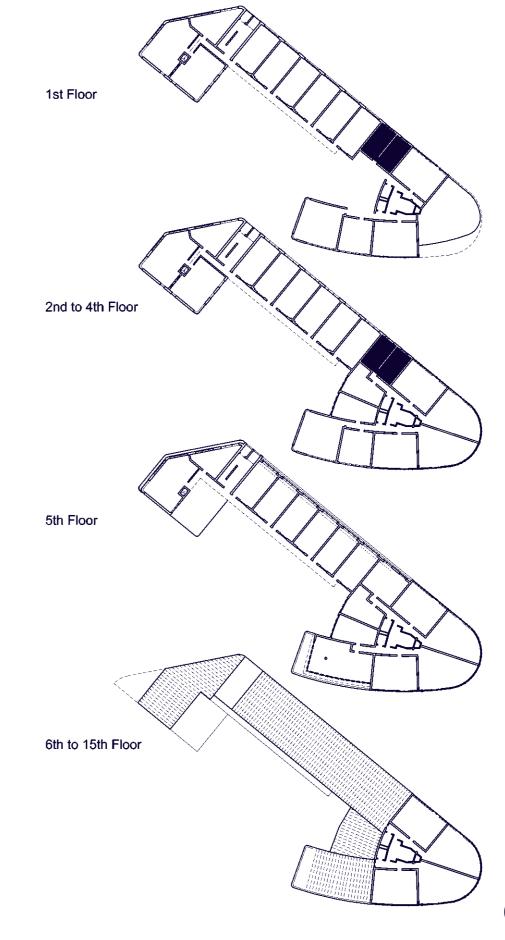

1st Floor C109 2nd Floor C209 3rd Floor C309 4th Floor C409

1st Floor C108 2nd Floor C208 3rd Floor C308 4th Floor C408

1st Floor B106 9th Floor B906 2nd Floor B206 10th Floor B1006 3rd Floor B306 11th Floor B1106 4th Floor B406 12th Floor B1206 5th Floor B506 13th Floor B1306 6th Floor B606 14th Floor B1506 8th Floor B806

1st Floor C107 2nd Floor C207 3rd Floor C307 4th Floor C407

1st Floor B107 1st Floor B110 2nd Floor B207 2nd Floor B210 3rd Floor B307 3rd Floor B310 4th Floor B407 4th Floor B407

### 5th Floor B507

Total =6

3rd Floor B309 4th Floor B409 5th Floor B509

1st Floor B102 2nd Floor B202 3rd Floor B302 4th Floor B402 1 BF Bedroom, Type K 41 m2

1:50

Total = 4