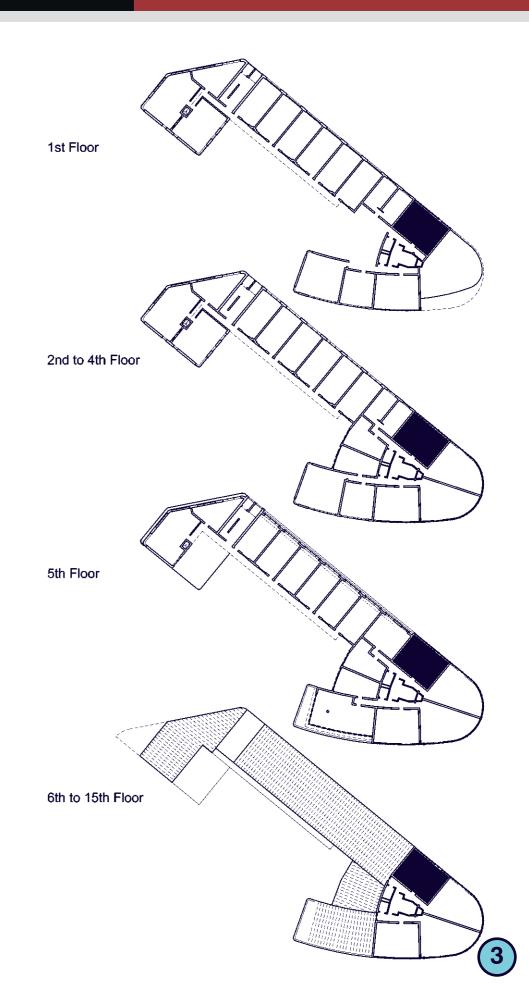

1st Floor C109 2nd Floor C209 3rd Floor C309 4th Floor C409

1st Floor C108 2nd Floor C208 3rd Floor C308 4th Floor C408

1st Floor B106 9th Floor B906 2nd Floor B206 10th Floor B1006 3rd Floor B306 11th Floor B1106 4th Floor B406 12th Floor B1206 5th Floor B506 13th Floor B1306 6th Floor B606 14th Floor B1506 8th Floor B806

1st Floor C107 2nd Floor C207 3rd Floor C307 4th Floor C407

1st Floor B107 1st Floor B110 2nd Floor B207 2nd Floor B210 3rd Floor B307 3rd Floor B310 4th Floor B407 4th Floor B407

### 5th Floor B507

Total =6

3rd Floor B309 4th Floor B409 5th Floor B509

1st Floor B102 2nd Floor B202 3rd Floor B302 4th Floor B402 1 BF Bedroom, Type K 41 m2

1:50

Total = 4