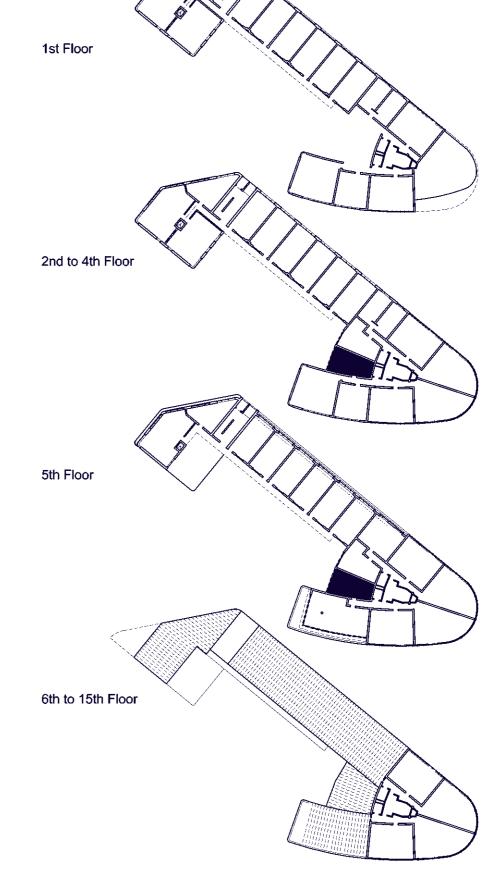

1st Floor C109 2nd Floor C209 3rd Floor C309 4th Floor C409

1st Floor C108 2nd Floor C208 3rd Floor C308 4th Floor C408

1st Floor B106 9th Floor B906 2nd Floor B206 10th Floor B1006 3rd Floor B306 11th Floor B1106 4th Floor B406 12th Floor B1206 5th Floor B506 13th Floor B1306 6th Floor B606 14th Floor B1506 8th Floor B806

1st Floor C107 2nd Floor C207 3rd Floor C307 4th Floor C407

1st Floor B107 1st Floor B110 2nd Floor B207 2nd Floor B210 3rd Floor B307 3rd Floor B310 4th Floor B407 4th Floor B407

### 5th Floor B507

Total =6

3rd Floor B309 4th Floor B409 5th Floor B509

1st Floor B102 2nd Floor B202 3rd Floor B302 4th Floor B402 1 BF Bedroom, Type K 41 m2

1:50

Total = 4