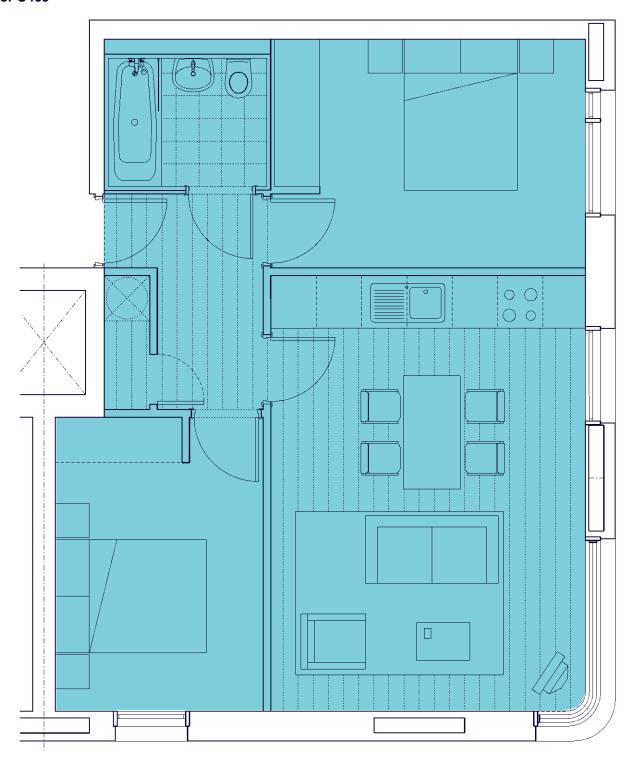

### 5th Floor B507

Total =6

3rd Floor B309 4th Floor B409 5th Floor B509

1st Floor B102 2nd Floor B202 3rd Floor B302 4th Floor B402 1 BF Bedroom, Type K 41 m2

1:50

Total = 4