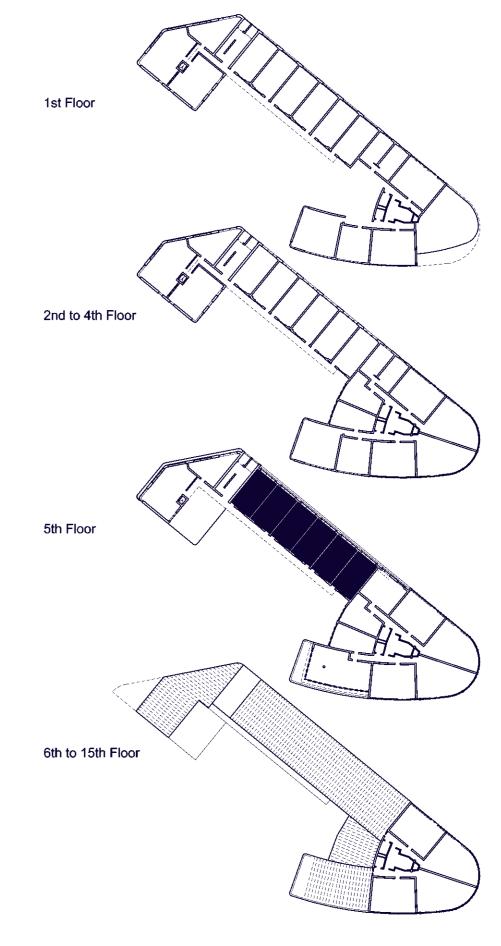

| 4 <sup>th</sup> Floor Level                |                                        |                                                  |
|--------------------------------------------|----------------------------------------|--------------------------------------------------|
| B401 - 2 Bed                               | 67 m <sup>2</sup>                      | c. 721 ft <sup>2</sup>                           |
| B402 - 1 Bed                               | 41 m <sup>2</sup>                      | c. 441 ft <sup>2</sup>                           |
| B403 - 2 Bed                               | 57 m <sup>2</sup>                      | c. 614 ft <sup>2</sup>                           |
| B404 - 2 Bed                               | 69 m <sup>2</sup>                      | c. 742.5 ft <sup>2</sup>                         |
| B405 - 2 Bed                               | 68.5 m <sup>2</sup>                    | c. 737 ft <sup>2</sup>                           |
| B406 - 2Bed                                | 58 m <sup>2</sup>                      | c. 624 ft <sup>2</sup>                           |
| B407 - Studio                              | 23 m <sup>2</sup>                      | c. 247.5 ft <sup>2</sup>                         |
| B410 - Studio                              | 23 m <sup>2</sup>                      | c. 247.5 ft <sup>2</sup>                         |
| B408 - Studio                              | 36.5 m <sup>2</sup>                    | c. 392.5 ft <sup>2</sup>                         |
| B409 - Studio                              | 34.5 m <sup>2</sup>                    | c. 371 ft <sup>2</sup>                           |
| C401 - 1 Bed                               | 43 m <sup>2</sup>                      | c. 463 ft <sup>2</sup>                           |
| C402 - 1 Bed                               | 43 m <sup>2</sup>                      | c. 463 ft <sup>2</sup>                           |
| C403 - 1 Bed                               | 43 m <sup>2</sup>                      | c. 463 ft <sup>2</sup>                           |
| C404 - 1 Bed                               | 43 m <sup>2</sup>                      | c. 463 ft <sup>2</sup>                           |
| C405 - 1 Bed                               | 43 m <sup>2</sup>                      | c. 463 ft <sup>2</sup>                           |
| C406 - 1 Bed                               | 43 m <sup>2</sup>                      | c. 463 ft <sup>2</sup>                           |
| C407 - 1 Bed                               | 37 m <sup>2</sup><br>67 m <sup>2</sup> | c. 398 ft <sup>2</sup>                           |
| C408 - 2 Bed<br>C409 - 2 Bed               | 59 m <sup>2</sup>                      | c. 721 ft <sup>2</sup><br>c. 635 ft <sup>2</sup> |
| Total                                      | 898.5                                  | c. 9669 ft <sup>2</sup>                          |
| 5 <sup>th</sup> Floor Level                | 090.3                                  | C. 9009 II                                       |
| B501 - 2 Bed                               | 78 m <sup>2</sup>                      | c. 840 ft <sup>2</sup>                           |
| B503 - 2 Bed                               | 57 m <sup>2</sup>                      | c. 614 ft <sup>2</sup>                           |
| B504 - 2 Bed                               | 69 m <sup>2</sup>                      | c. 742.5 ft <sup>2</sup>                         |
| B505 - 2 Bed                               | 68.5 m <sup>2</sup>                    | c. 737 ft <sup>2</sup>                           |
| B506 - 2 Bed                               | 58 m <sup>2</sup>                      | c. 624 ft <sup>2</sup>                           |
| B507 - 1 Bed                               | 44 m <sup>2</sup>                      | c. 474 ft <sup>2</sup>                           |
| B508 - Studio                              | 36.5 m <sup>2</sup>                    | c. 392.5 ft <sup>2</sup>                         |
| B509 - Studio                              | 34.5 m <sup>2</sup>                    | c. 371 ft <sup>2</sup>                           |
| C501 - 1 Bed                               | 40 m <sup>2</sup>                      | c. 430.5 ft <sup>2</sup>                         |
| C502 - 1 Bed                               | 40 m <sup>2</sup>                      | c. <b>43</b> 0.5 ft <sup>2</sup>                 |
| C503 - 1 Bed                               | 40 m <sup>2</sup>                      | c. 430.5 ft <sup>2</sup>                         |
| C504 - 1 Bed                               | 40m <sup>2</sup>                       | c. 430.5 ft <sup>2</sup>                         |
| C505 - 1 Bed                               | 40 m <sup>2</sup>                      | c. 430.5 ft <sup>2</sup>                         |
| C506 - 1 Bed                               | 40 m <sup>2</sup>                      | c. 430.5 ft <sup>2</sup>                         |
| C507 - 1 Bed                               | 32 m <sup>2</sup>                      | c. 344 ft <sup>2</sup>                           |
| C508 - 2 Bed                               | 63 m <sup>2</sup>                      | c. 678 ft <sup>2</sup>                           |
| Total                                      | 780.5                                  | c. 8400 ft <sup>2</sup>                          |
| 6 <sup>th</sup> Floor Level<br>B603- 2 Bed | 57 m <sup>2</sup>                      | c. 614 ft <sup>2</sup>                           |
| B604- 2 Bed                                | 69 m <sup>2</sup>                      | c. 742.5 ft <sup>2</sup>                         |
| B605- 2 Bed                                | 68.5 m <sup>2</sup>                    | c. 737 ft <sup>2</sup>                           |
| B606- 2 Bed                                | 58 m <sup>2</sup>                      | c. 624 ft <sup>2</sup>                           |
| Total                                      | 252.5 m <sup>2</sup>                   | c. 2717.5 ft <sup>2</sup>                        |
| 7 <sup>th</sup> Floor Level                |                                        |                                                  |
| B703- 2 Bed                                | 57 m <sup>2</sup>                      | c. 614 ft <sup>2</sup>                           |
| B704- 2 Bed                                | 69 m <sup>2</sup>                      | c. 742.5 ft <sup>2</sup>                         |
| B705- 2 Bed                                | 68.5 m <sup>2</sup>                    | c. 737 ft <sup>2</sup>                           |
| B706- 2 Bed                                | 58 m <sup>2</sup>                      | c. 624 ft <sup>2</sup>                           |
| Total                                      | 252.5 m <sup>2</sup>                   | c. 2717.5 ft <sup>2</sup>                        |
| 8 <sup>th</sup> Floor Level                |                                        |                                                  |
| B803- 2 Bed                                | 57 m <sup>2</sup>                      | c. 614 ft <sup>2</sup>                           |
| B804- 2 Bed                                | 69 m <sup>2</sup>                      | c. 742.5 ft <sup>2</sup>                         |
| B805- 2 Bed                                | 68.5 m <sup>2</sup>                    | c. 737 ft <sup>2</sup>                           |
| B806- 2 Bed                                | 58 m <sup>2</sup>                      | c. 624 ft <sup>2</sup>                           |
| Total                                      | 252.5 m <sup>2</sup>                   | c. 2717.5 ft <sup>2</sup>                        |
| 9 <sup>th</sup> Floor Level<br>B903- 2 Bed | 57 m <sup>2</sup>                      | c. 614 ft <sup>2</sup>                           |
| B903- 2 Bed<br>B904- 2 Bed                 | 69 m <sup>2</sup>                      | c. 742.5 ft <sup>2</sup>                         |
| B905- 2 Bed                                | 68.5 m <sup>2</sup>                    | c. 742.5 it                                      |
| B906- 2 Bed                                | 58 m <sup>2</sup>                      | c. 624 ft <sup>2</sup>                           |
| Total                                      | 252.5 m <sup>2</sup>                   | c. 2717.5 ft <sup>2</sup>                        |
| - 510-                                     | ,                                      | , J                                              |