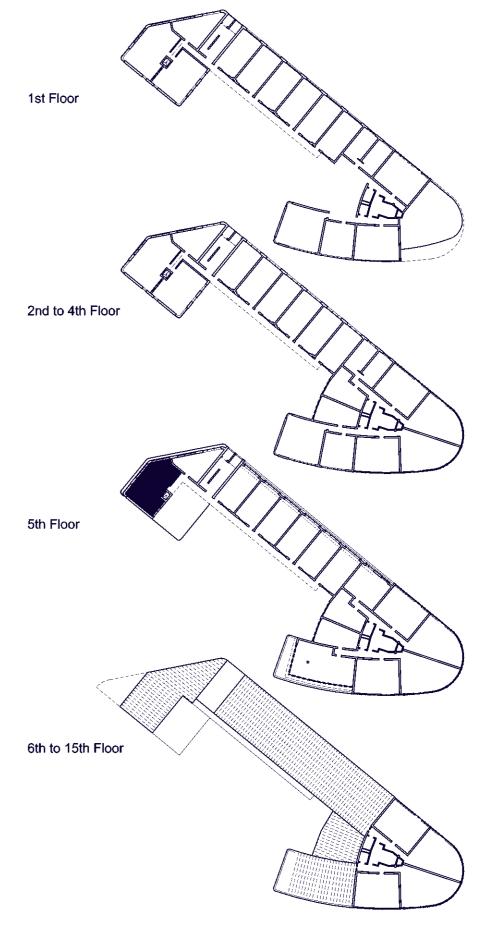

1st Floor C109 2nd Floor C209 3rd Floor C309 4th Floor C409

1st Floor C108 2nd Floor C208 3rd Floor C308 4th Floor C408

1st Floor B106 9th Floor B906 2nd Floor B206 10th Floor B1006 3rd Floor B306 11th Floor B1106 4th Floor B406 12th Floor B1206 5th Floor B506 13th Floor B1306 6th Floor B606 14th Floor B1506 8th Floor B806

1st Floor C107 2nd Floor C207 3rd Floor C307 4th Floor C407

1st Floor B107 1st Floor B110 2nd Floor B207 2nd Floor B210 3rd Floor B307 3rd Floor B310 4th Floor B407 4th Floor B407

### 5th Floor B507

Total =6

3rd Floor B309 4th Floor B409 5th Floor B509

1st Floor B102 2nd Floor B202 3rd Floor B302 4th Floor B402 1 BF Bedroom, Type K 41 m2

1:50

Total = 4