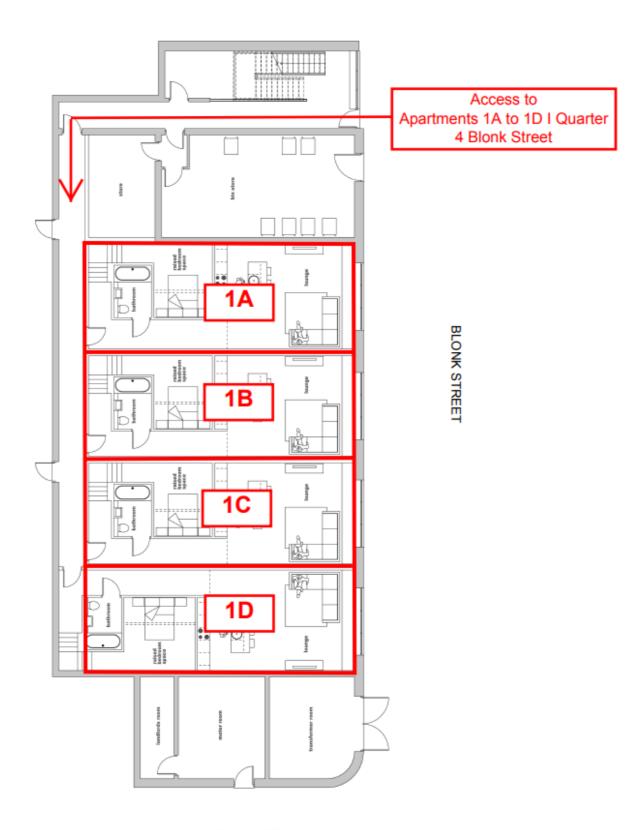

## One beds Ground floor

1A

1B

1C

1D

Ground Floor

| Ground Floor Level                    |                                        |                                                  |
|---------------------------------------|----------------------------------------|--------------------------------------------------|
| A001 - A3/A4/B1 Retail/food and drink | 240 m <sup>2</sup>                     | c. 2583 ft <sup>2</sup>                          |
| B001 - A3/A4/B1 Retail/food and drink | 250 m <sup>2</sup>                     | c. 2691 ft <sup>2</sup>                          |
| C001 - A1 Retail                      | 223m <sup>2</sup>                      | c. 2400 ft <sup>2</sup>                          |
| C002 - A1 Retail                      | 160m <sup>2</sup>                      | c. 1722 ft <sup>2</sup>                          |
| C003 - A1 Retail                      | 145m <sup>2</sup>                      | c. 1560 ft <sup>2</sup>                          |
| Total                                 | 1018 m <sup>2</sup>                    | c. 10956 ft <sup>2</sup>                         |
| 1 <sup>st</sup> Floor Level           |                                        | 0. 10000 1.                                      |
| B101 - 2 Bed                          | 67 m <sup>2</sup>                      | c. 721 ft <sup>2</sup>                           |
| B102 - 1 Bed                          | 41 m <sup>2</sup>                      | c. 441 ft <sup>2</sup>                           |
| B106 - 2 Bed                          | 58 m <sup>2</sup>                      | c. 624 ft <sup>2</sup>                           |
| B107 - Studio                         | 23 m <sup>2</sup>                      | c. 247.5 ft <sup>2</sup>                         |
| B110 - Studio                         | 23 m <sup>2</sup>                      | c. 247.5 ft <sup>2</sup>                         |
| C101 - 1 Bed                          | 43 m <sup>2</sup>                      | c. 463 ft <sup>2</sup>                           |
| C102 - 1 Bed                          | 43 m <sup>2</sup>                      | c. 463 ft <sup>2</sup>                           |
| C103 - 1 Bed                          | 43 m <sup>2</sup>                      | c. 463 ft <sup>2</sup>                           |
| C104 - 1 Bed                          | 43 m <sup>2</sup>                      | c. 463 ft <sup>2</sup>                           |
| C105 - 1 Bed                          | 43 m <sup>2</sup>                      | c. 463 ft <sup>2</sup>                           |
| C106 - 1 Bed                          | 43 m <sup>2</sup>                      | c. 463 ft <sup>2</sup>                           |
| C107 - 1 Bed                          | 37 m <sup>2</sup>                      | c. 398 ft <sup>2</sup>                           |
| C108 - 2 Bed                          | 67 m <sup>2</sup>                      | c. 721 ft <sup>2</sup>                           |
| C109 - 2 Bed                          | 59 m <sup>2</sup>                      | c. 635 ft <sup>2</sup>                           |
| Total                                 | 633                                    | c. 6813 ft <sup>2</sup>                          |
| 2 <sup>nd</sup> Floor Level           |                                        |                                                  |
| B201 - 2 Bed                          | 67 m <sup>2</sup>                      | c. 721 ft <sup>2</sup>                           |
| B202 - 1 Bed                          | 41 m <sup>2</sup>                      | c. <b>441</b> ft <sup>2</sup>                    |
| B203 - 2 Bed                          | 57 m <sup>2</sup>                      | c. 614 ft <sup>2</sup>                           |
| B206 - 2 Bed                          | 58 m <sup>2</sup>                      | c. 624 ft <sup>2</sup>                           |
| B207 - Studio                         | 23 m <sup>2</sup><br>23 m <sup>2</sup> | c. 247.5 ft <sup>2</sup>                         |
| B210 - Studio                         | 23 m <sup>2</sup>                      | c. 247.5 ft <sup>2</sup>                         |
| C201 - 1 Bed                          | 43 m <sup>2</sup>                      | c. 463 ft <sup>2</sup>                           |
| C202 - 1 Bed                          | 43 m <sup>2</sup>                      | c. 463 ft <sup>2</sup>                           |
| C203 - 1 Bed                          | 43 m <sup>2</sup>                      | c. 463 ft <sup>2</sup>                           |
| C204 - 1 Bed                          | 43 m <sup>2</sup>                      | c. 463 ft <sup>2</sup>                           |
| C205 - 1 Bed                          | 43 m <sup>2</sup>                      | c. 463 ft <sup>2</sup>                           |
| C206 - 1 Bed                          | 43 m <sup>2</sup>                      | c. 463 ft <sup>2</sup>                           |
| C207 - 1 Bed                          | 37 m <sup>2</sup>                      | c. 398 ft <sup>2</sup>                           |
| C208 - 2 Bed                          | 67 m <sup>2</sup>                      | c. 721 ft <sup>2</sup>                           |
| C209 - 2 Bed                          | 59 m <sup>2</sup>                      | c. 635 ft <sup>2</sup>                           |
| Total                                 | 690                                    | c. 7427 ft <sup>2</sup>                          |
| 3 <sup>rd</sup> Floor Level           | 072                                    | - 704 62                                         |
| B301 - 2 Bed<br>B302 - 1 Bed          | 67 m <sup>2</sup><br>41 m <sup>2</sup> | c. 721 ft <sup>2</sup><br>c. 441 ft <sup>2</sup> |
| B303 - 2 Bed                          | 57 m <sup>2</sup>                      | c. 614 ft <sup>2</sup>                           |
| B304 - 2 Bed                          | 69 m <sup>2</sup>                      | c. 742.5 ft <sup>2</sup>                         |
| B305 - 2 Bed                          | 68.5 m <sup>2</sup>                    | c. 742.5 ft                                      |
| B306 - 2 Bed                          | 58 m <sup>2</sup>                      | c. 624 ft <sup>2</sup>                           |
| B307 - Studio                         | 23 m <sup>2</sup>                      | c. 247.5 ft <sup>2</sup>                         |
| B310 - Studio                         | 23 m <sup>2</sup>                      | c. 247.5 ft <sup>2</sup>                         |
| B308 - Studio                         | 36.5 m <sup>2</sup>                    | c. 392.5 ft <sup>2</sup>                         |
| B309 - Studio                         | 34.5 m <sup>2</sup>                    | c. 371 ft <sup>2</sup>                           |
| C301 - 1 Bed                          | 43 m <sup>2</sup>                      | c. 463 ft <sup>2</sup>                           |
| C302 - 1 Bed                          | 43 m <sup>2</sup>                      | c. 463 ft <sup>2</sup>                           |
| C303 - 1 Bed                          | 43 m <sup>2</sup>                      | c. 463 ft <sup>2</sup>                           |
| C304 - 1 Bed                          | 43 m <sup>2</sup>                      | c. 463 ft <sup>2</sup>                           |
| C305 - 1 Bed                          | 43 m <sup>2</sup>                      | c. 463 ft <sup>2</sup>                           |
| C306 - 1 Bed                          | 43 m <sup>2</sup>                      | c. 463 ft <sup>2</sup>                           |
| C307 - 1 Bed                          | 37 m <sup>2</sup>                      | c. 398 ft <sup>2</sup>                           |
| C308 - 2 Bed                          | 67 m <sup>2</sup>                      | c. 721 ft <sup>2</sup>                           |
| C309 - 2 Bed                          | 59 m <sup>2</sup>                      | c. 635 ft <sup>2</sup>                           |
| Total                                 | 898.5                                  | c. 9669 ft <sup>2</sup>                          |
|                                       | 1                                      | 1                                                |