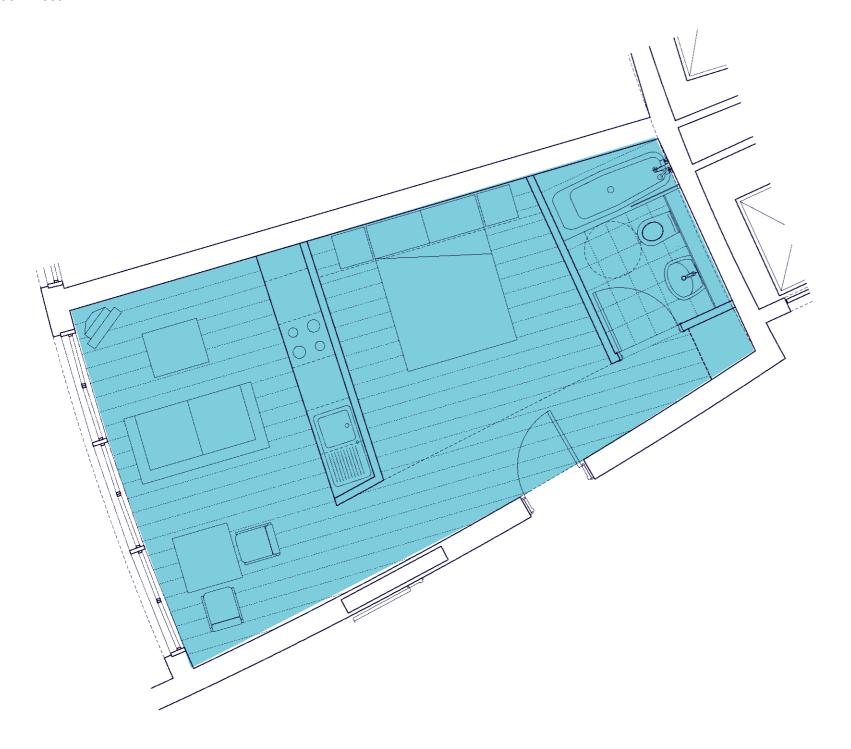

### 5th Floor B507

Total =6

3rd Floor B309 4th Floor B409 5th Floor B509

1st Floor B102 2nd Floor B202 3rd Floor B302 4th Floor B402 1 BF Bedroom, Type K 41 m2

1:50

Total = 4