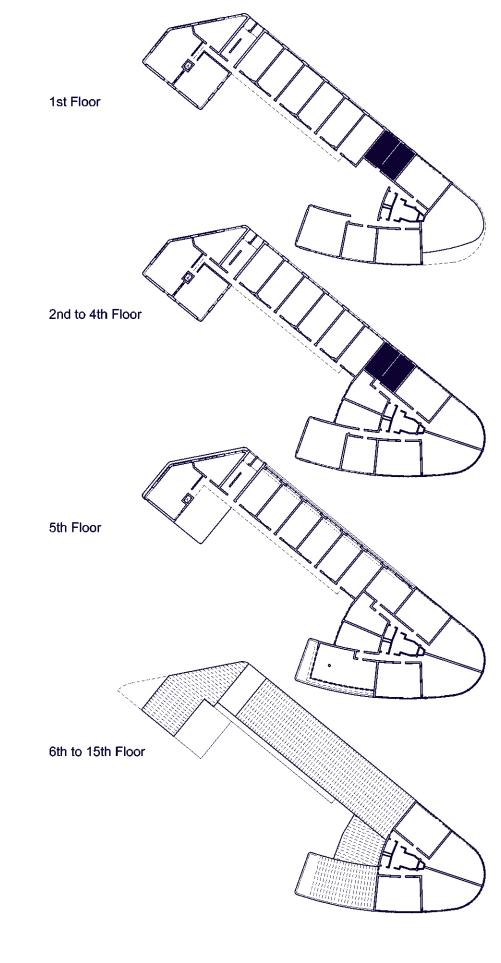

1st Floor C109 2nd Floor C209 3rd Floor C309 4th Floor C409

1st Floor C108 2nd Floor C208 3rd Floor C308 4th Floor C408

1st Floor B106 9th Floor B906 2nd Floor B206 10th Floor B1006 3rd Floor B306 11th Floor B1106 4th Floor B406 12th Floor B1206 5th Floor B506 13th Floor B1306 6th Floor B606 14th Floor B1506 8th Floor B806

1st Floor C107 2nd Floor C207 3rd Floor C307 4th Floor C407

1st Floor B107 1st Floor B110 2nd Floor B207 2nd Floor B210 3rd Floor B307 3rd Floor B310 4th Floor B407 4th Floor B407

### 5th Floor B507

Total =6

3rd Floor B309 4th Floor B409 5th Floor B509

1st Floor B102 2nd Floor B202 3rd Floor B302 4th Floor B402 1 BF Bedroom, Type K 41 m2

1:50

Total = 4