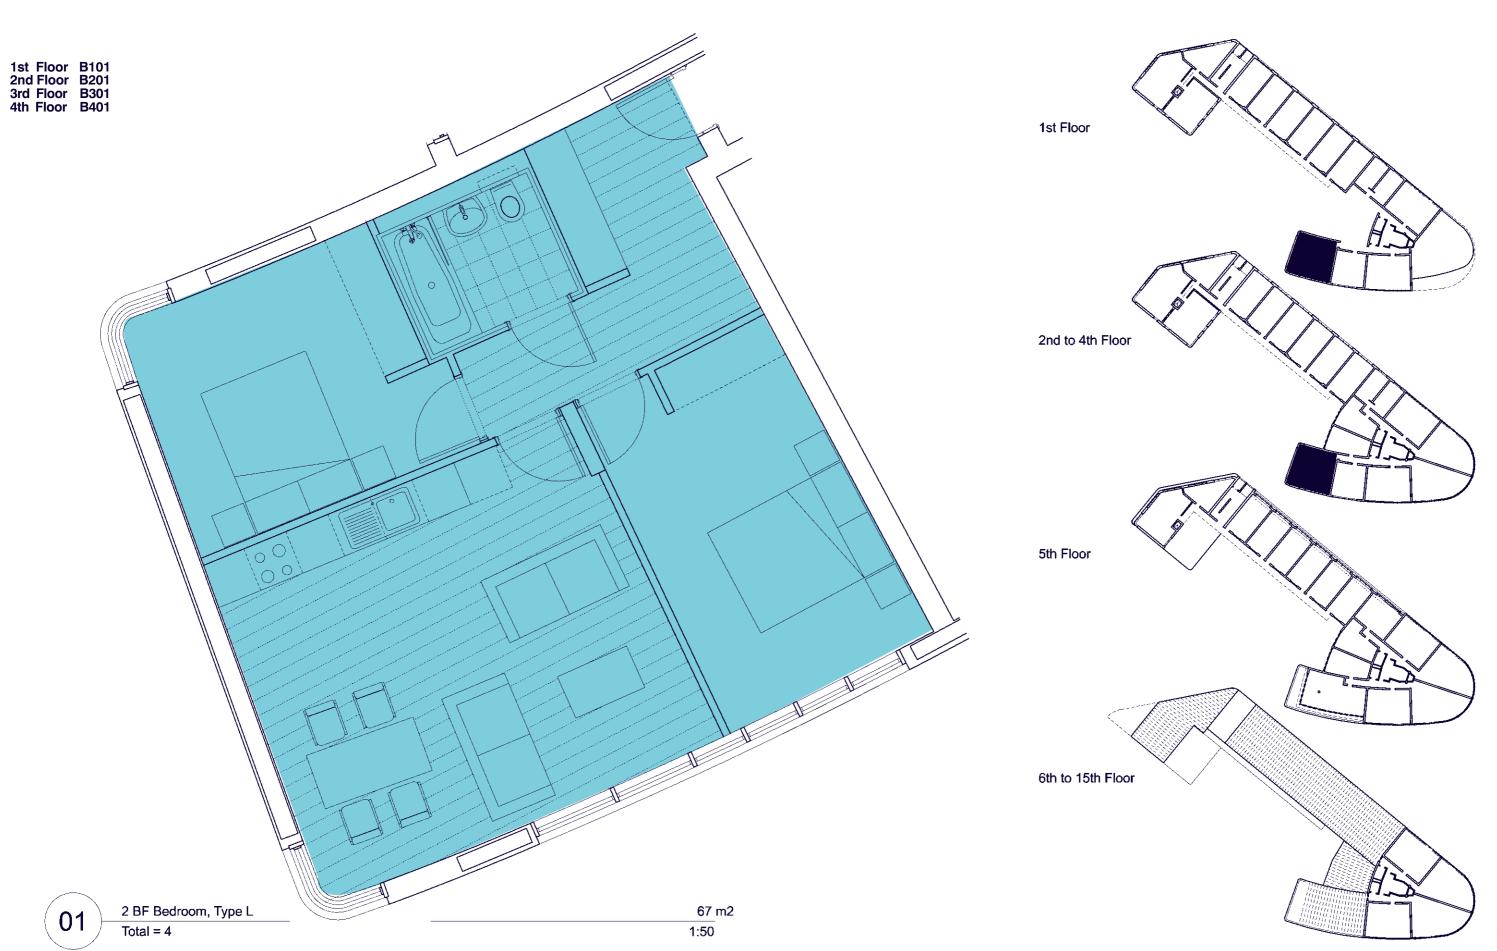

| Ground Floor Level                    |                                        |                          |
|---------------------------------------|----------------------------------------|--------------------------|
| A001 - A3/A4/B1 Retail/food and drink | 240 m <sup>2</sup>                     | c. 2583 ft <sup>2</sup>  |
| B001 - A3/A4/B1 Retail/food and drink | 250 m <sup>2</sup>                     | c. 2691 ft <sup>2</sup>  |
| C001 - A1 Retail                      | 223m <sup>2</sup>                      | c. 2400 ft <sup>2</sup>  |
| C002 - A1 Retail                      | 160m <sup>2</sup>                      | c. 1722 ft <sup>2</sup>  |
| C003 - A1 Retail                      | 145m <sup>2</sup>                      | c. 1560 ft <sup>2</sup>  |
| Total                                 | 1018 m <sup>2</sup>                    | c. 10956 ft <sup>2</sup> |
| 1 <sup>st</sup> Floor Level           | 1010111                                | 00000                    |
| B101 - 2 Bed                          | 67 m <sup>2</sup>                      | c. 721 ft <sup>2</sup>   |
| B102 - 1 Bed                          | 41 m <sup>2</sup>                      | c. 441 ft <sup>2</sup>   |
| B106 - 2 Bed                          | 58 m <sup>2</sup>                      | c. 624 ft <sup>2</sup>   |
| B107 - Studio                         | 23 m <sup>2</sup>                      | c. 247.5 ft <sup>2</sup> |
| B110 - Studio                         | 23 m <sup>2</sup>                      | c. 247.5 ft <sup>2</sup> |
| C101 - 1 Bed                          | 43 m <sup>2</sup>                      | c. 463 ft <sup>2</sup>   |
| C102 - 1 Bed                          | 43 m <sup>2</sup><br>43 m <sup>2</sup> | c. 463 ft <sup>2</sup>   |
| C103 - 1 Bed                          | 43 m <sup>2</sup>                      | c. 463 ft <sup>2</sup>   |
| C104 - 1 Bed                          | 43 m <sup>2</sup>                      | c. 463 ft <sup>2</sup>   |
| C105 - 1 Bed                          | 43 m <sup>2</sup>                      | c. 463 ft <sup>2</sup>   |
| C106 - 1 Bed                          | 43 m <sup>2</sup>                      | c. 463 ft <sup>2</sup>   |
| C107 - 1 Bed                          | 37 m <sup>2</sup>                      | c. 398 ft <sup>2</sup>   |
| C108 - 2 Bed                          | 67 m <sup>2</sup>                      | c. 721 ft <sup>2</sup>   |
| C109 - 2 Bed                          | 59 m <sup>2</sup>                      | c. 635 ft <sup>2</sup>   |
| Total                                 | 633                                    | c. 6813 ft <sup>2</sup>  |
| 2 <sup>nd</sup> Floor Level           |                                        | J. 0010 IL               |
| B201 - 2 Bed                          | 67 m <sup>2</sup>                      | c. 721 ft <sup>2</sup>   |
| B202 - 1 Bed                          | 41 m <sup>2</sup>                      | c. 441 ft <sup>2</sup>   |
| B203 - 2 Bed                          | 57 m <sup>2</sup>                      | c. 614 ft <sup>2</sup>   |
| B206 - 2 Bed                          | 57 m <sup>2</sup><br>58 m <sup>2</sup> | c. 624 ft <sup>2</sup>   |
| B207 - Studio                         | 23 m <sup>2</sup>                      | c. 247.5 ft <sup>2</sup> |
| B210 - Studio                         | 23 m <sup>2</sup>                      | c. 247.5 ft <sup>2</sup> |
| C201 - 1 Bed                          | 43 m <sup>2</sup>                      | c. 463 ft <sup>2</sup>   |
| C202 - 1 Bed                          | 43 m <sup>2</sup>                      | c. 463 ft <sup>2</sup>   |
| C203 - 1 Bed                          | 43 m <sup>2</sup>                      | c. 463 ft <sup>2</sup>   |
| C204 - 1 Bed                          | 43 m <sup>2</sup>                      | c. 463 ft <sup>2</sup>   |
| C205 - 1 Bed                          | 43 m <sup>2</sup>                      | c. 463 ft <sup>2</sup>   |
| C206 - 1 Bed                          | 43 m <sup>2</sup>                      | c. 463 ft <sup>2</sup>   |
| C207 - 1 Bed                          | 37 m <sup>2</sup>                      | c. 398 ft <sup>2</sup>   |
| C208 - 2 Bed                          | 67 m <sup>2</sup>                      | c. 721 ft <sup>2</sup>   |
| C209 - 2 Bed                          | 59 m <sup>2</sup>                      | c. 635 ft <sup>2</sup>   |
| Total                                 | 690                                    | c. 7427 ft <sup>2</sup>  |
| 3 <sup>rd</sup> Floor Level           |                                        | 0.7.2.10                 |
| B301 - 2 Bed                          | 67 m <sup>2</sup>                      | c. 721 ft <sup>2</sup>   |
| B302 - 1 Bed                          | 41 m <sup>2</sup>                      | c. 441 ft <sup>2</sup>   |
| B303 - 2 Bed                          | 57 m <sup>2</sup>                      | c. 614 ft <sup>2</sup>   |
| B304 - 2 Bed                          | 69 m <sup>2</sup>                      | c. 742.5 ft <sup>2</sup> |
| B305 - 2 Bed                          | 68.5 m <sup>2</sup>                    | c. 737 ft <sup>2</sup>   |
| B306 - 2 Bed                          | 58 m <sup>2</sup>                      | c. 624 ft <sup>2</sup>   |
| B307 - Studio                         | 23 m <sup>2</sup>                      | c. 247.5 ft <sup>2</sup> |
| B310 - Studio                         | 23 m <sup>2</sup>                      | c. 247.5 ft <sup>2</sup> |
| B308 - Studio                         | 36.5 m <sup>2</sup>                    | c. 392.5 ft <sup>2</sup> |
| B309 - Studio                         | 34.5 m <sup>2</sup>                    | c. 371 ft <sup>2</sup>   |
| C301 - 1 Bed                          | 43 m <sup>2</sup>                      | c. 463 ft <sup>2</sup>   |
| C302 - 1 Bed                          | 43 m <sup>2</sup>                      | c. 463 ft <sup>2</sup>   |
| C303 - 1 Bed                          | 43 m <sup>2</sup>                      | c. 463 ft <sup>2</sup>   |
| C304 - 1 Bed                          | 43 m <sup>2</sup>                      | c. 463 ft <sup>2</sup>   |
| C305 - 1 Bed                          | 43 m <sup>2</sup>                      | c. 463 ft <sup>2</sup>   |
| C306 - 1 Bed                          | 43 m <sup>2</sup>                      | c. 463 ft <sup>2</sup>   |
| C307 - 1 Bed                          | 37 m <sup>2</sup>                      | c. 398 ft <sup>2</sup>   |
| C308 - 2 Bed                          | 67 m <sup>2</sup>                      | c. 721 ft <sup>2</sup>   |
| C309 - 2 Bed                          | 59 m <sup>2</sup>                      | c. 635 ft <sup>2</sup>   |
| Total                                 | 898.5                                  | c. 9669 ft <sup>2</sup>  |
|                                       | +                                      | •                        |