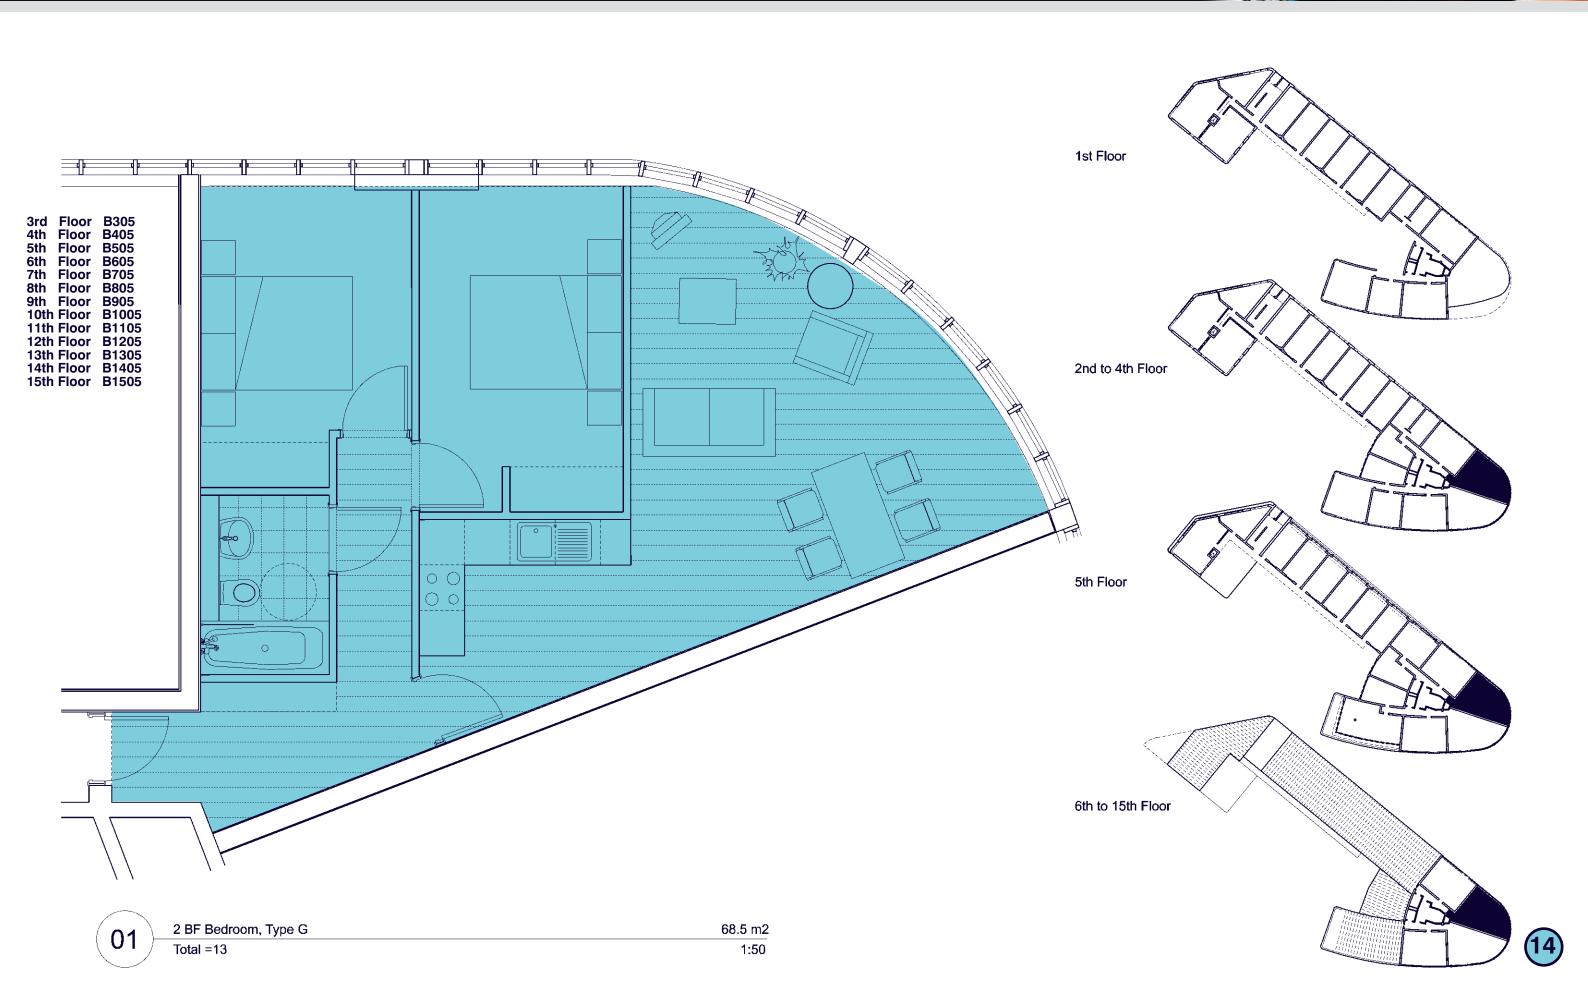

| Ground Floor Level                    |                                        |                          |
|---------------------------------------|----------------------------------------|--------------------------|
| A001 - A3/A4/B1 Retail/food and drink | 240 m <sup>2</sup>                     | c. 2583 ft <sup>2</sup>  |
| B001 - A3/A4/B1 Retail/food and drink | 250 m <sup>2</sup>                     | c. 2691 ft <sup>2</sup>  |
| C001 - A1 Retail                      | 223m <sup>2</sup>                      | c. 2400 ft <sup>2</sup>  |
| C002 - A1 Retail                      | 160m <sup>2</sup>                      | c. 1722 ft <sup>2</sup>  |
| C003 - A1 Retail                      | 145m <sup>2</sup>                      | c. 1560 ft <sup>2</sup>  |
| Total                                 | 1018 m <sup>2</sup>                    | c. 10956 ft <sup>2</sup> |
| 1 <sup>st</sup> Floor Level           | 1010111                                | 00000                    |
| B101 - 2 Bed                          | 67 m <sup>2</sup>                      | c. 721 ft <sup>2</sup>   |
| B102 - 1 Bed                          | 41 m <sup>2</sup>                      | c. 441 ft <sup>2</sup>   |
| B106 - 2 Bed                          | 58 m <sup>2</sup>                      | c. 624 ft <sup>2</sup>   |
| B107 - Studio                         | 23 m <sup>2</sup>                      | c. 247.5 ft <sup>2</sup> |
| B110 - Studio                         | 23 m <sup>2</sup>                      | c. 247.5 ft <sup>2</sup> |
| C101 - 1 Bed                          | 43 m <sup>2</sup>                      | c. 463 ft <sup>2</sup>   |
| C102 - 1 Bed                          | 43 m <sup>2</sup><br>43 m <sup>2</sup> | c. 463 ft <sup>2</sup>   |
| C103 - 1 Bed                          | 43 m <sup>2</sup>                      | c. 463 ft <sup>2</sup>   |
| C104 - 1 Bed                          | 43 m <sup>2</sup>                      | c. 463 ft <sup>2</sup>   |
| C105 - 1 Bed                          | 43 m <sup>2</sup>                      | c. 463 ft <sup>2</sup>   |
| C106 - 1 Bed                          | 43 m <sup>2</sup>                      | c. 463 ft <sup>2</sup>   |
| C107 - 1 Bed                          | 37 m <sup>2</sup>                      | c. 398 ft <sup>2</sup>   |
| C108 - 2 Bed                          | 67 m <sup>2</sup>                      | c. 721 ft <sup>2</sup>   |
| C109 - 2 Bed                          | 59 m <sup>2</sup>                      | c. 635 ft <sup>2</sup>   |
| Total                                 | 633                                    | c. 6813 ft <sup>2</sup>  |
| 2 <sup>nd</sup> Floor Level           |                                        | J. 0010 IL               |
| B201 - 2 Bed                          | 67 m <sup>2</sup>                      | c. 721 ft <sup>2</sup>   |
| B202 - 1 Bed                          | 41 m <sup>2</sup>                      | c. 441 ft <sup>2</sup>   |
| B203 - 2 Bed                          | 57 m <sup>2</sup>                      | c. 614 ft <sup>2</sup>   |
| B206 - 2 Bed                          | 57 m <sup>2</sup><br>58 m <sup>2</sup> | c. 624 ft <sup>2</sup>   |
| B207 - Studio                         | 23 m <sup>2</sup>                      | c. 247.5 ft <sup>2</sup> |
| B210 - Studio                         | 23 m <sup>2</sup>                      | c. 247.5 ft <sup>2</sup> |
| C201 - 1 Bed                          | 43 m <sup>2</sup>                      | c. 463 ft <sup>2</sup>   |
| C202 - 1 Bed                          | 43 m <sup>2</sup>                      | c. 463 ft <sup>2</sup>   |
| C203 - 1 Bed                          | 43 m <sup>2</sup>                      | c. 463 ft <sup>2</sup>   |
| C204 - 1 Bed                          | 43 m <sup>2</sup>                      | c. 463 ft <sup>2</sup>   |
| C205 - 1 Bed                          | 43 m <sup>2</sup>                      | c. 463 ft <sup>2</sup>   |
| C206 - 1 Bed                          | 43 m <sup>2</sup>                      | c. 463 ft <sup>2</sup>   |
| C207 - 1 Bed                          | 37 m <sup>2</sup>                      | c. 398 ft <sup>2</sup>   |
| C208 - 2 Bed                          | 67 m <sup>2</sup>                      | c. 721 ft <sup>2</sup>   |
| C209 - 2 Bed                          | 59 m <sup>2</sup>                      | c. 635 ft <sup>2</sup>   |
| Total                                 | 690                                    | c. 7427 ft <sup>2</sup>  |
| 3 <sup>rd</sup> Floor Level           |                                        | 0.7.2.10                 |
| B301 - 2 Bed                          | 67 m <sup>2</sup>                      | c. 721 ft <sup>2</sup>   |
| B302 - 1 Bed                          | 41 m <sup>2</sup>                      | c. 441 ft <sup>2</sup>   |
| B303 - 2 Bed                          | 57 m <sup>2</sup>                      | c. 614 ft <sup>2</sup>   |
| B304 - 2 Bed                          | 69 m <sup>2</sup>                      | c. 742.5 ft <sup>2</sup> |
| B305 - 2 Bed                          | 68.5 m <sup>2</sup>                    | c. 737 ft <sup>2</sup>   |
| B306 - 2 Bed                          | 58 m <sup>2</sup>                      | c. 624 ft <sup>2</sup>   |
| B307 - Studio                         | 23 m <sup>2</sup>                      | c. 247.5 ft <sup>2</sup> |
| B310 - Studio                         | 23 m <sup>2</sup>                      | c. 247.5 ft <sup>2</sup> |
| B308 - Studio                         | 36.5 m <sup>2</sup>                    | c. 392.5 ft <sup>2</sup> |
| B309 - Studio                         | 34.5 m <sup>2</sup>                    | c. 371 ft <sup>2</sup>   |
| C301 - 1 Bed                          | 43 m <sup>2</sup>                      | c. 463 ft <sup>2</sup>   |
| C302 - 1 Bed                          | 43 m <sup>2</sup>                      | c. 463 ft <sup>2</sup>   |
| C303 - 1 Bed                          | 43 m <sup>2</sup>                      | c. 463 ft <sup>2</sup>   |
| C304 - 1 Bed                          | 43 m <sup>2</sup>                      | c. 463 ft <sup>2</sup>   |
| C305 - 1 Bed                          | 43 m <sup>2</sup>                      | c. 463 ft <sup>2</sup>   |
| C306 - 1 Bed                          | 43 m <sup>2</sup>                      | c. 463 ft <sup>2</sup>   |
| C307 - 1 Bed                          | 37 m <sup>2</sup>                      | c. 398 ft <sup>2</sup>   |
| C308 - 2 Bed                          | 67 m <sup>2</sup>                      | c. 721 ft <sup>2</sup>   |
| C309 - 2 Bed                          | 59 m <sup>2</sup>                      | c. 635 ft <sup>2</sup>   |
| Total                                 | 898.5                                  | c. 9669 ft <sup>2</sup>  |
|                                       | +                                      | •                        |

| 4 <sup>th</sup> Floor Level                |                                        |                                                  |
|--------------------------------------------|----------------------------------------|--------------------------------------------------|
| B401 - 2 Bed                               | 67 m <sup>2</sup>                      | c. 721 ft <sup>2</sup>                           |
| B402 - 1 Bed                               | 41 m <sup>2</sup>                      | c. 441 ft <sup>2</sup>                           |
| B403 - 2 Bed                               | 57 m <sup>2</sup>                      | c. 614 ft <sup>2</sup>                           |
| B404 - 2 Bed                               | 69 m <sup>2</sup>                      | c. 742.5 ft <sup>2</sup>                         |
| B405 - 2 Bed                               | 68.5 m <sup>2</sup>                    | c. 737 ft <sup>2</sup>                           |
| B406 - 2Bed                                | 58 m <sup>2</sup>                      | c. 624 ft <sup>2</sup>                           |
| B407 - Studio                              | 23 m <sup>2</sup>                      | c. 247.5 ft <sup>2</sup>                         |
| B410 - Studio                              | 23 m <sup>2</sup>                      | c. 247.5 ft <sup>2</sup>                         |
| B408 - Studio                              | 36.5 m <sup>2</sup>                    | c. 392.5 ft <sup>2</sup>                         |
| B409 - Studio                              | 34.5 m <sup>2</sup>                    | c. 371 ft <sup>2</sup>                           |
| C401 - 1 Bed                               | 43 m <sup>2</sup>                      | c. 463 ft <sup>2</sup>                           |
| C402 - 1 Bed                               | 43 m <sup>2</sup>                      | c. 463 ft <sup>2</sup>                           |
| C403 - 1 Bed                               | 43 m <sup>2</sup>                      | c. 463 ft <sup>2</sup>                           |
| C404 - 1 Bed                               | 43 m <sup>2</sup>                      | c. 463 ft <sup>2</sup>                           |
| C405 - 1 Bed                               | 43 m <sup>2</sup>                      | c. 463 ft <sup>2</sup>                           |
| C406 - 1 Bed                               | 43 m <sup>2</sup>                      | c. 463 ft <sup>2</sup>                           |
| C407 - 1 Bed                               | 37 m <sup>2</sup><br>67 m <sup>2</sup> | c. 398 ft <sup>2</sup>                           |
| C408 - 2 Bed<br>C409 - 2 Bed               | 59 m <sup>2</sup>                      | c. 721 ft <sup>2</sup><br>c. 635 ft <sup>2</sup> |
| Total                                      | 898.5                                  | c. 9669 ft <sup>2</sup>                          |
| 5 <sup>th</sup> Floor Level                | 090.3                                  | C. 9009 II                                       |
| B501 - 2 Bed                               | 78 m <sup>2</sup>                      | c. 840 ft <sup>2</sup>                           |
| B503 - 2 Bed                               | 57 m <sup>2</sup>                      | c. 614 ft <sup>2</sup>                           |
| B504 - 2 Bed                               | 69 m <sup>2</sup>                      | c. 742.5 ft <sup>2</sup>                         |
| B505 - 2 Bed                               | 68.5 m <sup>2</sup>                    | c. 737 ft <sup>2</sup>                           |
| B506 - 2 Bed                               | 58 m <sup>2</sup>                      | c. 624 ft <sup>2</sup>                           |
| B507 - 1 Bed                               | 44 m <sup>2</sup>                      | c. 474 ft <sup>2</sup>                           |
| B508 - Studio                              | 36.5 m <sup>2</sup>                    | c. 392.5 ft <sup>2</sup>                         |
| B509 - Studio                              | 34.5 m <sup>2</sup>                    | c. 371 ft <sup>2</sup>                           |
| C501 - 1 Bed                               | 40 m <sup>2</sup>                      | c. 430.5 ft <sup>2</sup>                         |
| C502 - 1 Bed                               | 40 m <sup>2</sup>                      | c. <b>43</b> 0.5 ft <sup>2</sup>                 |
| C503 - 1 Bed                               | 40 m <sup>2</sup>                      | c. 430.5 ft <sup>2</sup>                         |
| C504 - 1 Bed                               | 40m <sup>2</sup>                       | c. 430.5 ft <sup>2</sup>                         |
| C505 - 1 Bed                               | 40 m <sup>2</sup>                      | c. 430.5 ft <sup>2</sup>                         |
| C506 - 1 Bed                               | 40 m <sup>2</sup>                      | c. 430.5 ft <sup>2</sup>                         |
| C507 - 1 Bed                               | 32 m <sup>2</sup>                      | c. 344 ft <sup>2</sup>                           |
| C508 - 2 Bed                               | 63 m <sup>2</sup>                      | c. 678 ft <sup>2</sup>                           |
| Total                                      | 780.5                                  | c. 8400 ft <sup>2</sup>                          |
| 6 <sup>th</sup> Floor Level<br>B603- 2 Bed | 57 m <sup>2</sup>                      | c. 614 ft <sup>2</sup>                           |
| B604- 2 Bed                                | 69 m <sup>2</sup>                      | c. 742.5 ft <sup>2</sup>                         |
| B605- 2 Bed                                | 68.5 m <sup>2</sup>                    | c. 737 ft <sup>2</sup>                           |
| B606- 2 Bed                                | 58 m <sup>2</sup>                      | c. 624 ft <sup>2</sup>                           |
| Total                                      | 252.5 m <sup>2</sup>                   | c. 2717.5 ft <sup>2</sup>                        |
| 7 <sup>th</sup> Floor Level                |                                        |                                                  |
| B703- 2 Bed                                | 57 m <sup>2</sup>                      | c. 614 ft <sup>2</sup>                           |
| B704- 2 Bed                                | 69 m <sup>2</sup>                      | c. 742.5 ft <sup>2</sup>                         |
| B705- 2 Bed                                | 68.5 m <sup>2</sup>                    | c. 737 ft <sup>2</sup>                           |
| B706- 2 Bed                                | 58 m <sup>2</sup>                      | c. 624 ft <sup>2</sup>                           |
| Total                                      | 252.5 m <sup>2</sup>                   | c. 2717.5 ft <sup>2</sup>                        |
| 8 <sup>th</sup> Floor Level                |                                        |                                                  |
| B803- 2 Bed                                | 57 m <sup>2</sup>                      | c. 614 ft <sup>2</sup>                           |
| B804- 2 Bed                                | 69 m <sup>2</sup>                      | c. 742.5 ft <sup>2</sup>                         |
| B805- 2 Bed                                | 68.5 m <sup>2</sup>                    | c. 737 ft <sup>2</sup>                           |
| B806- 2 Bed                                | 58 m <sup>2</sup>                      | c. 624 ft <sup>2</sup>                           |
| Total                                      | 252.5 m <sup>2</sup>                   | c. 2717.5 ft <sup>2</sup>                        |
| 9 <sup>th</sup> Floor Level<br>B903- 2 Bed | 57 m <sup>2</sup>                      | c. 614 ft <sup>2</sup>                           |
| B903- 2 Bed<br>B904- 2 Bed                 | 69 m <sup>2</sup>                      | c. 742.5 ft <sup>2</sup>                         |
| B905- 2 Bed                                | 68.5 m <sup>2</sup>                    | c. 742.5 it                                      |
| B906- 2 Bed                                | 58 m <sup>2</sup>                      | c. 624 ft <sup>2</sup>                           |
| Total                                      | 252.5 m <sup>2</sup>                   | c. 2717.5 ft <sup>2</sup>                        |
| - 510-                                     | ,                                      | , J                                              |