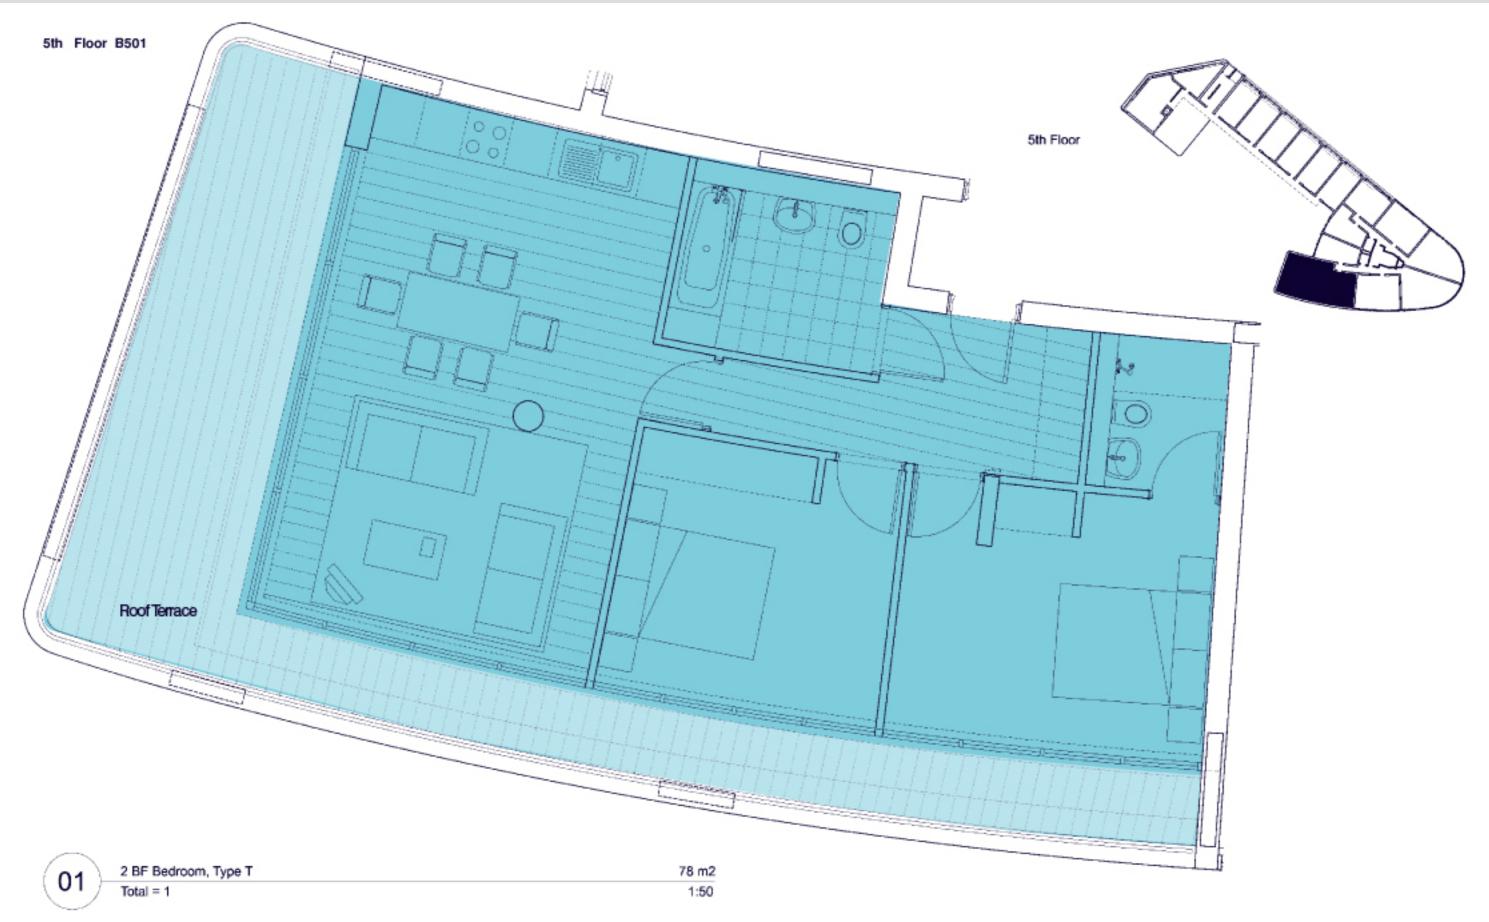

### 5th Floor B507

Total =6

3rd Floor B309 4th Floor B409 5th Floor B509

1st Floor B102 2nd Floor B202 3rd Floor B302 4th Floor B402 1 BF Bedroom, Type K 41 m2

1:50

Total = 4

| ath Floor Lovel              |                                          |                                                  |
|------------------------------|------------------------------------------|--------------------------------------------------|
| 4 <sup>th</sup> Floor Level  | 1 072                                    | - 704 62                                         |
| B401 - 2 Bed<br>B402 - 1 Bed | 67 m <sup>2</sup><br>41 m <sup>2</sup>   | c. 721 ft <sup>2</sup><br>c. 441 ft <sup>2</sup> |
| B403 - 2 Bed                 | 57 m <sup>2</sup>                        | c. 614 ft <sup>2</sup>                           |
| B404 - 2 Bed                 | 69 m <sup>2</sup>                        | c. 742.5 ft <sup>2</sup>                         |
| B405 - 2 Bed                 | 68.5 m <sup>2</sup>                      | c. 742.5 ft                                      |
| B406 - 2Bed                  | 58 m <sup>2</sup>                        | c. 624 ft <sup>2</sup>                           |
| B407 - Studio                | 23 m <sup>2</sup>                        | c. 247.5 ft <sup>2</sup>                         |
| B410 - Studio                | 23 m <sup>2</sup>                        | c. 247.5 ft <sup>2</sup>                         |
| B408 - Studio                | 36.5 m <sup>2</sup>                      | c. 392.5 ft <sup>2</sup>                         |
| B409 - Studio                | 34.5 m <sup>2</sup>                      | c. 371 ft <sup>2</sup>                           |
| C401 - 1 Bed                 | 43 m <sup>2</sup>                        | c. 463 ft <sup>2</sup>                           |
| C402 - 1 Bed                 | 43 m <sup>2</sup>                        | c. 463 ft <sup>2</sup>                           |
| C403 - 1 Bed                 | 43 m <sup>2</sup>                        | c. 463 ft <sup>2</sup>                           |
| C404 - 1 Bed                 | 43 m <sup>2</sup>                        | c. 463 ft <sup>2</sup>                           |
| C405 - 1 Bed                 | 43 m <sup>2</sup>                        | c. 463 ft <sup>2</sup>                           |
| C406 - 1 Bed                 | 43 m <sup>2</sup>                        | c. 463 ft <sup>2</sup>                           |
| C407 - 1 Bed                 | 37 m <sup>2</sup>                        | c. 398 ft <sup>2</sup>                           |
| C408 - 2 Bed                 | 67 m <sup>2</sup>                        | c. 721 ft <sup>2</sup>                           |
| C409 - 2 Bed                 | 59 m <sup>2</sup>                        | c. 635 ft <sup>2</sup>                           |
| Total                        | 898.5                                    | c. 9669 ft <sup>2</sup>                          |
| 5 <sup>th</sup> Floor Level  |                                          |                                                  |
| B501 - 2 Bed                 | 78 m²                                    | c. 840 ft²                                       |
| B503 - 2 Bed                 | 57 m <sup>2</sup>                        | c. 614 ft <sup>2</sup>                           |
| B504 - 2 Bed                 | 69 m <sup>2</sup>                        | c. 742.5 ft <sup>2</sup>                         |
| B505 - 2 Bed                 | 68.5 m <sup>2</sup>                      | c. 737 ft <sup>2</sup>                           |
| B506 - 2 Bed                 | 58 m <sup>2</sup>                        | c. 624 ft <sup>2</sup>                           |
| B507 - 1 Bed                 | 44 m <sup>2</sup>                        | c. <b>47</b> 4 ft <sup>2</sup>                   |
| B508 - Studio                | 36.5 m <sup>2</sup>                      | c. 392.5 ft <sup>2</sup>                         |
| B509 - Studio                | 34.5 m <sup>2</sup>                      | c. 371 ft <sup>2</sup>                           |
| C501 - 1 Bed                 | 40 m <sup>2</sup>                        | c. 430.5 ft <sup>2</sup>                         |
| C502 - 1 Bed                 | 40 m <sup>2</sup>                        | c. 430.5 ft <sup>2</sup>                         |
| C503 - 1 Bed                 | 40 m <sup>2</sup>                        | c. 430.5 ft <sup>2</sup>                         |
| C504 - 1 Bed                 | 40m²                                     | c. 430.5 ft <sup>2</sup>                         |
| C505 - 1 Bed                 | 40 m <sup>2</sup>                        | c. 430.5 ft <sup>2</sup>                         |
| C506 - 1 Bed                 | 40 m <sup>2</sup>                        | c. 430.5 ft <sup>2</sup>                         |
| C507 - 1 Bed                 | 32 m <sup>2</sup>                        | c. 344 ft <sup>2</sup>                           |
| C508 - 2 Bed                 | 63 m²                                    | c. 678 ft <sup>2</sup>                           |
| Total                        | 780.5                                    | c. 8400 ft <sup>2</sup>                          |
| 6 <sup>th</sup> Floor Level  |                                          |                                                  |
| B603- 2 Bed                  | 57 m <sup>2</sup>                        | c. 614 ft <sup>2</sup>                           |
| B604- 2 Bed                  | 69 m <sup>2</sup>                        | c. 742.5 ft <sup>2</sup>                         |
| B605- 2 Bed                  | 68.5 m²                                  | c. 737 ft <sup>2</sup>                           |
| B606- 2 Bed                  | 58 m <sup>2</sup>                        | c. 624 ft <sup>2</sup>                           |
| Total                        | 252.5 m <sup>2</sup>                     | c. 2717.5 ft <sup>2</sup>                        |
| 7 <sup>th</sup> Floor Level  |                                          |                                                  |
| B703- 2 Bed                  | 57 m <sup>2</sup>                        | c. 614 ft <sup>2</sup>                           |
| B704- 2 Bed                  | 69 m <sup>2</sup>                        | c. 742.5 ft <sup>2</sup>                         |
| B705- 2 Bed                  | 68.5 m <sup>2</sup>                      | c. 737 ft <sup>2</sup>                           |
| B706- 2 Bed                  | 58 m <sup>2</sup>                        | c. 624 ft <sup>2</sup>                           |
| Total                        | 252.5 m <sup>2</sup>                     | c. 2717.5 ft <sup>2</sup>                        |
| 8 <sup>th</sup> Floor Level  |                                          | 0.14.52                                          |
| B803- 2 Bed                  | 57 m <sup>2</sup>                        | c. 614 ft <sup>2</sup>                           |
| B804- 2 Bed                  | 69 m <sup>2</sup>                        | c. 742.5 ft <sup>2</sup>                         |
| B805- 2 Bed                  | 68.5 m <sup>2</sup>                      | c. 737 ft <sup>2</sup>                           |
| B806- 2 Bed                  | 58 m <sup>2</sup>                        | c. 624 ft <sup>2</sup>                           |
| Total                        | 252.5 m <sup>2</sup>                     | c. 2717.5 ft <sup>2</sup>                        |
| 9 <sup>th</sup> Floor Level  | F7 : 2                                   | - 014 112                                        |
| B903- 2 Bed                  | 57 m <sup>2</sup>                        | c. 614 ft <sup>2</sup>                           |
| B904- 2 Bed                  | 69 m <sup>2</sup><br>68.5 m <sup>2</sup> | c. 742.5 ft <sup>2</sup>                         |
| B905- 2 Bed                  |                                          | c. 737 ft <sup>2</sup>                           |
| B906- 2 Bed                  | 58 m <sup>2</sup>                        | c. 624 ft <sup>2</sup>                           |
| Total                        | 252.5 m <sup>2</sup>                     | c. 2717.5 ft <sup>2</sup>                        |