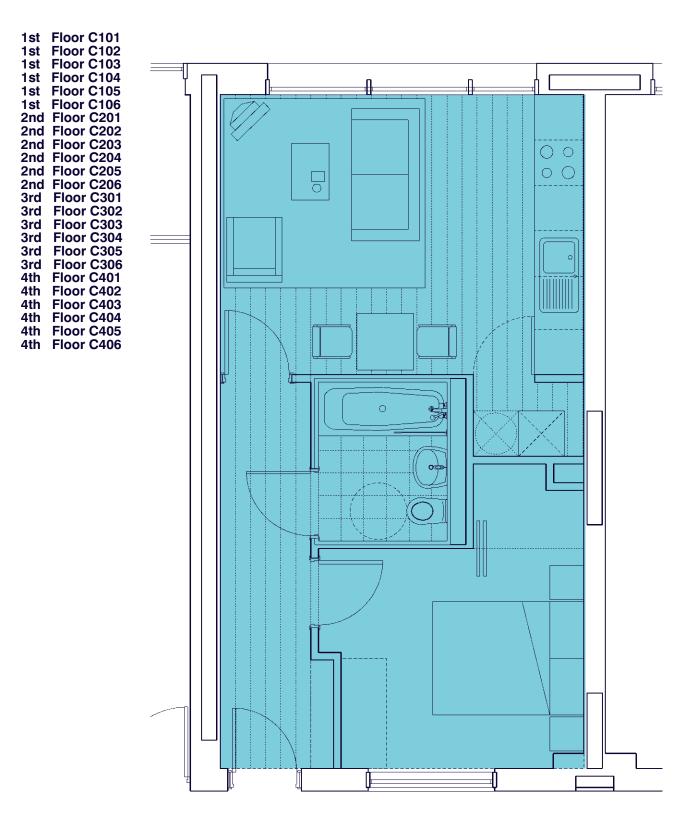

## One beds Ground floor

1A

1B

1C

1D

Ground Floor

| Ground Floor Level                    |                                        |                                                  |
|---------------------------------------|----------------------------------------|--------------------------------------------------|
| A001 - A3/A4/B1 Retail/food and drink | 240 m <sup>2</sup>                     | c. 2583 ft <sup>2</sup>                          |
| B001 - A3/A4/B1 Retail/food and drink | 250 m <sup>2</sup>                     | c. 2691 ft <sup>2</sup>                          |
| C001 - A1 Retail                      | 223m <sup>2</sup>                      | c. 2400 ft <sup>2</sup>                          |
| C002 - A1 Retail                      | 160m <sup>2</sup>                      | c. 1722 ft <sup>2</sup>                          |
| C003 - A1 Retail                      | 145m <sup>2</sup>                      | c. 1560 ft <sup>2</sup>                          |
| Total                                 | 1018 m <sup>2</sup>                    | c. 10956 ft <sup>2</sup>                         |
| 1 <sup>st</sup> Floor Level           |                                        | 0. 10000 1.                                      |
| B101 - 2 Bed                          | 67 m <sup>2</sup>                      | c. 721 ft <sup>2</sup>                           |
| B102 - 1 Bed                          | 41 m <sup>2</sup>                      | c. 441 ft <sup>2</sup>                           |
| B106 - 2 Bed                          | 58 m <sup>2</sup>                      | c. 624 ft <sup>2</sup>                           |
| B107 - Studio                         | 23 m <sup>2</sup>                      | c. 247.5 ft <sup>2</sup>                         |
| B110 - Studio                         | 23 m <sup>2</sup>                      | c. 247.5 ft <sup>2</sup>                         |
| C101 - 1 Bed                          | 43 m <sup>2</sup>                      | c. 463 ft <sup>2</sup>                           |
| C102 - 1 Bed                          | 43 m <sup>2</sup>                      | c. 463 ft <sup>2</sup>                           |
| C103 - 1 Bed                          | 43 m <sup>2</sup>                      | c. 463 ft <sup>2</sup>                           |
| C104 - 1 Bed                          | 43 m <sup>2</sup>                      | c. 463 ft <sup>2</sup>                           |
| C105 - 1 Bed                          | 43 m <sup>2</sup>                      | c. 463 ft <sup>2</sup>                           |
| C106 - 1 Bed                          | 43 m <sup>2</sup>                      | c. 463 ft <sup>2</sup>                           |
| C107 - 1 Bed                          | 37 m <sup>2</sup>                      | c. 398 ft <sup>2</sup>                           |
| C108 - 2 Bed                          | 67 m <sup>2</sup>                      | c. 721 ft <sup>2</sup>                           |
| C109 - 2 Bed                          | 59 m <sup>2</sup>                      | c. 635 ft <sup>2</sup>                           |
| Total                                 | 633                                    | c. 6813 ft <sup>2</sup>                          |
| 2 <sup>nd</sup> Floor Level           |                                        |                                                  |
| B201 - 2 Bed                          | 67 m <sup>2</sup>                      | c. 721 ft <sup>2</sup>                           |
| B202 - 1 Bed                          | 41 m <sup>2</sup>                      | c. <b>441</b> ft <sup>2</sup>                    |
| B203 - 2 Bed                          | 57 m <sup>2</sup>                      | c. 614 ft <sup>2</sup>                           |
| B206 - 2 Bed                          | 58 m <sup>2</sup>                      | c. 624 ft <sup>2</sup>                           |
| B207 - Studio                         | 23 m <sup>2</sup><br>23 m <sup>2</sup> | c. 247.5 ft <sup>2</sup>                         |
| B210 - Studio                         | 23 m <sup>2</sup>                      | c. 247.5 ft <sup>2</sup>                         |
| C201 - 1 Bed                          | 43 m <sup>2</sup>                      | c. 463 ft <sup>2</sup>                           |
| C202 - 1 Bed                          | 43 m <sup>2</sup>                      | c. 463 ft <sup>2</sup>                           |
| C203 - 1 Bed                          | 43 m <sup>2</sup>                      | c. 463 ft <sup>2</sup>                           |
| C204 - 1 Bed                          | 43 m <sup>2</sup>                      | c. 463 ft <sup>2</sup>                           |
| C205 - 1 Bed                          | 43 m <sup>2</sup>                      | c. 463 ft <sup>2</sup>                           |
| C206 - 1 Bed                          | 43 m <sup>2</sup>                      | c. 463 ft <sup>2</sup>                           |
| C207 - 1 Bed                          | 37 m <sup>2</sup>                      | c. 398 ft <sup>2</sup>                           |
| C208 - 2 Bed                          | 67 m <sup>2</sup>                      | c. 721 ft <sup>2</sup>                           |
| C209 - 2 Bed                          | 59 m <sup>2</sup>                      | c. 635 ft <sup>2</sup>                           |
| Total                                 | 690                                    | c. 7427 ft <sup>2</sup>                          |
| 3 <sup>rd</sup> Floor Level           | 072                                    | - 704 62                                         |
| B301 - 2 Bed<br>B302 - 1 Bed          | 67 m <sup>2</sup><br>41 m <sup>2</sup> | c. 721 ft <sup>2</sup><br>c. 441 ft <sup>2</sup> |
| B303 - 2 Bed                          | 57 m <sup>2</sup>                      | c. 614 ft <sup>2</sup>                           |
| B304 - 2 Bed                          | 69 m <sup>2</sup>                      | c. 742.5 ft <sup>2</sup>                         |
| B305 - 2 Bed                          | 68.5 m <sup>2</sup>                    | c. 742.5 ft                                      |
| B306 - 2 Bed                          | 58 m <sup>2</sup>                      | c. 624 ft <sup>2</sup>                           |
| B307 - Studio                         | 23 m <sup>2</sup>                      | c. 247.5 ft <sup>2</sup>                         |
| B310 - Studio                         | 23 m <sup>2</sup>                      | c. 247.5 ft <sup>2</sup>                         |
| B308 - Studio                         | 36.5 m <sup>2</sup>                    | c. 392.5 ft <sup>2</sup>                         |
| B309 - Studio                         | 34.5 m <sup>2</sup>                    | c. 371 ft <sup>2</sup>                           |
| C301 - 1 Bed                          | 43 m <sup>2</sup>                      | c. 463 ft <sup>2</sup>                           |
| C302 - 1 Bed                          | 43 m <sup>2</sup>                      | c. 463 ft <sup>2</sup>                           |
| C303 - 1 Bed                          | 43 m <sup>2</sup>                      | c. 463 ft <sup>2</sup>                           |
| C304 - 1 Bed                          | 43 m <sup>2</sup>                      | c. 463 ft <sup>2</sup>                           |
| C305 - 1 Bed                          | 43 m <sup>2</sup>                      | c. 463 ft <sup>2</sup>                           |
| C306 - 1 Bed                          | 43 m <sup>2</sup>                      | c. 463 ft <sup>2</sup>                           |
| C307 - 1 Bed                          | 37 m <sup>2</sup>                      | c. 398 ft <sup>2</sup>                           |
| C308 - 2 Bed                          | 67 m <sup>2</sup>                      | c. 721 ft <sup>2</sup>                           |
| C309 - 2 Bed                          | 59 m <sup>2</sup>                      | c. 635 ft <sup>2</sup>                           |
| Total                                 | 898.5                                  | c. 9669 ft <sup>2</sup>                          |
|                                       | 1                                      | 1                                                |