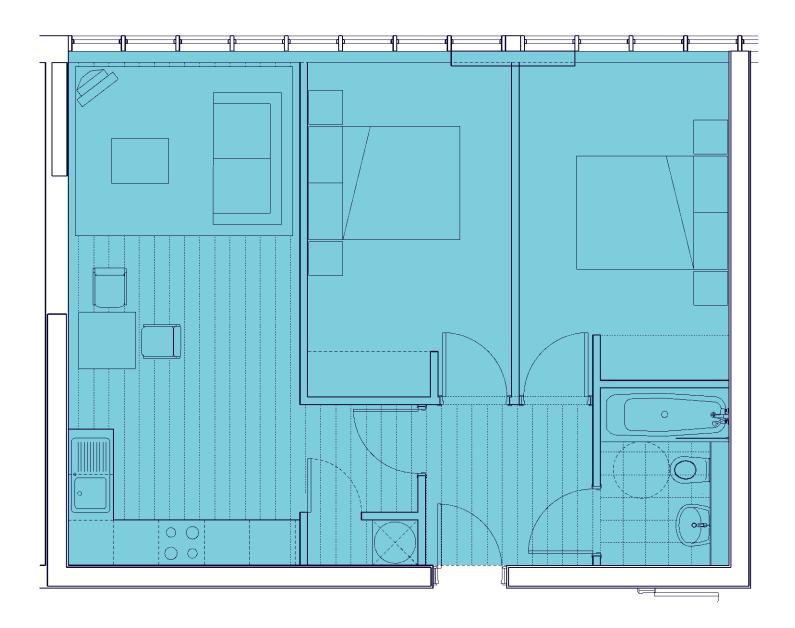

### 5th Floor B507

Total =6

3rd Floor B309 4th Floor B409 5th Floor B509

1st Floor B102 2nd Floor B202 3rd Floor B302 4th Floor B402 1 BF Bedroom, Type K 41 m2

1:50

Total = 4