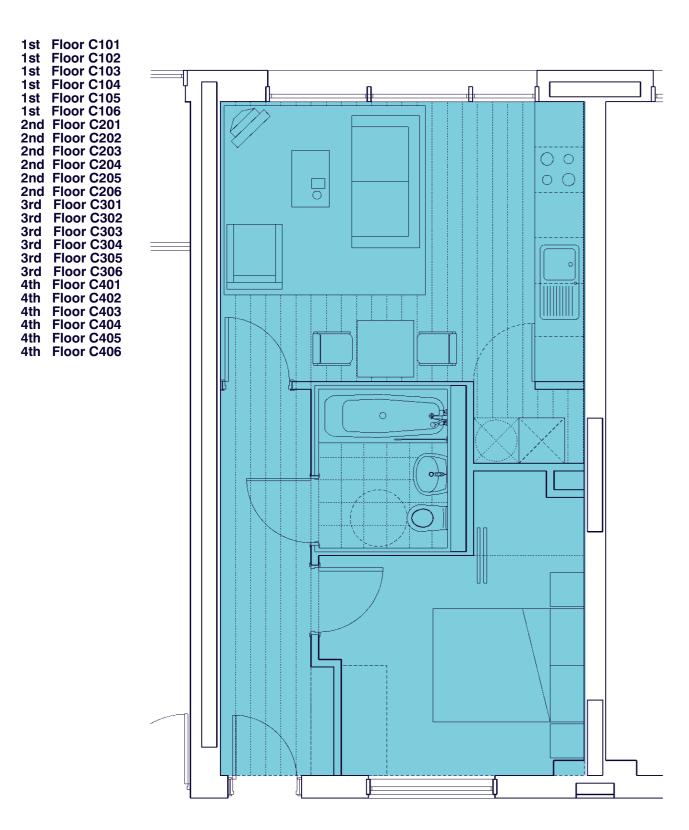

## One beds Ground floor

1A

1B

1C

1D

Ground Floor

| Ground Floor Level                    |                                        |                                                  |
|---------------------------------------|----------------------------------------|--------------------------------------------------|
| A001 - A3/A4/B1 Retail/food and drink | 240 m <sup>2</sup>                     | c. 2583 ft <sup>2</sup>                          |
| B001 - A3/A4/B1 Retail/food and drink | 250 m <sup>2</sup>                     | c. 2691 ft <sup>2</sup>                          |
| C001 - A1 Retail                      | 223m <sup>2</sup>                      | c. 2400 ft <sup>2</sup>                          |
| C002 - A1 Retail                      | 160m <sup>2</sup>                      | c. 1722 ft <sup>2</sup>                          |
| C003 - A1 Retail                      | 145m <sup>2</sup>                      | c. 1560 ft <sup>2</sup>                          |
| Total                                 | 1018 m <sup>2</sup>                    | c. 10956 ft <sup>2</sup>                         |
| 1 <sup>st</sup> Floor Level           |                                        | 0. 10000 1.                                      |
| B101 - 2 Bed                          | 67 m <sup>2</sup>                      | c. 721 ft <sup>2</sup>                           |
| B102 - 1 Bed                          | 41 m <sup>2</sup>                      | c. 441 ft <sup>2</sup>                           |
| B106 - 2 Bed                          | 58 m <sup>2</sup>                      | c. 624 ft <sup>2</sup>                           |
| B107 - Studio                         | 23 m <sup>2</sup>                      | c. 247.5 ft <sup>2</sup>                         |
| B110 - Studio                         | 23 m <sup>2</sup>                      | c. 247.5 ft <sup>2</sup>                         |
| C101 - 1 Bed                          | 43 m <sup>2</sup>                      | c. 463 ft <sup>2</sup>                           |
| C102 - 1 Bed                          | 43 m <sup>2</sup>                      | c. 463 ft <sup>2</sup>                           |
| C103 - 1 Bed                          | 43 m <sup>2</sup>                      | c. 463 ft <sup>2</sup>                           |
| C104 - 1 Bed                          | 43 m <sup>2</sup>                      | c. 463 ft <sup>2</sup>                           |
| C105 - 1 Bed                          | 43 m <sup>2</sup>                      | c. 463 ft <sup>2</sup>                           |
| C106 - 1 Bed                          | 43 m <sup>2</sup>                      | c. 463 ft <sup>2</sup>                           |
| C107 - 1 Bed                          | 37 m <sup>2</sup>                      | c. 398 ft <sup>2</sup>                           |
| C108 - 2 Bed                          | 67 m <sup>2</sup>                      | c. 721 ft <sup>2</sup>                           |
| C109 - 2 Bed                          | 59 m <sup>2</sup>                      | c. 635 ft <sup>2</sup>                           |
| Total                                 | 633                                    | c. 6813 ft <sup>2</sup>                          |
| 2 <sup>nd</sup> Floor Level           |                                        |                                                  |
| B201 - 2 Bed                          | 67 m <sup>2</sup>                      | c. 721 ft <sup>2</sup>                           |
| B202 - 1 Bed                          | 41 m <sup>2</sup>                      | c. <b>441</b> ft <sup>2</sup>                    |
| B203 - 2 Bed                          | 57 m <sup>2</sup>                      | c. 614 ft <sup>2</sup>                           |
| B206 - 2 Bed                          | 58 m <sup>2</sup>                      | c. 624 ft <sup>2</sup>                           |
| B207 - Studio                         | 23 m <sup>2</sup><br>23 m <sup>2</sup> | c. 247.5 ft <sup>2</sup>                         |
| B210 - Studio                         | 23 m <sup>2</sup>                      | c. 247.5 ft <sup>2</sup>                         |
| C201 - 1 Bed                          | 43 m <sup>2</sup>                      | c. 463 ft <sup>2</sup>                           |
| C202 - 1 Bed                          | 43 m <sup>2</sup>                      | c. 463 ft <sup>2</sup>                           |
| C203 - 1 Bed                          | 43 m <sup>2</sup>                      | c. 463 ft <sup>2</sup>                           |
| C204 - 1 Bed                          | 43 m <sup>2</sup>                      | c. 463 ft <sup>2</sup>                           |
| C205 - 1 Bed                          | 43 m <sup>2</sup>                      | c. 463 ft <sup>2</sup>                           |
| C206 - 1 Bed                          | 43 m <sup>2</sup>                      | c. 463 ft <sup>2</sup>                           |
| C207 - 1 Bed                          | 37 m <sup>2</sup>                      | c. 398 ft <sup>2</sup>                           |
| C208 - 2 Bed                          | 67 m <sup>2</sup>                      | c. 721 ft <sup>2</sup>                           |
| C209 - 2 Bed                          | 59 m <sup>2</sup>                      | c. 635 ft <sup>2</sup>                           |
| Total                                 | 690                                    | c. 7427 ft <sup>2</sup>                          |
| 3 <sup>rd</sup> Floor Level           | 072                                    | - 704 62                                         |
| B301 - 2 Bed<br>B302 - 1 Bed          | 67 m <sup>2</sup><br>41 m <sup>2</sup> | c. 721 ft <sup>2</sup><br>c. 441 ft <sup>2</sup> |
| B303 - 2 Bed                          | 57 m <sup>2</sup>                      | c. 614 ft <sup>2</sup>                           |
| B304 - 2 Bed                          | 69 m <sup>2</sup>                      | c. 742.5 ft <sup>2</sup>                         |
| B305 - 2 Bed                          | 68.5 m <sup>2</sup>                    | c. 742.5 ft                                      |
| B306 - 2 Bed                          | 58 m <sup>2</sup>                      | c. 624 ft <sup>2</sup>                           |
| B307 - Studio                         | 23 m <sup>2</sup>                      | c. 247.5 ft <sup>2</sup>                         |
| B310 - Studio                         | 23 m <sup>2</sup>                      | c. 247.5 ft <sup>2</sup>                         |
| B308 - Studio                         | 36.5 m <sup>2</sup>                    | c. 392.5 ft <sup>2</sup>                         |
| B309 - Studio                         | 34.5 m <sup>2</sup>                    | c. 371 ft <sup>2</sup>                           |
| C301 - 1 Bed                          | 43 m <sup>2</sup>                      | c. 463 ft <sup>2</sup>                           |
| C302 - 1 Bed                          | 43 m <sup>2</sup>                      | c. 463 ft <sup>2</sup>                           |
| C303 - 1 Bed                          | 43 m <sup>2</sup>                      | c. 463 ft <sup>2</sup>                           |
| C304 - 1 Bed                          | 43 m <sup>2</sup>                      | c. 463 ft <sup>2</sup>                           |
| C305 - 1 Bed                          | 43 m <sup>2</sup>                      | c. 463 ft <sup>2</sup>                           |
| C306 - 1 Bed                          | 43 m <sup>2</sup>                      | c. 463 ft <sup>2</sup>                           |
| C307 - 1 Bed                          | 37 m <sup>2</sup>                      | c. 398 ft <sup>2</sup>                           |
| C308 - 2 Bed                          | 67 m <sup>2</sup>                      | c. 721 ft <sup>2</sup>                           |
| C309 - 2 Bed                          | 59 m <sup>2</sup>                      | c. 635 ft <sup>2</sup>                           |
| Total                                 | 898.5                                  | c. 9669 ft <sup>2</sup>                          |
|                                       | 1                                      | 1                                                |