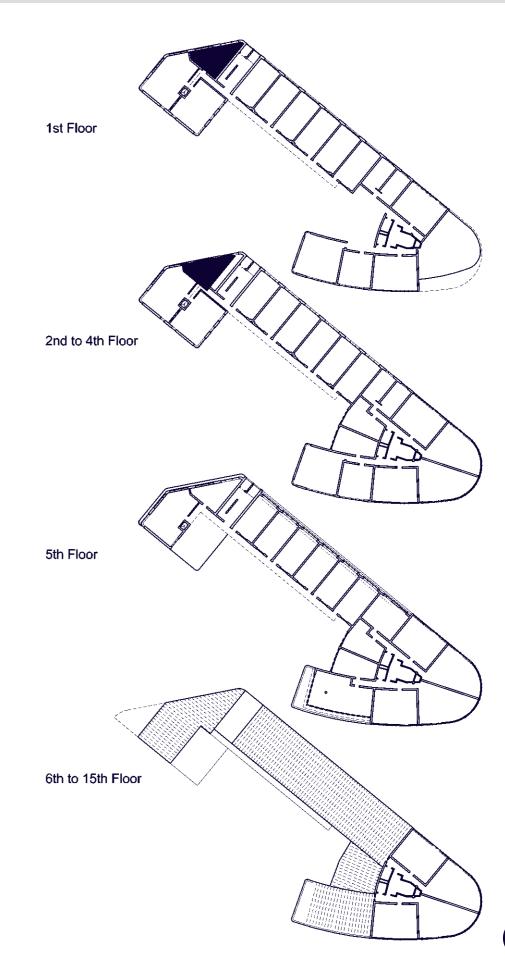

1st Floor C109 2nd Floor C209 3rd Floor C309 4th Floor C409

1st Floor C108 2nd Floor C208 3rd Floor C308 4th Floor C408

1st Floor B106 9th Floor B906 2nd Floor B206 10th Floor B1006 3rd Floor B306 11th Floor B1106 4th Floor B406 12th Floor B1206 5th Floor B506 13th Floor B1306 6th Floor B606 14th Floor B1506 8th Floor B806

1st Floor C107 2nd Floor C207 3rd Floor C307 4th Floor C407

1st Floor B107 1st Floor B110 2nd Floor B207 2nd Floor B210 3rd Floor B307 3rd Floor B310 4th Floor B407 4th Floor B407

### 5th Floor B507

Total =6

3rd Floor B309 4th Floor B409 5th Floor B509

1st Floor B102 2nd Floor B202 3rd Floor B302 4th Floor B402 1 BF Bedroom, Type K 41 m2

1:50

Total = 4