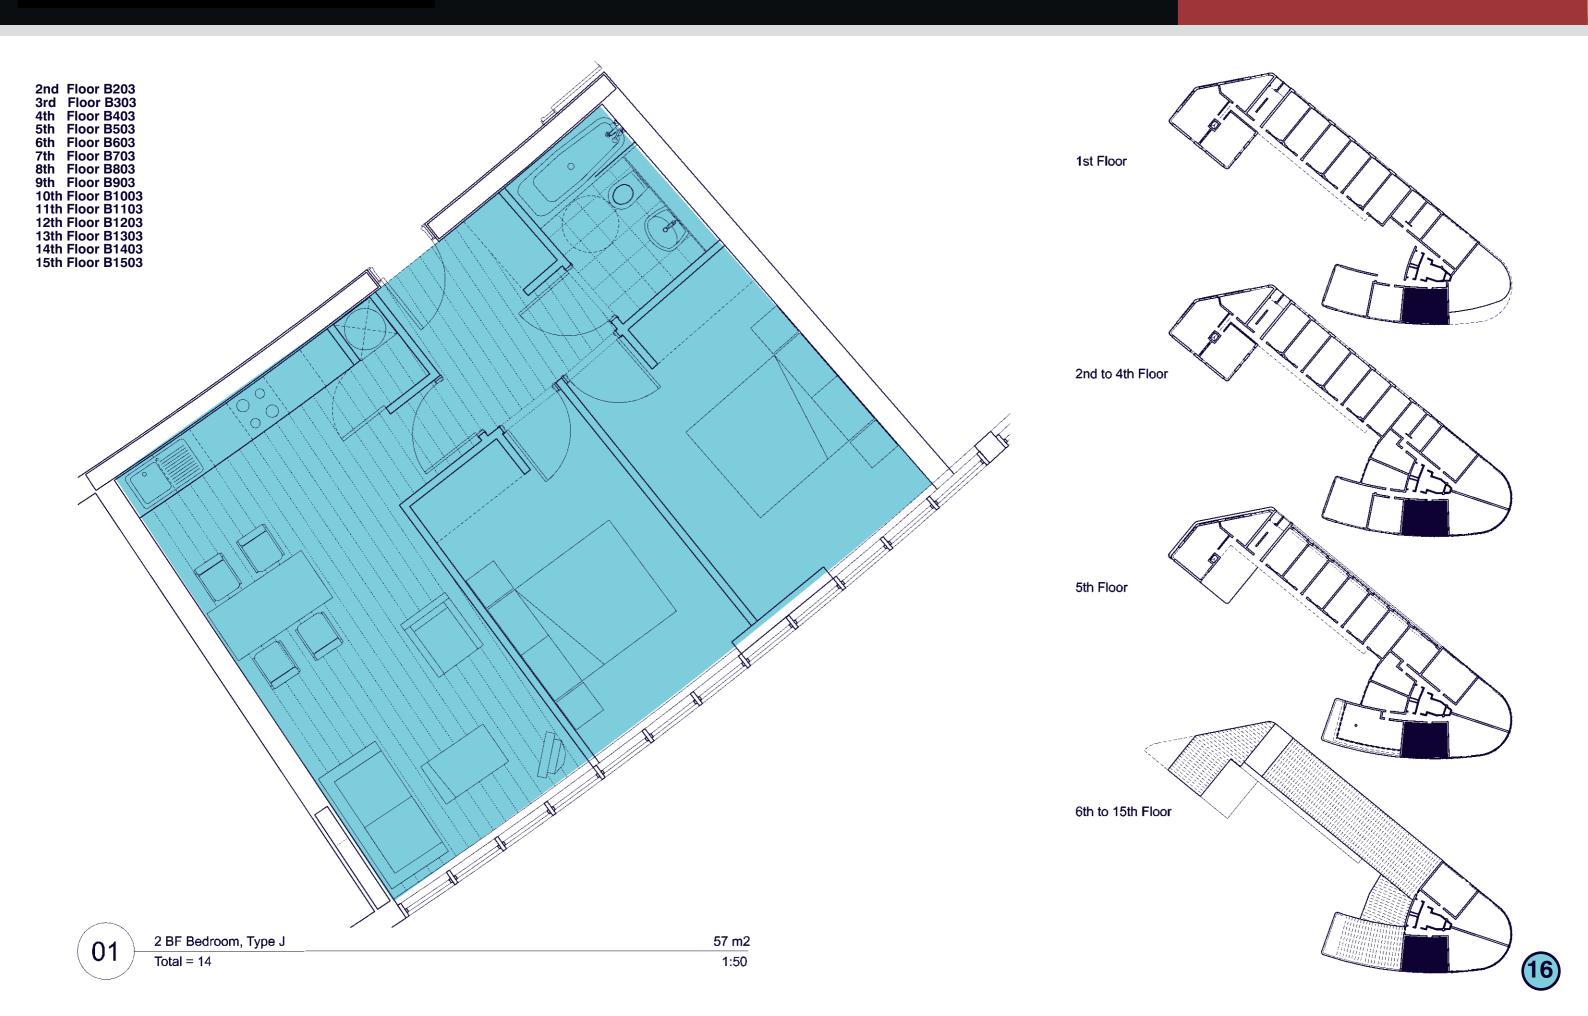

| Ground Floor Level                    |                                        |                          |
|---------------------------------------|----------------------------------------|--------------------------|
| A001 - A3/A4/B1 Retail/food and drink | 240 m <sup>2</sup>                     | c. 2583 ft <sup>2</sup>  |
| B001 - A3/A4/B1 Retail/food and drink | 250 m <sup>2</sup>                     | c. 2691 ft <sup>2</sup>  |
| C001 - A1 Retail                      | 223m <sup>2</sup>                      | c. 2400 ft <sup>2</sup>  |
| C002 - A1 Retail                      | 160m <sup>2</sup>                      | c. 1722 ft <sup>2</sup>  |
| C003 - A1 Retail                      | 145m <sup>2</sup>                      | c. 1560 ft <sup>2</sup>  |
| Total                                 | 1018 m <sup>2</sup>                    | c. 10956 ft <sup>2</sup> |
| 1 <sup>st</sup> Floor Level           | 1010111                                | 00000                    |
| B101 - 2 Bed                          | 67 m <sup>2</sup>                      | c. 721 ft <sup>2</sup>   |
| B102 - 1 Bed                          | 41 m <sup>2</sup>                      | c. 441 ft <sup>2</sup>   |
| B106 - 2 Bed                          | 58 m <sup>2</sup>                      | c. 624 ft <sup>2</sup>   |
| B107 - Studio                         | 23 m <sup>2</sup>                      | c. 247.5 ft <sup>2</sup> |
| B110 - Studio                         | 23 m <sup>2</sup>                      | c. 247.5 ft <sup>2</sup> |
| C101 - 1 Bed                          | 43 m <sup>2</sup>                      | c. 463 ft <sup>2</sup>   |
| C102 - 1 Bed                          | 43 m <sup>2</sup><br>43 m <sup>2</sup> | c. 463 ft <sup>2</sup>   |
| C103 - 1 Bed                          | 43 m <sup>2</sup>                      | c. 463 ft <sup>2</sup>   |
| C104 - 1 Bed                          | 43 m <sup>2</sup>                      | c. 463 ft <sup>2</sup>   |
| C105 - 1 Bed                          | 43 m <sup>2</sup>                      | c. 463 ft <sup>2</sup>   |
| C106 - 1 Bed                          | 43 m <sup>2</sup>                      | c. 463 ft <sup>2</sup>   |
| C107 - 1 Bed                          | 37 m <sup>2</sup>                      | c. 398 ft <sup>2</sup>   |
| C108 - 2 Bed                          | 67 m <sup>2</sup>                      | c. 721 ft <sup>2</sup>   |
| C109 - 2 Bed                          | 59 m <sup>2</sup>                      | c. 635 ft <sup>2</sup>   |
| Total                                 | 633                                    | c. 6813 ft <sup>2</sup>  |
| 2 <sup>nd</sup> Floor Level           |                                        | J. 0010 IL               |
| B201 - 2 Bed                          | 67 m <sup>2</sup>                      | c. 721 ft <sup>2</sup>   |
| B202 - 1 Bed                          | 41 m <sup>2</sup>                      | c. 441 ft <sup>2</sup>   |
| B203 - 2 Bed                          | 57 m <sup>2</sup>                      | c. 614 ft <sup>2</sup>   |
| B206 - 2 Bed                          | 57 m <sup>2</sup><br>58 m <sup>2</sup> | c. 624 ft <sup>2</sup>   |
| B207 - Studio                         | 23 m <sup>2</sup>                      | c. 247.5 ft <sup>2</sup> |
| B210 - Studio                         | 23 m <sup>2</sup>                      | c. 247.5 ft <sup>2</sup> |
| C201 - 1 Bed                          | 43 m <sup>2</sup>                      | c. 463 ft <sup>2</sup>   |
| C202 - 1 Bed                          | 43 m <sup>2</sup>                      | c. 463 ft <sup>2</sup>   |
| C203 - 1 Bed                          | 43 m <sup>2</sup>                      | c. 463 ft <sup>2</sup>   |
| C204 - 1 Bed                          | 43 m <sup>2</sup>                      | c. 463 ft <sup>2</sup>   |
| C205 - 1 Bed                          | 43 m <sup>2</sup>                      | c. 463 ft <sup>2</sup>   |
| C206 - 1 Bed                          | 43 m <sup>2</sup>                      | c. 463 ft <sup>2</sup>   |
| C207 - 1 Bed                          | 37 m <sup>2</sup>                      | c. 398 ft <sup>2</sup>   |
| C208 - 2 Bed                          | 67 m <sup>2</sup>                      | c. 721 ft <sup>2</sup>   |
| C209 - 2 Bed                          | 59 m <sup>2</sup>                      | c. 635 ft <sup>2</sup>   |
| Total                                 | 690                                    | c. 7427 ft <sup>2</sup>  |
| 3 <sup>rd</sup> Floor Level           |                                        | 0.7.2.10                 |
| B301 - 2 Bed                          | 67 m <sup>2</sup>                      | c. 721 ft <sup>2</sup>   |
| B302 - 1 Bed                          | 41 m <sup>2</sup>                      | c. 441 ft <sup>2</sup>   |
| B303 - 2 Bed                          | 57 m <sup>2</sup>                      | c. 614 ft <sup>2</sup>   |
| B304 - 2 Bed                          | 69 m <sup>2</sup>                      | c. 742.5 ft <sup>2</sup> |
| B305 - 2 Bed                          | 68.5 m <sup>2</sup>                    | c. 737 ft <sup>2</sup>   |
| B306 - 2 Bed                          | 58 m <sup>2</sup>                      | c. 624 ft <sup>2</sup>   |
| B307 - Studio                         | 23 m <sup>2</sup>                      | c. 247.5 ft <sup>2</sup> |
| B310 - Studio                         | 23 m <sup>2</sup>                      | c. 247.5 ft <sup>2</sup> |
| B308 - Studio                         | 36.5 m <sup>2</sup>                    | c. 392.5 ft <sup>2</sup> |
| B309 - Studio                         | 34.5 m <sup>2</sup>                    | c. 371 ft <sup>2</sup>   |
| C301 - 1 Bed                          | 43 m <sup>2</sup>                      | c. 463 ft <sup>2</sup>   |
| C302 - 1 Bed                          | 43 m <sup>2</sup>                      | c. 463 ft <sup>2</sup>   |
| C303 - 1 Bed                          | 43 m <sup>2</sup>                      | c. 463 ft <sup>2</sup>   |
| C304 - 1 Bed                          | 43 m <sup>2</sup>                      | c. 463 ft <sup>2</sup>   |
| C305 - 1 Bed                          | 43 m <sup>2</sup>                      | c. 463 ft <sup>2</sup>   |
| C306 - 1 Bed                          | 43 m <sup>2</sup>                      | c. 463 ft <sup>2</sup>   |
| C307 - 1 Bed                          | 37 m <sup>2</sup>                      | c. 398 ft <sup>2</sup>   |
| C308 - 2 Bed                          | 67 m <sup>2</sup>                      | c. 721 ft <sup>2</sup>   |
| C309 - 2 Bed                          | 59 m <sup>2</sup>                      | c. 635 ft <sup>2</sup>   |
| Total                                 | 898.5                                  | c. 9669 ft <sup>2</sup>  |
|                                       | +                                      | •                        |

| 4 <sup>th</sup> Floor Level                |                                        |                                                  |
|--------------------------------------------|----------------------------------------|--------------------------------------------------|
| B401 - 2 Bed                               | 67 m <sup>2</sup>                      | c. 721 ft <sup>2</sup>                           |
| B402 - 1 Bed                               | 41 m <sup>2</sup>                      | c. 441 ft <sup>2</sup>                           |
| B403 - 2 Bed                               | 57 m <sup>2</sup>                      | c. 614 ft <sup>2</sup>                           |
| B404 - 2 Bed                               | 69 m <sup>2</sup>                      | c. 742.5 ft <sup>2</sup>                         |
| B405 - 2 Bed                               | 68.5 m <sup>2</sup>                    | c. 737 ft <sup>2</sup>                           |
| B406 - 2Bed                                | 58 m <sup>2</sup>                      | c. 624 ft <sup>2</sup>                           |
| B407 - Studio                              | 23 m <sup>2</sup>                      | c. 247.5 ft <sup>2</sup>                         |
| B410 - Studio                              | 23 m <sup>2</sup>                      | c. 247.5 ft <sup>2</sup>                         |
| B408 - Studio                              | 36.5 m <sup>2</sup>                    | c. 392.5 ft <sup>2</sup>                         |
| B409 - Studio                              | 34.5 m <sup>2</sup>                    | c. 371 ft <sup>2</sup>                           |
| C401 - 1 Bed                               | 43 m <sup>2</sup>                      | c. 463 ft <sup>2</sup>                           |
| C402 - 1 Bed                               | 43 m <sup>2</sup>                      | c. 463 ft <sup>2</sup>                           |
| C403 - 1 Bed                               | 43 m <sup>2</sup>                      | c. 463 ft <sup>2</sup>                           |
| C404 - 1 Bed                               | 43 m <sup>2</sup>                      | c. 463 ft <sup>2</sup>                           |
| C405 - 1 Bed                               | 43 m <sup>2</sup>                      | c. 463 ft <sup>2</sup>                           |
| C406 - 1 Bed                               | 43 m <sup>2</sup>                      | c. 463 ft <sup>2</sup>                           |
| C407 - 1 Bed                               | 37 m <sup>2</sup><br>67 m <sup>2</sup> | c. 398 ft <sup>2</sup>                           |
| C408 - 2 Bed<br>C409 - 2 Bed               | 59 m <sup>2</sup>                      | c. 721 ft <sup>2</sup><br>c. 635 ft <sup>2</sup> |
| Total                                      | 898.5                                  | c. 9669 ft <sup>2</sup>                          |
| 5 <sup>th</sup> Floor Level                | 090.3                                  | C. 9009 II                                       |
| B501 - 2 Bed                               | 78 m <sup>2</sup>                      | c. 840 ft <sup>2</sup>                           |
| B503 - 2 Bed                               | 57 m <sup>2</sup>                      | c. 614 ft <sup>2</sup>                           |
| B504 - 2 Bed                               | 69 m <sup>2</sup>                      | c. 742.5 ft <sup>2</sup>                         |
| B505 - 2 Bed                               | 68.5 m <sup>2</sup>                    | c. 737 ft <sup>2</sup>                           |
| B506 - 2 Bed                               | 58 m <sup>2</sup>                      | c. 624 ft <sup>2</sup>                           |
| B507 - 1 Bed                               | 44 m <sup>2</sup>                      | c. 474 ft <sup>2</sup>                           |
| B508 - Studio                              | 36.5 m <sup>2</sup>                    | c. 392.5 ft <sup>2</sup>                         |
| B509 - Studio                              | 34.5 m <sup>2</sup>                    | c. 371 ft <sup>2</sup>                           |
| C501 - 1 Bed                               | 40 m <sup>2</sup>                      | c. 430.5 ft <sup>2</sup>                         |
| C502 - 1 Bed                               | 40 m <sup>2</sup>                      | c. <b>43</b> 0.5 ft <sup>2</sup>                 |
| C503 - 1 Bed                               | 40 m <sup>2</sup>                      | c. 430.5 ft <sup>2</sup>                         |
| C504 - 1 Bed                               | 40m <sup>2</sup>                       | c. 430.5 ft <sup>2</sup>                         |
| C505 - 1 Bed                               | 40 m <sup>2</sup>                      | c. 430.5 ft <sup>2</sup>                         |
| C506 - 1 Bed                               | 40 m <sup>2</sup>                      | c. 430.5 ft <sup>2</sup>                         |
| C507 - 1 Bed                               | 32 m <sup>2</sup>                      | c. 344 ft <sup>2</sup>                           |
| C508 - 2 Bed                               | 63 m <sup>2</sup>                      | c. 678 ft <sup>2</sup>                           |
| Total                                      | 780.5                                  | c. 8400 ft <sup>2</sup>                          |
| 6 <sup>th</sup> Floor Level<br>B603- 2 Bed | 57 m <sup>2</sup>                      | c. 614 ft <sup>2</sup>                           |
| B604- 2 Bed                                | 69 m <sup>2</sup>                      | c. 742.5 ft <sup>2</sup>                         |
| B605- 2 Bed                                | 68.5 m <sup>2</sup>                    | c. 737 ft <sup>2</sup>                           |
| B606- 2 Bed                                | 58 m <sup>2</sup>                      | c. 624 ft <sup>2</sup>                           |
| Total                                      | 252.5 m <sup>2</sup>                   | c. 2717.5 ft <sup>2</sup>                        |
| 7 <sup>th</sup> Floor Level                |                                        |                                                  |
| B703- 2 Bed                                | 57 m <sup>2</sup>                      | c. 614 ft <sup>2</sup>                           |
| B704- 2 Bed                                | 69 m <sup>2</sup>                      | c. 742.5 ft <sup>2</sup>                         |
| B705- 2 Bed                                | 68.5 m <sup>2</sup>                    | c. 737 ft <sup>2</sup>                           |
| B706- 2 Bed                                | 58 m <sup>2</sup>                      | c. 624 ft <sup>2</sup>                           |
| Total                                      | 252.5 m <sup>2</sup>                   | c. 2717.5 ft <sup>2</sup>                        |
| 8 <sup>th</sup> Floor Level                |                                        |                                                  |
| B803- 2 Bed                                | 57 m <sup>2</sup>                      | c. 614 ft <sup>2</sup>                           |
| B804- 2 Bed                                | 69 m <sup>2</sup>                      | c. 742.5 ft <sup>2</sup>                         |
| B805- 2 Bed                                | 68.5 m <sup>2</sup>                    | c. 737 ft <sup>2</sup>                           |
| B806- 2 Bed                                | 58 m <sup>2</sup>                      | c. 624 ft <sup>2</sup>                           |
| Total                                      | 252.5 m <sup>2</sup>                   | c. 2717.5 ft <sup>2</sup>                        |
| 9 <sup>th</sup> Floor Level<br>B903- 2 Bed | 57 m <sup>2</sup>                      | c. 614 ft <sup>2</sup>                           |
| B903- 2 Bed<br>B904- 2 Bed                 | 69 m <sup>2</sup>                      | c. 742.5 ft <sup>2</sup>                         |
| B905- 2 Bed                                | 68.5 m <sup>2</sup>                    | c. 742.5 it                                      |
| B906- 2 Bed                                | 58 m <sup>2</sup>                      | c. 624 ft <sup>2</sup>                           |
| Total                                      | 252.5 m <sup>2</sup>                   | c. 2717.5 ft <sup>2</sup>                        |
| - 510-                                     | ,                                      | , J                                              |