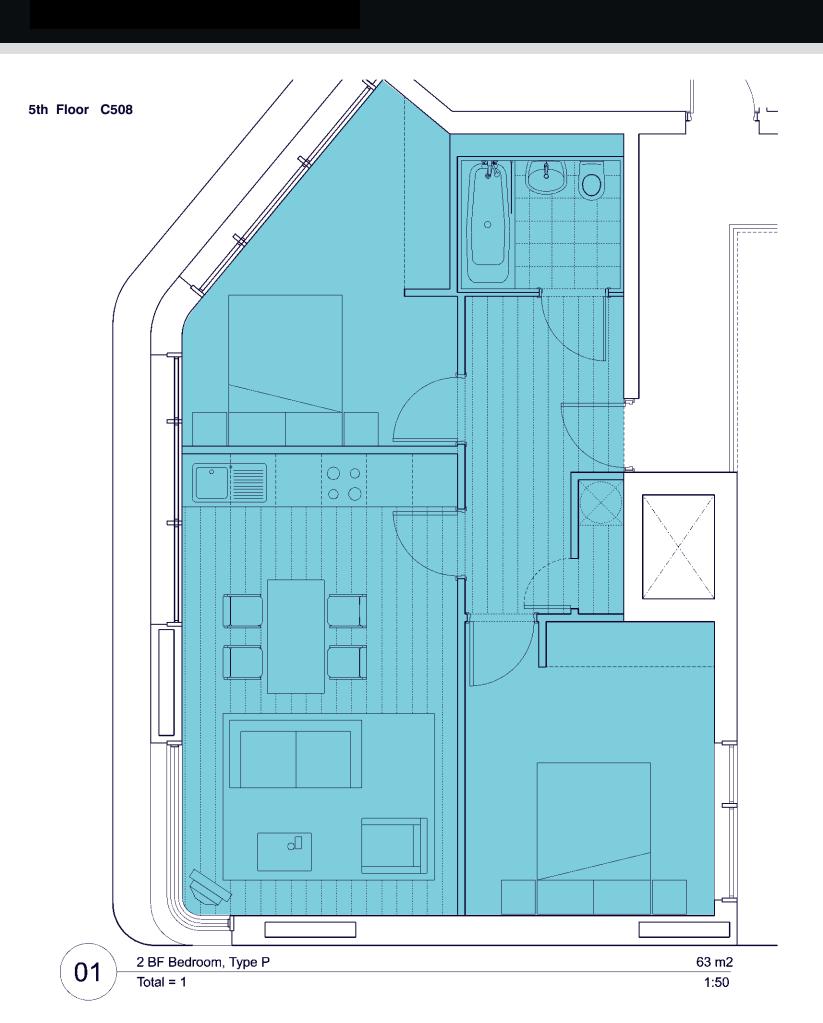

| ath Floor Lovel              |                                          |                                                  |
|------------------------------|------------------------------------------|--------------------------------------------------|
| 4 <sup>th</sup> Floor Level  | 1 072                                    | - 704 62                                         |
| B401 - 2 Bed<br>B402 - 1 Bed | 67 m <sup>2</sup><br>41 m <sup>2</sup>   | c. 721 ft <sup>2</sup><br>c. 441 ft <sup>2</sup> |
| B403 - 2 Bed                 | 57 m <sup>2</sup>                        | c. 614 ft <sup>2</sup>                           |
| B404 - 2 Bed                 | 69 m <sup>2</sup>                        | c. 742.5 ft <sup>2</sup>                         |
| B405 - 2 Bed                 | 68.5 m <sup>2</sup>                      | c. 742.5 ft                                      |
| B406 - 2Bed                  | 58 m <sup>2</sup>                        | c. 624 ft <sup>2</sup>                           |
| B407 - Studio                | 23 m <sup>2</sup>                        | c. 247.5 ft <sup>2</sup>                         |
| B410 - Studio                | 23 m <sup>2</sup>                        | c. 247.5 ft <sup>2</sup>                         |
| B408 - Studio                | 36.5 m <sup>2</sup>                      | c. 392.5 ft <sup>2</sup>                         |
| B409 - Studio                | 34.5 m <sup>2</sup>                      | c. 371 ft <sup>2</sup>                           |
| C401 - 1 Bed                 | 43 m <sup>2</sup>                        | c. 463 ft <sup>2</sup>                           |
| C402 - 1 Bed                 | 43 m <sup>2</sup>                        | c. 463 ft <sup>2</sup>                           |
| C403 - 1 Bed                 | 43 m <sup>2</sup>                        | c. 463 ft <sup>2</sup>                           |
| C404 - 1 Bed                 | 43 m <sup>2</sup>                        | c. 463 ft <sup>2</sup>                           |
| C405 - 1 Bed                 | 43 m <sup>2</sup>                        | c. 463 ft <sup>2</sup>                           |
| C406 - 1 Bed                 | 43 m <sup>2</sup>                        | c. 463 ft <sup>2</sup>                           |
| C407 - 1 Bed                 | 37 m <sup>2</sup>                        | c. 398 ft <sup>2</sup>                           |
| C408 - 2 Bed                 | 67 m <sup>2</sup>                        | c. 721 ft <sup>2</sup>                           |
| C409 - 2 Bed                 | 59 m <sup>2</sup>                        | c. 635 ft <sup>2</sup>                           |
| Total                        | 898.5                                    | c. 9669 ft <sup>2</sup>                          |
| 5 <sup>th</sup> Floor Level  |                                          |                                                  |
| B501 - 2 Bed                 | 78 m²                                    | c. 840 ft²                                       |
| B503 - 2 Bed                 | 57 m <sup>2</sup>                        | c. 614 ft <sup>2</sup>                           |
| B504 - 2 Bed                 | 69 m <sup>2</sup>                        | c. 742.5 ft <sup>2</sup>                         |
| B505 - 2 Bed                 | 68.5 m <sup>2</sup>                      | c. 737 ft <sup>2</sup>                           |
| B506 - 2 Bed                 | 58 m <sup>2</sup>                        | c. 624 ft <sup>2</sup>                           |
| B507 - 1 Bed                 | 44 m <sup>2</sup>                        | c. <b>47</b> 4 ft <sup>2</sup>                   |
| B508 - Studio                | 36.5 m <sup>2</sup>                      | c. 392.5 ft <sup>2</sup>                         |
| B509 - Studio                | 34.5 m <sup>2</sup>                      | c. 371 ft <sup>2</sup>                           |
| C501 - 1 Bed                 | 40 m <sup>2</sup>                        | c. 430.5 ft <sup>2</sup>                         |
| C502 - 1 Bed                 | 40 m <sup>2</sup>                        | c. 430.5 ft <sup>2</sup>                         |
| C503 - 1 Bed                 | 40 m <sup>2</sup>                        | c. 430.5 ft <sup>2</sup>                         |
| C504 - 1 Bed                 | 40m²                                     | c. 430.5 ft <sup>2</sup>                         |
| C505 - 1 Bed                 | 40 m <sup>2</sup>                        | c. 430.5 ft <sup>2</sup>                         |
| C506 - 1 Bed                 | 40 m <sup>2</sup>                        | c. 430.5 ft <sup>2</sup>                         |
| C507 - 1 Bed                 | 32 m <sup>2</sup>                        | c. 344 ft <sup>2</sup>                           |
| C508 - 2 Bed                 | 63 m²                                    | c. 678 ft <sup>2</sup>                           |
| Total                        | 780.5                                    | c. 8400 ft <sup>2</sup>                          |
| 6 <sup>th</sup> Floor Level  |                                          |                                                  |
| B603- 2 Bed                  | 57 m <sup>2</sup>                        | c. 614 ft <sup>2</sup>                           |
| B604- 2 Bed                  | 69 m <sup>2</sup>                        | c. 742.5 ft <sup>2</sup>                         |
| B605- 2 Bed                  | 68.5 m²                                  | c. 737 ft <sup>2</sup>                           |
| B606- 2 Bed                  | 58 m <sup>2</sup>                        | c. 624 ft <sup>2</sup>                           |
| Total                        | 252.5 m <sup>2</sup>                     | c. 2717.5 ft <sup>2</sup>                        |
| 7 <sup>th</sup> Floor Level  |                                          |                                                  |
| B703- 2 Bed                  | 57 m <sup>2</sup>                        | c. 614 ft <sup>2</sup>                           |
| B704- 2 Bed                  | 69 m <sup>2</sup>                        | c. 742.5 ft <sup>2</sup>                         |
| B705- 2 Bed                  | 68.5 m <sup>2</sup>                      | c. 737 ft <sup>2</sup>                           |
| B706- 2 Bed                  | 58 m <sup>2</sup>                        | c. 624 ft <sup>2</sup>                           |
| Total                        | 252.5 m <sup>2</sup>                     | c. 2717.5 ft <sup>2</sup>                        |
| 8 <sup>th</sup> Floor Level  |                                          | 0.14.52                                          |
| B803- 2 Bed                  | 57 m <sup>2</sup>                        | c. 614 ft <sup>2</sup>                           |
| B804- 2 Bed                  | 69 m <sup>2</sup>                        | c. 742.5 ft <sup>2</sup>                         |
| B805- 2 Bed                  | 68.5 m <sup>2</sup>                      | c. 737 ft <sup>2</sup>                           |
| B806- 2 Bed                  | 58 m <sup>2</sup>                        | c. 624 ft <sup>2</sup>                           |
| Total                        | 252.5 m <sup>2</sup>                     | c. 2717.5 ft <sup>2</sup>                        |
| 9 <sup>th</sup> Floor Level  | F7 : 2                                   | - 014 112                                        |
| B903- 2 Bed                  | 57 m <sup>2</sup>                        | c. 614 ft <sup>2</sup>                           |
| B904- 2 Bed                  | 69 m <sup>2</sup><br>68.5 m <sup>2</sup> | c. 742.5 ft <sup>2</sup>                         |
| B905- 2 Bed                  |                                          | c. 737 ft <sup>2</sup>                           |
| B906- 2 Bed                  | 58 m <sup>2</sup>                        | c. 624 ft <sup>2</sup>                           |
| Total                        | 252.5 m <sup>2</sup>                     | c. 2717.5 ft <sup>2</sup>                        |