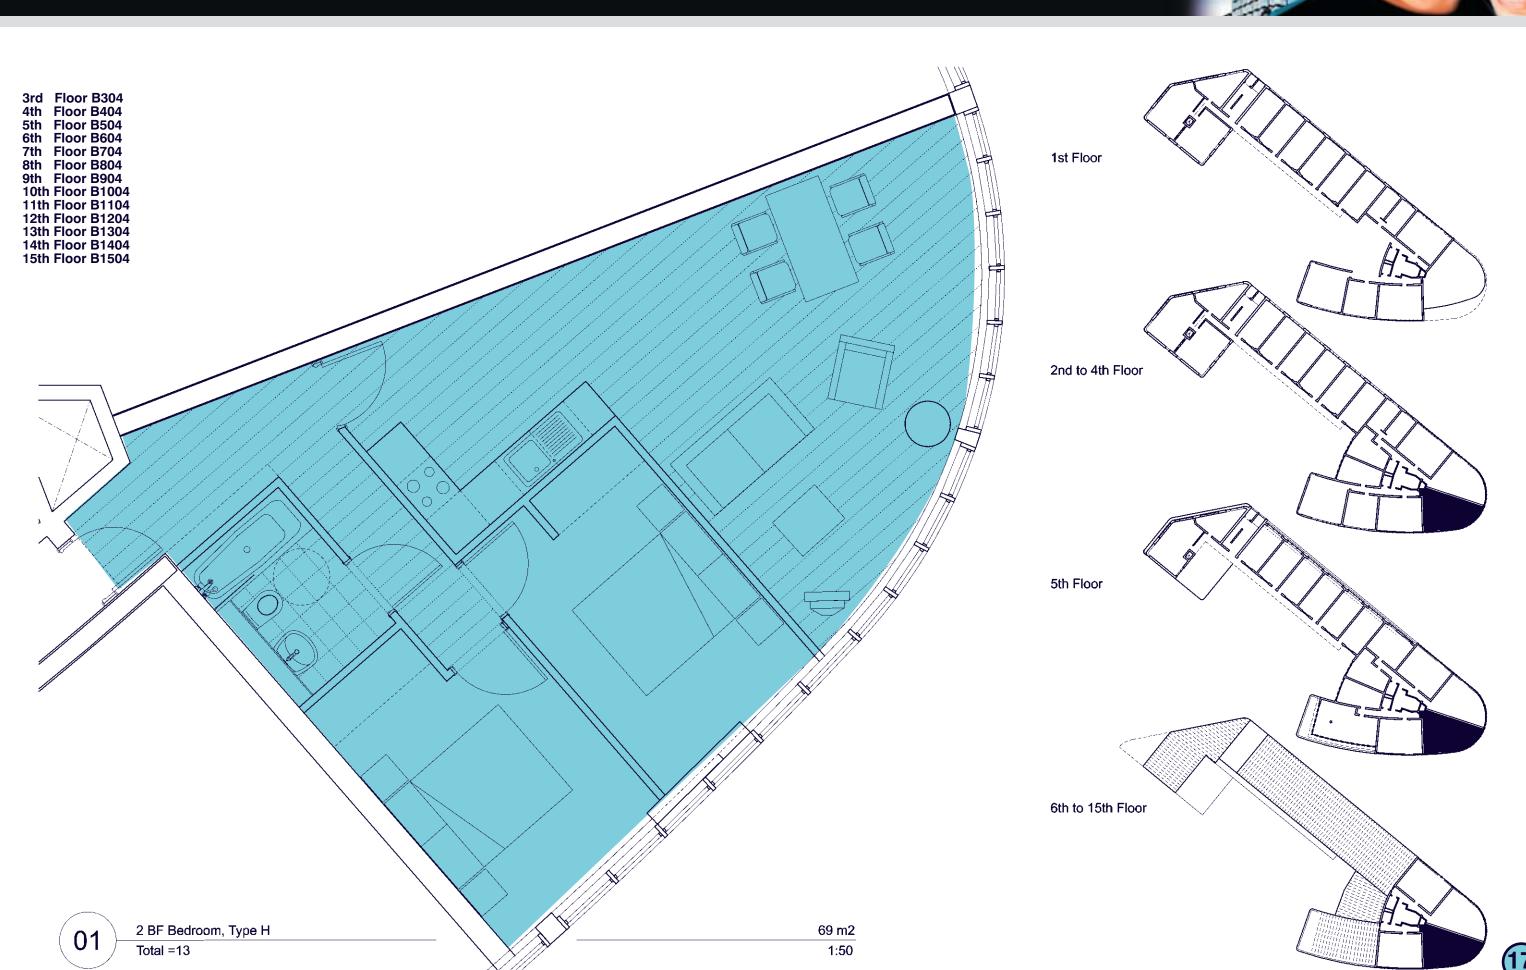

| Ground Floor Level                    |                                        |                          |
|---------------------------------------|----------------------------------------|--------------------------|
| A001 - A3/A4/B1 Retail/food and drink | 240 m <sup>2</sup>                     | c. 2583 ft <sup>2</sup>  |
| B001 - A3/A4/B1 Retail/food and drink | 250 m <sup>2</sup>                     | c. 2691 ft <sup>2</sup>  |
| C001 - A1 Retail                      | 223m <sup>2</sup>                      | c. 2400 ft <sup>2</sup>  |
| C002 - A1 Retail                      | 160m <sup>2</sup>                      | c. 1722 ft <sup>2</sup>  |
| C003 - A1 Retail                      | 145m <sup>2</sup>                      | c. 1560 ft <sup>2</sup>  |
| Total                                 | 1018 m <sup>2</sup>                    | c. 10956 ft <sup>2</sup> |
| 1 <sup>st</sup> Floor Level           | 1010111                                | 00000                    |
| B101 - 2 Bed                          | 67 m <sup>2</sup>                      | c. 721 ft <sup>2</sup>   |
| B102 - 1 Bed                          | 41 m <sup>2</sup>                      | c. 441 ft <sup>2</sup>   |
| B106 - 2 Bed                          | 58 m <sup>2</sup>                      | c. 624 ft <sup>2</sup>   |
| B107 - Studio                         | 23 m <sup>2</sup>                      | c. 247.5 ft <sup>2</sup> |
| B110 - Studio                         | 23 m <sup>2</sup>                      | c. 247.5 ft <sup>2</sup> |
| C101 - 1 Bed                          | 43 m <sup>2</sup>                      | c. 463 ft <sup>2</sup>   |
| C102 - 1 Bed                          | 43 m <sup>2</sup><br>43 m <sup>2</sup> | c. 463 ft <sup>2</sup>   |
| C103 - 1 Bed                          | 43 m <sup>2</sup>                      | c. 463 ft <sup>2</sup>   |
| C104 - 1 Bed                          | 43 m <sup>2</sup>                      | c. 463 ft <sup>2</sup>   |
| C105 - 1 Bed                          | 43 m <sup>2</sup>                      | c. 463 ft <sup>2</sup>   |
| C106 - 1 Bed                          | 43 m <sup>2</sup>                      | c. 463 ft <sup>2</sup>   |
| C107 - 1 Bed                          | 37 m <sup>2</sup>                      | c. 398 ft <sup>2</sup>   |
| C108 - 2 Bed                          | 67 m <sup>2</sup>                      | c. 721 ft <sup>2</sup>   |
| C109 - 2 Bed                          | 59 m <sup>2</sup>                      | c. 635 ft <sup>2</sup>   |
| Total                                 | 633                                    | c. 6813 ft <sup>2</sup>  |
| 2 <sup>nd</sup> Floor Level           |                                        | J. 0010 IL               |
| B201 - 2 Bed                          | 67 m <sup>2</sup>                      | c. 721 ft <sup>2</sup>   |
| B202 - 1 Bed                          | 41 m <sup>2</sup>                      | c. 441 ft <sup>2</sup>   |
| B203 - 2 Bed                          | 57 m <sup>2</sup>                      | c. 614 ft <sup>2</sup>   |
| B206 - 2 Bed                          | 57 m <sup>2</sup><br>58 m <sup>2</sup> | c. 624 ft <sup>2</sup>   |
| B207 - Studio                         | 23 m <sup>2</sup>                      | c. 247.5 ft <sup>2</sup> |
| B210 - Studio                         | 23 m <sup>2</sup>                      | c. 247.5 ft <sup>2</sup> |
| C201 - 1 Bed                          | 43 m <sup>2</sup>                      | c. 463 ft <sup>2</sup>   |
| C202 - 1 Bed                          | 43 m <sup>2</sup>                      | c. 463 ft <sup>2</sup>   |
| C203 - 1 Bed                          | 43 m <sup>2</sup>                      | c. 463 ft <sup>2</sup>   |
| C204 - 1 Bed                          | 43 m <sup>2</sup>                      | c. 463 ft <sup>2</sup>   |
| C205 - 1 Bed                          | 43 m <sup>2</sup>                      | c. 463 ft <sup>2</sup>   |
| C206 - 1 Bed                          | 43 m <sup>2</sup>                      | c. 463 ft <sup>2</sup>   |
| C207 - 1 Bed                          | 37 m <sup>2</sup>                      | c. 398 ft <sup>2</sup>   |
| C208 - 2 Bed                          | 67 m <sup>2</sup>                      | c. 721 ft <sup>2</sup>   |
| C209 - 2 Bed                          | 59 m <sup>2</sup>                      | c. 635 ft <sup>2</sup>   |
| Total                                 | 690                                    | c. 7427 ft <sup>2</sup>  |
| 3 <sup>rd</sup> Floor Level           |                                        | 0.7.2.10                 |
| B301 - 2 Bed                          | 67 m <sup>2</sup>                      | c. 721 ft <sup>2</sup>   |
| B302 - 1 Bed                          | 41 m <sup>2</sup>                      | c. 441 ft <sup>2</sup>   |
| B303 - 2 Bed                          | 57 m <sup>2</sup>                      | c. 614 ft <sup>2</sup>   |
| B304 - 2 Bed                          | 69 m <sup>2</sup>                      | c. 742.5 ft <sup>2</sup> |
| B305 - 2 Bed                          | 68.5 m <sup>2</sup>                    | c. 737 ft <sup>2</sup>   |
| B306 - 2 Bed                          | 58 m <sup>2</sup>                      | c. 624 ft <sup>2</sup>   |
| B307 - Studio                         | 23 m <sup>2</sup>                      | c. 247.5 ft <sup>2</sup> |
| B310 - Studio                         | 23 m <sup>2</sup>                      | c. 247.5 ft <sup>2</sup> |
| B308 - Studio                         | 36.5 m <sup>2</sup>                    | c. 392.5 ft <sup>2</sup> |
| B309 - Studio                         | 34.5 m <sup>2</sup>                    | c. 371 ft <sup>2</sup>   |
| C301 - 1 Bed                          | 43 m <sup>2</sup>                      | c. 463 ft <sup>2</sup>   |
| C302 - 1 Bed                          | 43 m <sup>2</sup>                      | c. 463 ft <sup>2</sup>   |
| C303 - 1 Bed                          | 43 m <sup>2</sup>                      | c. 463 ft <sup>2</sup>   |
| C304 - 1 Bed                          | 43 m <sup>2</sup>                      | c. 463 ft <sup>2</sup>   |
| C305 - 1 Bed                          | 43 m <sup>2</sup>                      | c. 463 ft <sup>2</sup>   |
| C306 - 1 Bed                          | 43 m <sup>2</sup>                      | c. 463 ft <sup>2</sup>   |
| C307 - 1 Bed                          | 37 m <sup>2</sup>                      | c. 398 ft <sup>2</sup>   |
| C308 - 2 Bed                          | 67 m <sup>2</sup>                      | c. 721 ft <sup>2</sup>   |
| C309 - 2 Bed                          | 59 m <sup>2</sup>                      | c. 635 ft <sup>2</sup>   |
| Total                                 | 898.5                                  | c. 9669 ft <sup>2</sup>  |
|                                       | +                                      | •                        |