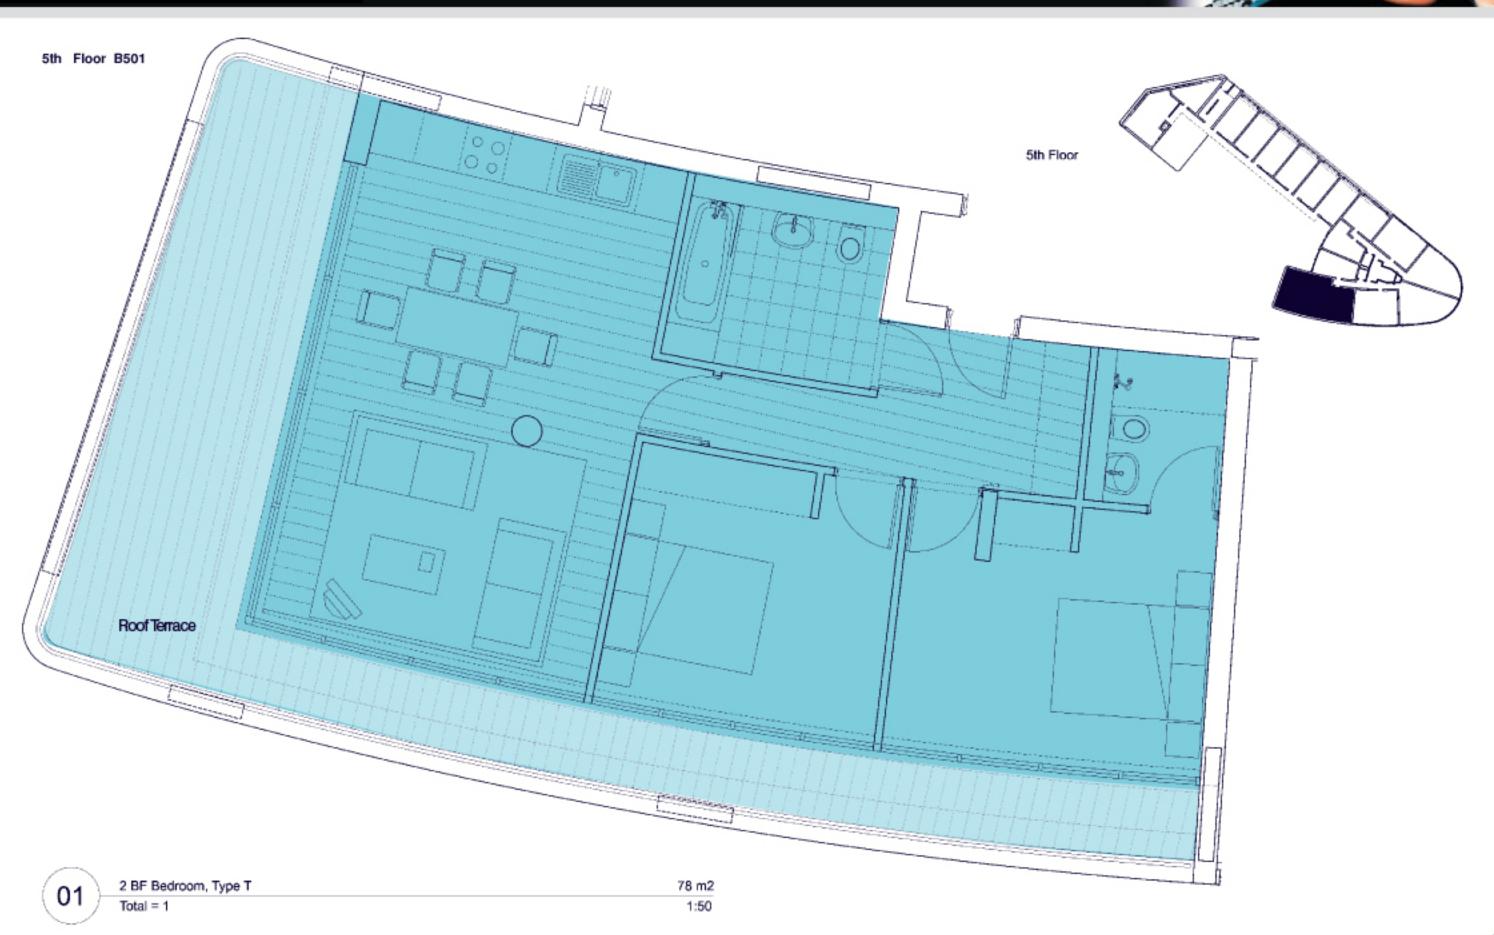

| ath Floor Lovel              |                                          |                                                  |
|------------------------------|------------------------------------------|--------------------------------------------------|
| 4 <sup>th</sup> Floor Level  | 1 072                                    | - 704 62                                         |
| B401 - 2 Bed<br>B402 - 1 Bed | 67 m <sup>2</sup><br>41 m <sup>2</sup>   | c. 721 ft <sup>2</sup><br>c. 441 ft <sup>2</sup> |
| B403 - 2 Bed                 | 57 m <sup>2</sup>                        | c. 614 ft <sup>2</sup>                           |
| B404 - 2 Bed                 | 69 m <sup>2</sup>                        | c. 742.5 ft <sup>2</sup>                         |
| B405 - 2 Bed                 | 68.5 m <sup>2</sup>                      | c. 742.5 ft                                      |
| B406 - 2Bed                  | 58 m <sup>2</sup>                        | c. 624 ft <sup>2</sup>                           |
| B407 - Studio                | 23 m <sup>2</sup>                        | c. 247.5 ft <sup>2</sup>                         |
| B410 - Studio                | 23 m <sup>2</sup>                        | c. 247.5 ft <sup>2</sup>                         |
| B408 - Studio                | 36.5 m <sup>2</sup>                      | c. 392.5 ft <sup>2</sup>                         |
| B409 - Studio                | 34.5 m <sup>2</sup>                      | c. 371 ft <sup>2</sup>                           |
| C401 - 1 Bed                 | 43 m <sup>2</sup>                        | c. 463 ft <sup>2</sup>                           |
| C402 - 1 Bed                 | 43 m <sup>2</sup>                        | c. 463 ft <sup>2</sup>                           |
| C403 - 1 Bed                 | 43 m <sup>2</sup>                        | c. 463 ft <sup>2</sup>                           |
| C404 - 1 Bed                 | 43 m <sup>2</sup>                        | c. 463 ft <sup>2</sup>                           |
| C405 - 1 Bed                 | 43 m <sup>2</sup>                        | c. 463 ft <sup>2</sup>                           |
| C406 - 1 Bed                 | 43 m <sup>2</sup>                        | c. 463 ft <sup>2</sup>                           |
| C407 - 1 Bed                 | 37 m <sup>2</sup>                        | c. 398 ft <sup>2</sup>                           |
| C408 - 2 Bed                 | 67 m <sup>2</sup>                        | c. 721 ft <sup>2</sup>                           |
| C409 - 2 Bed                 | 59 m <sup>2</sup>                        | c. 635 ft <sup>2</sup>                           |
| Total                        | 898.5                                    | c. 9669 ft <sup>2</sup>                          |
| 5 <sup>th</sup> Floor Level  |                                          |                                                  |
| B501 - 2 Bed                 | 78 m²                                    | c. 840 ft²                                       |
| B503 - 2 Bed                 | 57 m <sup>2</sup>                        | c. 614 ft <sup>2</sup>                           |
| B504 - 2 Bed                 | 69 m <sup>2</sup>                        | c. 742.5 ft <sup>2</sup>                         |
| B505 - 2 Bed                 | 68.5 m <sup>2</sup>                      | c. 737 ft <sup>2</sup>                           |
| B506 - 2 Bed                 | 58 m <sup>2</sup>                        | c. 624 ft <sup>2</sup>                           |
| B507 - 1 Bed                 | 44 m <sup>2</sup>                        | c. <b>47</b> 4 ft <sup>2</sup>                   |
| B508 - Studio                | 36.5 m <sup>2</sup>                      | c. 392.5 ft <sup>2</sup>                         |
| B509 - Studio                | 34.5 m <sup>2</sup>                      | c. 371 ft <sup>2</sup>                           |
| C501 - 1 Bed                 | 40 m <sup>2</sup>                        | c. 430.5 ft <sup>2</sup>                         |
| C502 - 1 Bed                 | 40 m <sup>2</sup>                        | c. 430.5 ft <sup>2</sup>                         |
| C503 - 1 Bed                 | 40 m <sup>2</sup>                        | c. 430.5 ft <sup>2</sup>                         |
| C504 - 1 Bed                 | 40m²                                     | c. 430.5 ft <sup>2</sup>                         |
| C505 - 1 Bed                 | 40 m <sup>2</sup>                        | c. 430.5 ft <sup>2</sup>                         |
| C506 - 1 Bed                 | 40 m <sup>2</sup>                        | c. 430.5 ft <sup>2</sup>                         |
| C507 - 1 Bed                 | 32 m <sup>2</sup>                        | c. 344 ft <sup>2</sup>                           |
| C508 - 2 Bed                 | 63 m²                                    | c. 678 ft <sup>2</sup>                           |
| Total                        | 780.5                                    | c. 8400 ft <sup>2</sup>                          |
| 6 <sup>th</sup> Floor Level  |                                          |                                                  |
| B603- 2 Bed                  | 57 m <sup>2</sup>                        | c. 614 ft <sup>2</sup>                           |
| B604- 2 Bed                  | 69 m <sup>2</sup>                        | c. 742.5 ft <sup>2</sup>                         |
| B605- 2 Bed                  | 68.5 m²                                  | c. 737 ft <sup>2</sup>                           |
| B606- 2 Bed                  | 58 m <sup>2</sup>                        | c. 624 ft <sup>2</sup>                           |
| Total                        | 252.5 m <sup>2</sup>                     | c. 2717.5 ft <sup>2</sup>                        |
| 7 <sup>th</sup> Floor Level  |                                          |                                                  |
| B703- 2 Bed                  | 57 m <sup>2</sup>                        | c. 614 ft <sup>2</sup>                           |
| B704- 2 Bed                  | 69 m <sup>2</sup>                        | c. 742.5 ft <sup>2</sup>                         |
| B705- 2 Bed                  | 68.5 m <sup>2</sup>                      | c. 737 ft <sup>2</sup>                           |
| B706- 2 Bed                  | 58 m <sup>2</sup>                        | c. 624 ft <sup>2</sup>                           |
| Total                        | 252.5 m <sup>2</sup>                     | c. 2717.5 ft <sup>2</sup>                        |
| 8 <sup>th</sup> Floor Level  |                                          | 0.14.52                                          |
| B803- 2 Bed                  | 57 m <sup>2</sup>                        | c. 614 ft <sup>2</sup>                           |
| B804- 2 Bed                  | 69 m <sup>2</sup>                        | c. 742.5 ft <sup>2</sup>                         |
| B805- 2 Bed                  | 68.5 m <sup>2</sup>                      | c. 737 ft <sup>2</sup>                           |
| B806- 2 Bed                  | 58 m <sup>2</sup>                        | c. 624 ft <sup>2</sup>                           |
| Total                        | 252.5 m <sup>2</sup>                     | c. 2717.5 ft <sup>2</sup>                        |
| 9 <sup>th</sup> Floor Level  | F7 : 2                                   | - 014 112                                        |
| B903- 2 Bed                  | 57 m <sup>2</sup>                        | c. 614 ft <sup>2</sup>                           |
| B904- 2 Bed                  | 69 m <sup>2</sup><br>68.5 m <sup>2</sup> | c. 742.5 ft <sup>2</sup>                         |
| B905- 2 Bed                  |                                          | c. 737 ft <sup>2</sup>                           |
| B906- 2 Bed                  | 58 m <sup>2</sup>                        | c. 624 ft <sup>2</sup>                           |
| Total                        | 252.5 m <sup>2</sup>                     | c. 2717.5 ft <sup>2</sup>                        |