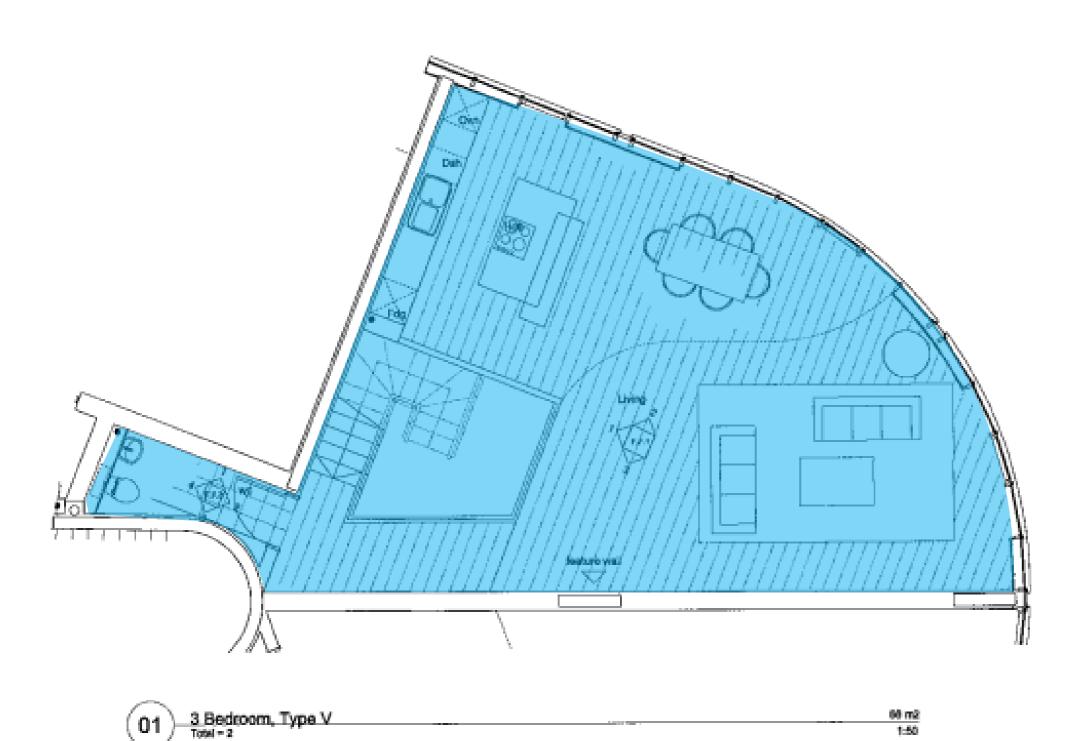

### 5th Floor B507

Total =6

3rd Floor B309 4th Floor B409 5th Floor B509

1st Floor B102 2nd Floor B202 3rd Floor B302 4th Floor B402 1 BF Bedroom, Type K 41 m2

1:50

Total = 4