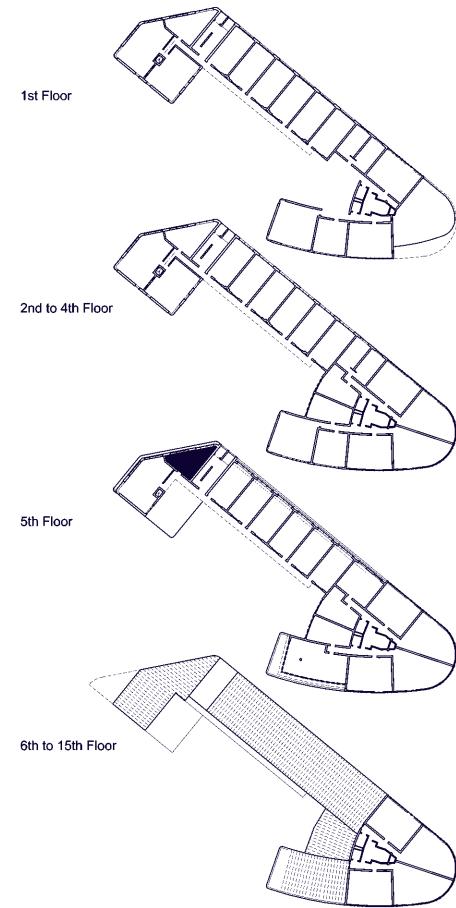

### 5th Floor B507

Total =6

3rd Floor B309 4th Floor B409 5th Floor B509

1st Floor B102 2nd Floor B202 3rd Floor B302 4th Floor B402 1 BF Bedroom, Type K 41 m2

1:50

Total = 4