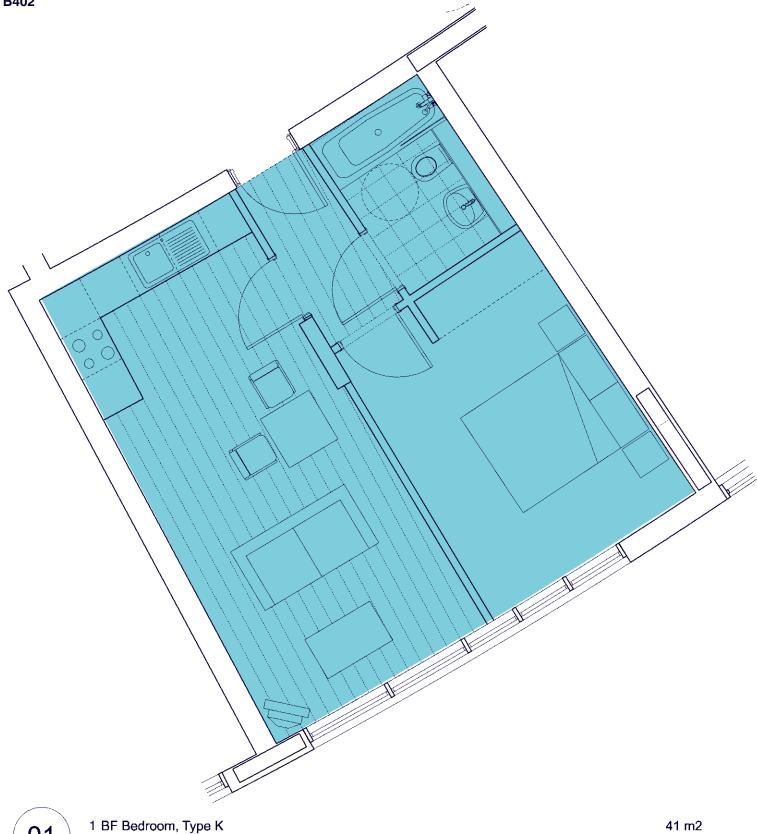

### 5th Floor B507

Total =6

3rd Floor B309 4th Floor B409 5th Floor B509

1st Floor B102 2nd Floor B202 3rd Floor B302 4th Floor B402 1 BF Bedroom, Type K 41 m2

1:50

Total = 4